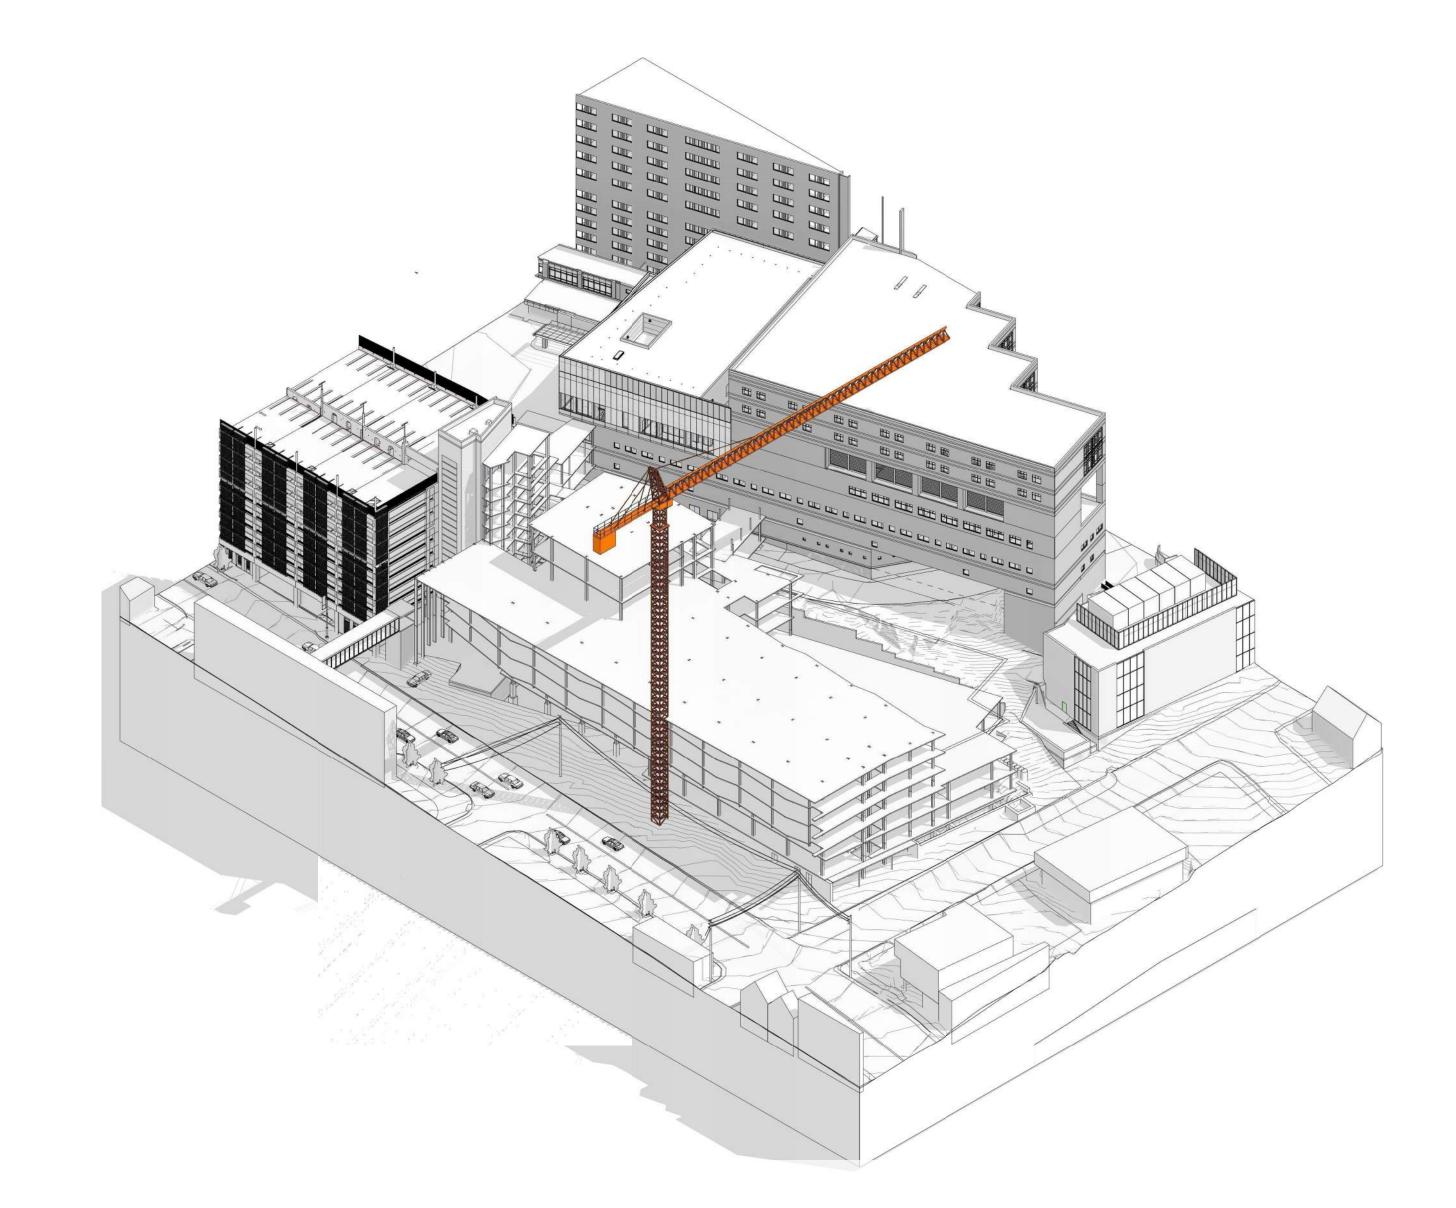

CONGRESS STREET NEW CLINICAL TOWER

Additions and Renovations [ Structural Garage Removal Logistics Plan ]

Page 12 of 20

CONGRESS STREET NEW CLINICAL TOWER

Additions and Renovations [Structural Garage Removal Logistics Plan]

Page 13 of 20

## CONGRESS STREET NEW CLINICAL TOWER

Additions and Renovations [ Structural Garage Removal Logistics Plan ]

Page 14 of 20 2020 2022 2023 UNDERPINNING OF EXISTING **GARAGE FOUNDATION WALLS** AND ELEVATOR LOBBY WALLS ALL GARAGE RETAINING WALL TIE-BACKS (BEYOND) INSTALLED PRIOR TO START OF **BRIDGE ACCESS TO** STRUCTURAL GARAGE REMOVAL GARAGE TO REMAIN. THIS SECTION OF **CONGRESS STREET** WILL REQUIRE CONSTRUCTION ACCESS
GATE G2 - 30' ROLLING GATE TRAFFIC PLAN TO **INSTALL NEW BUILDING SEWER** AND DRAWINAGE TEMPORARY EARTH RETENTION. **CONSTRUCTION GATE C1** - 30' ROLLING GATE CONSTRUCTION ACCESS GATE G1 30' ROLLING GATE **WORK SCOPE: GENERAL NOTES:** 1. CONGRESS STREET OPEN TO TWO-WAY TRAFFIC. 1. EXCAVATION FAIRPOINT TELECOMM 2. EARTH RETENTION - PERMANENT