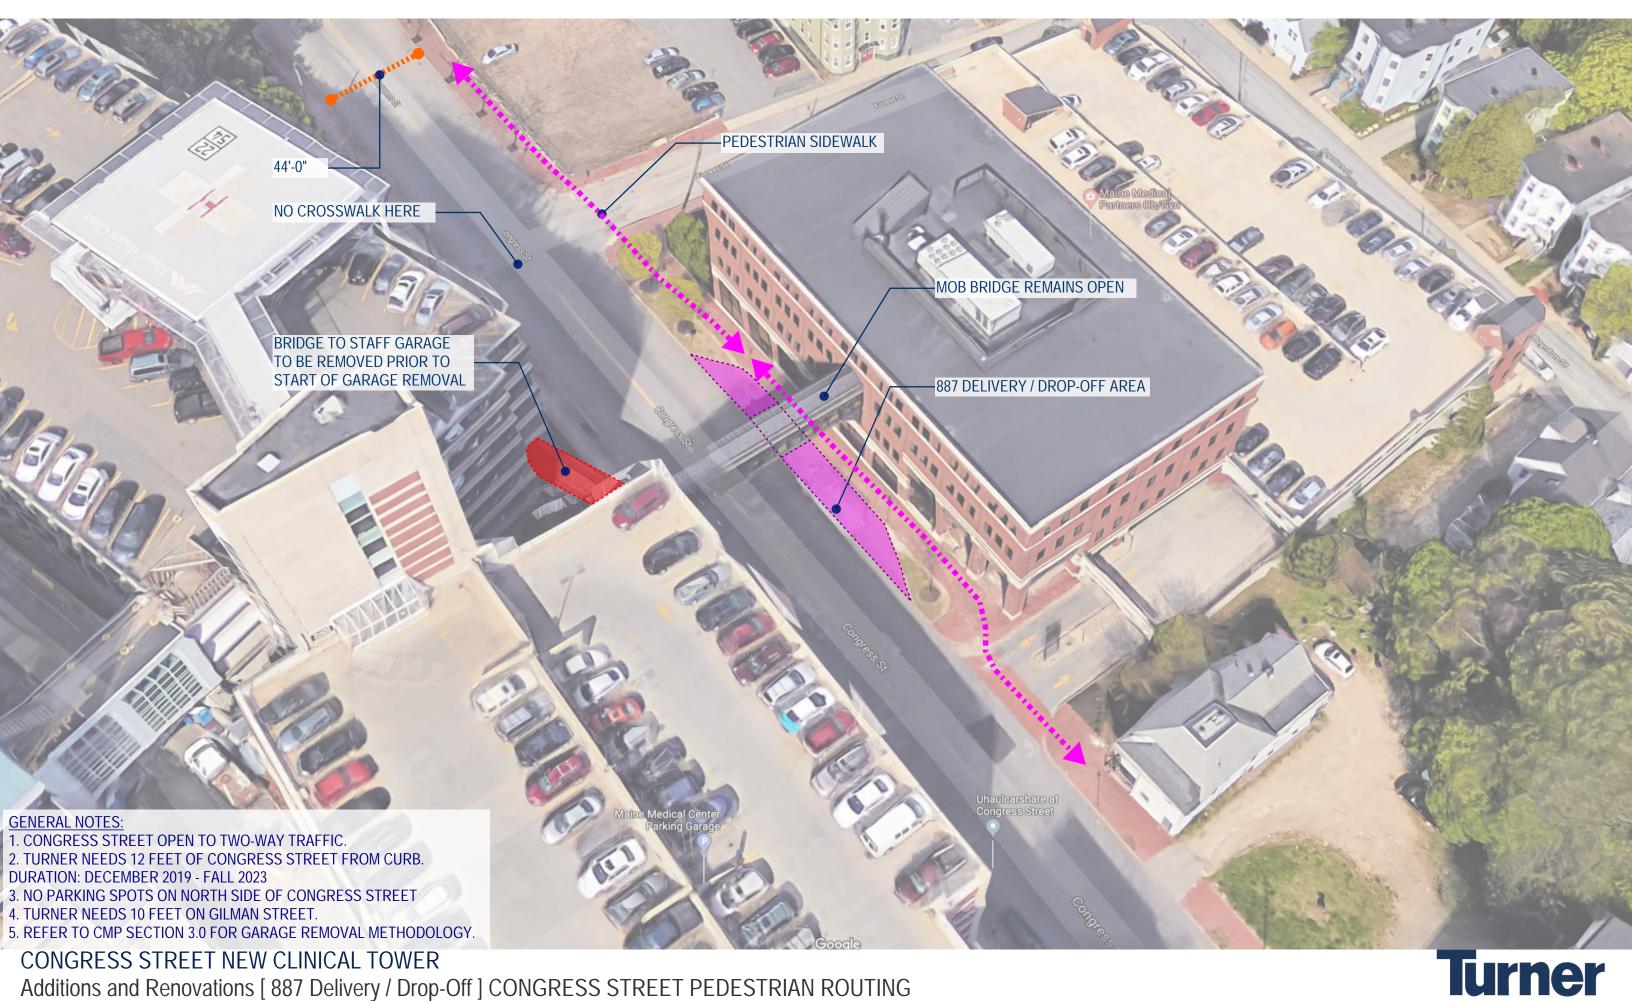

Additions and Renovations [ 887 Delivery / Drop-Off ] CONGRESS STREET PEDESTRIAN ROUTING

CONGRESS STREET NEW CLINICAL TOWER
Additions and Renovations [TRAFFIC ROUTES] FROM US ROUTE 1, SCARBOROUGH

CONGRESS STREET NEW CLINICAL TOWER
Additions and Renovations [TRAFFIC ROUTES] FROM US ROUTE 1, SCARBOROUGH

## 4. TURNER NEEDS 10 FEET ON GILMAN STREET. 5. REFER TO CMP SECTION 3.0 FOR GARAGE REMOVAL METHODOLOGY.

DURATION: DECEMBER 2019 - FALL 2023

2. TURNER NEEDS 12 FEET OF CONGRESS STREET FROM CURB.

3. NO PARKING SPOTS ON NORTH SIDE OF CONGRESS STREET