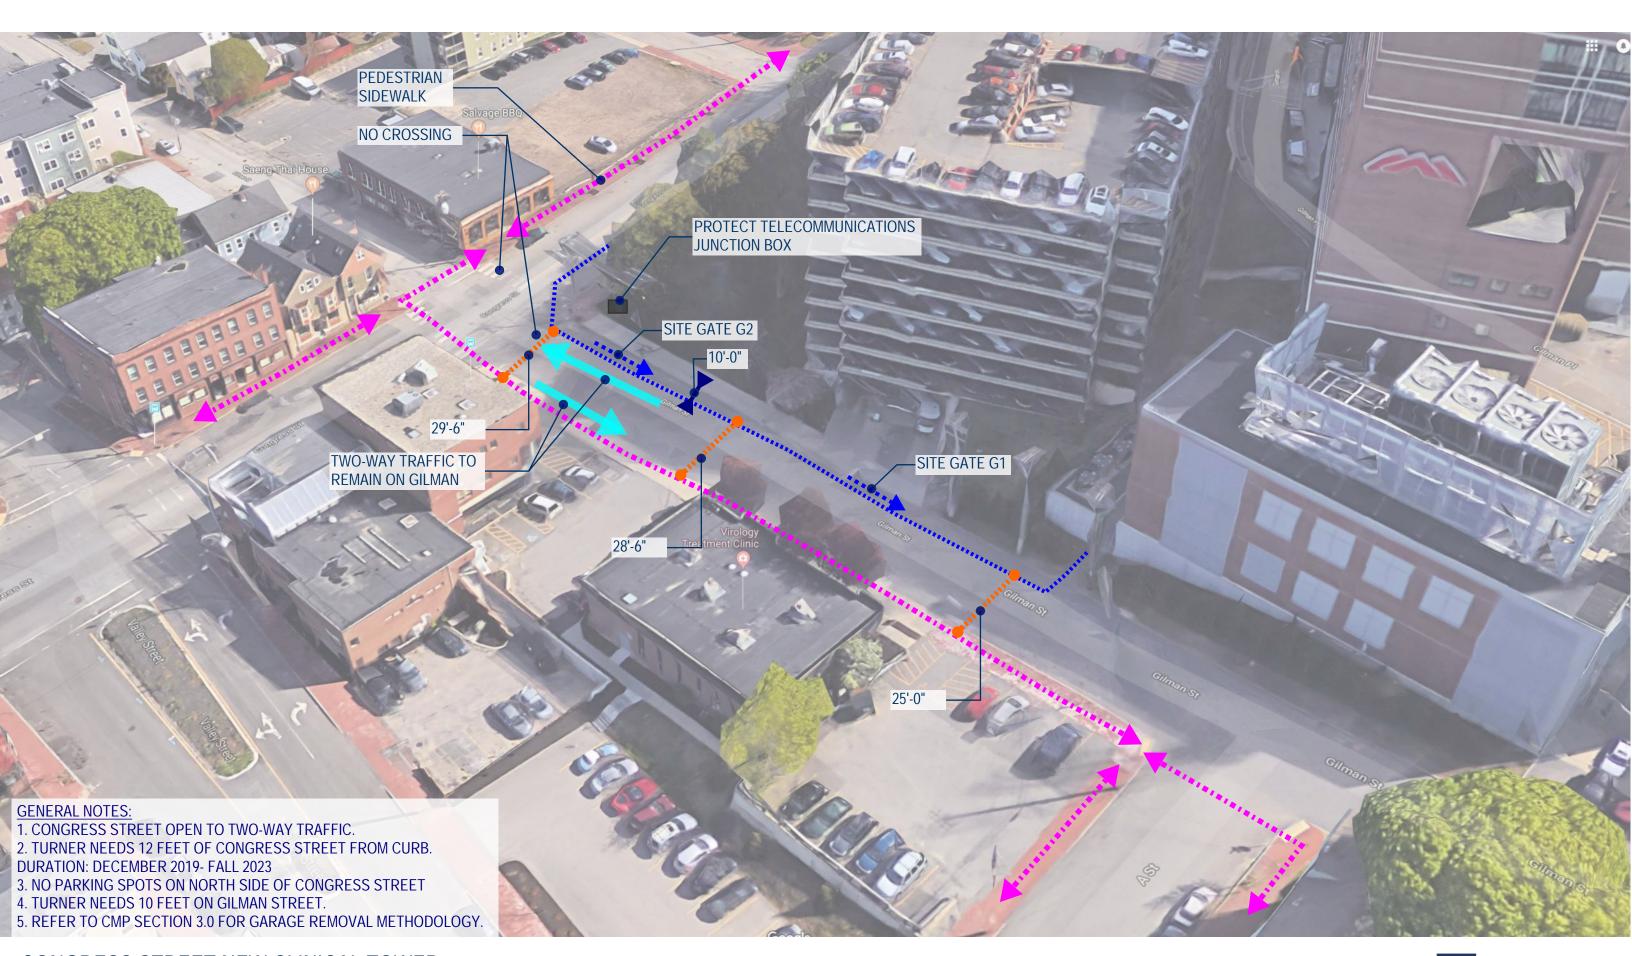

Additions and Renovations [ 887 Delivery / Drop-Off ] CONGRESS STREET PEDESTRIAN ROUTING

CONGRESS STREET NEW CLINICAL TOWER
Additions and Renovations [TRAFFIC ROUTES] FROM US ROUTE 1, SCARBOROUGH

CONGRESS STREET NEW CLINICAL TOWER
Additions and Renovations [TRAFFIC ROUTES] FROM US ROUTE 1, SCARBOROUGH

## 4. TURNER NEEDS 10 FEET ON GILMAN STREET. 5. REFER TO CMP SECTION 3.0 FOR GARAGE REMOVAL METHODOLOGY.

DURATION: DECEMBER 2019 - FALL 2023

2. TURNER NEEDS 12 FEET OF CONGRESS STREET FROM CURB.

3. NO PARKING SPOTS ON NORTH SIDE OF CONGRESS STREET