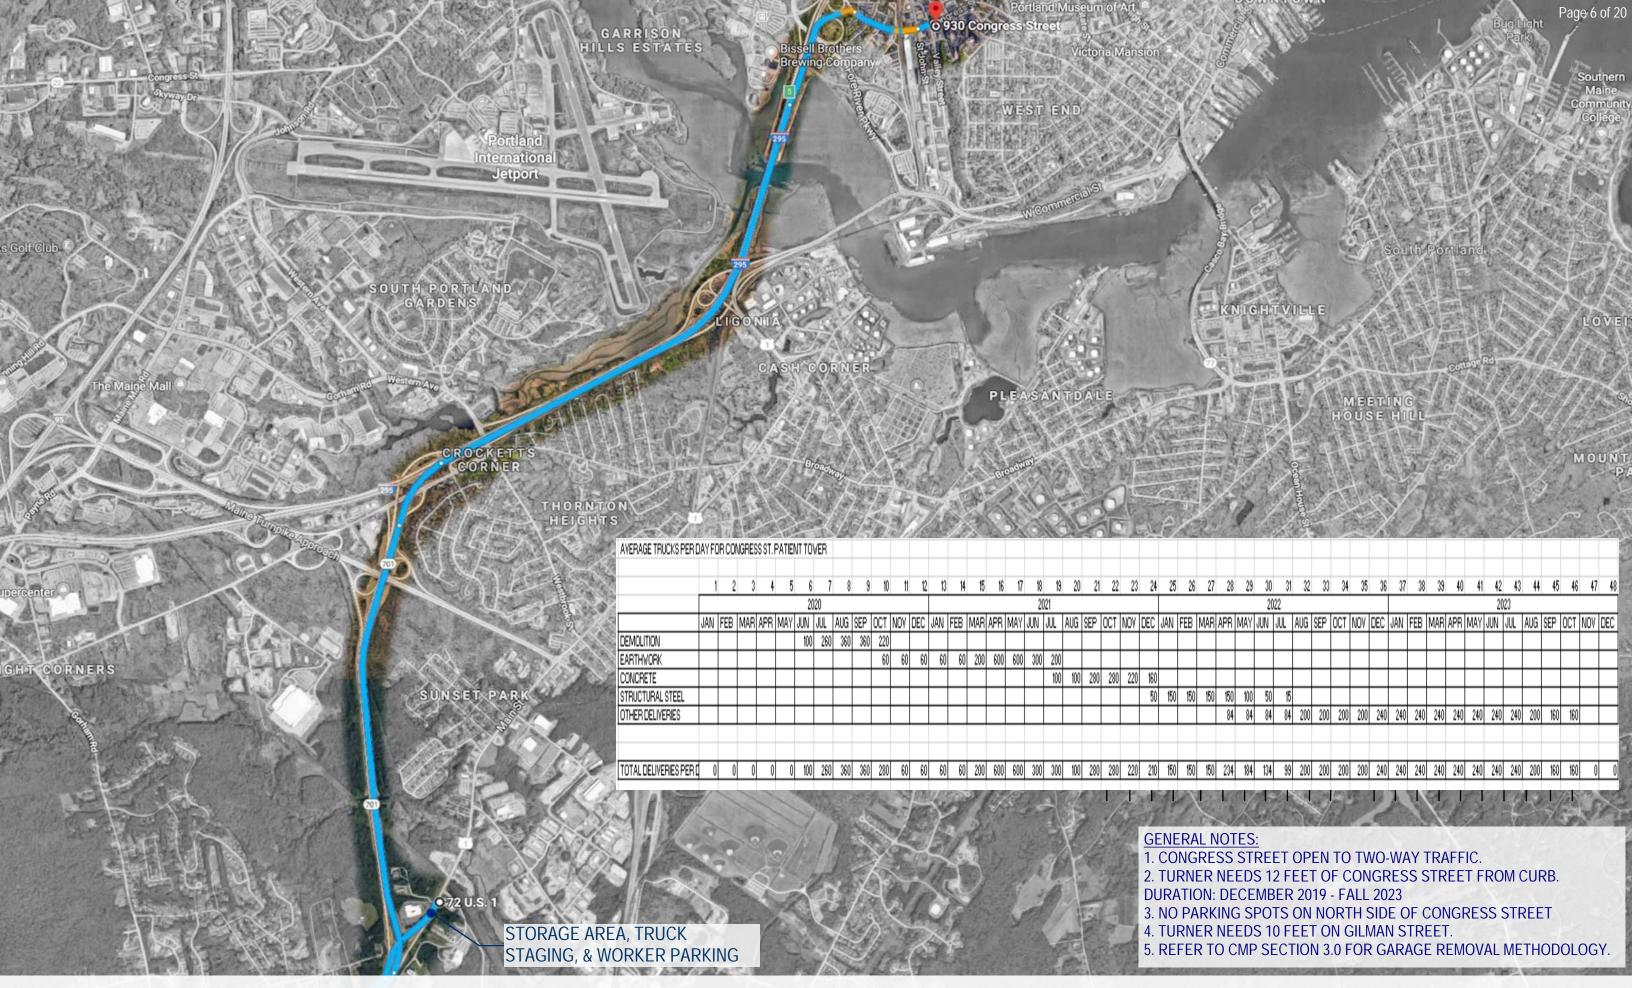

Additions and Renovations [ 887 Delivery / Drop-Off ] CONGRESS STREET PEDESTRIAN ROUTING

CONGRESS STREET NEW CLINICAL TOWER
Additions and Renovations [TRAFFIC ROUTES] FROM US ROUTE 1, SCARBOROUGH

CONGRESS STREET NEW CLINICAL TOWER
Additions and Renovations [TRAFFIC ROUTES] FROM US ROUTE 1, SCARBOROUGH