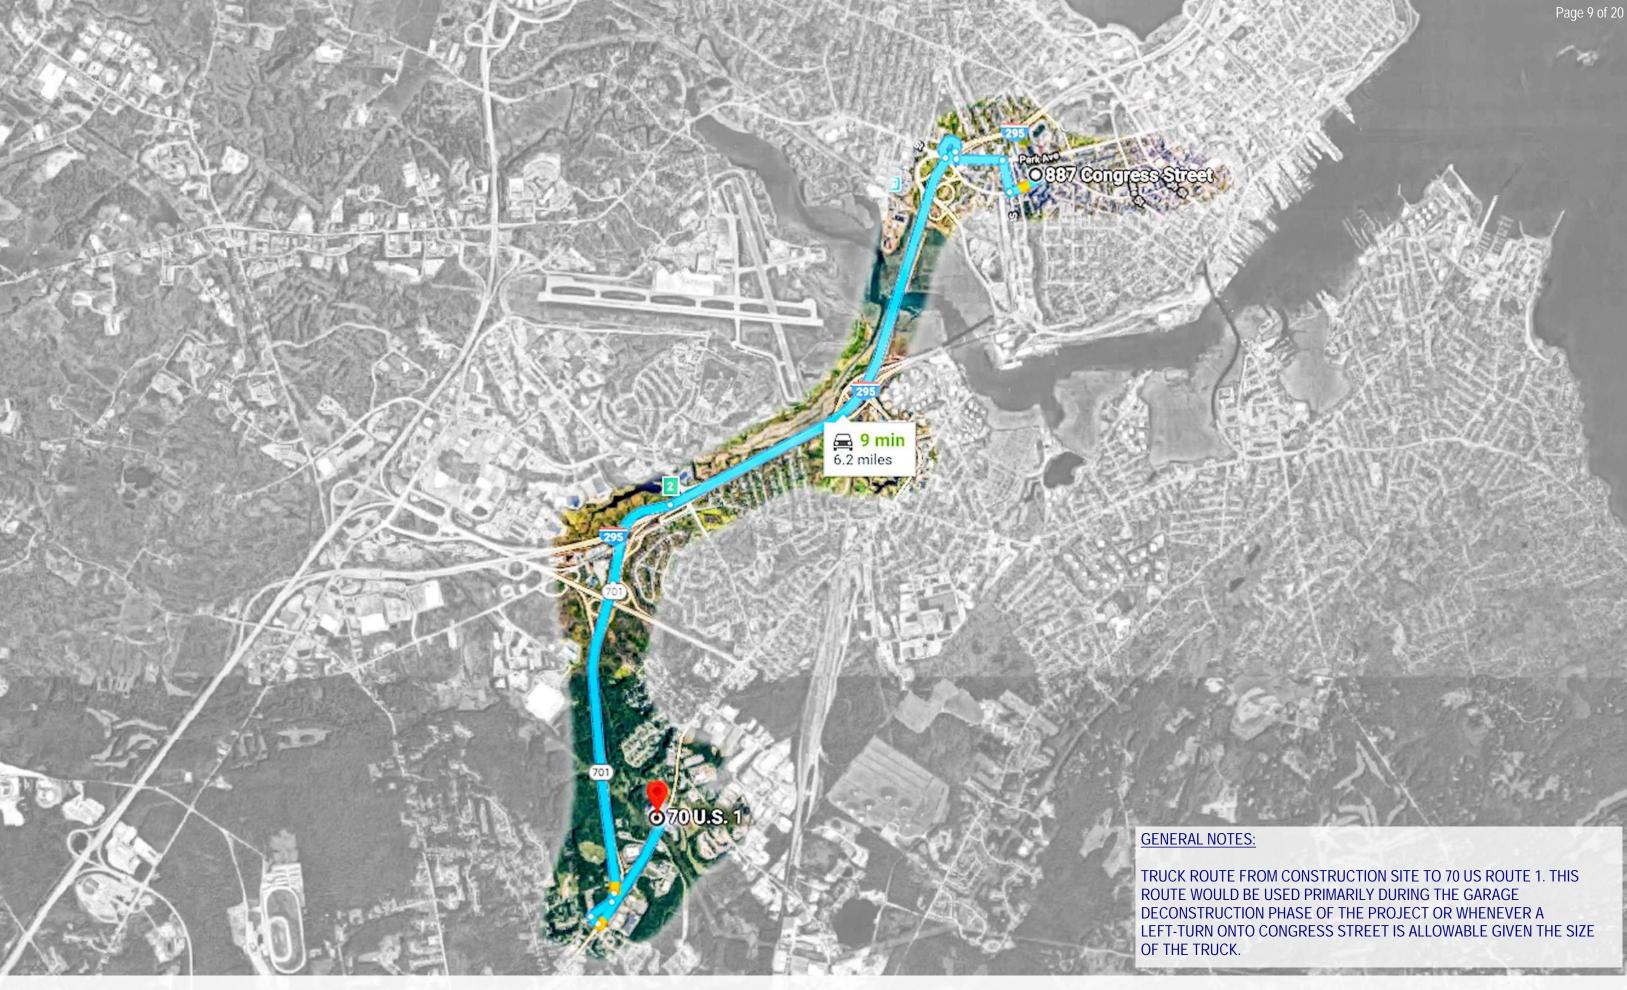

CONGRESS STREET NEW CLINICAL TOWER
Additions and Renovations [TRUCK ROUTES] TO US ROUTE 1, SCARBOROUGH

Page 10 of 20

CONGRESS STREET NEW CLINICAL TOWER

Additions and Renovations [Structural Garage Removal Logistics Plan]