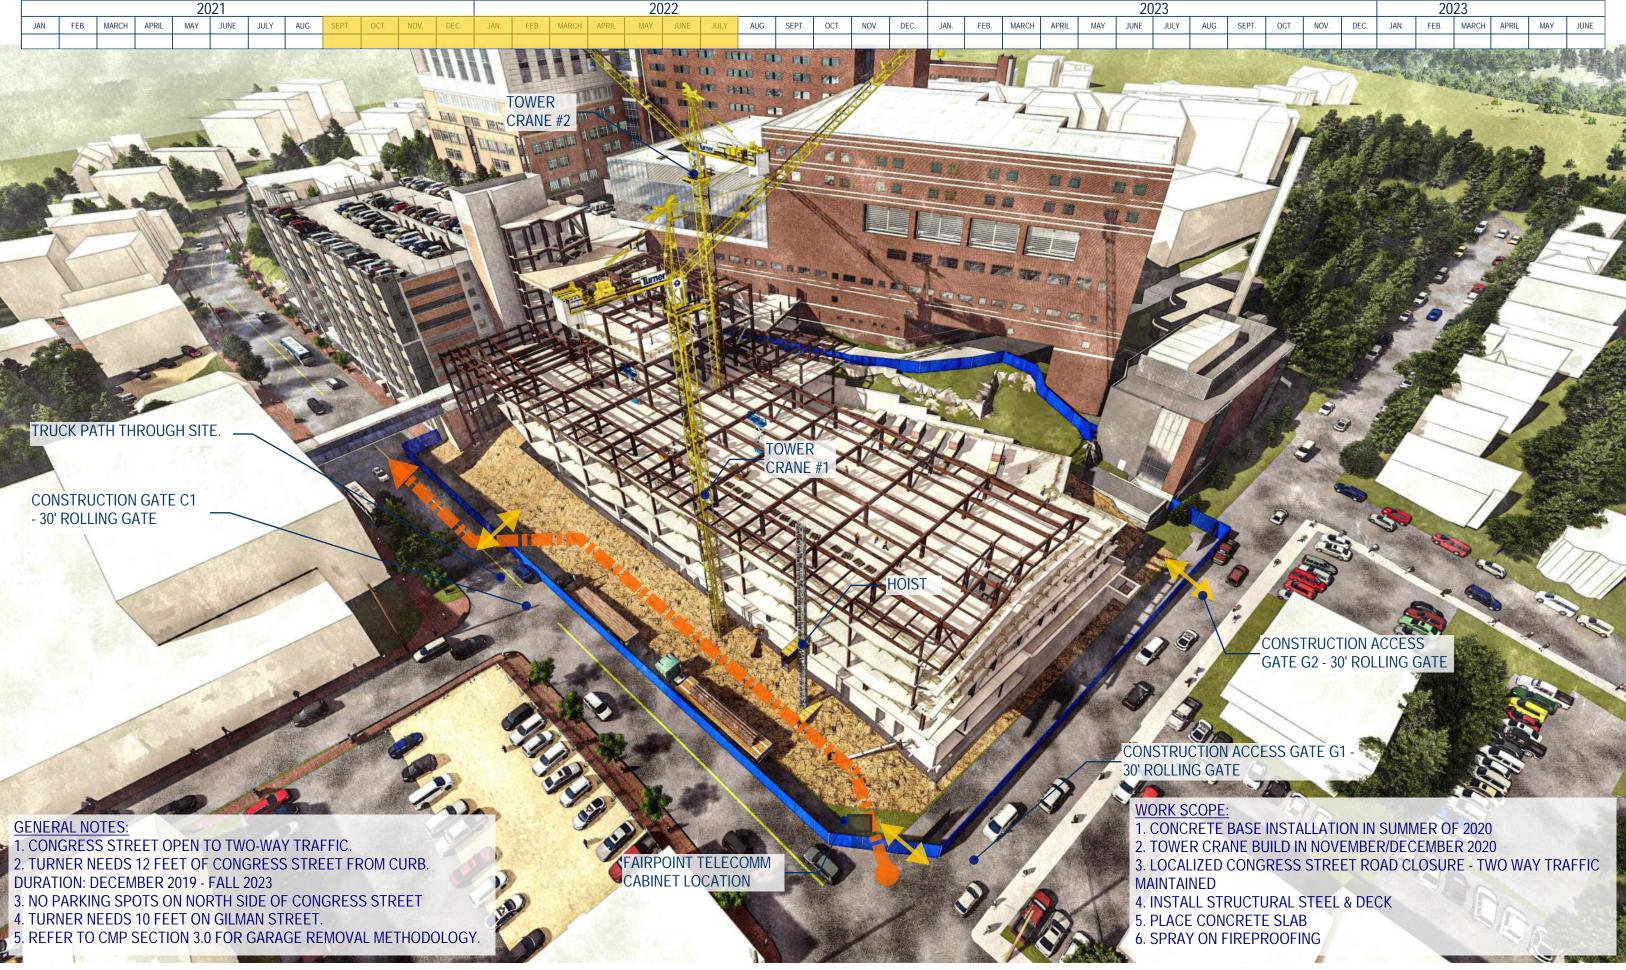

## 4. TURNER NEEDS 10 FEET ON GILMAN STREET. 5. REFER TO CMP SECTION 3.0 FOR GARAGE REMOVAL METHODOLOGY.

DURATION: DECEMBER 2019 - FALL 2023

2. TURNER NEEDS 12 FEET OF CONGRESS STREET FROM CURB.

3. NO PARKING SPOTS ON NORTH SIDE OF CONGRESS STREET

CONGRESS STREET NEW CLINICAL TOWER Construction Management Plan [Logistics Plan] - Earth Retention

3. FOUNDATIONS REMOVAL

6. TEMP. SUPPORT OF EXCAVATION

4. NEW FOUNDATIONS 5. UTILITIES INSTALLATION

Page 15 of 20

## **WORK SCOPE:**

- 1. CONCRETE BASE INSTALLATION IN SUMMER OF 2021
- 2. TOWER CRANE BUILD IN TC-1 AUGUST 2021; TC-2 FEBRUARY 2022
- 3. LOCALIZED CONGRESS STREET ROAD CLOSURE TWO WAY TRAFFIC MAINTAINED