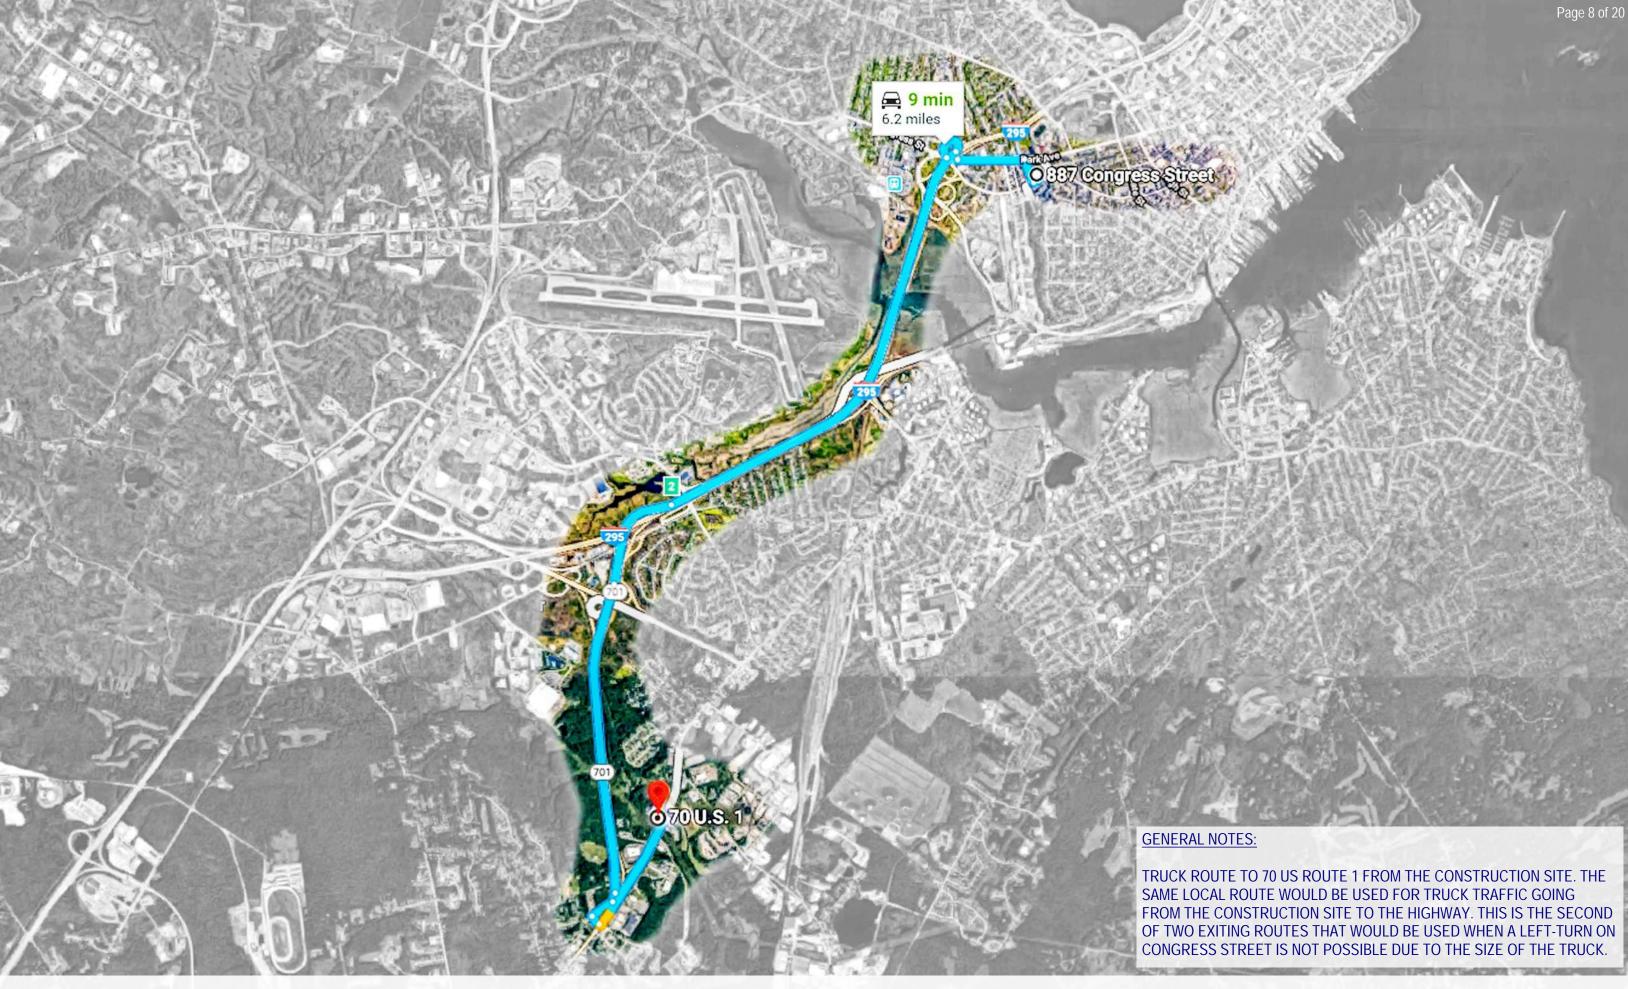

CONGRESS STREET NEW CLINICAL TOWER
Additions and Renovations [TRUCK ROUTES] TO US ROUTE 1, SCARBOROUGH

Page 10 of 20

CONGRESS STREET NEW CLINICAL TOWER

Additions and Renovations [Structural Garage Removal Logistics Plan]