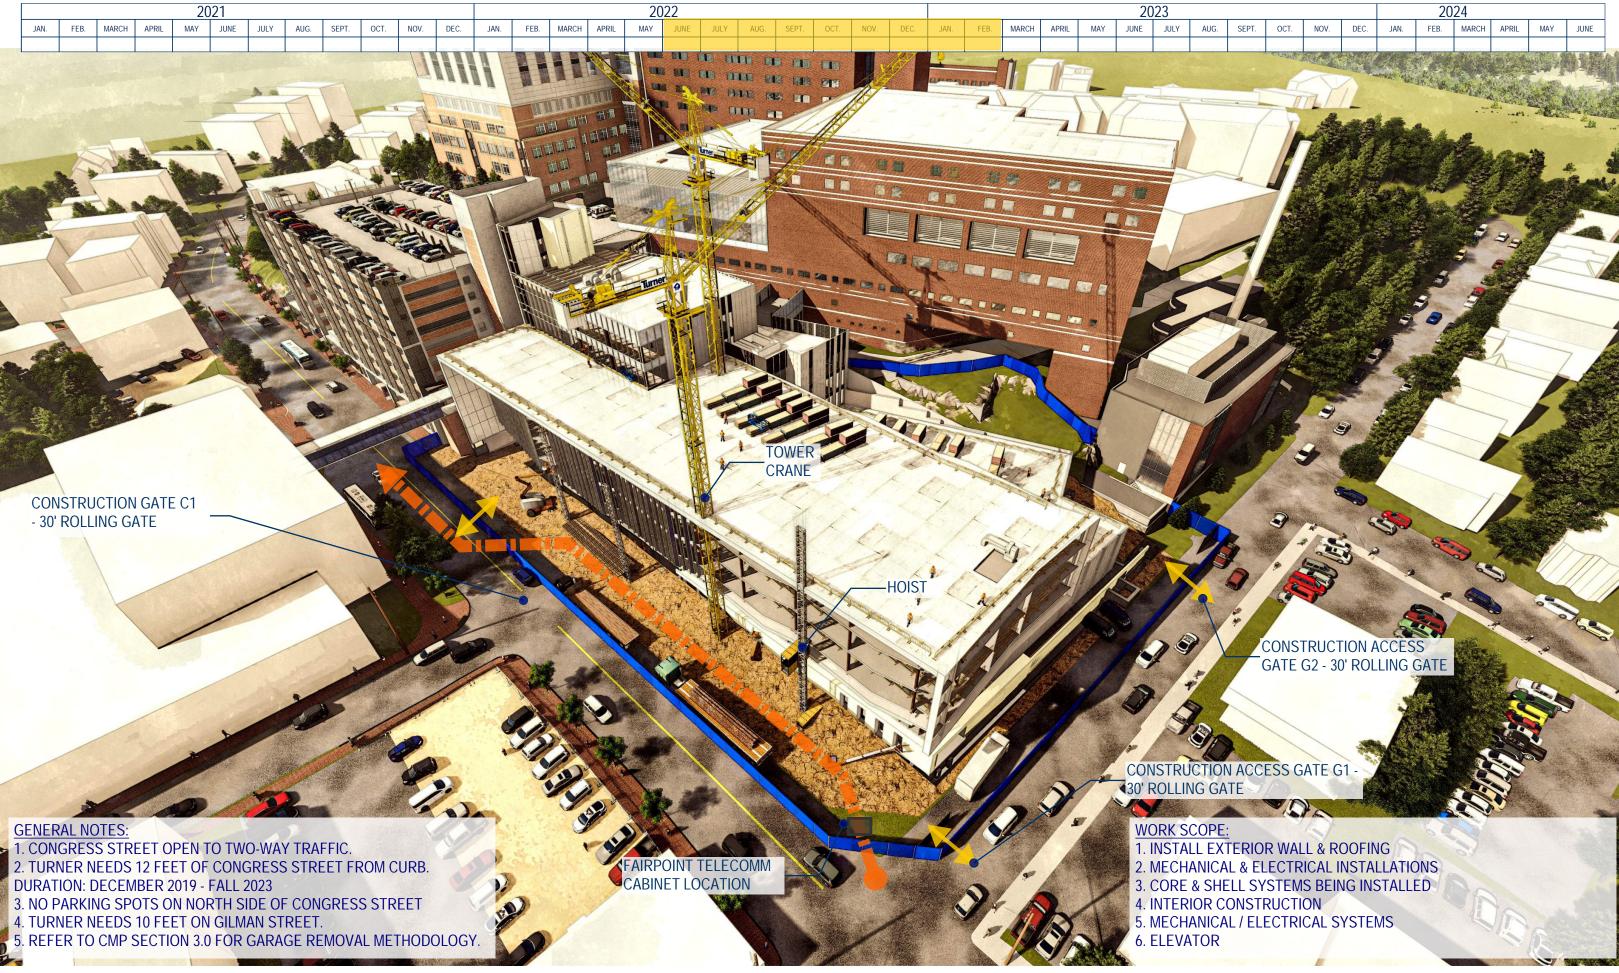

CONGRESS STREET NEW CLINICAL TOWER

Congress Street Tower Crane Location & Detail [ Logistics Plan ]

Page 18 of 20

CONGRESS STREET NEW CLINICAL TOWER

Construction Management Plan [ Logistics Plan ] - Exterior Envelope

Page 19 of 20 2021 2024 CONSTRUCTION GATE C1 - 30' ROLLING GATE CONSTRUCTION ACCESS
GATE G2 - 30' ROLLING GATE CONSTRUCTION ACCESS GATE G1 30' ROLLING GATE **WORK SCOPE: GENERAL NOTES:** 1. INTERIOR PATIENT ROOM FITOUT 1. CONGRESS STREET OPEN TO TWO-WAY TRAFFIC. FAIRPOINT TELECOMN CABINET LOCATION

## CONGRESS STREET NEW CLINICAL TOWER

2. TURNER NEEDS 12 FEET OF CONGRESS STREET FROM CURB.

3. NO PARKING SPOTS ON NORTH SIDE OF CONGRESS STREET

5. REFER TO CMP SECTION 3.0 FOR GARAGE REMOVAL METHODOLOGY.

DURATION: DECEMBER 2019 - FALL 2023

4. TURNER NEEDS 10 FEET ON GILMAN STREET.

Construction Management Plan [Logistics Plan] - Interior Fitout

2. CRITICAL CARE SUITES & ORS

4. SITE WORK AND HARDSCAPE

3. MAIN LOBBY & PLUMBING SPACES FITOUT