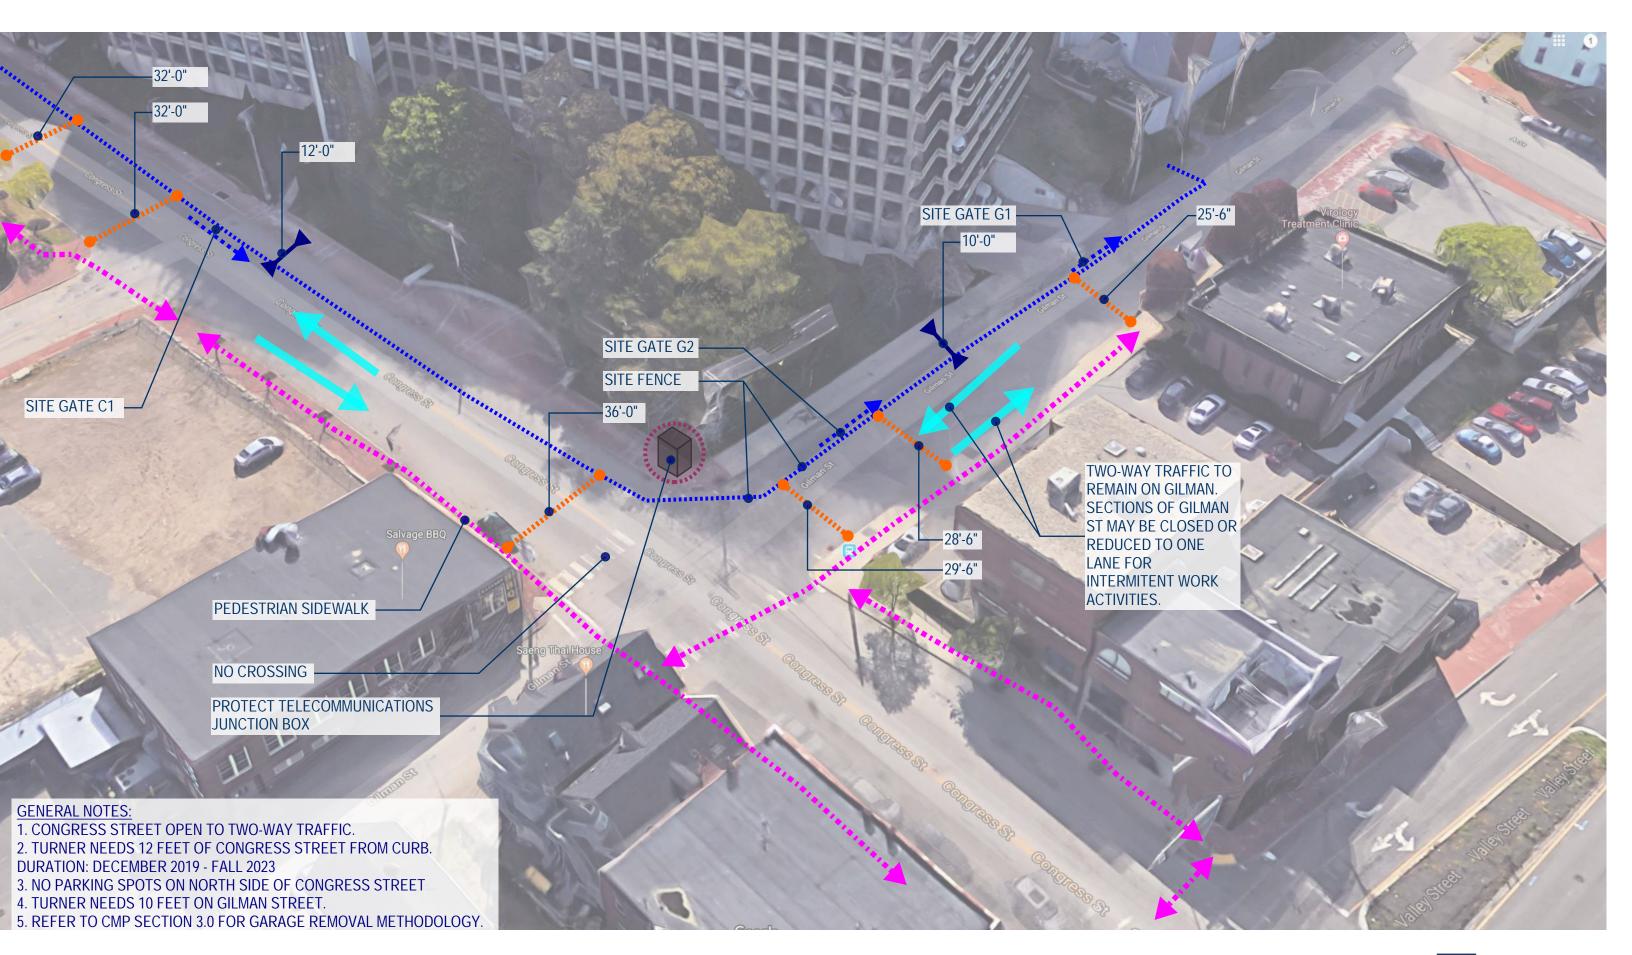

## 4. TURNER NEEDS 10 FEET ON GILMAN STREET. 5. REFER TO CMP SECTION 3.0 FOR GARAGE REMOVAL METHODOLOGY.

DURATION: DECEMBER 2019 - FALL 2023

2. TURNER NEEDS 12 FEET OF CONGRESS STREET FROM CURB.

3. NO PARKING SPOTS ON NORTH SIDE OF CONGRESS STREET