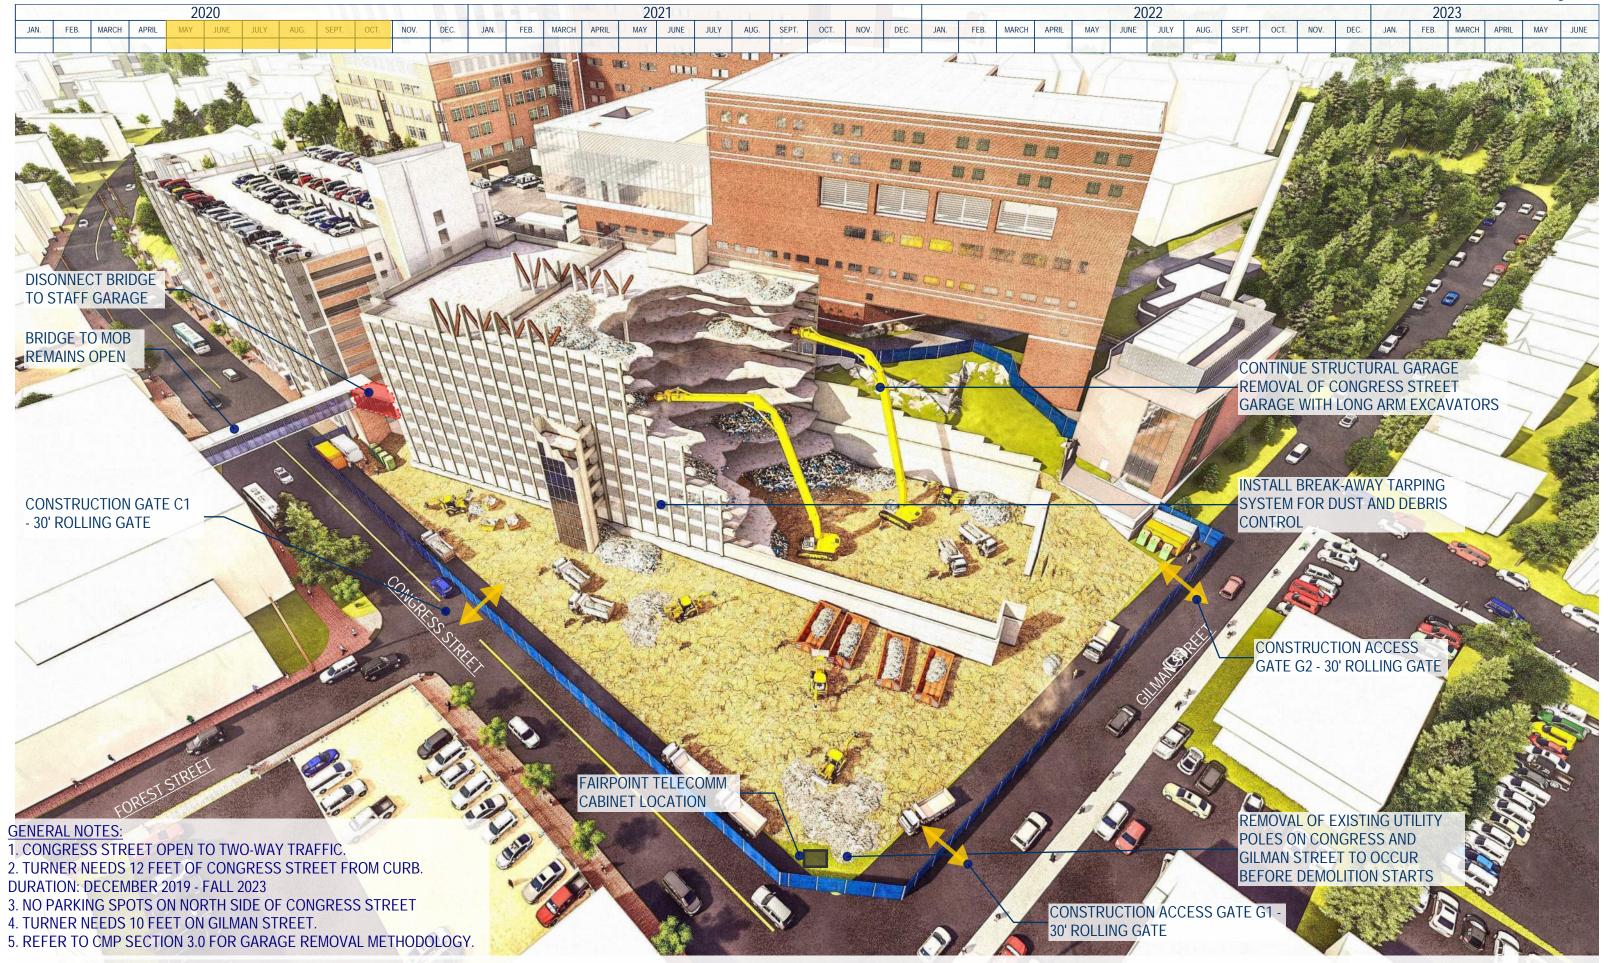

CONGRESS STREET NEW CLINICAL TOWER

Additions and Renovations [ Structural Garage Removal Logistics Plan ]

Page 12 of 20

CONGRESS STREET NEW CLINICAL TOWER

Additions and Renovations [Structural Garage Removal Logistics Plan]

Page 13 of 20

## CONGRESS STREET NEW CLINICAL TOWER

Additions and Renovations [ Structural Garage Removal Logistics Plan ]

Page 14 of 20 2020 2022 2023 UNDERPINNING OF EXISTING **GARAGE FOUNDATION WALLS** AND ELEVATOR LOBBY WALLS ALL GARAGE RETAINING WALL TIE-BACKS (BEYOND) INSTALLED PRIOR TO START OF **BRIDGE ACCESS TO** STRUCTURAL GARAGE REMOVAL GARAGE TO REMAIN. THIS SECTION OF **CONGRESS STREET** WILL REQUIRE CONSTRUCTION ACCESS
GATE G2 - 30' ROLLING GATE TRAFFIC PLAN TO **INSTALL NEW BUILDING SEWER** AND DRAWINAGE TEMPORARY EARTH RETENTION. **CONSTRUCTION GATE C1** - 30' ROLLING GATE CONSTRUCTION ACCESS GATE G1 30' ROLLING GATE **WORK SCOPE: GENERAL NOTES:** 1. CONGRESS STREET OPEN TO TWO-WAY TRAFFIC. 1. EXCAVATION FAIRPOINT TELECOMM 2. EARTH RETENTION - PERMANENT

CABINET LOCATION

## 4. TURNER NEEDS 10 FEET ON GILMAN STREET. 5. REFER TO CMP SECTION 3.0 FOR GARAGE REMOVAL METHODOLOGY.

DURATION: DECEMBER 2019 - FALL 2023

2. TURNER NEEDS 12 FEET OF CONGRESS STREET FROM CURB.

3. NO PARKING SPOTS ON NORTH SIDE OF CONGRESS STREET