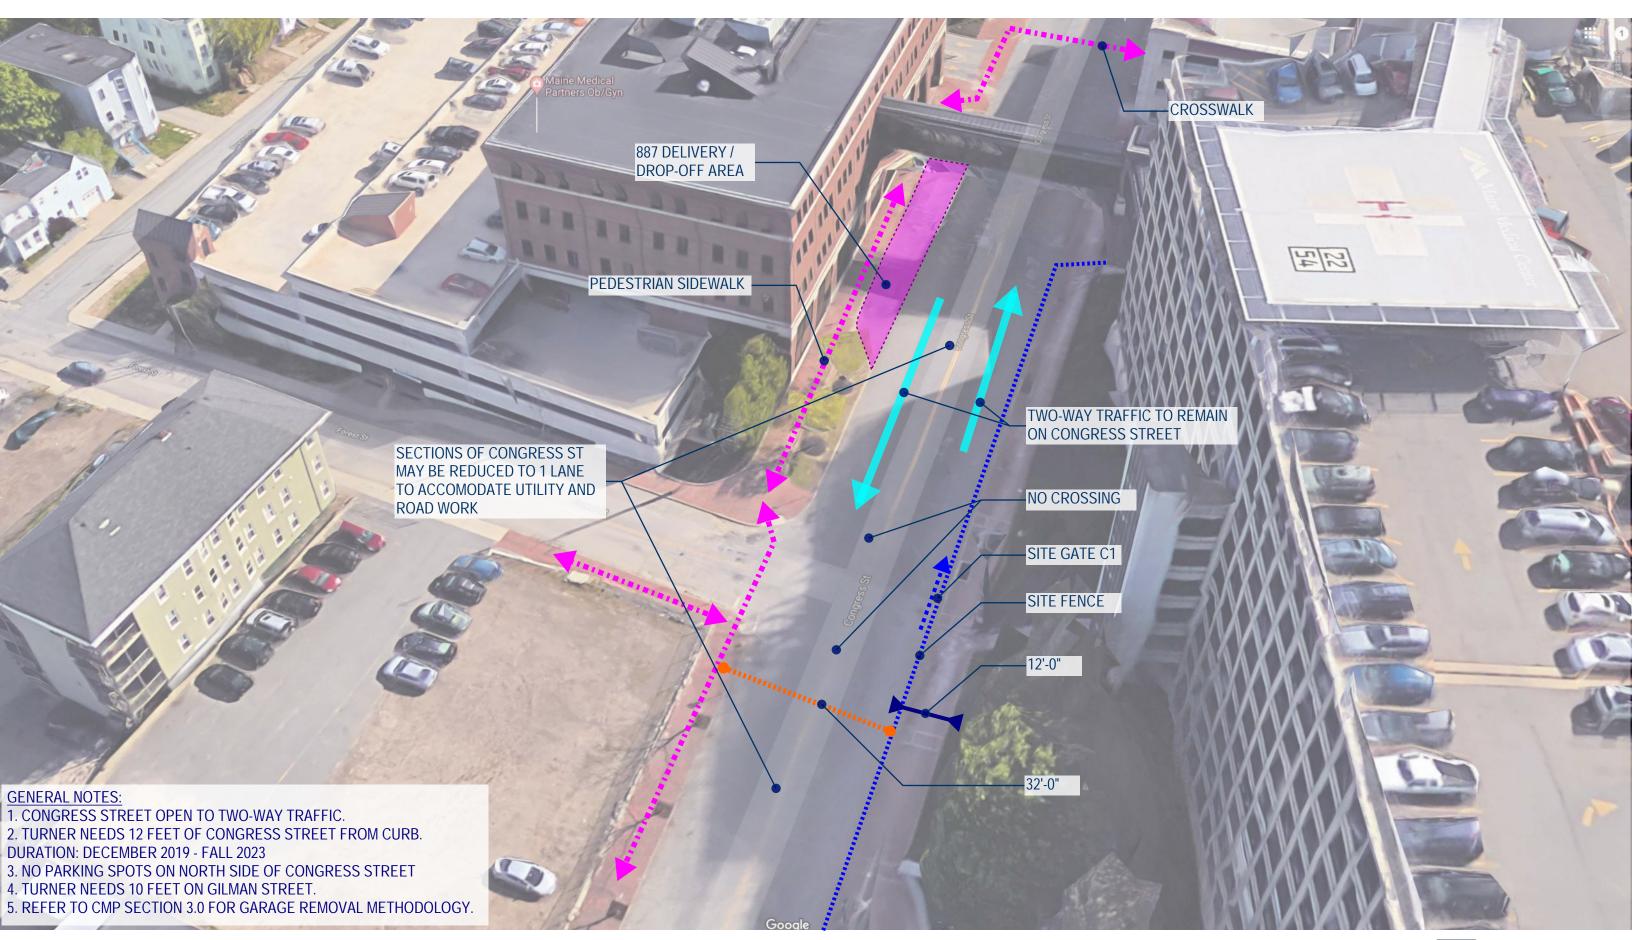

## 4. TURNER NEEDS 10 FEET ON GILMAN STREET. 5. REFER TO CMP SECTION 3.0 FOR GARAGE REMOVAL METHODOLOGY.

DURATION: DECEMBER 2019 - FALL 2023

2. TURNER NEEDS 12 FEET OF CONGRESS STREET FROM CURB.

3. NO PARKING SPOTS ON NORTH SIDE OF CONGRESS STREET