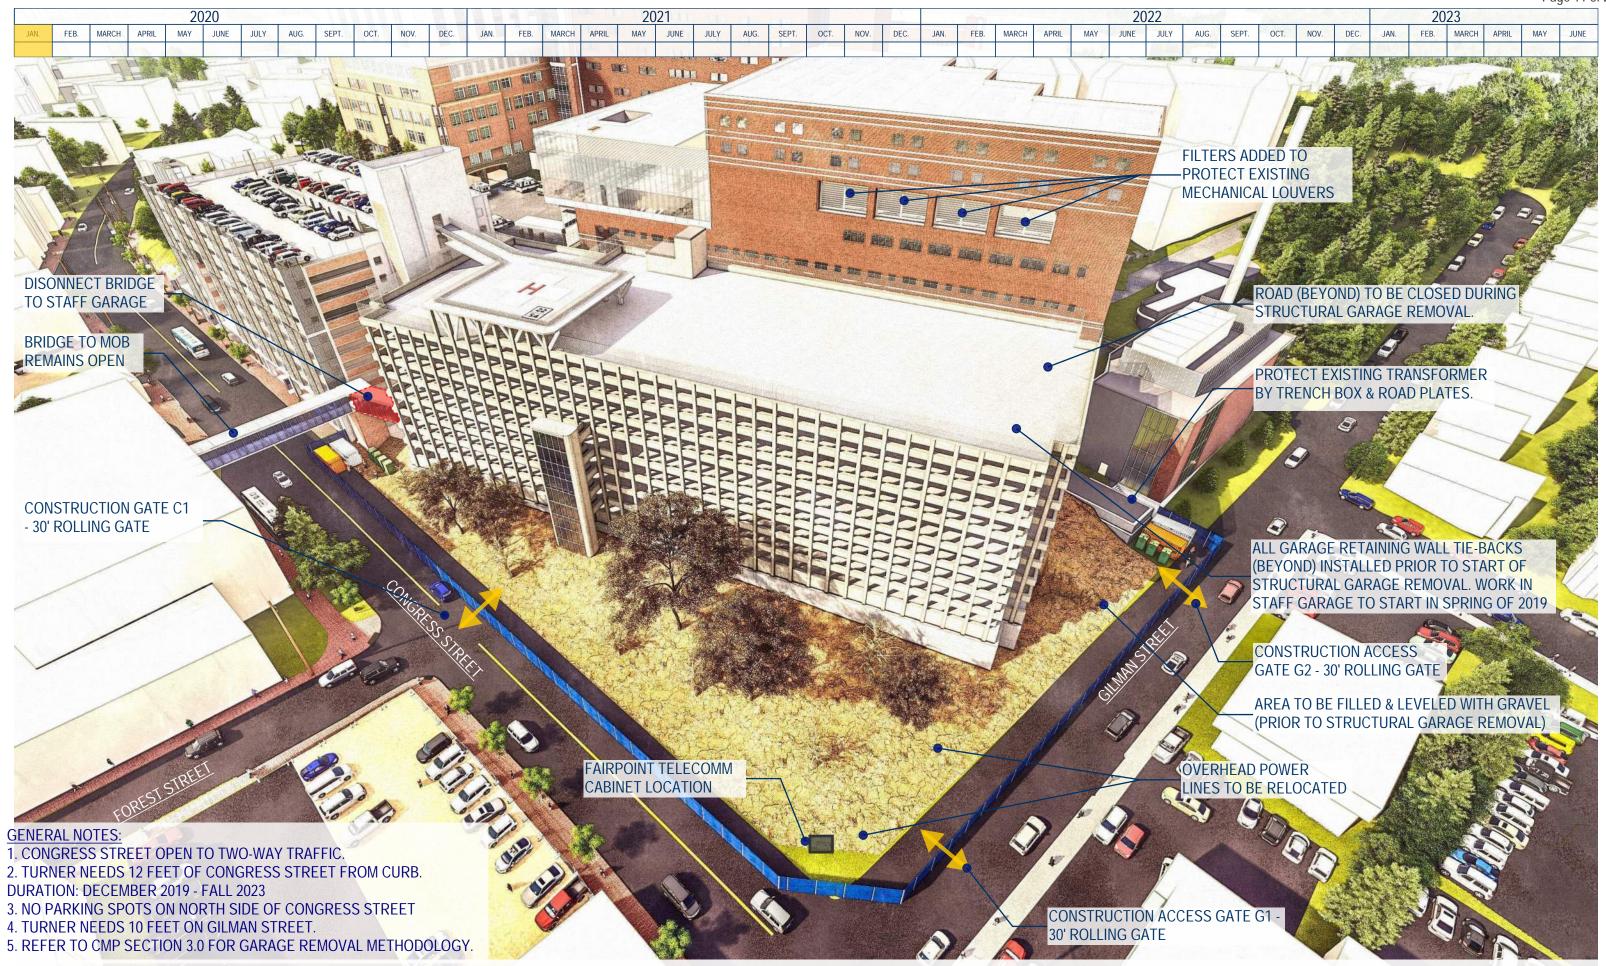

CONGRESS STREET NEW CLINICAL TOWER

Additions and Renovations [ Structural Garage Removal Logistics Plan ]

Page 12 of 20

CONGRESS STREET NEW CLINICAL TOWER

Additions and Renovations [Structural Garage Removal Logistics Plan]

## 4. TURNER NEEDS 10 FEET ON GILMAN STREET. 5. REFER TO CMP SECTION 3.0 FOR GARAGE REMOVAL METHODOLOGY.

DURATION: DECEMBER 2019 - FALL 2023

2. TURNER NEEDS 12 FEET OF CONGRESS STREET FROM CURB.

3. NO PARKING SPOTS ON NORTH SIDE OF CONGRESS STREET