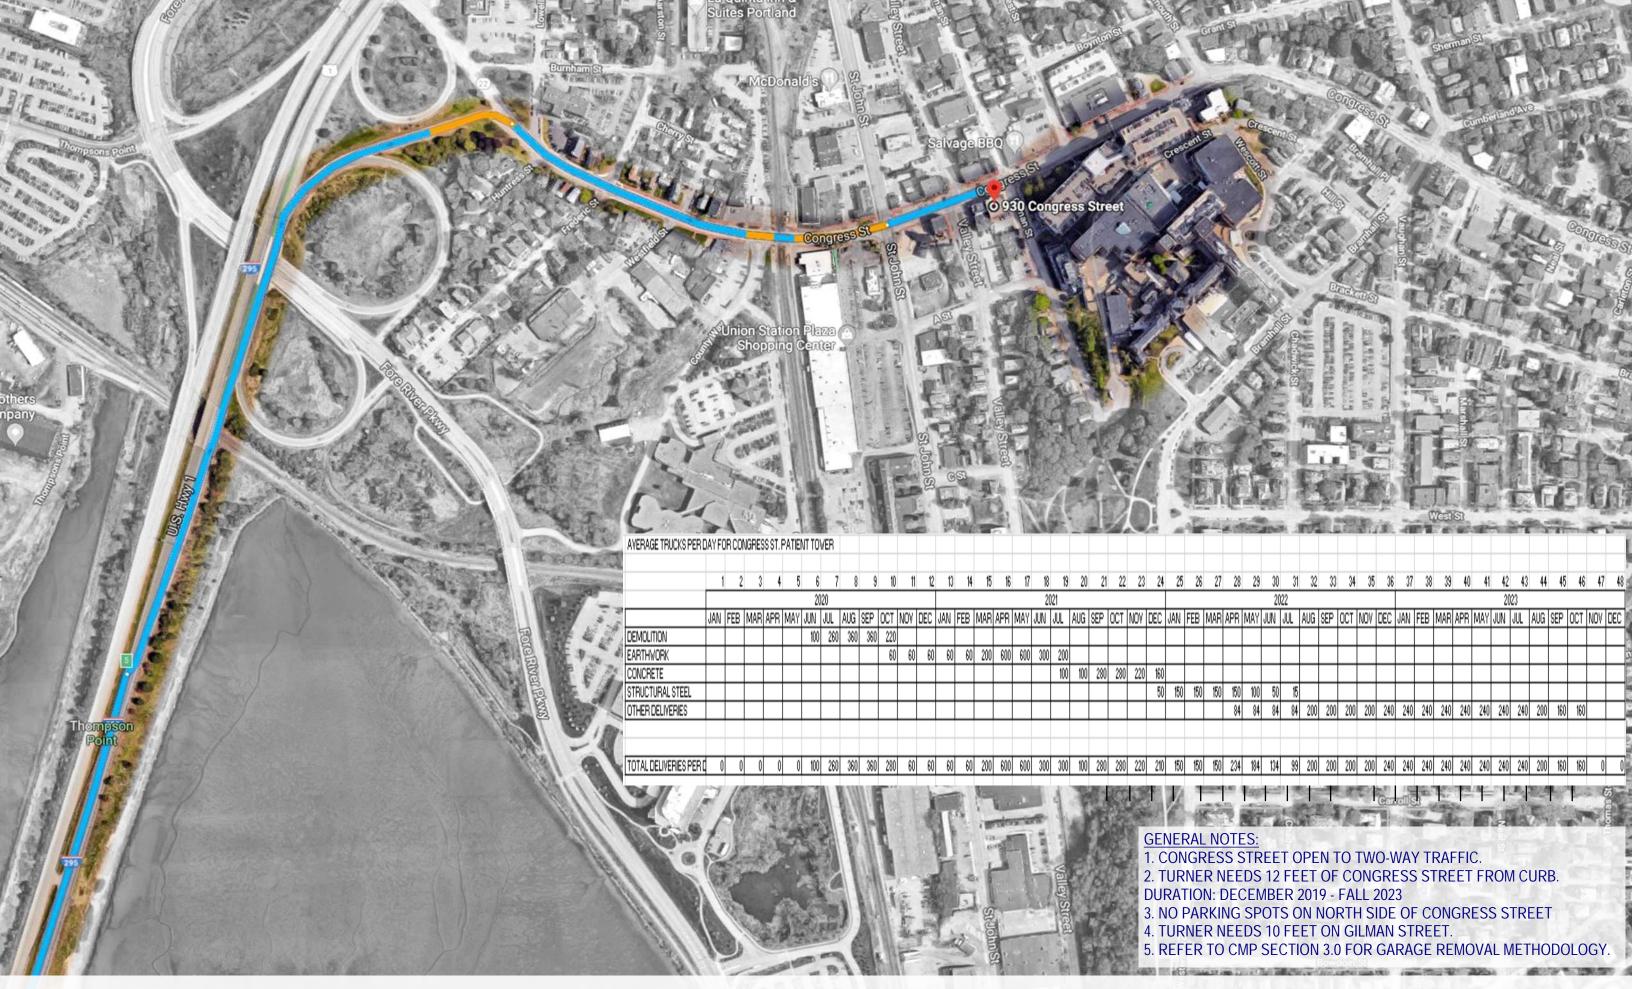

Additions and Renovations [ 887 Delivery / Drop-Off ] CONGRESS STREET PEDESTRIAN ROUTING

CONGRESS STREET NEW CLINICAL TOWER
Additions and Renovations [TRAFFIC ROUTES] FROM US ROUTE 1, SCARBOROUGH

CONGRESS STREET NEW CLINICAL TOWER
Additions and Renovations [TRAFFIC ROUTES] FROM US ROUTE 1, SCARBOROUGH