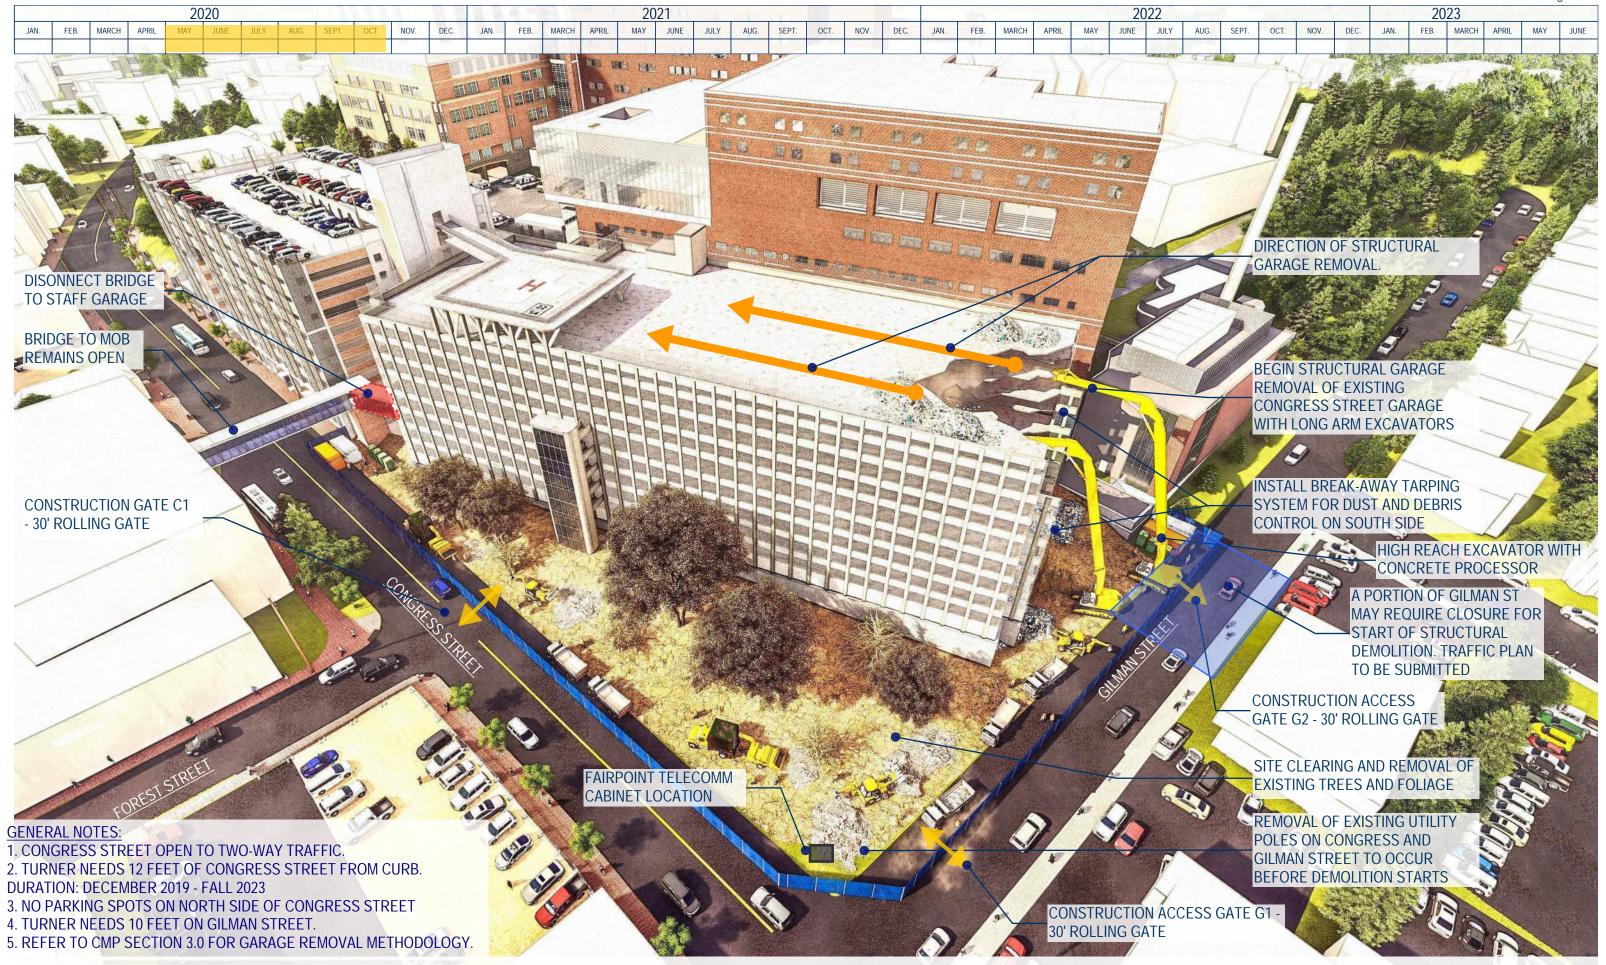

CONGRESS STREET NEW CLINICAL TOWER

Additions and Renovations [ Structural Garage Removal Logistics Plan ]

Page 12 of 20

CONGRESS STREET NEW CLINICAL TOWER

Additions and Renovations [Structural Garage Removal Logistics Plan]

## 4. TURNER NEEDS 10 FEET ON GILMAN STREET. 5. REFER TO CMP SECTION 3.0 FOR GARAGE REMOVAL METHODOLOGY.

DURATION: DECEMBER 2019 - FALL 2023

2. TURNER NEEDS 12 FEET OF CONGRESS STREET FROM CURB.

3. NO PARKING SPOTS ON NORTH SIDE OF CONGRESS STREET