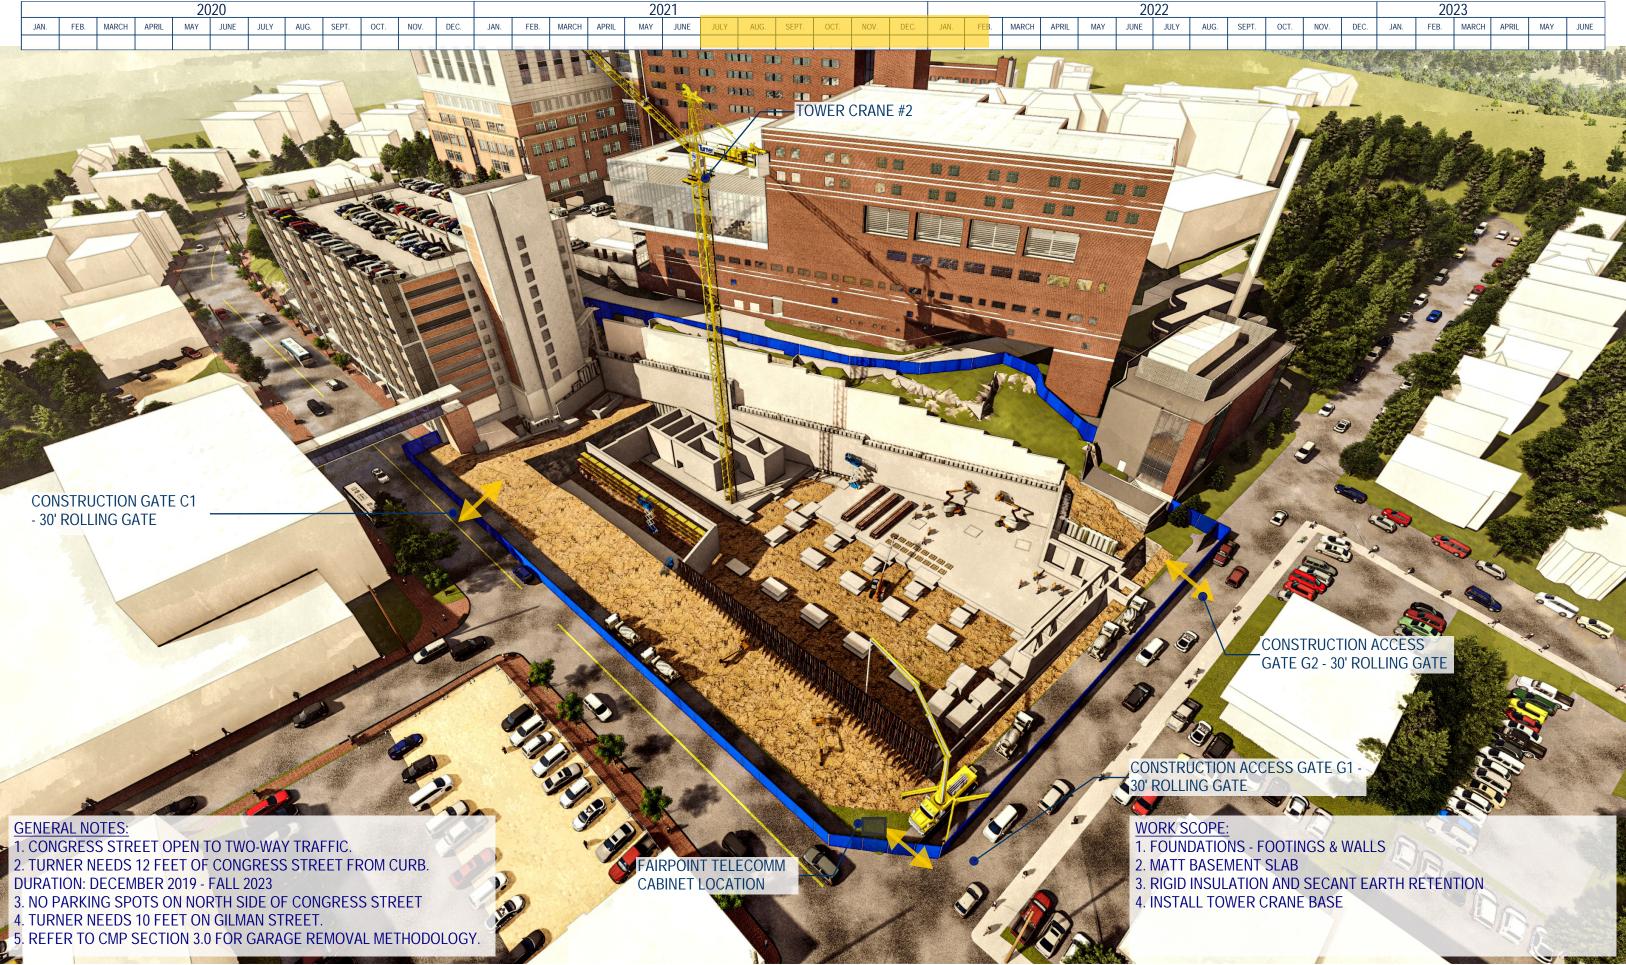

CONGRESS STREET NEW CLINICAL TOWER Construction Management Plan [Logistics Plan] - Earth Retention

3. FOUNDATIONS REMOVAL

6. TEMP. SUPPORT OF EXCAVATION

4. NEW FOUNDATIONS 5. UTILITIES INSTALLATION

Page 15 of 20

## **WORK SCOPE:**

- 1. CONCRETE BASE INSTALLATION IN SUMMER OF 2021
- 2. TOWER CRANE BUILD IN TC-1 AUGUST 2021; TC-2 FEBRUARY 2022
- 3. LOCALIZED CONGRESS STREET ROAD CLOSURE TWO WAY TRAFFIC MAINTAINED