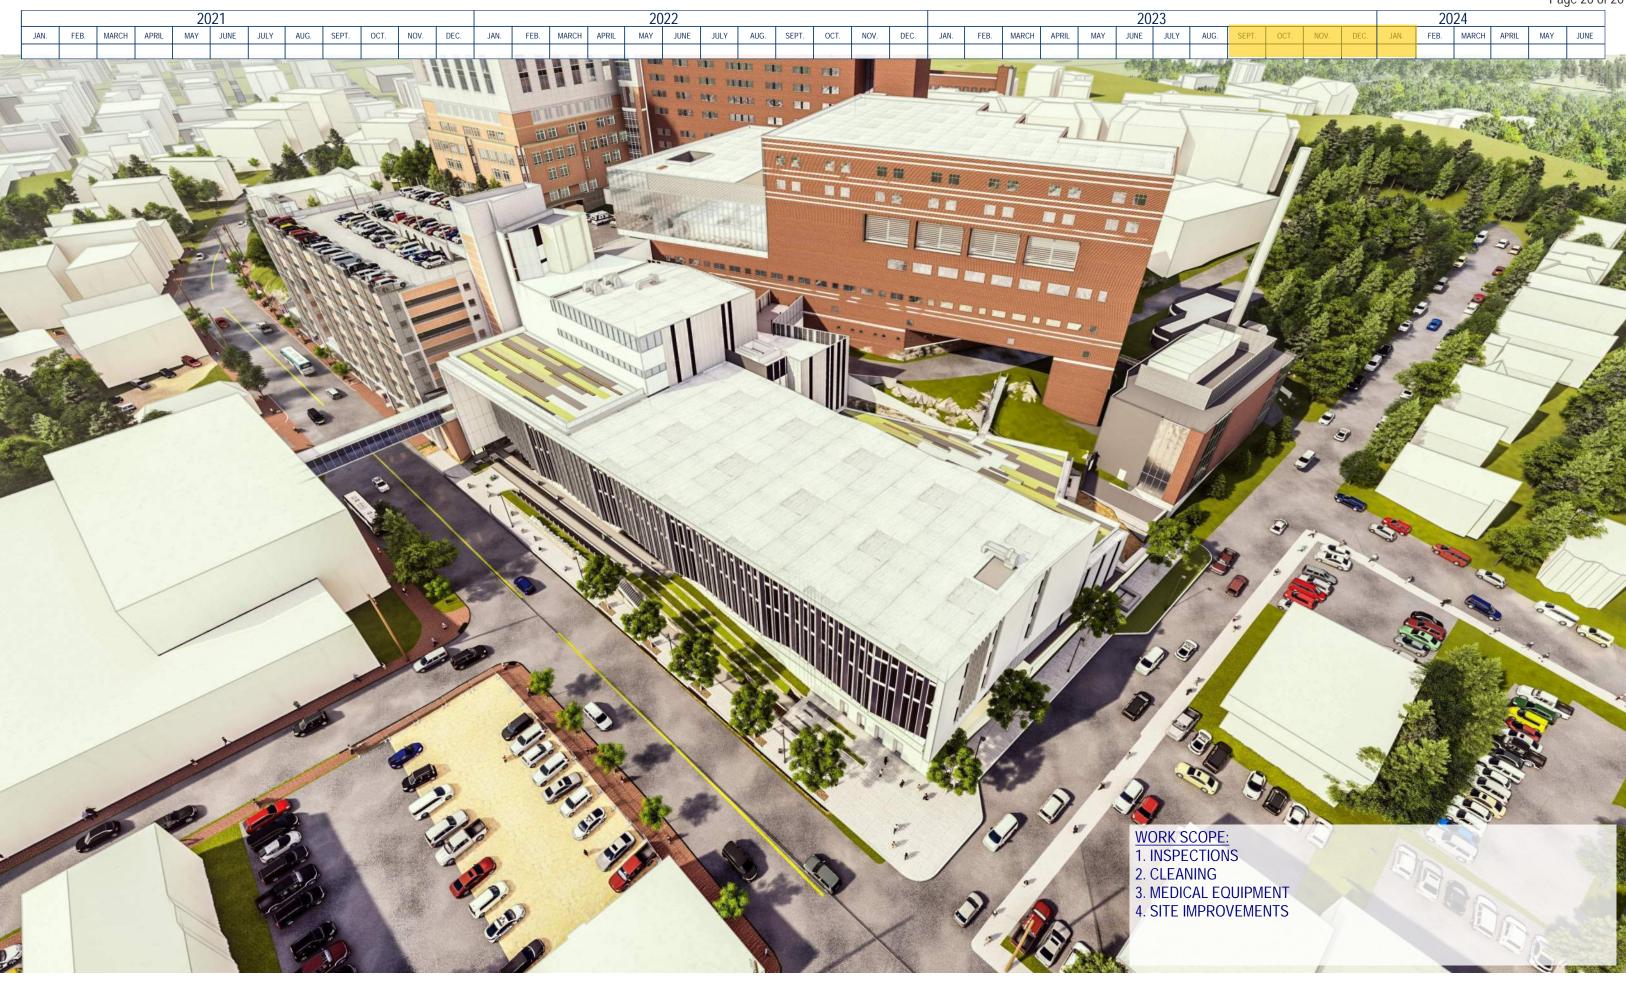

Plan ] - Exterior Envelope



Page 19 of 20 2021 2024 CONSTRUCTION GATE C1 - 30' ROLLING GATE CONSTRUCTION ACCESS
GATE G2 - 30' ROLLING GATE CONSTRUCTION ACCESS GATE G1 30' ROLLING GATE **WORK SCOPE: GENERAL NOTES:** 1. INTERIOR PATIENT ROOM FITOUT 1. CONGRESS STREET OPEN TO TWO-WAY TRAFFIC. FAIRPOINT TELECOMN CABINET LOCATION

## CONGRESS STREET NEW CLINICAL TOWER

2. TURNER NEEDS 12 FEET OF CONGRESS STREET FROM CURB.

3. NO PARKING SPOTS ON NORTH SIDE OF CONGRESS STREET

5. REFER TO CMP SECTION 3.0 FOR GARAGE REMOVAL METHODOLOGY.

DURATION: DECEMBER 2019 - FALL 2023

4. TURNER NEEDS 10 FEET ON GILMAN STREET.

Construction Management Plan [Logistics Plan] - Interior Fitout



2. CRITICAL CARE SUITES & ORS

4. SITE WORK AND HARDSCAPE

3. MAIN LOBBY & PLUMBING SPACES FITOUT

Page 20 of 20