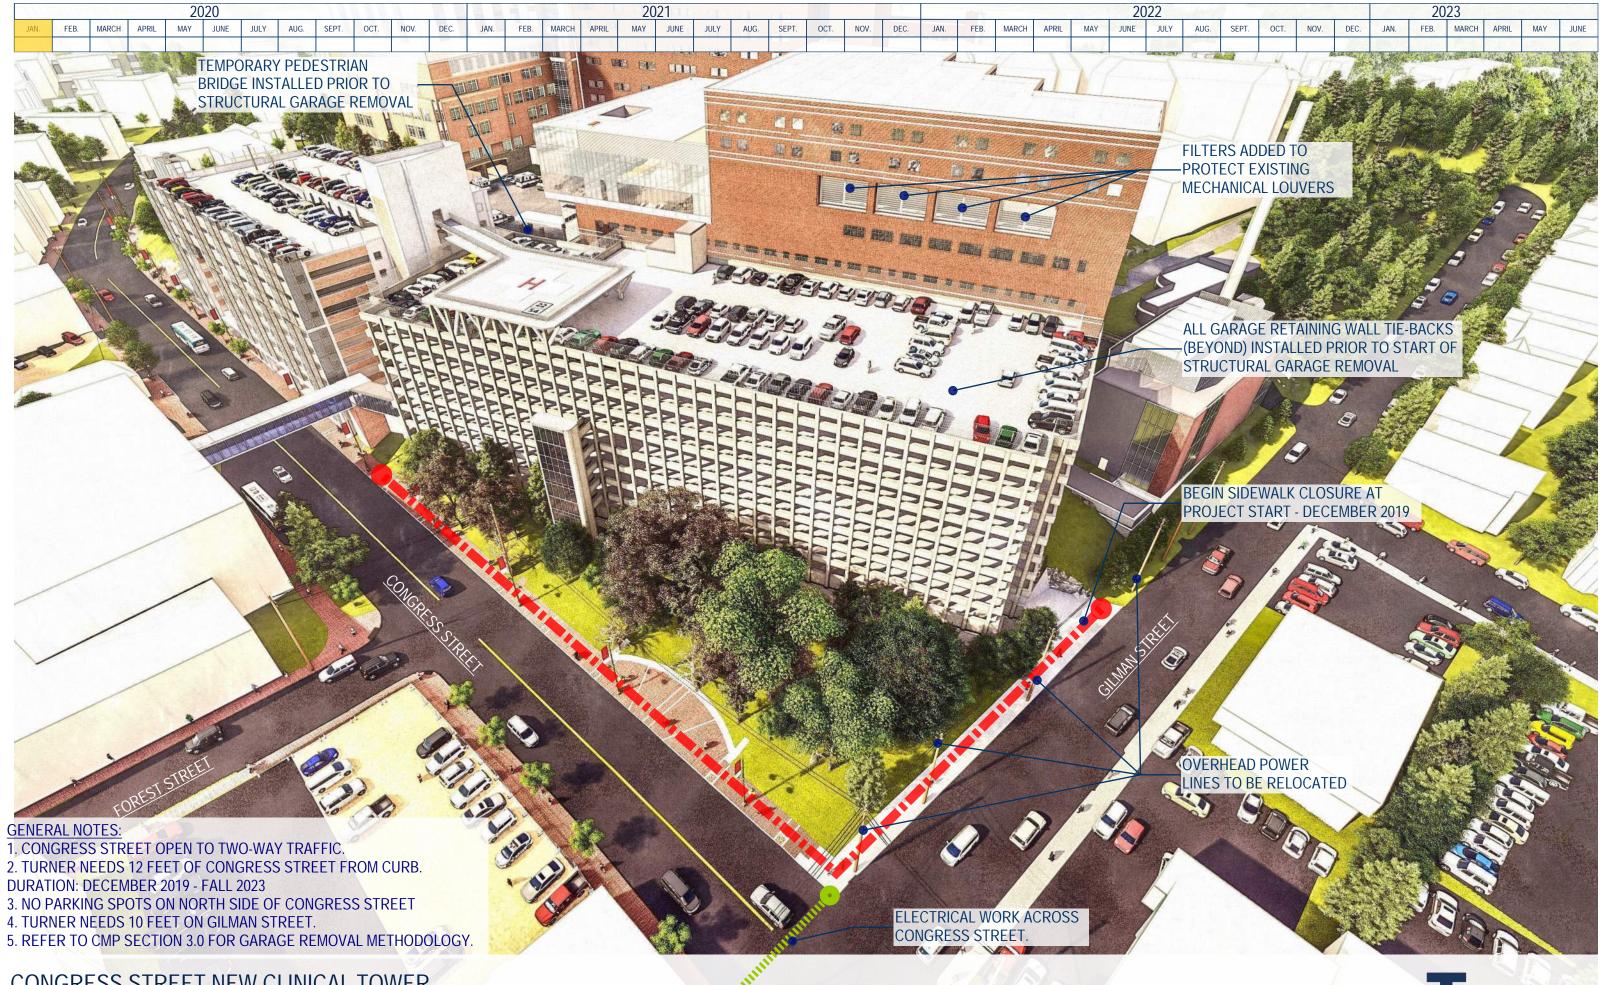

CONGRESS STREET NEW CLINICAL TOWER

Additions and Renovations [ Structural Garage Removal Logistics Plan ]

Page 12 of 20

CONGRESS STREET NEW CLINICAL TOWER

Additions and Renovations [Structural Garage Removal Logistics Plan]

## 4. TURNER NEEDS 10 FEET ON GILMAN STREET. 5. REFER TO CMP SECTION 3.0 FOR GARAGE REMOVAL METHODOLOGY.

DURATION: DECEMBER 2019 - FALL 2023

2. TURNER NEEDS 12 FEET OF CONGRESS STREET FROM CURB.

3. NO PARKING SPOTS ON NORTH SIDE OF CONGRESS STREET