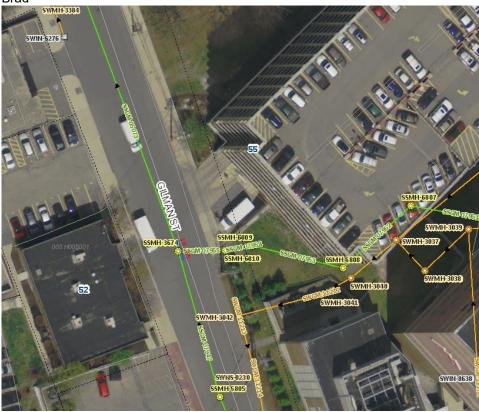

Their plans accurately reflect the storm drain in that area.

There is no storm drain in the area of the proposed work (except up at the corner with Congress which is shown correctly).

I will be making minor tweaks of the GIS to reflect their relocation of the sewer on the MMC (private) property. See map