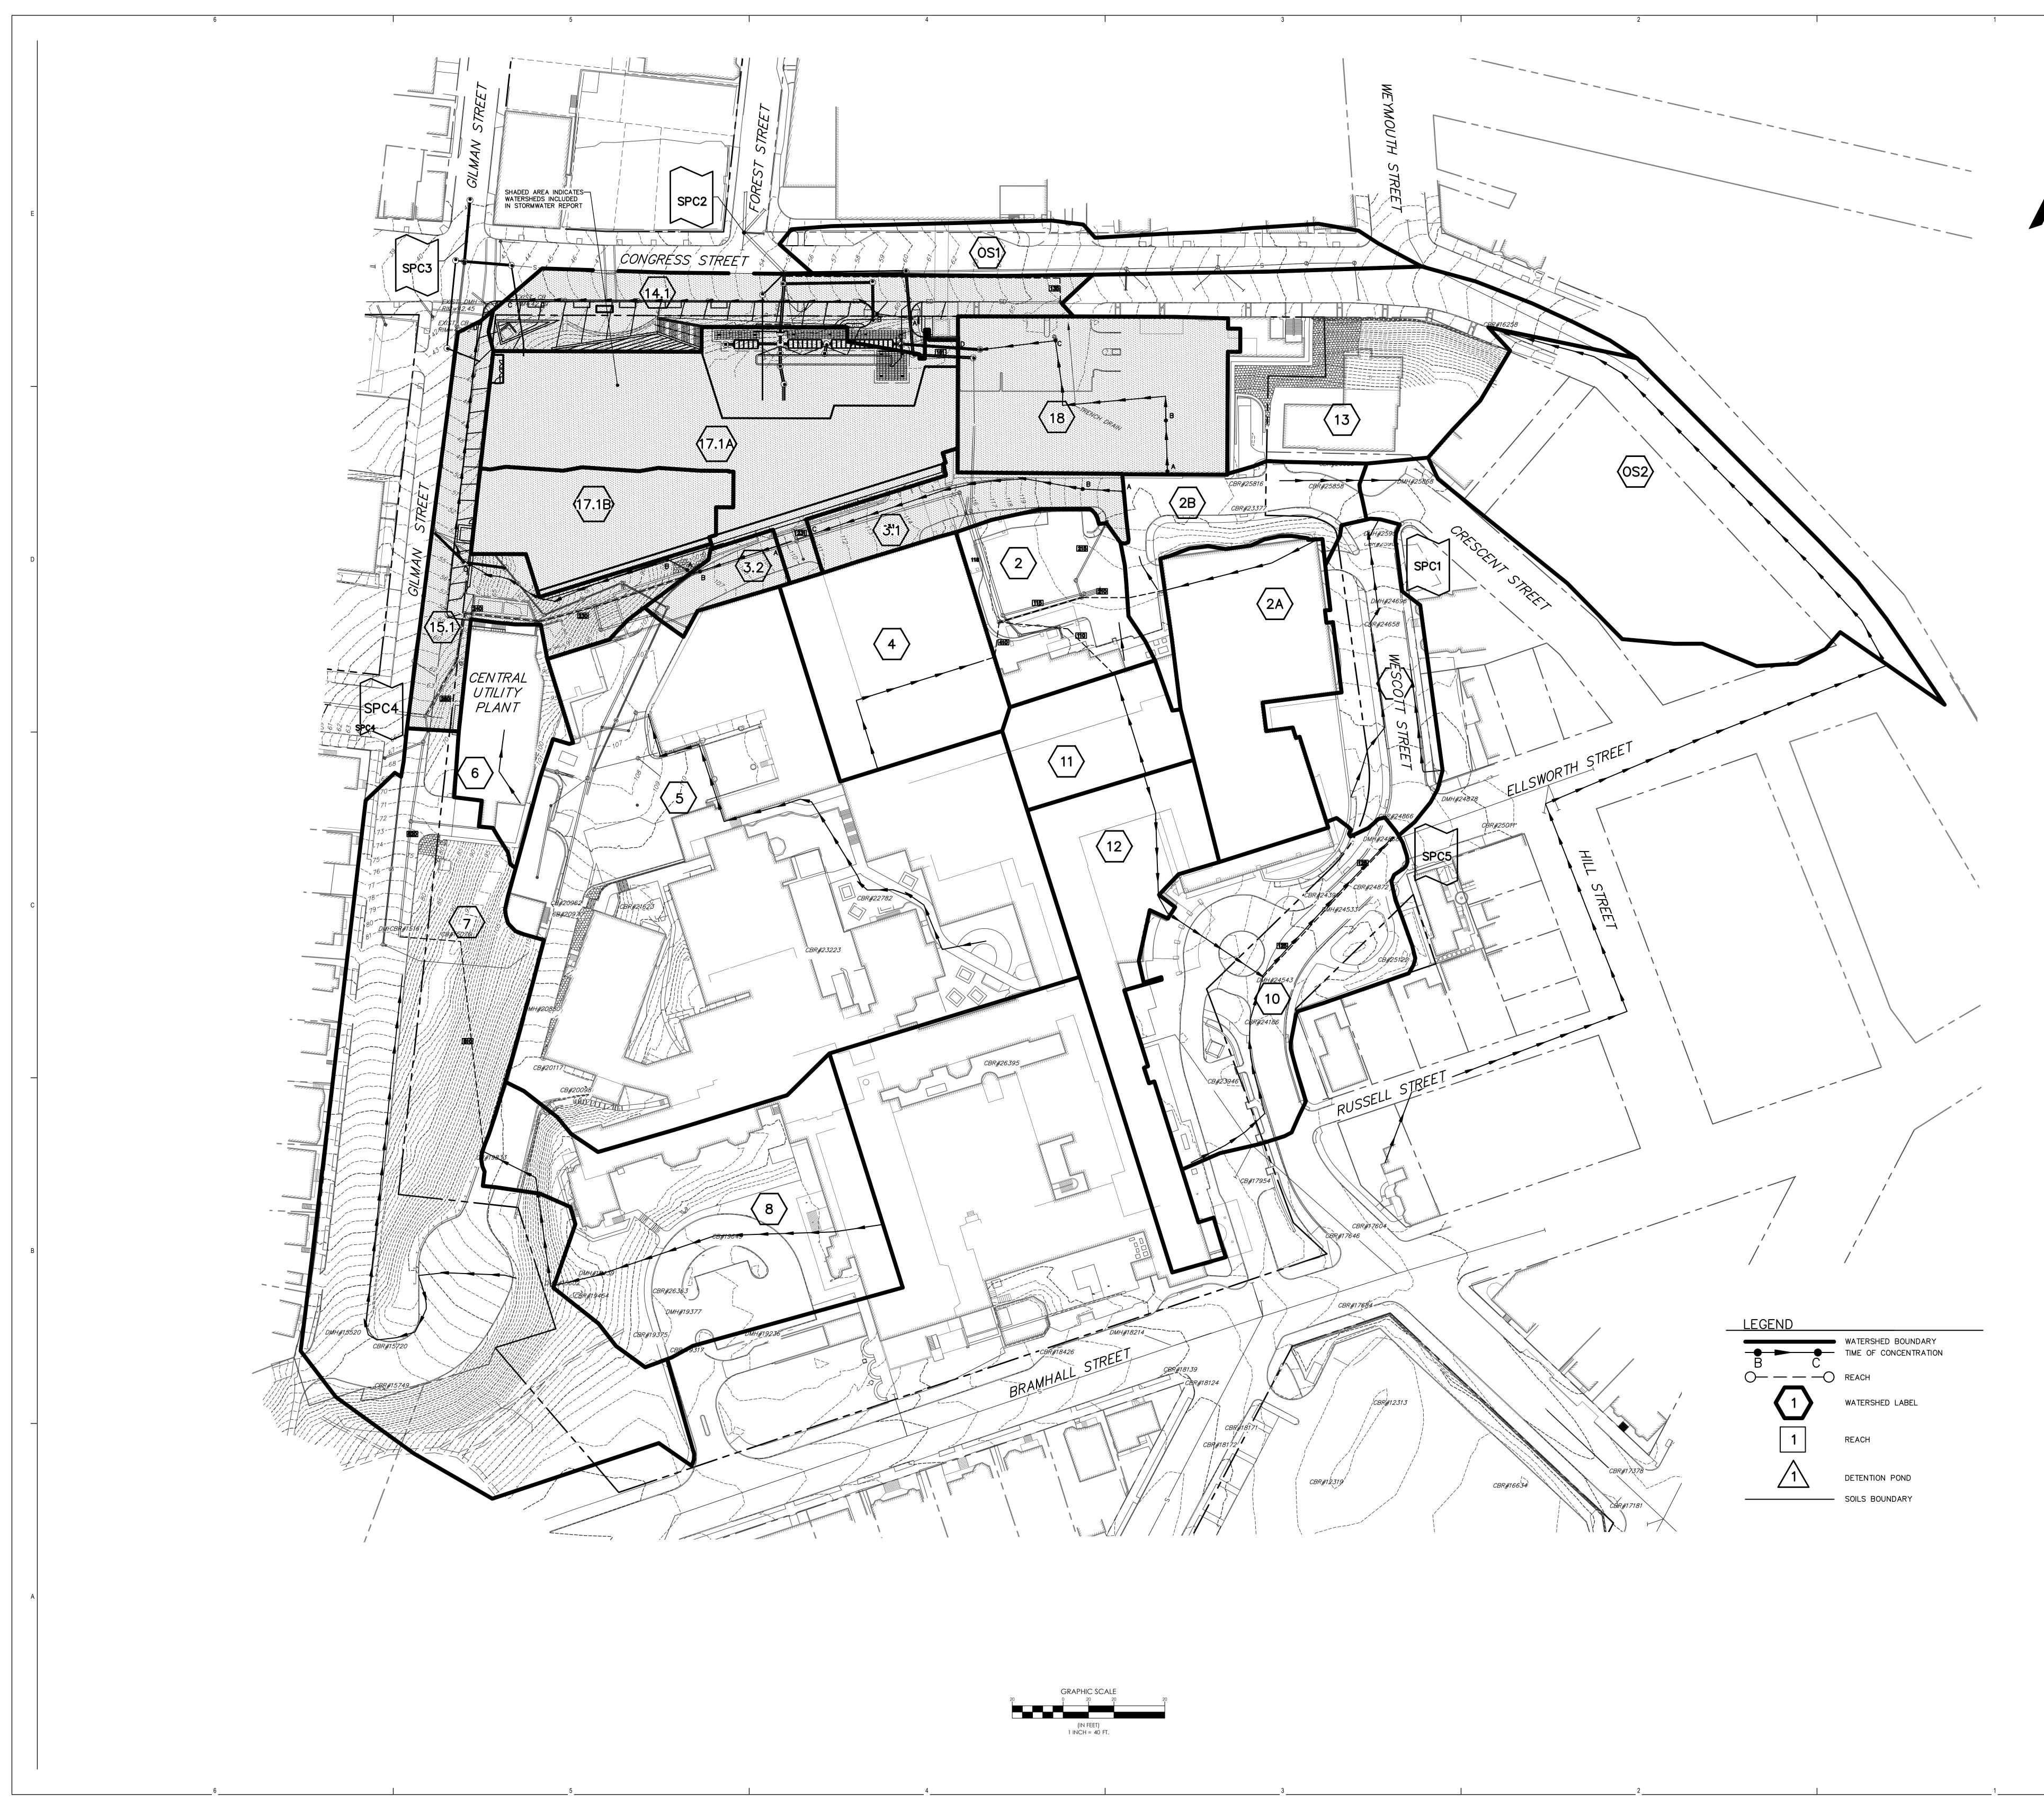

|   | PERKINS                                                                                                                                        |
|---|------------------------------------------------------------------------------------------------------------------------------------------------|
| N | 225 Franklin Street, Suite 1100<br>Boston, MA 02110<br>t 617.478.0300<br>f 617.478.0321<br>www.perkinswill.com                                 |
|   | CLIENT                                                                                                                                         |
|   | Maine Medical Center<br>MaineHealth                                                                                                            |
|   | Maine Medical<br>Center                                                                                                                        |
|   | 22 Bramhall Street<br>Portland, ME 04102                                                                                                       |
|   | CONSULTANTS                                                                                                                                    |
|   | CIVIL/ LANDSCAPE ARCHITECT<br>Sebago Technics Inc.<br>75 John Roberts Road, Suite 1A,<br>South Portland, ME 04106                              |
|   | STRUCTURAL ENG/ BUILDING ENVELOPE CONSULTANT<br>— Simpson Gumpertz & Heger Inc.<br>41 Seyon Street, Building 1, Suite 500,<br>Woltham MA 02452 |
|   | Waltham, MA 02453<br>MEPFP ENGINEER/CODE/LOW VOLTAGE<br>AKF Group LLC                                                                          |
|   | 99 Bedford Street, 2nd Floor, Boston, MA 02111<br>CONSTRUCTION MANAGER<br>TURNER CONSTRUCTION                                                  |
|   | 2 Seaport Lane, Suite 200, Boston, MA 02210<br>ELEVATOR CONSULTANT<br>VDA (Van Deusen & Associates)                                            |
|   | 101 Summer Street, 4th Floor, Boston, MA 02110<br>соsт еsтіматок<br>D.G. Jones International                                                   |
|   | D<br>3 Baldwin Green Common,Suite 202, Woburn, MA 01801<br>MEDICAL EQUIPMENT PLANNING<br>Mitchell Planning                                     |
|   | 630 Dundee Road, Suite 340, Northbrook IL 60062                                                                                                |
|   |                                                                                                                                                |
|   | PROJECT TITLE                                                                                                                                  |
|   | Congress Street<br>Building                                                                                                                    |
|   | 22 Bramhall Street<br>Portland ME 04102                                                                                                        |
|   |                                                                                                                                                |
|   | DANIEL                                                                                                                                         |
|   | C                                                                                                                                              |
|   | 9/25/18                                                                                                                                        |
|   |                                                                                                                                                |
|   | KEY PLANS                                                                                                                                      |
|   | PROJECT KEY PLAN                                                                                                                               |
|   | SECTOR SECTOR VISITOR<br>01 02 GARAGE                                                                                                          |
|   | BEAN<br>BUILDING                                                                                                                               |
|   |                                                                                                                                                |
|   | OVERALL KEY PLAN<br>1 - NOT USED<br>2 - CONGRESS STREET                                                                                        |
|   | 3 - VISITOR GARAGE<br>4 - EAST TOWER<br>5 - CENTRAL UTILITY PLANT<br>6 - BEAN BUILDING<br>7 - RICHARDS BUILDING                                |
|   | 8 - MAINE GENERAL BUILDING                                                                                                                     |
|   |                                                                                                                                                |
|   |                                                                                                                                                |
|   |                                                                                                                                                |
|   |                                                                                                                                                |
|   | CITY SUBMISSION<br>SEPTEMBER 25, 2018                                                                                                          |
|   |                                                                                                                                                |
|   | 1 CITY SUBMISSION 9/25/2018   NO ISSUE DATE   Job Number 152189.000                                                                            |
|   | A Drawn DJS<br>Checked WTC<br>Approved DLR                                                                                                     |
|   | POST DEVELOPMENT<br>CAMPUS WATERSHED                                                                                                           |
|   | PLAN, CONGRESS<br>STREET EXPANSION                                                                                                             |
|   | SHEET NUMBER                                                                                                                                   |
|   | C60-02                                                                                                                                         |