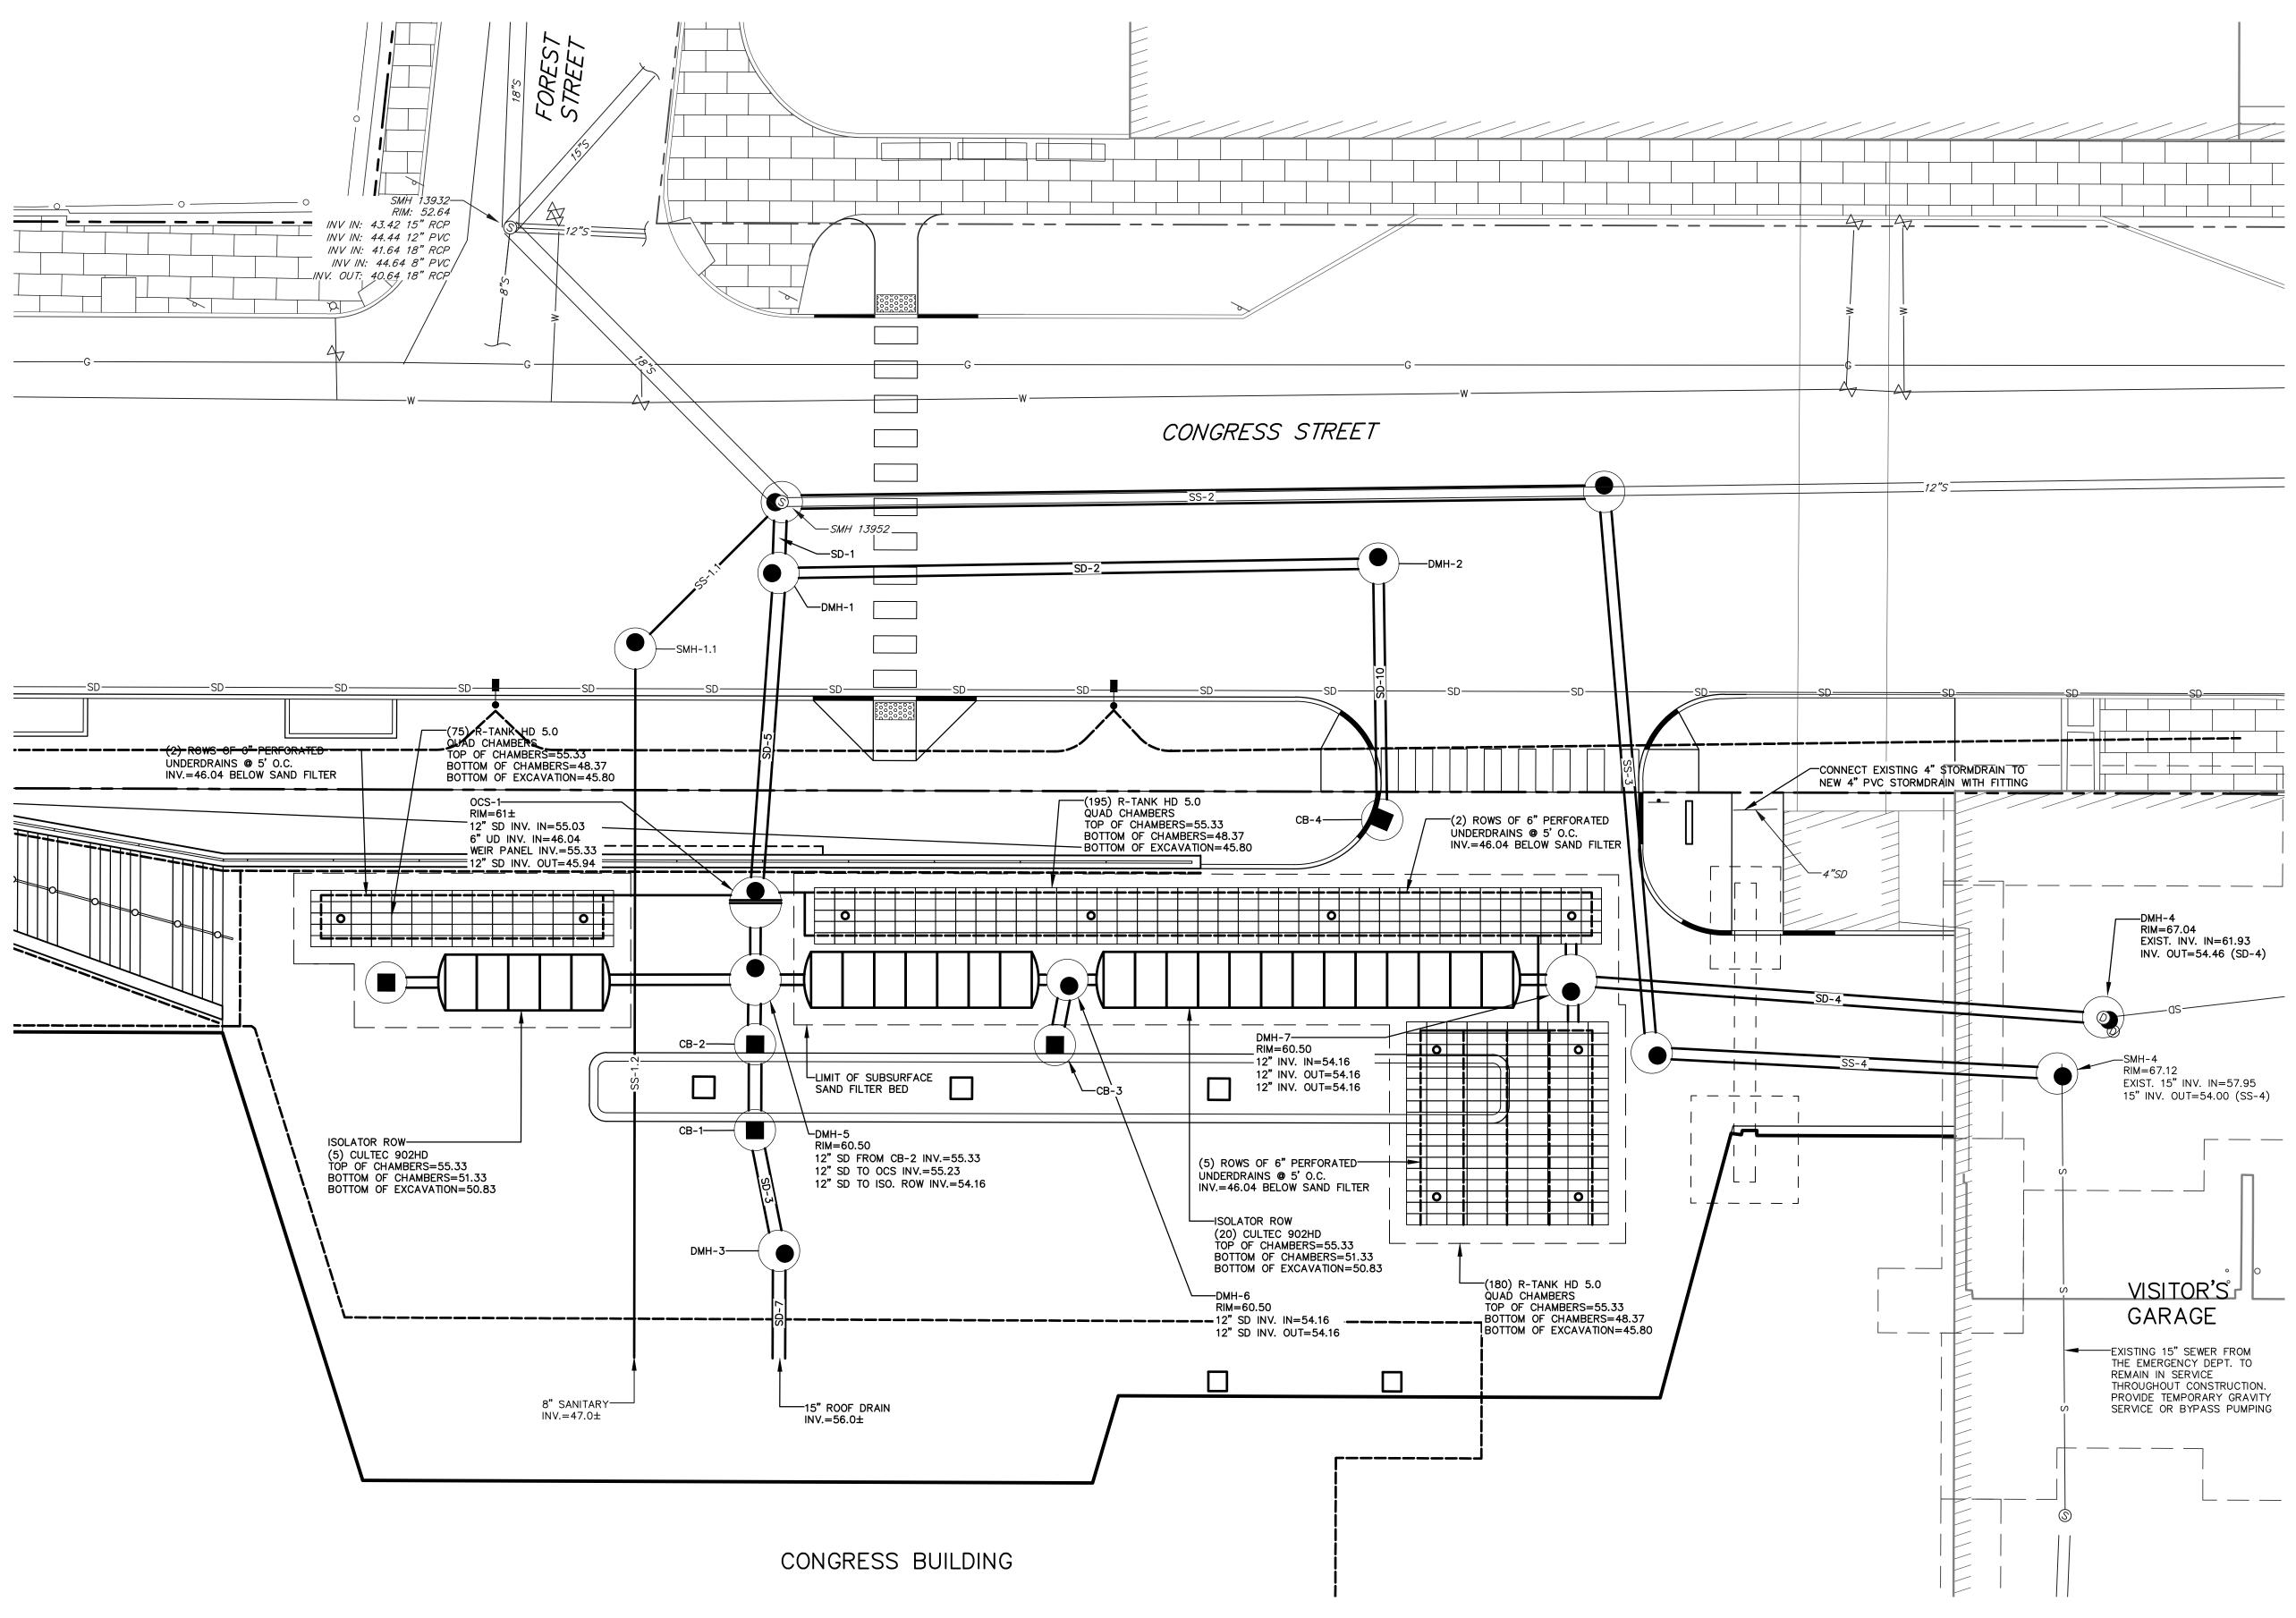

| STOR  | M DR | AIN PIPE | DATA   |
|-------|------|----------|--------|
| NAME  | SIZE | LENGTH   | SLOPE  |
| SD-1  | 15"  | 4'       | 0.731% |
| SD-2  | 12"  | 66'      | 1.050% |
| SD-3  | 15"  | 10'      | 0.678% |
| SD-4  | 12"  | 58'      | 0.521% |
| SD-5  | 15"  | 34'      | 0.530% |
| SD-6  | 15"  | 6'       | 0.500% |
| SD-7  | 15"  | 11'      | 2.184% |
| SD-8  | 6"   | 2'       | 0.837% |
| SD-9  | 6"   | 65'      | 0.528% |
| SD-10 | 12"  | 26'      | 9.143% |
| SD-11 | 6"   | 26'      | 0.568% |

|   | SANITARY SEWER PIPE DATA |      |        |        |  |  |  |
|---|--------------------------|------|--------|--------|--|--|--|
|   | NAME                     | SIZE | LENGTH | SLOPE  |  |  |  |
|   | SS-1.1                   | 8"   | 20'    | 0.596% |  |  |  |
|   | SS-1.2                   | 8"   | 81'    | 0.509% |  |  |  |
|   | SS-2                     | 18"  | 92'    | 6.603% |  |  |  |
|   | SS-3                     | 15"  | 62'    | 1.511% |  |  |  |
| Γ | SS-4                     | 15"  | 43'    | 4.068% |  |  |  |