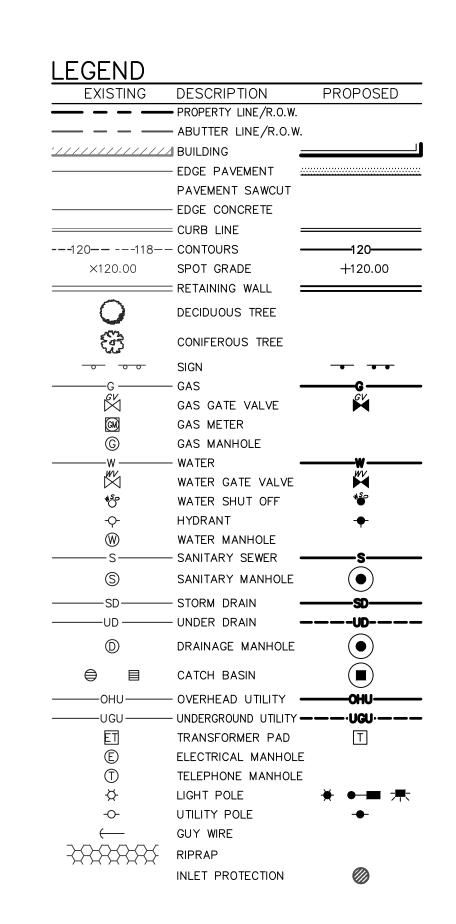

| STOR  | M DR | AIN PIPE | DATA   |
|-------|------|----------|--------|
| NAME  | SIZE | LENGTH   | SLOPE  |
| SD-1  | 15"  | 4'       | 0.731% |
| SD-2  | 12"  | 66'      | 1.050% |
| SD-3  | 15"  | 10'      | 0.678% |
| SD-4  | 12"  | 58'      | 0.521% |
| SD-5  | 15"  | 34'      | 0.530% |
| SD-6  | 15"  | 6'       | 0.500% |
| SD-7  | 15"  | 11'      | 2.184% |
| SD-8  | 6"   | 2'       | 0.837% |
| SD-9  | 6"   | 65'      | 0.528% |
| SD-10 | 12"  | 26'      | 9.143% |
| SD-11 | 6"   | 26'      | 0.568% |

|   | SANITARY SEWER PIPE DATA |      |        |        |  |  |  |
|---|--------------------------|------|--------|--------|--|--|--|
|   | NAME                     | SIZE | LENGTH | SLOPE  |  |  |  |
|   | SS-1.1                   | 8"   | 20'    | 0.596% |  |  |  |
|   | SS-1.