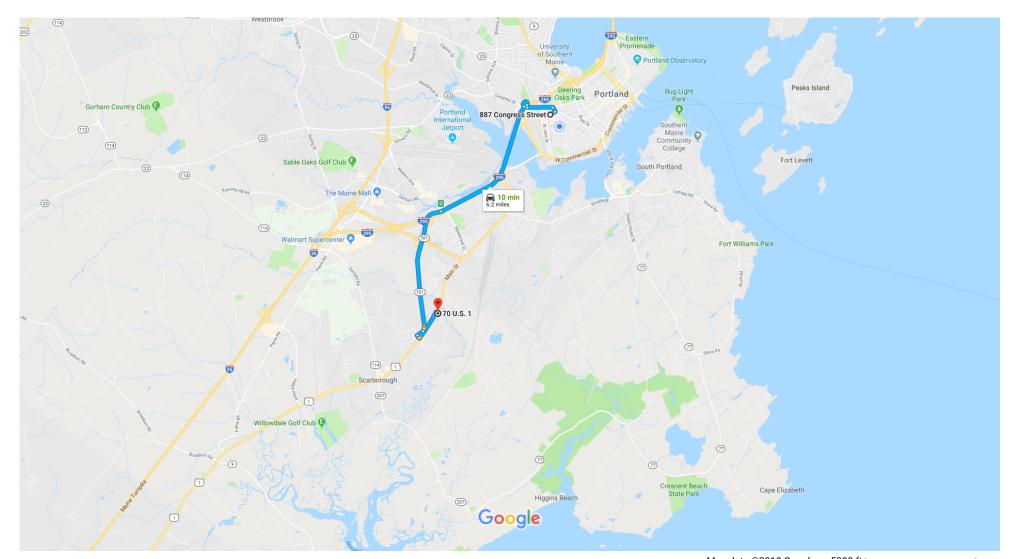

## 887 Congress St, Portland, ME 04102 to 70 US-1, Scarborough, ME 04074

Drive 6.2 miles, 10 min

Truck route to 70 US Route 1 from the construction site. The same local route would be used for truck traffic going from the construction site to the highway. This is the second of two exiting routes that would be used when a left-turn on Congress St is not possible due to the size of the truck.