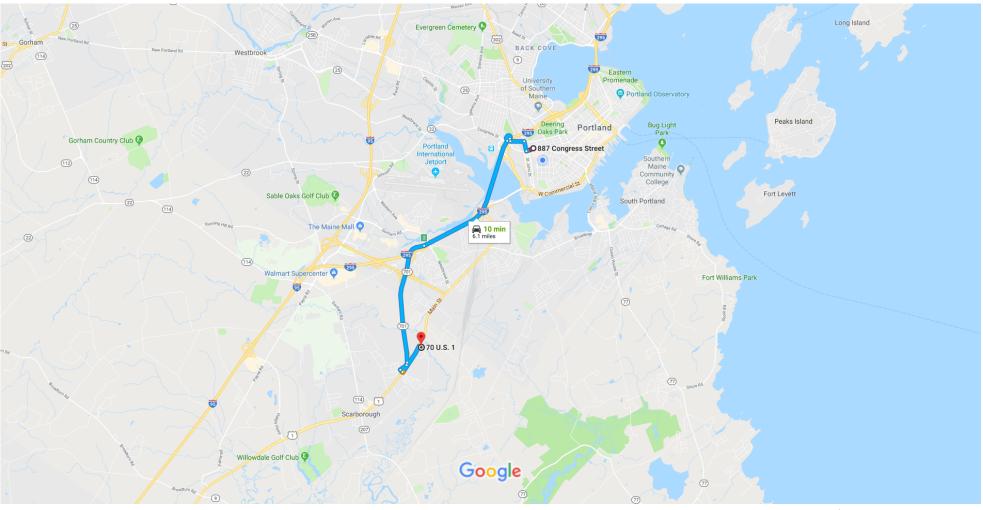

## 887 Congress St, Portland, ME 04102 to 70 US-1, Scarborough, ME 04074

Drive 6.1 miles, 10 min

Truck route from construction site to 70 US Route 1. This route would be used primarily during the garage deconstruction phase of the project or whenever a left-turn onto Congress St is allowable given the size of the truck.

Map data ©2018 Google 5000 ft

887 Congress St

Portland, ME 04102

Get on I-295 S/US-1 S from St John St and Park Ave

3 min (0.8 mi)