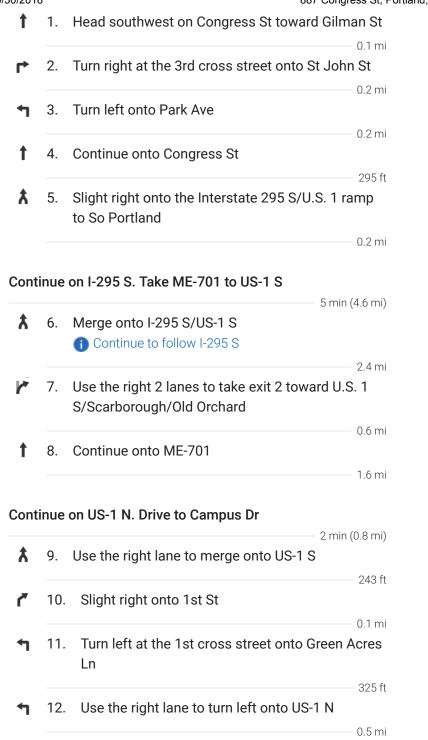

Map data ©2018 Google 5000 ft

887 Congress St

Portland, ME 04102

Get on I-295 S/US-1 S from St John St and Park Ave

3 min (0.8 mi)

## ▶ 13. Turn right onto Campus Dr

207 ft