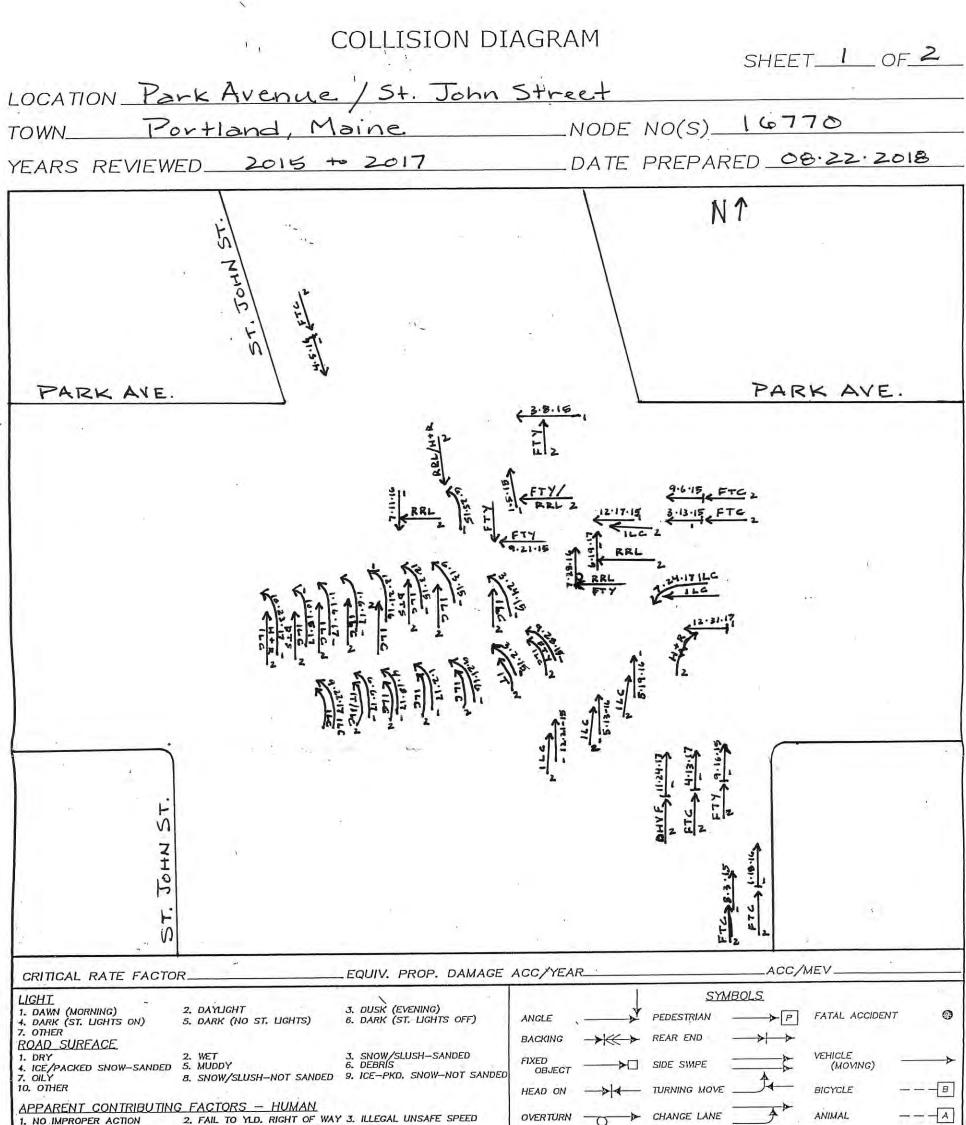

#### Park Avenue / St. John Street

This intersection has a CRF of 1.63 and experienced 36 collisions during the most recent three-year period. It is a signalized four-leg intersection with two-way traffic on all approaches, with the exception of Park Avenue to the east of St. John Street, which is one way away from the intersection. Based on a review of the collision diagram, there are four crash patterns at this intersection.

One crash pattern involved vehicles in the northbound St. John Street left turn lane attempting to go straight through the intersection from the left-most lane and colliding with left turning vehicles in the adjacent left-through lane. There were 13 such crashes at this intersection during the most recent three year period. Most of the drivers that incorrectly attempted to travel through the intersection claimed that they believed they could travel through the intersection from that lane.

Another crash pattern was northbound left turning vehicles sideswiping one another while traveling in the left turn lane and left-through lane from the northbound St. John Street approach to the intersection. Six of these crashes occurred at this intersection during the most recent three year period. There is already a skip line striping between the left turn lane and the left-through lane through the intersection. Many of the crashes involved in the two crash patterns discussed at this intersection so far occurred either during the winter or in the spring when the striping of the skip line may have faded away.

A third crash pattern at this intersection involves right angle collisions between westbound through vehicles on Park Avenue failing to yield to northbound through vehicles on St. John Street. Three of these crashes occurred at this intersection during the most recent three year period. All three collisions involved the westbound Park Avenue vehicle running the red light.

The fourth crash pattern at this intersection involved rear-end collisions involving vehicles at the northbound approach to this intersection. One potential contributing factor to rear end collisions at signalized intersections is inadequate signal clearance times.