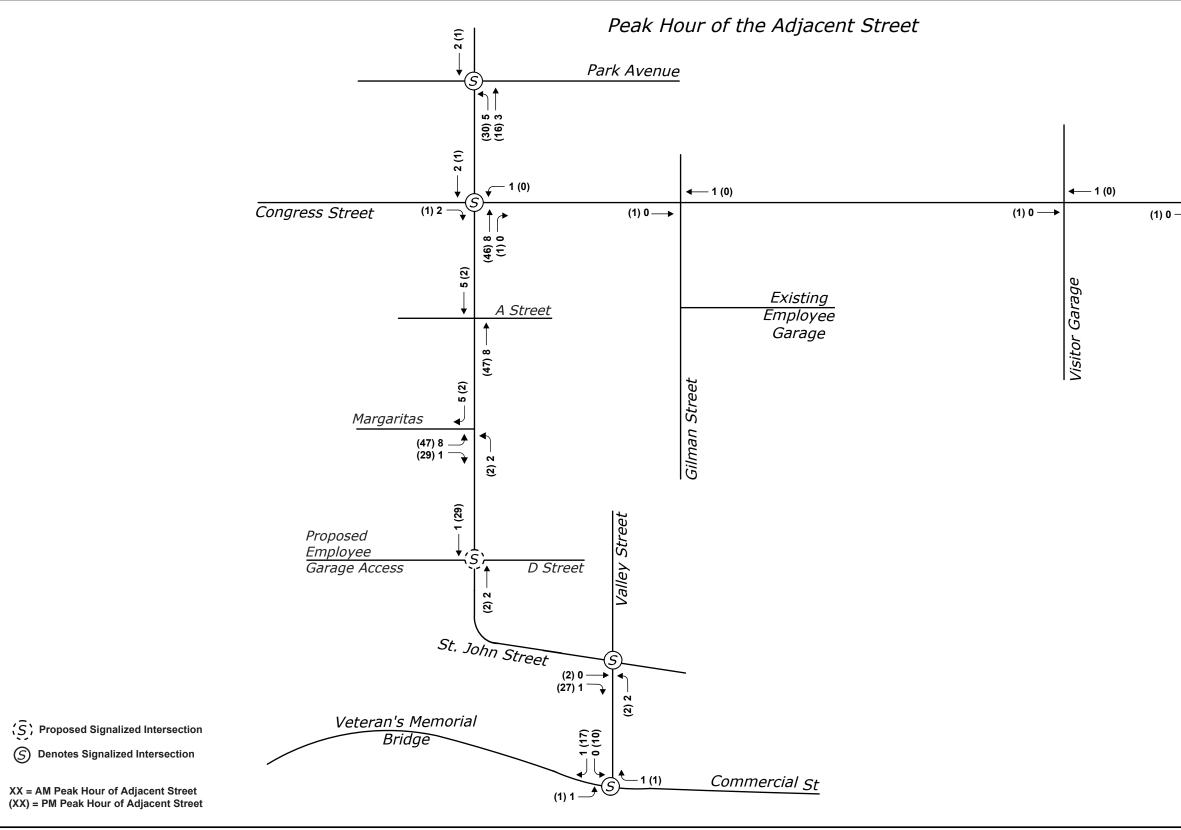

#### I.E. Trip Generation

The trip generation for the proposed expansion was calculated using the Institute of Transportation Engineers' (ITE) publication, *Trip Generation*, Seventh Edition, Land Use Code (LUC) 610 – Hospital. The Tenth Edition is available, but has not yet been accepted by the MaineDOT. The expansion is proposed to be a total of 265,000 sf and it is anticipated to add 200 employees (including employees, students, and physicians). As approved at the October 13, 2017 Pre-Scoping meeting with the City, the trip generation for the expansion is based on the number of employees, students, and physicians. The following is a summary of the trip generation for the expansion that will need to be permitted:

- AM Peak Hour Adjacent Street: 68 trip ends
- PM Peak Hour Adjacent Street: 66 trip ends
- AM Peak Hour of Generator: 78 trip ends
- PM Peak Hour of Generator: 94 trip ends
- Saturday Peak Hour of Generator: 106 trip ends

#### I.F. Trip Distribution

Based on ITE's *Trip Generation*, the following trip distribution is anticipated:

- AM Peak Hour Adjacent Street: 54 in / 14 out
- PM Peak Hour Adjacent Street: 23 in / 43 out

Based on these assumptions, the following trip composition is forecast for the peak hours of the adjacent street:

- AM Peak Hour Adjacent Street (assumed 7:30AM 8:30AM):
  - Patients/Visitors: 10 trip ends (8 in / 2 out)
  - Employees: 58 trip ends (46 in / 12 out)
- PM Peak Hour Adjacent Street (assumed 4:15PM 5:15PM):
  - Patients/Visitors: 10 trip ends (2 in / 8 out)
  - Employees: 56 trip ends (21 in / 35 out)

The trip assignment for the employees has been based on the VHB Travelshed (attached) for employees, previously reviewed by the City. The patient/visitor trip assignment has been based on the proposed driveway locations, information from MMC in an email dated August 8, 2018, and the existing traffic patterns. The trip assignment is discussed in more detail in Section 7 of this application.