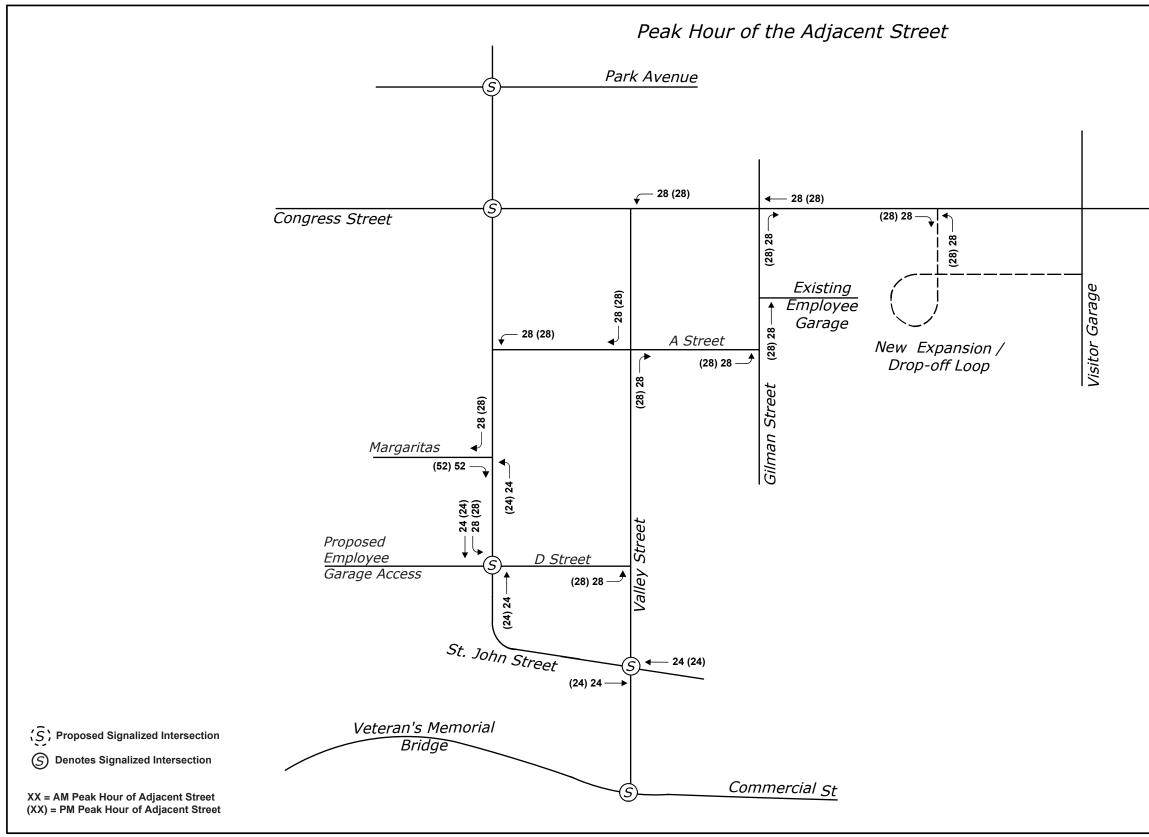

#### I.B. Existing and Proposed Site Uses

The existing site is the Gilman parking garage for the employees of Maine Medical Center. The proposed project consists of razing the existing employee garage and constructing additional hospital space, including new private universal patient rooms, procedure rooms, a new hospital entrance, and a new drop off area with a connection to the visitor garage. Although the expansion will include new patient rooms, the project will optimize the current bed capacity, and is not proposed to add any beds. Vehicular access to the hospital expansion will be expanded to include a new entrance on Congress Street and a new patient drop-off area with a direct connection to the visitor garage. Employees who park in the existing employee parking garage will park in the larger proposed employee parking garage on St. John Street with approximately 2,400 spaces. It should be noted that of the approximately 2,400 spaces, 50 are will be reserved for the Eagles and approximately 200 are reserved for the tenants of 222 St. John Street. There will be many shuttles that run throughout the day to transport employees to and from the parking garage from Maine Medical Center. The project is proposed to increase the number of employees by 200 between 2016 and 2023.

The trip assignment for the employees has been based on the VHB Travelshed (attached) for employees, previously reviewed by the City. The patient/visitor trip assignment has been based on the proposed driveway locations, information from MMC in an email dated August 8, 2018, and the existing traffic patterns. The trip assignment is discussed in more detail in Section 7 of this application.