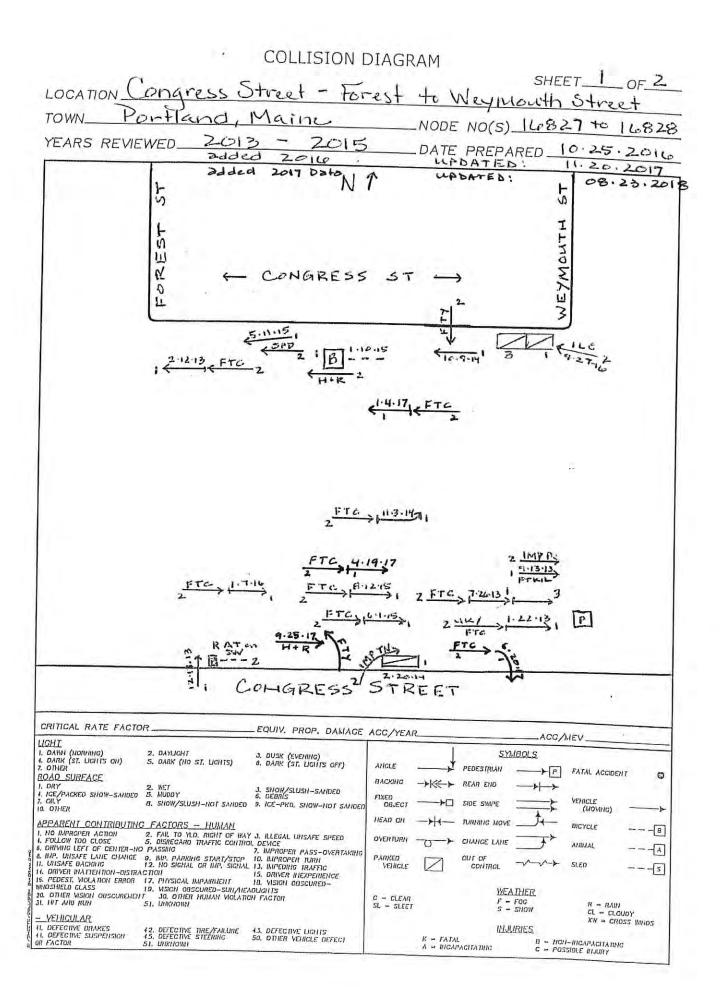

#### Congress Street from Forest Street to Weymouth Street

This section of Congress Street has a CRF of 1.45 and experienced 10 collisions during the most recent three-year period. Based on a review of the collision diagram there is one crash pattern of rear end collisions in the eastbound direction. Of the 10 collisions, five were rear end collisions on Congress Street eastbound. The five collisions were caused by drivers following too closely. There are multiple driveways in this roadway segment, including an entrance to the Maine Medical Center visitor parking garage.

An overall review of the collisions showed that there were 9 collisions that occurred on a weekday and of those, 2 occurred during the AM peak commuter hour and 4 occurred during the PM peak commuter hour, when traffic volumes are heaviest. Additionally, one of the collisions that occurred in this area involved a bicyclist.

Restriping of this section of Congress Street to include a center turn lane may be an alternative to be pursued to improve this section of Congress Street.