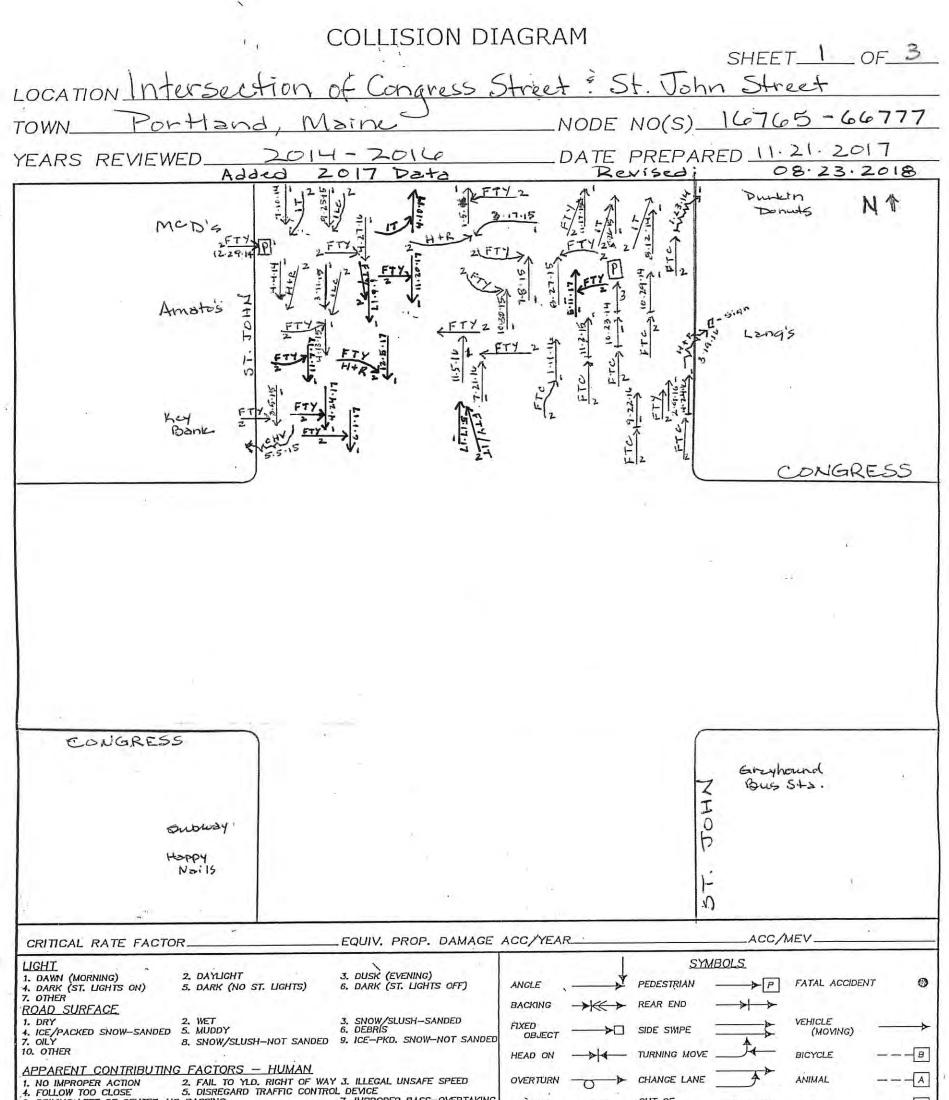

#### St. John Street from Congress Street to Non-Intersection (just south of Park Avenue)

This section of St. John Street has a CRF of 3.00 and experienced 30 collisions during the most recent three-year period. Based on a review of the collision diagram, there are two crash patterns.

The first crash pattern involves sideswipe crashes involving vehicles traveling northbound on St. John Street, which are caused by vehicles making lane changes.

Of the 30 collisions, 17 involved vehicles attempting to turn left onto St. John Street from various driveways. There are many driveways on this link of St. John Street including McDonald's, Amato's, Sullivan Tire, Dunkin' Donuts, Lang's Express, Salty Sally's Bare and Grille and Portland Physical Therapy. Of the 30 crashes in this roadway segment, two involved left turns into driveways from St. John Street.

In a recent Traffic Impact Study completed by Maine Traffic Resources for a Dunkin Donuts relocation project in this section of St. John Street, a "road diet" was recommended that would include a single travel lane in each direction with a center turn lane. Gorrill Palmer supports that recommendation.