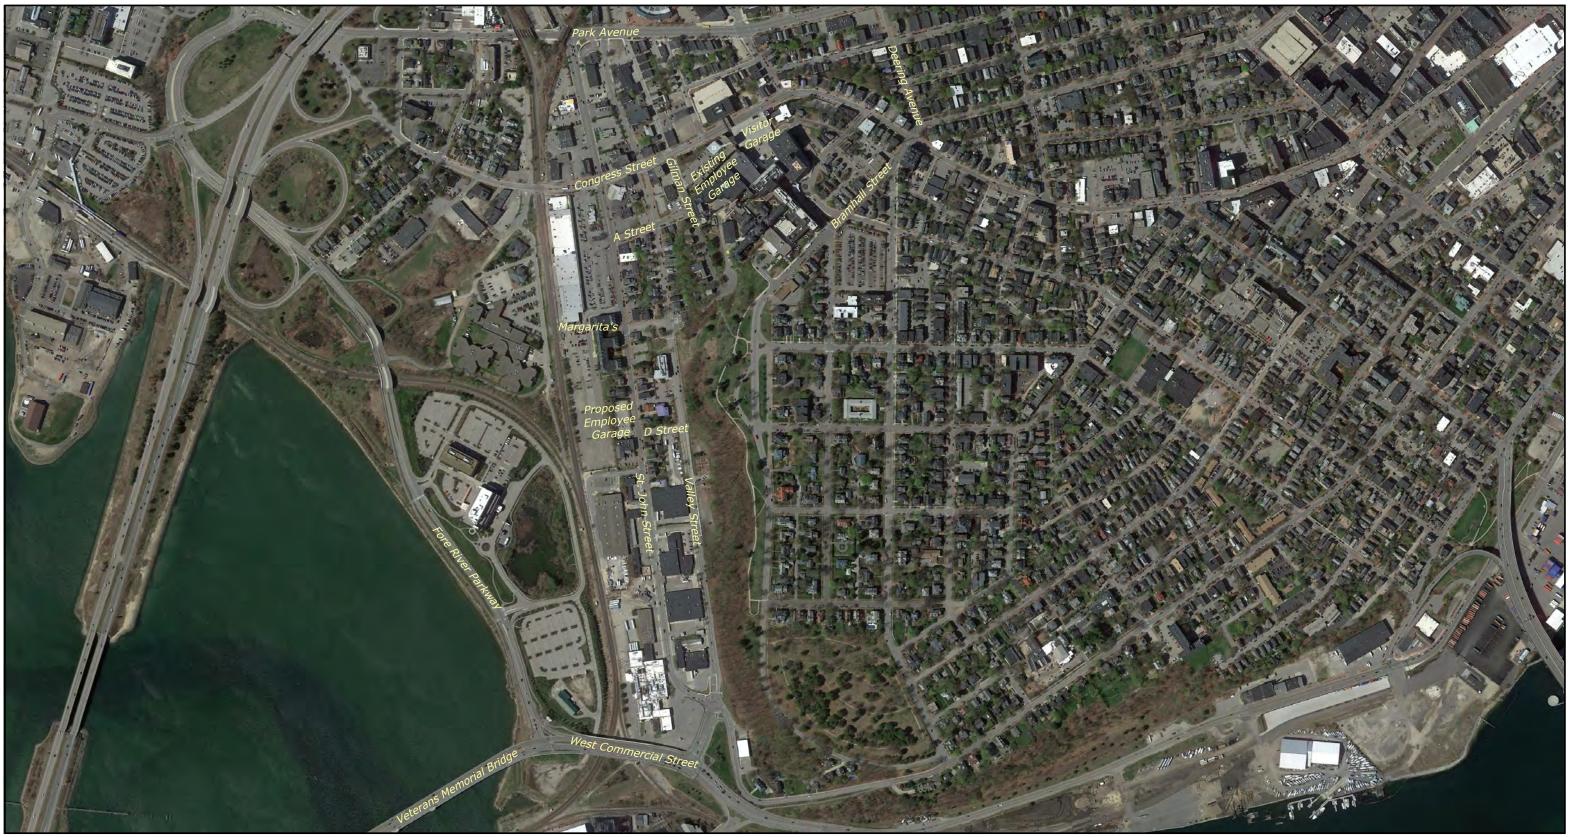

#### I.A. Site Description and Site Plan

The proposed project is located at the site of the existing Gilman Garage for Maine Medical Center employees on Congress Street and the southeast corner of the Gilman Street / Congress Street intersection. The site is identified on City Tax Map 53, Lot D007, and City Tax Map 65 Lots H001, H002, H005, H008, and H009. A proposed site plan is included in the site plan application submitted under separate cover.

#### I.B. Existing and Proposed Site Uses

The existing site is the Gilman parking garage for the employees of Maine Medical Center. The proposed project consists of razing the existing employee garage and constructing additional hospital space, including new private universal patient rooms, procedure rooms, a new hospital entrance, and a new drop off area with a connection to the visitor garage. Although the expansion will include new patient rooms, the project will optimize the current bed capacity, and is not proposed to add any beds. Vehicular access to the hospital expansion will be expanded to include a new entrance on Congress Street and a new patient drop-off area with a direct connection to the visitor garage. Employees who park in the existing employee parking garage will park in the larger proposed employee parking garage on St. John Street with approximately 2,400 spaces. It should be noted that of the approximately 2,400 spaces, 50 are will be reserved for the Eagles and approximately 200 are reserved for the tenants of 222 St. John Street. There will be many shuttles that run throughout the day to transport employees to and from the parking garage from Maine Medical Center. The project is proposed to increase the number of employees by 200 between 2016 and 2023.

#### I.C. Site Vicinity and Boundaries

The entire site is bordered by Congress Street to the north, Wescott Street to the east, the Bramhall Street to the south, and Gilman Street to the west. A site location map showing the development area is included in Attachment IA.