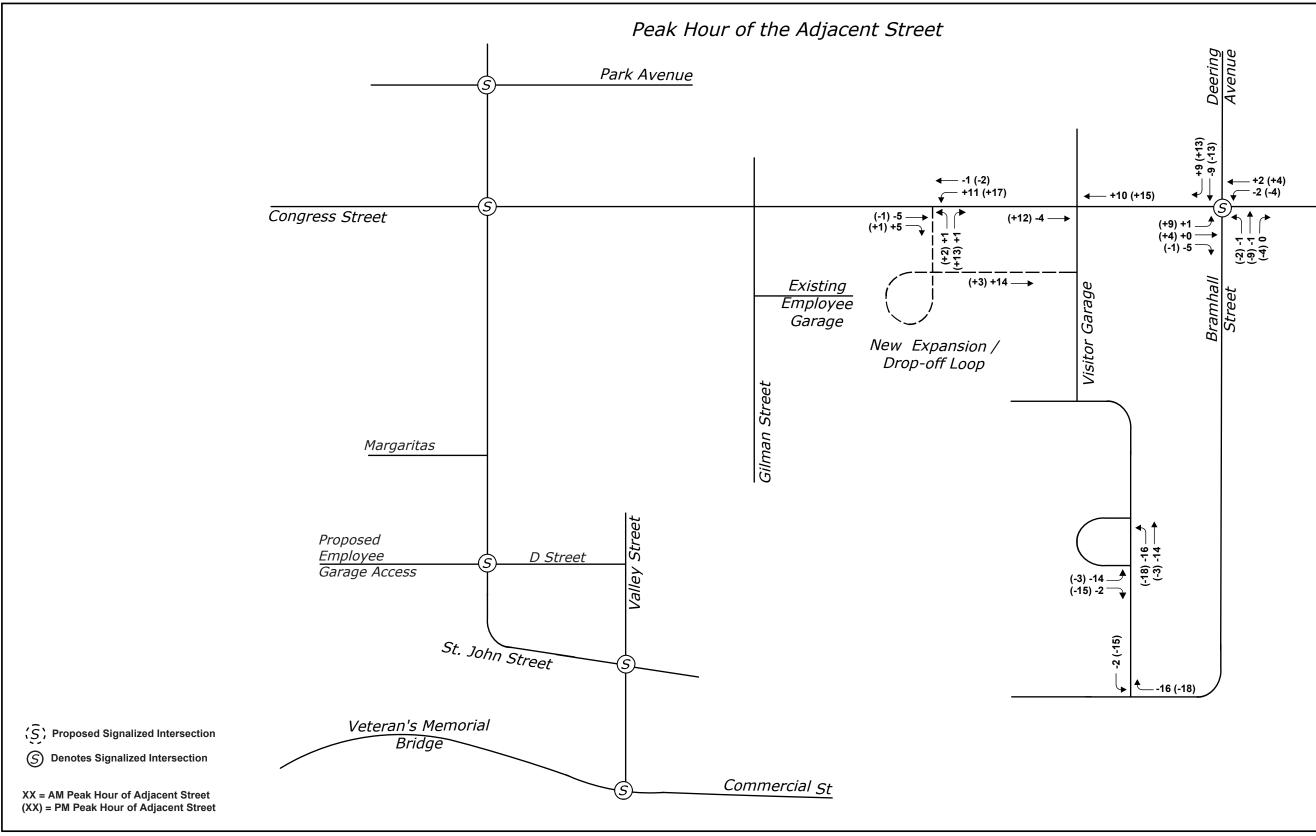

There were four collisions that involved southbound through traffic on Gilman Street failing to yield the right of way to the eastbound through traffic on Congress Street and three collisions that involved vehicles coming from the same direction failing to yield the right of way to westbound through traffic on Congress Street. These types of collisions may be due to the buildings along Congress Street blocking the sight distance of the southbound traffic. Because the MMC employee parking is being relocated to St. John Street, both the AM and PM total entering traffic volume for this intersection will be decreased from the Predevelopment condition to the Postdevelopment condition.