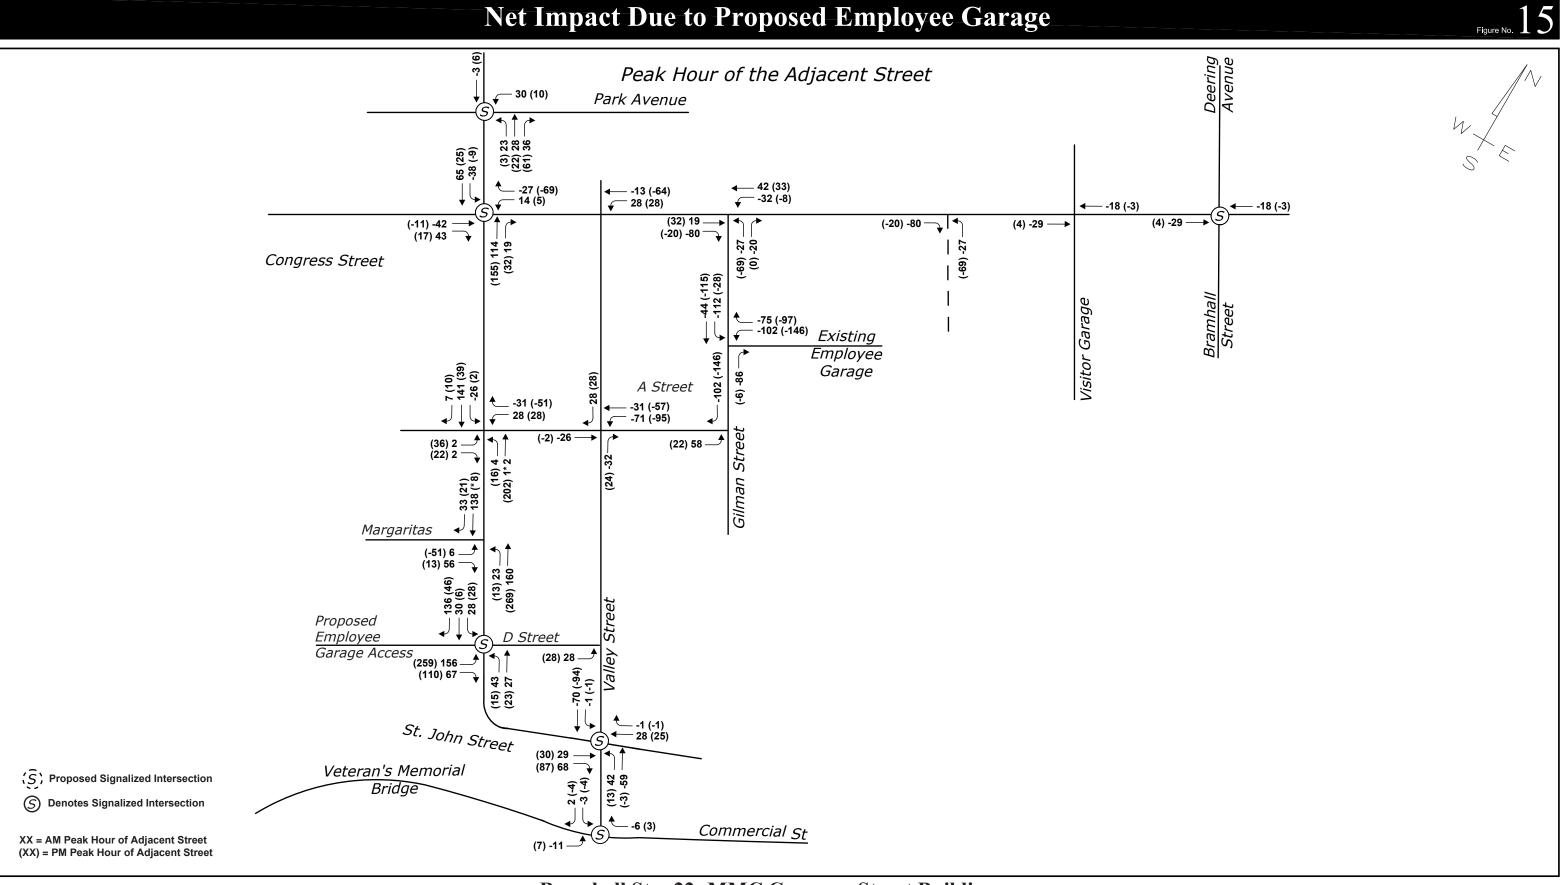

The trip assignment for the employees has been based on the VHB Travelshed (attached) for employees, previously reviewed by the City. The patient/visitor trip assignment has been based on the proposed driveway locations, information from MMC in an email dated August 8, 2018, and the existing traffic patterns. The trip assignment is discussed in more detail in Section 7 of this application.

There were four collisions that involved southbound through traffic on Gilman Street failing to yield the right of way to the eastbound through traffic on Congress Street and three collisions that involved vehicles coming from the same direction failing to yield the right of way to westbound through traffic on Congress Street. These types of collisions may be due to the buildings along Congress Street blocking the sight distance of the southbound traffic. Because the MMC employee parking is being relocated to St. John Street, both the AM and PM total entering traffic volume for this intersection will be decreased from the Predevelopment condition to the Postdevelopment condition.