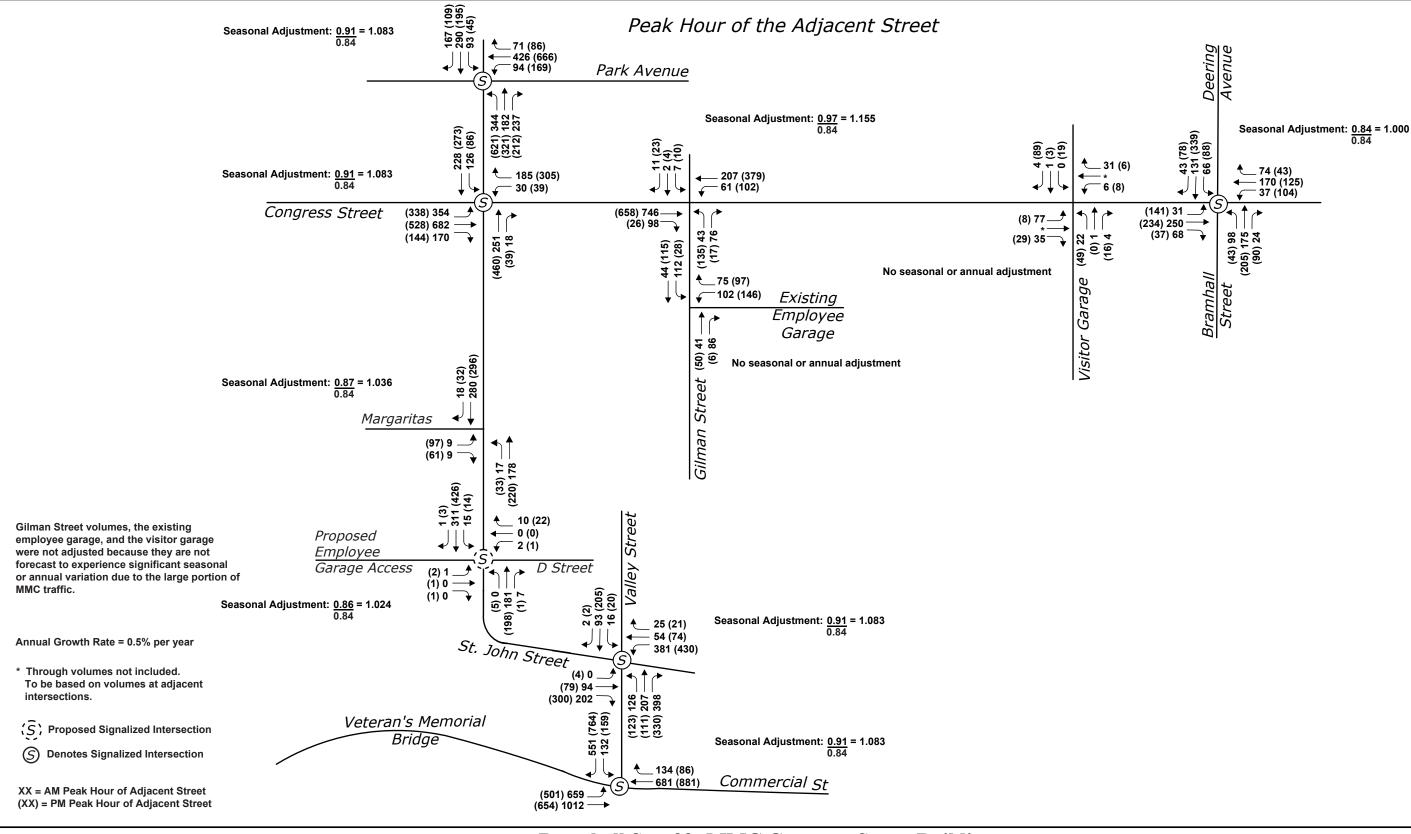

- AM Peak Hour Adjacent Street: 68 trip ends
- PM Peak Hour Adjacent Street: 66 trip ends
- AM Peak Hour of Generator: 78 trip ends
- PM Peak Hour of Generator: 94 trip ends
- Saturday Peak Hour of Generator: 106 trip ends

#### I.F. Trip Distribution

Based on ITE's *Trip Generation*, the following trip distribution is anticipated:

- AM Peak Hour Adjacent Street: 54 in / 14 out
- PM Peak Hour Adjacent Street: 23 in / 43 out

2 Bramhall St. – 22; MMC Congress St. Building Portland, Maine

- AM Peak Hour of Generator: 51 in / 27 out
- PM Peak Hour of Generator: 38 in / 56 out
- Saturday Peak Hour of Generator: 58 in / 48 out

Based on these assumptions, the following trip composition is forecast for the peak hours of the adjacent street:

- AM Peak Hour Adjacent Street (assumed 7:30AM 8:30AM):
  - Patients/Visitors: 10 trip ends (8 in / 2 out)
  - Employees: 58 trip ends (46 in / 12 out)
- PM Peak Hour Adjacent Street (assumed 4:15PM 5:15PM):
  - Patients/Visitors: 10 trip ends (2 in / 8 out)
  - Employees: 56 trip ends (21 in / 35 out)