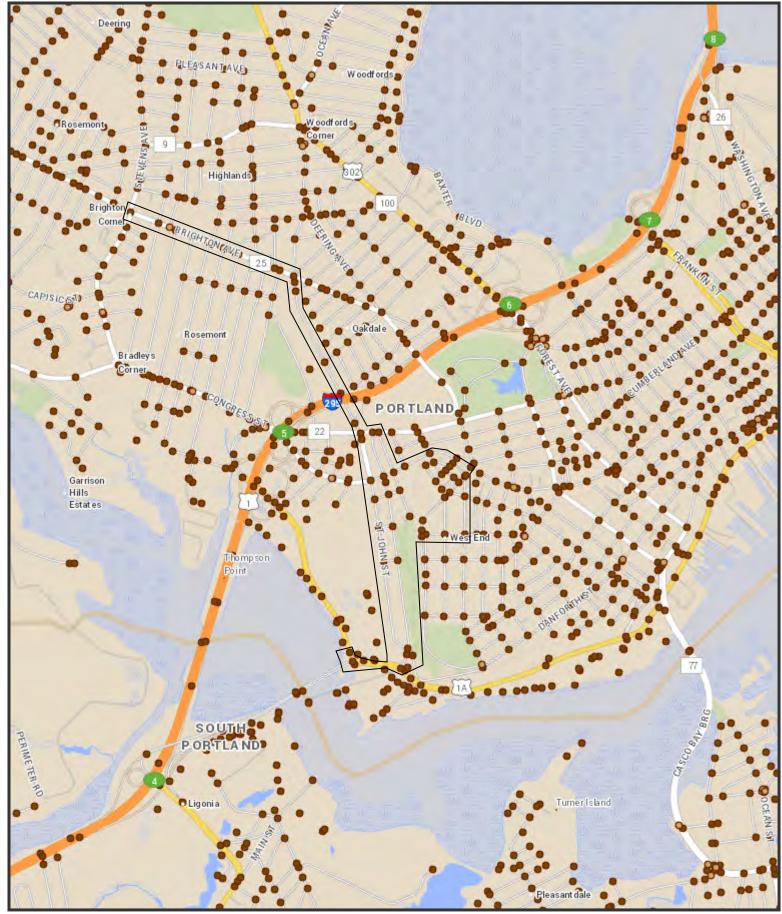

The trip assignment for the employees has been based on the VHB Travelshed (attached) for employees, previously reviewed by the City. The patient/visitor trip assignment has been based on the proposed driveway locations, information from MMC in an email dated August 8, 2018, and the existing traffic patterns. The trip assignment is discussed in more detail in Section 7 of this application.

GORRILL Relationships. Responsiveness. Results

Bramhall Employee Address Locations and Travelsheds Maine Medical Center