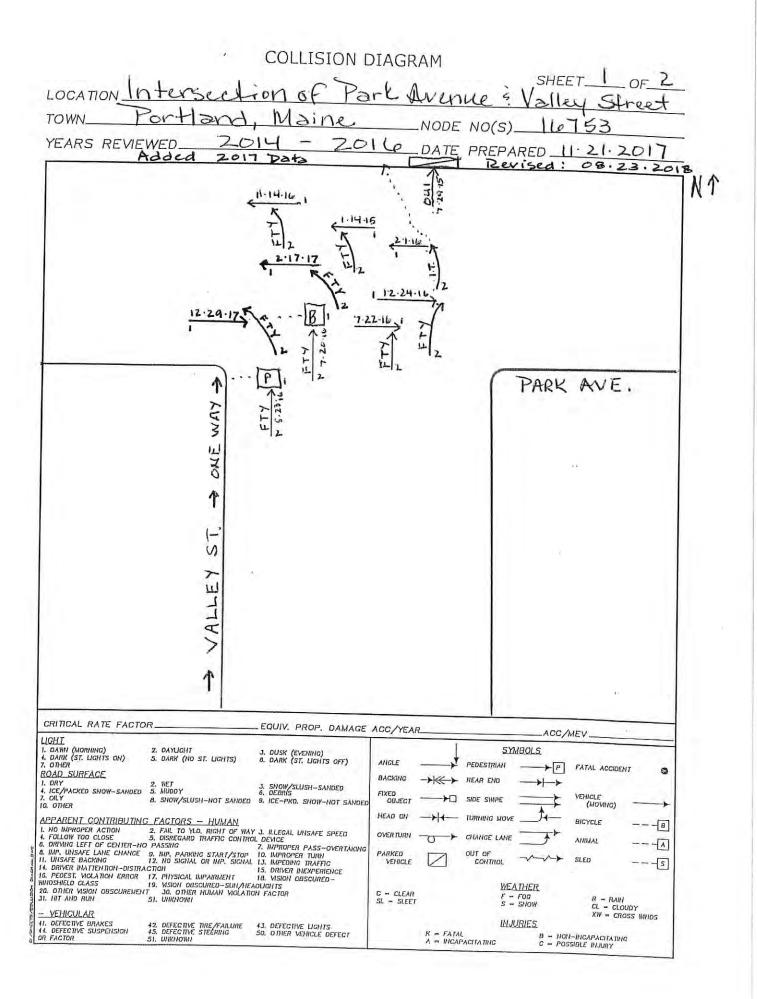

#### Park Avenue / Valley Street

This intersection has a CRF of 1.80 and experienced 10 collisions during the most recent three-year period. It is an unsignalized intersection that is STOP controlled on Valley Street with free flowing traffic on Park Avenue. The northbound Valley Street approach is one-way into the intersection.

There is one crash pattern at this intersection involving vehicles turning left from northbound Valley Street onto westbound Park Avenue and colliding with vehicles traveling westbound on Park Avenue. Additionally, one collision that occurred at this intersection involved a pedestrian and one that involved a bicyclist. The traffic from the proposed MMC expansion is not expected to exacerbate this pattern.