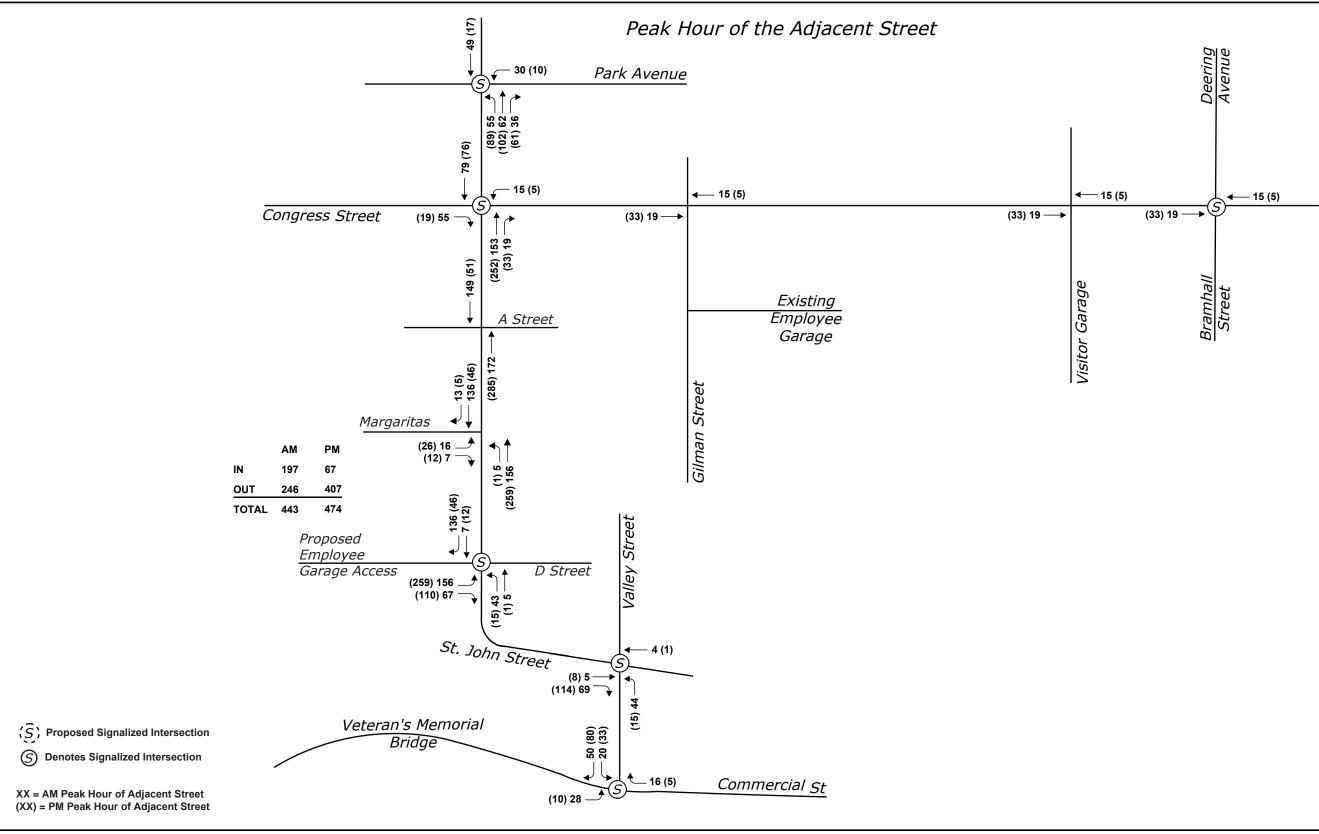

#### I.E. Trip Generation

The trip generation for the proposed expansion was calculated using the Institute of Transportation Engineers' (ITE) publication, *Trip Generation*, Seventh Edition, Land Use Code (LUC) 610 – Hospital. The Tenth Edition is available, but has not yet been accepted by the MaineDOT. The expansion is proposed to be a total of 265,000 sf and it is anticipated to add 200 employees (including employees, students, and physicians). As approved at the October 13, 2017 Pre-Scoping meeting with the City, the trip generation for the expansion is based on the number of employees, students, and physicians. The following is a summary of the trip generation for the expansion that will need to be permitted:

- AM Peak Hour Adjacent Street: 68 trip ends
- PM Peak Hour Adjacent Street: 66 trip ends
- AM Peak Hour of Generator: 78 trip ends
- PM Peak Hour of Generator: 94 trip ends
- Saturday Peak Hour of Generator: 106 trip ends

A trip end is defined as a trip into or out of the site; thus, a round trip is equal to two trip ends. Since the forecast traffic exceeds 99 trip ends during a peak hour, a Traffic Movement Permit is required. The City of Portland has delegated review authority, so the application can be administered by the City. A copy of the trip generation calculations are included as an attachment to this section.

#### I.F. Trip Distribution

Based on ITE's *Trip Generation*, the following trip distribution is anticipated:

- AM Peak Hour Adjacent Street: 54 in / 14 out
- PM Peak Hour Adjacent Street: 23 in / 43 out

2 Bramhall St. – 22; MMC Congress St. Building Portland, Maine

- AM Peak Hour of Generator: 51 in / 27 out
- PM Peak Hour of Generator: 38 in / 56 out
- Saturday Peak Hour of Generator: 58 in / 48 out

#### I.G. Trip Composition and Assignment

GP has assumed that all trips are primary in nature and made for the sole purpose of going to and from the site. The trips will also be comprised of both employees and patients/visitors. The portion of the trip generation that is forecast to be due to patients/visitors has been based on information provided by MMC Staff in an email dated August 8, 2018. Based on MMC's information, an additional 15,500 patient trips are anticipated annually by 2023. Based on discussions with MMC, the distribution of the patient/visitors has been based on the following assumptions:

- Patient trips are split evenly throughout the year
- 90% of patient trips occur Monday through Friday
- Patient trips are evenly split through the week
- 20% of daily trips occur during the peak hours
- 80% entering during the AM peak hour
- 80% exiting during the PM peak hour

Based on these assumptions, the following trip composition is forecast for the peak hours of the adjacent street:

- AM Peak Hour Adjacent Street (assumed 7:30AM 8:30AM):
  - Patients/Visitors: 10 trip ends (8 in / 2 out)
  - Employees: 58 trip ends (46 in / 12 out)
- PM Peak Hour Adjacent Street (assumed 4:15PM 5:15PM):
  - Patients/Visitors: 10 trip ends (2 in / 8 out)
  - Employees: 56 trip ends (21 in / 35 out)

The trip assignment for the employees has been based on the VHB Travelshed (attached) for employees, previously reviewed by the City. The patient/visitor trip assignment has been based on the proposed driveway locations, information from MMC in an email dated August 8, 2018, and the existing traffic patterns. The trip assignment is discussed in more detail in Section 7 of this application.