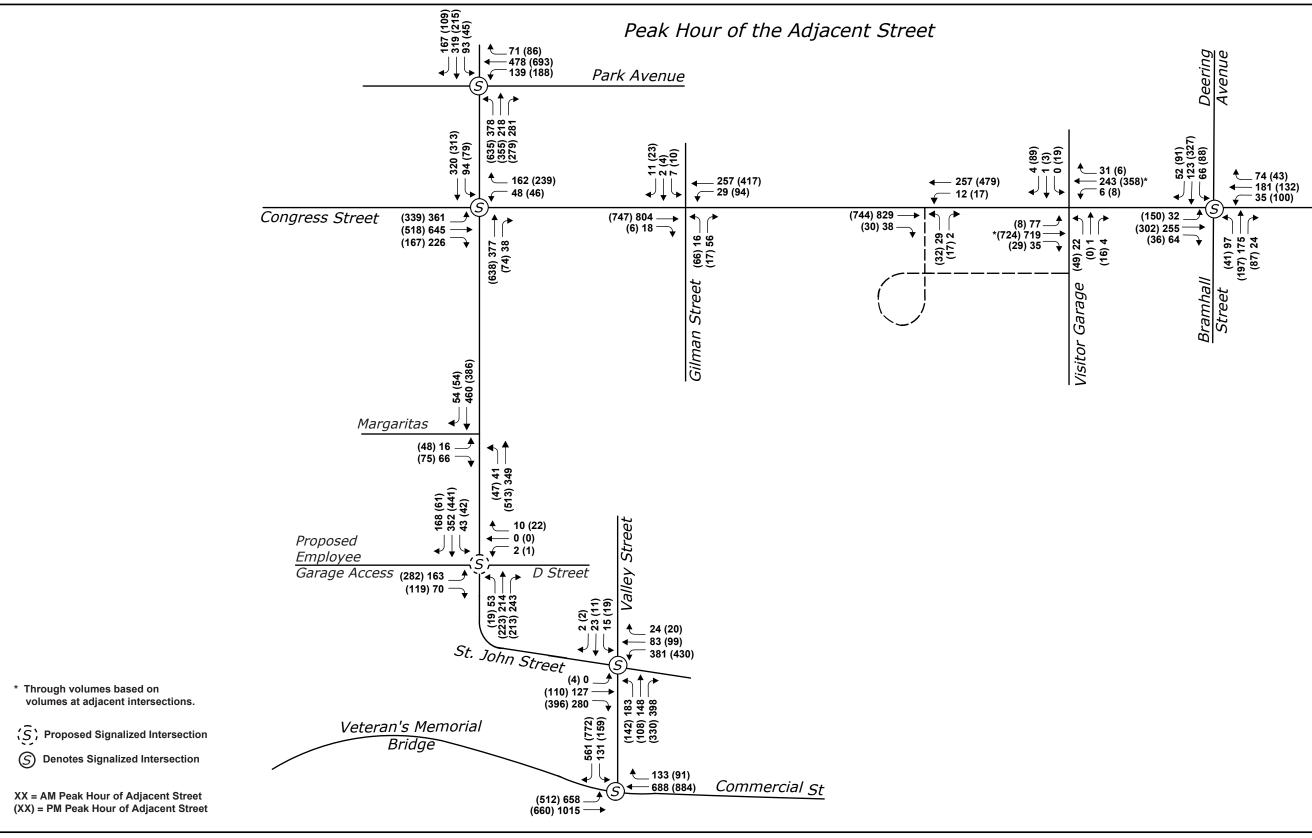

The trip assignment for the employees has been based on the VHB Travelshed (attached) for employees, previously reviewed by the City. The patient/visitor trip assignment has been based on the proposed driveway locations, information from MMC in an email dated August 8, 2018, and the existing traffic patterns. The trip assignment is discussed in more detail in Section 7 of this application.

There were four collisions that involved southbound through traffic on Gilman Street failing to yield the right of way to the eastbound through traffic on Congress Street and three collisions that involved vehicles coming from the same direction failing to yield the right of way to westbound through traffic on Congress Street. These types of collisions may be due to the buildings along Congress Street blocking the sight distance of the southbound traffic. Because the MMC employee parking is being relocated to St. John Street, both the AM and PM total entering traffic volume for this intersection will be decreased from the Predevelopment condition to the Postdevelopment condition.