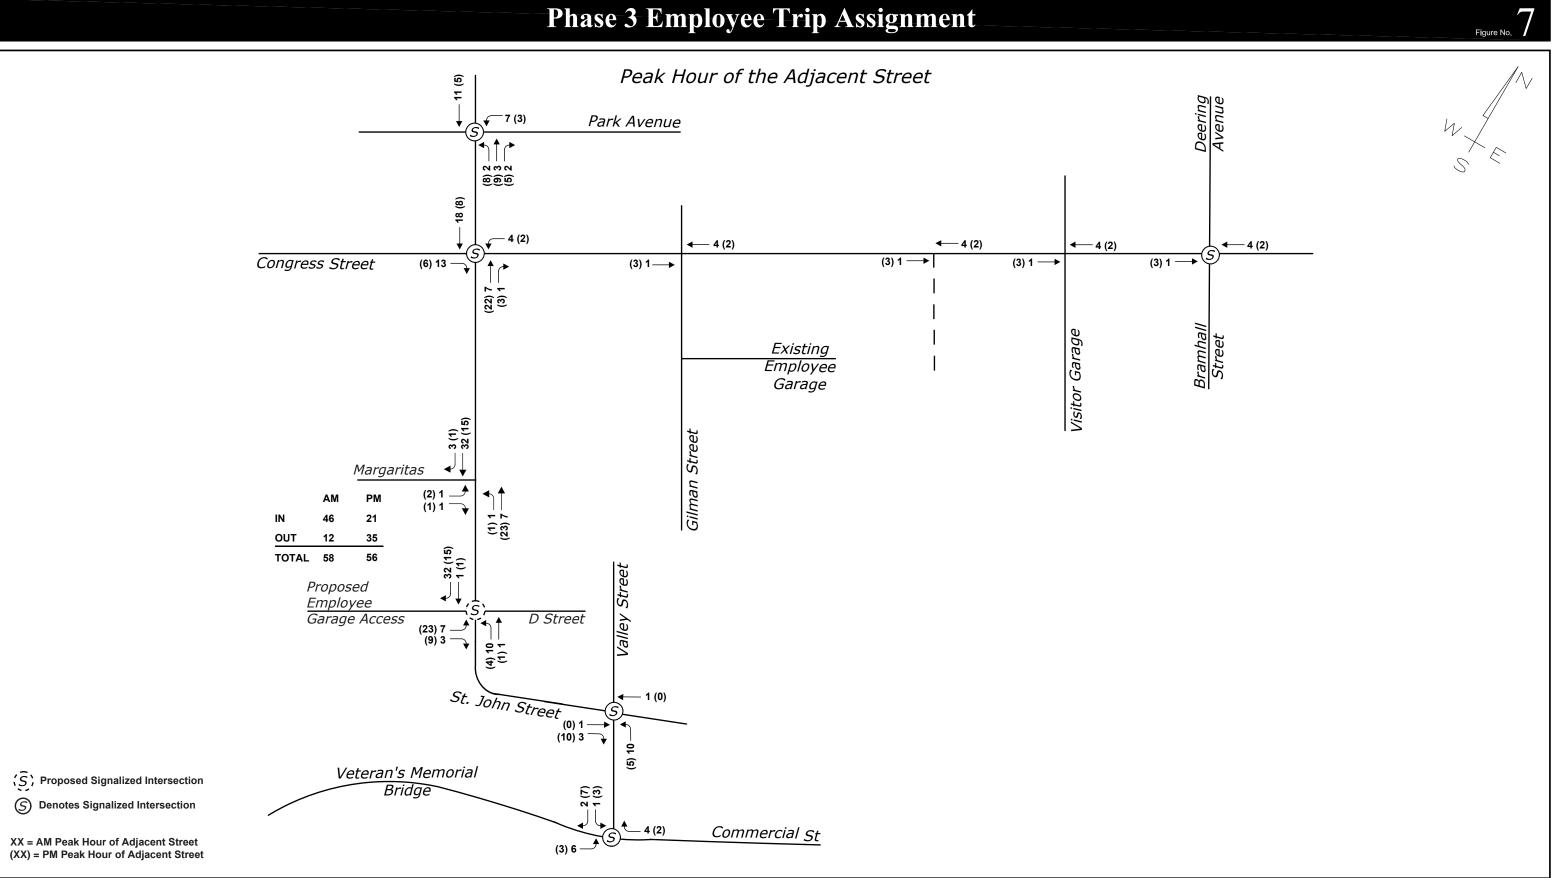

Based on these assumptions, the following trip composition is forecast for the peak hours of the adjacent street:

- AM Peak Hour Adjacent Street (assumed 7:30AM 8:30AM):
  - Patients/Visitors: 10 trip ends (8 in / 2 out)
  - Employees: 58 trip ends (46 in / 12 out)
- PM Peak Hour Adjacent Street (assumed 4:15PM 5:15PM):
  - Patients/Visitors: 10 trip ends (2 in / 8 out)
  - Employees: 56 trip ends (21 in / 35 out)

The trip assignment for the employees has been based on the VHB Travelshed (attached) for employees, previously reviewed by the City. The patient/visitor trip assignment has been based on the proposed driveway locations, information from MMC in an email dated August 8, 2018, and the existing traffic patterns. The trip assignment is discussed in more detail in Section 7 of this application.

## Phase 3 Patient/Visitor Assignment

Bramhall St. - 22; MMC Congress Street Building PORTLAND, MAINE

GORRILL Relationships. Responsiveness. Results

Bramhall St. - 22; MMC Congress Street Building PORTLAND, MAINE