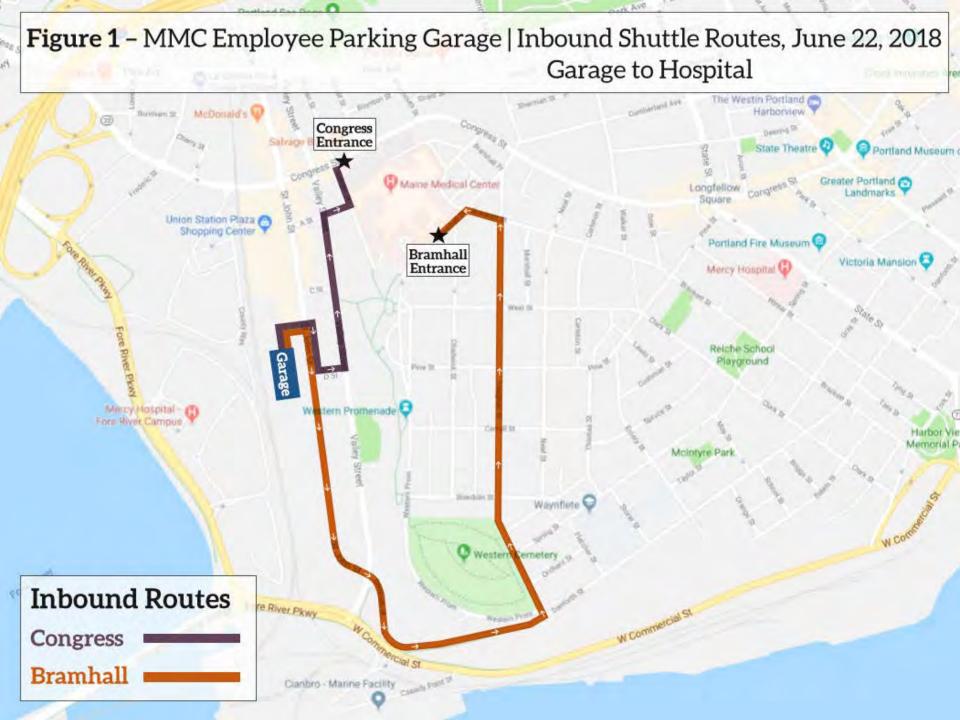

#### I.B. Existing and Proposed Site Uses

The existing site is the Gilman parking garage for the employees of Maine Medical Center. The proposed project consists of razing the existing employee garage and constructing additional hospital space, including new private universal patient rooms, procedure rooms, a new hospital entrance, and a new drop off area with a connection to the visitor garage. Although the expansion will include new patient rooms, the project will optimize the current bed capacity, and is not proposed to add any beds. Vehicular access to the hospital expansion will be expanded to include a new entrance on Congress Street and a new patient drop-off area with a direct connection to the visitor garage. Employees who park in the existing employee parking garage will park in the larger proposed employee parking garage on St. John Street with approximately 2,400 spaces. It should be noted that of the approximately 2,400 spaces, 50 are will be reserved for the Eagles and approximately 200 are reserved for the tenants of 222 St. John Street. There will be many shuttles that run throughout the day to transport employees to and from the parking garage from Maine Medical Center. The project is proposed to increase the number of employees by 200 between 2016 and 2023.