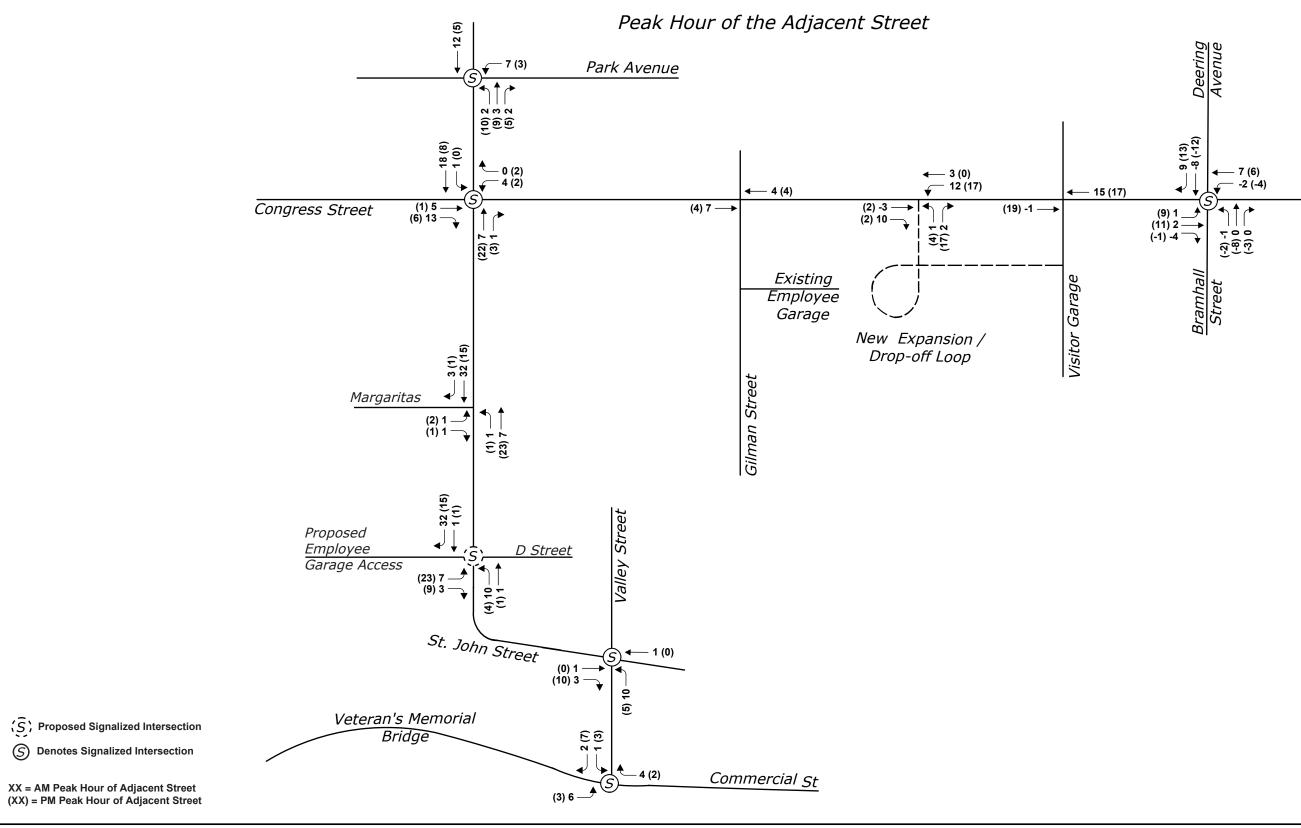

There were four collisions that involved southbound through traffic on Gilman Street failing to yield the right of way to the eastbound through traffic on Congress Street and three collisions that involved vehicles coming from the same direction failing to yield the right of way to westbound through traffic on Congress Street. These types of collisions may be due to the buildings along Congress Street blocking the sight distance of the southbound traffic. Because the MMC employee parking is being relocated to St. John Street, both the AM and PM total entering traffic volume for this intersection will be decreased from the Predevelopment condition to the Postdevelopment condition.