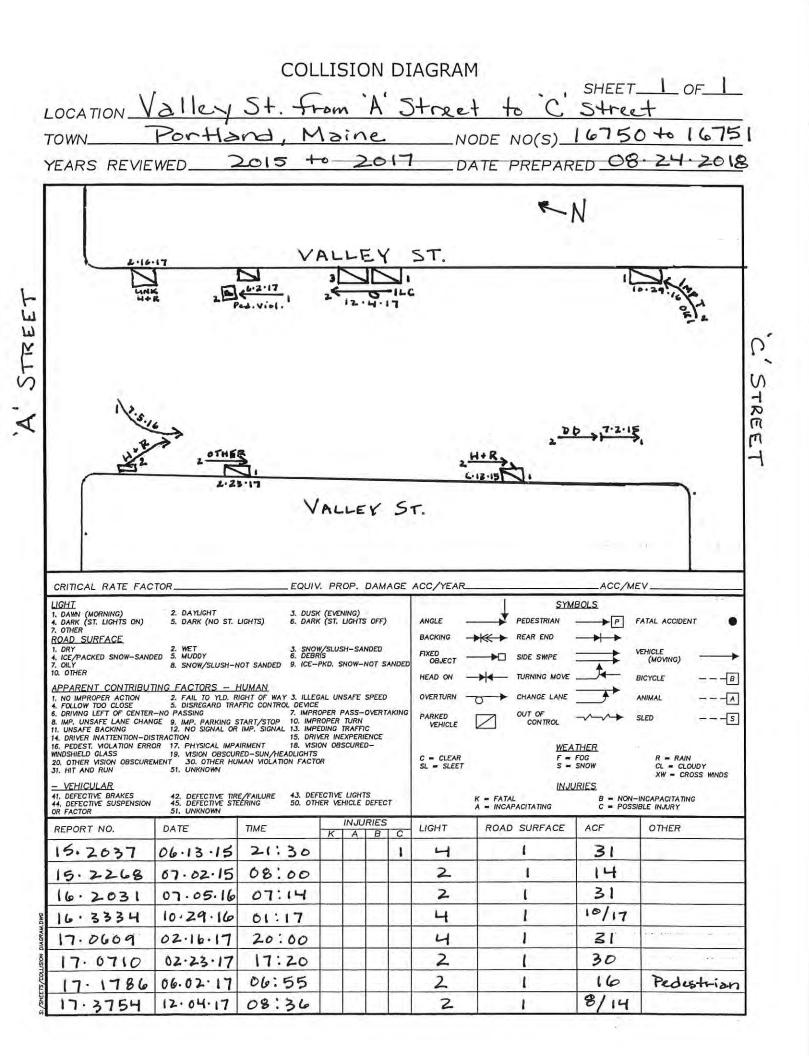

#### Valley Street from A Street to C Street

This intersection has a CRF of 2.89 and experienced 8 collisions during the most recent three-year period. There were no correctable crash patterns identified, however there were five crashes involving parked vehicles. Of the five crashes involving parked vehicles, three crashes involved vehicles that were parked illegally. Stricter enforcement of the parking regulations may help reduce the number of crashes along this segment of Valley Street. It should also be noted that there was one crash involving a pedestrian at this location during the most recent three year period.