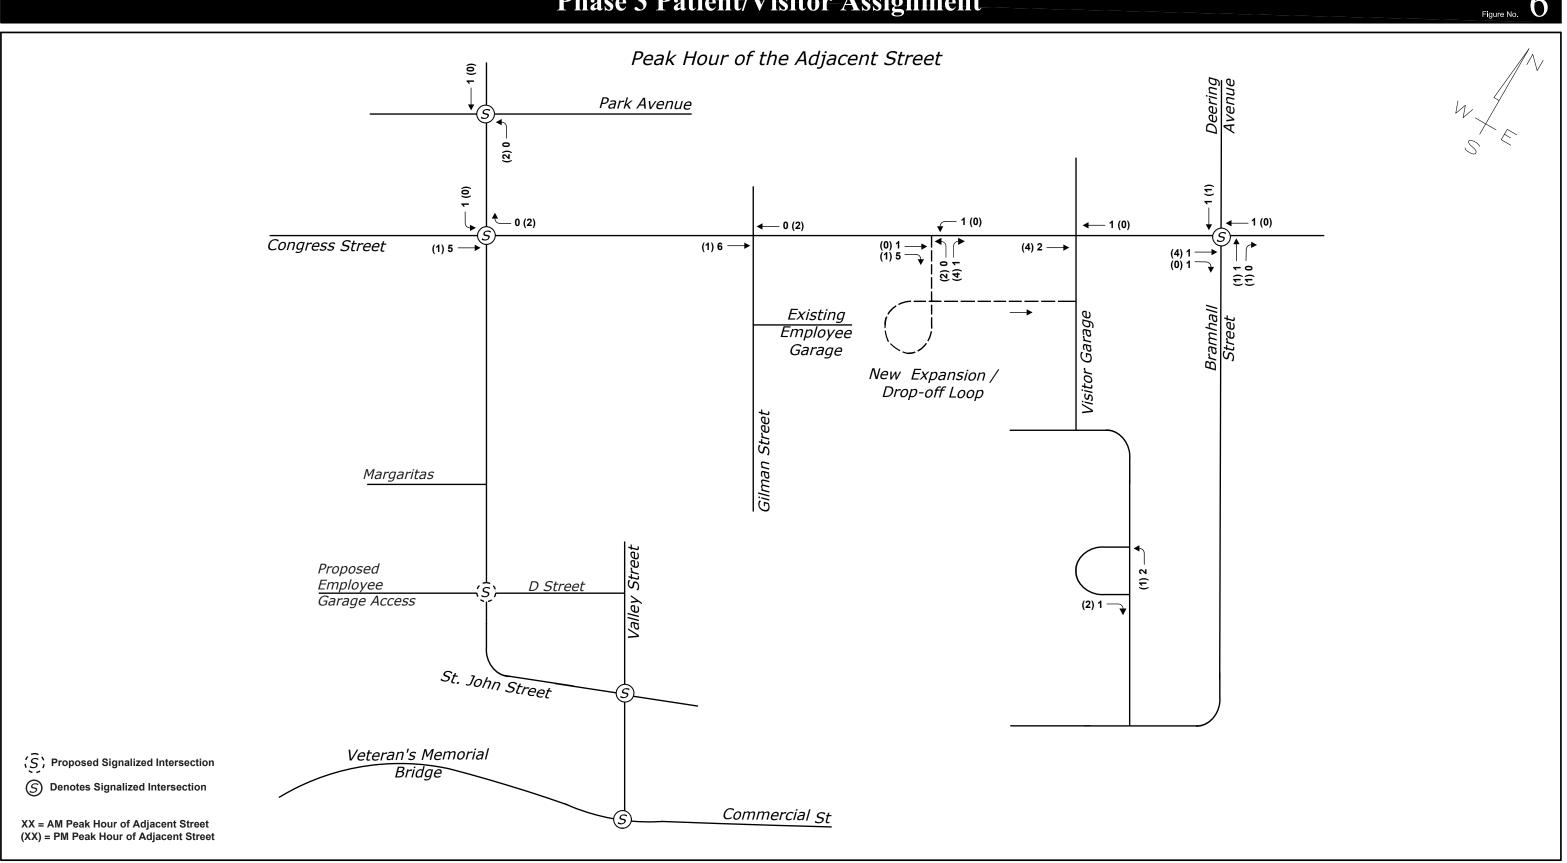

Based on these assumptions, the following trip composition is forecast for the peak hours of the adjacent street:

- AM Peak Hour Adjacent Street (assumed 7:30AM 8:30AM):
  - Patients/Visitors: 10 trip ends (8 in / 2 out)
  - Employees: 58 trip ends (46 in / 12 out)
- PM Peak Hour Adjacent Street (assumed 4:15PM 5:15PM):
  - Patients/Visitors: 10 trip ends (2 in / 8 out)
  - Employees: 56 trip ends (21 in / 35 out)

The trip assignment for the employees has been based on the VHB Travelshed (attached) for employees, previously reviewed by the City. The patient/visitor trip assignment has been based on the proposed driveway locations, information from MMC in an email dated August 8, 2018, and the existing traffic patterns. The trip assignment is discussed in more detail in Section 7 of this application.

## Phase 3 Patient/Visitor Assignment

Bramhall St. - 22; MMC Congress Street Building PORTLAND, MAINE

GORRILL Relationships. Responsiveness. Results

Bramhall St. - 22; MMC Congress Street Building PORTLAND, MAINE