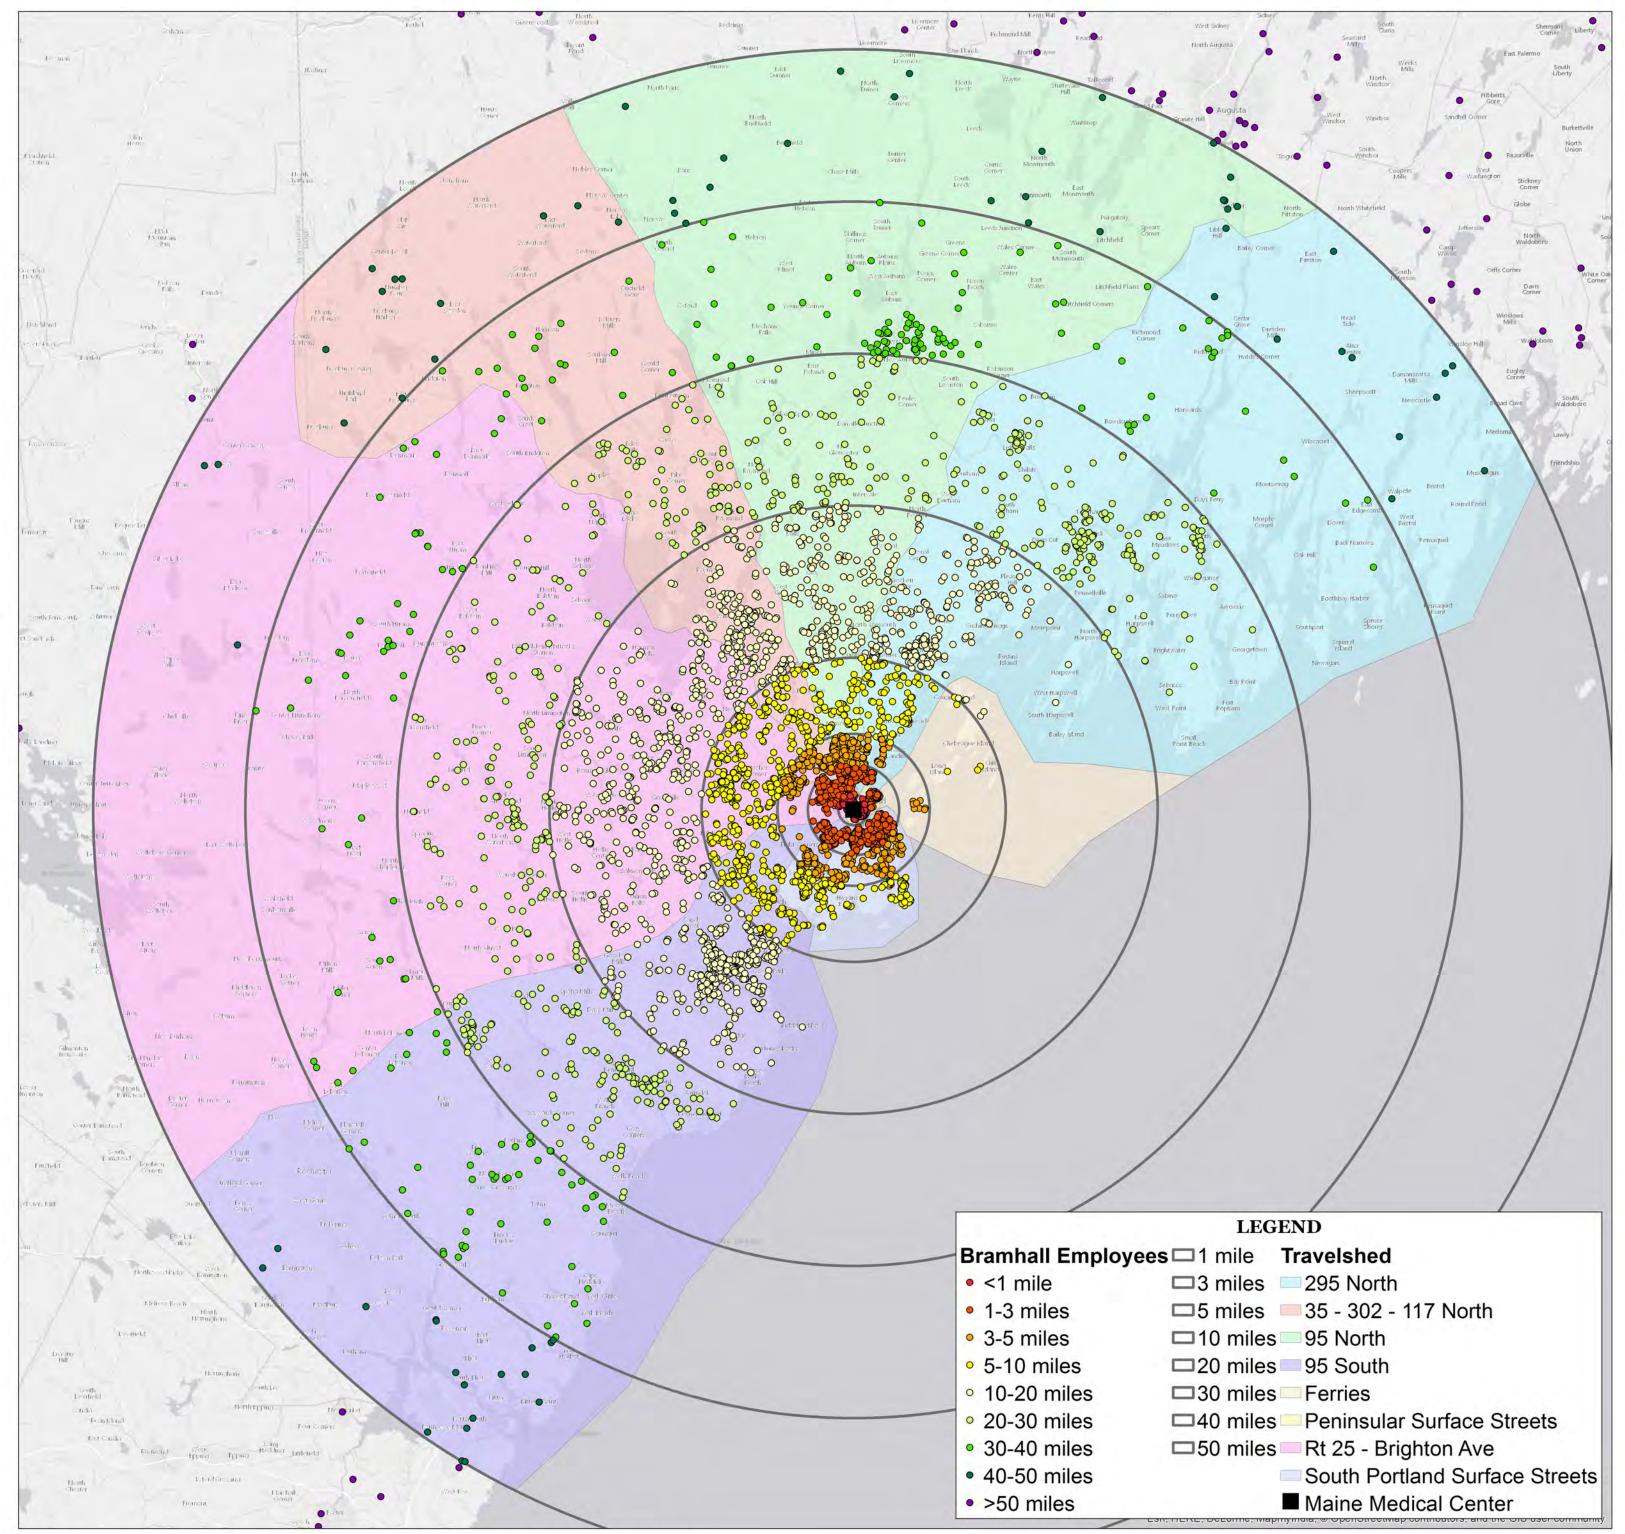

The trip assignment for the employees has been based on the VHB Travelshed (attached) for employees, previously reviewed by the City. The patient/visitor trip assignment has been based on the proposed driveway locations, information from MMC in an email dated August 8, 2018, and the existing traffic patterns. The trip assignment is discussed in more detail in Section 7 of this application.

GORRILL Relationships. Responsiveness. Results

Bramhall Employee Address Locations and Travelsheds Maine Medical Center