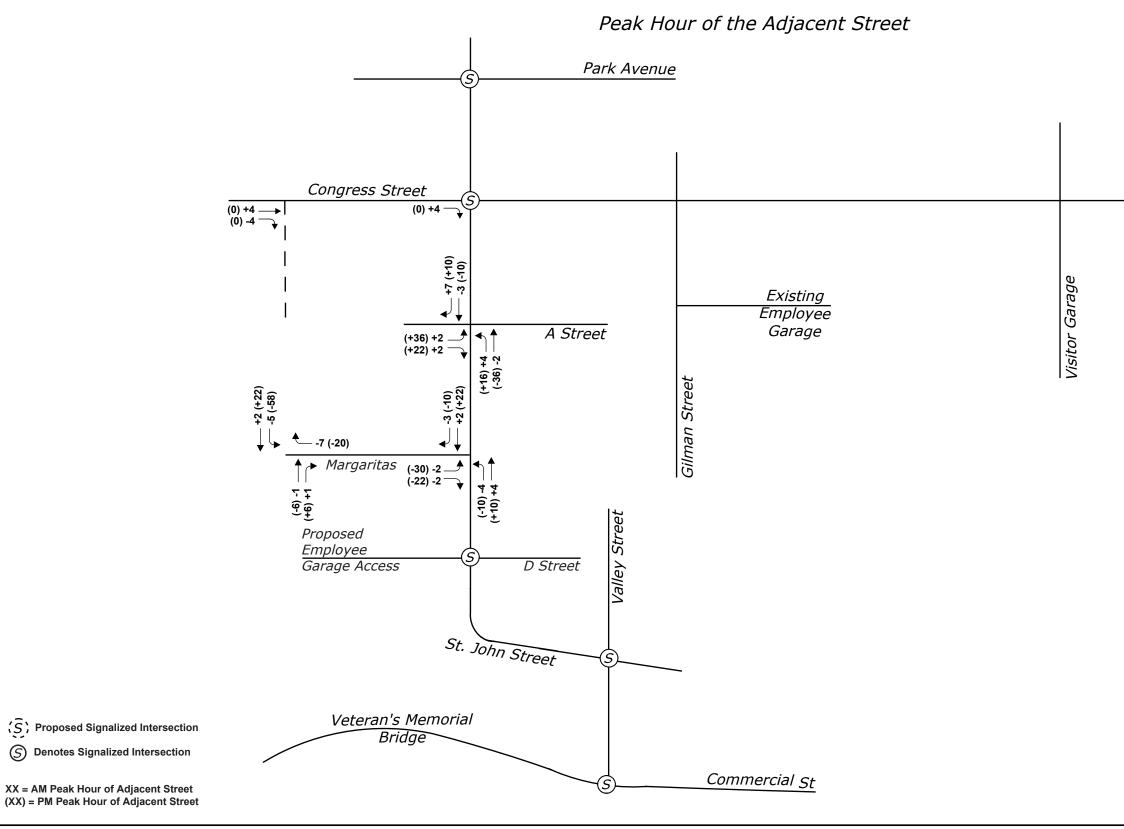

Based on these assumptions, the following trip composition is forecast for the peak hours of the adjacent street:

- AM Peak Hour Adjacent Street (assumed 7:30AM 8:30AM):
  - Patients/Visitors: 10 trip ends (8 in / 2 out)
  - Employees: 58 trip ends (46 in / 12 out)
- PM Peak Hour Adjacent Street (assumed 4:15PM 5:15PM):
  - Patients/Visitors: 10 trip ends (2 in / 8 out)
  - Employees: 56 trip ends (21 in / 35 out)

The trip assignment for the employees has been based on the VHB Travelshed (attached) for employees, previously reviewed by the City. The patient/visitor trip assignment has been based on the proposed driveway locations, information from MMC in an email dated August 8, 2018, and the existing traffic patterns. The trip assignment is discussed in more detail in Section 7 of this application.

There were four collisions that involved southbound through traffic on Gilman Street failing to yield the right of way to the eastbound through traffic on Congress Street and three collisions that involved vehicles coming from the same direction failing to yield the right of way to westbound through traffic on Congress Street. These types of collisions may be due to the buildings along Congress Street blocking the sight distance of the southbound traffic. Because the MMC employee parking is being relocated to St. John Street, both the AM and PM total entering traffic volume for this intersection will be decreased from the Predevelopment condition to the Postdevelopment condition.