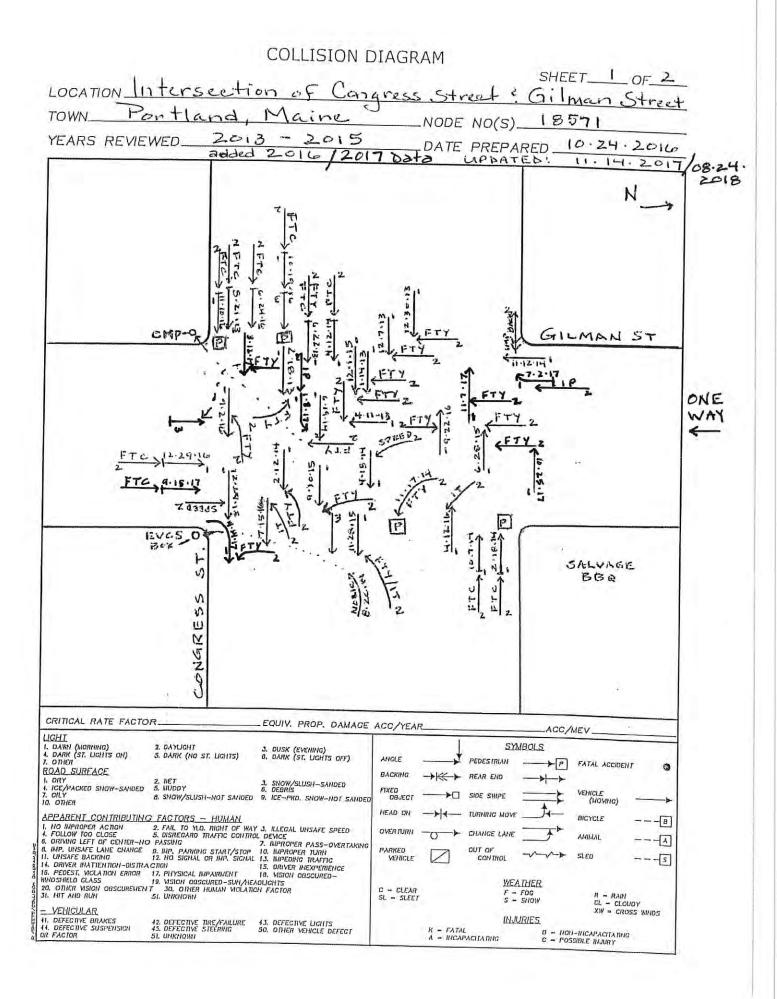

#### Congress Street / Gilman Street

This intersection has a CRF of 3.26 and experienced 20 collisions during the most recent three-year period. It is an unsignalized intersection that is STOP controlled on the Gilman Street approaches with free flowing traffic on Congress Street. The southbound Gilman Street approach is one-way into the intersection. Based on a review of the collision diagram there are three crash patterns at this intersection; southbound through traffic on Gilman Street failing to yield to eastbound through traffic on Congress Street, southbound through traffic on Gilman Street failing to yield to westbound through traffic on Congress Street, southbound through traffic on Congress Street, and rear end collisions involving eastbound Congress Street traffic.

There were four collisions that involved southbound through traffic on Gilman Street failing to yield the right of way to the eastbound through traffic on Congress Street and three collisions that involved vehicles coming from the same direction failing to yield the right of way to westbound through traffic on Congress Street. These types of collisions may be due to the buildings along Congress Street blocking the sight distance of the southbound traffic. Because the MMC employee parking is being relocated to St. John Street, both the AM and PM total entering traffic volume for this intersection will be decreased from the Predevelopment condition to the Postdevelopment condition.

There were three rear end collisions on Congress Street eastbound. All three were caused by drivers following too closely and/or driver inattention. Additionally, all three collisions involved vehicles stopping for pedestrians in the crosswalk.