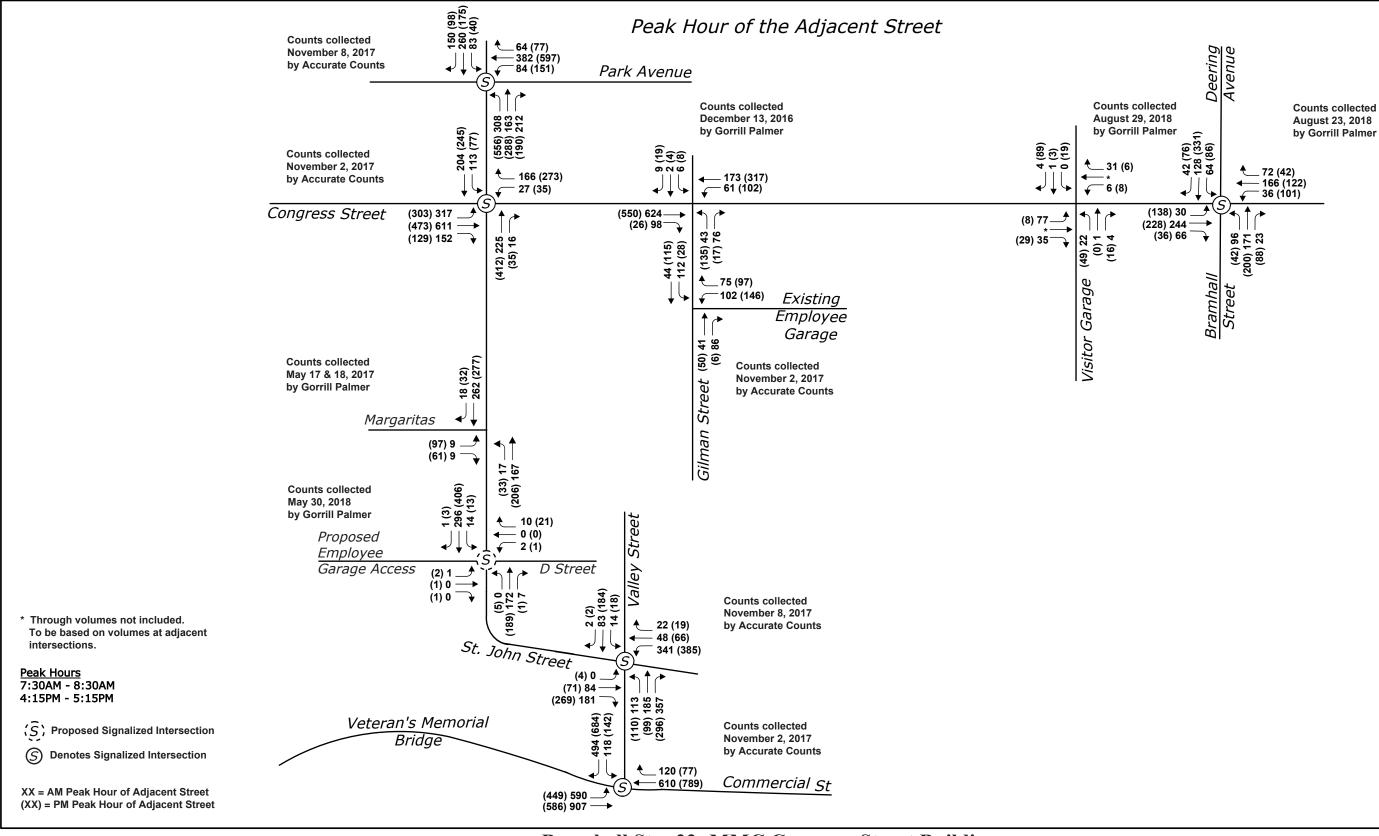

- AM Peak Hour Adjacent Street: 68 trip ends
- PM Peak Hour Adjacent Street: 66 trip ends
- AM Peak Hour of Generator: 78 trip ends
- PM Peak Hour of Generator: 94 trip ends
- Saturday Peak Hour of Generator: 106 trip ends

#### I.F. Trip Distribution

Based on ITE's *Trip Generation*, the following trip distribution is anticipated:

- AM Peak Hour Adjacent Street: 54 in / 14 out
- PM Peak Hour Adjacent Street: 23 in / 43 out

2 Bramhall St. – 22; MMC Congress St. Building Portland, Maine

- AM Peak Hour of Generator: 51 in / 27 out
- PM Peak Hour of Generator: 38 in / 56 out
- Saturday Peak Hour of Generator: 58 in / 48 out

Based on these assumptions, the following trip composition is forecast for the peak hours of the adjacent street:

- AM Peak Hour Adjacent Street (assumed 7:30AM 8:30AM):
  - Patients/Visitors: 10 trip ends (8 in / 2 out)
  - Employees: 58 trip ends (46 in / 12 out)
- PM Peak Hour Adjacent Street (assumed 4:15PM 5:15PM):
  - Patients/Visitors: 10 trip ends (2 in / 8 out)
  - Employees: 56 trip ends (21 in / 35 out)