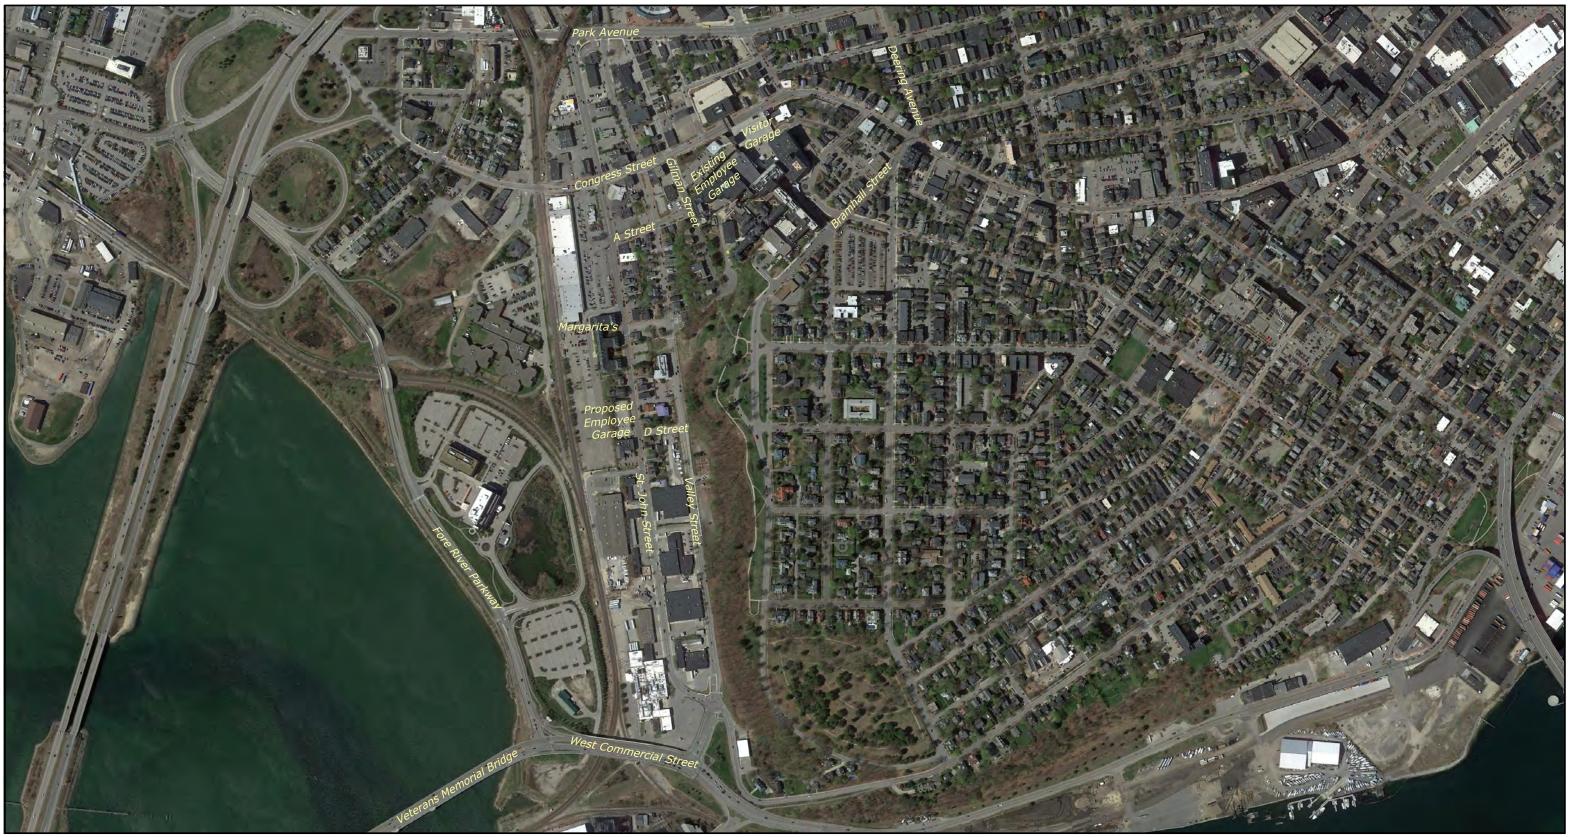

#### I.A. Site Description and Site Plan

The proposed project is located at the site of the existing Gilman Garage for Maine Medical Center employees on Congress Street and the southeast corner of the Gilman Street / Congress Street intersection. The site is identified on City Tax Map 53, Lot D007, and City Tax Map 65 Lots H001, H002, H005, H008, and H009. A proposed site plan is included in the site plan application submitted under separate cover.

#### I.C. Site Vicinity and Boundaries

The entire site is bordered by Congress Street to the north, Wescott Street to the east, the Bramhall Street to the south, and Gilman Street to the west. A site location map showing the development area is included in Attachment IA.

## Location Map

Bramhall St. - 22; MMC Congress Street Building PORTLAND, MAINE