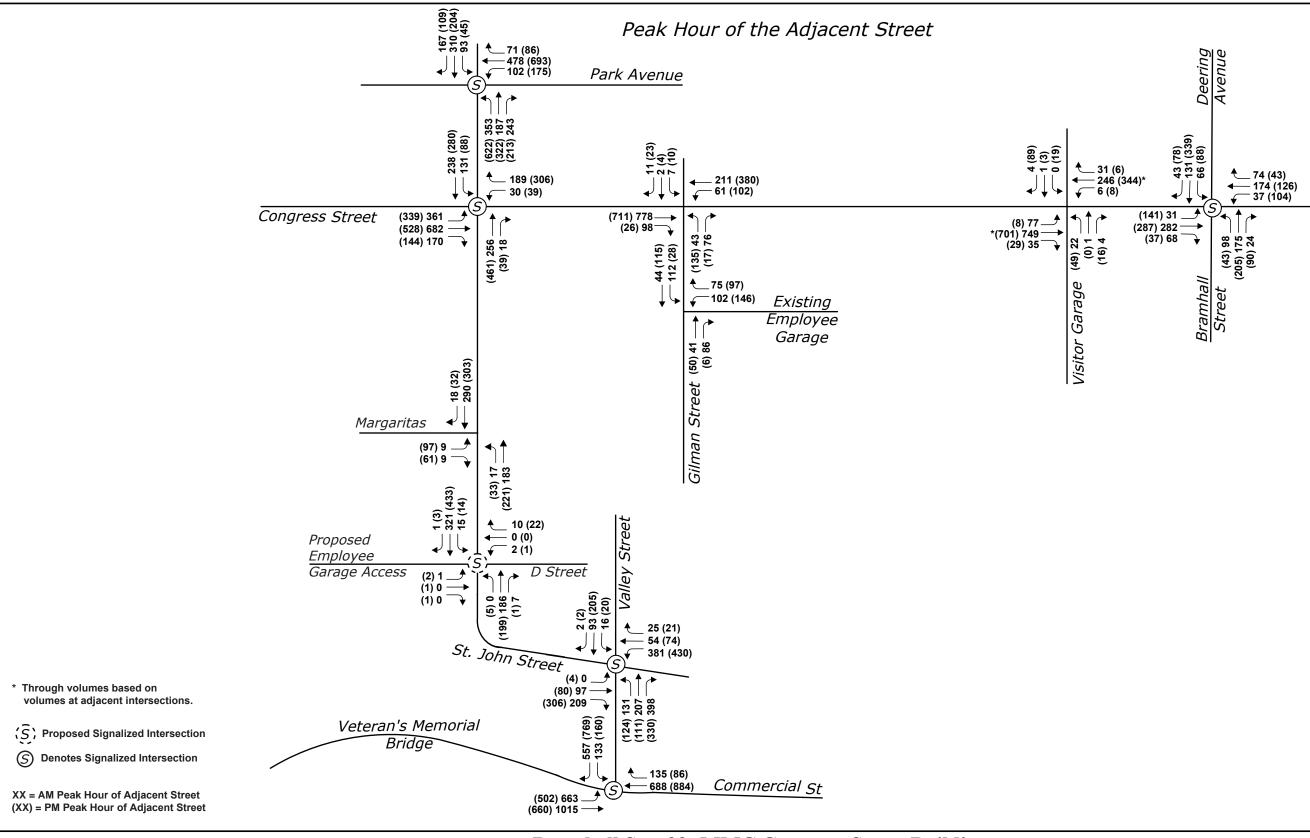

#### I.B. Existing and Proposed Site Uses

The existing site is the Gilman parking garage for the employees of Maine Medical Center. The proposed project consists of razing the existing employee garage and constructing additional hospital space, including new private universal patient rooms, procedure rooms, a new hospital entrance, and a new drop off area with a connection to the visitor garage. Although the expansion will include new patient rooms, the project will optimize the current bed capacity, and is not proposed to add any beds. Vehicular access to the hospital expansion will be expanded to include a new entrance on Congress Street and a new patient drop-off area with a direct connection to the visitor garage. Employees who park in the existing employee parking garage will park in the larger proposed employee parking garage on St. John Street with approximately 2,400 spaces. It should be noted that of the approximately 2,400 spaces, 50 are will be reserved for the Eagles and approximately 200 are reserved for the tenants of 222 St. John Street. There will be many shuttles that run throughout the day to transport employees to and from the parking garage from Maine Medical Center. The project is proposed to increase the number of employees by 200 between 2016 and 2023.

Based on these assumptions, the following trip composition is forecast for the peak hours of the adjacent street:

- AM Peak Hour Adjacent Street (assumed 7:30AM 8:30AM):
  - Patients/Visitors: 10 trip ends (8 in / 2 out)
  - Employees: 58 trip ends (46 in / 12 out)
- PM Peak Hour Adjacent Street (assumed 4:15PM 5:15PM):
  - Patients/Visitors: 10 trip ends (2 in / 8 out)
  - Employees: 56 trip ends (21 in / 35 out)

The trip assignment for the employees has been based on the VHB Travelshed (attached) for employees, previously reviewed by the City. The patient/visitor trip assignment has been based on the proposed driveway locations, information from MMC in an email dated August 8, 2018, and the existing traffic patterns. The trip assignment is discussed in more detail in Section 7 of this application.