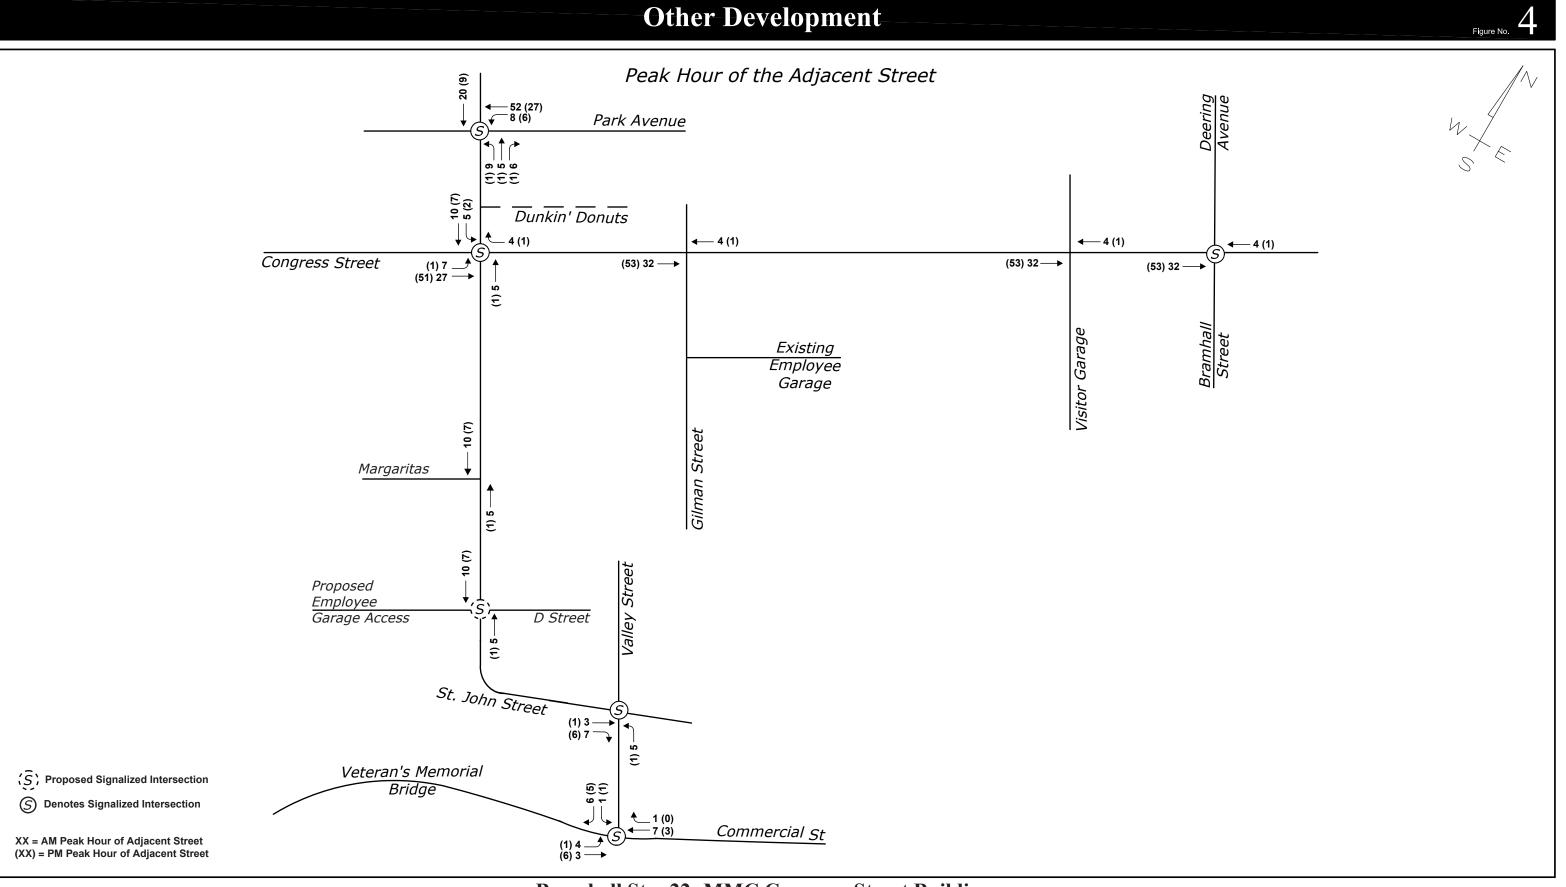

#### I.D. Proposed Uses in the Vicinity of the Proposed Development

Approved projects that are not yet opened as well as projects for which applications have been filed are required to be included in the predevelopment volumes for this project. Based on conversations with City Staff, the traffic from these projects that is forecast to impact the Maine Medical Center Expansion study area is discussed in Section 7 (Traffic Impact Study).

Based on these assumptions, the following trip composition is forecast for the peak hours of the adjacent street:

- AM Peak Hour Adjacent Street (assumed 7:30AM 8:30AM):
  - Patients/Visitors: 10 trip ends (8 in / 2 out)
  - Employees: 58 trip ends (46 in / 12 out)
- PM Peak Hour Adjacent Street (assumed 4:15PM 5:15PM):
  - Patients/Visitors: 10 trip ends (2 in / 8 out)
  - Employees: 56 trip ends (21 in / 35 out)

The trip assignment for the employees has been based on the VHB Travelshed (attached) for employees, previously reviewed by the City. The patient/visitor trip assignment has been based on the proposed driveway locations, information from MMC in an email dated August 8, 2018, and the existing traffic patterns. The trip assignment is discussed in more detail in Section 7 of this application.