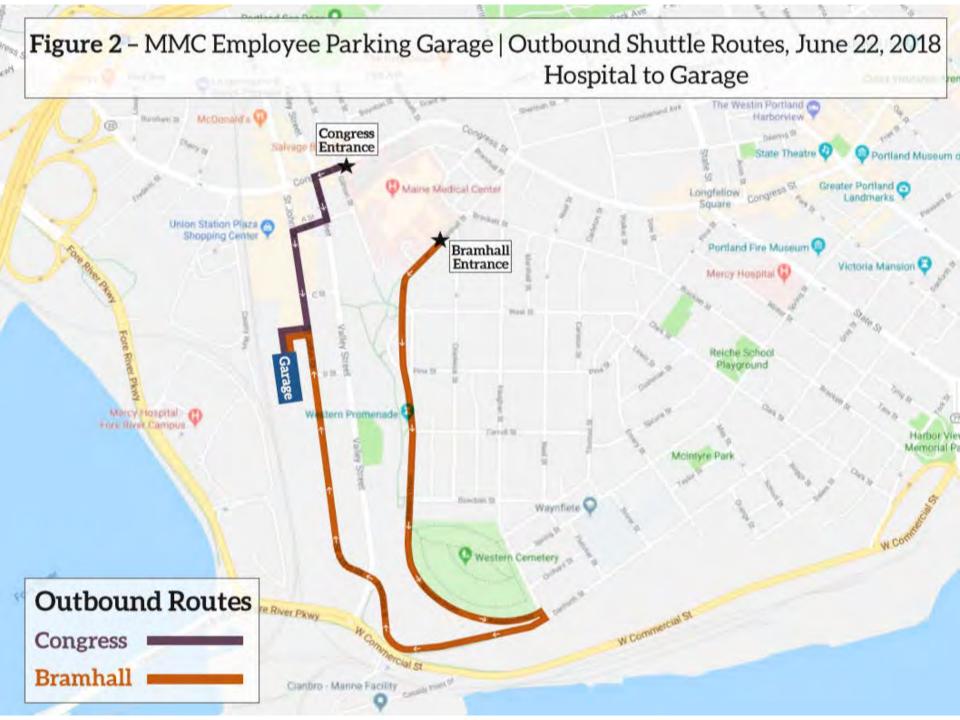

#### I.B. Existing and Proposed Site Uses

The existing site is the Gilman parking garage for the employees of Maine Medical Center. The proposed project consists of razing the existing employee garage and constructing additional hospital space, including new private universal patient rooms, procedure rooms, a new hospital entrance, and a new drop off area with a connection to the visitor garage. Although the expansion will include new patient rooms, the project will optimize the current bed capacity, and is not proposed to add any beds. Vehicular access to the hospital expansion will be expanded to include a new entrance on Congress Street and a new patient drop-off area with a direct connection to the visitor garage. Employees who park in the existing employee parking garage will park in the larger proposed employee parking garage on St. John Street with approximately 2,400 spaces. It should be noted that of the approximately 2,400 spaces, 50 are will be reserved for the Eagles and approximately 200 are reserved for the tenants of 222 St. John Street. There will be many shuttles that run throughout the day to transport employees to and from the parking garage from Maine Medical Center. The project is proposed to increase the number of employees by 200 between 2016 and 2023.