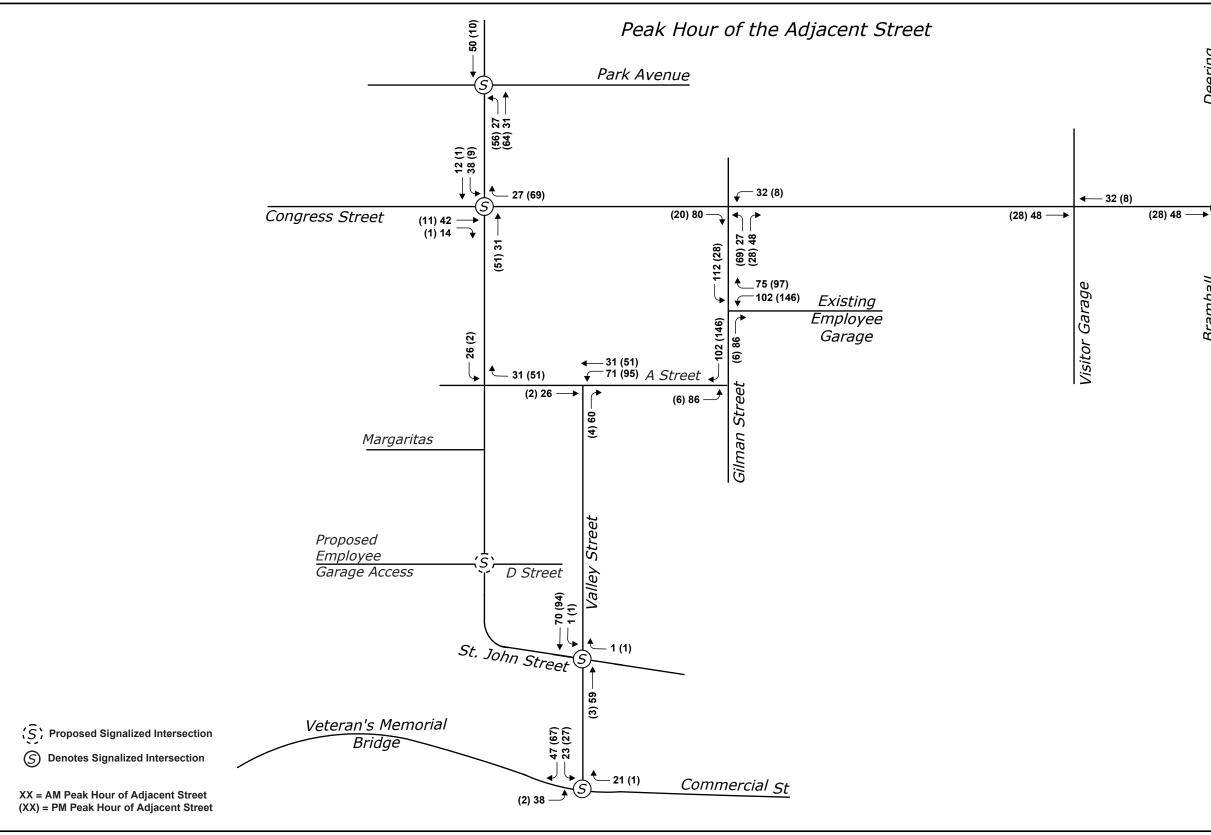

#### I.B. Existing and Proposed Site Uses

The existing site is the Gilman parking garage for the employees of Maine Medical Center. The proposed project consists of razing the existing employee garage and constructing additional hospital space, including new private universal patient rooms, procedure rooms, a new hospital entrance, and a new drop off area with a connection to the visitor garage. Although the expansion will include new patient rooms, the project will optimize the current bed capacity, and is not proposed to add any beds. Vehicular access to the hospital expansion will be expanded to include a new entrance on Congress Street and a new patient drop-off area with a direct connection to the visitor garage. Employees who park in the existing employee parking garage will park in the larger proposed employee parking garage on St. John Street with approximately 2,400 spaces. It should be noted that of the approximately 2,400 spaces, 50 are will be reserved for the Eagles and approximately 200 are reserved for the tenants of 222 St. John Street. There will be many shuttles that run throughout the day to transport employees to and from the parking garage from Maine Medical Center. The project is proposed to increase the number of employees by 200 between 2016 and 2023.

The trip assignment for the employees has been based on the VHB Travelshed (attached) for employees, previously reviewed by the City. The patient/visitor trip assignment has been based on the proposed driveway locations, information from MMC in an email dated August 8, 2018, and the existing traffic patterns. The trip assignment is discussed in more detail in Section 7 of this application.