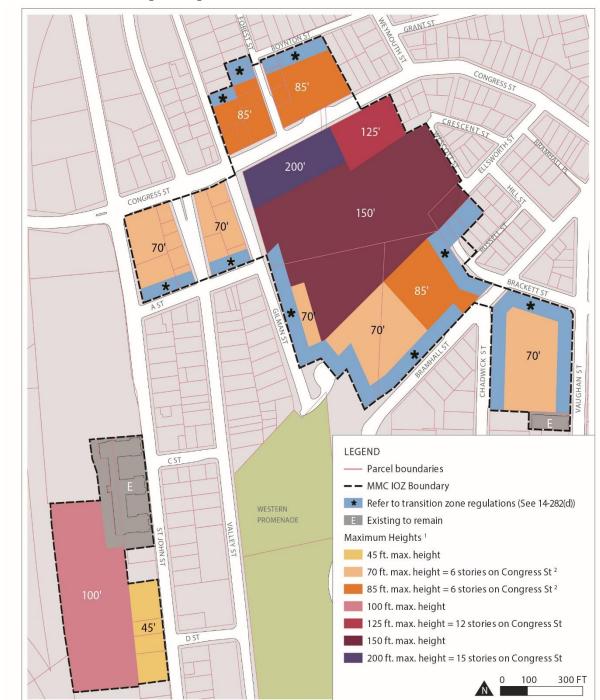

(d) Dimensional requirements. The MMC Institutional Overlay Zone shall have the dimensional requirements listed in the table and depicted in the maps, below.

| Dimensional Requirements              |                                                                                                                                                                                                                                                                                                                 |  |  |  |
|---------------------------------------|-----------------------------------------------------------------------------------------------------------------------------------------------------------------------------------------------------------------------------------------------------------------------------------------------------------------|--|--|--|
| Max. Building Heights                 | Max. building heights for new buildings within the IOZ shall<br>be governed by the Maximum Building Heights Map, or by the<br>Transition Zones clause of this table (see below) for those<br>buildings located in Transition Zones. Refer to IDP "Chapter<br>5. Design" for methodology on determining heights. |  |  |  |
| Minimum Building Heights              | Three stories, except in transition zones, where the minimum<br>building height shall be two stories. Minimum building heights<br>shall not apply to building awnings, associated kiosks,<br>pavilions or similar building components.                                                                          |  |  |  |
| Maximum Building Length               | Length of proposed parking garage at 222 St John St shall not exceed 500 feet as measured roughly parallel to St John St.                                                                                                                                                                                       |  |  |  |
| Minimum Building<br>Setbacks          | Minimum building setbacks shall be governed by the Minimum<br>Setbacks Map. Additional requirements are listed in the Transition<br>Zones and Congress Street Build-to-Zone sections of this table.                                                                                                             |  |  |  |
| Congress<br>Street Build-<br>to-Zone* | A Build-to-Zone is identified for some properties that abut<br>Congress Street. See Minimum Setbacks Map for the location of<br>Build-to-Zone.                                                                                                                                                                  |  |  |  |
|                                       | i. The Congress Street Build-to-Zone extends between 0 to 40 feet from the right-of-way boundary.                                                                                                                                                                                                               |  |  |  |
|                                       | ${\sf ii.}$ Buildings located in these parcels must have a minimum of 70% of the façade facing Congress Street located within the                                                                                                                                                                               |  |  |  |

\*A "build-to zone" is the area on the lot where all or a portion of the street-facing building facade must be located, measured as a minimum and max. yard (setback) range from the public right-of-way boundary.

## Minimum Setbacks

\* **Note:** See Table 4.1 Dimensional Requirements.

(e) Design. New buildings within the IOZ shall adhere to the Design Guidelines set forth in Chapter 5: Design of the IDP and the site plans standards of the City of Portland.