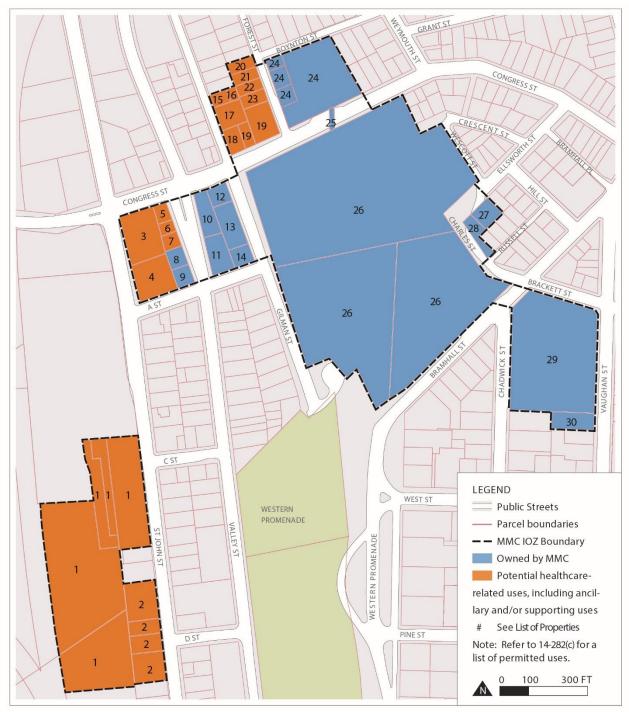

(d) Dimensional requirements. The MMC Institutional Overlay Zone shall have the dimensional requirements listed in the table and depicted in the maps, below.

| Dimensional Requirements              |                                                                                                                                                                                                                                                                                                                 |  |  |  |
|---------------------------------------|-----------------------------------------------------------------------------------------------------------------------------------------------------------------------------------------------------------------------------------------------------------------------------------------------------------------|--|--|--|
| Max. Building Heights                 | Max. building heights for new buildings within the IOZ shall<br>be governed by the Maximum Building Heights Map, or by the<br>Transition Zones clause of this table (see below) for those<br>buildings located in Transition Zones. Refer to IDP "Chapter<br>5. Design" for methodology on determining heights. |  |  |  |
| Minimum Building Heights              | Three stories, except in transition zones, where the minimum<br>building height shall be two stories. Minimum building heights<br>shall not apply to building awnings, associated kiosks,<br>pavilions or similar building components.                                                                          |  |  |  |
| Maximum Building Length               | Length of proposed parking garage at 222 St John St shall not exceed 500 feet as measured roughly parallel to St John St.                                                                                                                                                                                       |  |  |  |
| Minimum Building<br>Setbacks          | Minimum building setbacks shall be governed by the Minimum<br>Setbacks Map. Additional requirements are listed in the Transition<br>Zones and Congress Street Build-to-Zone sections of this table.                                                                                                             |  |  |  |
| Congress<br>Street Build-<br>to-Zone* | A Build-to-Zone is identified for some properties that abut<br>Congress Street. See Minimum Setbacks Map for the location of<br>Build-to-Zone.                                                                                                                                                                  |  |  |  |
|                                       | i. The Congress Street Build-to-Zone extends between 0 to 40 feet from the right-of-way boundary.                                                                                                                                                                                                               |  |  |  |
|                                       | ${\sf ii.}$ Buildings located in these parcels must have a minimum of 70% of the façade facing Congress Street located within the                                                                                                                                                                               |  |  |  |

| Transition Zones | Transition zones are identified inside the IOZ boundary in areas<br>where the IOZ abuts or is located across a public right-of-way<br>from a residential zone or a historic-designated district.                                                                  |
|------------------|-------------------------------------------------------------------------------------------------------------------------------------------------------------------------------------------------------------------------------------------------------------------|
|                  | <ul><li>See Maximum Building Heights Map for location of transition zones.</li><li>i. Transition zones shall extend 50 feet into the parcel from the parcel boundary.</li></ul>                                                                                   |
|                  | II. Transition zones that abut a Residential zone with or without<br>an intervening public right-of-way shall have a maximum<br>height limit that matches the maximum height permitted<br>within that Residential zone.                                           |
|                  | iii. In areas where the IOZ abuts a Residential zone without an<br>intervening public right of way, minimum side and rear yard<br>requirements of the abutting Residential zone apply within the<br>IOZ boundary, unless noted otherwise in Minimum Setbacks Map. |

Maximum Building Heights

Notes: 1. Minimum building heights also apply. Refer to 14-282(d).

2. For buildings with residential use above the ground floor, the following height maximums apply: 70 ft. maximum height = 7 stories, and 85 ft. maximum height = 8 stories.