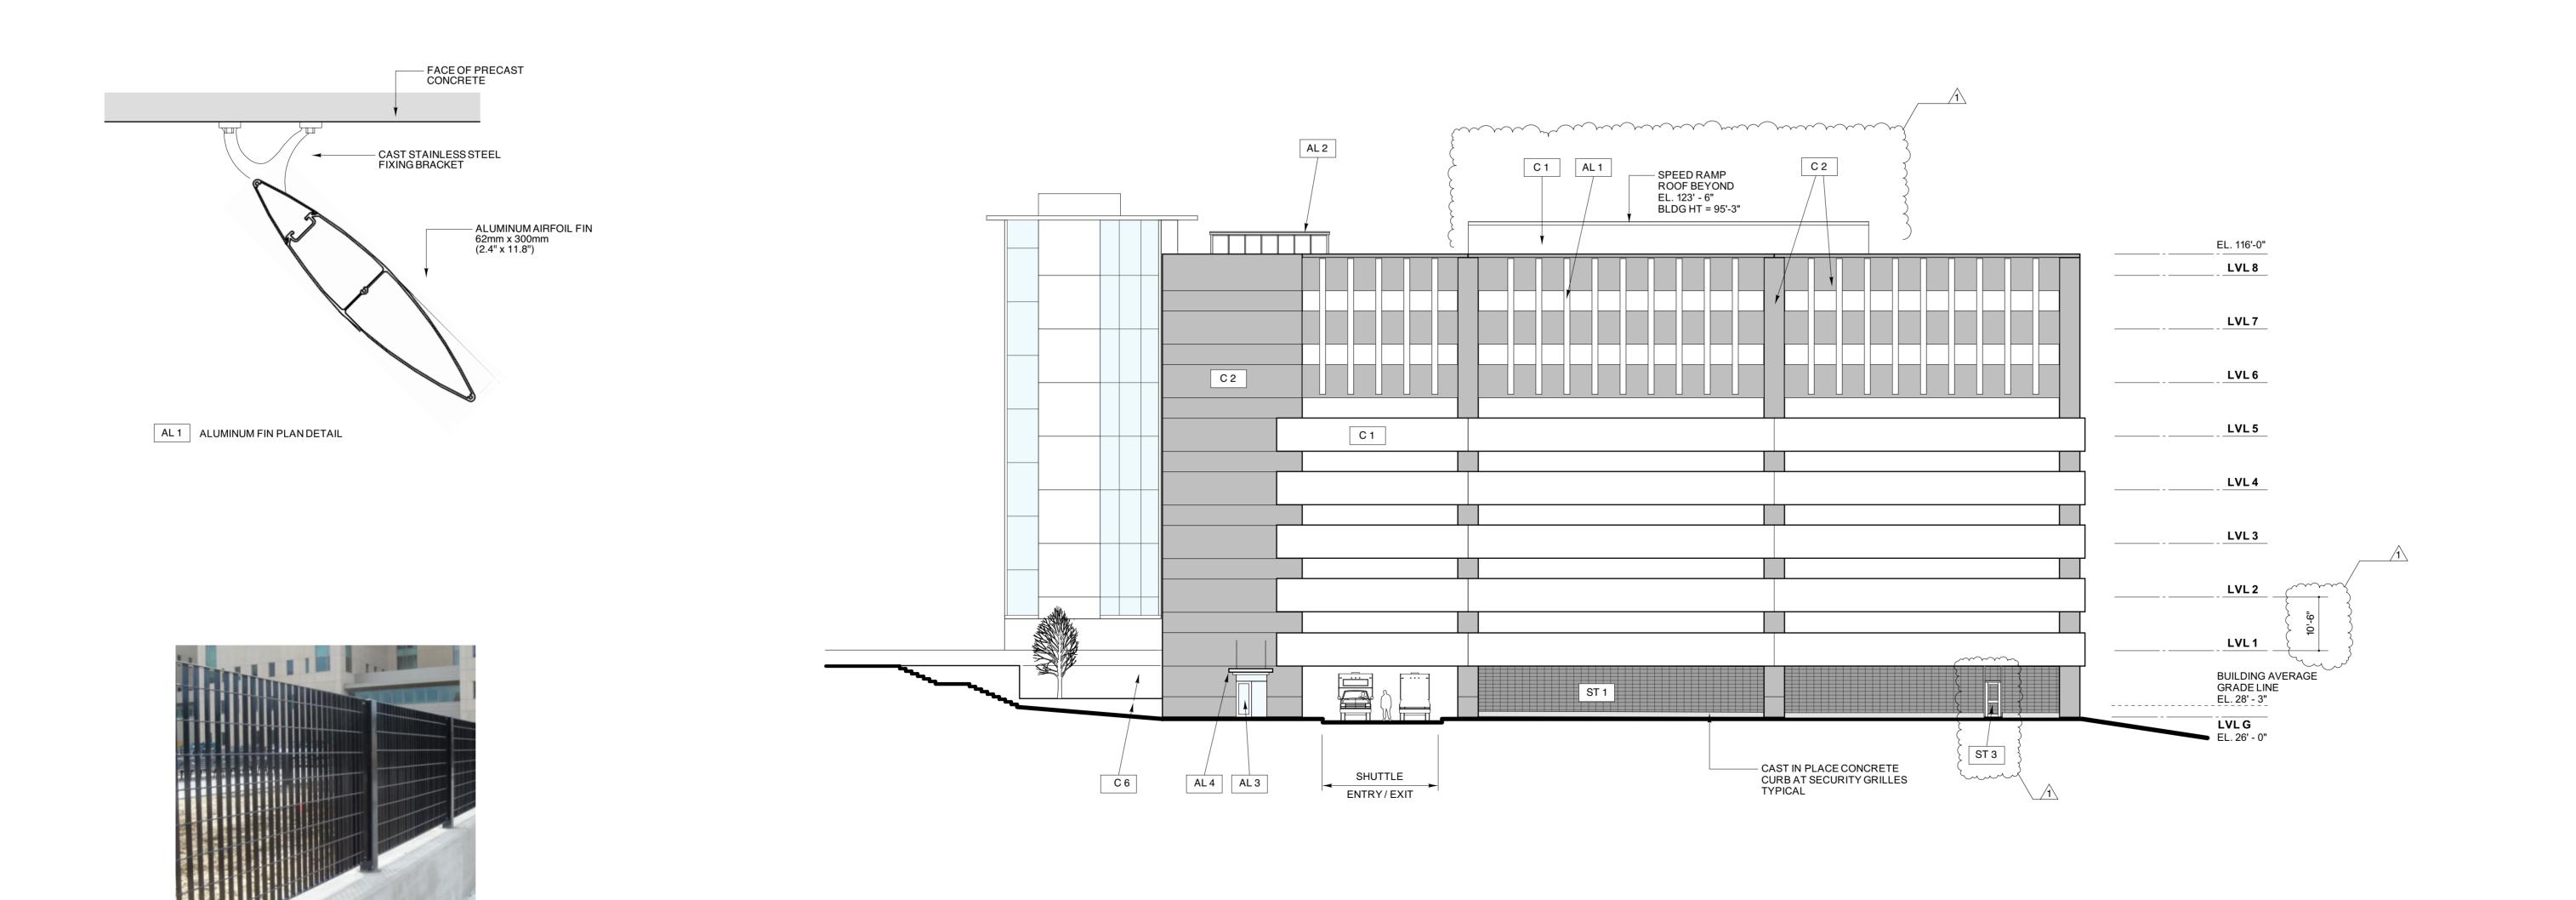

ST 1 SECURITY GRILLE DETAIL

PROJECT NO. 000207-2018

Designed Scale

MMW AS NOTED

Drawn Date 4/10/18

MMW 4070.1

Winton Scott Architects 5 Milk Street Portland, Maine 04101 207 774 4811

www.wintonscott.com