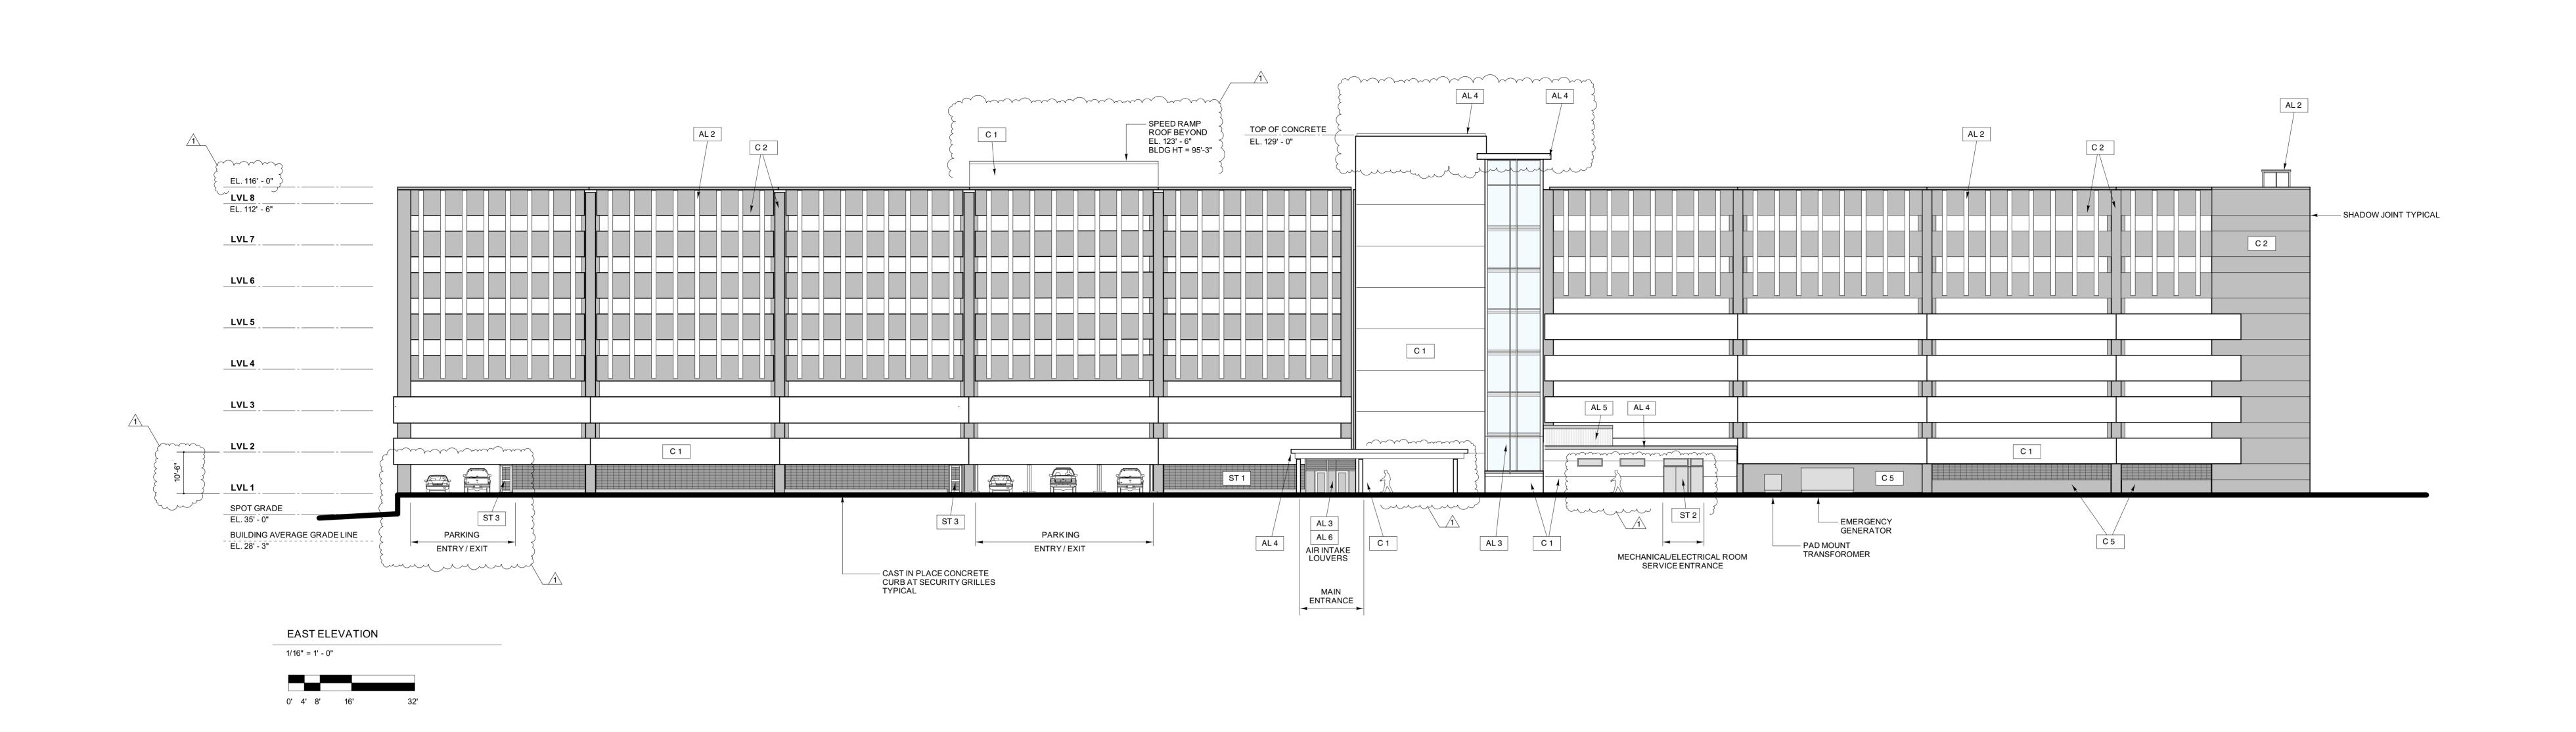

NORTH ELEVATION

0' 4' 8' 16' 32'

1/16" = 1' - 0"

## EXTERIOR MATERIALS LEGEND

- AL 1 ALUMINUM LIGHT-CONTROL FIN ASSEMBLY
- AL 2 ALUMINUM STOREFRONT FRAMED STAIR PENTHOUSE ENCLOSURE
- AL 3 CURTAINWALL: CLEAR GLASS / CLEAR ANODIZED ALUMINUM FRAMING
- AL 4 ALUMINUM ROOF EDGE TRIM
- AL 5 ALUMINUM SIDING EQUIPMENT SCREEN
- AL 6 ALUMINUM LOUVER
- C 1 PRECAST CONCRETE: WHITE WITH LIGHT SANDBLAST
- C 2 PRECAST CONCRETE: CHARCOAL GRAY WITH LIGHT SANDBLAST
- C 3 PRECAST CONCRETE PROJECTING CORNICE
- C 4 PRECAST CONCRETE COLUMNS : WHITE WITH LIGHT SANDBLAST
- C 5 PRECAST CONCRETE SMOOTH WALL PANEL
- C 6 CAST IN PLACE CONCRETE FOUNDATION / RETAINING WALL
- ST 1 SECURITY ENCLOSURE GRILLE: PREFINISHED STEEL BAR GRATING
- ST 2 PAINTED FLUSH HOLLOW METAL DOORS
- ST 3 PAINTED WELDED TUBE STEEL STILE AND RAIL DOOR AND FRAME

NOT FOR CONSTRUCTION LEVEL III SITE PLANAPPLICATION
6 / 22 / 18

DATE of APP

THIS DRAWING IS AN INSTRUMENT OF SERVICE AND SHALL REMAIN THE PROPERTY OF BECKER STRUCTURAL ENGINEERS INC. IT SHALL NOT BE REPRODUCED, COPIED, LENT OR DISPOSED OF DIRECTLY OR INDIRECTLY NOR USED FOR ANY PURPOSE OTHER THAN FOR WHICH IT IS SPECIFICALLY FURNISHED AND MUST BE RETURNED TO BECKER STRUCTURAL ENGINEERS INC. ON COMPLETION OF WORK, IF REQUESTED.