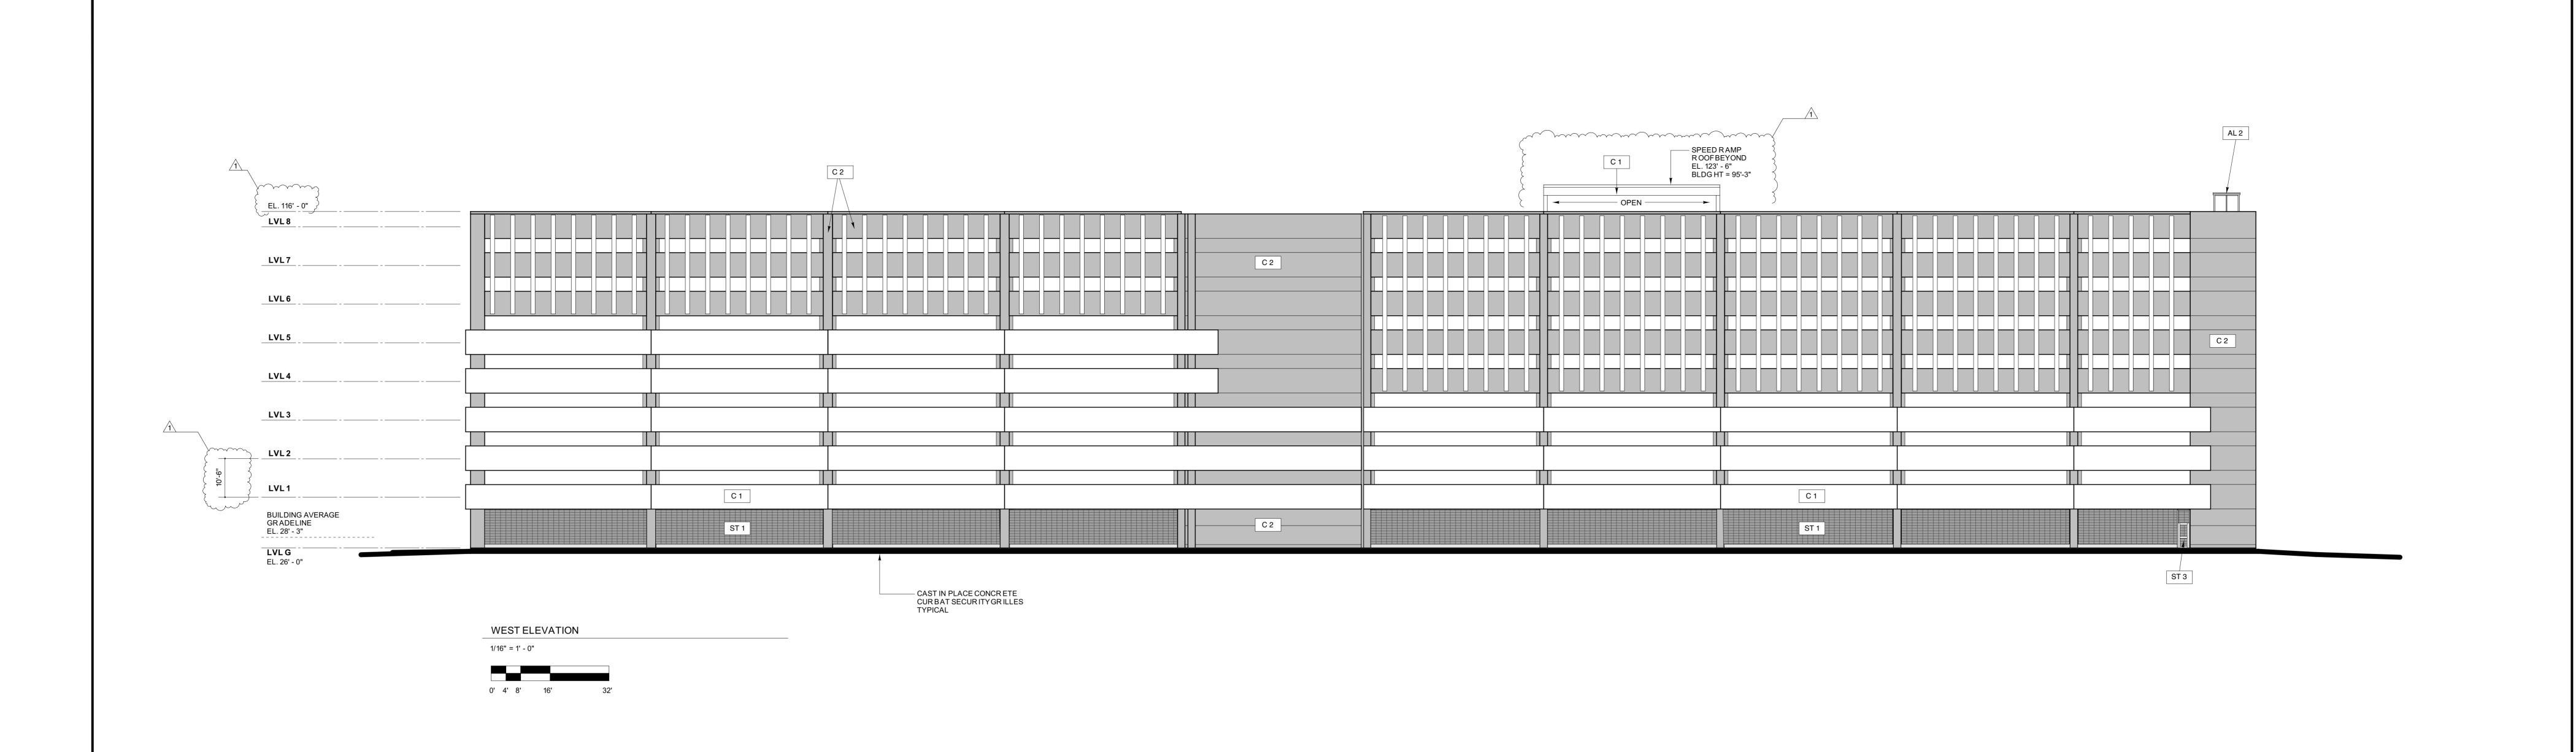

SOUTH ELEVATION

0' 4' 8' 16'

1/16" = 1' - 0"

## EXTERIOR MATERIALS LEGEND

AL 1 ALUMINUM LIGHT-CONTROL FIN ASSEMBLY

AL 2 ALUMINUM STOREFRONT FRAMED STAIR PENTHOUSE ENCLOSURE

AL 3 CURTAINWALL: CLEAR GLASS / CLEAR ANODIZED ALUMINUM FRAMING

AL 4 ALUMINUM ROOF EDGE TRIM

AL 5 ALUMINUM SIDING EQUIPMENT SCREEN

AL 6 ALUMINUM LOUVER

C 1 PRECAST CONCRETE: WHITE WITH LIGHT SANDBLAST

C 2 PRECAST CONCRETE: CHARCOAL GRAY WITH LIGHT SANDBLAST

C 3 PRECAST CONCRETE PROJECTING CORNICE

C 4 PRECAST CONCRETE COLUMNS: WHITE WITH LIGHT SANDBLAST

C 5 PRECAST CONCRETE SMOOTH WALL PANEL

C 6 CAST IN PLACE CONCRETE FOUNDATION / RETAINING WALL

ST 1 SECURITY ENCLOSURE GRILLE: PREFINISHED STEEL BAR GRATING

ST 2 PAINTED FLUSH HOLLOW METAL DOORS

ST 3 PAINTED WELDED TUBE STEEL STILE AND RAIL DOOR AND FRAME

NOT FOR CONSTRUCTION LEVEL III SITE PLANAPPLICATION 6 / 22 / 18

THIS DRAWING IS AN INSTRUMENT OF SERVICE AND SHALL REMAIN THE PROPERTY OF BECKER STRUCTURAL ENGINEERS INC. IT SHALL NOT BE REPRODUCED, COPIED, LENT OR DISPOSED OF DIRECTLY OR INDIRECTLY NOR USED FOR ANY PURPOSE OTHER THAN FOR WHICH IT IS SPECIFICALLY FURNISHED AND MUST BE RETURNED TO BECKER STRUCTURAL ENGINEERS INC. ON COMPLETION OF WORK, IF REQUESTED.