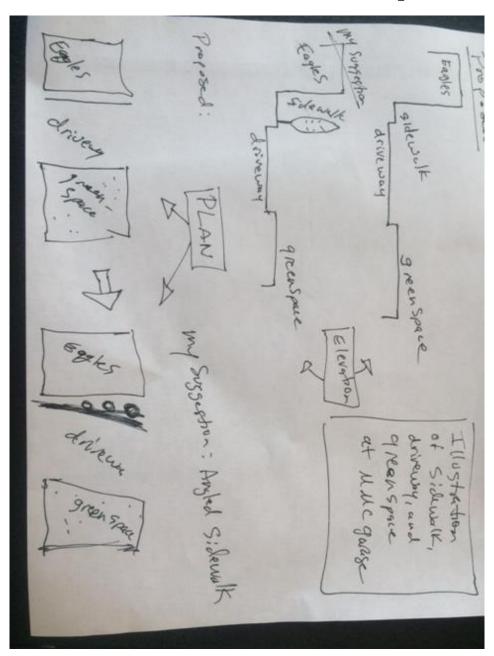

## Tuck Nell;

When I brought up the possibility and efficacy of a wider sidewalk today at the meeting it was met with general perplexity. Yet undeterred here are a few sketches to demonstrate the idea as well as a work around so that the driveway will still like up with D Street (are a lot of people expected to use D Street).