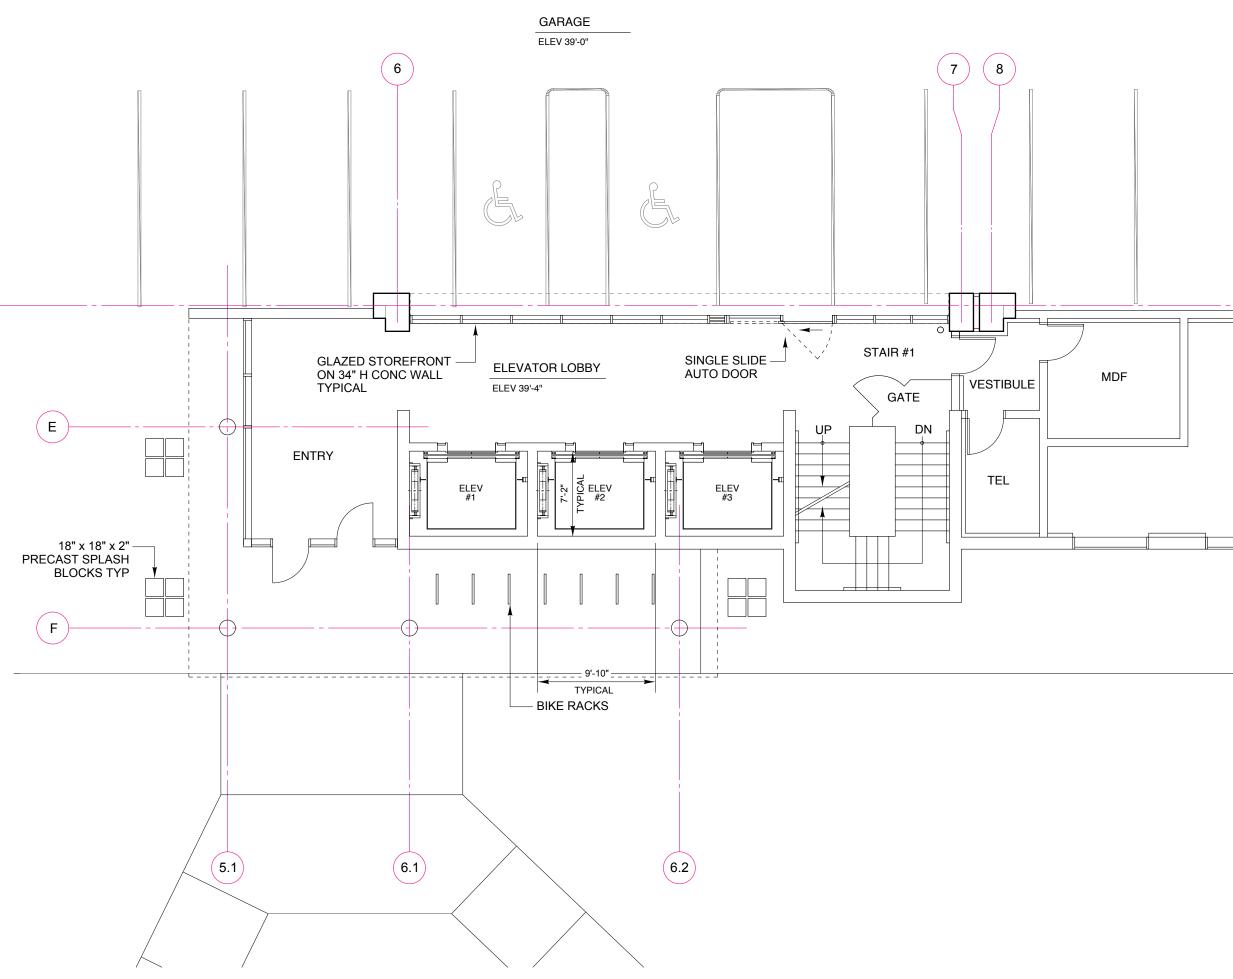

LEVEL 1 FLOOR PLAN 1/8" = 1' - 0"

LEVEL 3 FLOOR PLAN 1/8" = 1' - 0" LEVEL 4 - 8 SIMILAR

\_\_\_\_\_

| TS York Street, Portland, Maine 04101<br>207.879.1838 • beckerstructural.com              |
|-------------------------------------------------------------------------------------------|
| <section-header></section-header>                                                         |
|                                                                                           |
| Apprd                                                                                     |
| Rev No Date Issued For   09/05/18 RESPONSE TO COMMENTS SUBMISSION                         |
| MMC ST. JOHN ST PARKING GARAGE<br>PORTLAND, ME<br>CORE FLOOR PLANS                        |
| Designed Scale<br>MMW AS NOTED<br>Drawn Date<br>MMW 08/03/18<br>Checked Becker Job Number |
| A 103                                                                                     |