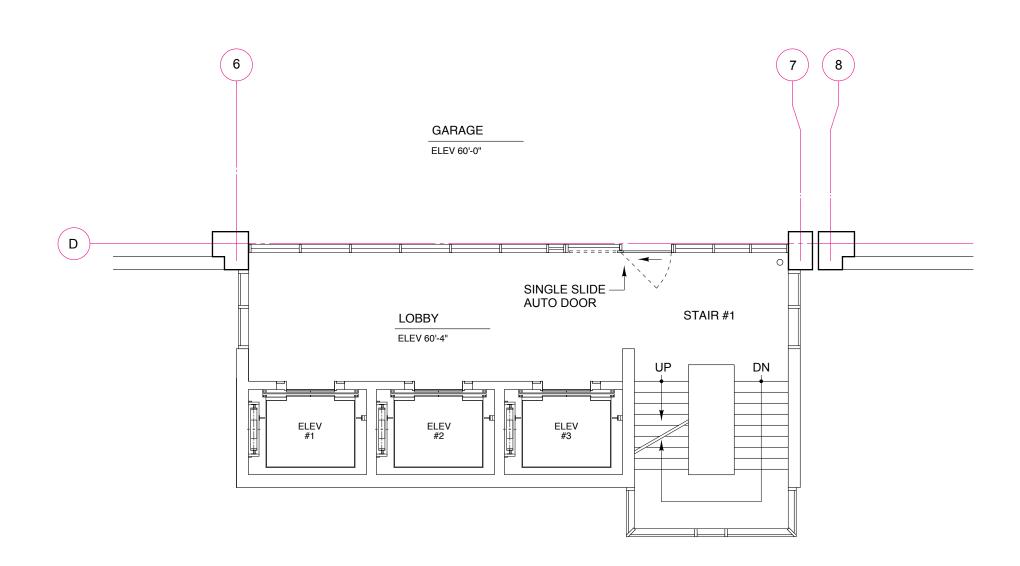

LEVEL 1 FLOOR PLAN 1/8" = 1' - 0"

LEVEL 3 FLOOR PLAN 1/8" = 1' - 0" LEVEL 4 - 8 SIMILAR

\_\_\_\_\_

| TS York Street, Portland, Maine 04101<br>207.879.1838 • beckerstructural.com              |
|-------------------------------------------------------------------------------------------|
| <section-header></section-header>                                                         |
|                                                                                           |
| Apprd                                                                                     |
| Rev No Date Issued For   09/05/18 RESPONSE TO COMMENTS SUBMISSION                         |
| MMC ST. JOHN ST PARKING GARAGE<br>PORTLAND, ME<br>CORE FLOOR PLANS                        |
| Designed Scale<br>MMW AS NOTED<br>Drawn Date<br>MMW 08/03/18<br>Checked Becker Job Number |
| A 103                                                                                     |