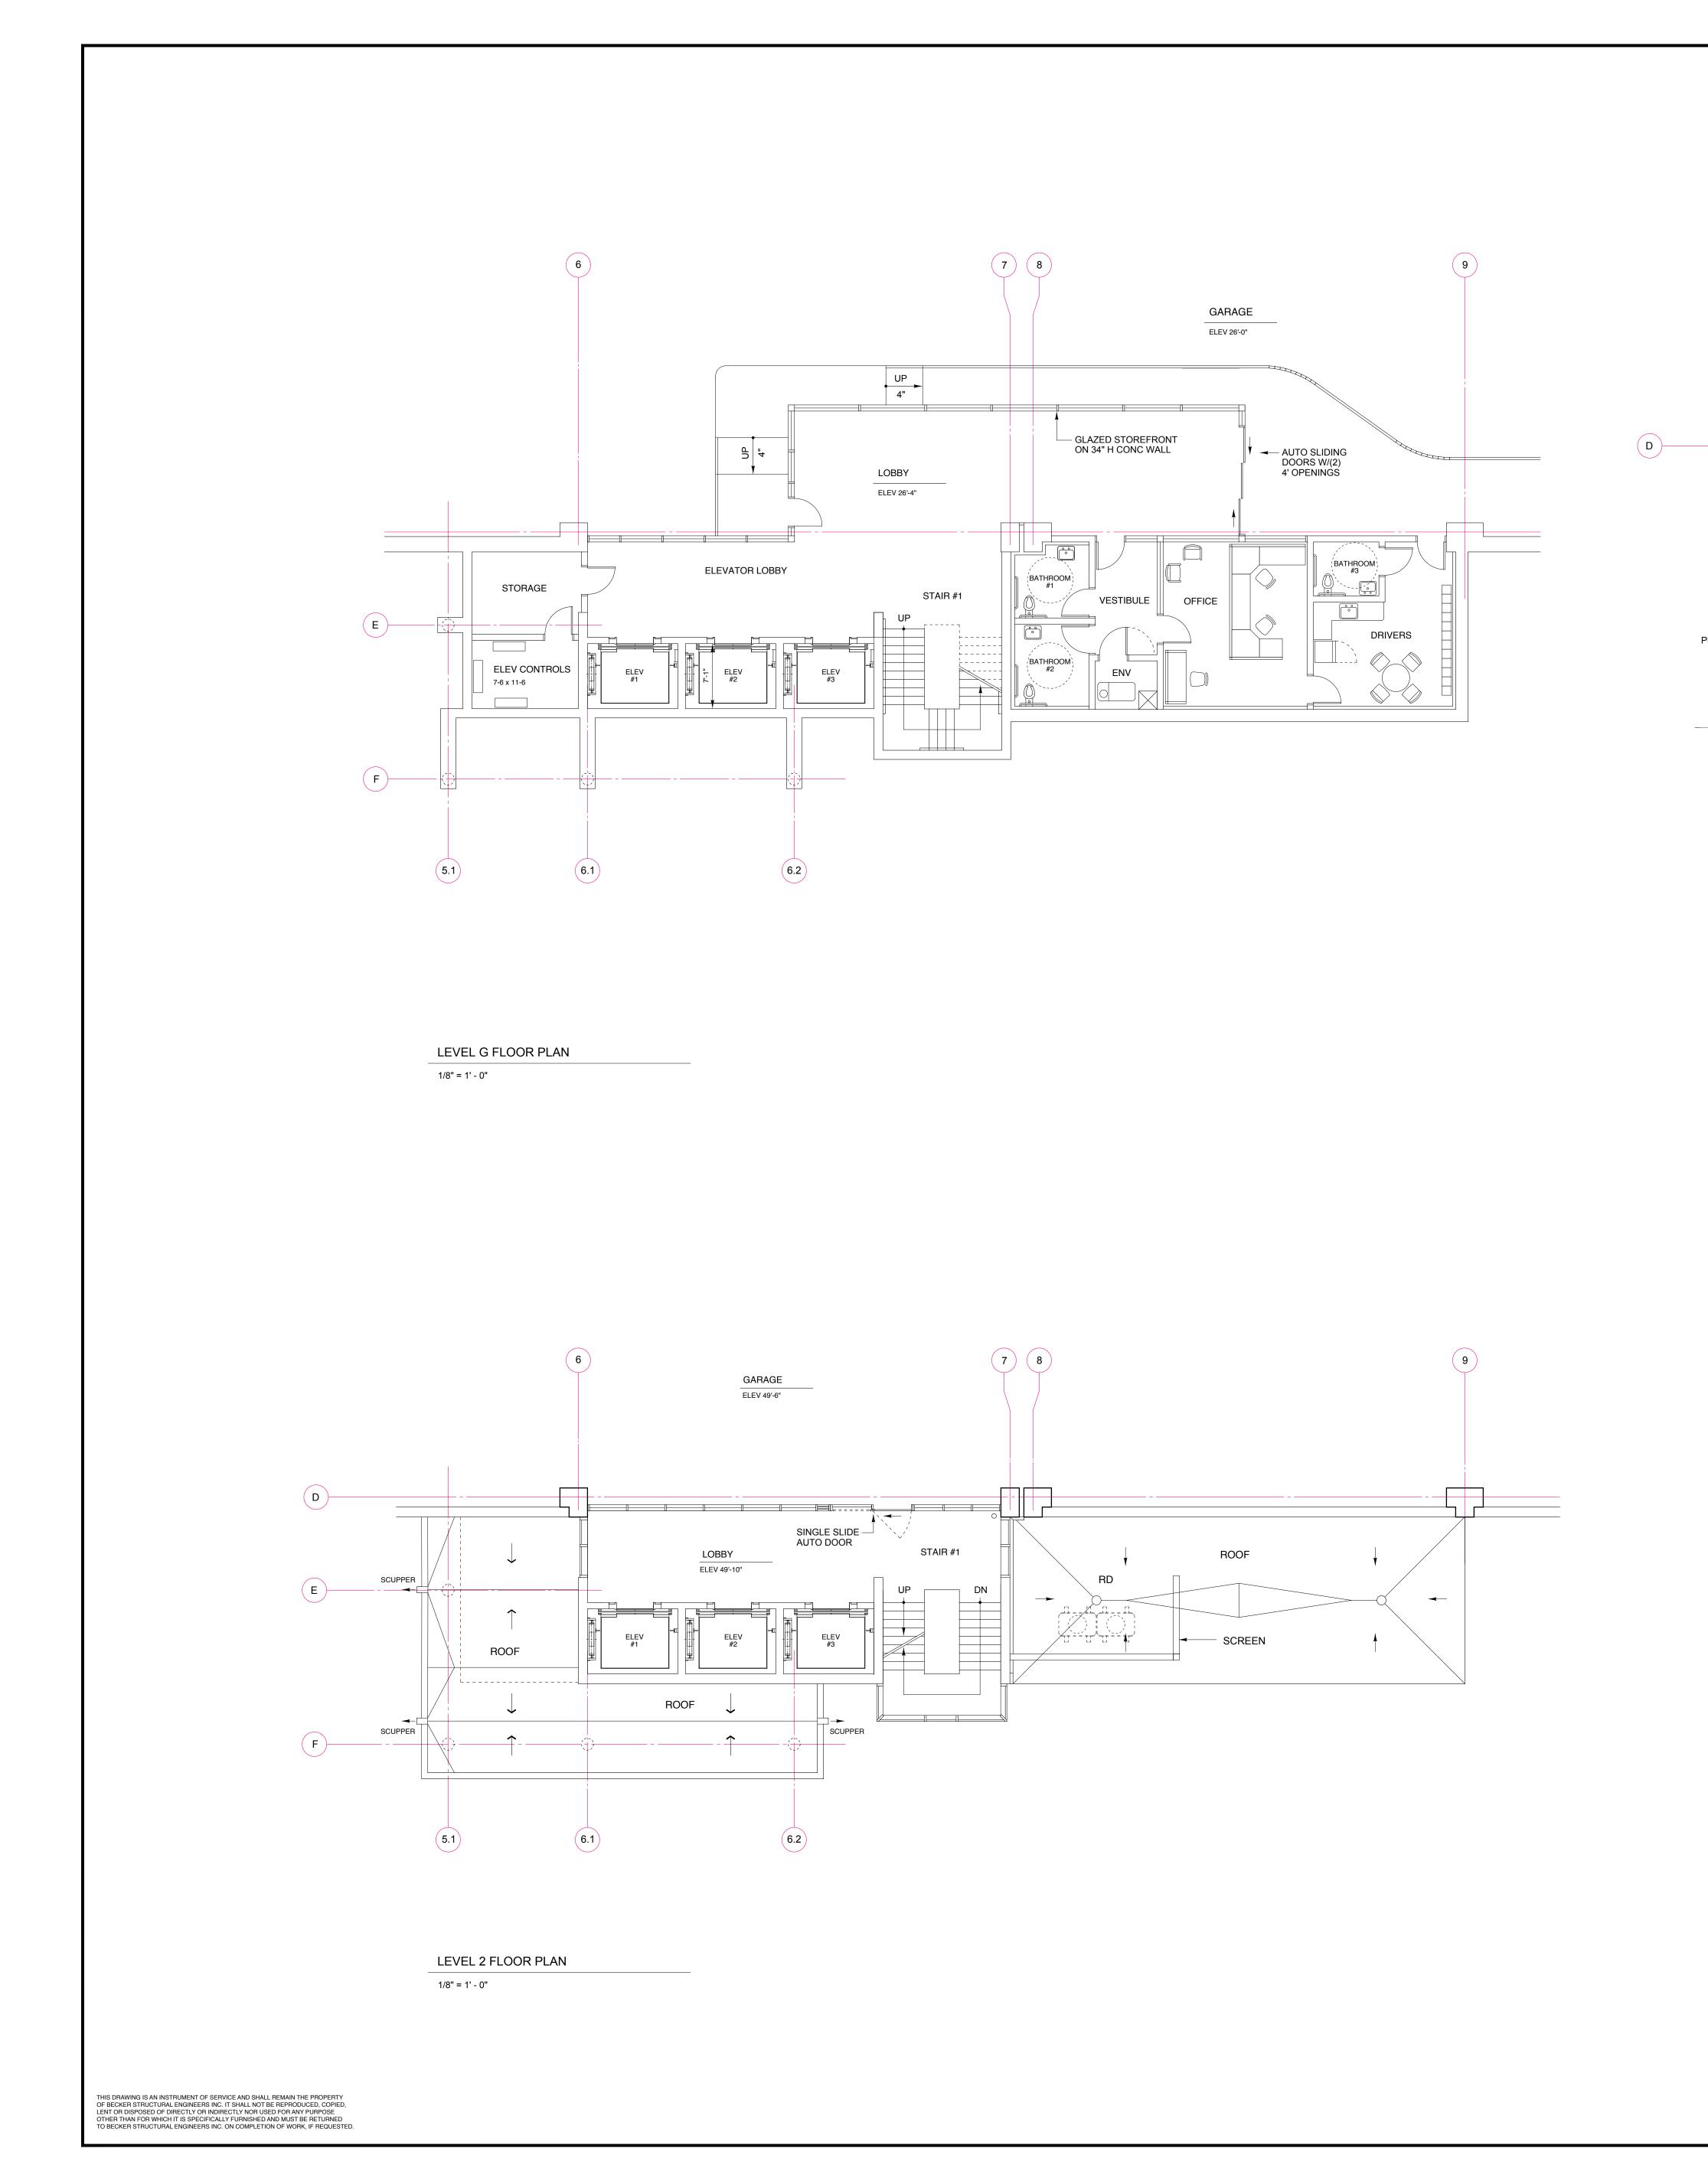

LEVEL 1 FLOOR PLAN 1/8" = 1' - 0"

LEVEL 3 FLOOR PLAN 1/8" = 1' - 0" LEVEL 4 - 8 SIMILAR

\_\_\_\_\_

| TS York Street, Portland, Maine 04101<br>207.879.1838 • beckerstructural.com              |
|-------------------------------------------------------------------------------------------|
| <section-header></section-header>                                                         |
|                                                                                           |
| Apprd                                                                                     |
| Rev No Date Issued For   09/05/18 RESPONSE TO COMMENTS SUBMISSION                         |
| MMC ST. JOHN ST PARKING GARAGE<br>PORTLAND, ME<br>CORE FLOOR PLANS                        |
| Designed Scale<br>MMW AS NOTED<br>Drawn Date<br>MMW 08/03/18<br>Checked Becker Job Number |
| A 103                                                                                     |