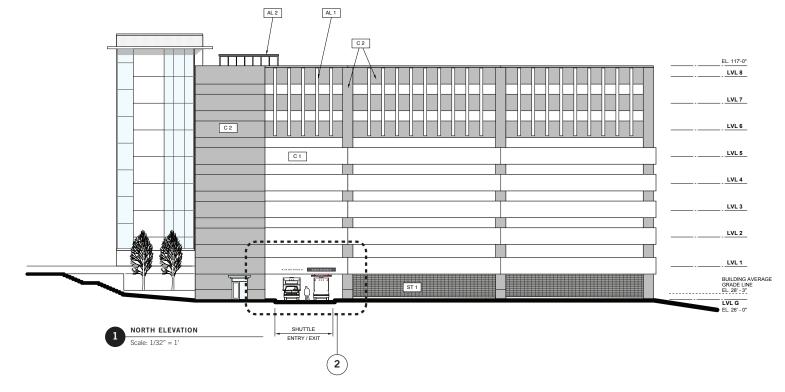

E: Exact placement of signage to be determined once landscape design is finalized with the City of Portland.







#### CS.1 View 2

NOTE: Exact placement of signage to be determined once landscape design is finalized with the City of Portland.







#### **CS.2** Building Identification

NOTE: Exact placement of signage to be determined once landscape design is finalized with the City of Portland.







#### **CS.3** Corner Directional

NOTE: Exact placement of signage to be determined once landscape design is finalized with the City of Portland.



SIDE A (FACING GILMAN)





# Employee Garage Signage

#### Preliminary Sign Location Plan (Level 1)







#### EG.1a Monument Sign







#### EG.2a Garage IDs (East Elevation)







8.15.18

#### **EG.2b** Garage IDs (North Elevation)









### Thank You