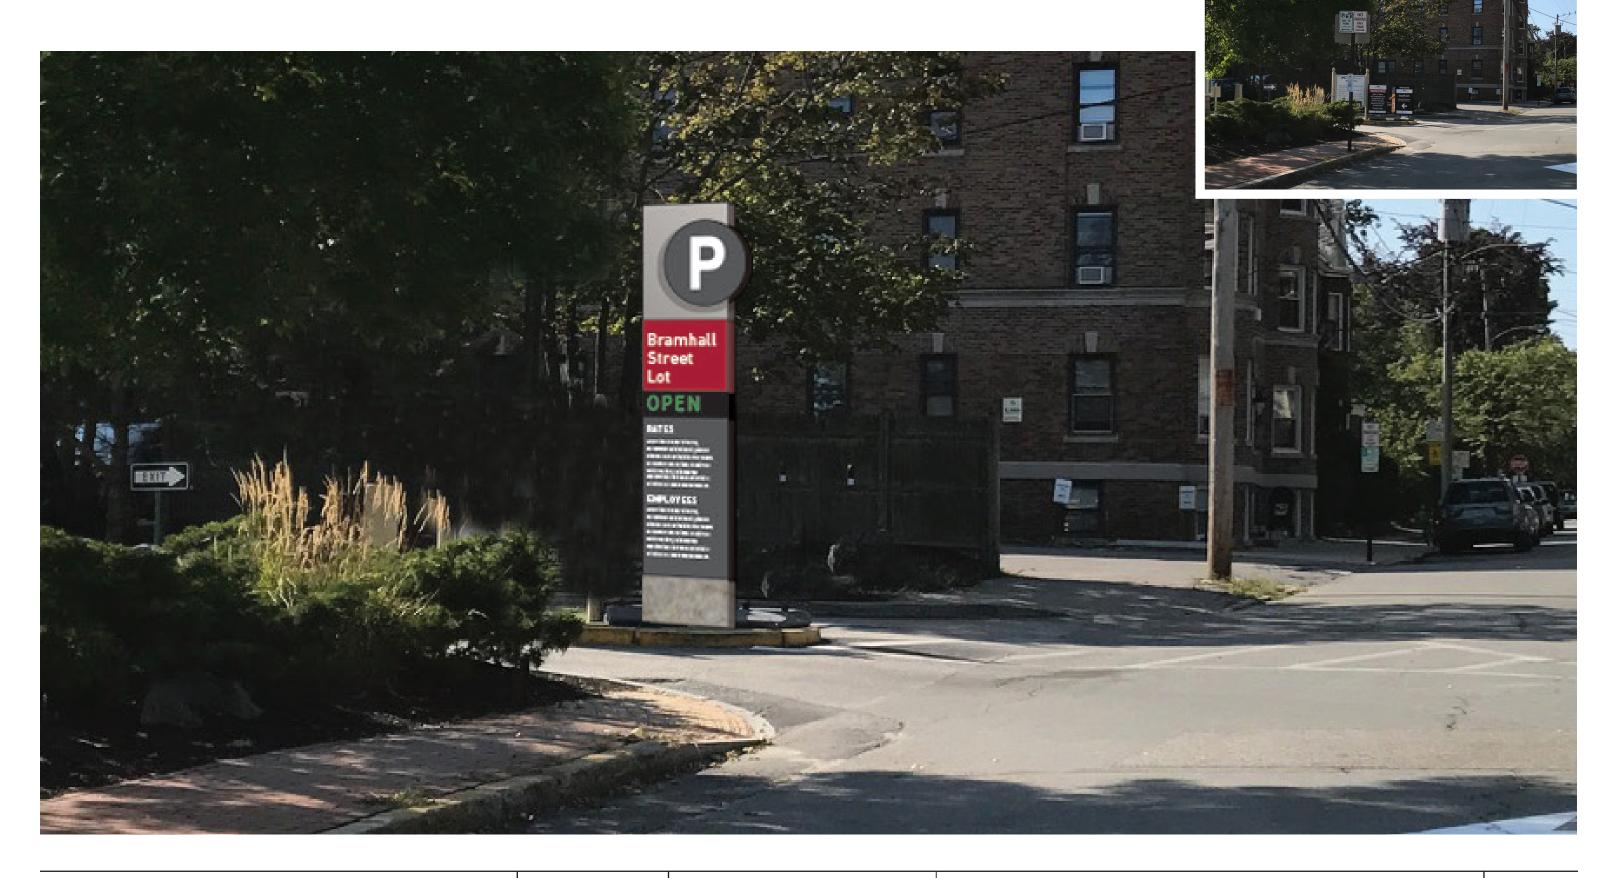

ary Vehicular Directional







#### ST.4b Bramhall Circle







#### **ST.4b** Ambulance







#### **ST.4b** Congress Garage Parking







#### **ST.4c** L Vehicular Directional (Crescent & Wescott)



A B





#### **ST.4c** View 1







#### **ST.5a** Emergency Entrance Wall



Single sided 16"T x 14'W x 6"D Fabricated painted aluminum sign with internally illuminated push through letters and arrows Roll formed, flush mounted to existing precast

Single sided 12"T x 10'W x 4"D Fabricated painted aluminum sign with internally illuminated push through letters and arrows Roll formed, flush mounted to existing precast





#### **ST.5b** Bramhall Lot Fence Panels







Leverage/

8.15.18

#### **ST.5b** View 1







#### **ST.6a** Bramhall Lot Entrance







#### **ST.6a** View 1







8.15.18

#### VG.1a Blade Sign (Congress)







#### VG.2a Garage Identification (Congress)







#### **VG.1a & VG.2a** View 1







#### **VG.2b** Garage Identification (Crescent)







## Congress Street Building Signage

## Preliminary Sign Location Plan







#### **CS.1** Project Monument

NOTE: Exact placement of signage to be determined once landscape design is finalized with the City of Portland.







#### **CS.1** Project Monument

NOTE: Exact placement of signage to be determined once landscape design is finalized with the City of Portland.







#### **CS.1** View 1

NOTE: Exact placement of signage to be determined once landscape design is finalized with the City of Portland.







#### CS.1 View 2

NOTE: Exact placement of signage to be determined once landscap