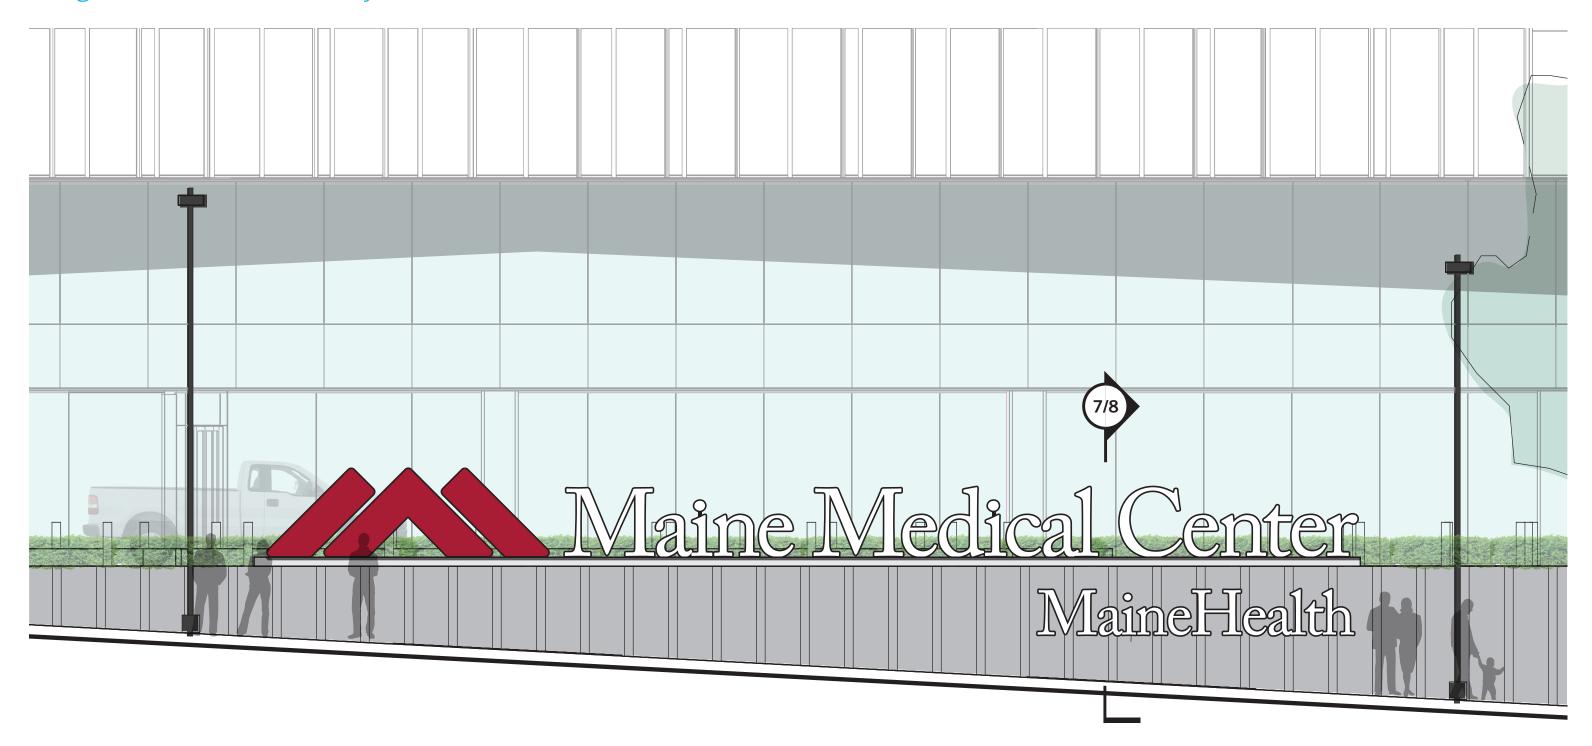

#### **CS.1** Project Monument

NOTE: Exact placement of signage to be determined once landscape design is finalized with the City of Portland.