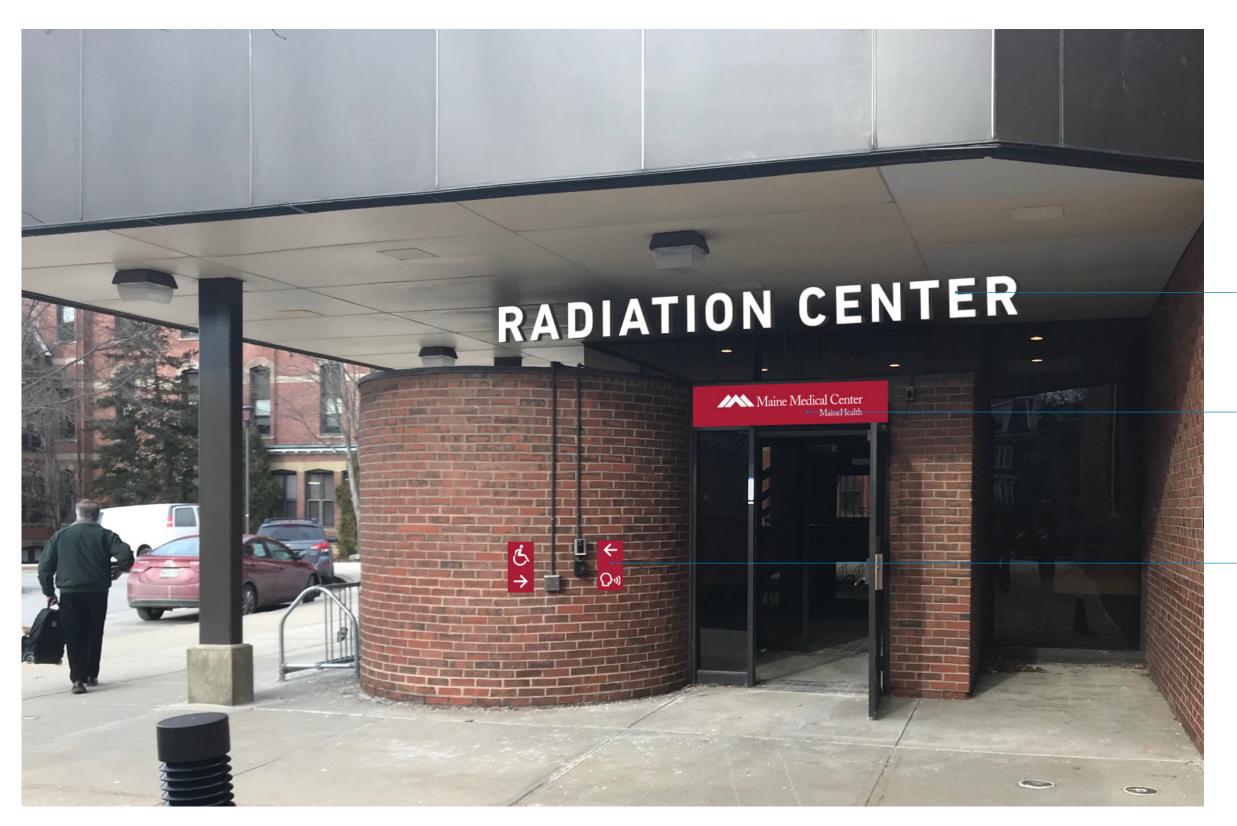

#### **ST.2d** Entrance ID (Radiation)

8"T x 2"D Fabricated aluminum letter forms with Mounted to top raceway, fastened to existing

10"T x 60"W x 1/2"D Painted aluminum panel with 1/4" painted logo

12"T x 5"W x 1/4"D Painted aluminum panel with applied vinyl graphics