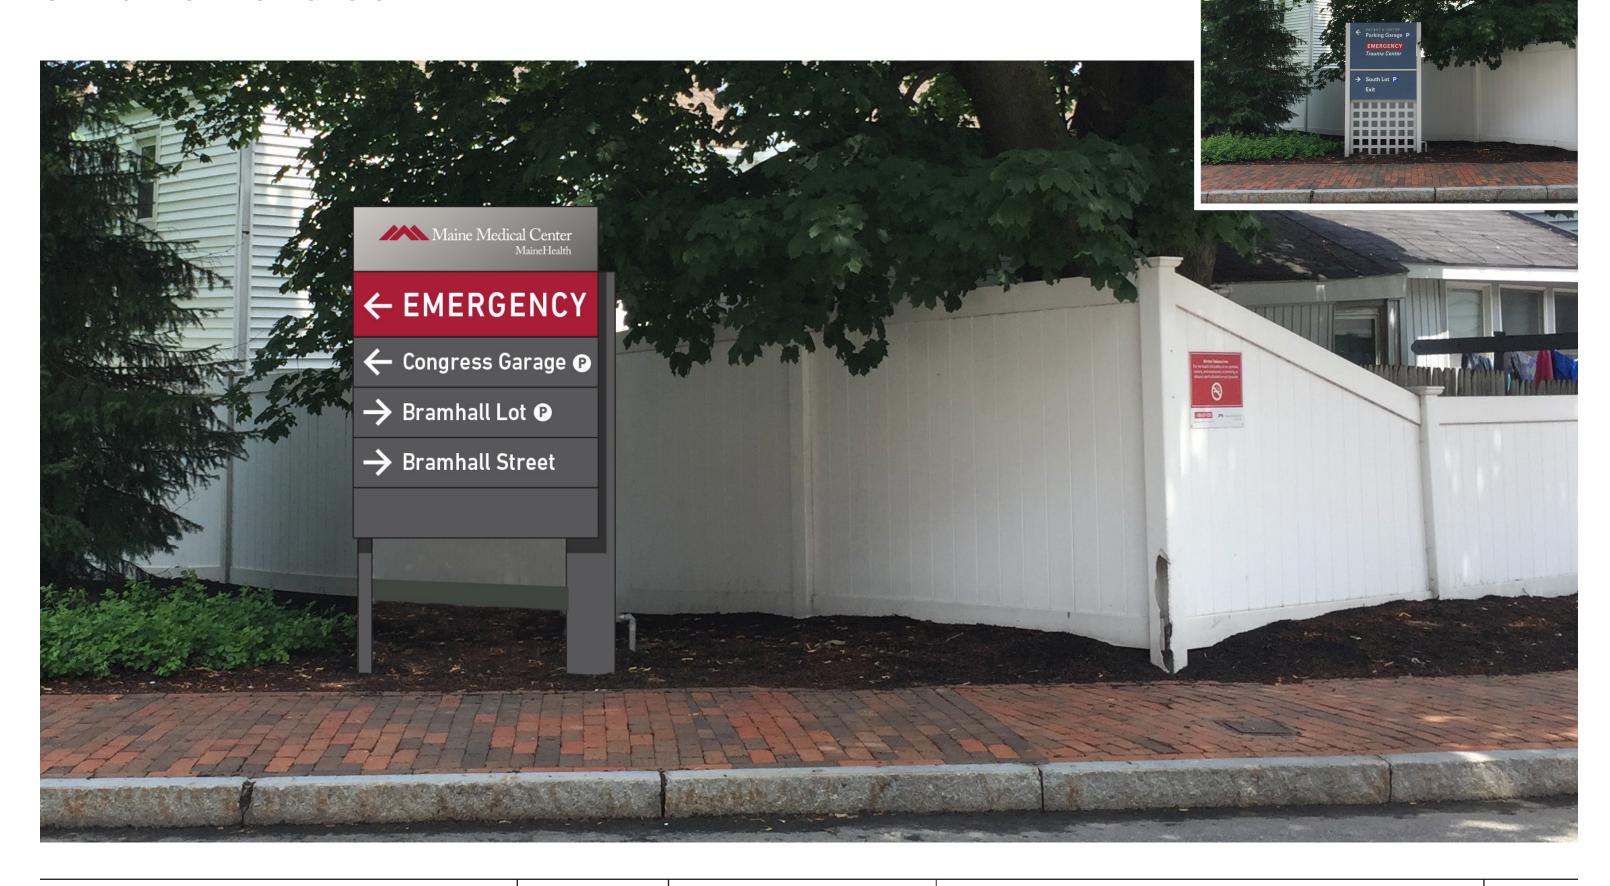

painted logo

12"T x 5"W x 1/4"D Painted aluminum panel with applied vinyl graphics





#### **ST.2e** Entrance ID (Dana Conference Center)





8"T x 2"D Fabricated aluminum letter forms with enclosed back surfaces. Mounted to top raceway, fastened to existing

10"T x 72"W x 1/2"D Painted aluminum panel with 1/4" painted logo

24" x 36" x 1" fabricated aluminum panel with direct printed





#### ST.3a Building ID (MOB 887)







#### ST.3a View 1







#### **ST.3b** Building ID (Radiation/Dana)







#### **ST.3b** View 1







#### **ST.4a** Primary Vehicular Directional (Typical)







#### ST.4a Bramhall Street







8.15.18

#### **ST.4a** Bramhall Circle







#### **ST.4a** Ellsworth







#### **ST.4b** Secondary Vehicular Directional







#### ST.4b Bramhall Circle







#### **ST.4b** Ambulance







#### **ST.4b** Congress Garage Parking







#### **ST.4c** L Vehicular Directional (Crescent & Wescott)



A B





#### **ST.4c** View 1







#### **ST.5a** Emergency Entrance Wall



Single sided 16"T x 14'W x 6"D Fabricated painted aluminum sign with internally illuminated push through letters and arrows Roll formed, flush mounted to existing precast

Single sided 12"T x 10'W x 4"D Fabricated painted aluminum sign with internally illuminated push through letters and arrows Roll formed, flush mounted to existing precast





#### **ST.5b** Bramhall Lot Fence Panels







Leverage/

8.15.18

#### **ST.5b** View 1







#### **ST.6a** Bramhall Lot Entrance







#### **ST.6a** View 1







8.15.18

#### VG.1a Blade Sign (Congress)







#### V