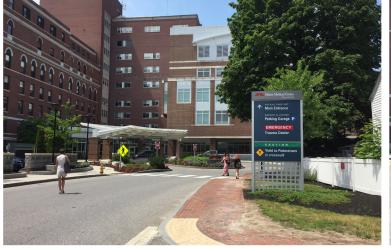

#### **ST.2a** Entrance ID (Emergency)

24" x 48" x 1" fabricated aluminum panel with direct printed graphics

Fabricated painted aluminum panel with 1/4" painted letter forms flush mounted

Fabricated painted aluminum panel with surface applied vinyl