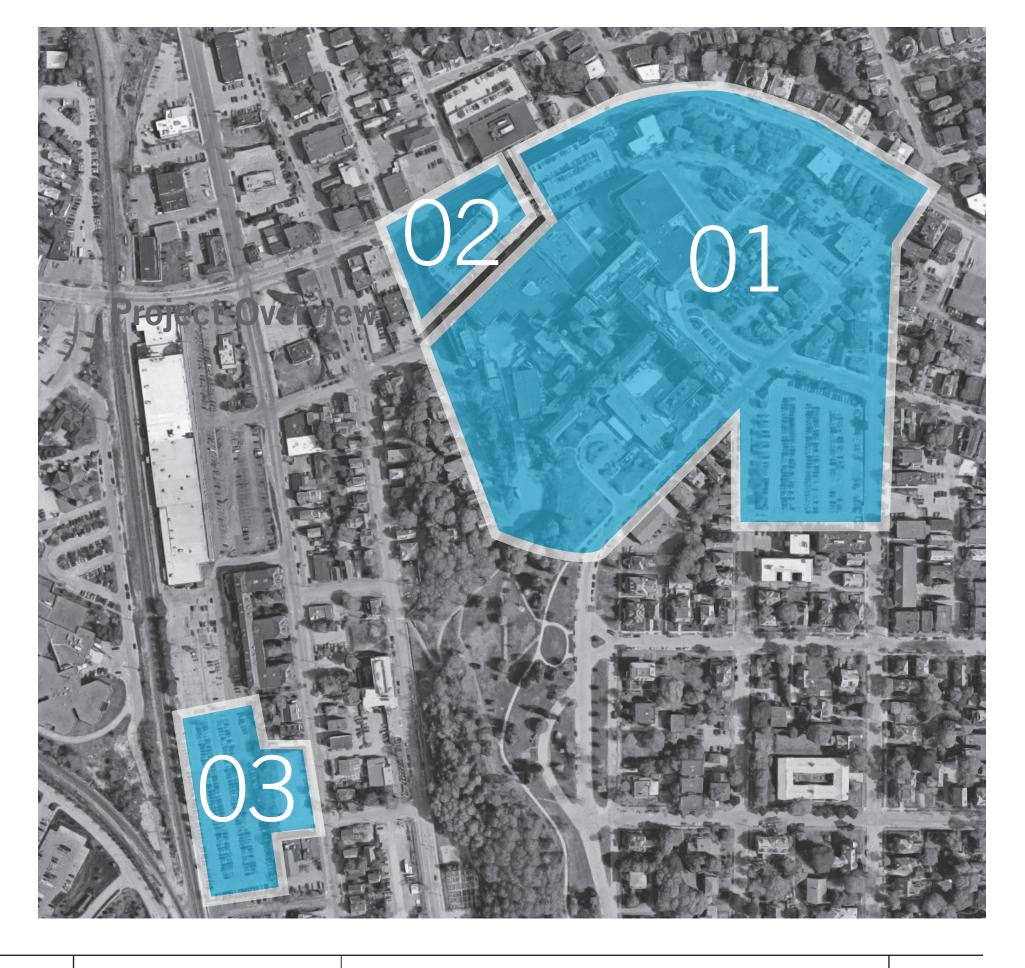

#### Masterplan Overview

- 01 Main Campus Signage
- 02 Congress Street Building Signage
- 03 Employee Garage Signage