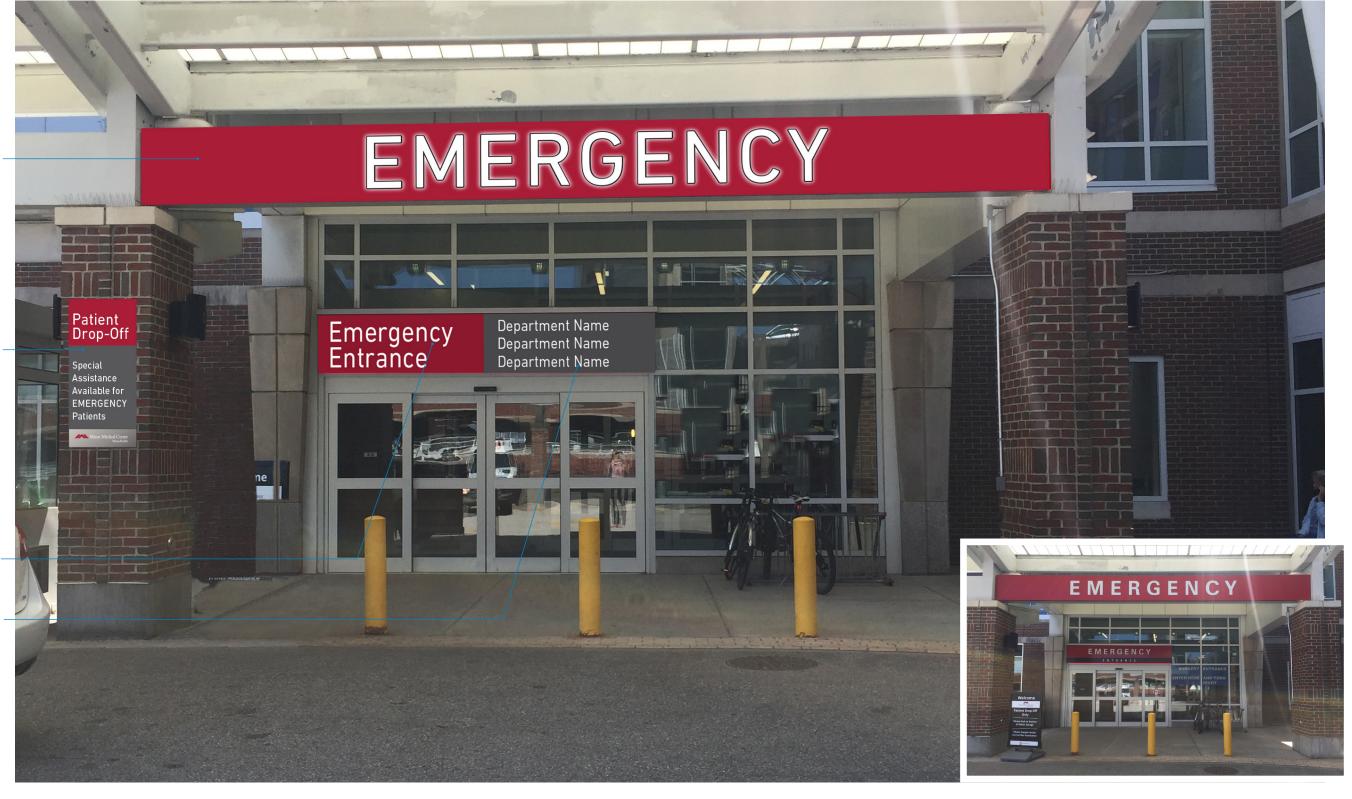

#### **ST.5a** Emergency Entrance Wall

Single sided 16"T x 14'W x 6"D Fabricated painted aluminum sign with internally illuminated push through letters and arrows Roll formed, flush mounted to existing precast

Single sided 12"T x 10'W x 4"D Fabricated painted aluminum sign with internally illuminated push through letters and arrows Roll formed, flush mounted to existing precast