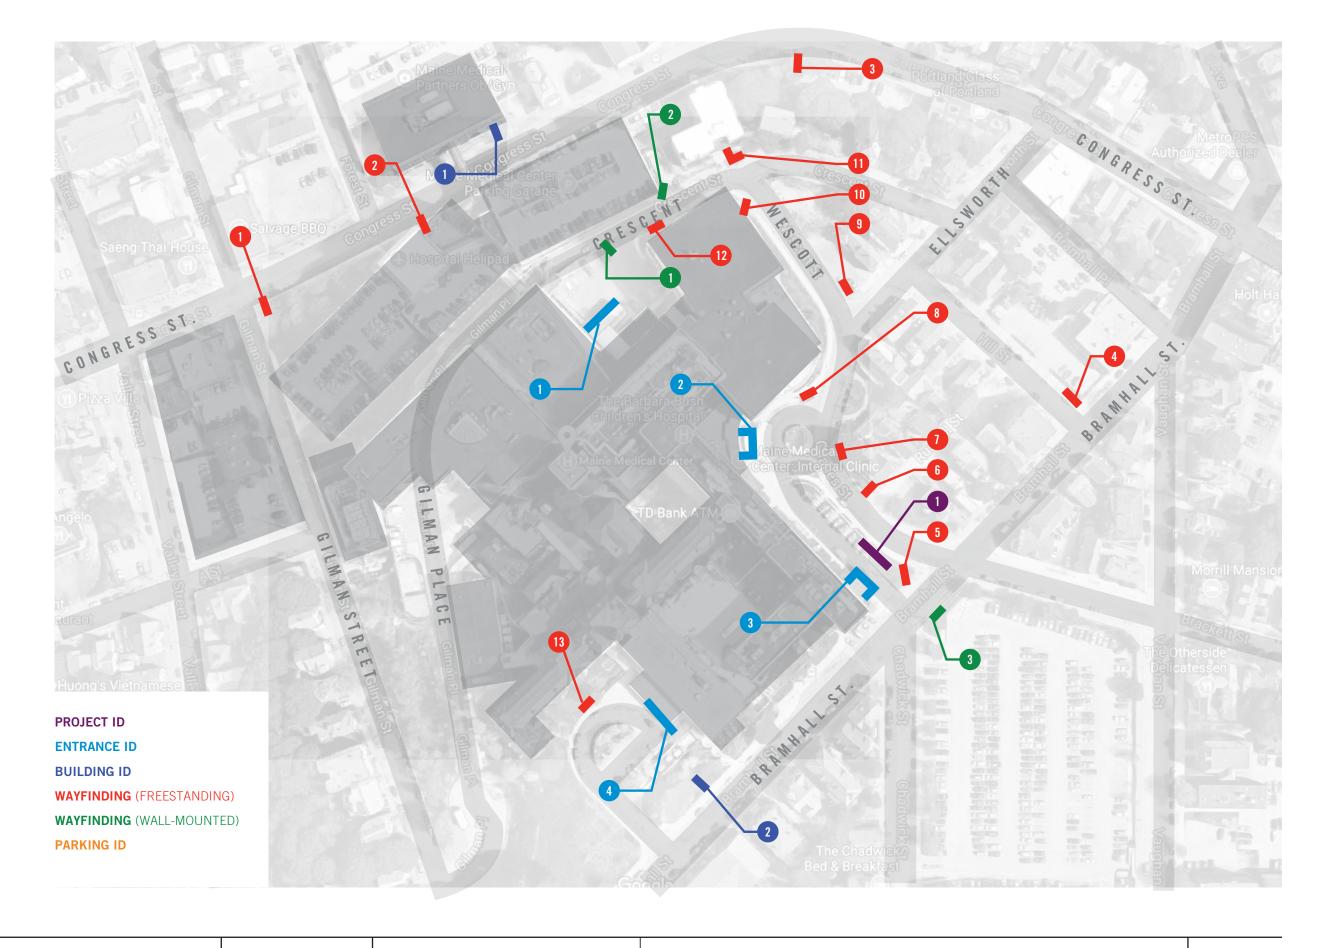

#### **ATTACHMENT 2: SIGNAGE PLAN**

# Maine Medical Center Bramhall Campus Environmental Graphics & Wayfinding Program

Site Submission 8.15.18

#### Masterplan Overview

- 01 Main Campus Signage
- 02 Congress Street Building Signage
- 03 Employee Garage Signage







## Main Campus Signage

#### **Existing Signage**





















8.15.18









### Existing Signage Location Plan







#### Demo Signage Elements







#### New Signage Elements







### Preliminary Sign Location Plan







#### ST.1a Project ID (Bramhall Entry)







Leverage/

#### **ST.1a** View 1







#### **ST.1b** Project ID (Bramhall Park)









#### **ST.1b** View 1







#### **ST.1b** View 2







#### **ST.2a** Entrance ID (Emergency)



24" x 48" x 1" fabricated aluminum panel with direct printed graphics

Fabricated painted aluminum panel with 1/4" painted letter forms flush mounted

Fabricated painted aluminum panel with surface applied vinyl







8.15.18

#### **ST.2b** Entrance ID (Bramhall 1)







#### **ST.2b** View 1







Leverage/

#### **ST.2c** Entrance ID (Bramhall 2)



24"T x 25'-6"W x 1"D Fabricated painted aluminum panel with 1/4" painted letter forms flus