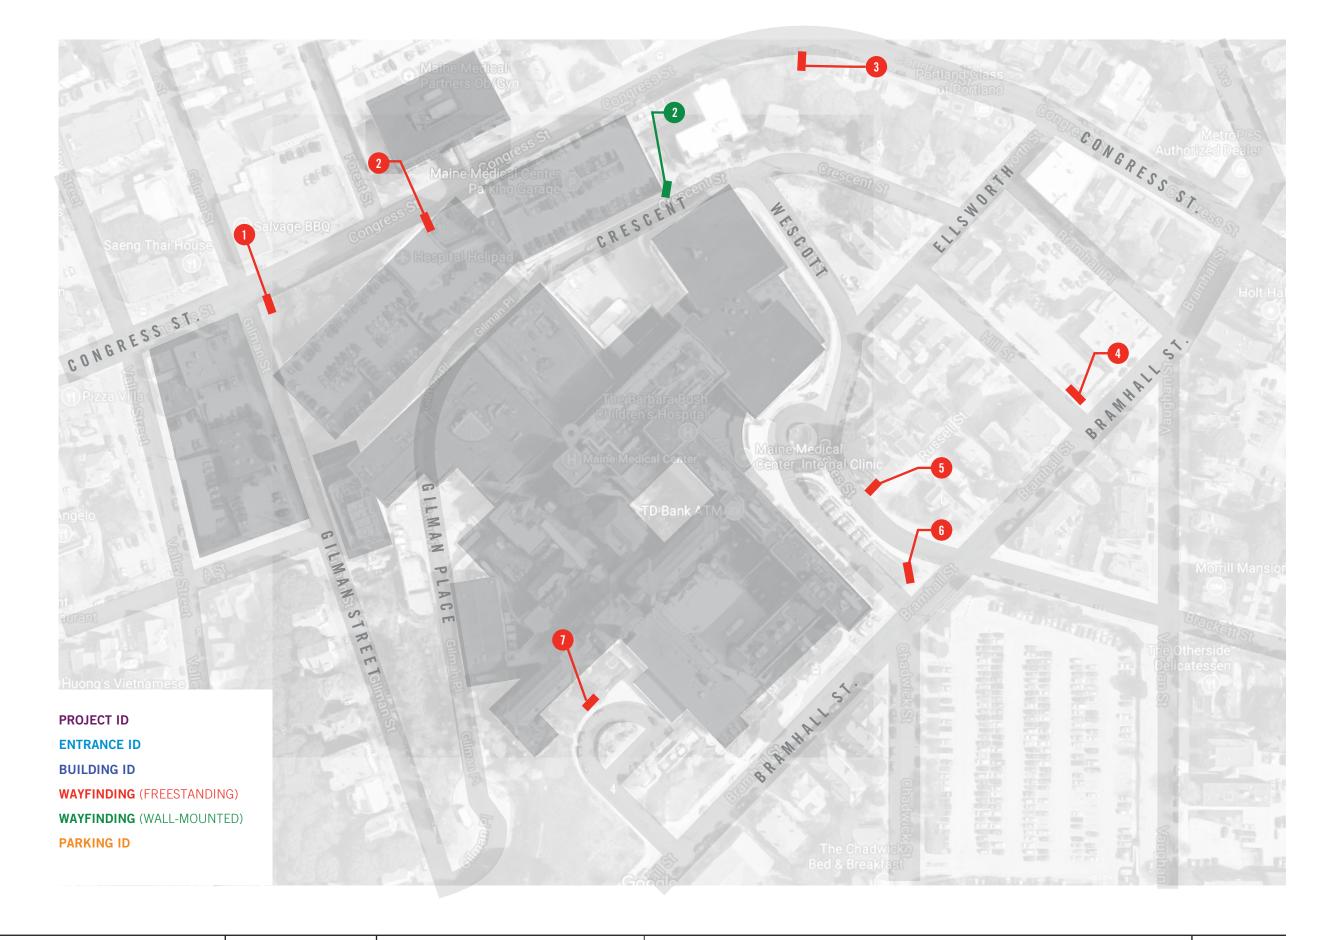

#### **ATTACHMENT 2: SIGNAGE PLAN**

# Maine Medical Center Bramhall Campus Environmental Graphics & Wayfinding Program

Site Submission 8.15.18

#### Masterplan Overview

- 01 Main Campus Signage
- 02 Congress Street Building Signage
- 03 Employee Garage Signage







## Main Campus Signage

#### **Existing Signage**





















8.15.18









### Existing Signage Location Plan







#### Demo Signage Elements







#### New Signage Elements







### Preliminary Sign Location Plan







#### ST.1a Project ID (Bramhall Entry)







Leverage/

#### **ST.1a** View 1







#### **ST.1b** Project ID (Bramhall Park)









#### **ST.1b** View 1







#### **ST.1b** View 2







#### **ST.2a** Entrance ID (Emergency)



24" x 48" x 1" fabricated aluminum panel with direct printed graphics

Fabricated painted aluminum panel with 1/4" painted letter forms flush mounted

Fabricated painted aluminum panel with surface applied vinyl







8.15.18

#### **ST.2b** Entrance ID (Bramhall 1)







#### **ST.2b** View 1







Leverage/

#### **ST.2c** Entrance ID (Bramhall 2)



24"T x 25'-6"W x 1"D Fabricated painted aluminum panel with 1/4" painted letter forms flush mounted to panel

RIGHT/LEFT SID