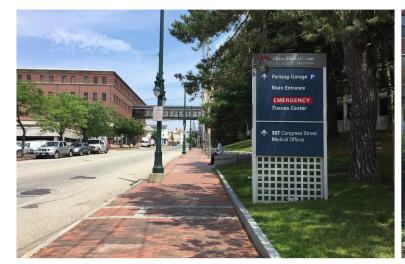

#### **ATTACHMENT 2: SIGNAGE PLAN**

# Maine Medical Center Bramhall Campus Environmental Graphics & Wayfinding Program

Site Submission 8.15.18

#### Masterplan Overview

- 01 Main Campus Signage
- 02 Congress Street Building Signage
- 03 Employee Garage Signage







## Main Campus Signage

#### **Existing Signage**





















8.15.18









### Existing Signage Location Plan







#### Demo Signage Elements







#### New Signage Elements







### Preliminary Sign Location Plan







#### ST.1a Project ID (Bramhall Entry)







Leverage/

#### **ST.1a** View 1







#### **ST.1b** Project ID (Bramhall Park)









#### **ST.1b** View 1







#### **ST.1b** View 2







#### **ST.2a** Entrance ID (Emergency)



24" x 48" x 1" fabricated aluminum panel with direct printed graphics

Fabricated painted aluminum panel with 1/4" painted letter forms flush mounted

Fabricated painted aluminum panel with surface applied vinyl







8.15.18

#### **ST.2b** Entrance ID (Bramhall 1)







#### **ST.2b** View 1







Leverage/

#### **ST.2c** Entrance ID (Bramhall 2)



24"T x 25'-6"W x