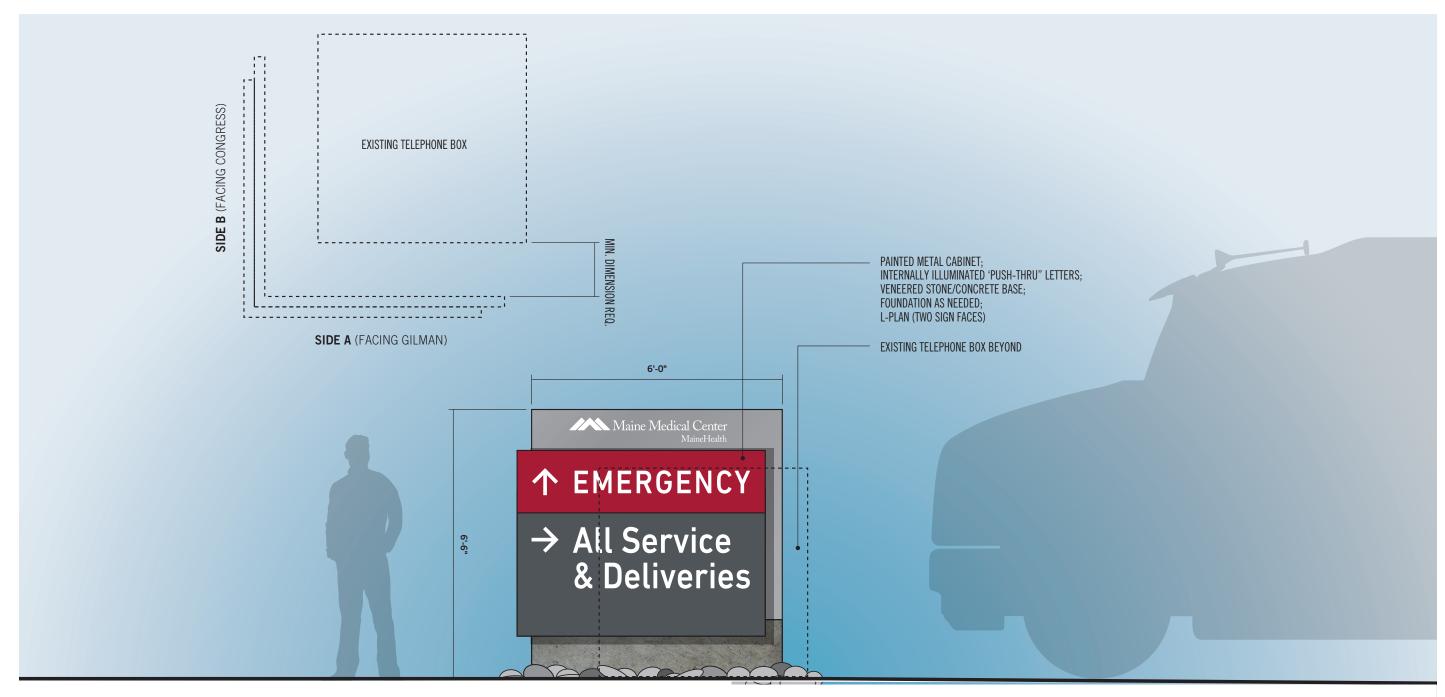

#### **CS.3** Corner Directional

NOTE: Exact placement of signage to be determined once landscape design is finalized with the City of Portland.

SIDE A (FACING GILMAN)