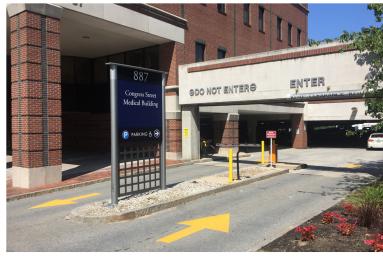

#### **ATTACHMENT 2: SIGNAGE PLAN**

# Maine Medical Center Bramhall Campus Environmental Graphics & Wayfinding Program

Site Submission 8.15.18

#### Masterplan Overview

- 01 Main Campus Signage
- 02 Congress Street Building Signage
- 03 Employee Garage Signage







## Main Campus Signage

#### **Existing Signage**





















8.15.18









### Existing Signage Location Plan







#### Demo Signage Elements







#### New Signage Elements







### Preliminary Sign Location Plan







#### ST.1a Project ID (Bramhall Entry)







Leverage/

#### **ST.1a** View 1







#### **ST.1b** Project ID (Bramhall Park)









#### **ST.1b** View 1







#### **ST.1b** View 2







#### **ST.2a** Entrance ID (Emergency)



24" x 48" x 1" fabricated aluminum panel with direct printed graphics

Fabricated painted aluminum panel with 1/4" painted letter forms flush mounted

Fabricated painted aluminum panel with surface applied vinyl







8.15.18

#### **ST.2b** Entrance ID (Bramhall 1)







#### **ST.2b** View 1







Leverage/

#### **ST.2c** Entrance ID (Bramhall 2)



24"T x 25'-6"W x 1"D Fabricated pai