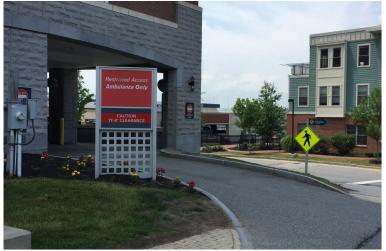

#### **ATTACHMENT 2: SIGNAGE PLAN**

# Maine Medical Center Bramhall Campus Environmental Graphics & Wayfinding Program

Site Submission 8.15.18

#### Masterplan Overview

- 01 Main Campus Signage
- 02 Congress Street Building Signage
- 03 Employee Garage Signage







## Main Campus Signage

#### **Existing Signage**





















8.15.18









### Existing Signage Location Plan







#### Demo Signage Elements







#### New Signage Elements







### Preliminary Sign Location Plan







#### ST.1a Project ID (Bramhall Entry)







Leverage/

#### **ST.1a** View 1







#### **ST.1b** Project ID (Bramhall Park)









#### **ST.1b** View 1







#### **ST.1b** View 2







#### **ST.2a** Entrance ID (Emergency)



24" x 48" x 1" fabricated aluminum panel with direct printed graphics

Fabricated painted aluminum panel with 1/4" painted letter forms flush mounted

Fabricated painted aluminum panel with surface applied vinyl







8.15.18

#### **ST.2b** Entrance ID (Bramhall 1)







#### **ST.2b** View 1







Leverage/

#### **ST.2c** Entrance ID (Bramhall 2)



24"T x 25'-6"W x 1"D Fabr