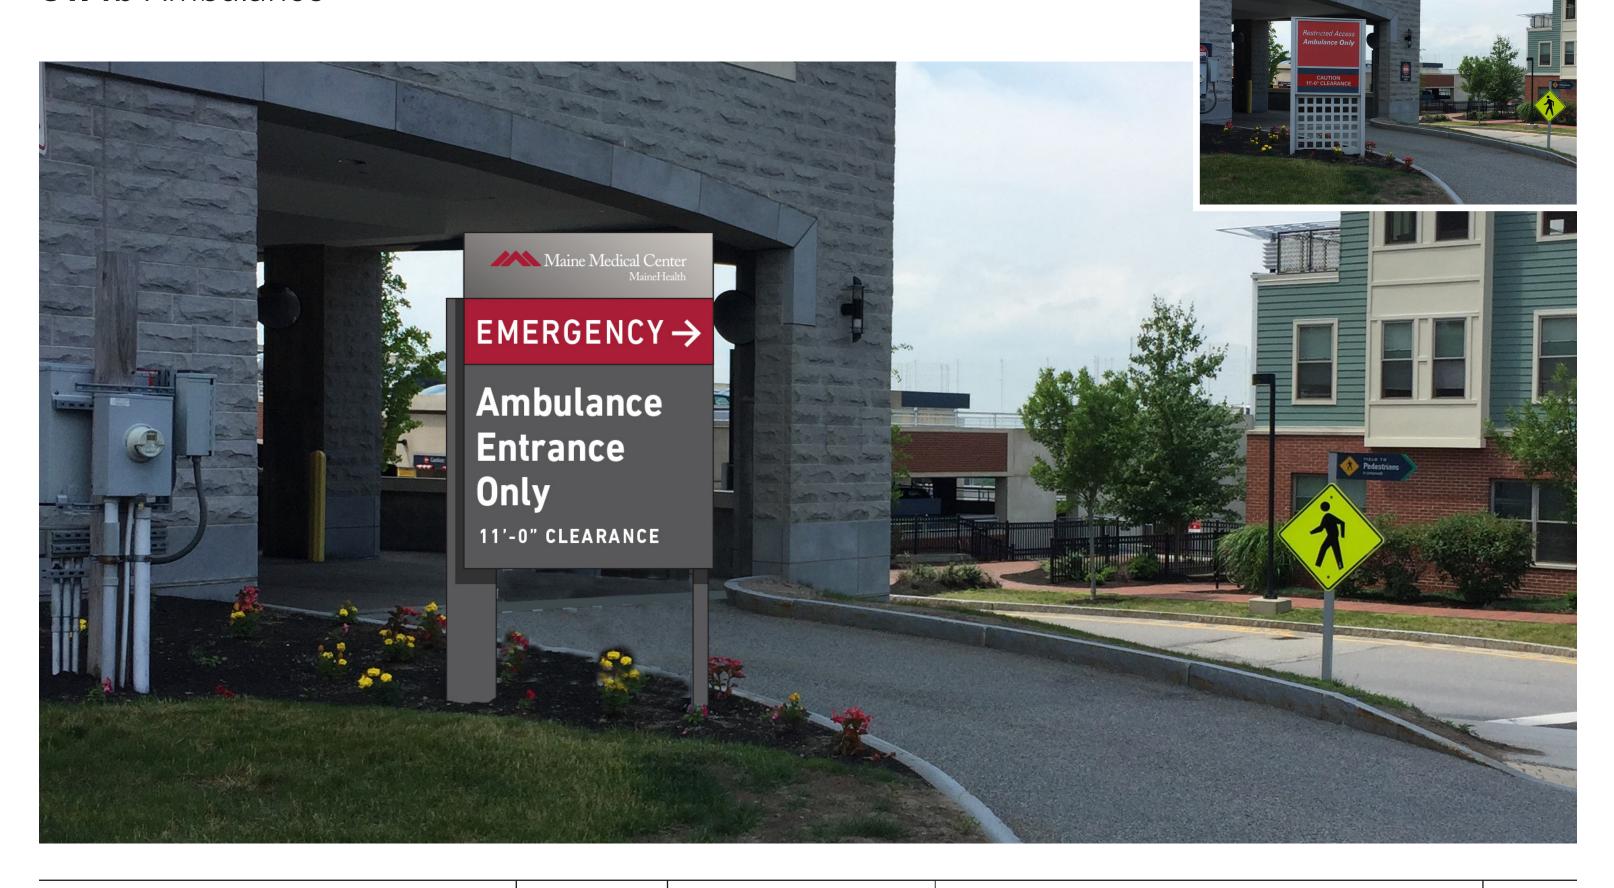

D Painted aluminum panel with applied vinyl graphics





#### **ST.2e** Entrance ID (Dana Conference Center)





8"T x 2"D Fabricated aluminum letter forms with enclosed back surfaces. Mounted to top raceway, fastened to existing

10"T x 72"W x 1/2"D Painted aluminum panel with 1/4" painted logo

24" x 36" x 1" fabricated aluminum panel with direct printed





#### ST.3a Building ID (MOB 887)







#### ST.3a View 1







#### **ST.3b** Building ID (Radiation/Dana)







#### **ST.3b** View 1







#### **ST.4a** Primary Vehicular Directional (Typical)







#### ST.4a Bramhall Street







8.15.18

#### **ST.4a** Bramhall Circle







#### **ST.4a** Ellsworth







#### **ST.4b** Secondary Vehicular Directional







#### ST.4b Bramhall Circle







#### **ST.4b** Ambulance







#### **ST.4b** Congress Garage Parking







#### **ST.4c** L Vehicular Directional (Crescent & Wescott)



A B





#### **ST.4c** View 1







#### **ST.5a** Emergency Entrance Wall



Single sided 16"T x 14'W x 6"D Fabricated painted aluminum sign with internally illuminated push through letters and arrows Roll formed, flush mounted to existing precast

Single sided 12"T x 10'W x 4"D Fabricated painted aluminum sign with internally illuminated push through letters and arrows Roll formed, flush mounted to existing precast





#### **ST.5b** Bramhall Lot Fence Panels







Leverage/

8.15.18

#### **ST.5b** View 1







#### **ST.6a** Bramhall Lot Entrance







#### **ST.6a** View 1







8.15.18

#### VG.1a Blade Sign (Congress)







#### VG.2a Garage Identification (Cong