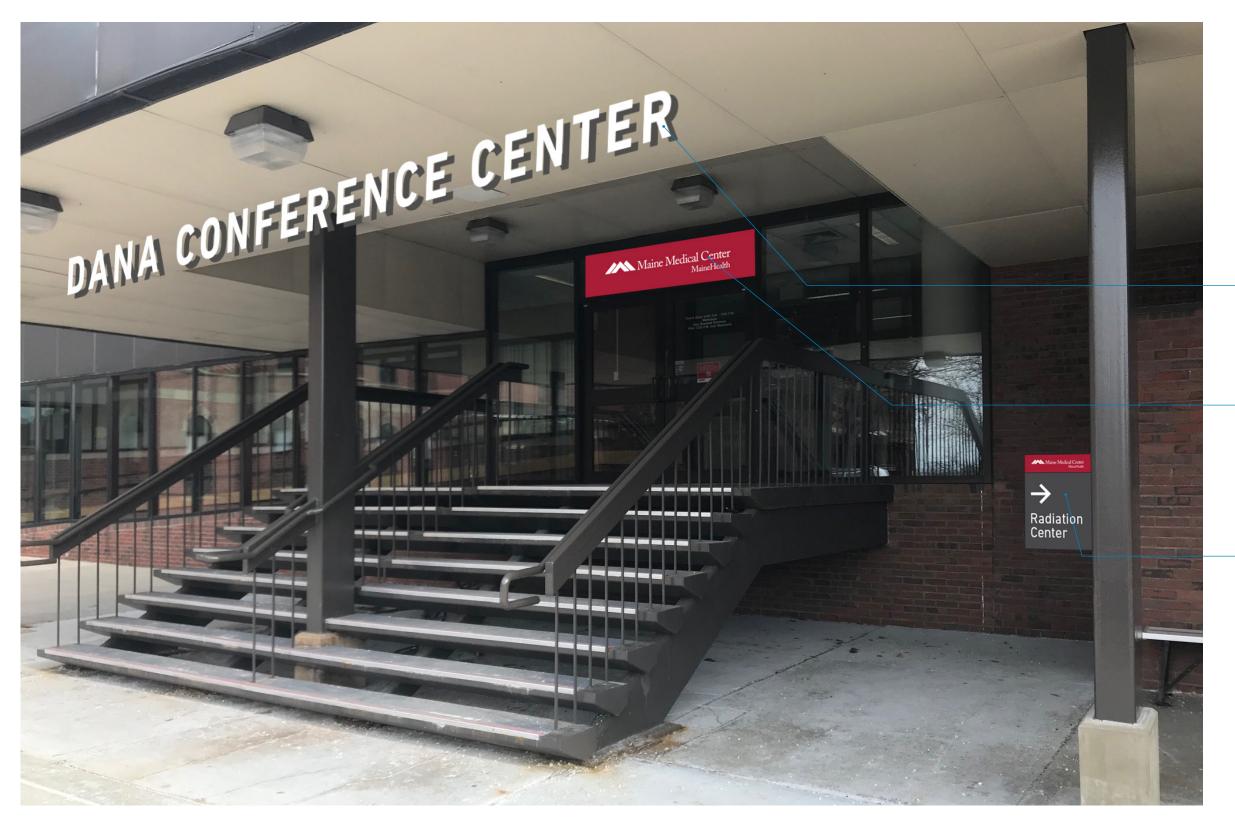

#### **ST.2e** Entrance ID (Dana Conference Center)

8"T x 2"D Fabricated aluminum letter forms with enclosed back surfaces. Mounted to top raceway, fastened to existing

10"T x 72"W x 1/2"D Painted aluminum panel with 1/4" painted logo