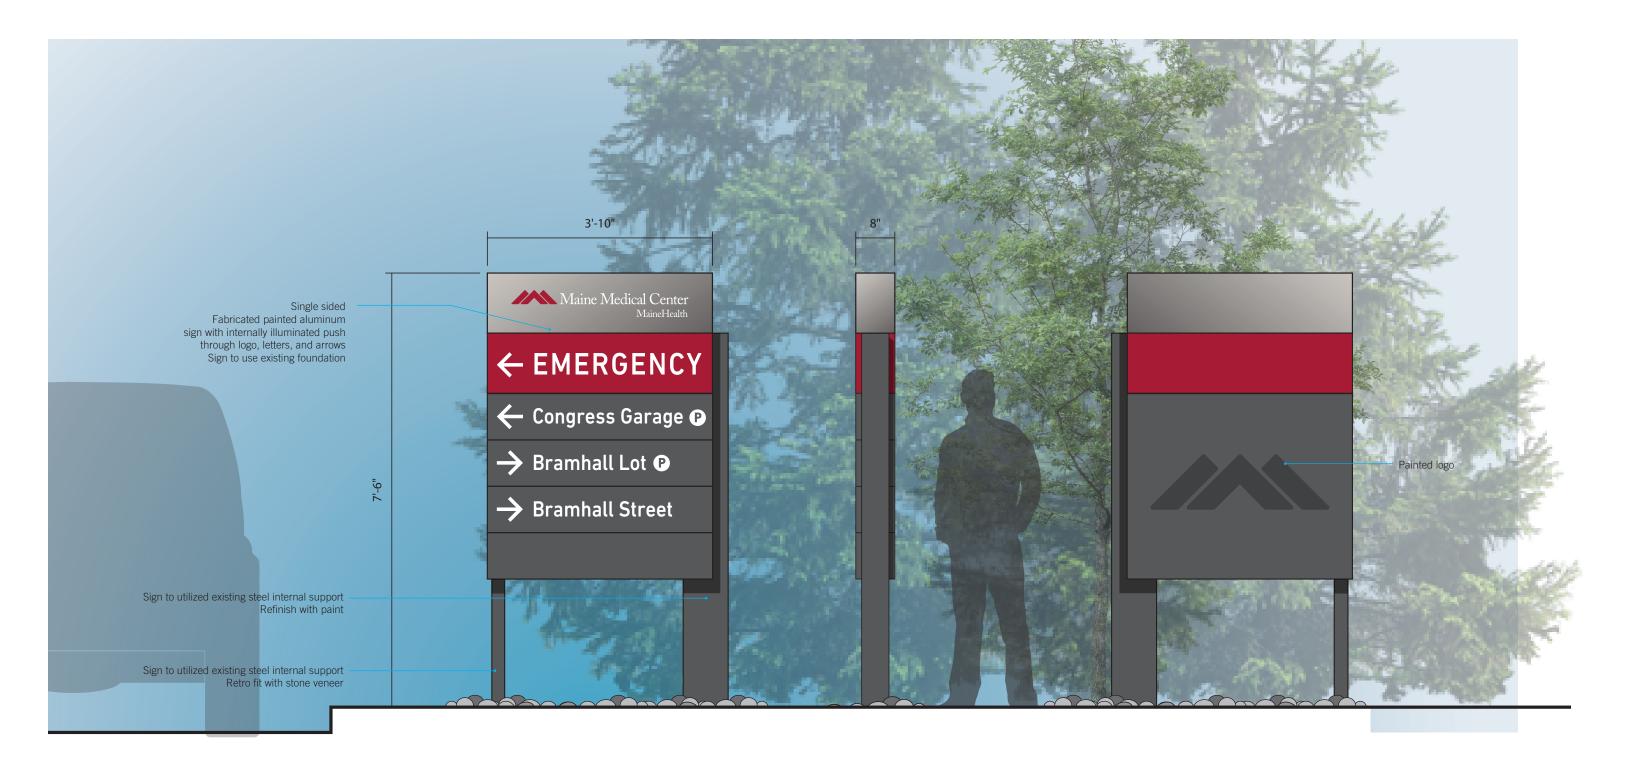

#### **ST.4a** Primary Vehicular Directional (Typical)

#### ST.4a Bramhall Street

8.15.18