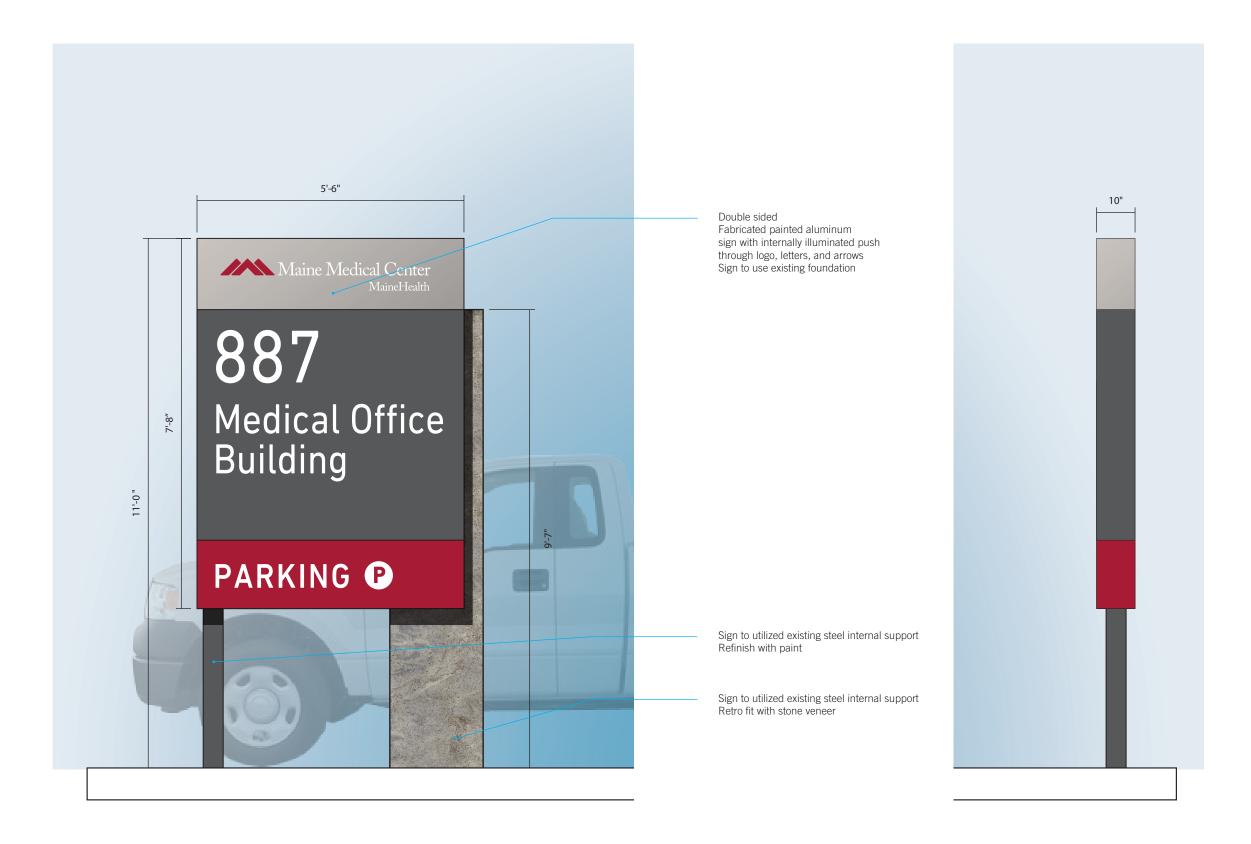

" painted letter forms flush mounted to panel

RIGHT/LEFT SIDES 24"T x 9'-10"W x 1"D Fabricated painted aluminum panel with 1/4" painted letter forms flush mounted to panel





#### **ST.2d** Entrance ID (Radiation)





8"T x 2"D Fabricated aluminum letter forms with Mounted to top raceway, fastened to existing

10"T x 60"W x 1/2"D Painted aluminum panel with 1/4" painted logo

12"T x 5"W x 1/4"D Painted aluminum panel with applied vinyl graphics





#### **ST.2e** Entrance ID (Dana Conference Center)





8"T x 2"D Fabricated aluminum letter forms with enclosed back surfaces. Mounted to top raceway, fastened to existing

10"T x 72"W x 1/2"D Painted aluminum panel with 1/4" painted logo

24" x 36" x 1" fabricated aluminum panel with direct printed





#### ST.3a Building ID (MOB 887)







#### ST.3a View 1







#### **ST.3b** Building ID (Radiation/Dana)







#### **ST.3b** View 1







#### **ST.4a** Primary Vehicular Directional (Typical)







#### ST.4a Bramhall Street







8.15.18

#### **ST.4a** Bramhall Circle







#### **ST.4a** Ellsworth







#### **ST.4b** Secondary Vehicular Directional







#### ST.4b Bramhall Circle







#### **ST.4b** Ambulance







#### **ST.4b** Congress Garage Parking







#### **ST.4c** L Vehicular Directional (Crescent & Wescott)



A B





#### **ST.4c** View 1







#### **ST.5a** Emergency Entrance Wall



Single sided 16"T x 14'W x 6"D Fabricated painted aluminum sign with internally illuminated push through letters and arrows Roll formed, flush mounted to existing precast

Single sided 12"T x 10'W x 4"D Fa