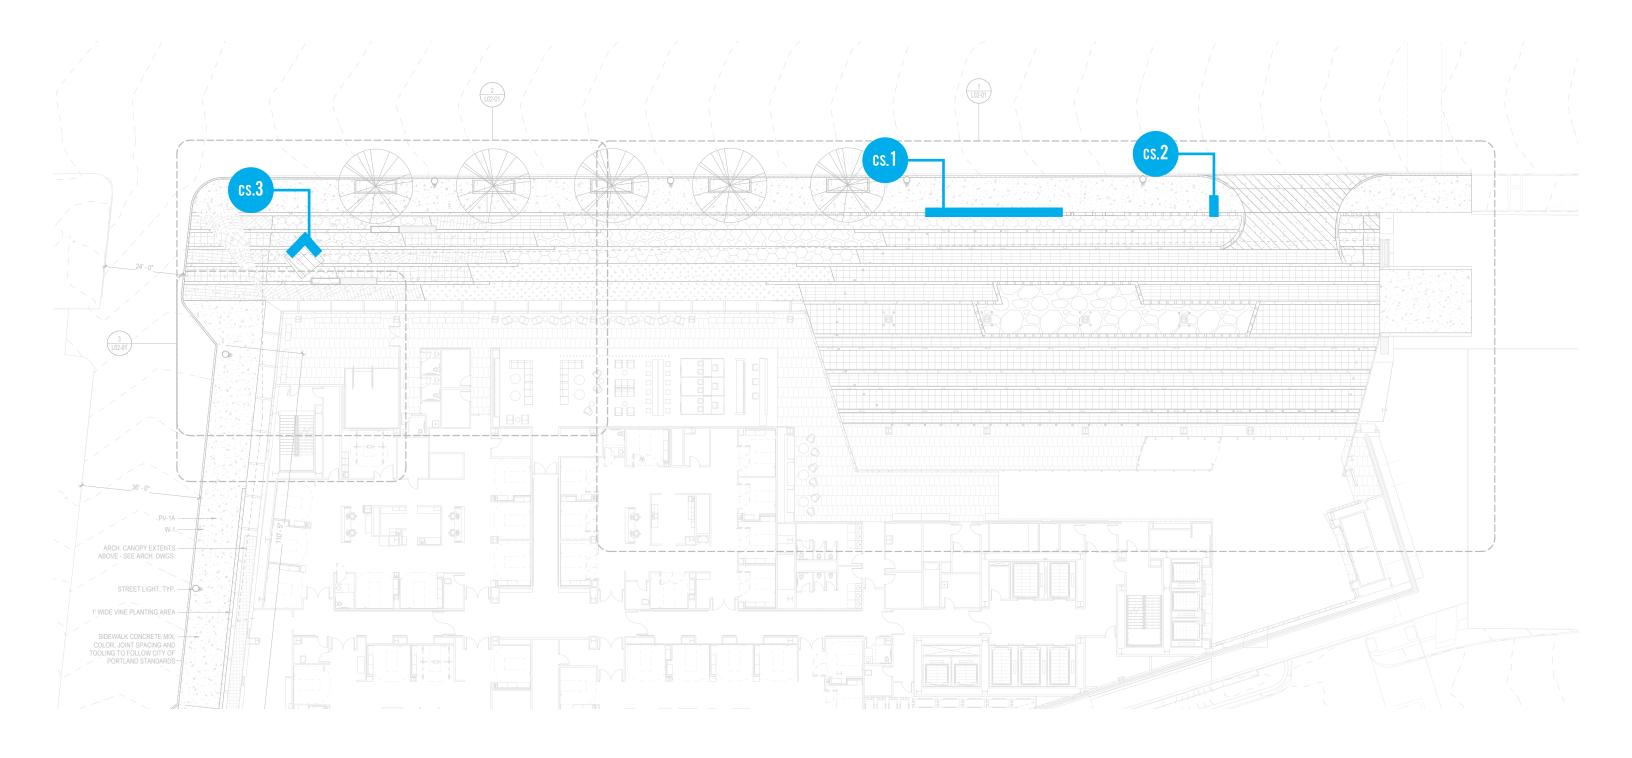

## Preliminary Sign Location Plan

#### **CS.1** Project Monument

NOTE: Exact placement of signage to be determined once landscape design is finalized with the City of Portland.

#### **CS.1** View 1

NOTE: Exact placement of signage to be determined once landscape design is finalized with the City of Portland.

#### CS.1 View 2

NOTE: Exact placement of signage to be determined once landscape design is finalized with the City of Portland.

#### **CS.2** Building Identification

NOTE: Exact placement of signage to be determined once landscape design is finalized with the City of Portland.

#### **CS.3** Corner Directional

NOTE: Exact placement of signage to be determined once landscape design is finalized with the City of Portland.

SIDE A (FACING GILMAN)