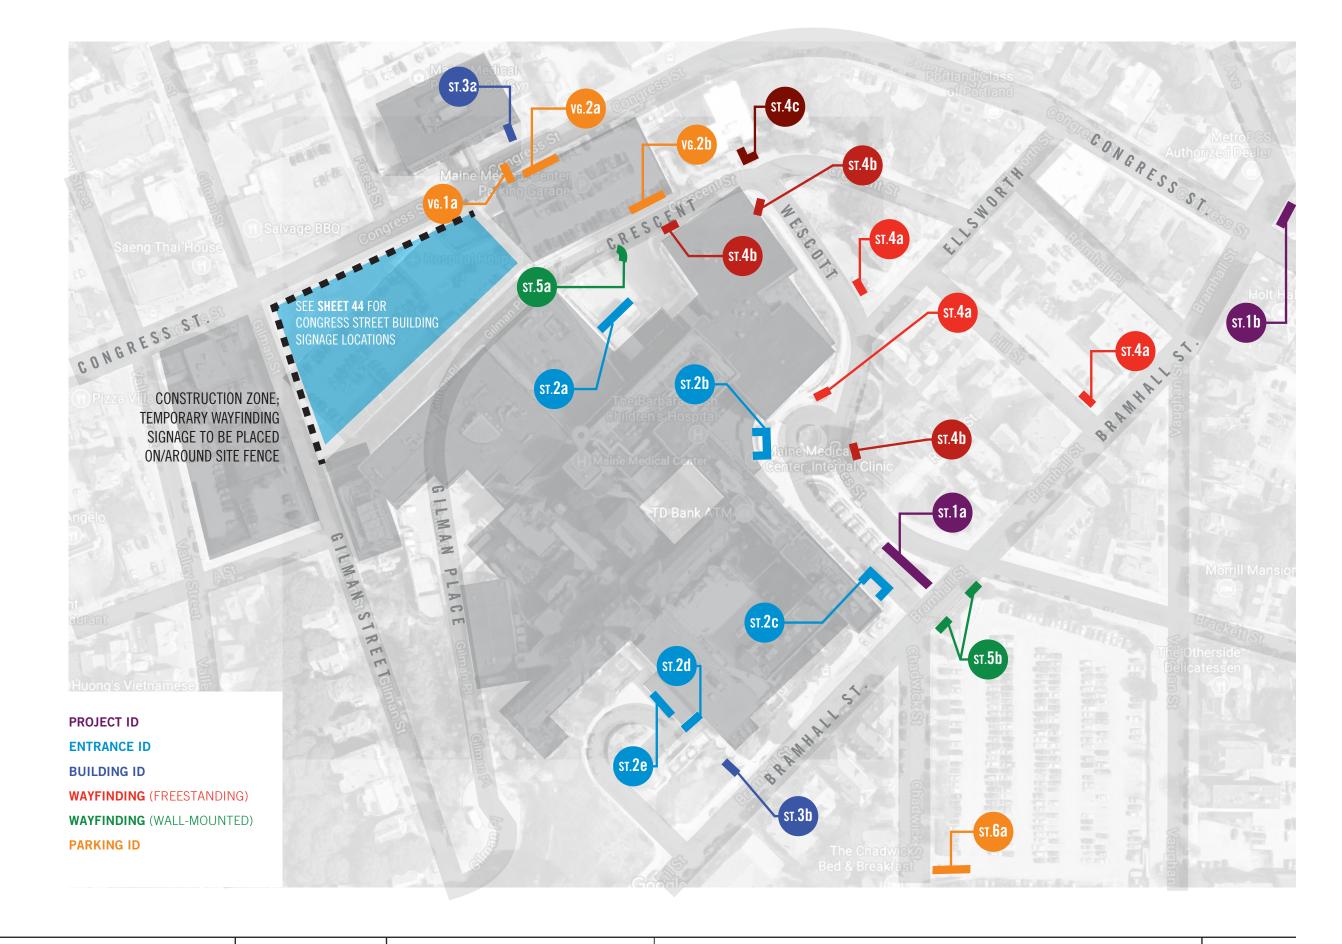

#### **ATTACHMENT 2: SIGNAGE PLAN**

# Maine Medical Center Bramhall Campus Environmental Graphics & Wayfinding Program

Site Submission 8.15.18

#### Masterplan Overview

- 01 Main Campus Signage
- 02 Congress Street Building Signage
- 03 Employee Garage Signage







## Main Campus Signage

#### **Existing Signage**





















8.15.18









### Existing Signage Location Plan







#### Demo Signage Elements







#### New Signage Elements







### Preliminary Sign Location Plan







#### ST.1a Project ID (Bramhall Entry)







Leverage/

#### **ST.1a** View 1







#### **ST.1b** Project ID (Bramhall Park)









#### **ST.1b** View 1







#### **ST.1b** View 2







#### **ST.2a** Entrance ID (Emergency)



24" x 48" x 1" fabricated aluminum panel with direct printed graphics

Fabricated painted aluminum panel with 1/4" painted letter forms flush mounted

Fabricated painted aluminum panel with surface applied vinyl







8.15.18

#### **ST.2b** Entrance ID (Bramhall 1)







#### **ST.2b** View 1







Leverage/

#### **ST.2c** Entrance ID (Bramhall 2)



24"T x 25'-6"W x 1"D Fabricated painted aluminum panel with 1/4" painted letter forms flush mounted to panel

RIGHT/LEFT SIDES 24"T x 9'-10"W x 1"D Fabricated painted aluminum panel with 1/4" painted