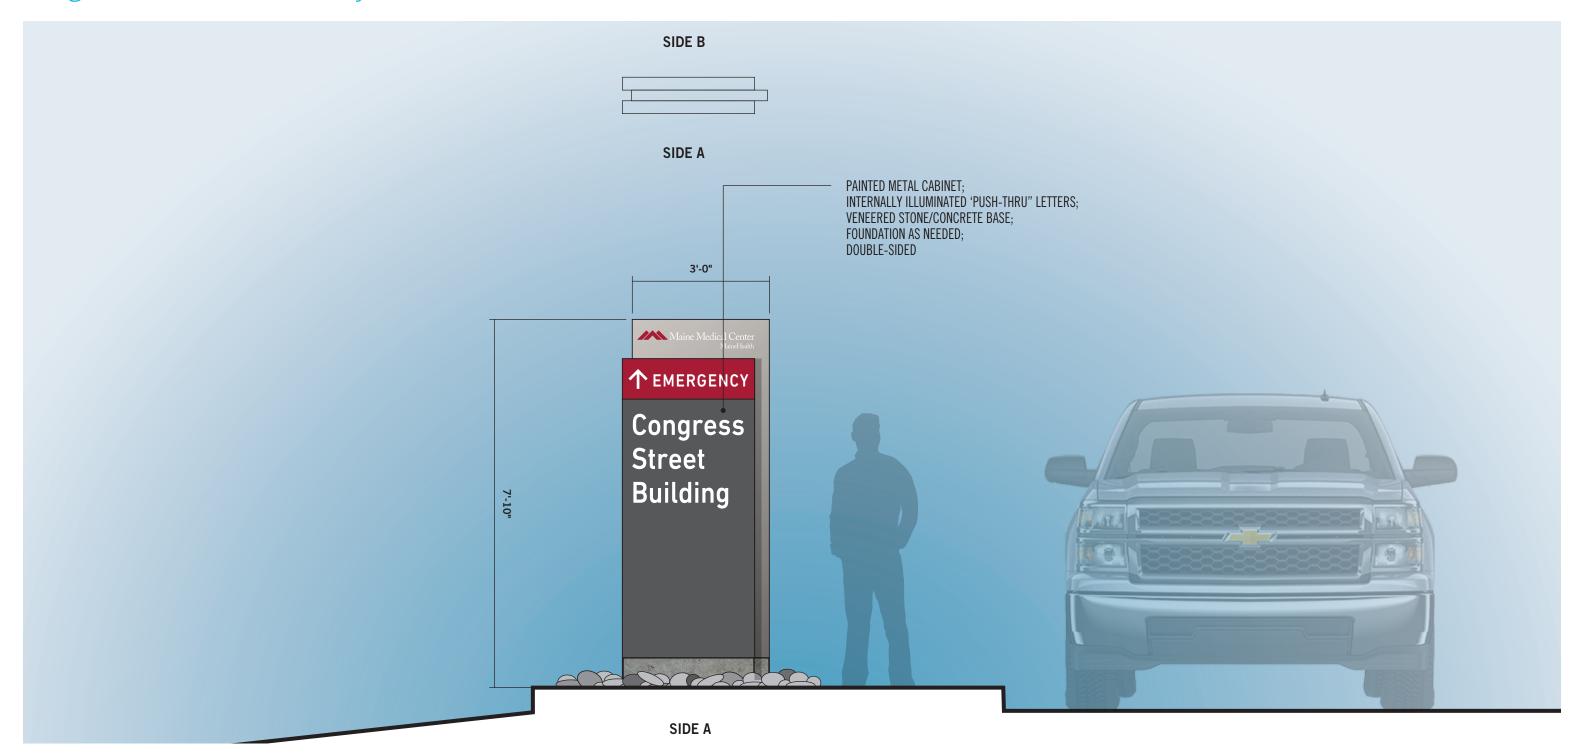

#### **ST.2a** Entrance ID (Emergency)

24" x 48" x 1" fabricated aluminum panel with direct printed graphics

Fabricated painted aluminum panel with 1/4" painted letter forms flush mounted

Fabricated painted aluminum panel with surface applied vinyl