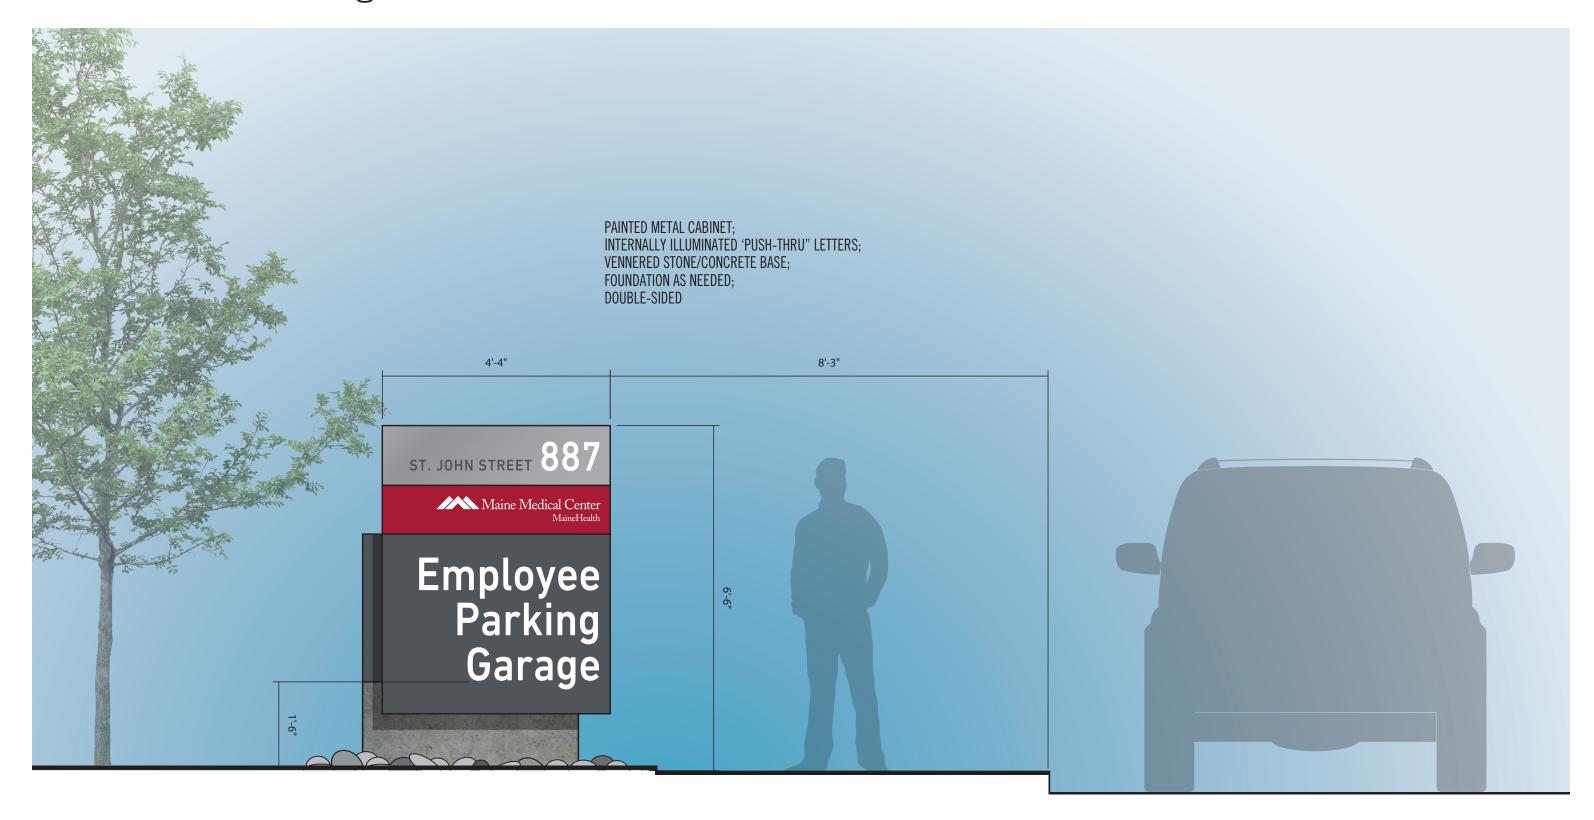

determined once landscape design is finalized with the City of Portland.







#### **CS.1** View 1

NOTE: Exact placement of signage to be determined once landscape design is finalized with the City of Portland.







#### CS.1 View 2

NOTE: Exact placement of signage to be determined once landscape design is finalized with the City of Portland.







#### **CS.2** Building Identification

NOTE: Exact placement of signage to be determined once landscape design is finalized with the City of Portland.







#### **CS.3** Corner Directional

NOTE: Exact placement of signage to be determined once landscape design is finalized with the City of Portland.



SIDE A (FACING GILMAN)





# Employee Garage Signage

#### Preliminary Sign Location Plan (Level 1)







#### EG.1a Monument Sign







#### EG.2a Garage IDs (East Elevation)







8.15.18

#### **EG.2b** Garage IDs (North Elevation)









### Thank You