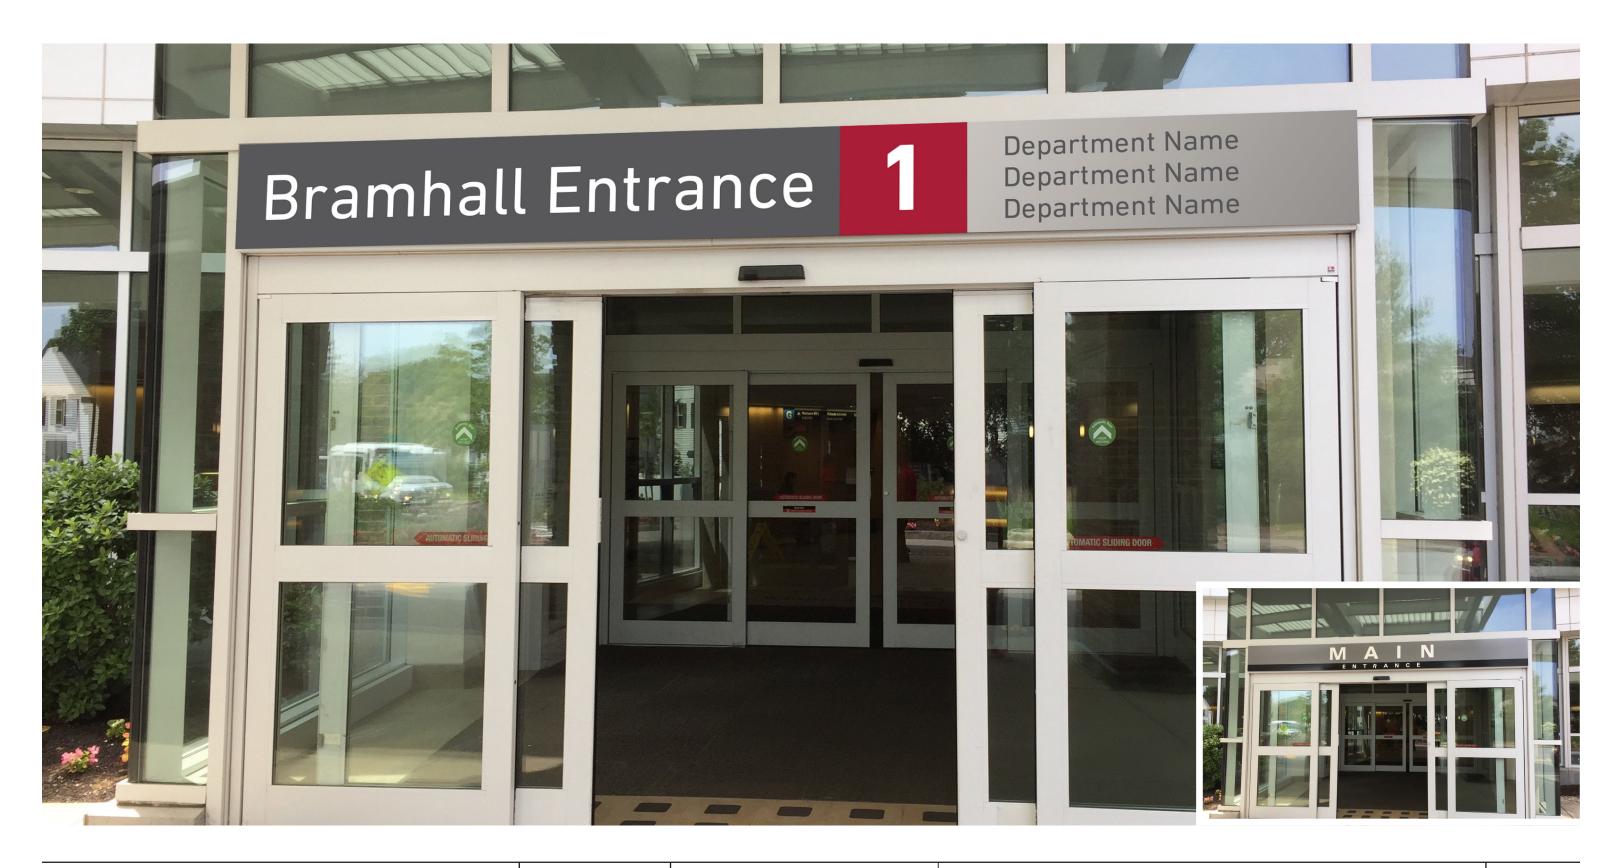

yee Garage Signage







## Main Campus Signage

#### **Existing Signage**





















8.15.18









### Existing Signage Location Plan







#### Demo Signage Elements







#### New Signage Elements







### Preliminary Sign Location Plan







#### ST.1a Project ID (Bramhall Entry)







Leverage/

#### **ST.1a** View 1







#### **ST.1b** Project ID (Bramhall Park)









#### **ST.1b** View 1







#### **ST.1b** View 2







#### **ST.2a** Entrance ID (Emergency)



24" x 48" x 1" fabricated aluminum panel with direct printed graphics

Fabricated painted aluminum panel with 1/4" painted letter forms flush mounted

Fabricated painted aluminum panel with surface applied vinyl







8.15.18

#### **ST.2b** Entrance ID (Bramhall 1)







#### **ST.2b** View 1







Leverage/

#### **ST.2c** Entrance ID (Bramhall 2)



24"T x 25'-6"W x 1"D Fabricated painted aluminum panel with 1/4" painted letter forms flush mounted to panel

RIGHT/LEFT SIDES 24"T x 9'-10"W x 1"D Fabricated painted aluminum panel with 1/4" painted letter forms flush mounted to panel





#### **ST.2d** Entrance ID (Radiation)





8"T x 2"D Fabricated aluminum letter forms with Mounted to top raceway, fastened to existing

10"T x 60"W x 1/2"D Painted aluminum panel with 1/4" painted logo

12"T x 5"W x 1/4"D Painted aluminum panel with applied vinyl graphics





#### **ST.2e** Entrance ID (Dana Conference Center)





8"T x 2"D Fabricated aluminum letter forms with enclosed back surfaces. Mounted to top raceway, fastened to existing

10"T x 72"W x 1/2"D Painted aluminum panel w