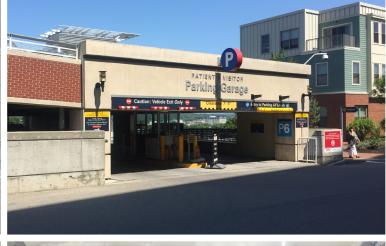

#### **ATTACHMENT 2: SIGNAGE PLAN**

# Maine Medical Center Bramhall Campus Environmental Graphics & Wayfinding Program

Site Submission 8.15.18

#### Masterplan Overview

- 01 Main Campus Signage
- 02 Congress Street Building Signage
- 03 Employee Garage Signage







## Main Campus Signage

#### **Existing Signage**





















8.15.18









### Existing Signage Location Plan







#### Demo Signage Elements







#### New Signage Elements







### Preliminary Sign Location Plan







#### ST.1a Project ID (Bramhall Entry)







Leverage/

#### **ST.1a** View 1







#### **ST.1b** Project ID (Bramhall Park)









#### **ST.1b** View 1







#### **ST.1b** View 2







#### **ST.2a** Entrance ID (Emergency)



24" x 48" x 1" fabricated aluminum panel with direct printed graphics

Fabricated painted aluminum panel with 1/4" painted letter forms flush mounted

Fabricated painted aluminum panel with surface applied vinyl







8.15.18

#### **ST.2b** Entrance ID (Bramhall 1)







#### **ST.2b** View 1







Leverage/

#### **ST.2c** Entrance ID (Bramhall 2)



24"T x 25'-6"W x 1"D Fabricat