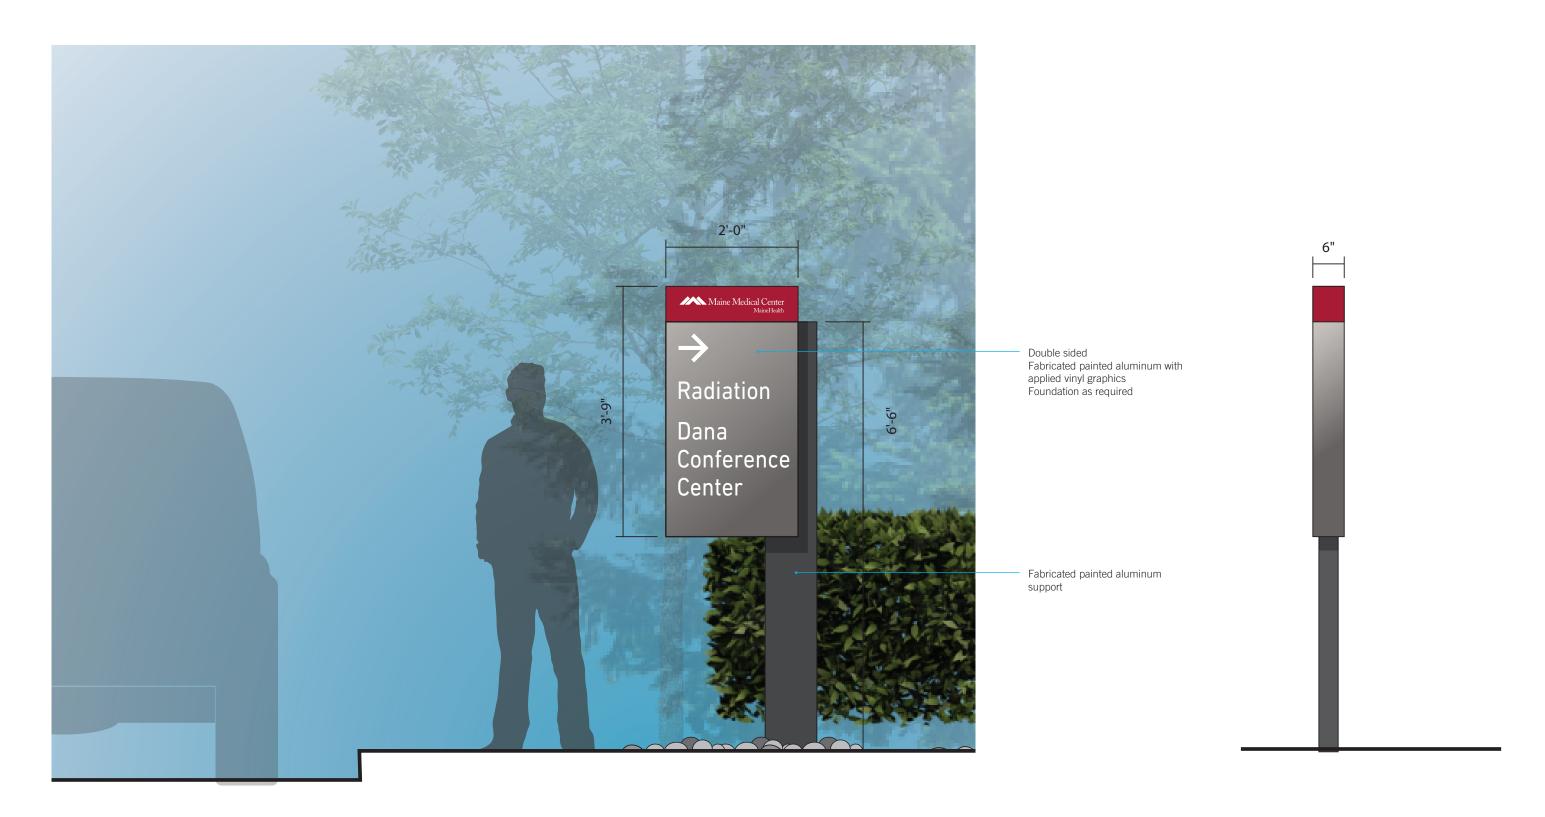

#### **ST.2e** Entrance ID (Dana Conference Center)

8"T x 2"D Fabricated aluminum letter forms with enclosed back surfaces. Mounted to top raceway, fastened to existing

10"T x 72"W x 1/2"D Painted aluminum panel with 1/4" painted logo