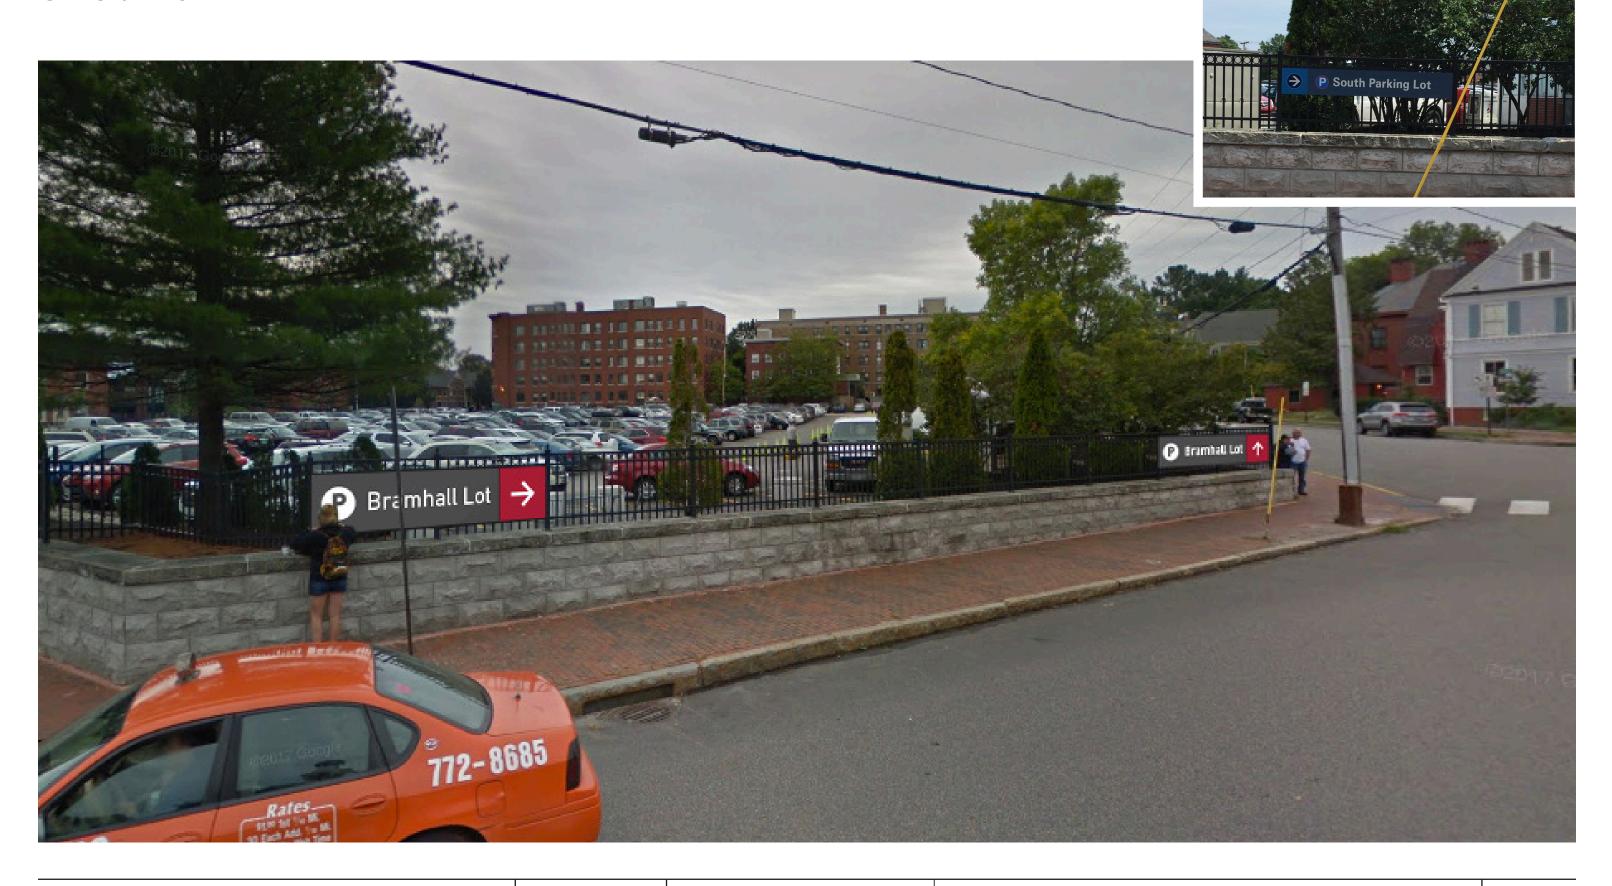

mhall Circle







#### **ST.4a** Ellsworth







#### **ST.4b** Secondary Vehicular Directional







#### ST.4b Bramhall Circle







#### **ST.4b** Ambulance







#### **ST.4b** Congress Garage Parking







#### **ST.4c** L Vehicular Directional (Crescent & Wescott)



A B





#### **ST.4c** View 1







#### **ST.5a** Emergency Entrance Wall



Single sided 16"T x 14'W x 6"D Fabricated painted aluminum sign with internally illuminated push through letters and arrows Roll formed, flush mounted to existing precast

Single sided 12"T x 10'W x 4"D Fabricated painted aluminum sign with internally illuminated push through letters and arrows Roll formed, flush mounted to existing precast





#### **ST.5b** Bramhall Lot Fence Panels







Leverage/

8.15.18

#### **ST.5b** View 1







#### **ST.6a** Bramhall Lot Entrance







#### **ST.6a** View 1







8.15.18

#### VG.1a Blade Sign (Congress)







#### VG.2a Garage Identification (Congress)







#### **VG.1a & VG.2a** View 1







#### **VG.2b** Garage Identification (Crescent)







## Congress Street Building Signage

## Preliminary Sign Location Plan







#### **CS.1** Project Monument

NOTE: Exact placement of signage to be determined once landscape design is finalized with the City of Portland.







#### **CS.1** Project Monument

NOTE: Exact placement of signage to be determined once landscape design is finalized with the City of Portland.







#### **CS.1** View 1

NOTE: Exact placement of signage to be determined once landscape design is finalized with the City of Portland.







#### CS.