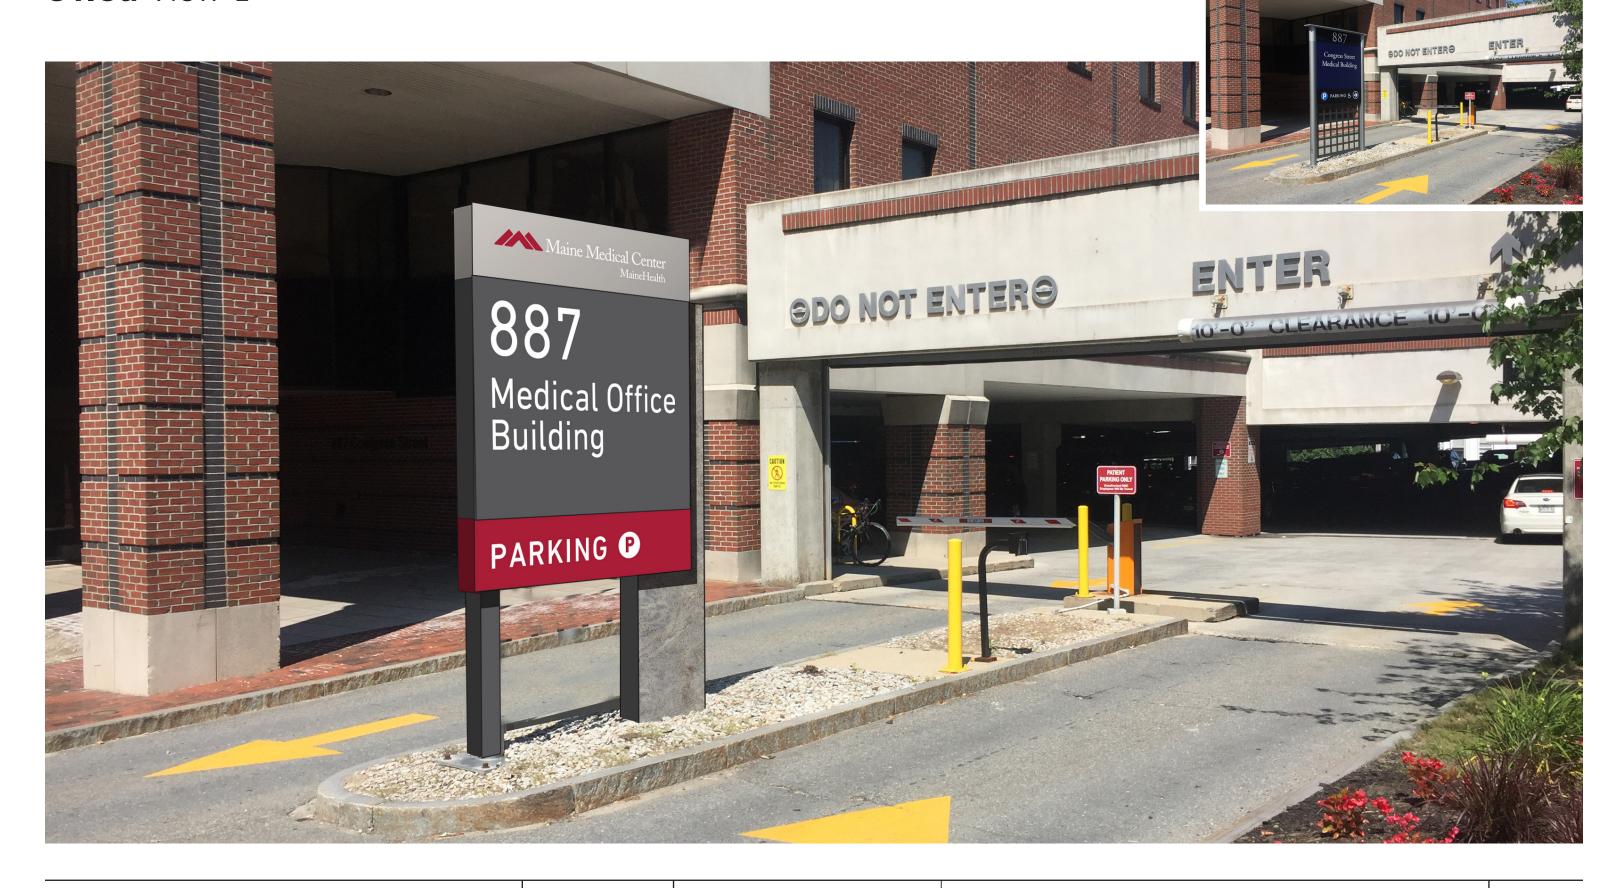

ush mounted to panel

RIGHT/LEFT SIDES 24"T x 9'-10"W x 1"D Fabricated painted aluminum panel with 1/4" painted letter forms flush mounted to panel





#### **ST.2d** Entrance ID (Radiation)





8"T x 2"D Fabricated aluminum letter forms with Mounted to top raceway, fastened to existing

10"T x 60"W x 1/2"D Painted aluminum panel with 1/4" painted logo

12"T x 5"W x 1/4"D Painted aluminum panel with applied vinyl graphics





#### **ST.2e** Entrance ID (Dana Conference Center)





8"T x 2"D Fabricated aluminum letter forms with enclosed back surfaces. Mounted to top raceway, fastened to existing

10"T x 72"W x 1/2"D Painted aluminum panel with 1/4" painted logo

24" x 36" x 1" fabricated aluminum panel with direct printed





#### ST.3a Building ID (MOB 887)







#### ST.3a View 1







#### **ST.3b** Building ID (Radiation/Dana)







#### **ST.3b** View 1







#### **ST.4a** Primary Vehicular Directional (Typical)







#### ST.4a Bramhall Street







8.15.18

#### **ST.4a** Bramhall Circle







#### **ST.4a** Ellsworth







#### **ST.4b** Secondary Vehicular Directional







#### ST.4b Bramhall Circle







#### **ST.4b** Ambulance







#### **ST.4b** Congress Garage Parking







#### **ST.4c** L Vehicular Directional (Crescent & Wescott)



A B





#### **ST.4c** View 1







#### **ST.5a** Emergency Entrance Wall



Single sided 16"T x 14'W x 6"D Fabricated painted aluminum sign with internally illuminated push through letters and arrows Roll formed, flush mounted to existing precast

Single sided 12"T x 10'W x 4"D Fabricated painted aluminum