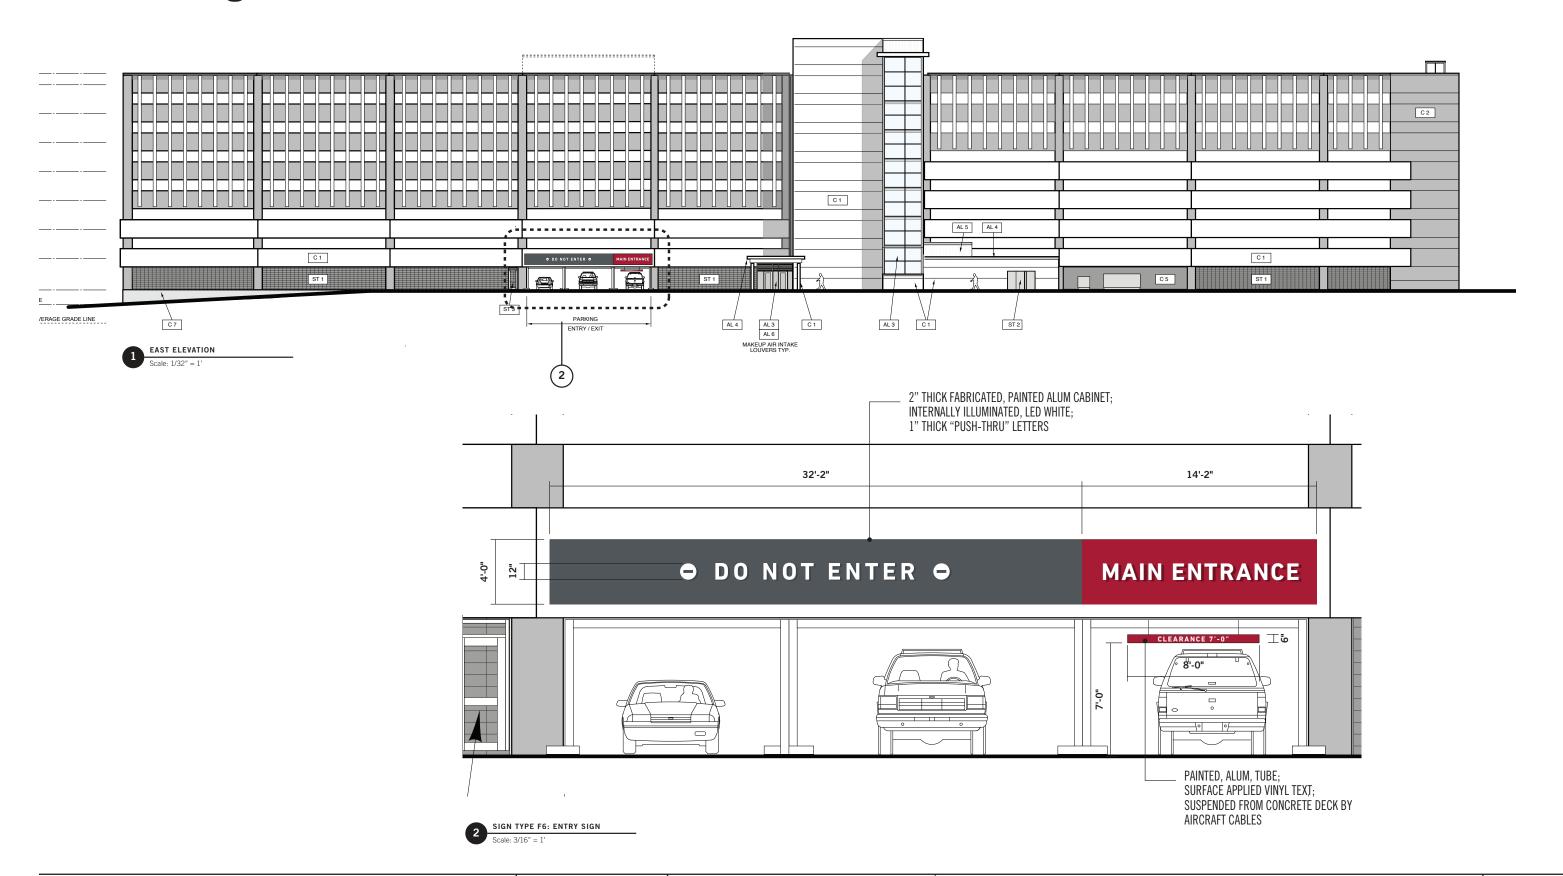

with the City of Portland.







#### **CS.1** View 1

NOTE: Exact placement of signage to be determined once landscape design is finalized with the City of Portland.







#### CS.1 View 2

NOTE: Exact placement of signage to be determined once landscape design is finalized with the City of Portland.







#### **CS.2** Building Identification

NOTE: Exact placement of signage to be determined once landscape design is finalized with the City of Portland.







#### **CS.3** Corner Directional

NOTE: Exact placement of signage to be determined once landscape design is finalized with the City of Portland.



SIDE A (FACING GILMAN)





# Employee Garage Signage

#### Preliminary Sign Location Plan (Level 1)







#### EG.1a Monument Sign







#### EG.2a Garage IDs (East Elevation)







8.15.18

#### **EG.2b** Garage IDs (North Elevation)









### Thank You