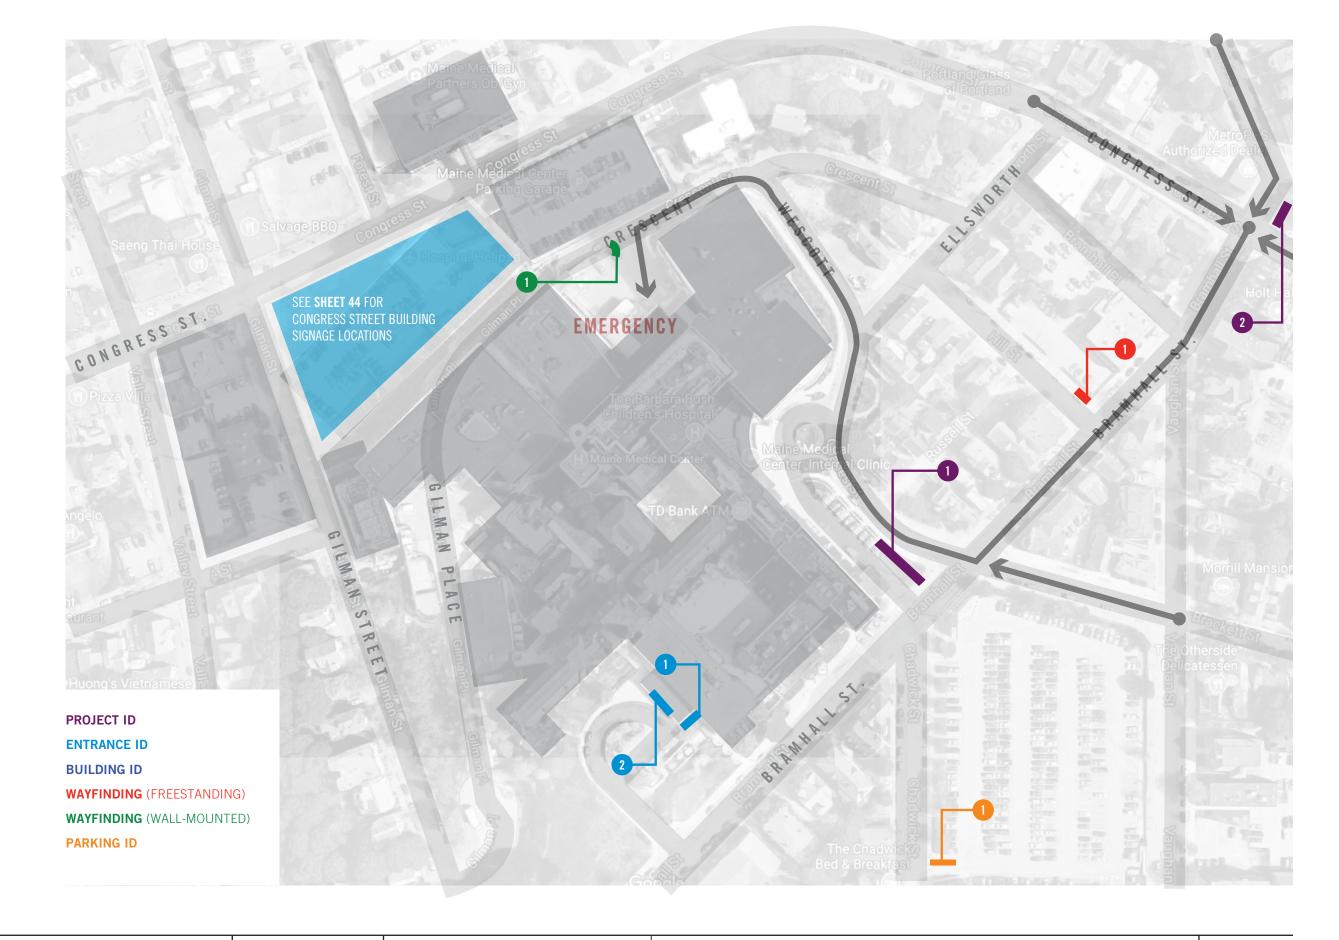

#### **ATTACHMENT 2: SIGNAGE PLAN**

# Maine Medical Center Bramhall Campus Environmental Graphics & Wayfinding Program

Site Submission 8.15.18

#### Masterplan Overview

- 01 Main Campus Signage
- 02 Congress Street Building Signage
- 03 Employee Garage Signage







## Main Campus Signage

#### **Existing Signage**





















8.15.18









### Existing Signage Location Plan







#### Demo Signage Elements







#### New Signage Elements







### Preliminary Sign Location Plan







#### ST.1a Project ID (Bramhall Entry)







Leverage/

#### **ST.1a** View 1







#### **ST.1b** Project ID (Bramhall Park)









#### **ST.1b** View 1







#### **ST.1b** View 2







#### **ST.2a** Entrance ID (Emergency)



24" x 48" x 1" fabricated aluminum panel with direct printed graphics

Fabricated painted aluminum panel with 1/4" painted letter forms flush mounted

Fabricated painted aluminum panel with surface applied vinyl







8.15.18

#### **ST.2b** Entrance ID (Bramhall 1)







#### **ST.2b** View 1







Leverage/

#### **ST.2c** Entrance ID (Bramhall 2)



24"T x 25'-6"W x 1"D Fabricated painted aluminum panel with 1/4" painted letter forms flush mounted to panel

RIGHT/LEFT SIDES 24"T x 9'-10"W x 1"D Fabricate