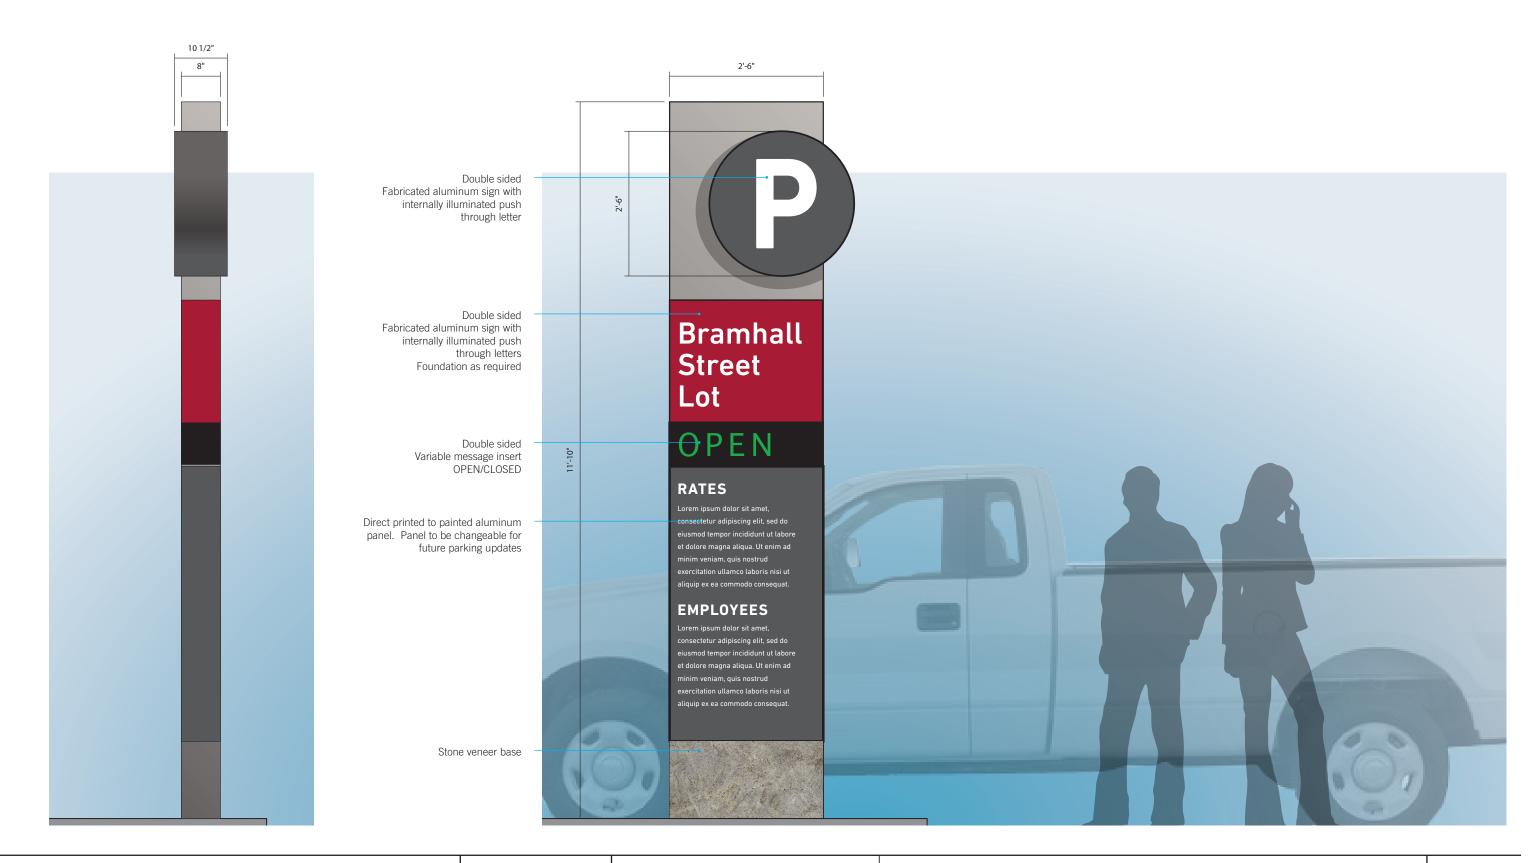

#### **ST.4b** Secondary Vehicular Directional







#### ST.4b Bramhall Circle







#### **ST.4b** Ambulance







#### **ST.4b** Congress Garage Parking







#### **ST.4c** L Vehicular Directional (Crescent & Wescott)



A B





#### **ST.4c** View 1







#### **ST.5a** Emergency Entrance Wall



Single sided 16"T x 14'W x 6"D Fabricated painted aluminum sign with internally illuminated push through letters and arrows Roll formed, flush mounted to existing precast

Single sided 12"T x 10'W x 4"D Fabricated painted aluminum sign with internally illuminated push through letters and arrows Roll formed, flush mounted to existing precast





#### **ST.5b** Bramhall Lot Fence Panels







Leverage/

8.15.18

#### **ST.5b** View 1







#### **ST.6a** Bramhall Lot Entrance







#### **ST.6a** View 1







8.15.18

#### VG.1a Blade Sign (Congress)







#### VG.2a Garage Identification (Congress)







#### **VG.1a & VG.2a** View 1







#### **VG.2b** Garage Identification (Crescent)







## Congress Street Building Signage

## Preliminary Sign Location Plan







#### **CS.1** Project Monument

NOTE: Exact placement of signage to be determined once landscape design is finalized with the City of Portland.







#### **CS.1** Project Monument

NOTE: Exact placement of signage to be determined once landscape design is finalized with the City of Portland.







#### **CS.1** View 1

NOTE: Exact placement of signage to be determined once landscape design is finalized with the City of Portland.







#### CS.1 View 2

NOTE: Exact placement of signage t