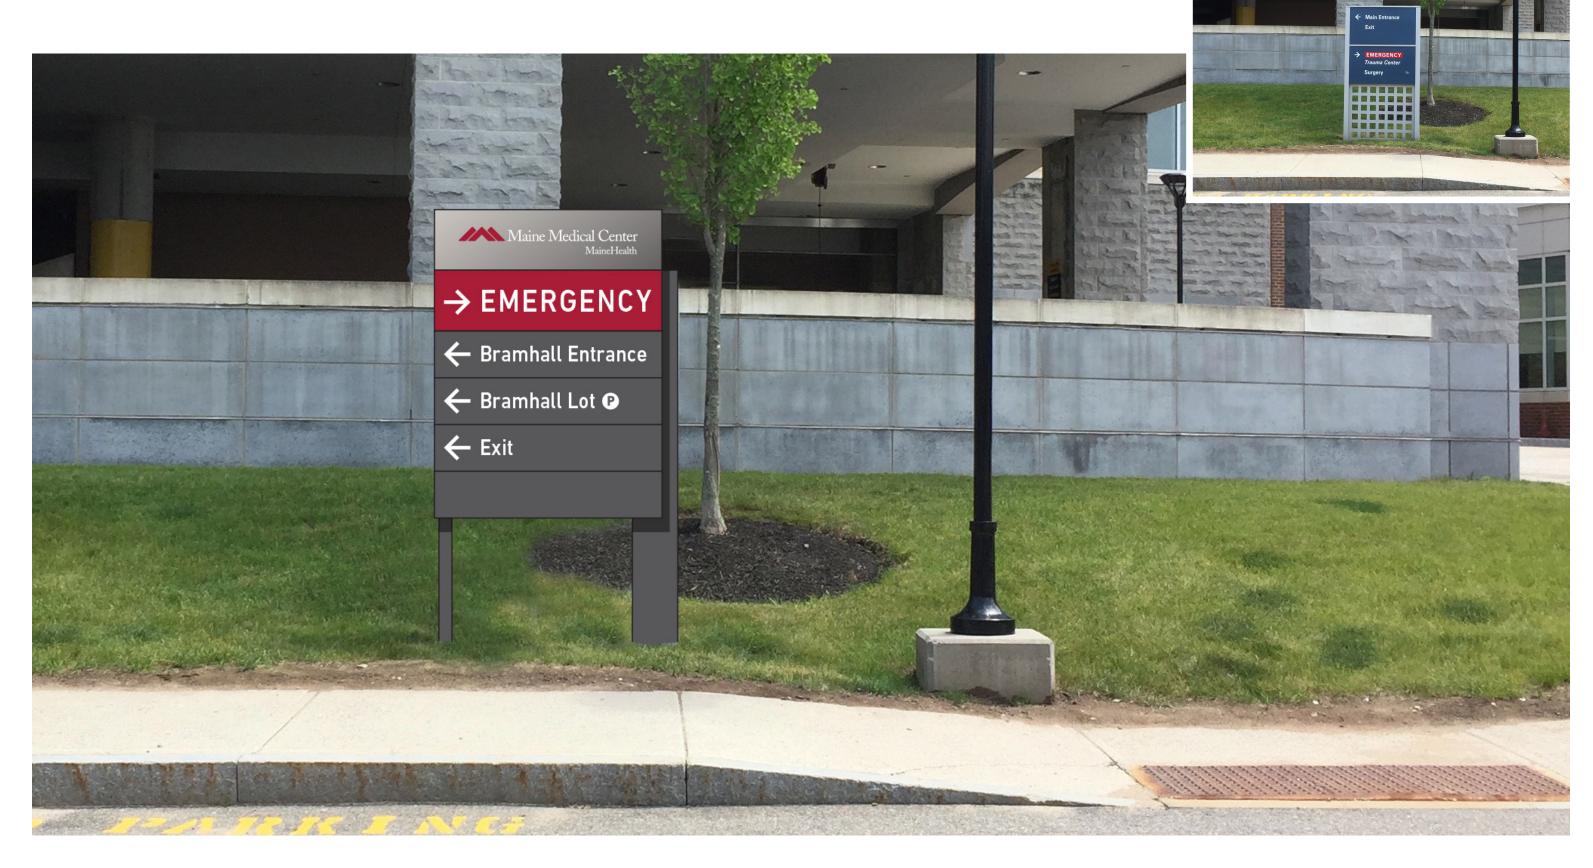

aphics





#### **ST.2e** Entrance ID (Dana Conference Center)





8"T x 2"D Fabricated aluminum letter forms with enclosed back surfaces. Mounted to top raceway, fastened to existing

10"T x 72"W x 1/2"D Painted aluminum panel with 1/4" painted logo

24" x 36" x 1" fabricated aluminum panel with direct printed





#### ST.3a Building ID (MOB 887)







#### ST.3a View 1







#### **ST.3b** Building ID (Radiation/Dana)







#### **ST.3b** View 1







#### **ST.4a** Primary Vehicular Directional (Typical)







#### ST.4a Bramhall Street







8.15.18

#### **ST.4a** Bramhall Circle







#### **ST.4a** Ellsworth







#### **ST.4b** Secondary Vehicular Directional







#### ST.4b Bramhall Circle







#### **ST.4b** Ambulance







#### **ST.4b** Congress Garage Parking







#### **ST.4c** L Vehicular Directional (Crescent & Wescott)



A B





#### **ST.4c** View 1







#### **ST.5a** Emergency Entrance Wall



Single sided 16"T x 14'W x 6"D Fabricated painted aluminum sign with internally illuminated push through letters and arrows Roll formed, flush mounted to existing precast

Single sided 12"T x 10'W x 4"D Fabricated painted aluminum sign with internally illuminated push through letters and arrows Roll formed, flush mounted to existing precast





#### **ST.5b** Bramhall Lot Fence Panels







Leverage/

8.15.18

#### **ST.5b** View 1







#### **ST.6a** Bramhall Lot Entrance







#### **ST.6a** View 1







8.15.18

#### VG.1a Blade Sign (Congress)







#### VG.2a Garage Identification (Congress)







#### **VG.1a & VG.2a** View 1