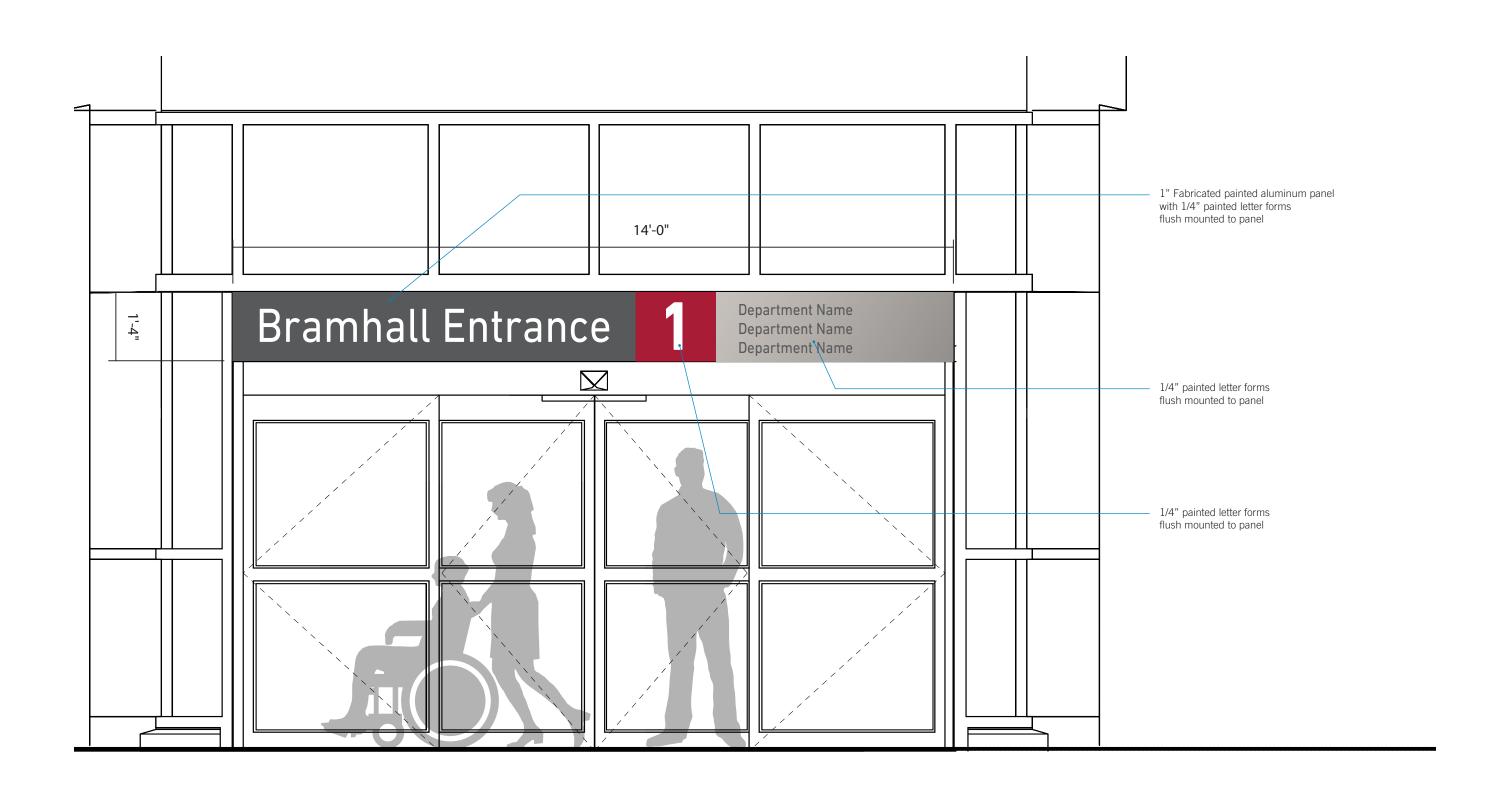

t Building Signage
- 03 Employee Garage Signage







## Main Campus Signage

#### **Existing Signage**





















8.15.18









### Existing Signage Location Plan







#### Demo Signage Elements







#### New Signage Elements







### Preliminary Sign Location Plan







#### ST.1a Project ID (Bramhall Entry)







Leverage/

#### **ST.1a** View 1







#### **ST.1b** Project ID (Bramhall Park)









#### **ST.1b** View 1







#### **ST.1b** View 2







#### **ST.2a** Entrance ID (Emergency)



24" x 48" x 1" fabricated aluminum panel with direct printed graphics

Fabricated painted aluminum panel with 1/4" painted letter forms flush mounted

Fabricated painted aluminum panel with surface applied vinyl







8.15.18

#### **ST.2b** Entrance ID (Bramhall 1)







#### **ST.2b** View 1







Leverage/

#### **ST.2c** Entrance ID (Bramhall 2)



24"T x 25'-6"W x 1"D Fabricated painted aluminum panel with 1/4" painted letter forms flush mounted to panel

RIGHT/LEFT SIDES 24"T x 9'-10"W x 1"D Fabricated painted aluminum panel with 1/4" painted letter forms flush mounted to panel





#### **ST.2d** Entrance ID (Radiation)





8"T x 2"D Fabricated aluminum letter forms with Mounted to top raceway, fastened to existing

10"T x 60"W x 1/2"D Painted aluminum panel with 1/4" painted logo

12"T x 5"W x 1/4"D Painted aluminum panel with applied vinyl graphics





#### **ST.2e** Entrance ID (Dana Conference Center)





8"T x 2"D Fabricated aluminum letter forms with enclosed back surfaces. Mounted to top raceway, fastened to existing

10"T x 72"W x 1