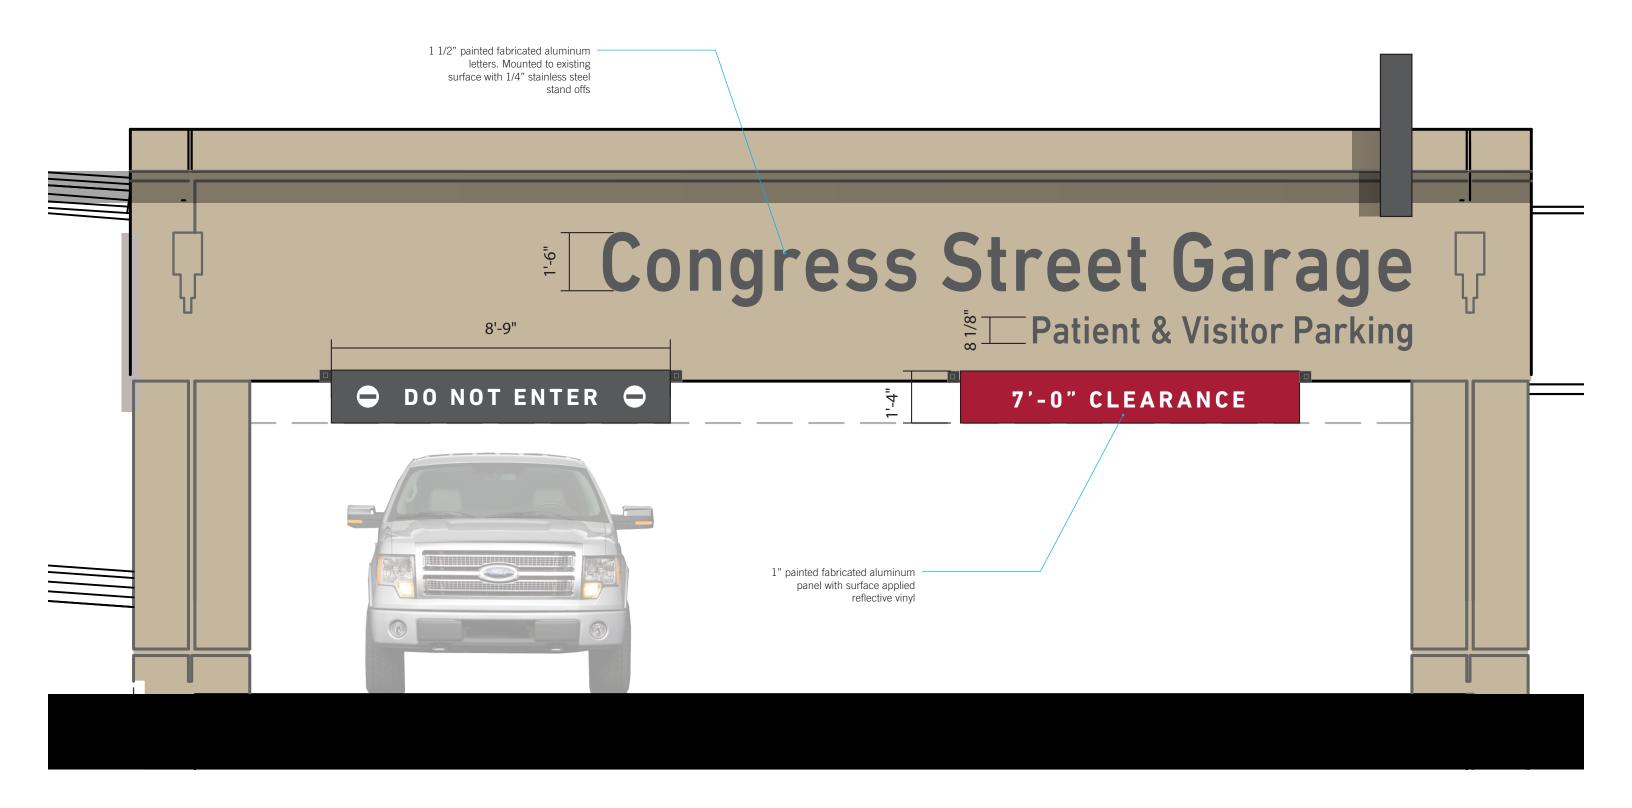

#### EG.2a Garage IDs (East Elevation)

8.15.18

#### **EG.2b** Garage IDs (North Elevation)