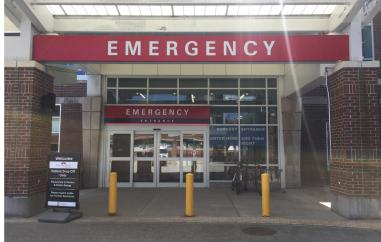

#### **ST.2a** Entrance ID (Emergency)

24" x 48" x 1" fabricated aluminum panel with direct printed graphics

Fabricated painted aluminum panel with 1/4" painted letter forms flush mounted

Fabricated painted aluminum panel with surface applied vinyl

#### **ST.5a** Emergency Entrance Wall

Single sided 16"T x 14'W x 6"D Fabricated painted aluminum sign with internally illuminated push through letters and arrows Roll formed, flush mounted to existing precast

Single sided 12"T x 10'W x 4"D Fabricated painted aluminum sign with internally illuminated push through letters and arrows Roll formed, flush mounted to existing precast