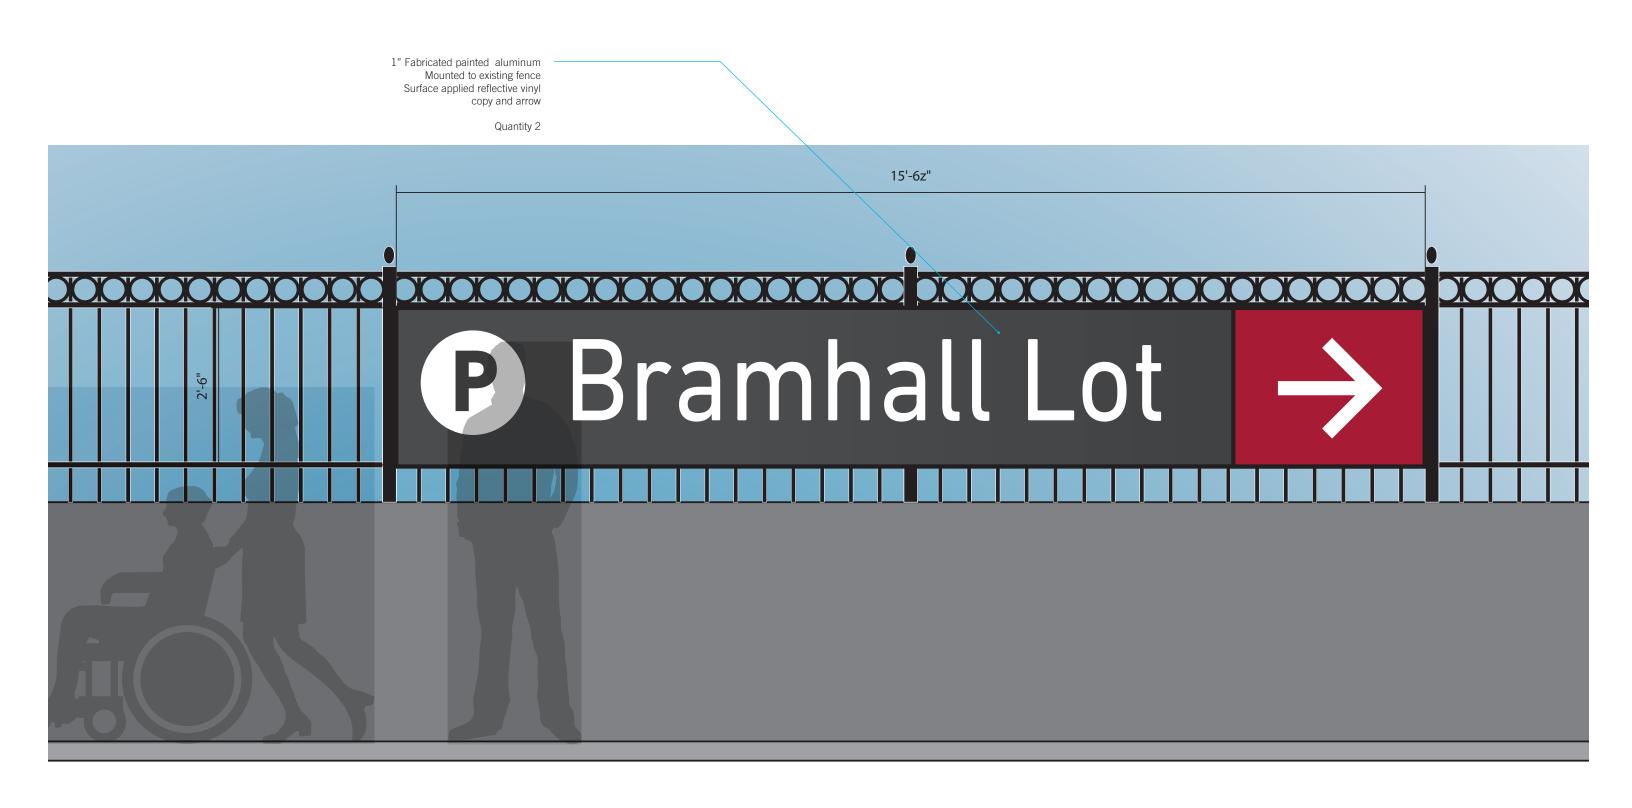

ramhall Street







8.15.18

#### **ST.4a** Bramhall Circle







#### **ST.4a** Ellsworth







#### **ST.4b** Secondary Vehicular Directional







#### ST.4b Bramhall Circle







#### **ST.4b** Ambulance







#### **ST.4b** Congress Garage Parking







#### **ST.4c** L Vehicular Directional (Crescent & Wescott)



A B





#### **ST.4c** View 1







#### **ST.5a** Emergency Entrance Wall



Single sided 16"T x 14'W x 6"D Fabricated painted aluminum sign with internally illuminated push through letters and arrows Roll formed, flush mounted to existing precast

Single sided 12"T x 10'W x 4"D Fabricated painted aluminum sign with internally illuminated push through letters and arrows Roll formed, flush mounted to existing precast





#### **ST.5b** Bramhall Lot Fence Panels







Leverage/

8.15.18

#### **ST.5b** View 1







#### **ST.6a** Bramhall Lot Entrance







#### **ST.6a** View 1







8.15.18

#### VG.1a Blade Sign (Congress)







#### VG.2a Garage Identification (Congress)







#### **VG.1a & VG.2a** View 1







#### **VG.2b** Garage Identification (Crescent)







## Congress Street Building Signage

## Preliminary Sign Location Plan







#### **CS.1** Project Monument

NOTE: Exact placement of signage to be determined once landscape design is finalized with the City of Portland.







#### **CS.1** Project Monument

NOTE: Exact placement of signage to be determined once landscape design is finalized with the City of Portland.







#### **CS.1** View 1

NOTE: Exact placement of signage to be determined once landscape design is fin