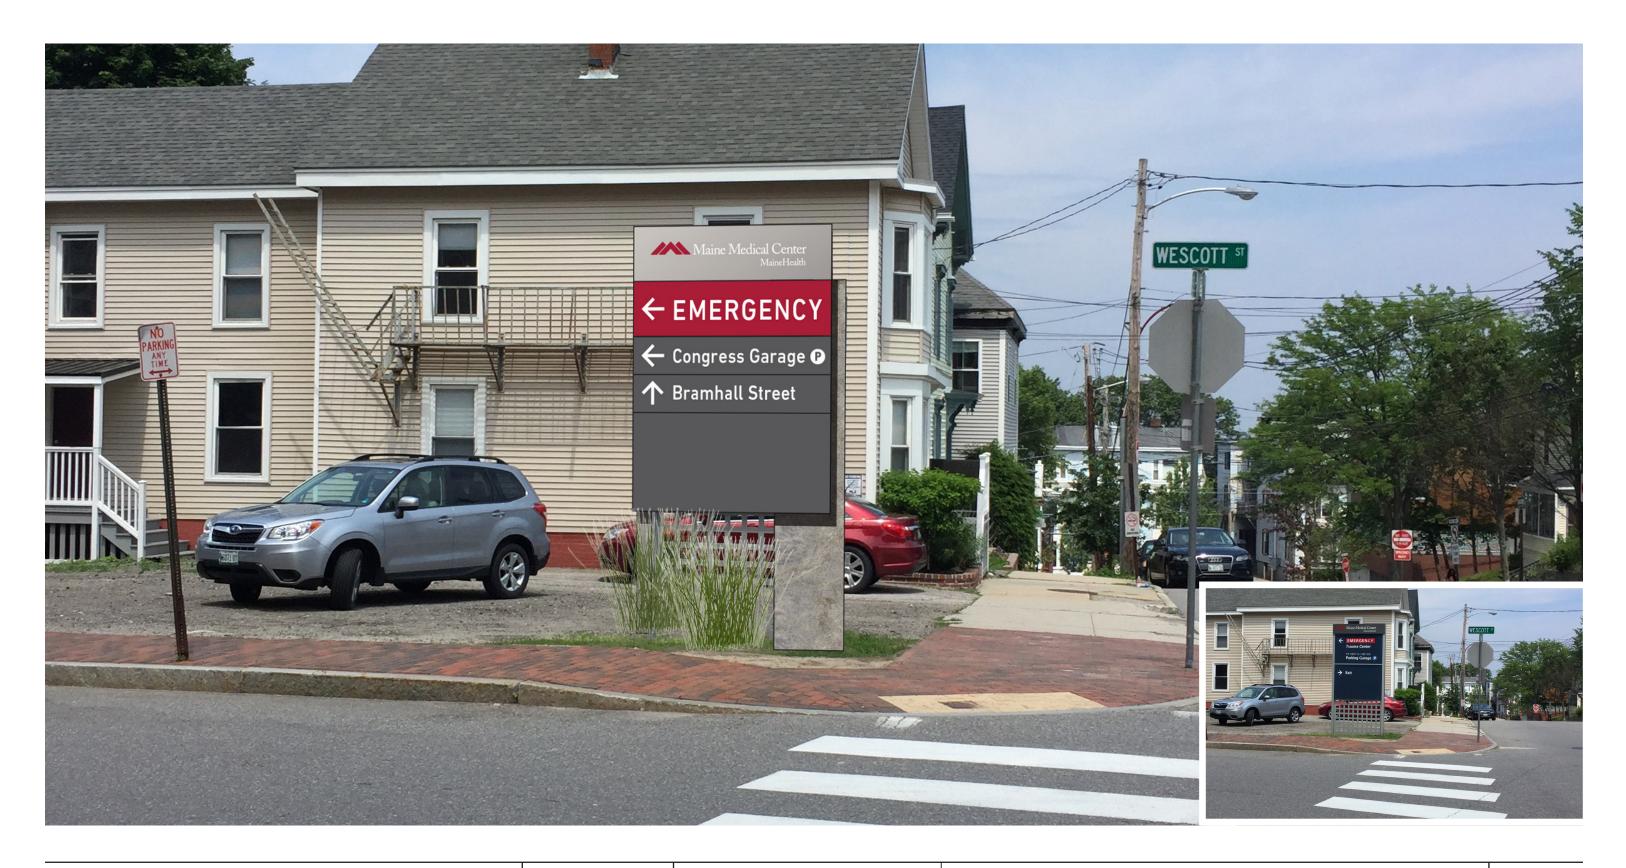

#### **ST.4c** L Vehicular Directional (Crescent & Wescott)

A B

#### **ST.4c** View 1