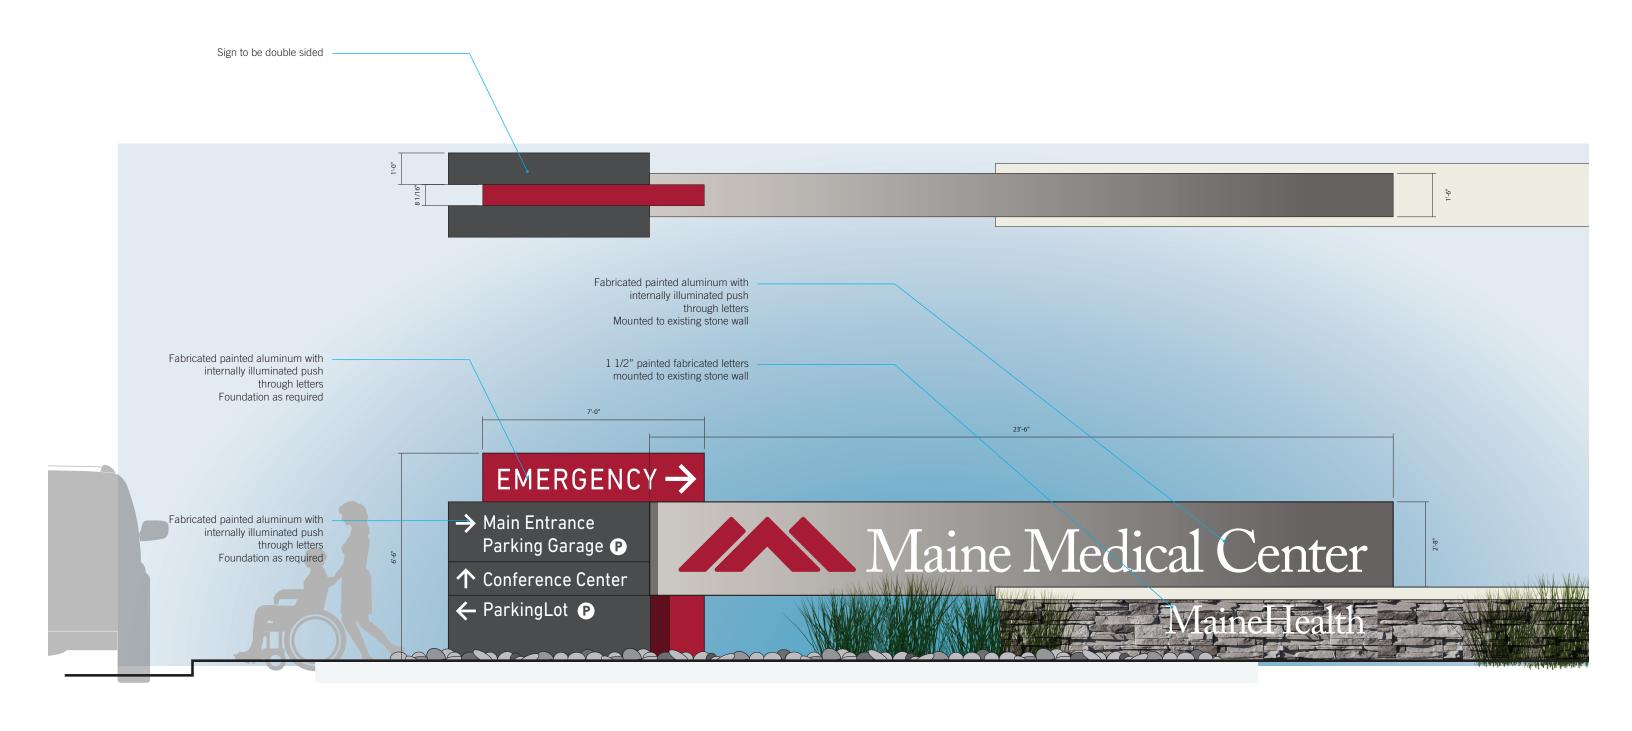

#### **ATTACHMENT 2: SIGNAGE PLAN**

# Maine Medical Center Bramhall Campus Environmental Graphics & Wayfinding Program

Site Submission 8.15.18

#### Masterplan Overview

- 01 Main Campus Signage
- 02 Congress Street Building Signage
- 03 Employee Garage Signage







## Main Campus Signage

#### **Existing Signage**





















8.15.18









### Existing Signage Location Plan







#### Demo Signage Elements







#### New Signage Elements







### Preliminary Sign Location Plan







#### ST.1a Project ID (Bramhall Entry)







Leverage/

#### **ST.1a** View 1







#### **ST.1b** Project ID (Bramhall Park)









#### **ST.1b** View 1







#### **ST.1b** View 2







#### **ST.2a** Entrance ID (Emergency)



24" x 48" x 1" fabricated aluminum panel with direct printed graphics

Fabricated painted aluminum panel with 1/4" painted letter forms flush mounted

Fabricated painted aluminum panel with surface applied vinyl







8.15.18

#### **ST.2b** Entrance ID (Bramhall 1)







#### **ST.2b** View 1







Leverage/

#### **ST.2c** Entrance ID (Bramhall 2)



24"T x 25'-6"W x 1"D Fabricated painted aluminum panel with 1/4" painted letter forms flush mounted to panel

RIGHT/LEFT SIDES 24"T x 9'-10"W x 1"D Fabricated painted aluminum panel with 1/4" painted letter forms flush mounted to panel





####