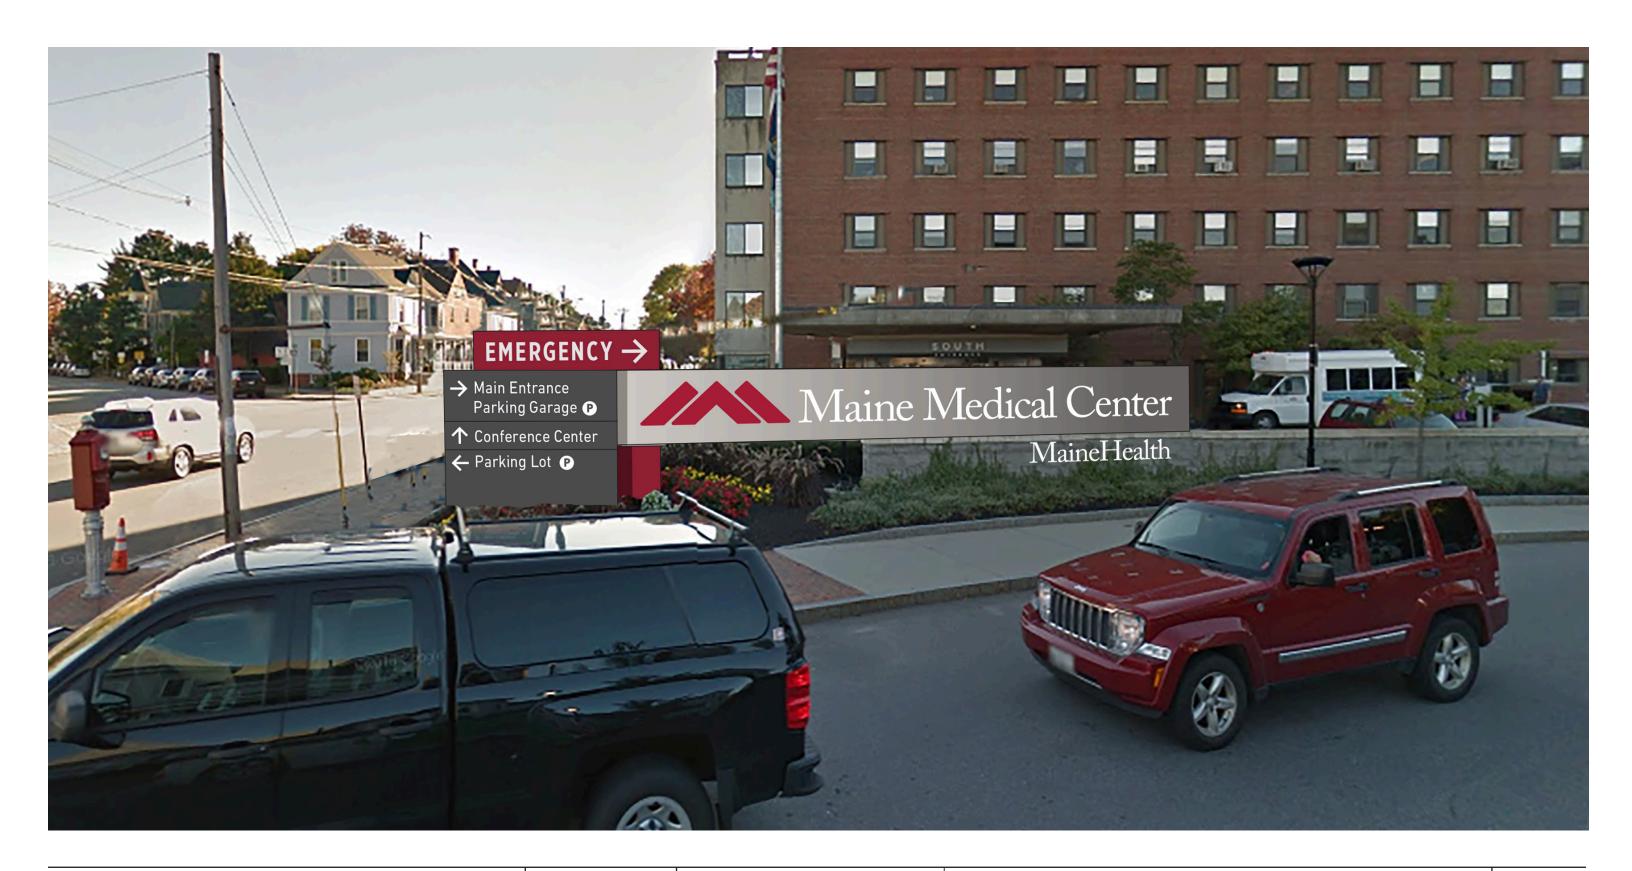

#### **ATTACHMENT 2: SIGNAGE PLAN**

# Maine Medical Center Bramhall Campus Environmental Graphics & Wayfinding Program

Site Submission 8.15.18

#### Masterplan Overview

- 01 Main Campus Signage
- 02 Congress Street Building Signage
- 03 Employee Garage Signage







## Main Campus Signage

#### **Existing Signage**





















8.15.18









### Existing Signage Location Plan







#### Demo Signage Elements







#### New Signage Elements







### Preliminary Sign Location Plan







#### ST.1a Project ID (Bramhall Entry)







Leverage/

#### **ST.1a** View 1







#### **ST.1b** Project ID (Bramhall Park)









#### **ST.1b** View 1







#### **ST.1b** View 2







#### **ST.2a** Entrance ID (Emergency)



24" x 48" x 1" fabricated aluminum panel with direct printed graphics

Fabricated painted aluminum panel with 1/4" painted letter forms flush mounted

Fabricated painted aluminum panel with surface applied vinyl







8.15.18

#### **ST.2b** Entrance ID (Bramhall 1)







#### **ST.2b** View 1







Leverage/

#### **ST.2c** Entrance ID (Bramhall 2)



24"T x 25'-6"W x 1"D Fabricated painted aluminum panel with 1/4" painted letter forms flush mounted to panel

RIGHT/LEFT SIDES 24"T x 9'-10"W x 1"D Fabricated painted aluminum panel with 1/4" painted letter forms flush mounted to panel





#### **ST.2d** Entrance ID (Radiation)