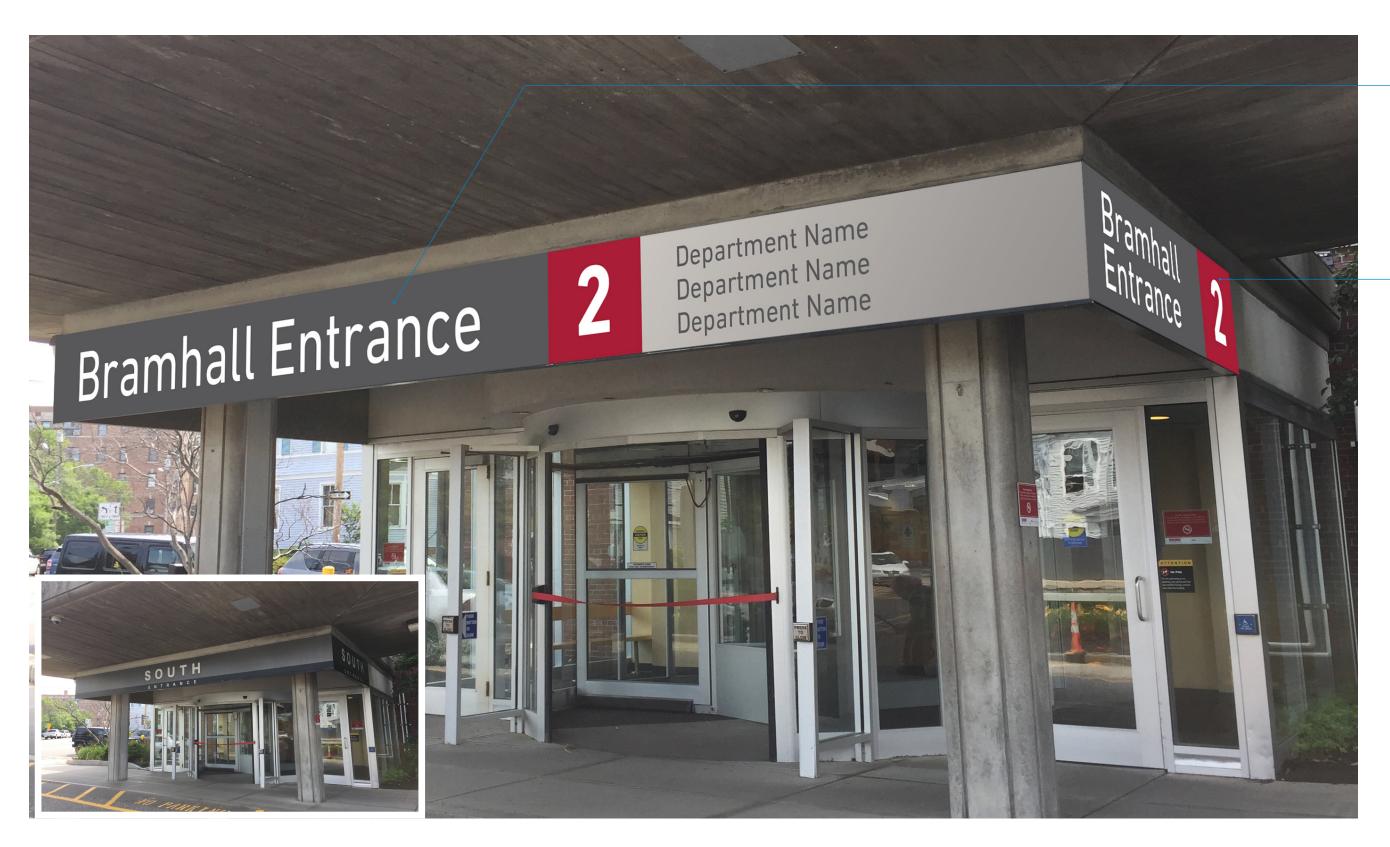

#### **ST.2c** Entrance ID (Bramhall 2)

24"T x 25'-6"W x 1"D Fabricated painted aluminum panel with 1/4" painted letter forms flush mounted to panel

RIGHT/LEFT SIDES 24"T x 9'-10"W x 1"D Fabricated painted aluminum panel with 1/4" painted letter forms flush mounted to panel