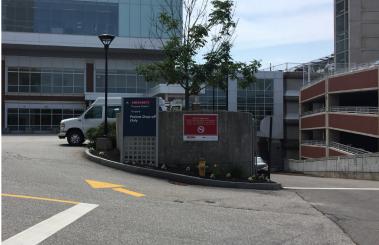

#### **ST.2a** Entrance ID (Emergency)

24" x 48" x 1" fabricated aluminum panel with direct printed graphics

Fabricated painted aluminum panel with 1/4" painted letter forms flush mounted

Fabricated painted aluminum panel with surface applied vinyl