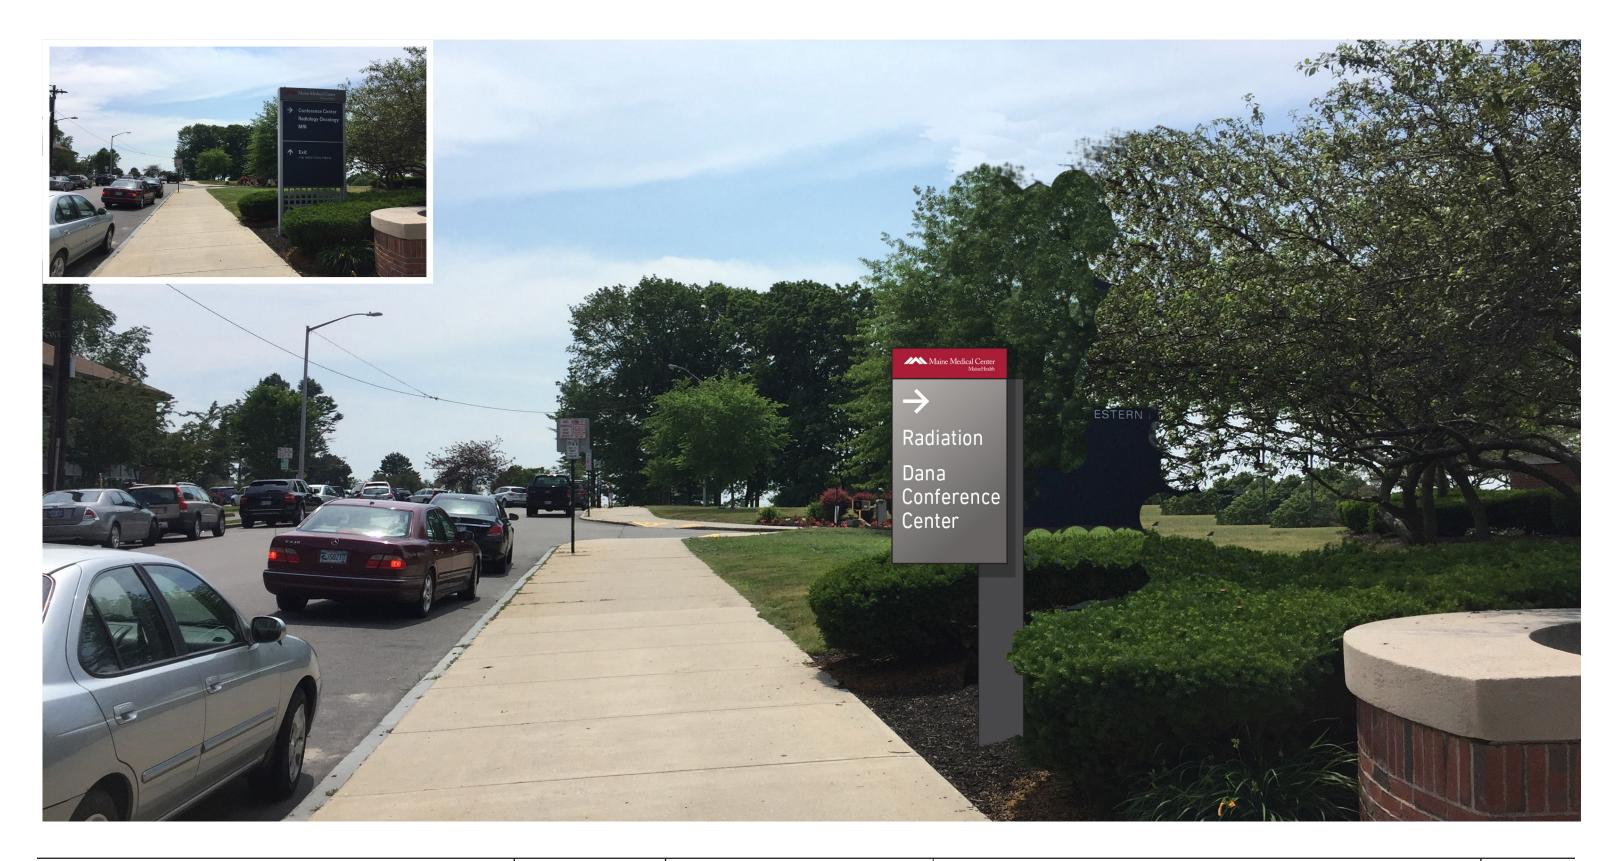

#### **ST.2e** Entrance ID (Dana Conference Center)

8"T x 2"D Fabricated aluminum letter forms with enclosed back surfaces. Mounted to top raceway, fastened to existing

10"T x 72"W x 1/2"D Painted aluminum panel with 1/4" painted logo

#### **ST.3b** View 1