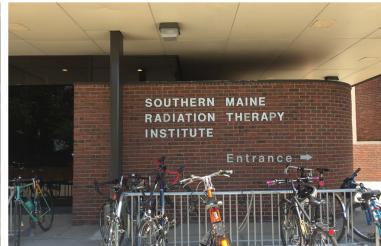

#### **ST.2d** Entrance ID (Radiation)

8"T x 2"D Fabricated aluminum letter forms with Mounted to top raceway, fastened to existing

10"T x 60"W x 1/2"D Painted aluminum panel with 1/4" painted logo

12"T x 5"W x 1/4"D Painted aluminum panel with applied vinyl graphics