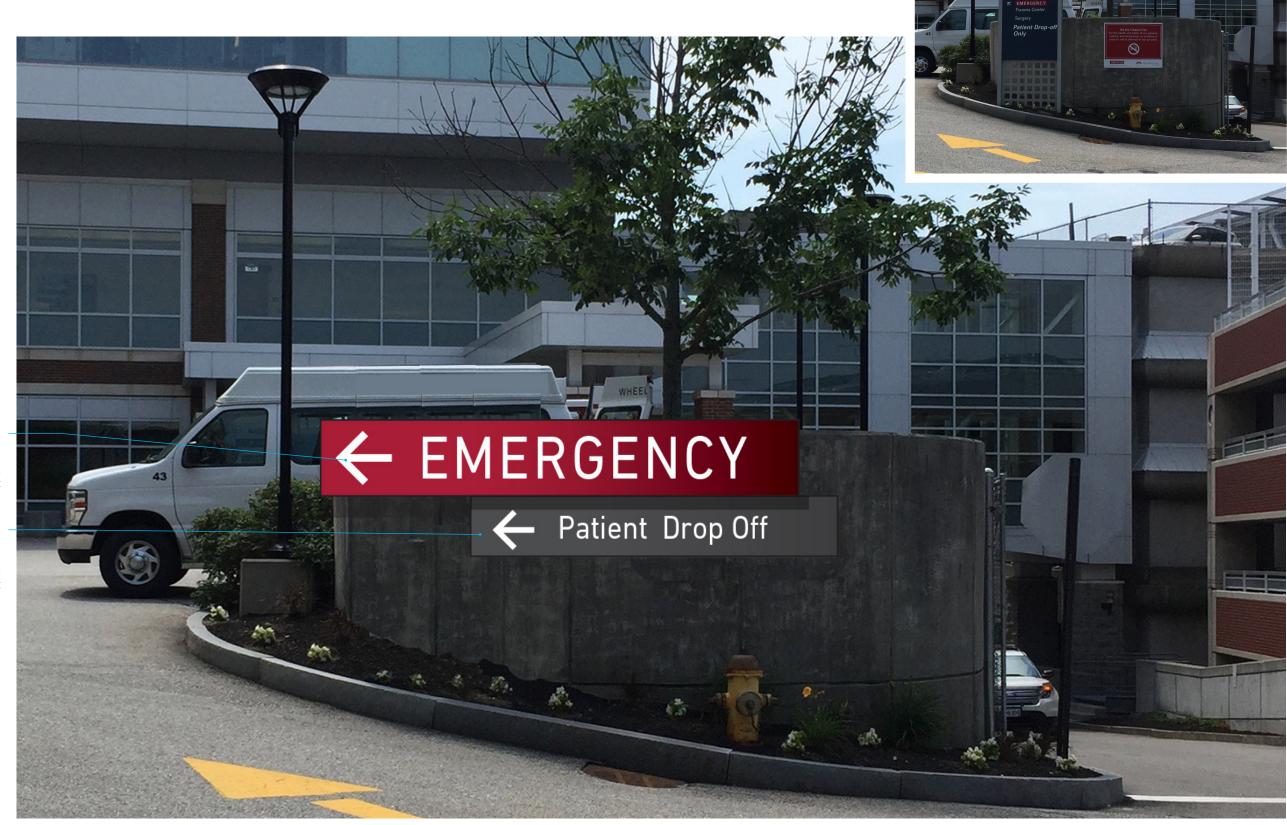

#### **ST.5a** Emergency Entrance Wall

Single sided 16"T x 14'W x 6"D Fabricated painted aluminum sign with internally illuminated push through letters and arrows Roll formed, flush mounted to existing precast

Single sided 12"T x 10'W x 4"D Fabricated painted aluminum sign with internally illuminated push through letters and arrows Roll formed, flush mounted to existing precast