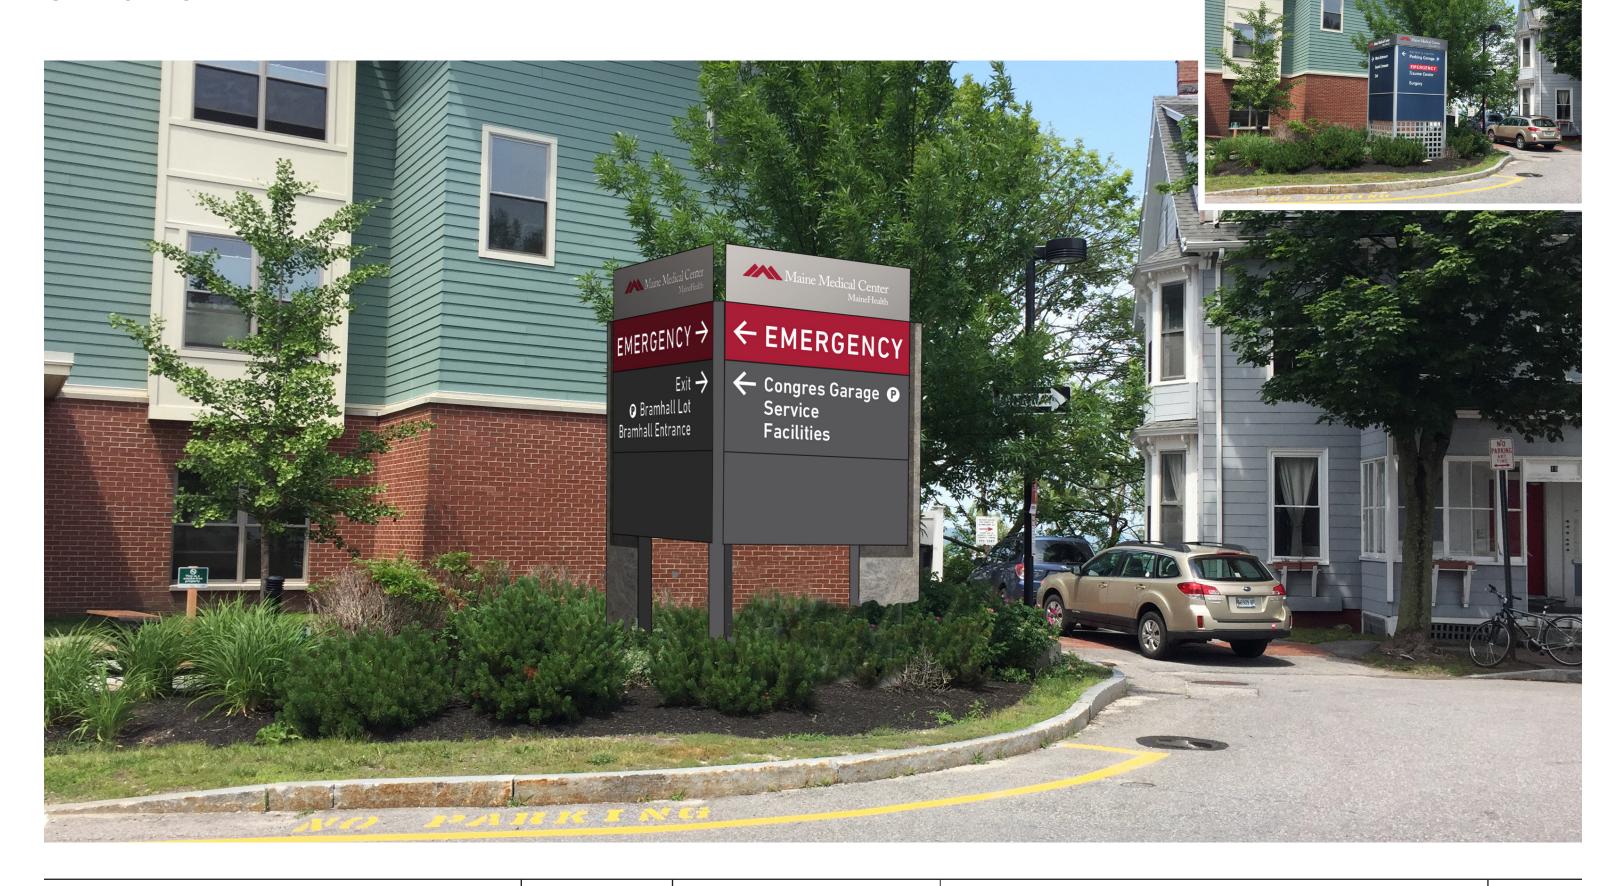

tter forms with enclosed back surfaces. Mounted to top raceway, fastened to existing

10"T x 72"W x 1/2"D Painted aluminum panel with 1/4" painted logo

24" x 36" x 1" fabricated aluminum panel with direct printed





#### ST.3a Building ID (MOB 887)







#### ST.3a View 1







#### **ST.3b** Building ID (Radiation/Dana)







#### **ST.3b** View 1







#### **ST.4a** Primary Vehicular Directional (Typical)







#### ST.4a Bramhall Street







8.15.18

#### **ST.4a** Bramhall Circle







#### **ST.4a** Ellsworth







#### **ST.4b** Secondary Vehicular Directional







#### ST.4b Bramhall Circle







#### **ST.4b** Ambulance







#### **ST.4b** Congress Garage Parking







#### **ST.4c** L Vehicular Directional (Crescent & Wescott)



A B





#### **ST.4c** View 1







#### **ST.5a** Emergency Entrance Wall



Single sided 16"T x 14'W x 6"D Fabricated painted aluminum sign with internally illuminated push through letters and arrows Roll formed, flush mounted to existing precast

Single sided 12"T x 10'W x 4"D Fabricated painted aluminum sign with internally illuminated push through letters and arrows Roll formed, flush mounted to existing precast





#### **ST.5b** Bramhall Lot Fence Panels







Leverage/

8.15.18

#### **ST.5b** View 1







#### **ST.6a** Bramhall Lot Entrance







#### **ST.6a** View 1







8.15.18

#### VG.1a Blade Sign (Congress)







#### VG.2a Garage Identification (Congress)







#### **VG.1a & VG.2a** View 1







#### **VG.2b** Garage Identification (Crescent)







## Congress Street Building Signage

## Pr