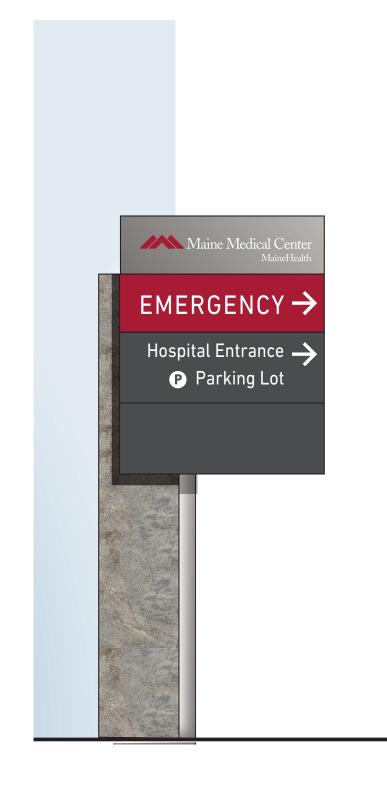

#### **ST.4c** L Vehicular Directional (Crescent & Wescott)

A B

#### **ST.4c** View 1