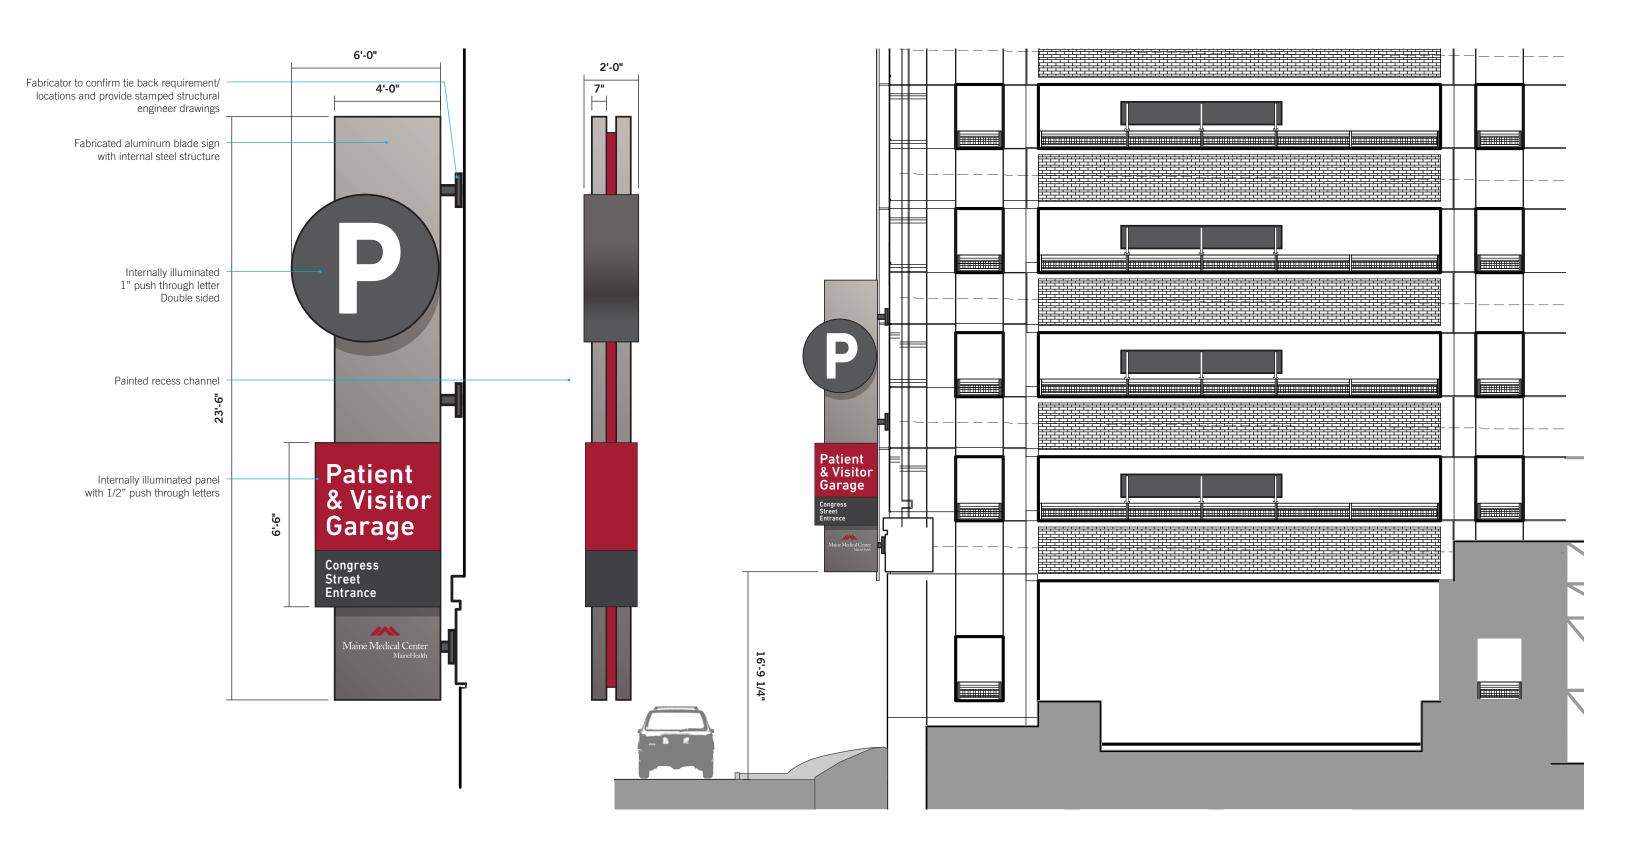

#### VG.1a Blade Sign (Congress)

#### VG.2a Garage Identification (Congress)

#### **VG.1a & VG.2a** View 1