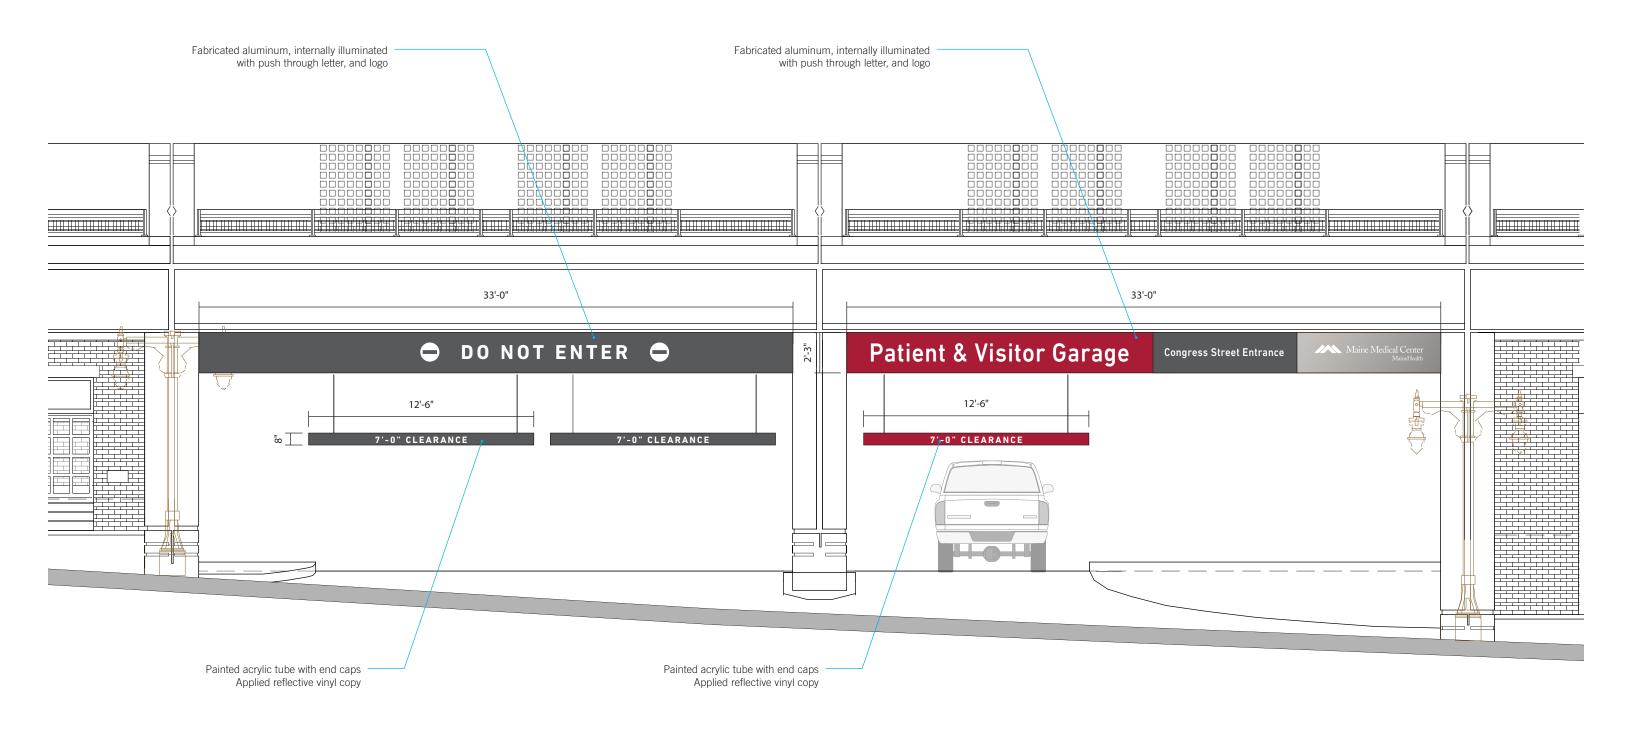

#### EG.2a Garage IDs (East Elevation)

8.15.18

#### **EG.2b** Garage IDs (North Elevation)