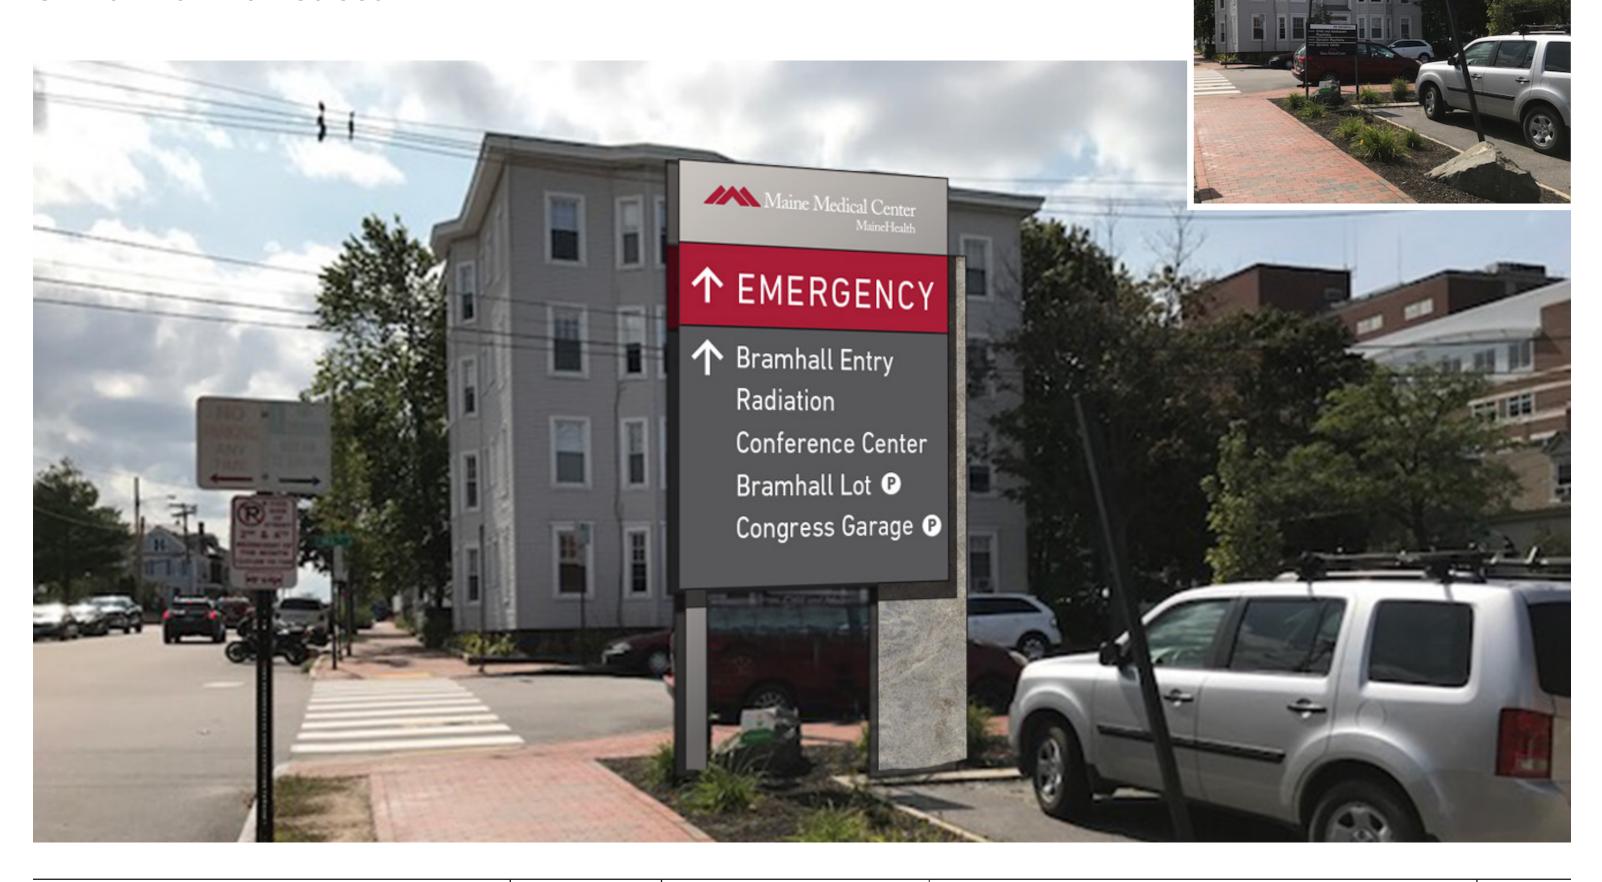

ID (Radiation)





8"T x 2"D Fabricated aluminum letter forms with Mounted to top raceway, fastened to existing

10"T x 60"W x 1/2"D Painted aluminum panel with 1/4" painted logo

12"T x 5"W x 1/4"D Painted aluminum panel with applied vinyl graphics





#### **ST.2e** Entrance ID (Dana Conference Center)





8"T x 2"D Fabricated aluminum letter forms with enclosed back surfaces. Mounted to top raceway, fastened to existing

10"T x 72"W x 1/2"D Painted aluminum panel with 1/4" painted logo

24" x 36" x 1" fabricated aluminum panel with direct printed





#### ST.3a Building ID (MOB 887)







#### ST.3a View 1







#### **ST.3b** Building ID (Radiation/Dana)







#### **ST.3b** View 1







#### **ST.4a** Primary Vehicular Directional (Typical)







#### ST.4a Bramhall Street







8.15.18

#### **ST.4a** Bramhall Circle







#### **ST.4a** Ellsworth







#### **ST.4b** Secondary Vehicular Directional







#### ST.4b Bramhall Circle







#### **ST.4b** Ambulance







#### **ST.4b** Congress Garage Parking







#### **ST.4c** L Vehicular Directional (Crescent & Wescott)



A B





#### **ST.4c** View 1







#### **ST.5a** Emergency Entrance Wall



Single sided 16"T x 14'W x 6"D Fabricated painted aluminum sign with internally illuminated push through letters and arrows Roll formed, flush mounted to existing precast

Single sided 12"T x 10'W x 4"D Fabricated painted aluminum sign with internally illuminated push through letters and arrows Roll formed, flush mounted to existing precast





#### **ST.5b** Bramhall Lot Fence Panels







Leverage/