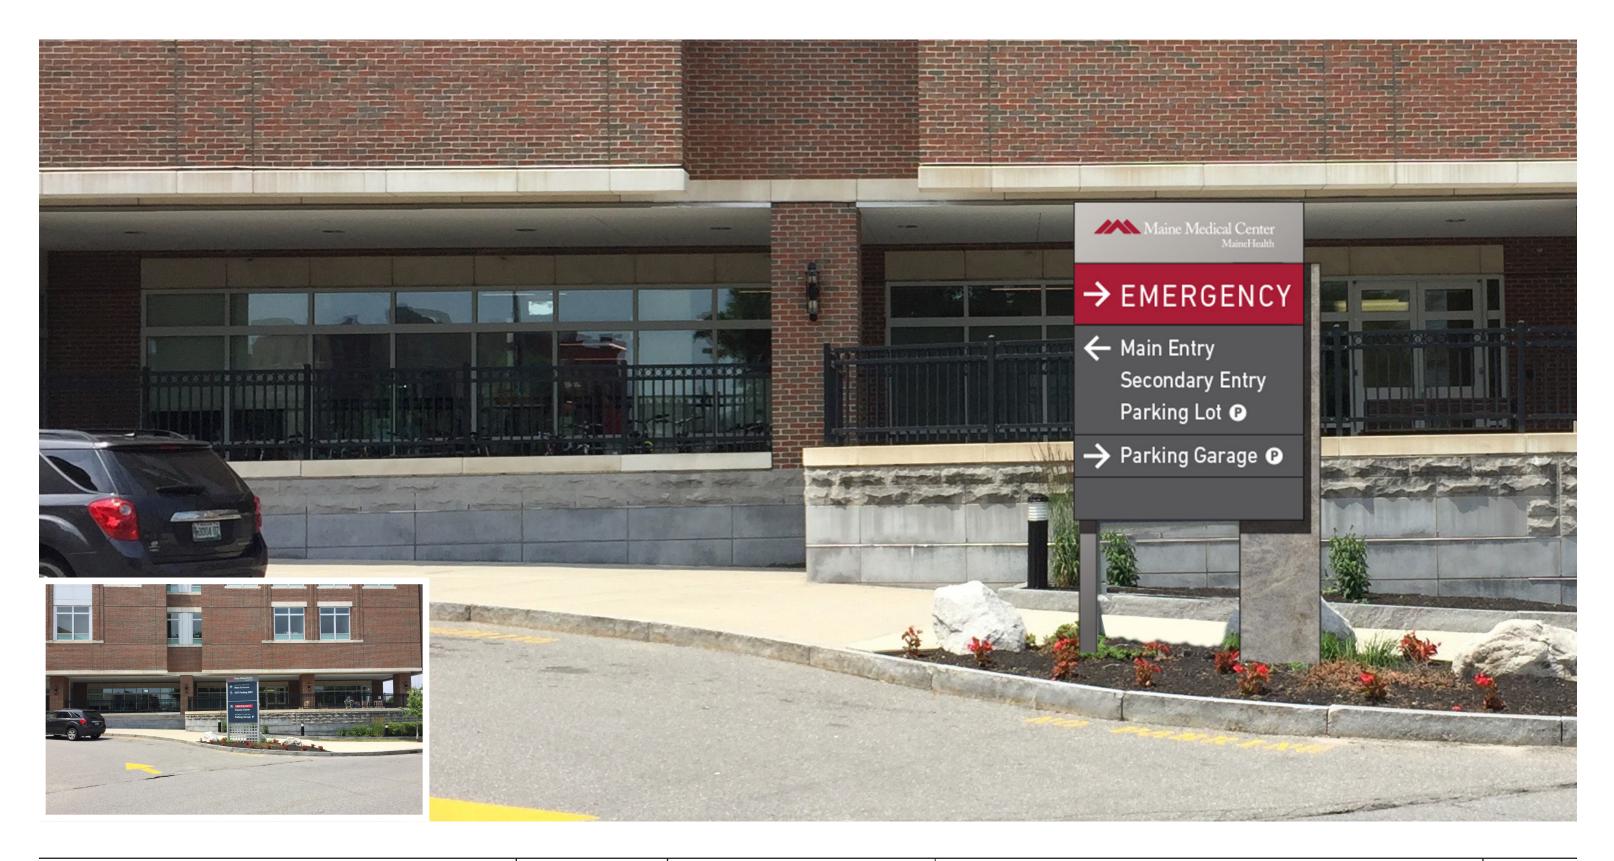

#### **ST.2a** Entrance ID (Emergency)

24" x 48" x 1" fabricated aluminum panel with direct printed graphics

Fabricated painted aluminum panel with 1/4" painted letter forms flush mounted

Fabricated painted aluminum panel with surface applied vinyl