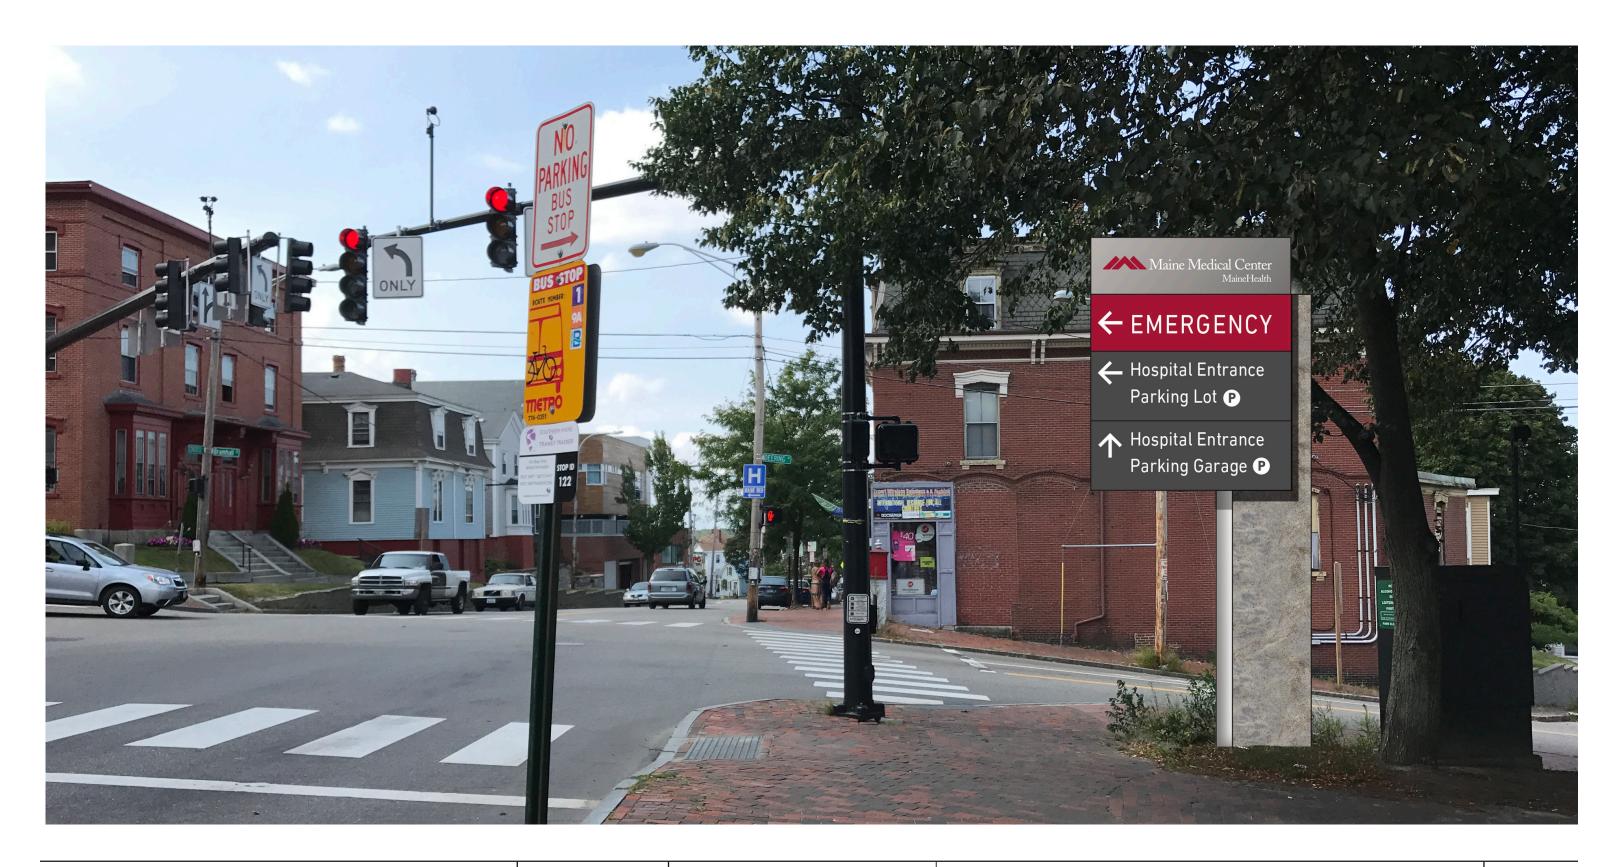

#### **ATTACHMENT 2: SIGNAGE PLAN**

# Maine Medical Center Bramhall Campus Environmental Graphics & Wayfinding Program

Site Submission 8.15.18

#### Masterplan Overview

- 01 Main Campus Signage
- 02 Congress Street Building Signage
- 03 Employee Garage Signage







## Main Campus Signage

#### **Existing Signage**





















8.15.18









### Existing Signage Location Plan







#### Demo Signage Elements







#### New Signage Elements







### Preliminary Sign Location Plan







#### ST.1a Project ID (Bramhall Entry)







Leverage/

#### **ST.1a** View 1







#### **ST.1b** Project ID (Bramhall Park)









#### **ST.1b** View 1







#### **ST.1b** View 2







#### **ST.2a** Entrance ID (Emergency)



24" x 48" x 1" fabricated aluminum panel with direct printed graphics

Fabricated painted aluminum panel with 1/4" painted letter forms flush mounted

Fabricated painted aluminum panel with surface applied vinyl







8.15.18

#### **ST.2b** Entrance ID (Bramhall 1)







#### **ST.2b** View 1







Leverage/

#### **ST.2c** Entrance ID (Bramhall 2)



24"T x 25'-6"W x 1"D Fabricated painted aluminum panel with 1/4" painted letter forms flush mounted to panel

RIGHT/LEFT SIDES 24"T x 9'-10"W x 1"D Fabricated painted aluminum panel with 1/4" painted letter forms flush mounted to panel





#### **ST.2d** Entrance ID (Radiation)





8"T x 2"D Fabricated aluminum letter forms with Mounted to top raceway, fastened