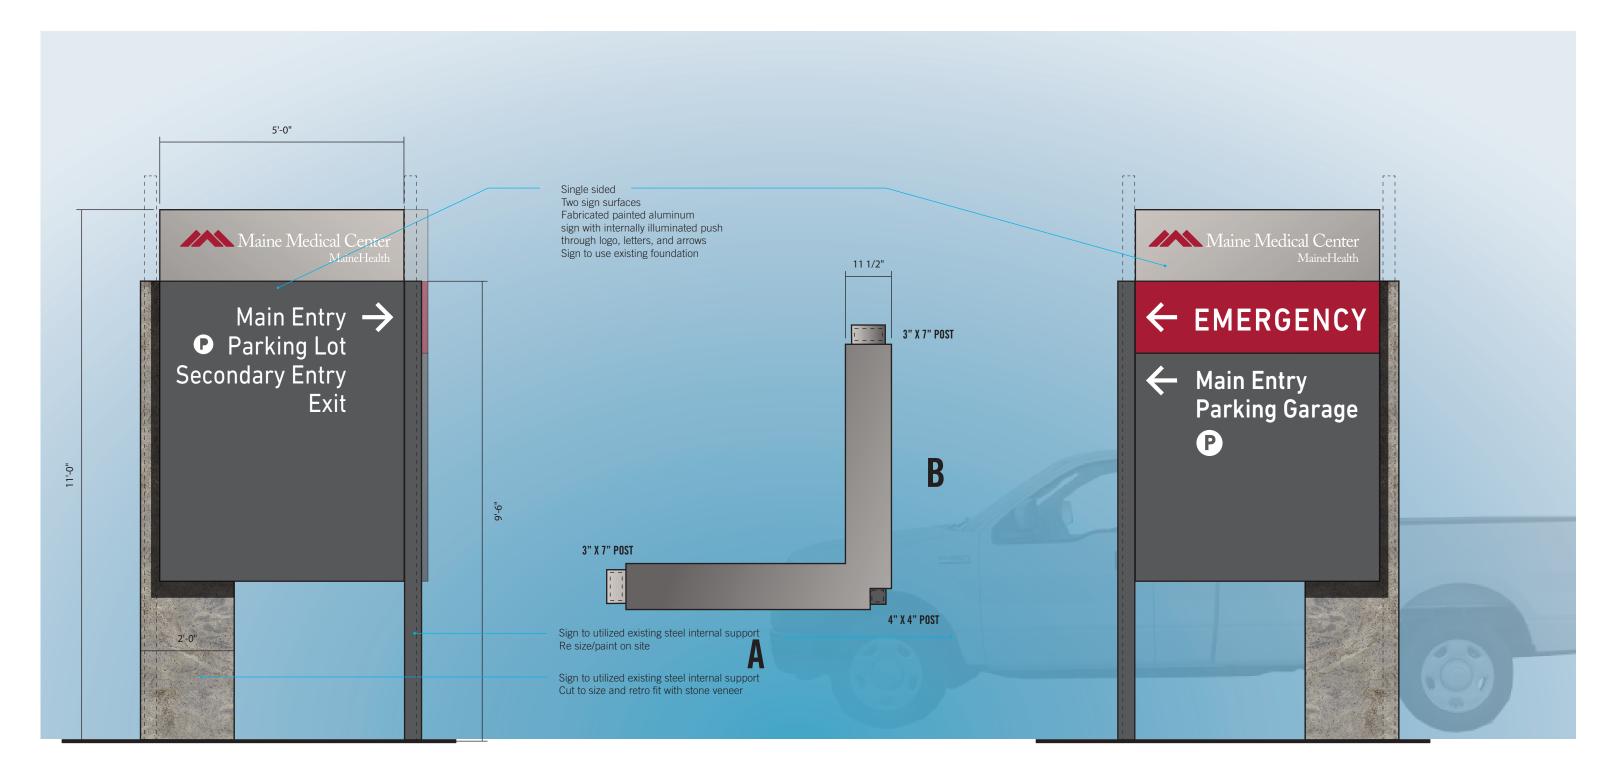

8"T x 2"D Fabricated aluminum letter forms with enclosed back surfaces. Mounted to top raceway, fastened to existing

10"T x 72"W x 1/2"D Painted aluminum panel with 1/4" painted logo

24" x 36" x 1" fabricated aluminum panel with direct printed





#### ST.3a Building ID (MOB 887)







#### ST.3a View 1







#### **ST.3b** Building ID (Radiation/Dana)







#### **ST.3b** View 1







#### **ST.4a** Primary Vehicular Directional (Typical)







#### ST.4a Bramhall Street







8.15.18

#### **ST.4a** Bramhall Circle







#### **ST.4a** Ellsworth







#### **ST.4b** Secondary Vehicular Directional







#### ST.4b Bramhall Circle







#### **ST.4b** Ambulance







#### **ST.4b** Congress Garage Parking







#### **ST.4c** L Vehicular Directional (Crescent & Wescott)



A B





#### **ST.4c** View 1







#### **ST.5a** Emergency Entrance Wall



Single sided 16"T x 14'W x 6"D Fabricated painted aluminum sign with internally illuminated push through letters and arrows Roll formed, flush mounted to existing precast

Single sided 12"T x 10'W x 4"D Fabricated painted aluminum sign with internally illuminated push through letters and arrows Roll formed, flush mounted to existing precast





#### **ST.5b** Bramhall Lot Fence Panels







Leverage/

8.15.18

#### **ST.5b** View 1







#### **ST.6a** Bramhall Lot Entrance







#### **ST.6a** View 1







8.15.18

#### VG.1a Blade Sign (Congress)







#### VG.2a Garage Identification (Congress)







#### **VG.1a & VG.2a** View 1







#### **VG.2b** Garage Identification (Crescent)







## Congr