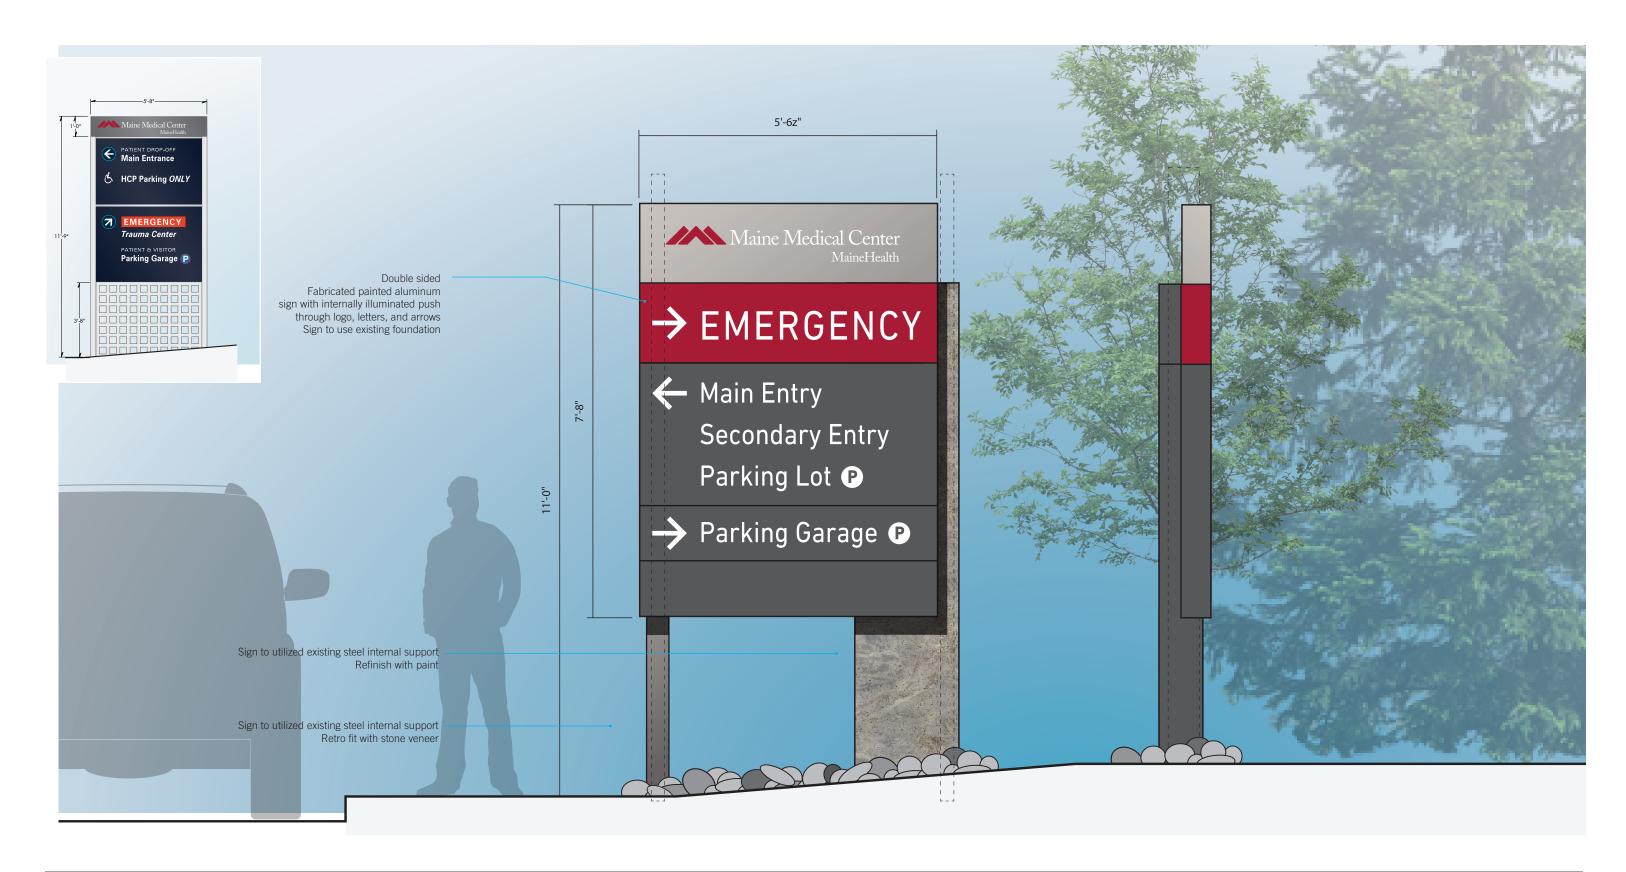

#### **ST.2a** Entrance ID (Emergency)

24" x 48" x 1" fabricated aluminum panel with direct printed graphics

Fabricated painted aluminum panel with 1/4" painted letter forms flush mounted

Fabricated painted aluminum panel with surface applied vinyl