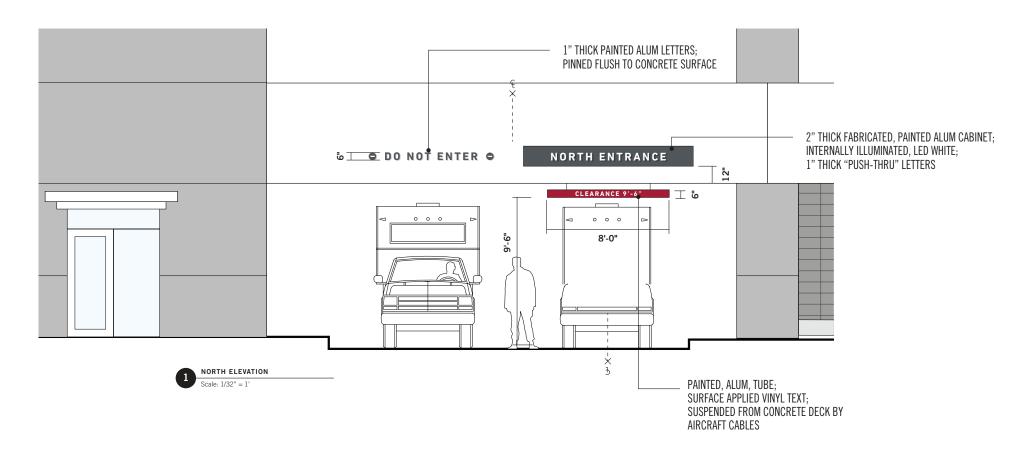

Exact placement of signage to be determined once landscape design is finalized with the City of Portland.







#### CS.1 View 2

NOTE: Exact placement of signage to be determined once landscape design is finalized with the City of Portland.







#### **CS.2** Building Identification

NOTE: Exact placement of signage to be determined once landscape design is finalized with the City of Portland.







#### **CS.3** Corner Directional

NOTE: Exact placement of signage to be determined once landscape design is finalized with the City of Portland.



SIDE A (FACING GILMAN)





# Employee Garage Signage

#### Preliminary Sign Location Plan (Level 1)







#### EG.1a Monument Sign







#### EG.2a Garage IDs (East Elevation)







8.15.18

#### **EG.2b** Garage IDs (North Elevation)









### Thank You