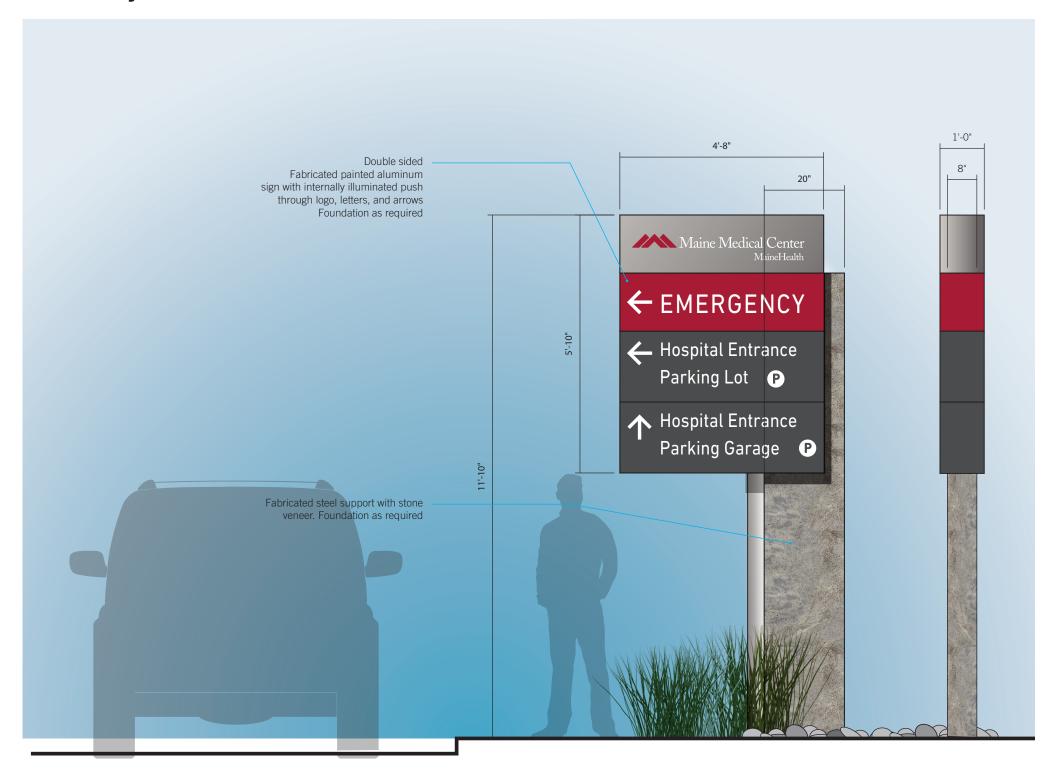

#### **ST.4c** L Vehicular Directional (Crescent & Wescott)

A B

#### **ST.4c** View 1