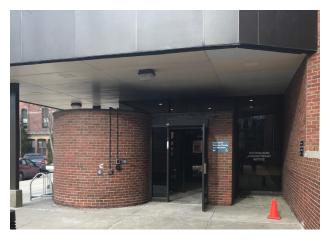

#### **ST.2d** Entrance ID (Radiation)

8"T x 2"D Fabricated aluminum letter forms with Mounted to top raceway, fastened to existing

10"T x 60"W x 1/2"D Painted aluminum panel with 1/4" painted logo

12"T x 5"W x 1/4"D Painted aluminum panel with applied vinyl graphics