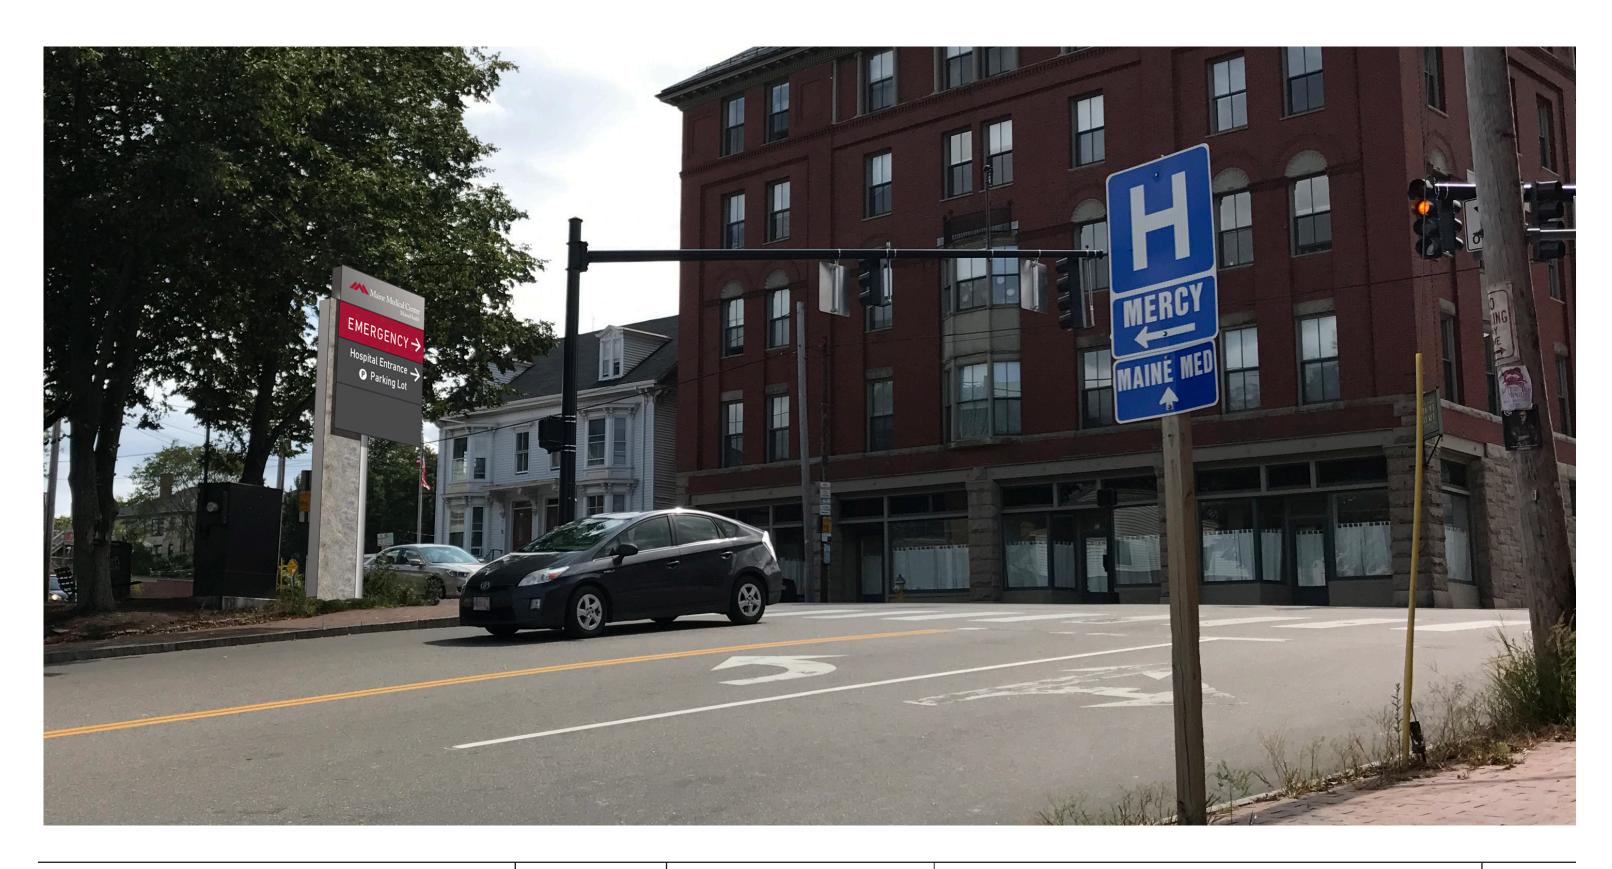

#### **ST.2c** Entrance ID (Bramhall 2)

24"T x 25'-6"W x 1"D Fabricated painted aluminum panel with 1/4" painted letter forms flush mounted to panel

RIGHT/LEFT SIDES 24"T x 9'-10"W x 1"D Fabricated painted aluminum panel with 1/4" painted letter forms flush mounted to panel