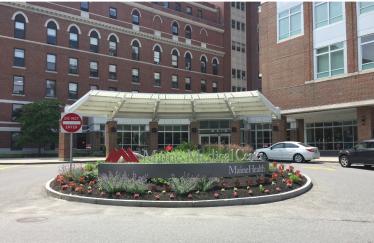

#### **ATTACHMENT 2: SIGNAGE PLAN**

# Maine Medical Center Bramhall Campus Environmental Graphics & Wayfinding Program

Site Submission 8.15.18

#### Masterplan Overview

- 01 Main Campus Signage
- 02 Congress Street Building Signage
- 03 Employee Garage Signage







## Main Campus Signage

#### **Existing Signage**





















8.15.18









### Existing Signage Location Plan







#### Demo Signage Elements







#### New Signage Elements







### Preliminary Sign Location Plan







#### ST.1a Project ID (Bramhall Entry)







Leverage/

#### **ST.1a** View 1







#### **ST.1b** Project ID (Bramhall Park)









#### **ST.1b** View 1







#### **ST.1b** View 2







#### **ST.2a** Entrance ID (Emergency)



24" x 48" x 1" fabricated aluminum panel with direct printed graphics

Fabricated painted aluminum panel with 1/4" painted letter forms flush mounted

Fabricated painted aluminum panel with surface applied vinyl







8.15.18

#### **ST.2b** Entrance ID (Bramhall 1)







#### **ST.2b** View 1







Leverage/

#### **ST.2c** Entrance ID (Bramhall 2)



24"T x 25'-6"W x 1"D Fa