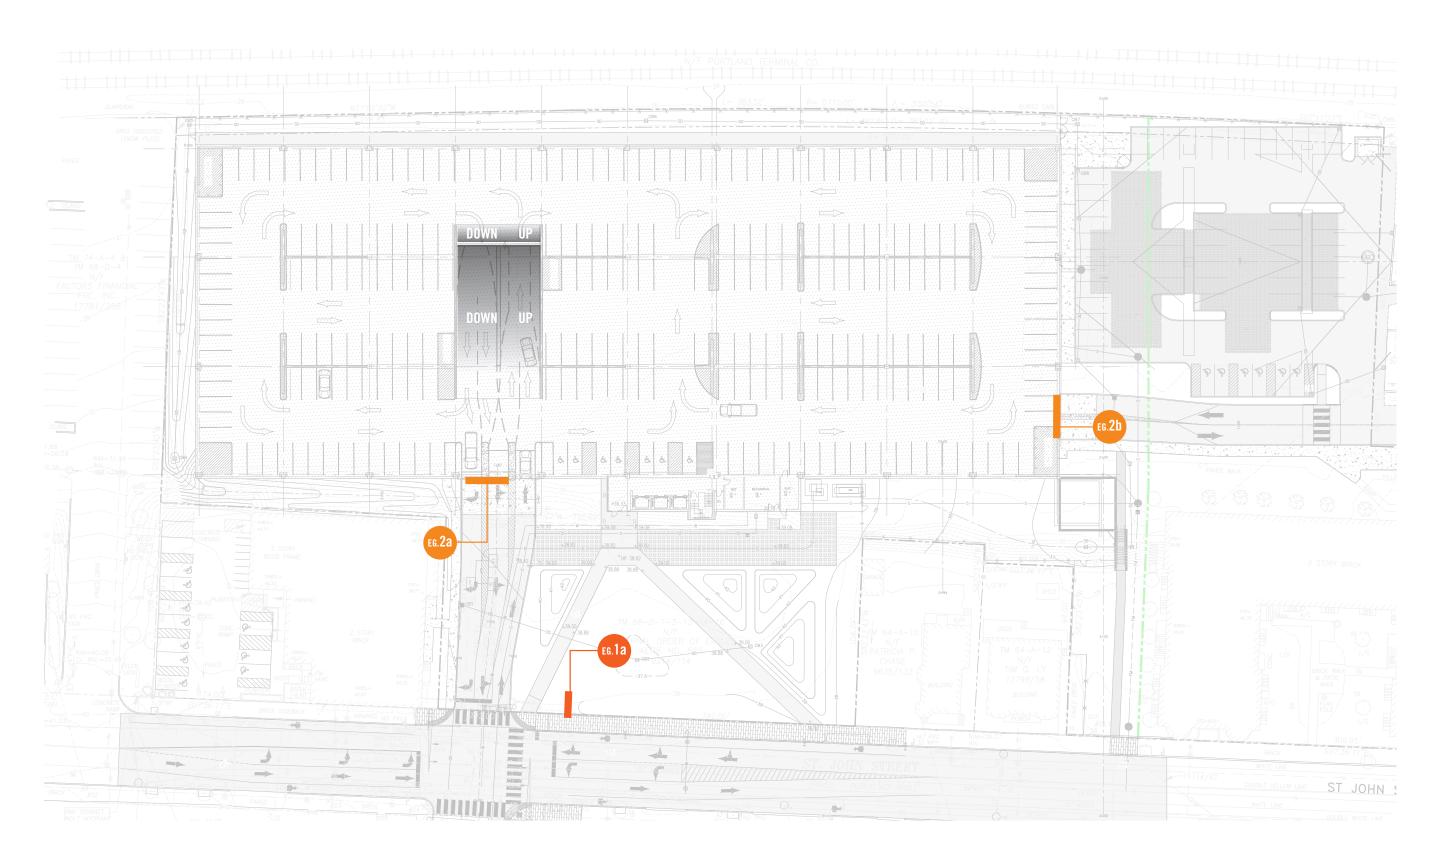

#### Preliminary Sign Location Plan (Level 1)

#### EG.1a Monument Sign

#### EG.2a Garage IDs (East Elevation)

8.15.18

#### **EG.2b** Garage IDs (North Elevation)