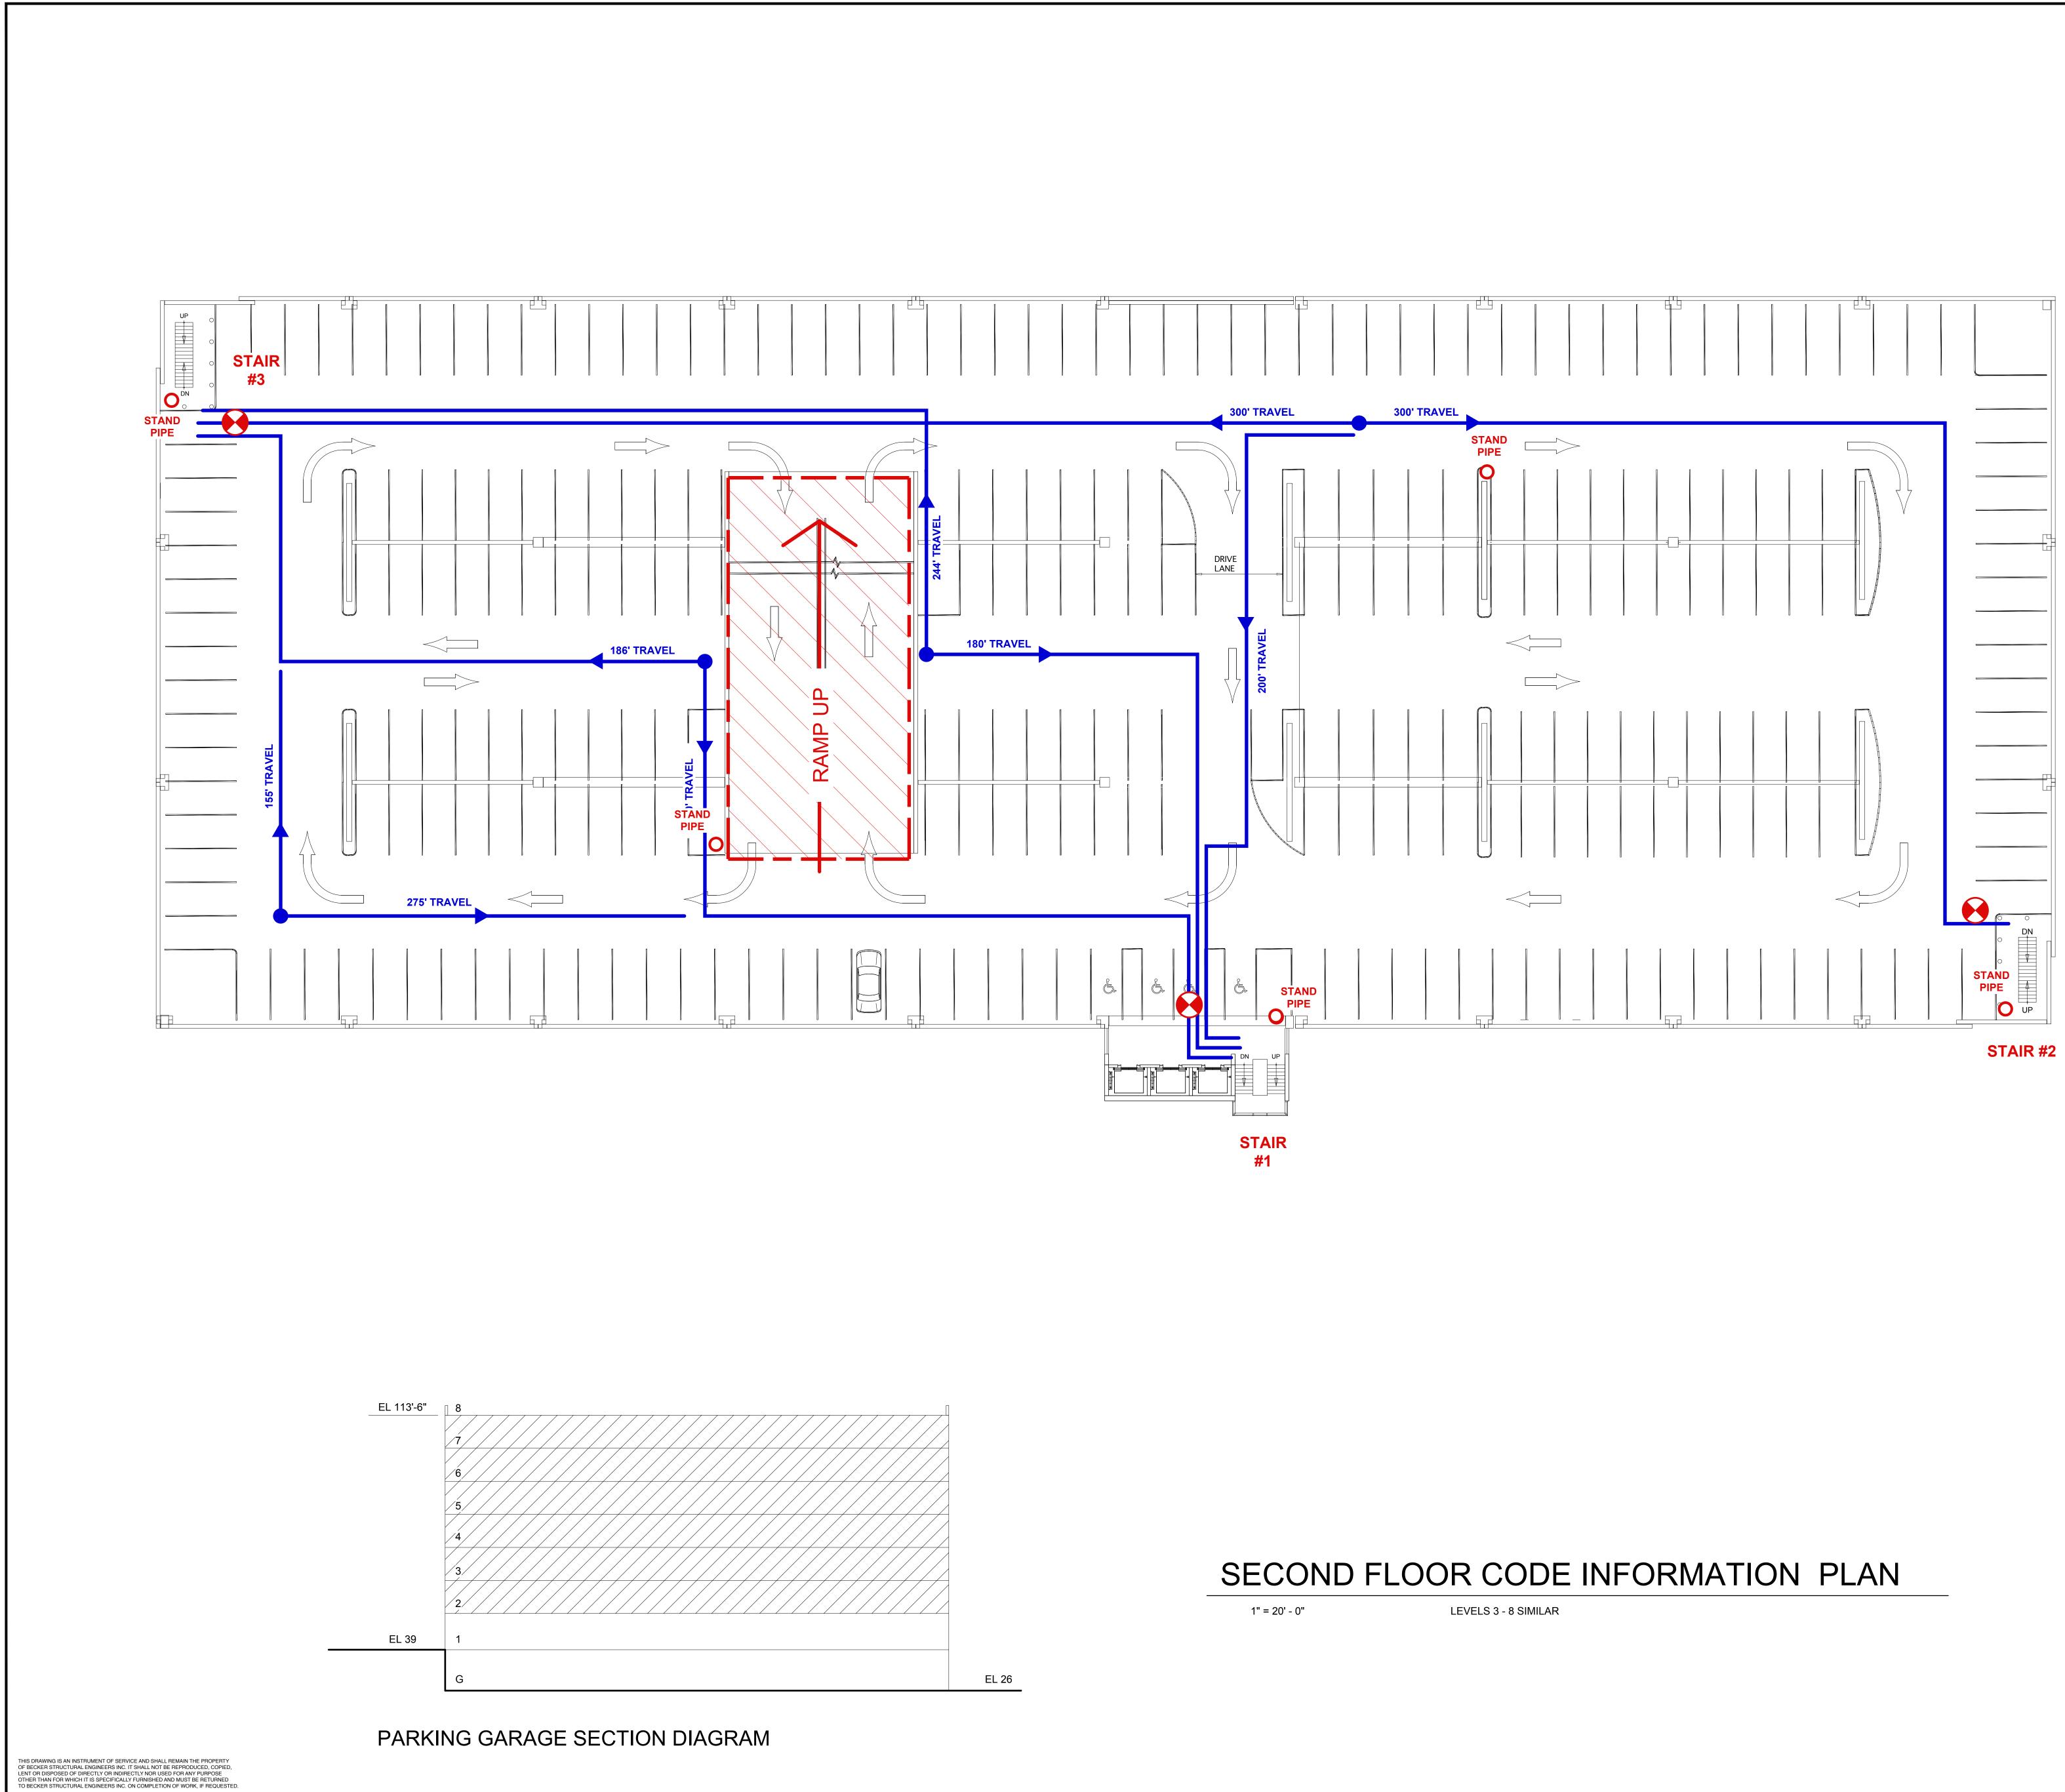

| IEBC 2009 (I<br>Electrical National Electrical NFPA Life Sa<br>Fire Protection NFPA Life Sa<br>Mechanical International<br>Plumbing Maine State<br>Energy IECC 2009 (I | ternational<br>International<br>ctrical Code<br>afety Code<br>I Mechanica<br>Internal Plu<br>Internationa<br>Americans V<br>Meets IBC<br>Type I B /<br>90,800 +/<br>8 Tiers / 9<br>Open Parl<br>Open Parl<br>Exemption<br>IBC 403 | Building Code)<br>al Existing Building Code)<br>a 2009<br>2009 and NFPA 1 Uniform Fire Code 2003<br>al Code 2009 (ASHRAE 62.1 2007 and 90.1 2007)<br>umbing Code (UPC 2000)<br>al Energy Conservation Code)<br>With Disabilities Act)<br>C 406.5 and NFPA 101: 3.3.254.6<br>( NFPA II (222)<br>-<br>-<br>-<br>-<br>-<br>-<br>-<br>-<br>-<br>-<br>-<br>-<br>- | T5 York Street, P                   | Chitects<br>101        |
|------------------------------------------------------------------------------------------------------------------------------------------------------------------------|-----------------------------------------------------------------------------------------------------------------------------------------------------------------------------------------------------------------------------------|--------------------------------------------------------------------------------------------------------------------------------------------------------------------------------------------------------------------------------------------------------------------------------------------------------------------------------------------------------------|-------------------------------------|------------------------|
| BUILDING CODE REQUIREMENTS ( IBC 2                                                                                                                                     | 2015)                                                                                                                                                                                                                             |                                                                                                                                                                                                                                                                                                                                                              |                                     |                        |
| Height and Area Summary (Table 406.5.4<br>Allowable Height :                                                                                                           |                                                                                                                                                                                                                                   | 12 Tiers                                                                                                                                                                                                                                                                                                                                                     |                                     |                        |
| Allowable Area                                                                                                                                                         |                                                                                                                                                                                                                                   | 12 Tiers<br>Unlimited                                                                                                                                                                                                                                                                                                                                        |                                     |                        |
| REQUIRED FIRE RESISTANCE RATINGS<br>ELEMENT (IBC Table 601/NFPA 101 Table A8.2.1.2)<br>Primary Structural Frame<br>Bearing Walls:<br>Exterior                          |                                                                                                                                                                                                                                   | RATING ( In Hours )<br>2<br>2                                                                                                                                                                                                                                                                                                                                |                                     |                        |
| Interior<br>Non-Bearing Walls & Partitions                                                                                                                             |                                                                                                                                                                                                                                   | 2                                                                                                                                                                                                                                                                                                                                                            |                                     |                        |
| Exterior<br>Interior<br>Floor Construction & Secondary Membe                                                                                                           |                                                                                                                                                                                                                                   | 0<br>0<br>2                                                                                                                                                                                                                                                                                                                                                  |                                     |                        |
| Roof Construction & Secondary Members<br>SPECIFIC ROOM RATINGS                                                                                                         |                                                                                                                                                                                                                                   | <b>2</b><br>RATING ( In Hours )                                                                                                                                                                                                                                                                                                                              | Apprd                               |                        |
| Stairs and Floor Openings<br>Parking Open Ramps                                                                                                                        |                                                                                                                                                                                                                                   | 0<br>0                                                                                                                                                                                                                                                                                                                                                       |                                     |                        |
| Offices + Break Room<br>Electrical<br>Mechanical Room                                                                                                                  |                                                                                                                                                                                                                                   | 0<br>0<br>1                                                                                                                                                                                                                                                                                                                                                  |                                     |                        |
| Elevator Shaftway                                                                                                                                                      |                                                                                                                                                                                                                                   | 2                                                                                                                                                                                                                                                                                                                                                            |                                     |                        |
| <b>EXTERIOR WALL PROTECTION</b><br>Wall Fire Resistance Rating (Table 602)                                                                                             |                                                                                                                                                                                                                                   | <b>0</b><br>(No rating for 10' or greater per Note c.)                                                                                                                                                                                                                                                                                                       |                                     |                        |
| Openings Rating (Table 705.8)                                                                                                                                          |                                                                                                                                                                                                                                   | <b>0</b><br>(No rating for 10' or greater per Note g.)                                                                                                                                                                                                                                                                                                       |                                     |                        |
| OCCUPANCY LOADS<br>NFPA Per Chapter 42.8.1.7 :                                                                                                                         |                                                                                                                                                                                                                                   | None                                                                                                                                                                                                                                                                                                                                                         |                                     |                        |
| IBC Per Table 1004.1.2 :<br>Egress Width Required : Stairs @ 0.3" Pe                                                                                                   | er Person                                                                                                                                                                                                                         | 1 Per 200 GSF / 454 Per Tier<br>137"                                                                                                                                                                                                                                                                                                                         |                                     |                        |
| Egress Width Provided :<br>Stair Exit Door Width Required:<br>Stair Exit Door Width Provided:                                                                          |                                                                                                                                                                                                                                   | 144" / (3) 48" Wide Stairs / 152 Persons Each<br>30.4"<br>32" Clear Door @ Each Stair                                                                                                                                                                                                                                                                        | Issued For                          |                        |
|                                                                                                                                                                        |                                                                                                                                                                                                                                   |                                                                                                                                                                                                                                                                                                                                                              |                                     |                        |
|                                                                                                                                                                        |                                                                                                                                                                                                                                   |                                                                                                                                                                                                                                                                                                                                                              | Date                                |                        |
|                                                                                                                                                                        |                                                                                                                                                                                                                                   |                                                                                                                                                                                                                                                                                                                                                              | o<br>z                              |                        |
|                                                                                                                                                                        |                                                                                                                                                                                                                                   |                                                                                                                                                                                                                                                                                                                                                              | Rev No                              |                        |
| SECOND FLOOR SUMMAR                                                                                                                                                    |                                                                                                                                                                                                                                   |                                                                                                                                                                                                                                                                                                                                                              |                                     |                        |
| SECOND FLOOR WALL AREA:<br>SECOND FLOOR NET OPEN AREA:<br>OPENNESS RATIO [ 20% REQD ]<br>OPENINGS DISTRIBUTED AROUND S                                                 | 6                                                                                                                                                                                                                                 | 2,538 SF<br>5,582 SF<br>52%<br>E PERIMETER [ 40% REQD ]                                                                                                                                                                                                                                                                                                      |                                     |                        |
| SECOND FLOOR SUMMARY                                                                                                                                                   |                                                                                                                                                                                                                                   |                                                                                                                                                                                                                                                                                                                                                              |                                     | SNAUS                  |
| SECOND FLOOR PERIMETER:<br>SECOND FLOOR NET OPEN AREA:<br>OPEN AREA PER LF [ 1.4 SF REQD ]                                                                             | e                                                                                                                                                                                                                                 | I,332 LF<br>3,582 SF<br>.9 SF/LF                                                                                                                                                                                                                                                                                                                             | PG -                                | N F                    |
| OPENINGS DISTRIBUTED AROUND S                                                                                                                                          | 96% OF TH                                                                                                                                                                                                                         | E PERIMETER [ 40% REQD ]                                                                                                                                                                                                                                                                                                                                     | MMC ST. JOHN ST<br>PORTLAND, ME     | CODE INFORMATION PLANS |
|                                                                                                                                                                        |                                                                                                                                                                                                                                   |                                                                                                                                                                                                                                                                                                                                                              |                                     |                        |
| NORTH                                                                                                                                                                  | >)                                                                                                                                                                                                                                |                                                                                                                                                                                                                                                                                                                                                              |                                     |                        |
|                                                                                                                                                                        |                                                                                                                                                                                                                                   |                                                                                                                                                                                                                                                                                                                                                              |                                     |                        |
| 0                                                                                                                                                                      | 30'                                                                                                                                                                                                                               | 60'                                                                                                                                                                                                                                                                                                                                                          |                                     |                        |
| BAR SCALE                                                                                                                                                              |                                                                                                                                                                                                                                   |                                                                                                                                                                                                                                                                                                                                                              | Designed Scale<br>MMW AS NC         |                        |
| 1" = 16'<br>CHECK GRAPHIC SCALE BEFORE U                                                                                                                               | SING                                                                                                                                                                                                                              |                                                                                                                                                                                                                                                                                                                                                              | Drawn Date 6/22/1                   |                        |
|                                                                                                                                                                        |                                                                                                                                                                                                                                   |                                                                                                                                                                                                                                                                                                                                                              | Checked Becker Job Nun<br>MMW 4070. |                        |
|                                                                                                                                                                        |                                                                                                                                                                                                                                   |                                                                                                                                                                                                                                                                                                                                                              |                                     |                        |
| NOT FOR CONSTRUCTION<br>LEVEL III SITE PLAN APPLICATION                                                                                                                |                                                                                                                                                                                                                                   |                                                                                                                                                                                                                                                                                                                                                              | G 103                               |                        |
| 6 / 22 / 18                                                                                                                                                            |                                                                                                                                                                                                                                   |                                                                                                                                                                                                                                                                                                                                                              |                                     |                        |