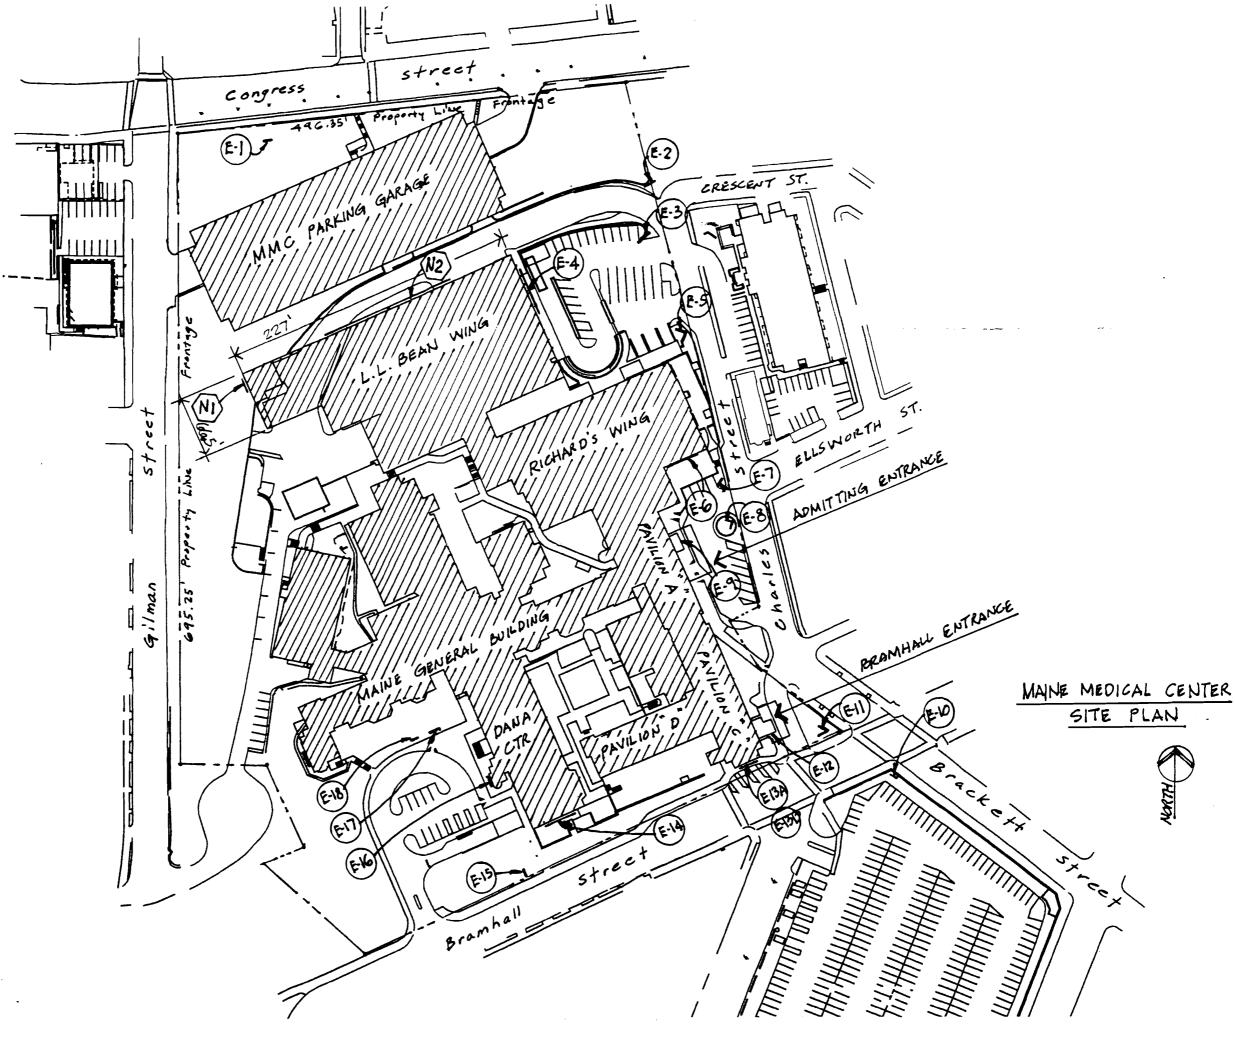

- 1. A new internally illuminated 216 sq. ft. "MMC LOGO" sign to be installed on the west face of the L.L. Bean Wing, overlooking Gilman Street.
- 2. A new internally illuminated 309 sq. ft. "Maine Medical Center" sign to be installed on the north face of the L.L. Bean Wing, overlooking Congress Street.

The attached Sign Permit Application package includes the following:

- 1. A City of Portland "Signage Pre-Application" form, and a City of Portland "Building or Use Permit Pre-Application" form.
- 2. Maine Medical Center's check in the amount of \$146.20 as required for the Permit Fee.
- 3. A Certificate of Insurance from Medical Mutual Insurance Co.
- 4. Attachment "A", a list of all existing and proposed signs at MMC.
- 5. A Site plan of the Bramhall Campus, with all existing and proposed signs noted by number. ("E" for Existing and "N" for New)
- 6. A package of 18 sheets indicating photographs of each existing sign at the Bramhall campus.
- 7. A Sign installation detail sheet.
- 8. An 11" x 17" drawing of the west elevation of the L.L. Bean Wing, showing the proposed "MMC Logo" sign. (Sign N-1)
- 9. An 11" x 17" drawing of the north elevation of the L.L. Bean Wing, showing the proposed "Maine Medical Center" sign. (Sign N-2)