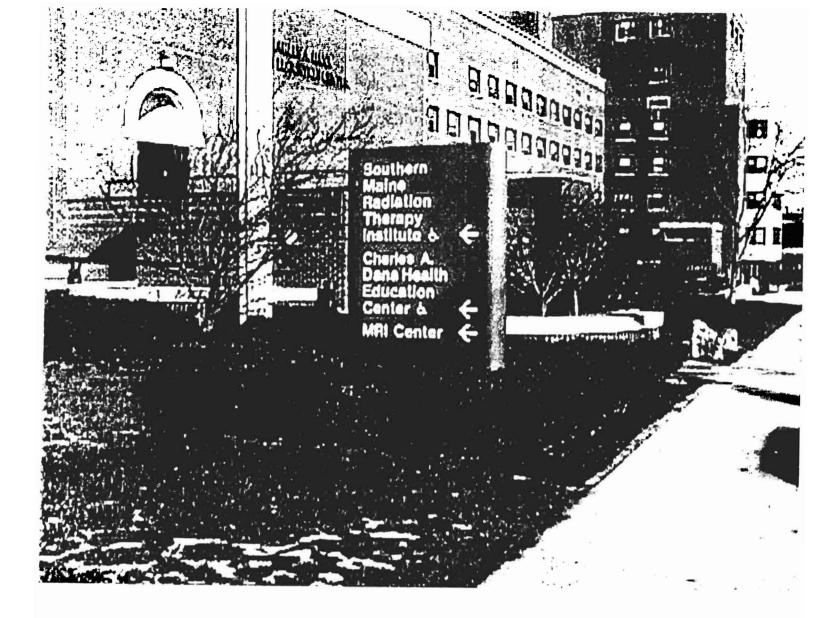

The attached Sign Permit Application package includes the following:

- 1. A City of Portland "Signage Pre-Application" form, and a City of Portland "Building or Use Permit Pre-Application" form.
- 2. Maine Medical Center's check in the amount of \$146.20 as required for the Permit Fee.
- 3. A Certificate of Insurance from Medical Mutual Insurance Co.
- 4. Attachment "A", a list of all existing and proposed signs at MMC.
- 5. A Site plan of the Bramhall Campus, with all existing and proposed signs noted by number. ("E" for Existing and "N" for New)
- 6. A package of 18 sheets indicating photographs of each existing sign at the Bramhall campus.
- 7. A Sign installation detail sheet.
- 8. An 11" x 17" drawing of the west elevation of the L.L. Bean Wing, showing the proposed "MMC Logo" sign. (Sign N-1)
- 9. An 11" x 17" drawing of the north elevation of the L.L. Bean Wing, showing the proposed "Maine Medical Center" sign. (Sign N-2)