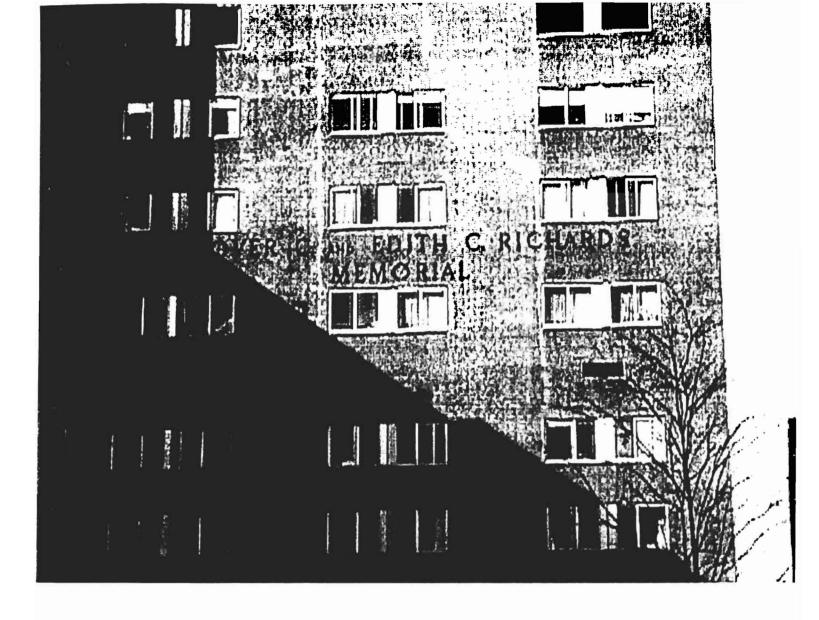

- 1. A new internally illuminated 216 sq. ft. "MMC LOGO" sign to be installed on the west face of the L.L. Bean Wing, overlooking Gilman Street.
- 2. A new internally illuminated 309 sq. ft. "Maine Medical Center" sign to be installed on the north face of the L.L. Bean Wing, overlooking Congress Street.

The attached Sign Permit Application package includes the following:

- 1. A City of Portland "Signage Pre-Application" form, and a City of Portland "Building or Use Permit Pre-Application" form.
- 2. Maine Medical Center's check in the amount of \$146.20 as required for the Permit Fee.
- 3. A Certificate of Insurance from Medical Mutual Insurance Co.
- 4. Attachment "A", a list of all existing and proposed signs at MMC.
- 5. A Site plan of the Bramhall Campus, with all existing and proposed signs noted by number. ("E" for Existing and "N" for New)
- 6. A package of 18 sheets indicating photographs of each existing sign at the Bramhall campus.
- 7. A Sign installation detail sheet.
- 8. An 11" x 17" drawing of the west elevation of the L.L. Bean Wing, showing the proposed "MMC Logo" sign. (Sign N-1)
- 9. An 11" x 17" drawing of the north elevation of the L.L. Bean Wing, showing the proposed "Maine Medical Center" sign. (Sign N-2)