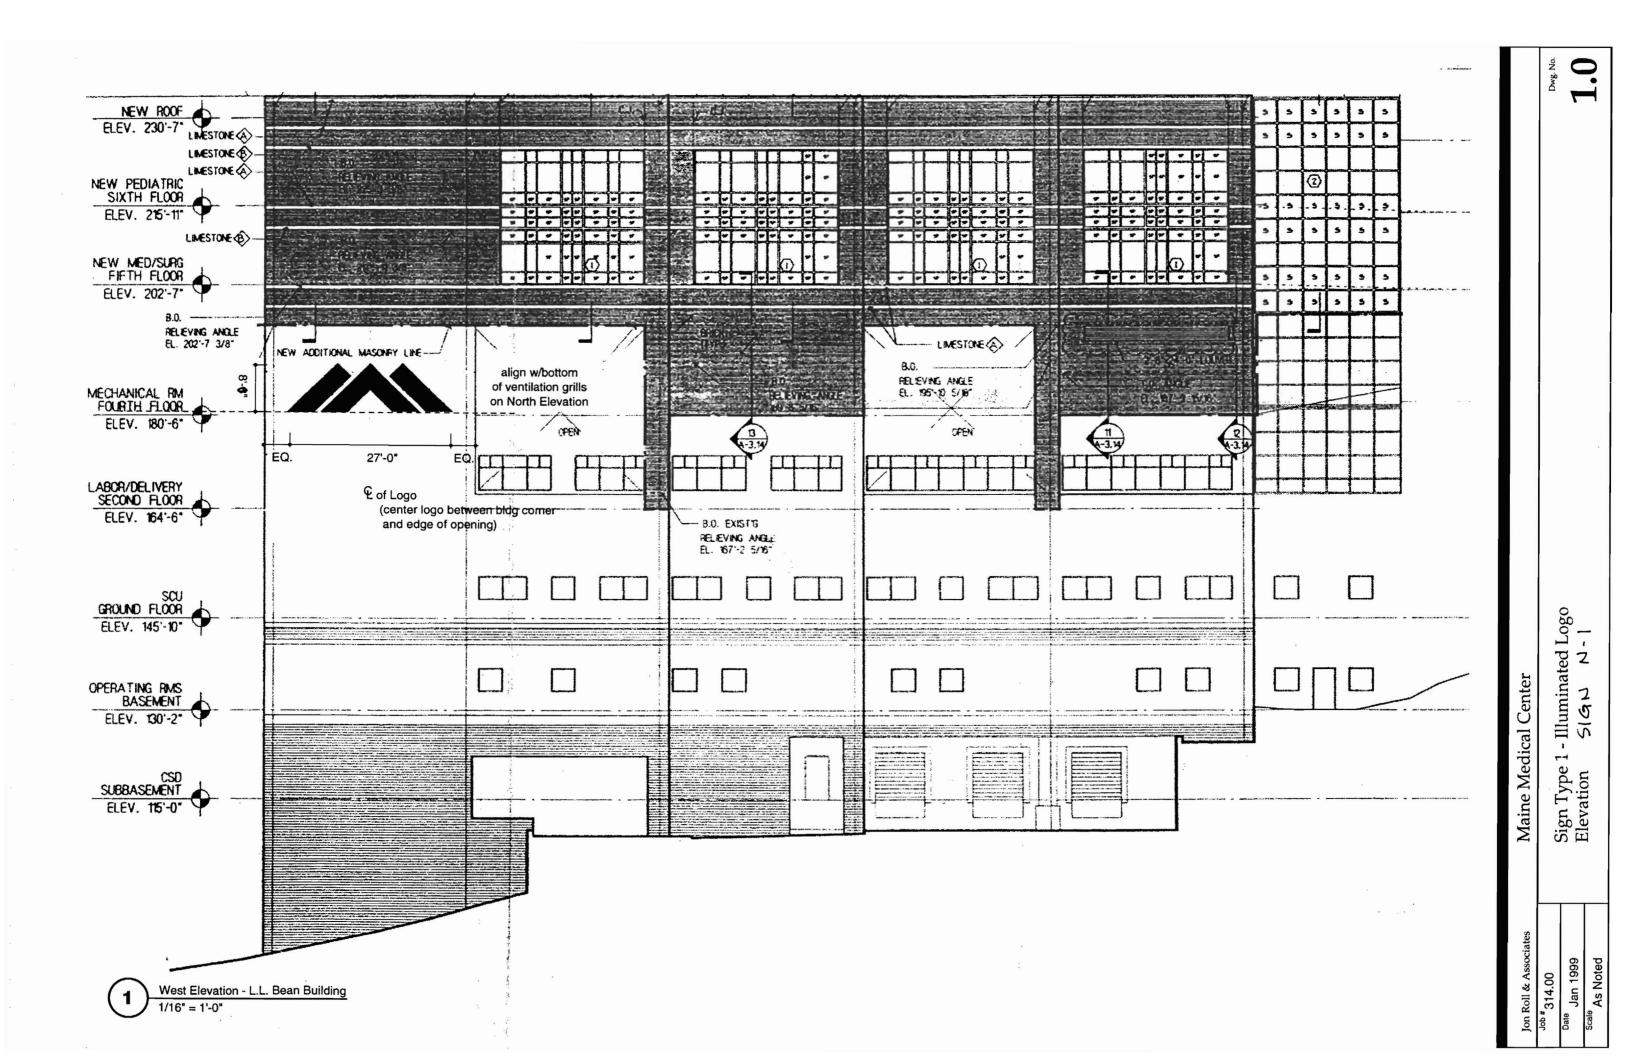

- 1. A new internally illuminated 216 sq. ft. "MMC LOGO" sign to be installed on the west face of the L.L. Bean Wing, overlooking Gilman Street.
- 2. A new internally illuminated 309 sq. ft. "Maine Medical Center" sign to be installed on the north face of the L.L. Bean Wing, overlooking Congress Street.

The attached Sign Permit Application package includes the following:

- 1. A City of Portland "Signage Pre-Application" form, and a City of Portland "Building or Use Permit Pre-Application" form.
- 2. Maine Medical Center's check in the amount of \$146.20 as required for the Permit Fee.
- 3. A Certificate of Insurance from Medical Mutual Insurance Co.
- 4. Attachment "A", a list of all existing and proposed signs at MMC.
- 5. A Site plan of the Bramhall Campus, with all existing and proposed signs noted by number. ("E" for Existing and "N" for New)
- 6. A package of 18 sheets indicating photographs of each existing sign at the Bramhall campus.
- 7. A Sign installation detail sheet.
- 8. An 11" x 17" drawing of the west elevation of the L.L. Bean Wing, showing the proposed "MMC Logo" sign. (Sign N-1)
- 9. An 11" x 17" drawing of the north elevation of the L.L. Bean Wing, showing the proposed "Maine Medical Center" sign. (Sign N-2)