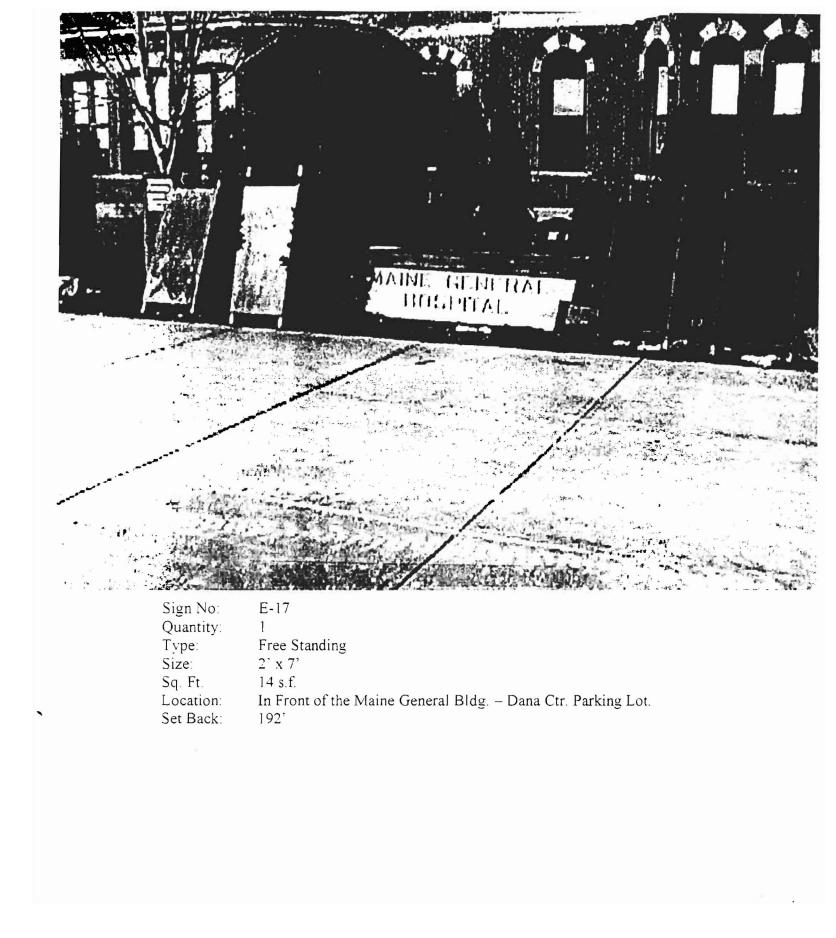

The attached Sign Permit Application package includes the following:

- 1. A City of Portland "Signage Pre-Application" form, and a City of Portland "Building or Use Permit Pre-Application" form.
- 2. Maine Medical Center's check in the amount of \$146.20 as required for the Permit Fee.
- 3. A Certificate of Insurance from Medical Mutual Insurance Co.
- 4. Attachment "A", a list of all existing and proposed signs at MMC.
- 5. A Site plan of the Bramhall Campus, with all existing and proposed signs noted by number. ("E" for Existing and "N" for New)
- 6. A package of 18 sheets indicating photographs of each existing sign at the Bramhall campus.
- 7. A Sign installation detail sheet.
- 8. An 11" x 17" drawing of the west elevation of the L.L. Bean Wing, showing the proposed "MMC Logo" sign. (Sign N-1)
- 9. An 11" x 17" drawing of the north elevation of the L.L. Bean Wing, showing the proposed "Maine Medical Center" sign. (Sign N-2)