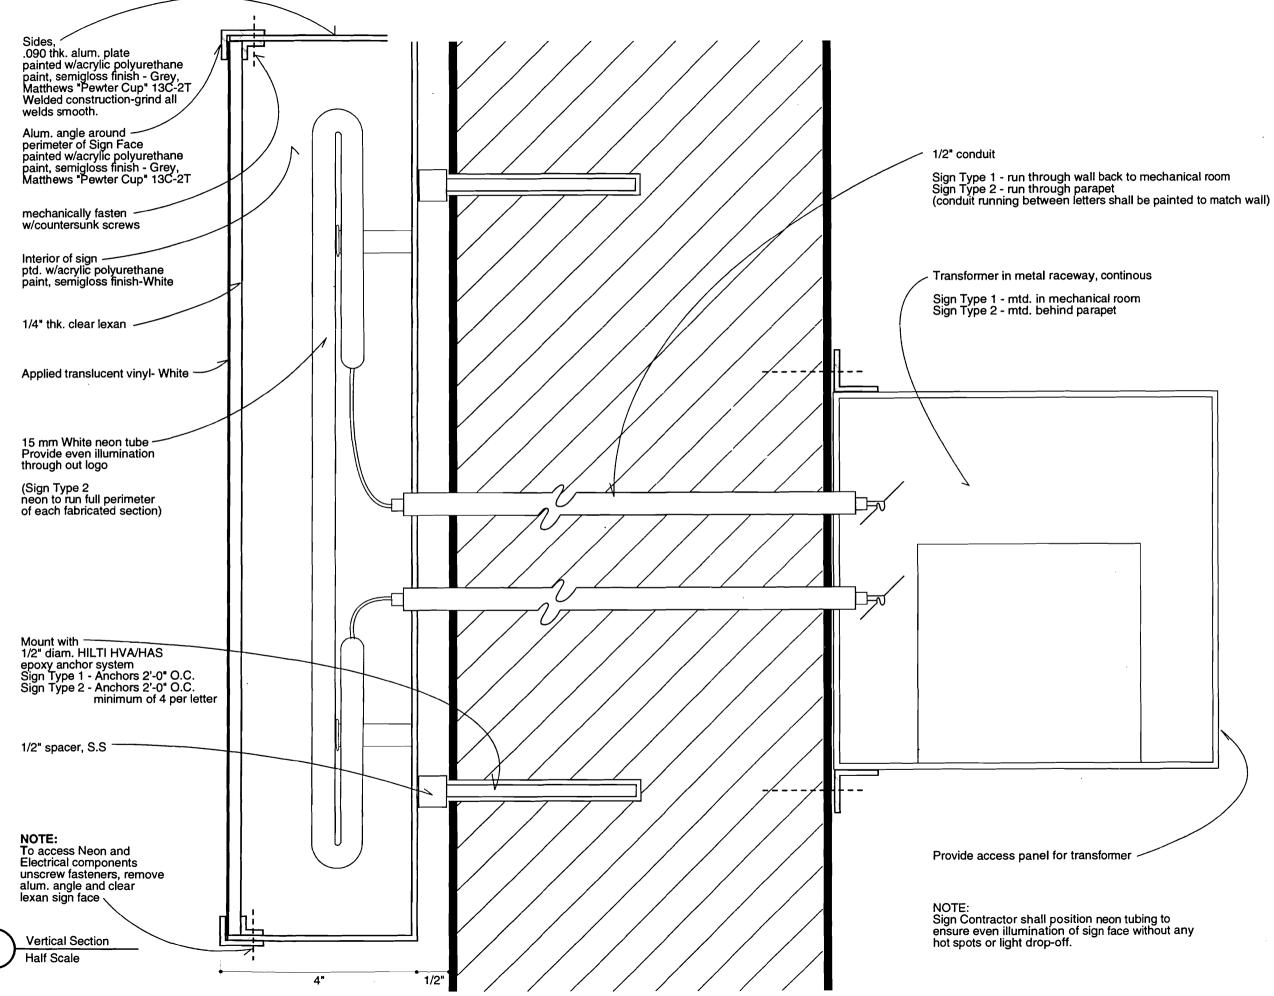

The attached Sign Permit Application package includes the following:

- 1. A City of Portland "Signage Pre-Application" form, and a City of Portland "Building or Use Permit Pre-Application" form.
- 2. Maine Medical Center's check in the amount of \$146.20 as required for the Permit Fee.
- 3. A Certificate of Insurance from Medical Mutual Insurance Co.
- 4. Attachment "A", a list of all existing and proposed signs at MMC.
- 5. A Site plan of the Bramhall Campus, with all existing and proposed signs noted by number. ("E" for Existing and "N" for New)
- 6. A package of 18 sheets indicating photographs of each existing sign at the Bramhall campus.
- 7. A Sign installation detail sheet.
- 8. An 11" x 17" drawing of the west elevation of the L.L. Bean Wing, showing the proposed "MMC Logo" sign. (Sign N-1)
- 9. An 11" x 17" drawing of the north elevation of the L.L. Bean Wing, showing the proposed "Maine Medical Center" sign. (Sign N-2)

### INFORMATION REQUIREMENTS FOR SIGN PERMIT APPLICATION

Applicants for a sign permit will be asked to submit the following information to the Code Enforcement Office:

- 1. Proof of insurance See attached
- 2. Letter of permission from the owner The owner is the same as the applicant
- 3. A sketch plan of lot, indicating location of buildings, driveways and any abutting streets or right of ways. Lengths of building frontages and street frontages should be noted. (see attached)
- 4. Indicate on the plan all existing and proposed signs Shown on the attached site plan
- 5. Computation of the following:
  - A) Sign area of each existing and proposed building sign
    - See attached list of signs
  - B) Sign area height and setback of each existing and proposed
     freestanding sign
     See attached list of signs
- 6. A sketch of any proposed sign(s), indicating dimensions, materials, source of illumination and construction method (see attached).
- 7. Certificate of flammability required for awning/canopy at time of application.
   N/A
- 8. UL # required for lighted signs at the time of application. See Attached