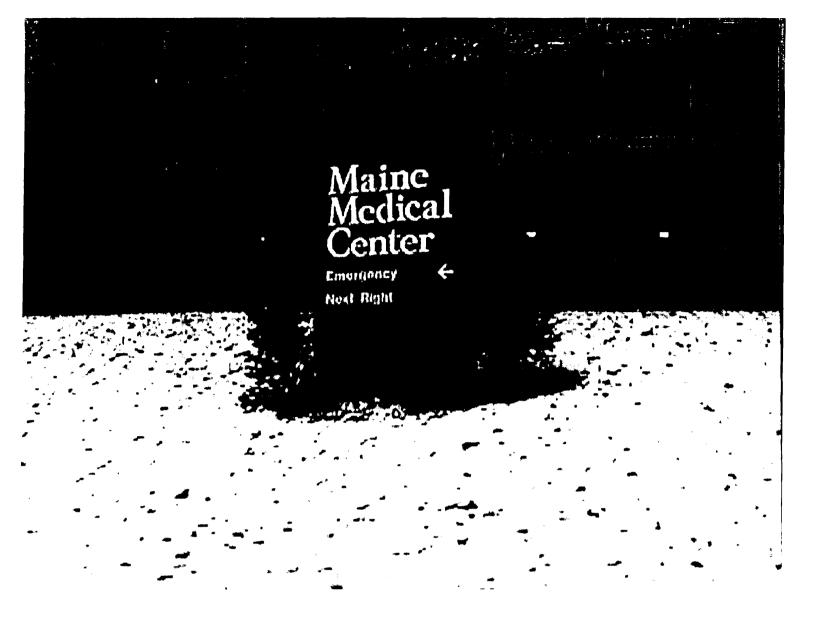

- 1. A new internally illuminated 216 sq. ft. "MMC LOGO" sign to be installed on the west face of the L.L. Bean Wing, overlooking Gilman Street.
- 2. A new internally illuminated 309 sq. ft. "Maine Medical Center" sign to be installed on the north face of the L.L. Bean Wing, overlooking Congress Street.