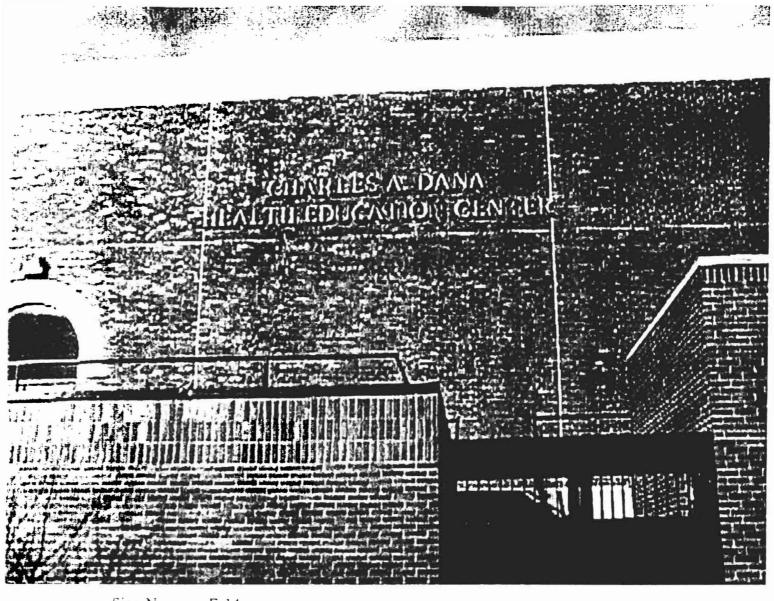

- 1. A new internally illuminated 216 sq. ft. "MMC LOGO" sign to be installed on the west face of the L.L. Bean Wing, overlooking Gilman Street.
- 2. A new internally illuminated 309 sq. ft. "Maine Medical Center" sign to be installed on the north face of the L.L. Bean Wing, overlooking Congress Street.

The attached Sign Permit Application package includes the following:

- 1. A City of Portland "Signage Pre-Application" form, and a City of Portland "Building or Use Permit Pre-Application" form.
- 2. Maine Medical Center's check in the amount of \$146.20 as required for the Permit Fee.
- 3. A Certificate of Insurance from Medical Mutual Insurance Co.
- 4. Attachment "A", a list of all existing and proposed signs at MMC.
- 5. A Site plan of the Bramhall Campus, with all existing and proposed signs noted by number. ("E" for Existing and "N" for New)
- 6. A package of 18 sheets indicating photographs of each existing sign at the Bramhall campus.
- 7. A Sign installation detail sheet.
- 8. An 11" x 17" drawing of the west elevation of the L.L. Bean Wing, showing the proposed "MMC Logo" sign. (Sign N-1)
- 9. An 11" x 17" drawing of the north elevation of the L.L. Bean Wing, showing the proposed "Maine Medical Center" sign. (Sign N-2)