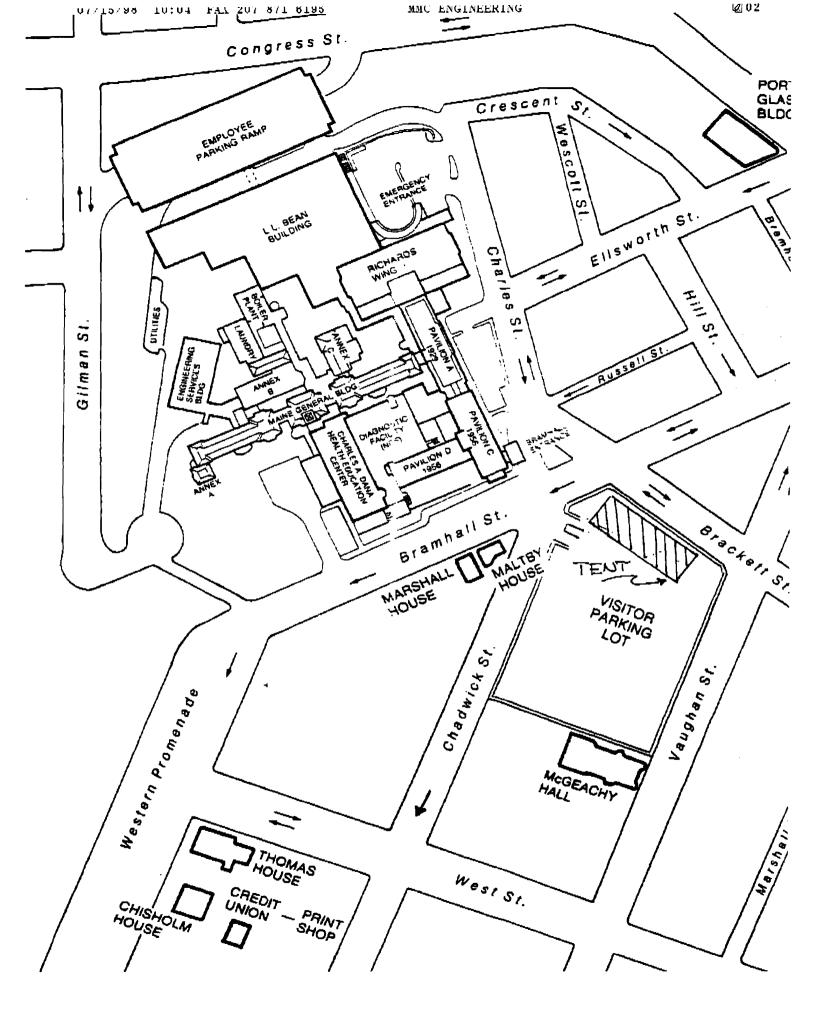

| Location/Addressof Construction (include Portion of Building): Maine Medical Center, 22 Bramhall St.                                  |                                     |                             |  |  |  |  |  |  |
|---------------------------------------------------------------------------------------------------------------------------------------|-------------------------------------|-----------------------------|--|--|--|--|--|--|
| Total Square Footage of Proposed Structure 80×180 Square Footage of Lot                                                               |                                     |                             |  |  |  |  |  |  |
| Tax Assessor's Chart, Block & Lot Number<br>Chart# 53 Block# D Lot# 7                                                                 | Owner:<br>HMC                       | Telephone#:<br>207-871-2669 |  |  |  |  |  |  |
| Owner's Address:<br>22 Bramhall St.<br>Portland, ME                                                                                   | Lessee/Buyer's Name (If Applicable) | Cost Of Work: Fee<br>\$ 355 |  |  |  |  |  |  |
| Proposed Project Description: (Please be as specific as possible)<br>Erect tent for event 9/18,9/19,9/20                              |                                     |                             |  |  |  |  |  |  |
| Contractor's Name, Address & Telephone 04/02 Sue Doliner Rec'd BMM<br>MMC, Development Office, 22 Bramhall St., Portland, 871-2469 MM |                                     |                             |  |  |  |  |  |  |
| Current Use: hospital                                                                                                                 | Proposed Use: hospital              |                             |  |  |  |  |  |  |

The tent will be placed over one half of Maine Medical Center's parking lot, which is located at the corners of Bramhall, Chadwick and Brackett Streets. The tent will cover approximately one half of the parking lot (80 feet by 180 feet). There will be approximately 1,500 seats set up for the occasion with two stages. One stage will be for our honored guests and speakers. The second stage, smaller and to the side, will be for a local singing group to perform.