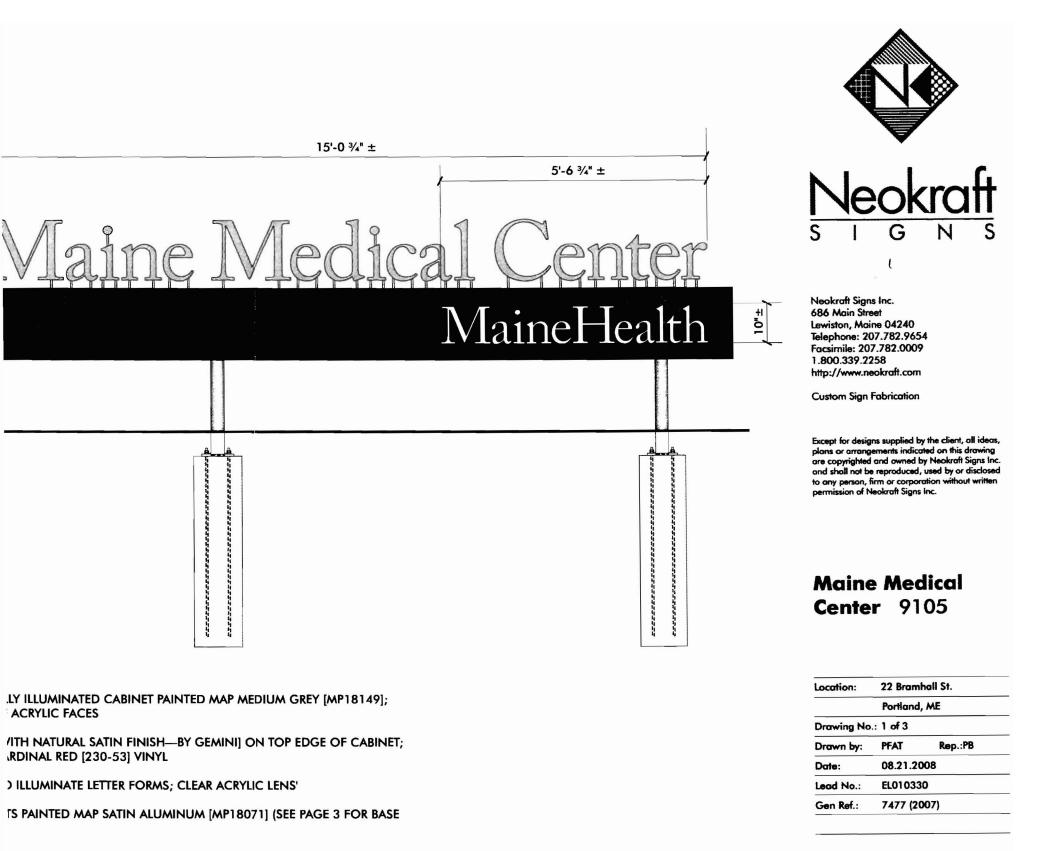

| Location/Address of Construction:                                                                                                                                     | 2 Branhall Street                                                                                                                                                  |                                                                                                                                                                                                                                                                  |
|-----------------------------------------------------------------------------------------------------------------------------------------------------------------------|--------------------------------------------------------------------------------------------------------------------------------------------------------------------|------------------------------------------------------------------------------------------------------------------------------------------------------------------------------------------------------------------------------------------------------------------|
| Chart# Block# Lot#                                                                                                                                                    | Owner: Maine Medical Cente<br>Acct. Payable<br>22 Bigmhall St.<br>Cortland, ME 04/02                                                                               | 207-871-2447                                                                                                                                                                                                                                                     |
| Lessee/Buyer's Name (If Applicable)<br>Maine Medical Center                                                                                                           | Contractor name, address & telephone:<br>Neokryf f Sighs Jr.C.<br>686 Mainfreet<br>Lewiston, ME DY240<br>207-732-9654                                              | Total s.f. of signage x \$2.00<br>Per s.f. plus \$30.00/\$65.00<br>For H.D. signage= Total $[10;0]$ $\frac{3}{2}$ $\frac{1}{59}$ $\frac{4}{59}$<br>Fee: $\frac{4}{59}$ $\frac{94}{59}$<br>Awning Fee= cost of work<br>Total Fee: $\frac{94}{59}$ $\frac{94}{59}$ |
| Who should we contact when the permit is ready                                                                                                                        | June Mottell phone -                                                                                                                                               | 782-9654                                                                                                                                                                                                                                                         |
| Tenant/allocated building space frontage (fee<br>Lot Frontage (feet) <u>see standed</u><br>Current Specific use: <u>Hospital</u><br>If vacant, what was prior use:    | et): Length: Height<br>Single Tenant or Multi Tenant Lot                                                                                                           | ingje tenant                                                                                                                                                                                                                                                     |
| If vacant, what was prior use:<br>Proposed Use:                                                                                                                       | Consists of :                                                                                                                                                      |                                                                                                                                                                                                                                                                  |
| Proposed Use: <u>Alcs previous</u><br>Information on proposed sign(s):<br>Freestanding (e.g., pole) sign? Yes<br>Bldg. wall sign? (attached to bldg) Yes              | No Dimensions proposed:                                                                                                                                            | $\frac{0}{10^{11} \times 5 - 6^{11} y''}{1-6^{11} + 6^{11}}$                                                                                                                                                                                                     |
| Proposed awning? Yes No Is awn<br>Height of awning: Length of av<br>Is there any communication, message, trademan<br>If yes, total s.f. of panels w/communications, m | vning: Depth:<br>k or symbol on it? Yes No                                                                                                                         |                                                                                                                                                                                                                                                                  |
| Information on existing and previously permit<br>Freestanding (e.g., pole) sign? Yes M<br>Bldg. wall sign? (attached to bldg) Yes M<br>Awning? Yes No Sq. ft. area of | No Dimensions:<br>No Dimensions:                                                                                                                                   | entire Campus<br>Wayfinding and<br>exterior sish sys                                                                                                                                                                                                             |
| A site sketch and building sketch showing exa<br>ketches and/or pictures of proposed signage                                                                          |                                                                                                                                                                    | ated must be provided.                                                                                                                                                                                                                                           |
| Please submit all of the information ou<br>ailure to do so may result in the auton                                                                                    | 0                                                                                                                                                                  | tion Checklist.                                                                                                                                                                                                                                                  |
| n order to be sure the City fully understands the ful<br>Iditional information prior to the issuance of a per<br>uilding Inspections office, room 315 City Hall or o  | mit. For further information visit us on-line :                                                                                                                    | relopment Department may request<br>at <u>www.portlandmaine.gov</u> , stop by the                                                                                                                                                                                |
| ereby certify that I am the Owner of record of the nam<br>thorized by the owner to make this application as his/h                                                     | ned property, or that the owner of record authorized<br>are authorized agent. I agree to conform to all app<br>certify that the Code Official's authorized represe | licable laws of this jurisdiction. In addition, if                                                                                                                                                                                                               |