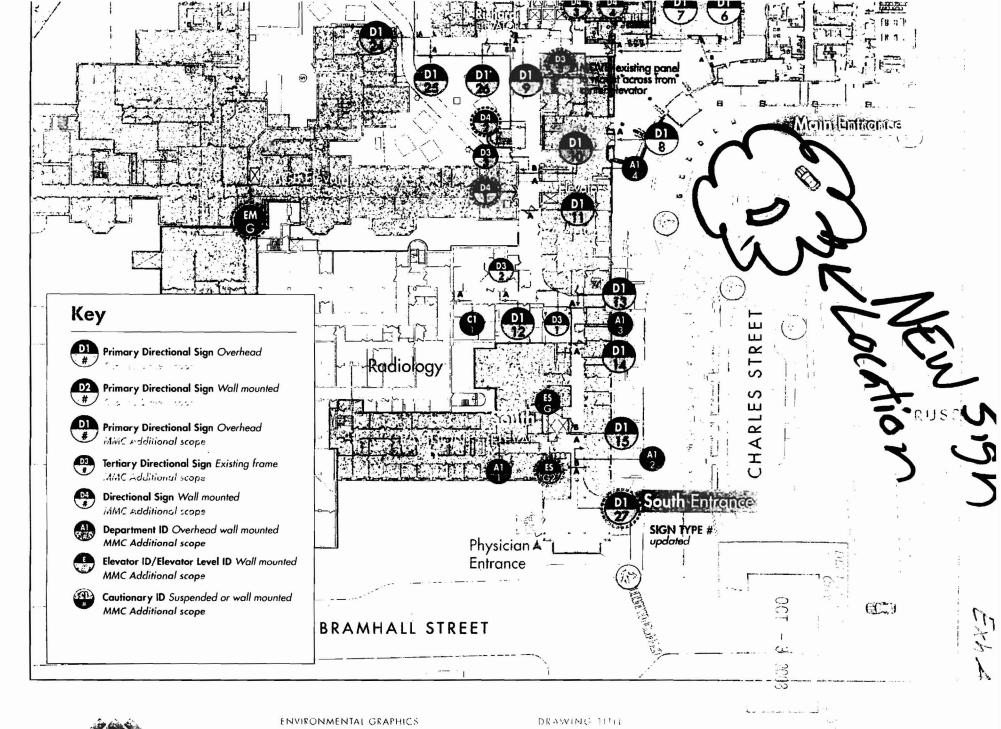

ENVIRONMENTAL GRAPHICS Gamble Design LLC DRAWING HULL Interior EG Graphics

| From:    | James Carmody        |
|----------|----------------------|
| То:      | Fraser, Jean         |
| Date:    | 9/26/2008 1:01:22 PM |
| Subject: | MMC Sign             |

Jean:

Regards the Maine Medical Center sign located in the landscaped island at the main entrance, there is no obstruction to the sight distance for the exit roadway at this location. Therefore, the sign placement is acceptable.