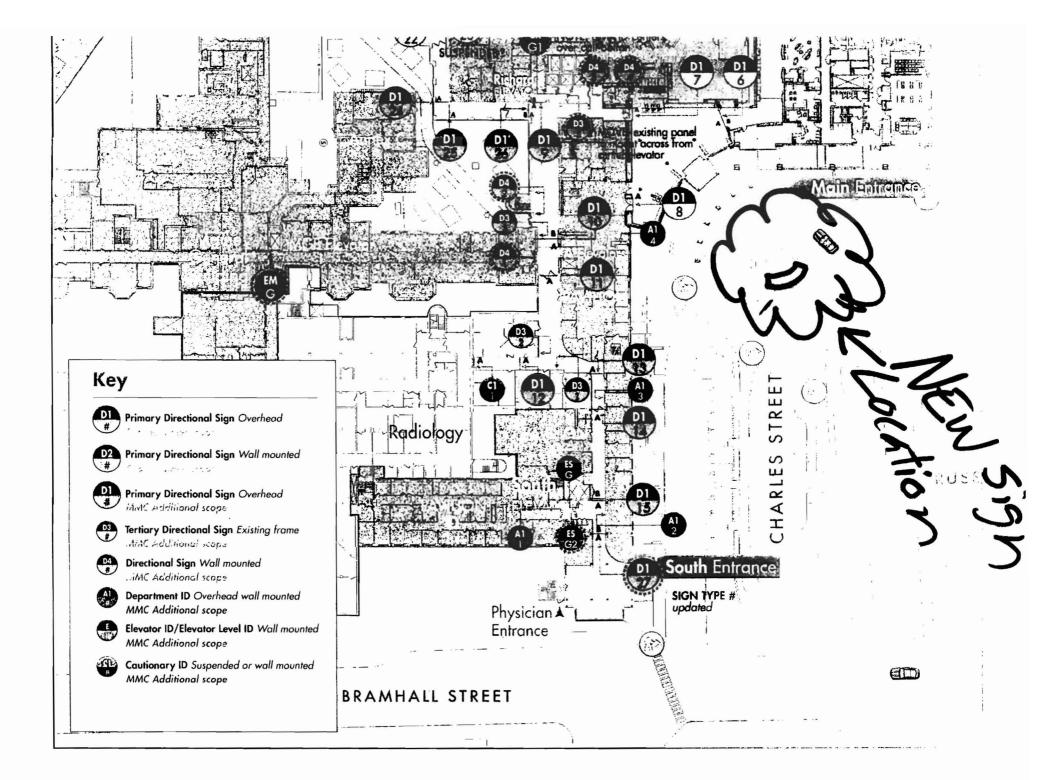

ENVIRONMENTAL GRAPHICS Gamble Design LLC DRAWING HULL Interior EG Graphics

| From:    | James Carmody        |
|----------|----------------------|
| То:      | Fraser, Jean         |
| Date:    | 9/26/2008 1:01:22 PM |
| Subject: | MMC Sign             |

Jean:

Regards the Maine Medical Center sign located in the landscaped island at the main entrance, there is no obstruction to the sight distance for the exit roadway at this location. Therefore, the sign placement is acceptable.