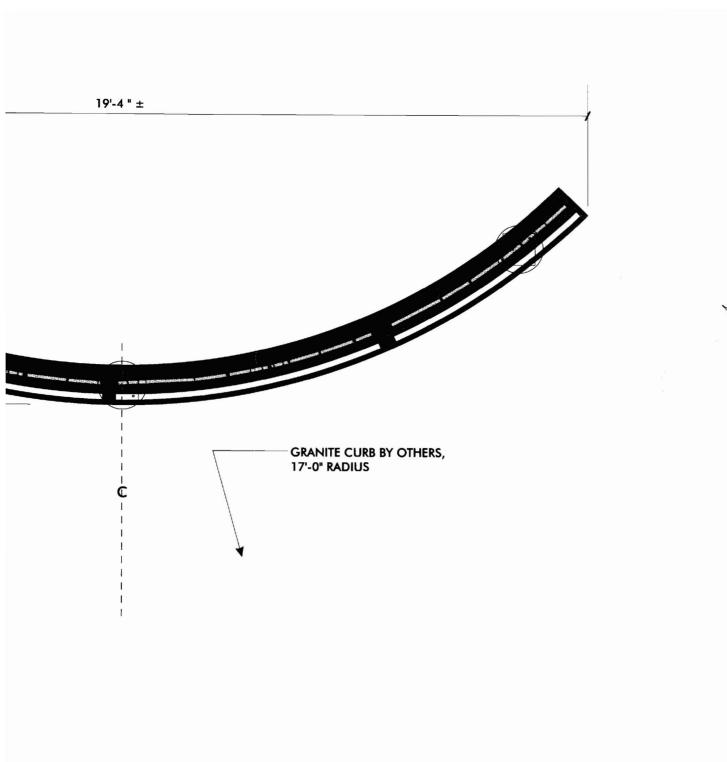

Jean:

Regards the Maine Medical Center sign located in the landscaped island at the main entrance, there is no obstruction to the sight distance for the exit roadway at this location. Therefore, the sign placement is acceptable.