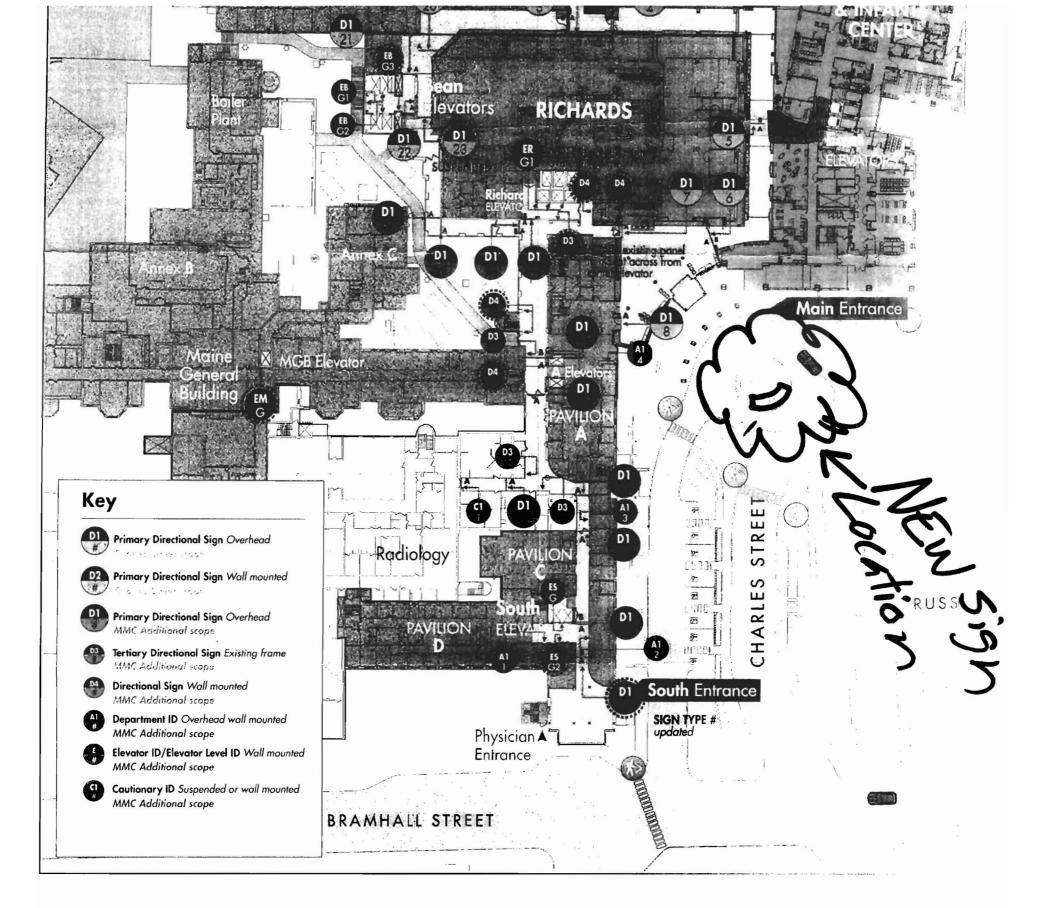

Jean:

Regards the Maine Medical Center sign located in the landscaped island at the main entrance, there is no obstruction to the sight distance for the exit roadway at this location. Therefore, the sign placement is acceptable.

Dear Ms Littell:

Attached is the submission for a commercial sign permit for (1) illuminated ground sign for Maine Medical Center. This sign is to be installed into an island area at the main entrance. Hank Dunn informed me yesterday that you and he had a discussion regarding this sign, and it was determined that in order to grant a sign permit for this sign, you would have to issue a license for this sign. This sign permit package also serves as a means of requesting for the above said license.