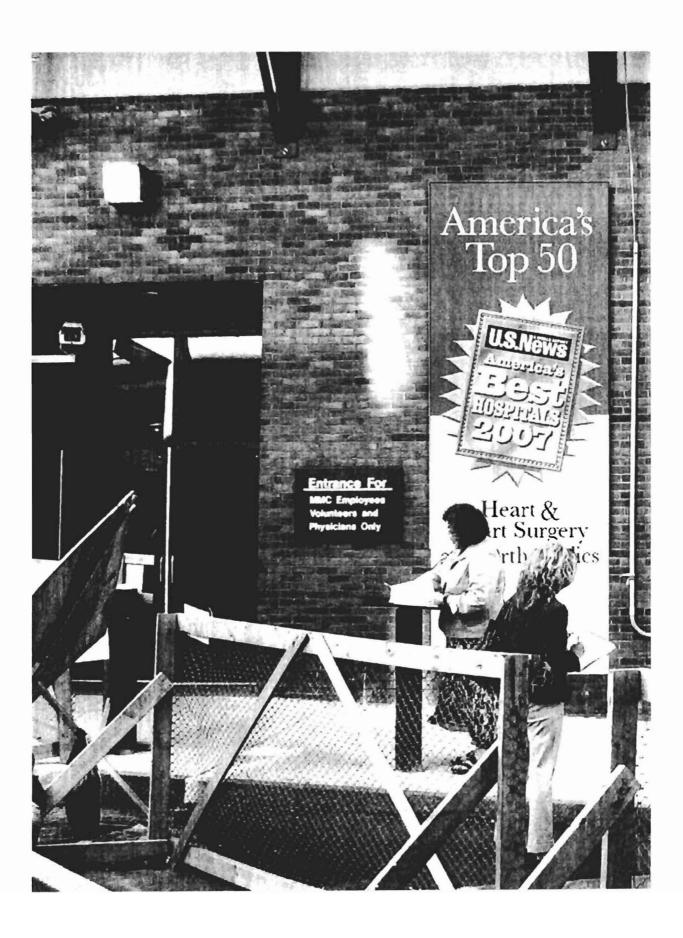

- 1. Installation of a new one-sided 7'w x 19'h fabric banner, to be attached to the existing brick facade, above our Main Bramhall Entrance. No direct illumination is anticipated for this banner.
- 2. Installation of a new one-sided 3.5'w x 9.5'h fabric banner, to be attached to the existing brick facade, adjacent to the Employee Entrance of the Bean Building. No direct illumination is anticipated for this banner.

Laborate Ports Park Ports Park Hander Short Park Ports Ports

- 7. A package of 13 sheets indicating photographs of each existing sign at the Bramhall campus.
- 8. A Photoshop view of each banner in its proposed location. (2 sheets)
- 9. A close-up image of each proposed banner. (2 sheets)
- 10. MMC's detail of proposed fastening of the banners to the existing brick wall.