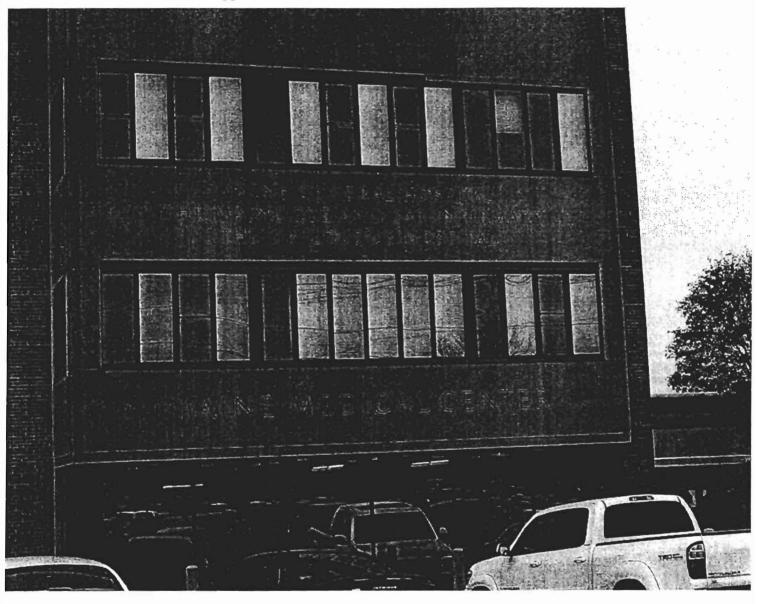

- 1. Installation of a new one-sided 7'w x 19'h fabric banner, to be attached to the existing brick facade, above our Main Bramhall Entrance. No direct illumination is anticipated for this banner.
- 2. Installation of a new one-sided 3.5'w x 9.5'h fabric banner, to be attached to the existing brick facade, adjacent to the Employee Entrance of the Bean Building. No direct illumination is anticipated for this banner.

Laborate Ports Park Ports Park Hander Short Park Ports Ports

- 7. A package of 13 sheets indicating photographs of each existing sign at the Bramhall campus.
- 8. A Photoshop view of each banner in its proposed location. (2 sheets)
- 9. A close-up image of each proposed banner. (2 sheets)
- 10. MMC's detail of proposed fastening of the banners to the existing brick wall.