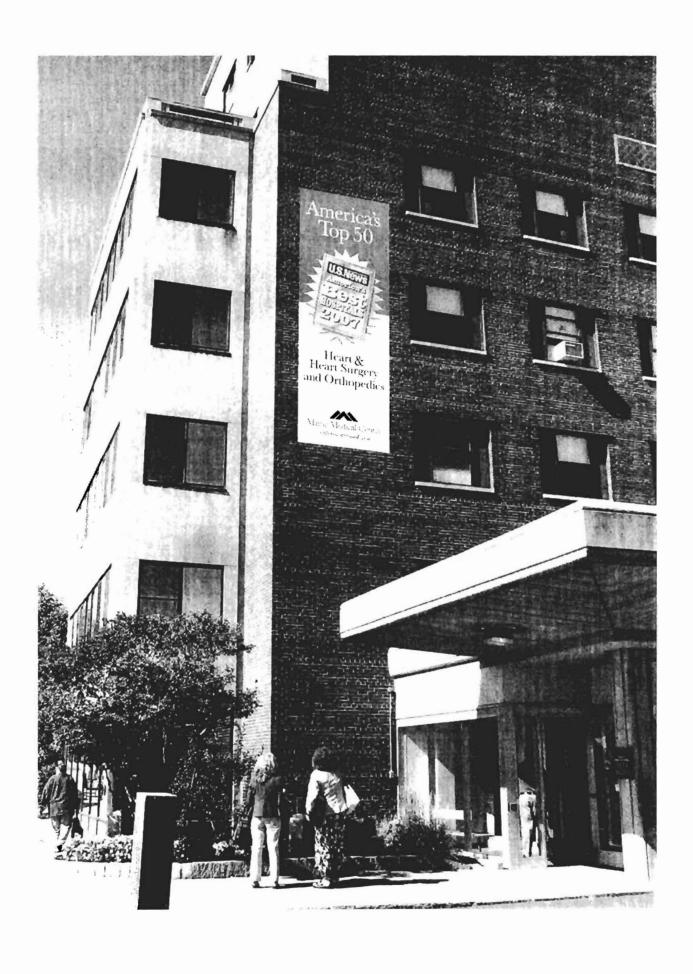

- 1. Installation of a new one-sided 7'w x 19'h fabric banner, to be attached to the existing brick facade, above our Main Bramhall Entrance. No direct illumination is anticipated for this banner.
- 2. Installation of a new one-sided 3.5'w x 9.5'h fabric banner, to be attached to the existing brick facade, adjacent to the Employee Entrance of the Bean Building. No direct illumination is anticipated for this banner.

Laborate Ports Park Ports Park Hander Short Park Ports Ports

- 7. A package of 13 sheets indicating photographs of each existing sign at the Bramhall campus.
- 8. A Photoshop view of each banner in its proposed location. (2 sheets)
- 9. A close-up image of each proposed banner. (2 sheets)
- 10. MMC's detail of proposed fastening of the banners to the existing brick wall.