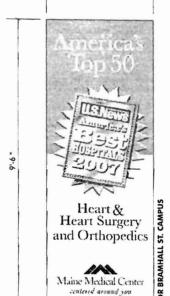

- 1. Installation of a new one-sided 7'w x 19'h fabric banner, to be attached to the existing brick facade, above our Main Bramhall Entrance. No direct illumination is anticipated for this banner.
- 2. Installation of a new one-sided 3.5'w x 9.5'h fabric banner, to be attached to the existing brick facade, adjacent to the Employee Entrance of the Bean Building. No direct illumination is anticipated for this banner.

Laborate Ports Park Ports Park Hander Short Park Ports Ports

- 7. A package of 13 sheets indicating photographs of each existing sign at the Bramhall campus.
- 8. A Photoshop view of each banner in its proposed location. (2 sheets)
- 9. A close-up image of each proposed banner. (2 sheets)
- 10. MMC's detail of proposed fastening of the banners to the existing brick wall.

Director, Facilities Development

C: Marshall Bartlett Martha Davoli

Heart & Heart Surgery and Orthopedics

3'-6 "

PRINT EACH ONE SIDE ONLY

PRINTED VINYL BANNERS

SCALE: 1/2"=1'-0"

(3) TOTAL