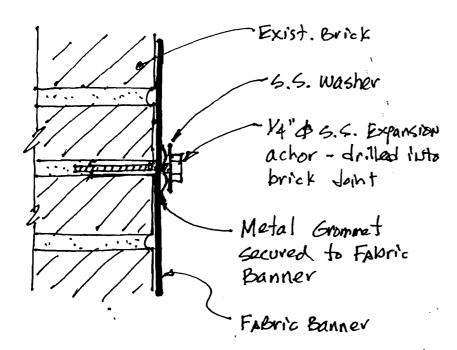

Laborate Ports Park Ports Park Hander Short Park Ports Ports

- 7. A package of 13 sheets indicating photographs of each existing sign at the Bramhall campus.
- 8. A Photoshop view of each banner in its proposed location. (2 sheets)
- 9. A close-up image of each proposed banner. (2 sheets)
- 10. MMC's detail of proposed fastening of the banners to the existing brick wall.

Neokraft Signs Inc. 686 Main Street Lewiston, Maine 04240 1.800.339.2258 www.neokraft.com

8 FASTENEAS FOR BANNER N-1

6 FASTENERS FOR BANNEL N-2

FABRIC BANNER FASTENING DETAIL

NO SCALE