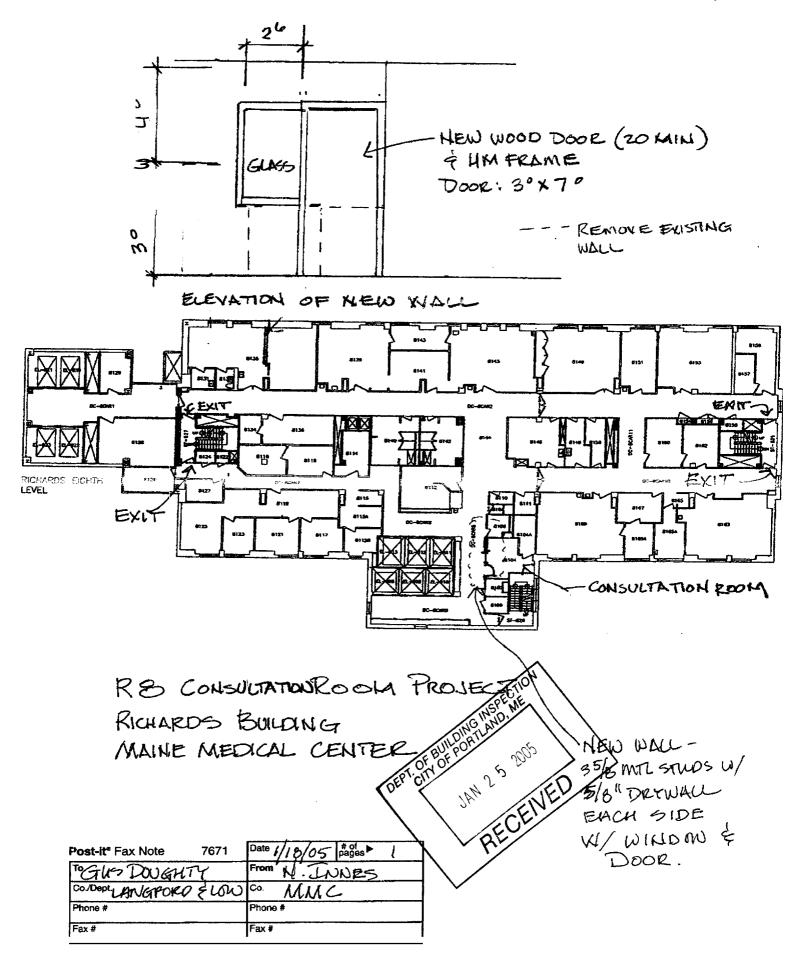

|                                                                                                                                                                                                        | и                     |                                                                                                                  |                                          |                 |  |  |
|--------------------------------------------------------------------------------------------------------------------------------------------------------------------------------------------------------|-----------------------|------------------------------------------------------------------------------------------------------------------|------------------------------------------|-----------------|--|--|
| Total Square Footage of Proposed Structure                                                                                                                                                             | Square Footage of Lot |                                                                                                                  |                                          |                 |  |  |
| Tax Assessor's Chart, Block & Lot Chart# Lot#                                                                                                                                                          | T .                   | MAINE MEDICAL<br>PENTER NAMY INNO                                                                                | Telephone:<br>871-6149                   |                 |  |  |
| Lessee/Buyer's Name (If Applicable)                                                                                                                                                                    | LANGE L               | ame, address & telephone:  FORD & HOW, INC.  NARREN AVC.  19 Me. OHO 4  -5141                                    | : Cost Of<br>Work: \$ 5/00.00<br>Fee: \$ |                 |  |  |
| Current Specific use: Consultation  Proposed Specific use: Consultation  Project description: Add 8 08  Contractor's name, address & telephone: Mailing address:  Mailing address:  248 WARREN He CHOH | PARTITION DE          | PT. OF BUILDING INSPECTION OF PORTLAND, ME  PT. OF BUILDING INSPECTION  LAN 2 5 2005  LAN 2 5 2005  LAN 2 5 2005 | ON ON TO                                 | Ave. TEXTLANIT, |  |  |
| (Carriery), you control                                                                                                                                                                                |                       | Pho                                                                                                              | one: 7                                   | 797-5141        |  |  |