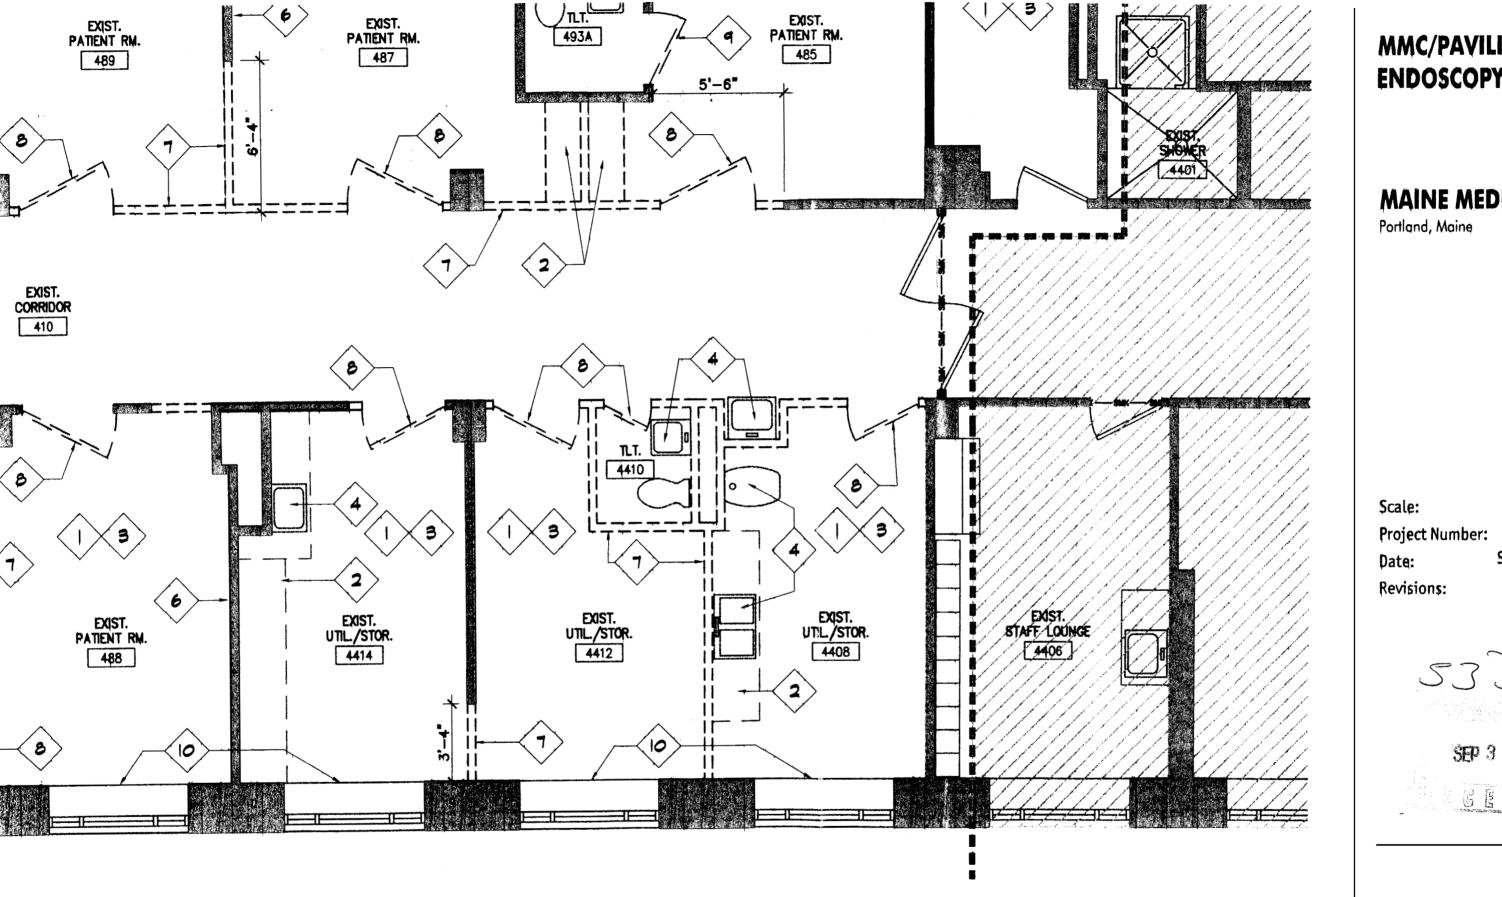

Permit Fee: \$30.00 for the first \$1000.00 Construction Cost, \$9.00 per additional \$1000.00 cost

This is not a Permit; you may not commence any work until the Permit is issued.

**MMC/PAVILION 4-D ENDOSCOPY UNIT** 

MAINE MEDICAL CEN

1/4"=1"-0 04-15 Sept 28, 200

GEIVE

AD1.01/

- I. MISC. EQUIPMENT OR FURNISHINGS SHALL BE STORED OR REMOVED AT THE DISCRETION OF THE OWNER.
- J. REPAIR & PREPARE EXISTING WALLS, FLOORS, AND CLGS. TO RECEIVE NEW FINISHES.
- K. WHERE PLUMBING FIXTURES ARE REMOVED, EXISTING PIPING SHALL BE CAPPED OR REMOVED. REFER TO PLUMBING DRAWINGS FOR DEMO OF PIPING.
- L. WHERE ELECTRICAL FIXTURES ARE REMOVED, EXISTING WIRING SHALL BE REMOVED BACK TO ELECT. BOX. REFER TO ELECTRICAL DRAWINGS FOR DEMO OF WIRING/FIXTURES.
- M. AFTER DEMOLITION, ALL ABANDONED PENETRATIONS SHALL BE PATCHED AND FIRE PROTECTED ACCORDING TO CODE.
- N. ITEMS TO BE SALVAGED FOR RE-USE BY OWNER:
  - DOOR HARDWARE
  - ROLLING FILES
- · LIGHTING, INCLUDING EMERGENCY LIGHTING
- FIRE EXTINGUISHERS
- SMOKE DETECTORS
- O. CONTRACTOR TO PROTECT AREAS TO REMAIN OPERATIONAL FROM DUST AND DEBRIS. CONTRACTOR RESPONSIBLE FOR MAINTAINING AND CLEANING ANY AREAS EXPOSED TO DUST OR DEBRIS FROM DEMOLITION ACTIVITIES.

## DEMOLITION KEY NOTES:

- REMOVE EXISTING CEILING. REFER TO MECH., ELEC. AND PLUMBING DWGS FOR HVAC, WIRING AND SPRINKLER DEMOLITION. LIGHT FIXTURES TO BE SALVAGED FOR OWNER.
- REMOVE EXISTING PLUMBING FIXTURES, REFER TO PLUMBING DWGS FOR PIPING DEMOLITION.
- 5 ≥EMOVE HILE ON WAL∞ AND CLOOWING
- 6 REMOVE EXISTING MEDICAL GAS
- 7 REMOVE EXISTING PARTITION.
- 8 REMOVE EXISTING DOOR & FRAME, SALVAGE FOR RE-USE BY OWNER.
- 9 REMOVE EXISTING DOOR, SALVAGE FOR RE-USE BY OWNER.
- REMOVE EXISTING HEATING UNIT. REFER TO MECH. DWGS FOR ANY REQ'D MECH. DEMOLITION.

# DEMOLITION LEGEND: - WALL TO BE REMOVED - WALL TO BE REMAIN

 REMOVE EXISTING DOOR AND FRAME, INCLUDING SIDELIGHT HARDWARE TO BE SALVAGED FOR OWNER

• EXISTING DOOR AND FRAME TO REMAIN

 EXISTING COLUMN ENCLOSURE TO REMAIN MAINTAIN INTEGRITY OF FIREPROOFING OR ENCLOSURE ASSEMBLY

#### DEMOLITION GENERAL NOTES:

- A. ALL DEMOLITION WORK SHALL CONFORM TO ALL LOCAL, STATE, AND NATIONAL SAFETY CODES.
- B. MAINTAIN INTEGRITY OF ALL EXISTING FIRE RATED ASSEMBLIES TO REMAIN, INCLUDING ENCLOSURES AT COLUMNS, STAIRS AND SHAFTS.
- C. PROTECT ALL EXISTING FINISHES, MILLWORK AND CONSTRUCTION TO REMAIN.
- D. BEFORE STARTING WORK, THE CONTRACTOR SHALL VERIFY EXISTING CONDITIONS, INCLUDING DIMENSIONS AND ELEVATIONS. THE CONTRACTOR SHALL PREPARE A LIST OF EXISTING DAMAGED AREAS, DOCUMENTED BY DATED PHOTOGRAPHS AND SIGNED BY THE PERSON CONDUCTING THE INVESTIGATION, PRESENT TO OWNER FOR VERIFICATION PRIOR TO STARTING DEMOLITION.
- E. CONTRACTOR SHALL COORDINATE DEMOLITION OPERATIONS WITH THE OWNER, AND PROCURE PRIOR APPROVAL FOR ALL DEMOLITION PROCEDURES, INCLUDING USE OF BUILDING FACILITIES, PLACEMENT OF DUMPSTERS, REFUSE REMOVAL, AND PHASING.
- F. CONTRACTOR SHALL COORDINATE REMOVAL AND STORAGE OF ALL SALVAGED ITEMS WITH THE OWNER.
- G. PROTECT AND MAINTAIN THE OPERATION OF ANY EXISTING SYSTEMS TO REMAIN FUNCTIONAL DURING THE PROJECT. PROCURE PRIOR APPROVAL FROM THE OWNER FOR ANY SHUTDOWNS REQUIRED.
- H. CONTRACTOR TO VERIFY STRUCTURAL CONDITIONS BEFORE DEMOLITION BEGINS. PROVIDE TEMPORARY OR PERMANENT STRUCTURE AS REQUIRED.