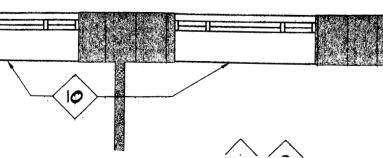

## DEMOLITION KEY NOTES:

- REMOVE EXISTING CEILING. REFER TO MECH., ELEC. AND PLUMBING DWGS FOR HVAC, WIRING AND SPRINKLER DEMOLITION. LIGHT FIXTURES TO BE SALVAGED FOR OWNER.
- REMOVE EXISTING PLUMBING FIXTURES, REFER TO PLUMBING DWGS FOR PIPING DEMOLITION.
- 5 ≥EMOVE HILE ON WAL∞ AND CLOOWING
- 6 REMOVE EXISTING MEDICAL GAS
- 7 REMOVE EXISTING PARTITION.
- 8 REMOVE EXISTING DOOR & FRAME, SALVAGE FOR RE-USE BY OWNER.
- 9 REMOVE EXISTING DOOR, SALVAGE FOR RE-USE BY OWNER.
- REMOVE EXISTING HEATING UNIT. REFER TO MECH. DWGS FOR ANY REQ'D MECH. DEMOLITION.