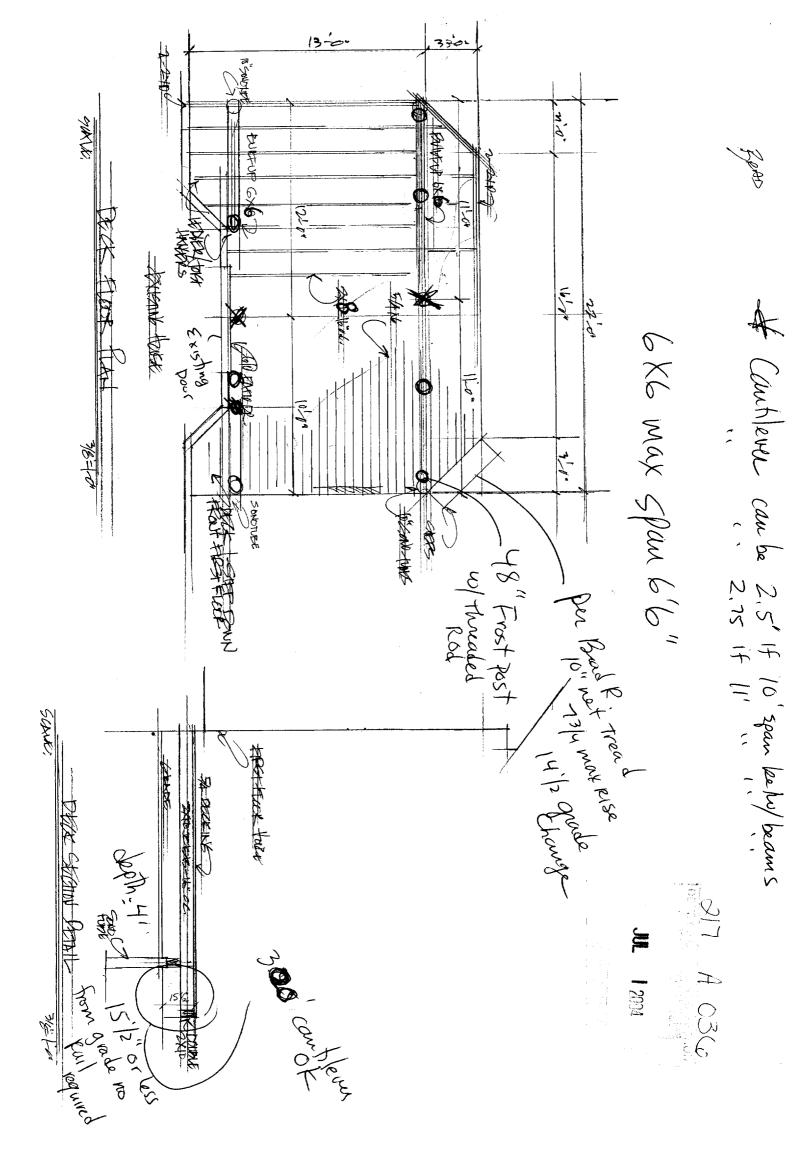

|                    |                             |                                     |                                |                  |  |  |
| Click here to view Tax Roll Information.<br>Any information concerning tax payments should be directed to the Treasury office at 874-8490or <u>e-</u><br>mailed.<br>New Search! |                    |                             |                                     |                                |                  |  |  |

http://www.portlandassessor.com/searchdetail.asp?Acct=217A036001&Card=1

07/20/2004



http://www.portlandassessor.com/images/pictures/0445680jpg

07/20/2004



THIS SKETCH IS FOR MORTGAGE PURPOSES ONLY





30

### <u>EXHIBIT A</u>

A certain lot or parcel of land, with the buildings or improvements thereon, situated in the City of Portland, County of Cumberland and State of Maine, bounded and described as follows:

Being Lot No. 6 as shown on a plan entitled "*FinalSubdivision Plan, River's Edge, Congress Street, Portland, Maine, madefor Stroudwater Farms Associates,*" dated April 10, 2001, revised through July 9, 2001, prepared by Owen Haskell, Inc. and recorded in the Cumberland CountyRegistry of Deeds in Plan Book 201, Page 494.

Together with the right in common with all other lot owners in and to the use of all streets and ways as shown on said plan for the purpose of ingress and egress.

Together with a Recreational and River Easement as reserved in a deed from Stroudwater Farms Asso