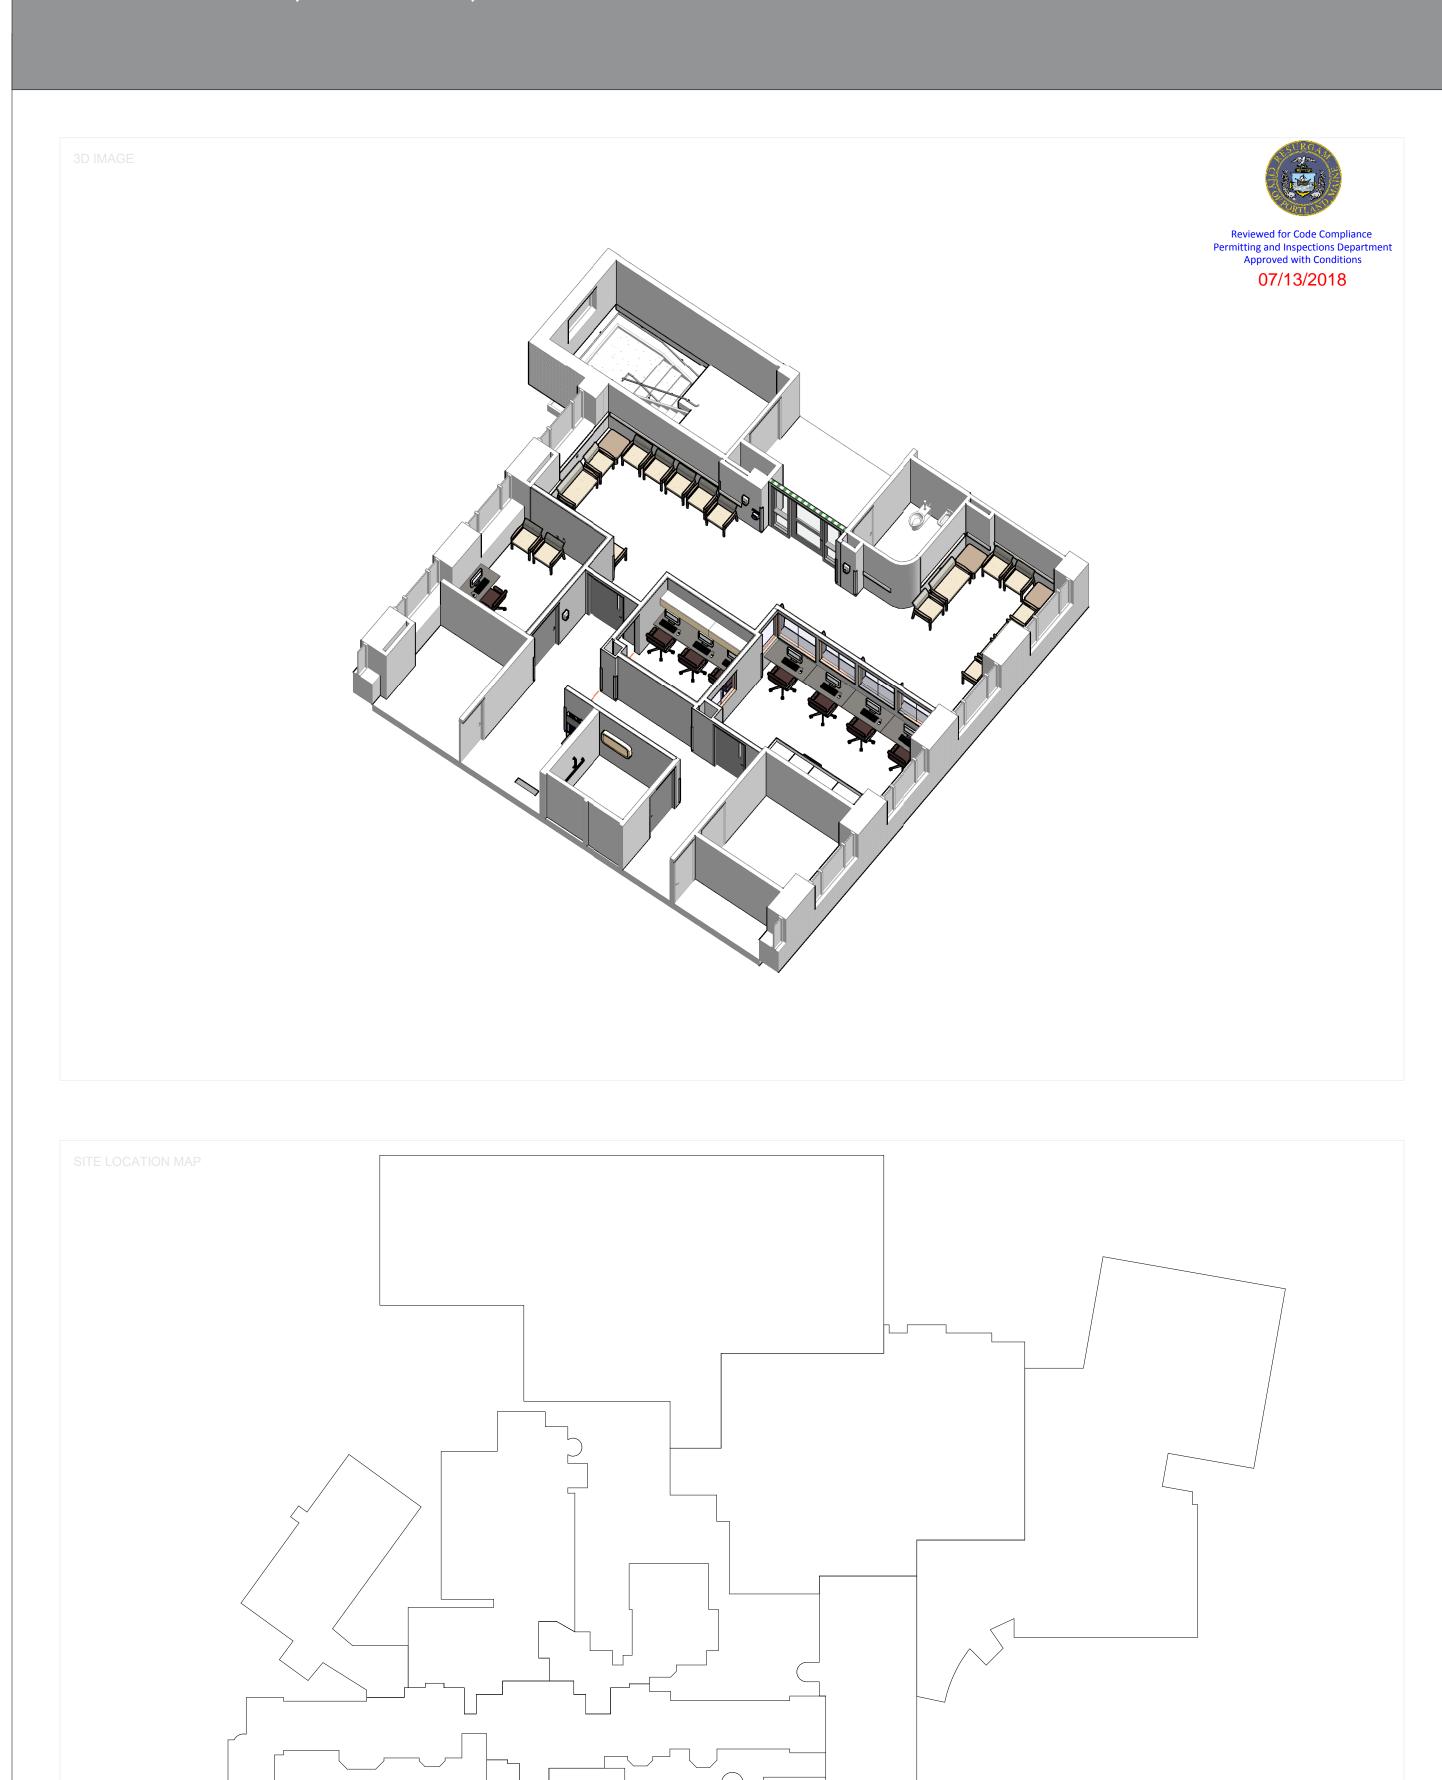

### **ARCHITECTURAL**

A0.1 LEGENDS, SYMBOLS, NOTES, PARTITION TYPES, DOOR & WINDOW TYPES

A0.2 CODE ANALYSIS TEXT, SYMBOLS AND RATINGS
A1.1 FIRST FLOOR DEMO PLAN & NEW CONSTRUCTION PLAN

A2.1 INTERIOR ELEVATIONS & MILLWORK DETAILS
AI1.1 FIRST FLOOR EQUIPMENT, FURNITURE, FLOOR PATTERN PLAN

Maine Medical Center

22 Bramhall St, Portland, Maine 04102-3175

MAINE MEDICAL CENTER - PAVILION D, LEVEL 1

**BRENSINGER** Boston | Manchester | Portland

| IRST FLOOR DEMO PLAN & NEW<br>ONSTRUCTION PLAN |              |  |  |
|------------------------------------------------|--------------|--|--|
| RAWN BY:                                       | SRF          |  |  |
| ROJECT NO:                                     | 17-079-00    |  |  |
| ATE:                                           | 04/23/18     |  |  |
| EVISED:                                        |              |  |  |
| CALE:                                          | As indicated |  |  |
| A1.1                                           |              |  |  |
| oject Phase                                    |              |  |  |
| ONSTRUCTION DOCUMENTS                          |              |  |  |