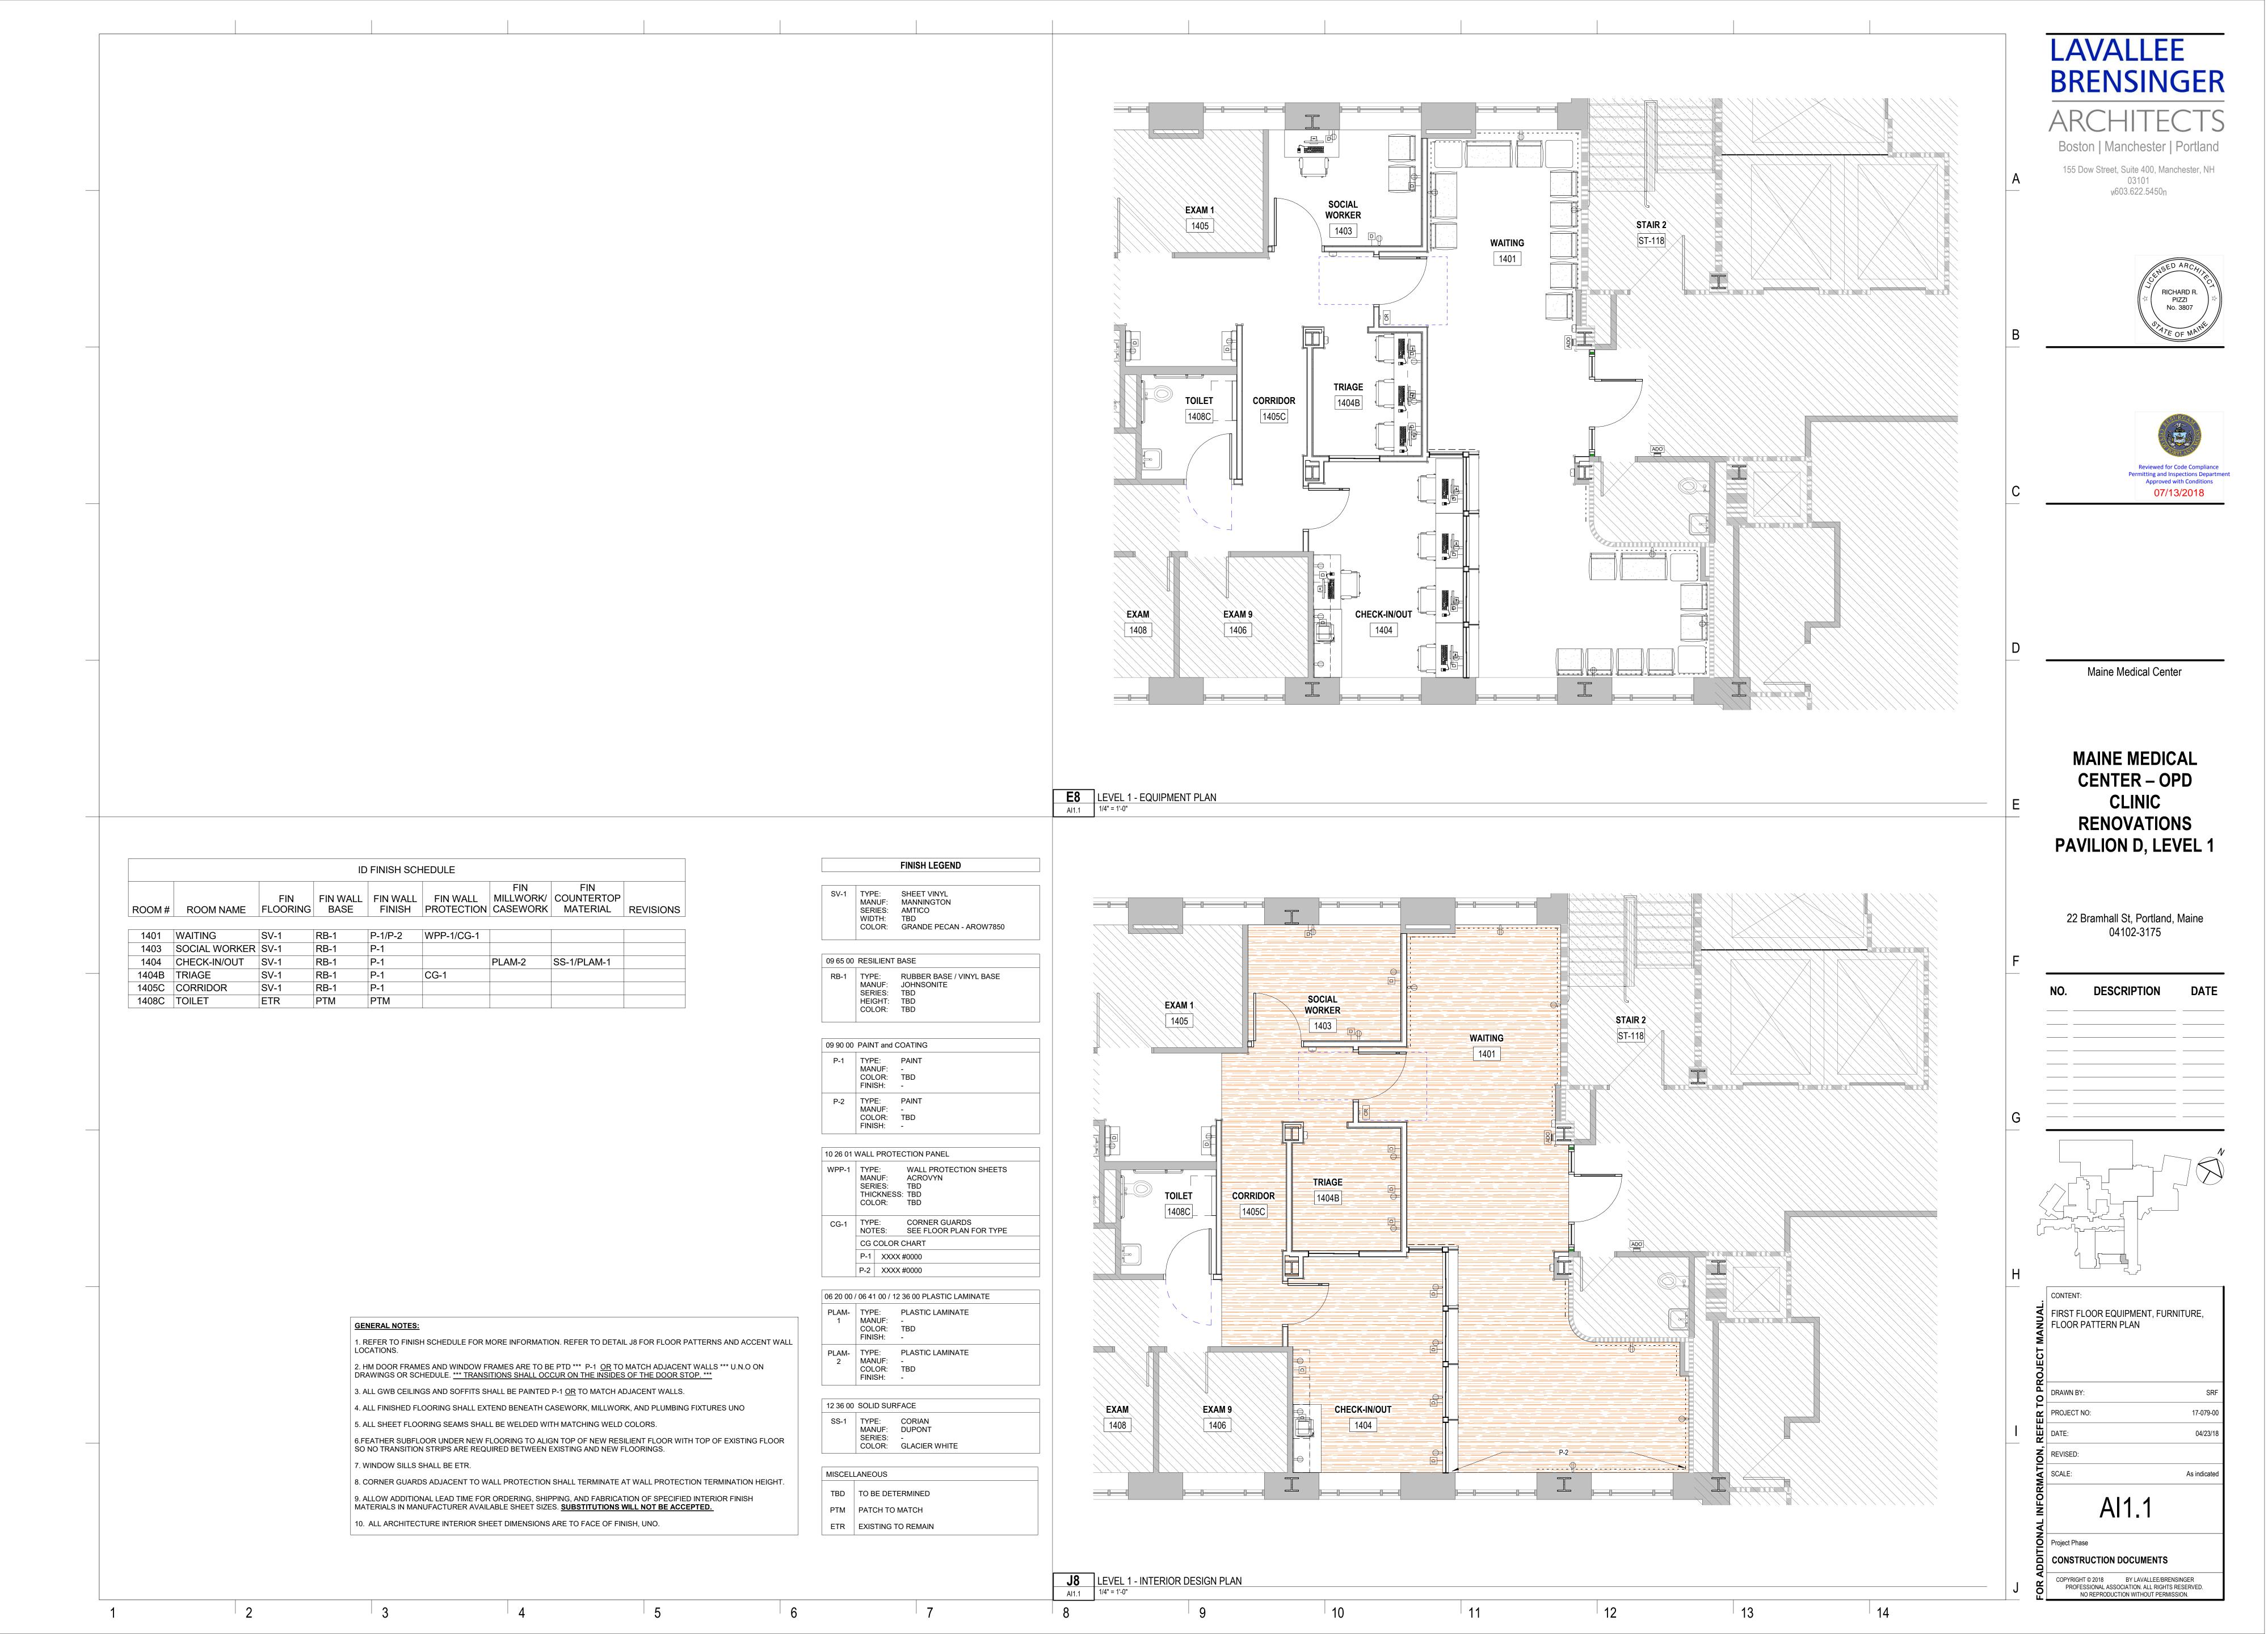

### **ARCHITECTURAL**

A0.1 LEGENDS, SYMBOLS, NOTES, PARTITION TYPES, DOOR & WINDOW TYPES

A0.2 CODE ANALYSIS TEXT, SYMBOLS AND RATINGS
A1.1 FIRST FLOOR DEMO PLAN & NEW CONSTRUCTION PLAN

A2.1 INTERIOR ELEVATIONS & MILLWORK DETAILS
AI1.1 FIRST FLOOR EQUIPMENT, FURNITURE, FLOOR PATTERN PLAN

Maine Medical Center

22 Bramhall St, Portland, Maine 04102-3175

MAINE MEDICAL CENTER - PAVILION D, LEVEL 1

**BRENSINGER** Boston | Manchester | Portland

| IRST FLOOR DEMO PLAN & NEW<br>ONSTRUCTION PLAN |              |  |  |
|------------------------------------------------|--------------|--|--|
| RAWN BY:                                       | SRF          |  |  |
| ROJECT NO:                                     | 17-079-00    |  |  |
| ATE:                                           | 04/23/18     |  |  |
| EVISED:                                        |              |  |  |
| CALE:                                          | As indicated |  |  |
| A1.1                                           |              |  |  |
| oject Phase                                    |              |  |  |
| ONSTRUCTION DOCUMENTS                          |              |  |  |