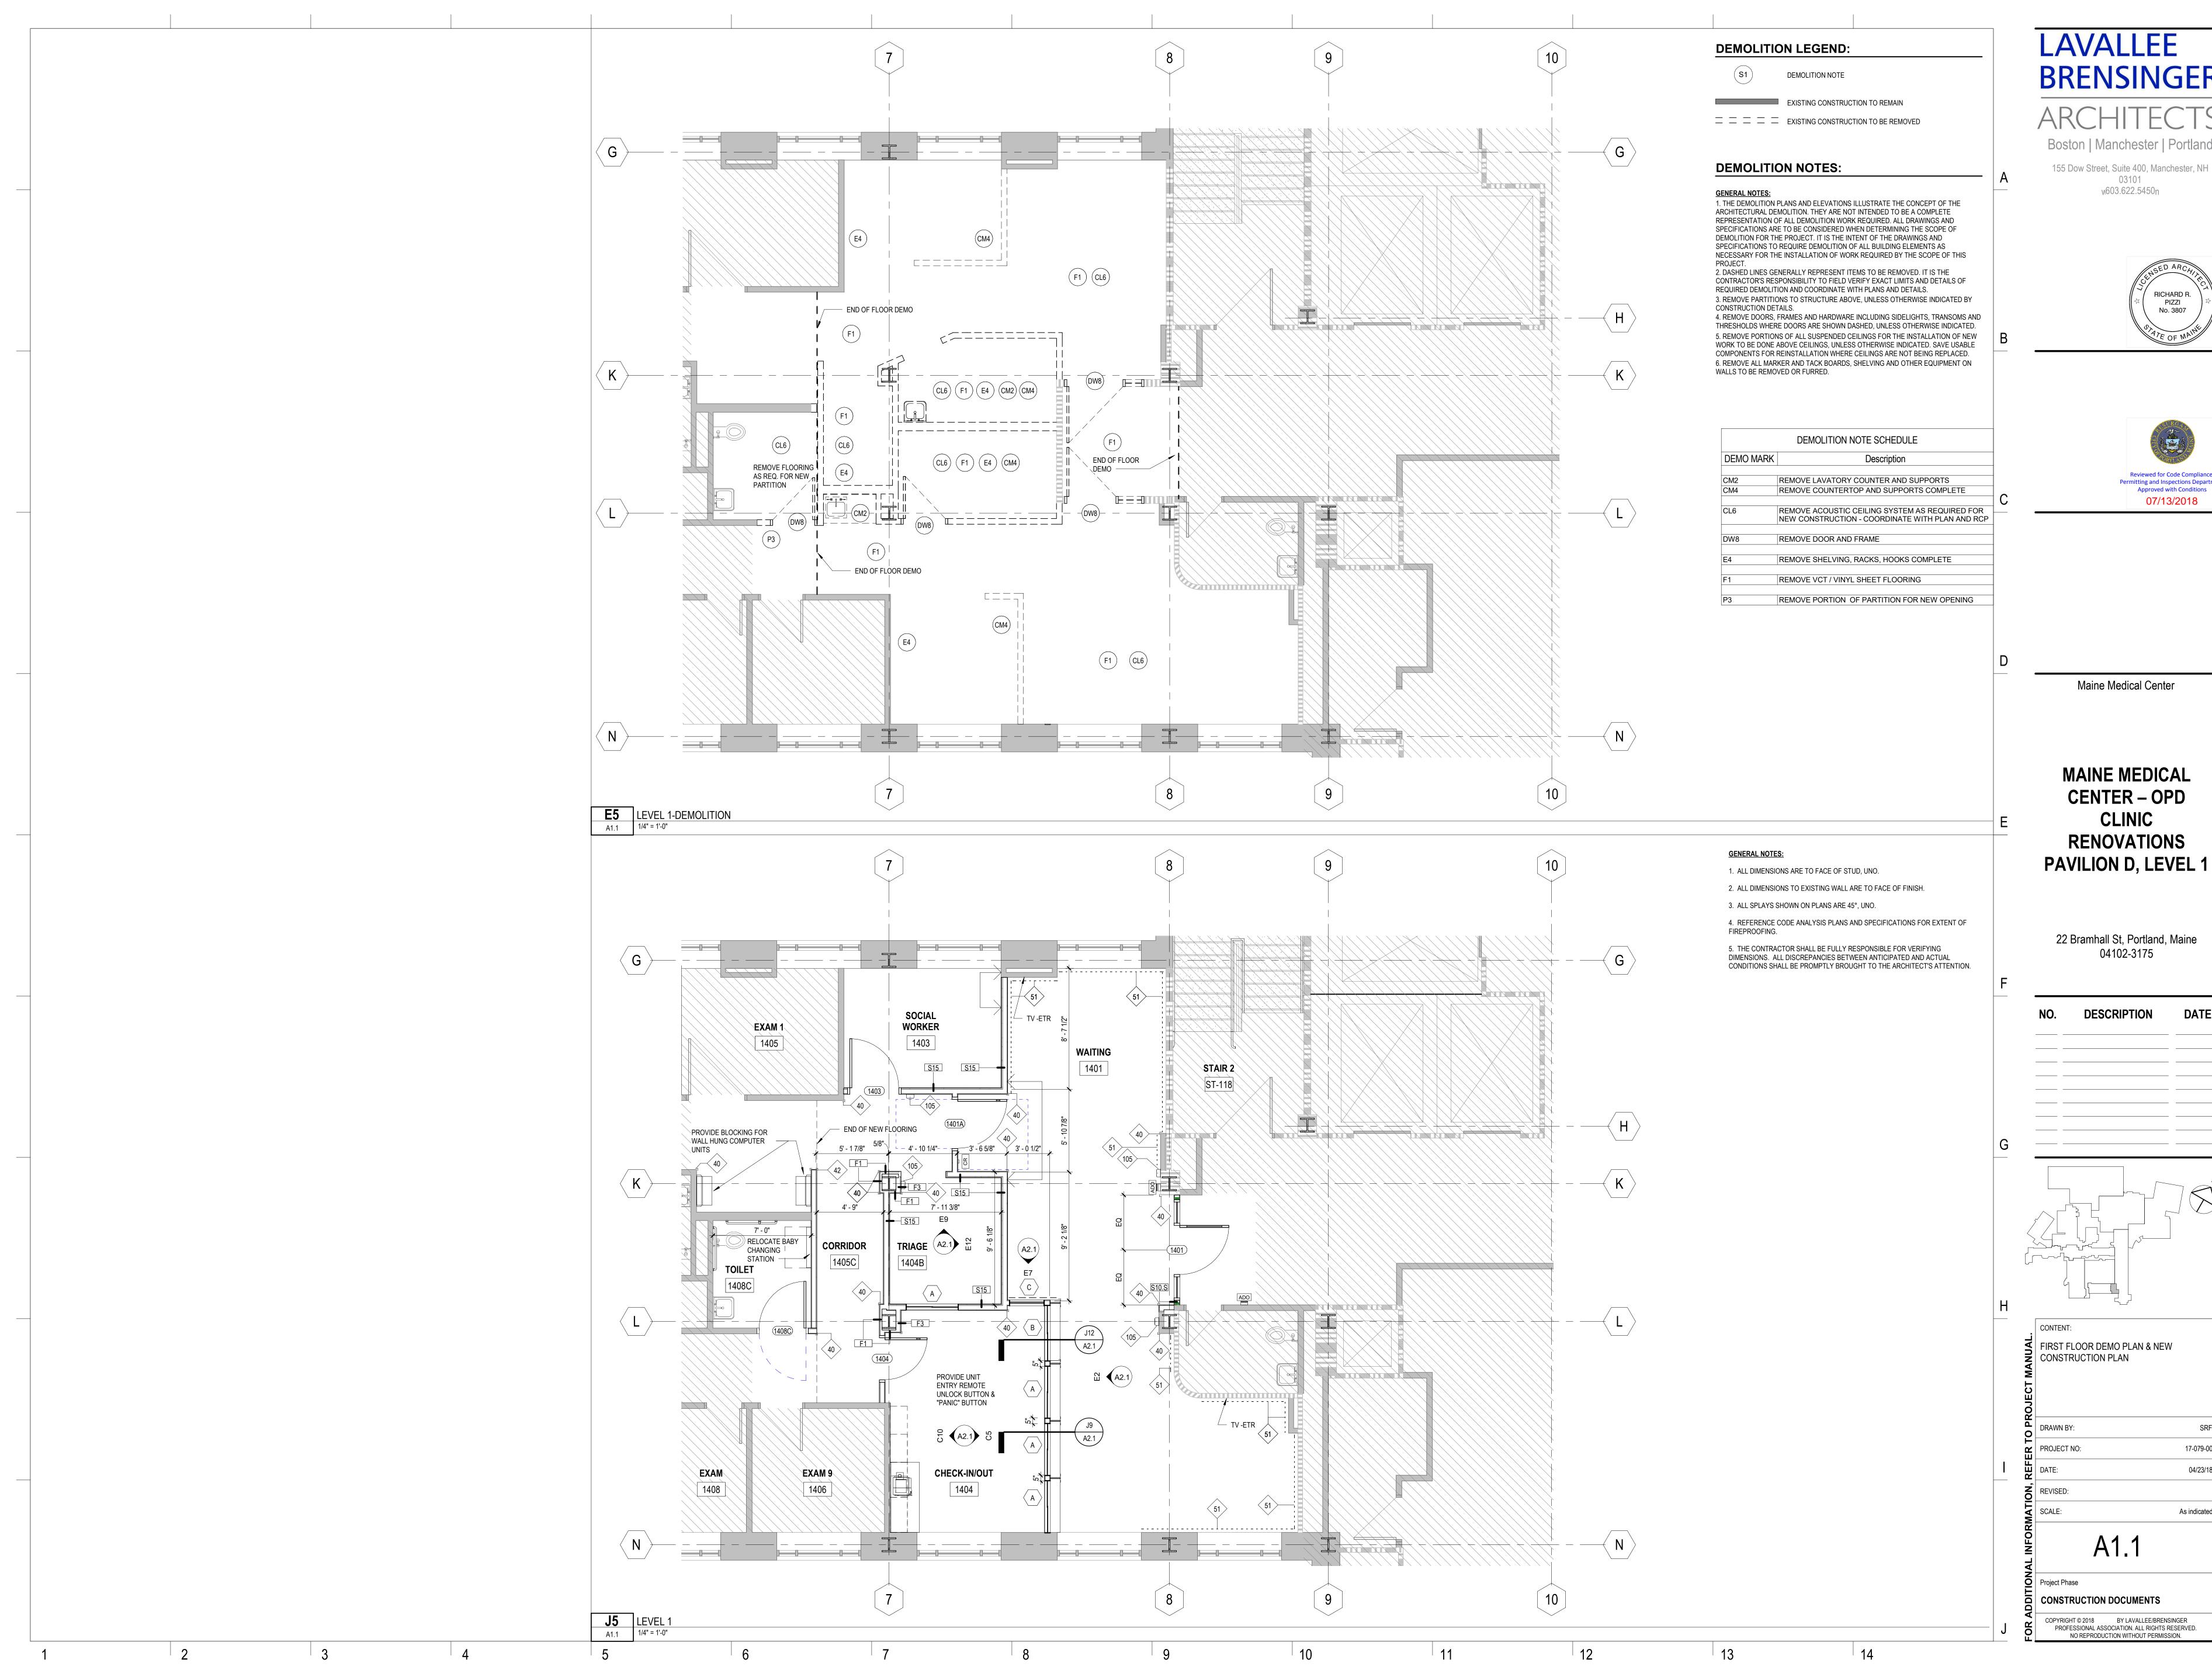

Maine Medical Center

22 Bramhall St, Portland, Maine 04102-3175

MAINE MEDICAL CENTER - PAVILION D, LEVEL 1

**BRENSINGER** Boston | Manchester | Portland

| IRST FLOOR DEMO PLAN & NEW<br>ONSTRUCTION PLAN |              |  |  |
|------------------------------------------------|--------------|--|--|
| RAWN BY:                                       | SRF          |  |  |
| ROJECT NO:                                     | 17-079-00    |  |  |
| ATE:                                           | 04/23/18     |  |  |
| EVISED:                                        |              |  |  |
| CALE:                                          | As indicated |  |  |
| A1.1                                           |              |  |  |
| oject Phase                                    |              |  |  |
| ONSTRUCTION DOCUMENTS                          |              |  |  |