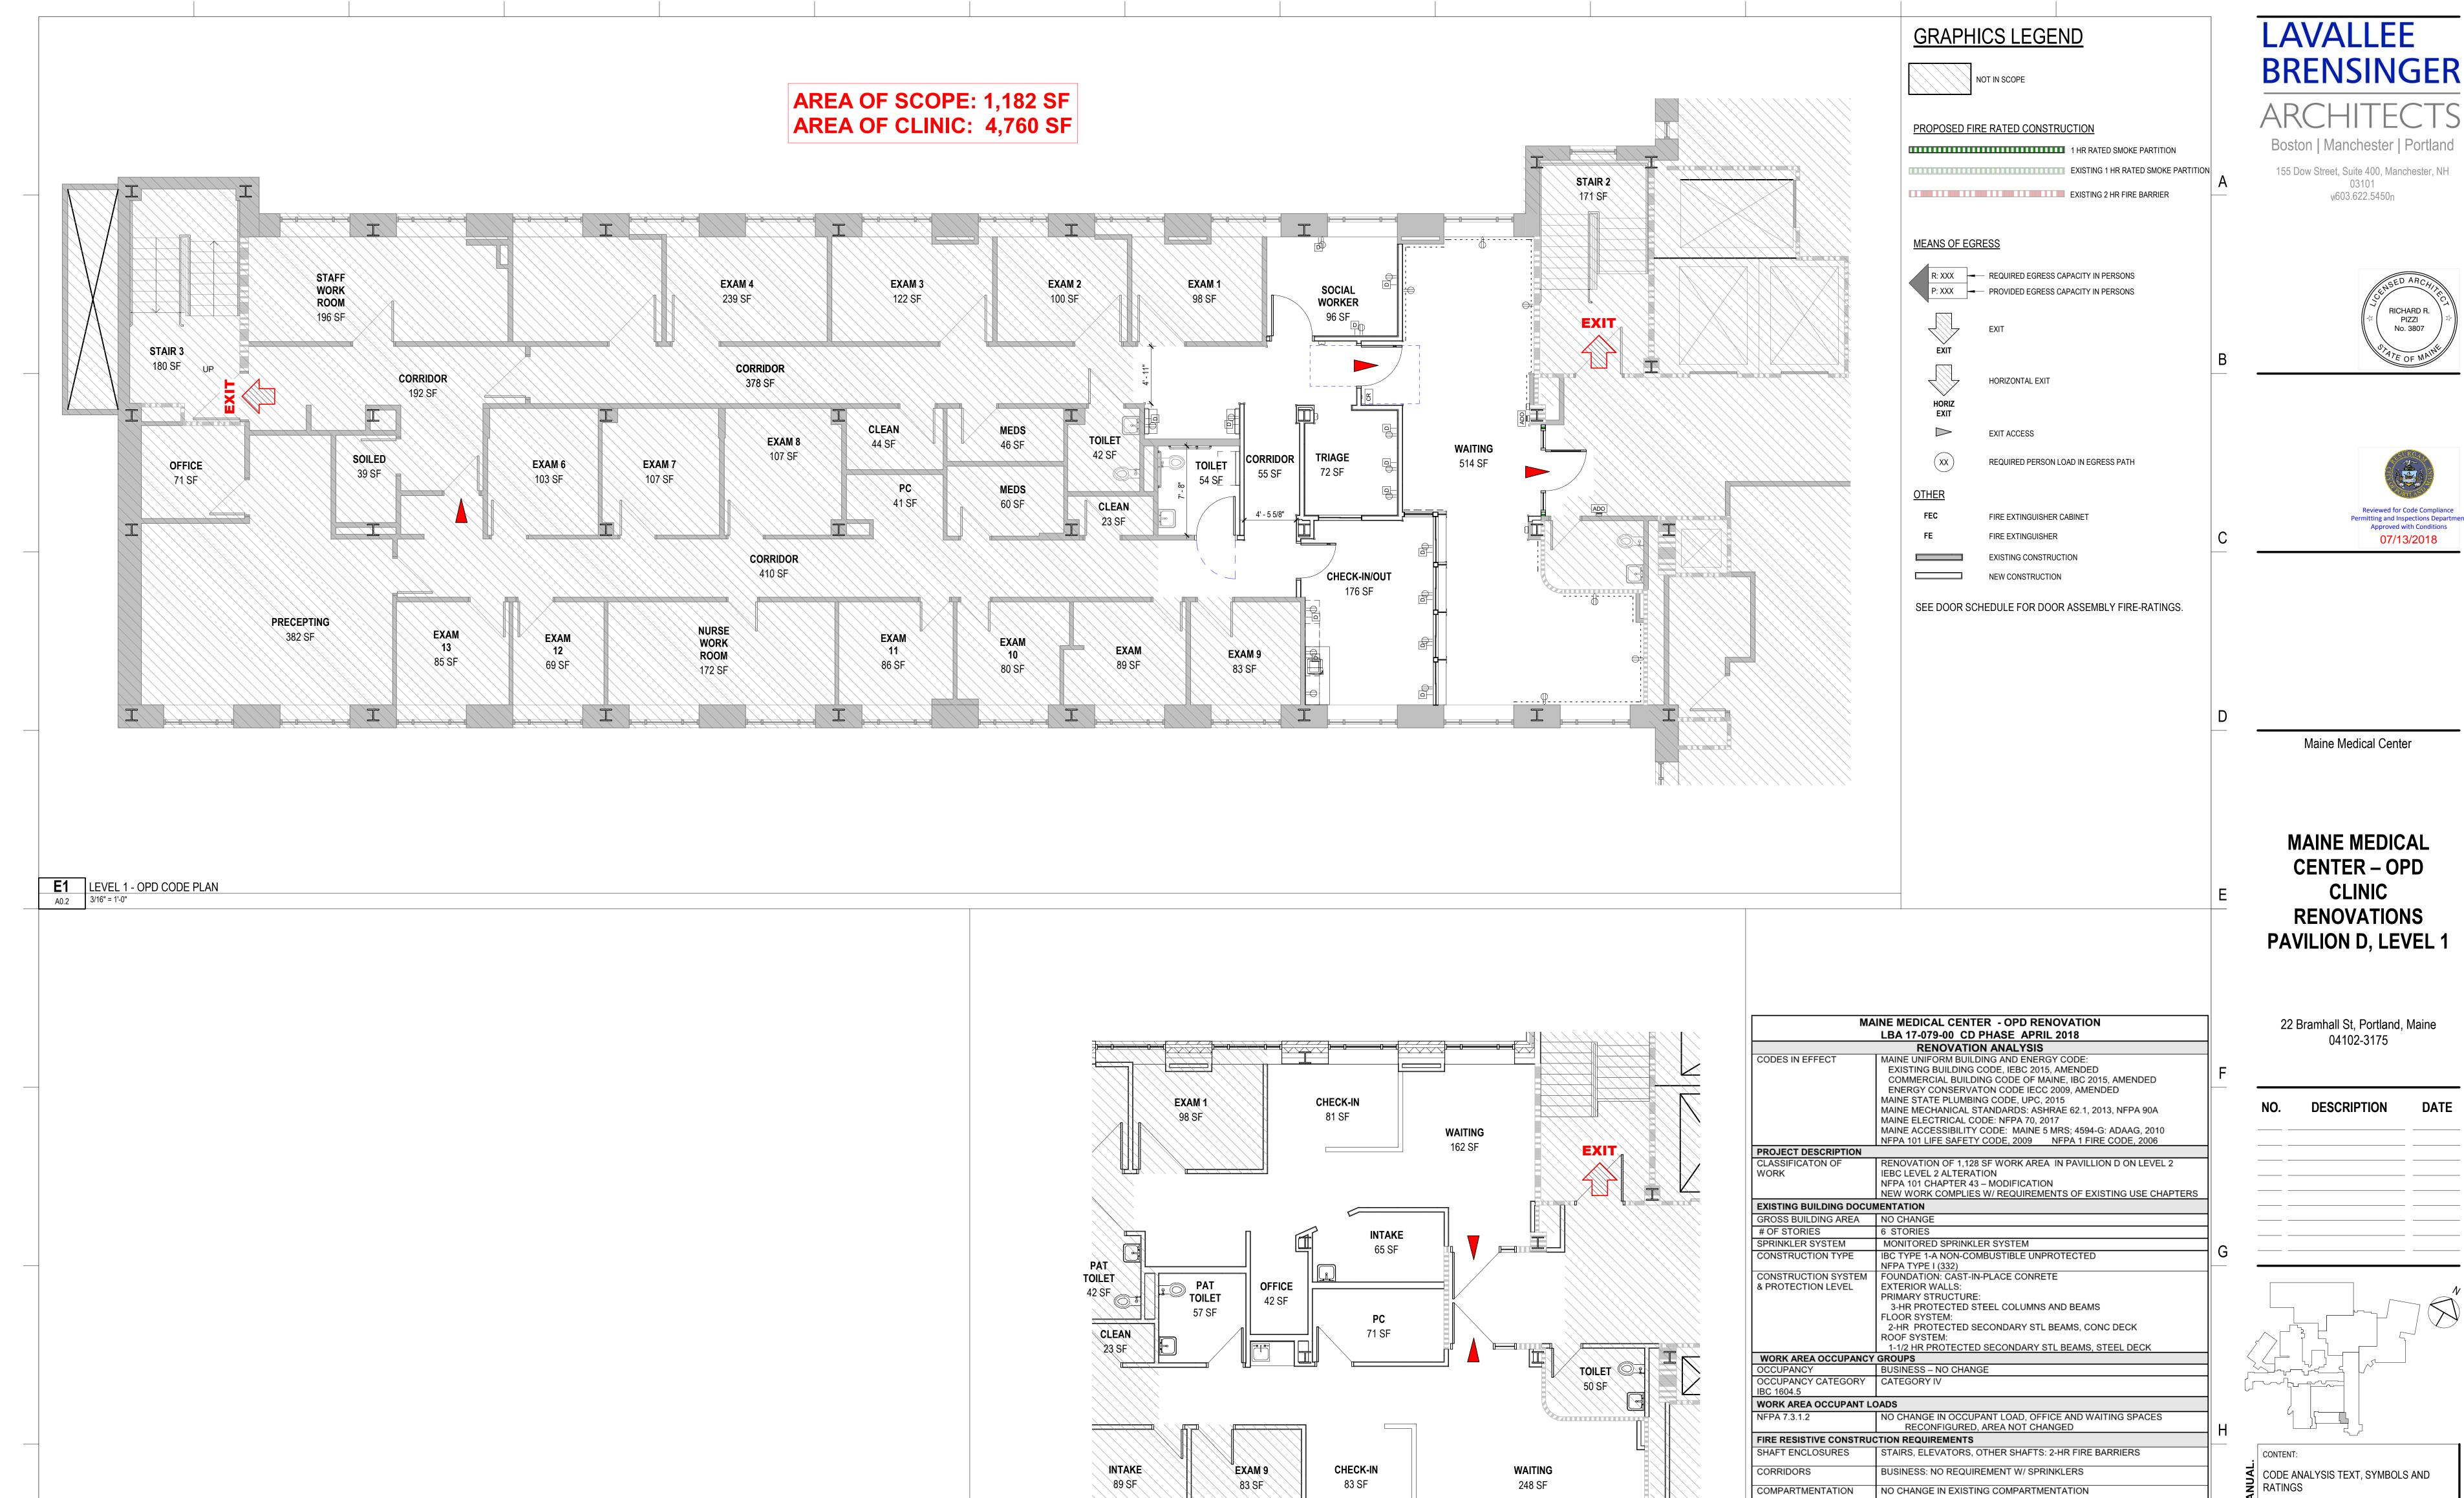

14

Maine Medical Center

**MAINE MEDICAL** CENTER - OPD **CLINIC RENOVATIONS PAVILION D, LEVEL 1** 

22 Bramhall St, Portland, Maine

DESCRIPTION

| INFORM,                               | A0.2                                   |              |  |  |
|---------------------------------------|----------------------------------------|--------------|--|--|
| ATI                                   | SCALE:                                 | As indicated |  |  |
| ON,                                   | REVISED:                               |              |  |  |
| REFI                                  | DATE:                                  | 04/23/18     |  |  |
| ER T                                  | PROJECT NO:                            | 17-079-00    |  |  |
| O PR                                  | DRAWN BY:                              | SRF          |  |  |
| INFORMATION, REFER TO PROJECT MANUAL. |                                        |              |  |  |
| NUAL.                                 | CODE ANALYSIS TEXT, SYMBOLS AN RATINGS |              |  |  |
|                                       |                                        |              |  |  |

CONSTRUCTION DOCUMENTS

J7 LEVEL ONE - EXISTING OPD WAITING AND CHECK-IN

3/16" = 1'-0"

HAZARD PROTECTION

INTERIOR FINISH

MEANS OF EGRESS NFPA TABLE A7.6

101 - A10.22

BUSINESS

STORAGE ROOMS 100 SF>: 1-HR FB OR SPRINKLER

EXITS: A CORRIDORS: B ROOMS OF 4 PERSONS: C

COMMON PATH OF TRAVEL: 100 FT DEAD END: 50 FT TRAVEL DISTANCE LIMIT: 300 FT

MEET REQUIREMENTS OF NEW OCCUPANCY CHAPTERS