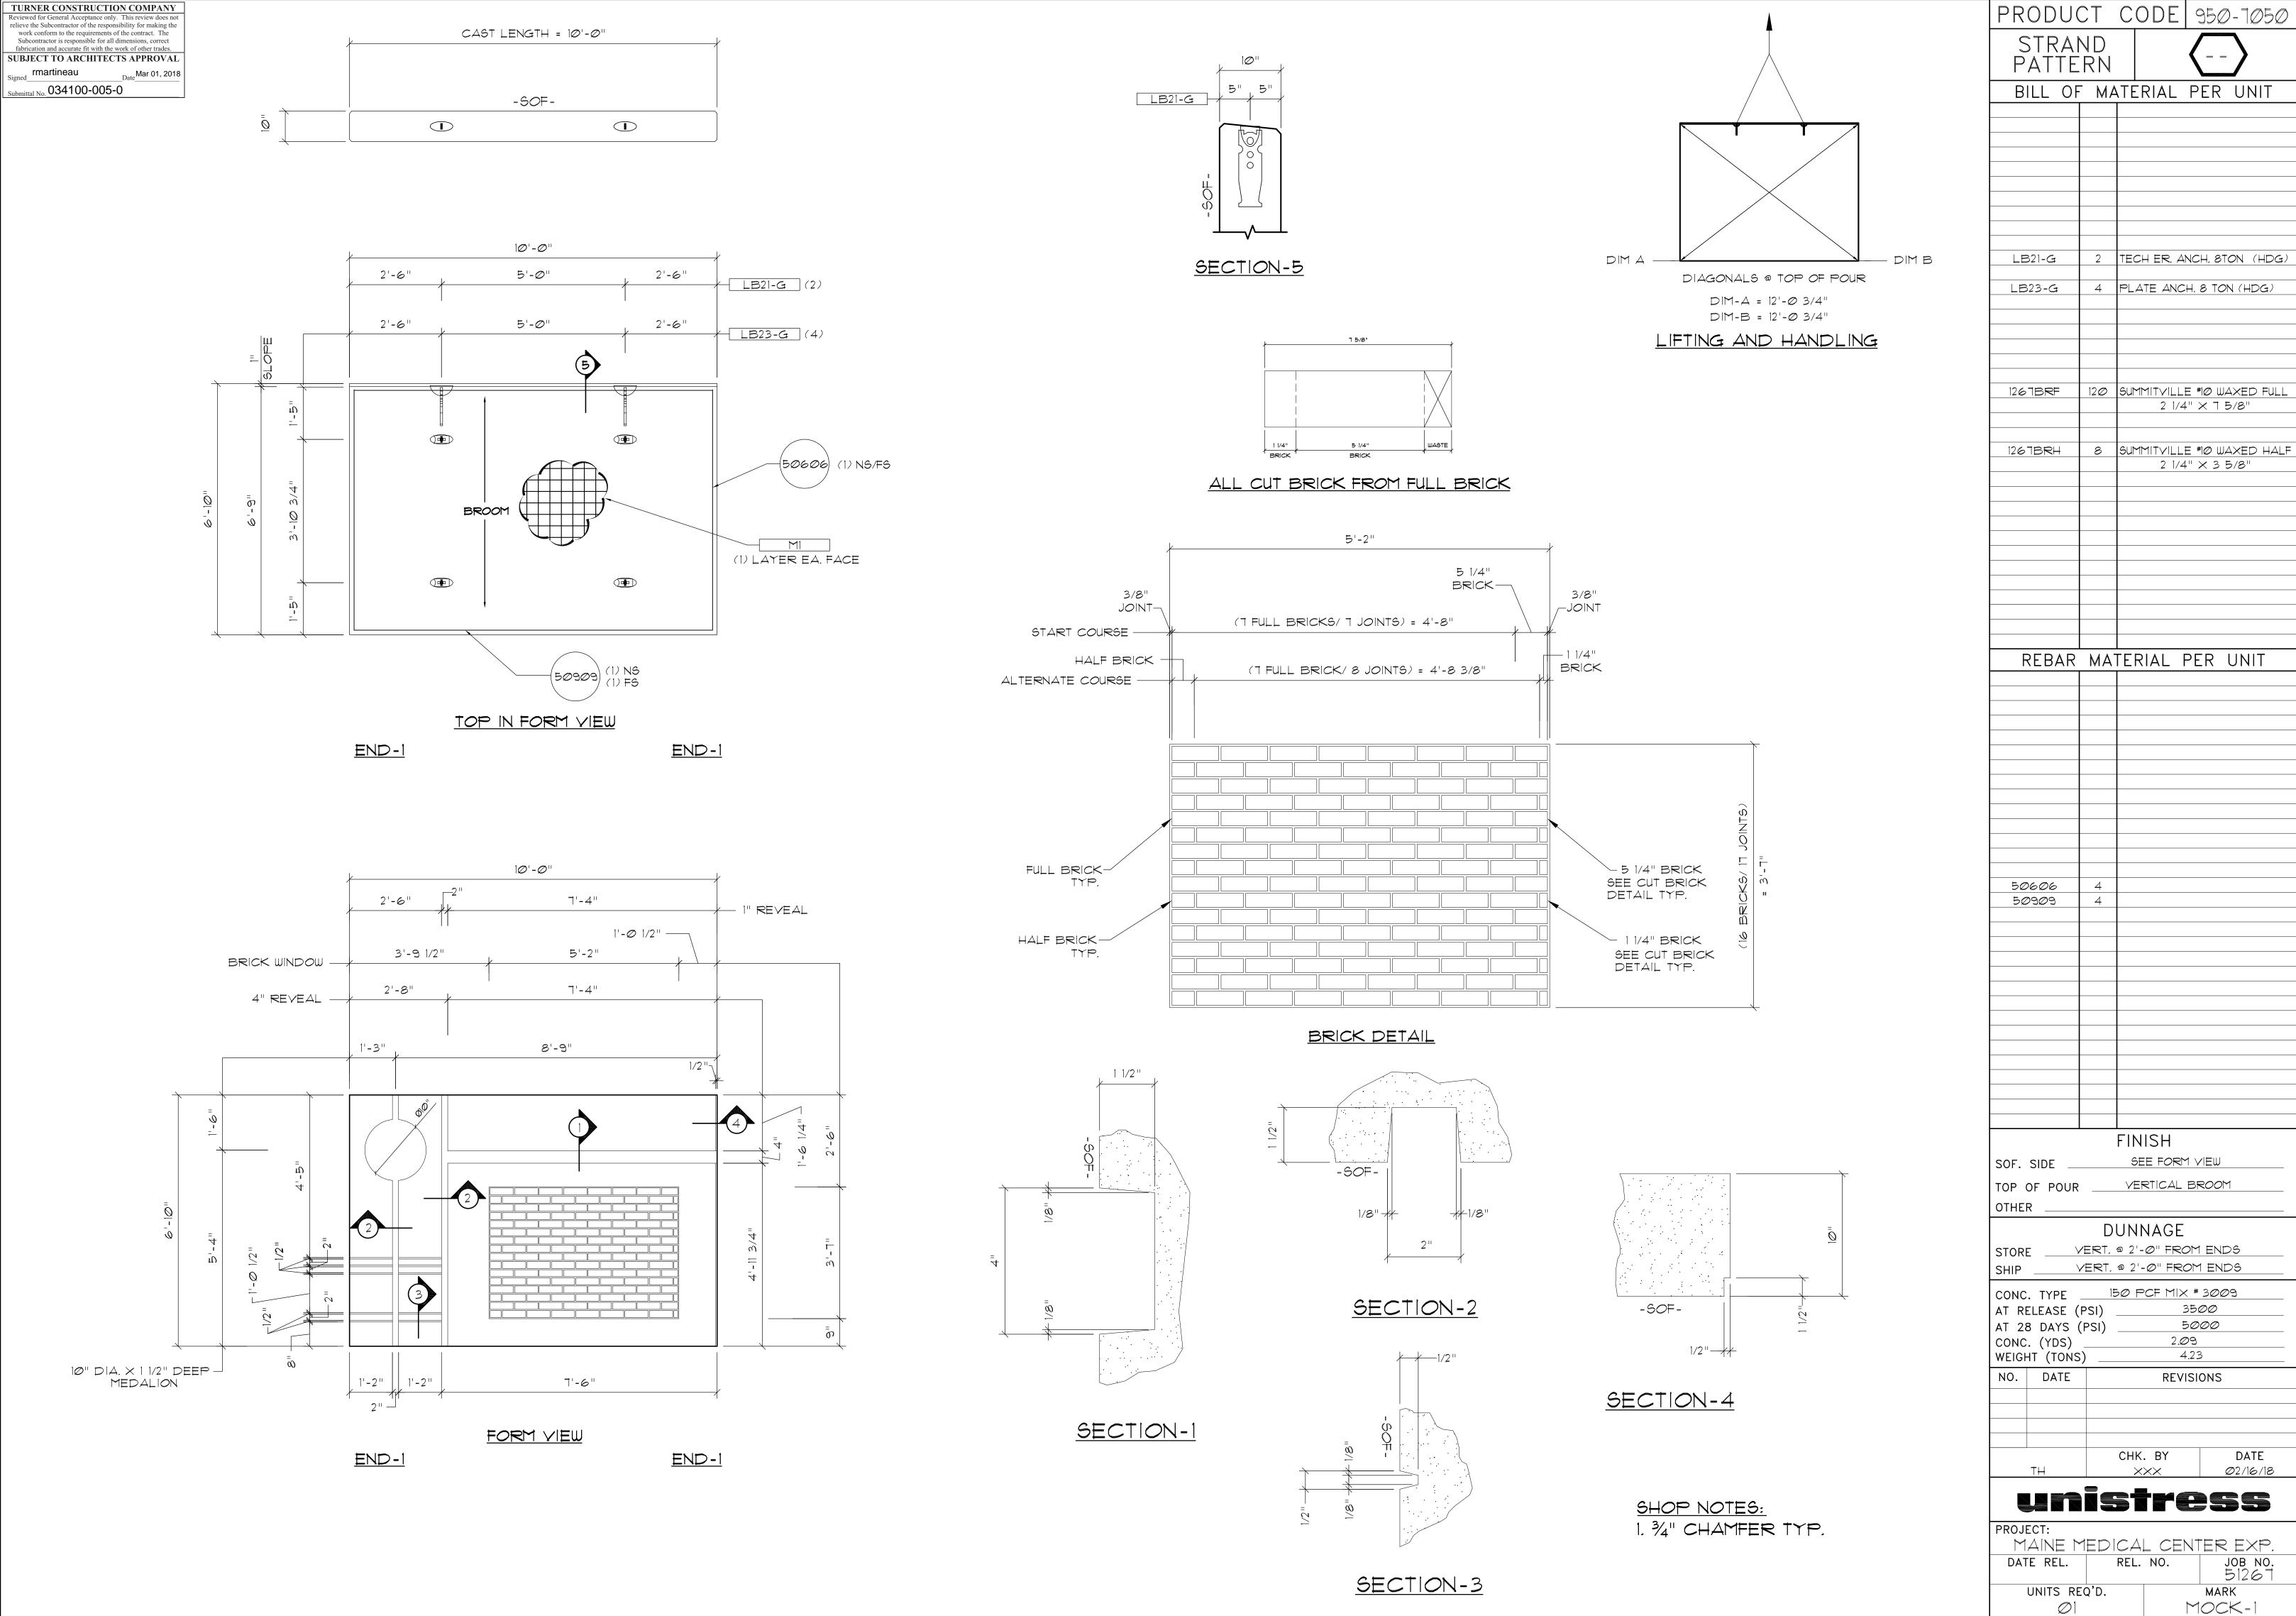

Date: February 28, 2018

Letter of Transmittal POB 1145, 550 Cheshire Rd, Pittsfield

MA 01202

| Company                                 | TURNER CONSTRUCTION<br>2 Seaport Lane 2nd Floor<br>Boston, MA 02210 |      |                                    | Job Name:<br>Location: |                                              | Maine Medical Center Vertical<br>Expansion PG<br>Portland, ME |  |                |
|-----------------------------------------|---------------------------------------------------------------------|------|------------------------------------|------------------------|----------------------------------------------|---------------------------------------------------------------|--|----------------|
|                                         |                                                                     |      |                                    | Job #:                 |                                              | 51267                                                         |  |                |
| Phone:                                  | 617-438-1263                                                        |      | RE:                                |                        | Submittal #7 Precast Mock Up For<br>Approval |                                                               |  |                |
| Attention                               | ion: Richard Martineau                                              |      |                                    |                        |                                              |                                                               |  |                |
| We are sending you the following items: |                                                                     |      |                                    |                        |                                              |                                                               |  |                |
|                                         | Mix Design                                                          | ✓ S  | hop Drawings                       |                        | Framing I                                    | Drawings                                                      |  | Copy of Letter |
|                                         | Specifications                                                      | 🗌 s  | ections                            |                        | Calculatio                                   | ons                                                           |  | Other          |
| Copies                                  | Drawing Number                                                      |      | Description                        |                        |                                              |                                                               |  |                |
| 1                                       | MOCK-1                                                              |      |                                    |                        |                                              |                                                               |  |                |
| These are                               | sent for:                                                           | Fina | oroval<br>al Approval<br>tribution |                        | Your Use<br>Coordinat                        | tion                                                          |  | Record Set     |

Remarks: Unistress Mock Up Review Piece For Approval

Signed: