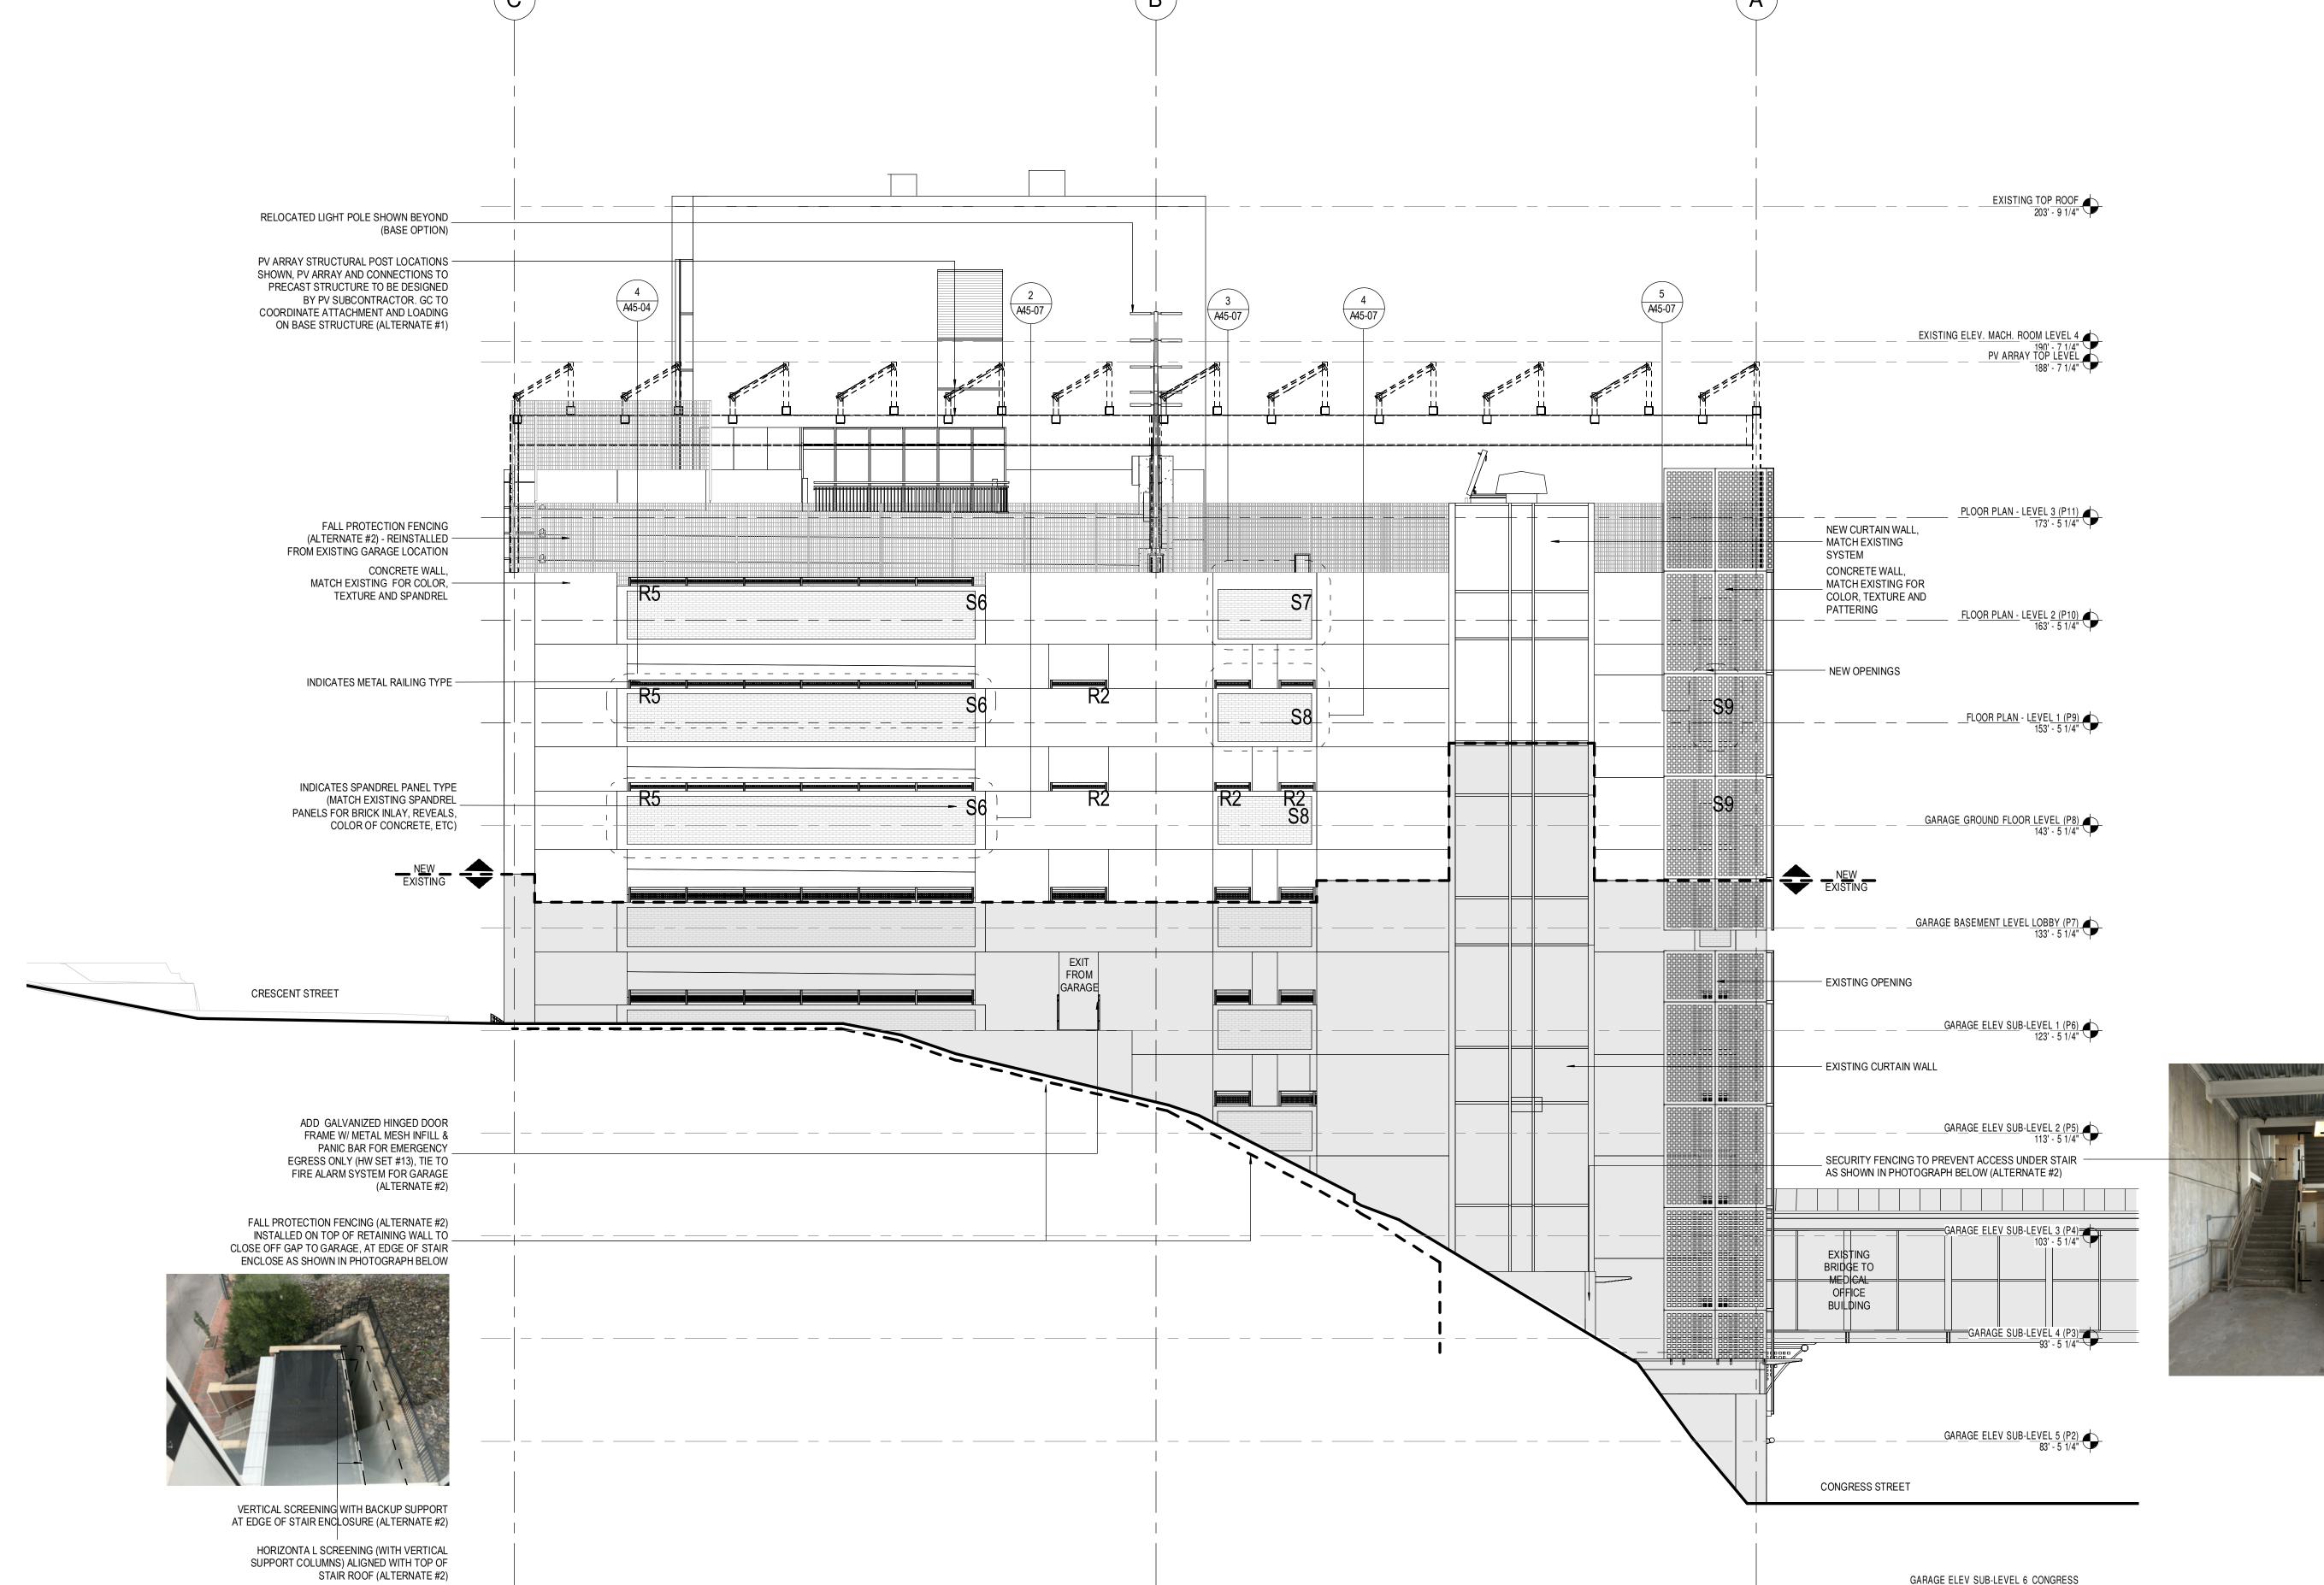

F - FALL PROTECTION FENCING

P - PERFORATED METAL PANELS (SQUARE HOLES), NORTH AND WEST ELEVATIONS R - MESH AND CHANNEL METAL RAILINGS (MOUNTED ON PRECAST SPANDRELS)

S - PRECAST CONCRETE SPANDREL PANELS

GARAGE ELEV SUB-LEVEL 6\_CONGRESS

SCREENING TO PREVENT ACCESS TO SPACE UNDER STAIR WITH THE FOLLOWING ATTRIBUTES: GALVANIZED METL MESH AND TUBE SUPPORT, HINGED GATE WITH PANIC - BAR TIED TO FIRE ALARM (HW SET #13), SEAL OFF SPACE UNDER BOTTOM RUN OF STAIRS, ANCHOR MAJOR SUPPORT TO VERTICAL STEEL TUBES AND PREVENTING CLIMER FROM STAIR DOWN TO FLOOR SPACE (ALTERNATE #2)

PROJECT TITLE

**Expansion** 22 Bramhall Street Portland ME 04102

Visitor Garage

**KEY PLANS** 

PROJECT KEY PLAN

GARAGE OVERALL KEY PLAN 1 - NOT USED 2 - CONGRESS STREET 3 - VISITOR GARAGE 4 - EAST TOWER 5 - CENTRAL UTILITY PLANT 6 - BEAN BUILDING 7 - RICHARDS BUILDING

**EAST ELEVATION** 

**A20-40** 

SHEET NUMBER

Copyright 2017 @ Perkins + Will