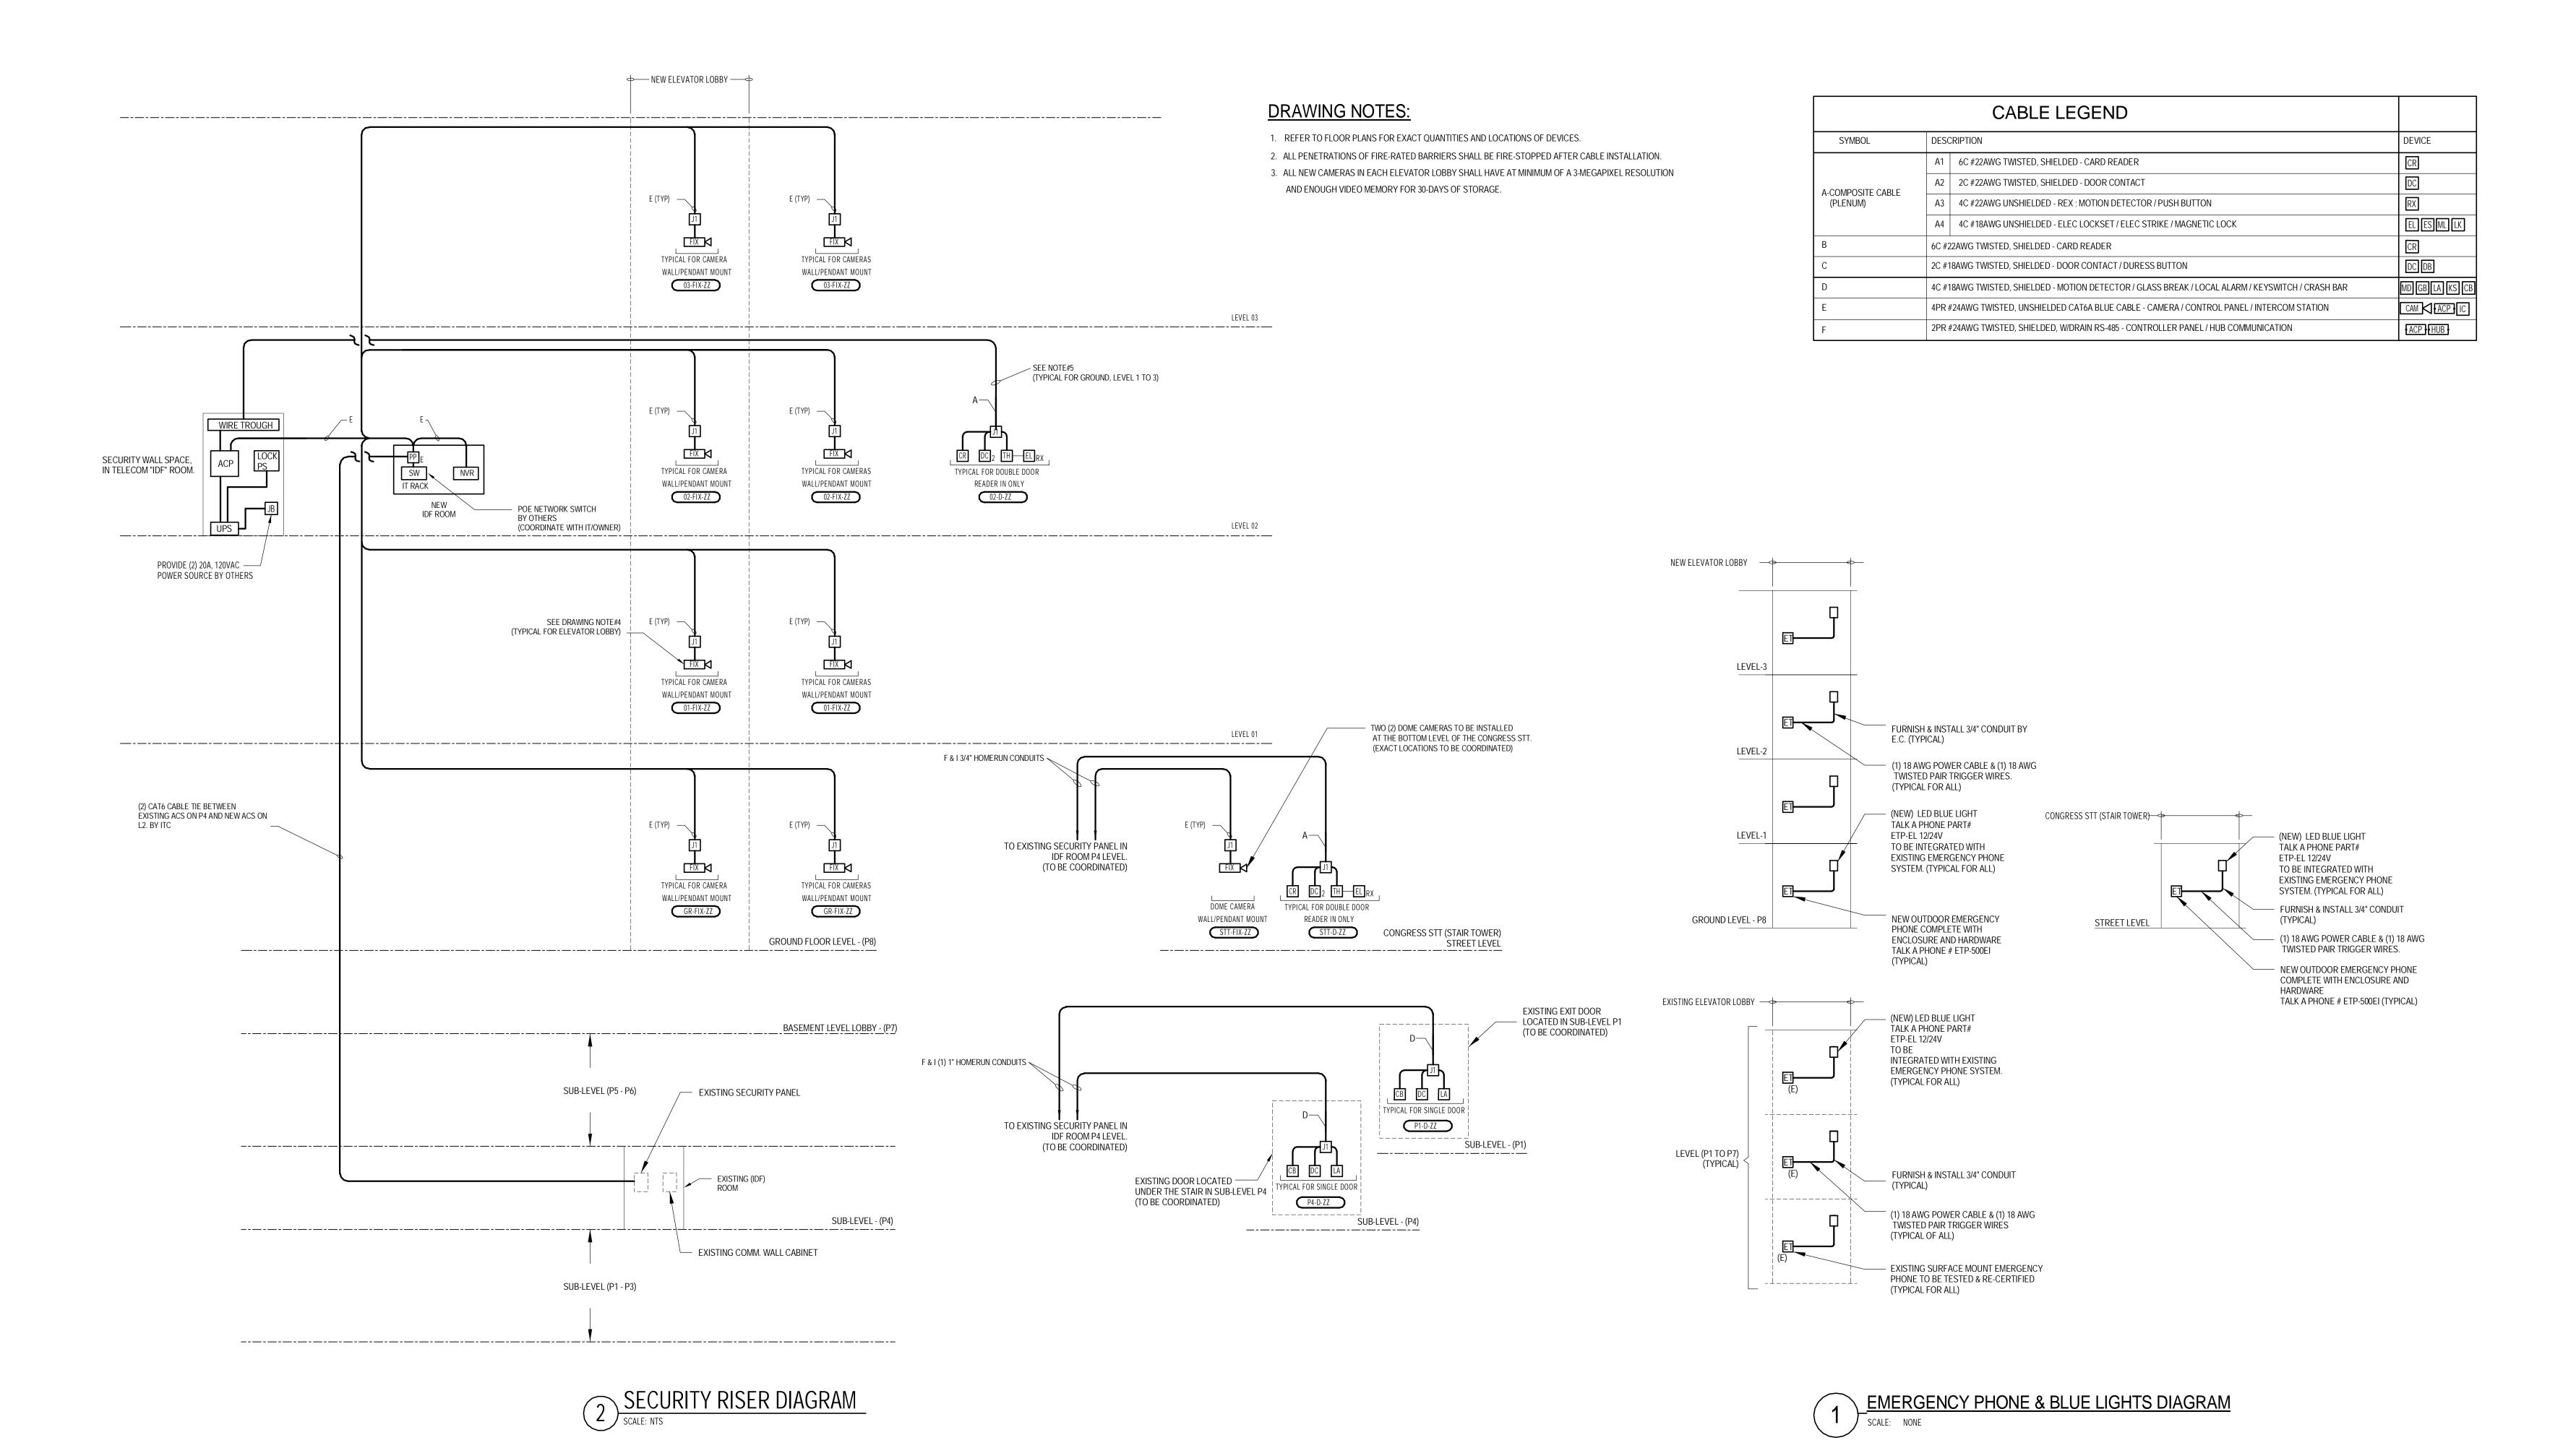

PROJECT TITLE

Visitor Garage Expansion 22 Bramhall Street Portland ME 04102

KEY PLANS

PROJECT KEY PLAN

CONSTRUCTION DOCUMENT SET SEPTEMBER 29, 2017

> SECURITY RISER DIAGRAM

> > SHEET NUMBER

SC20-01