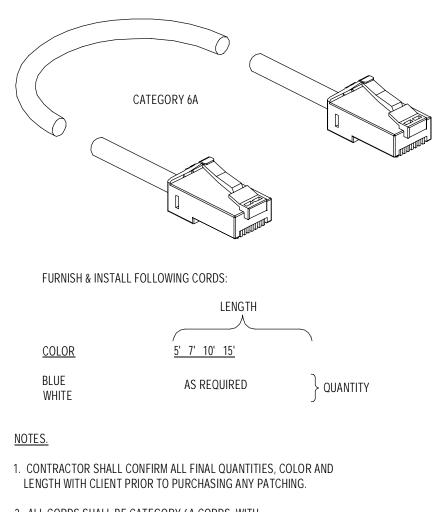

GROUNDING BUSBAR DETAIL

2 SCALE: NONE

2

2. ALL CORDS SHALL BE CATEGORY 6A CORDS, WITH SNAGLESS PLUGS.

3

3. PROVIDE 7' PATCH CORD AT STATION, OFFICE AND PRINTER. LENGTH AS REQUIRED INSIDE TELECOM ROOM. QTY AS REQUIRED