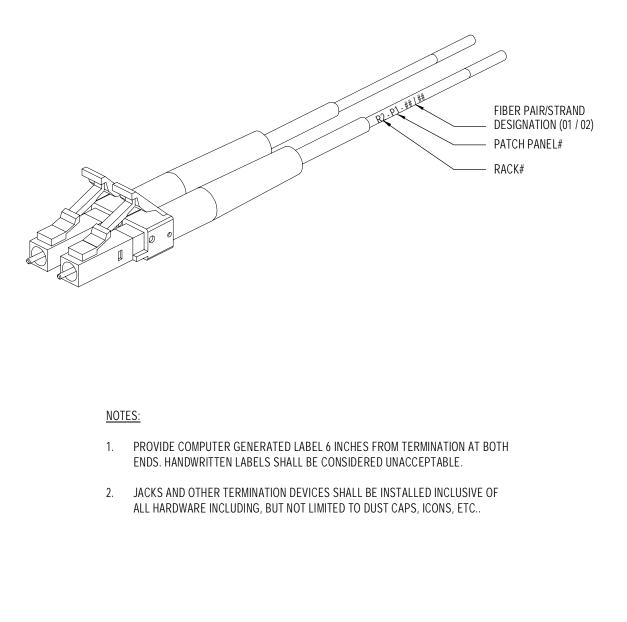

GROUNDING BUSBAR DETAIL

2 SCALE: NONE

2

2. ALL CORDS SHALL BE CATEGORY 6A CORDS, WITH SNAGLESS PLUGS.

3

3. PROVIDE 7' PATCH CORD AT STATION, OFFICE AND PRINTER. LENGTH AS REQUIRED INSIDE TELECOM ROOM. QTY AS REQUIRED