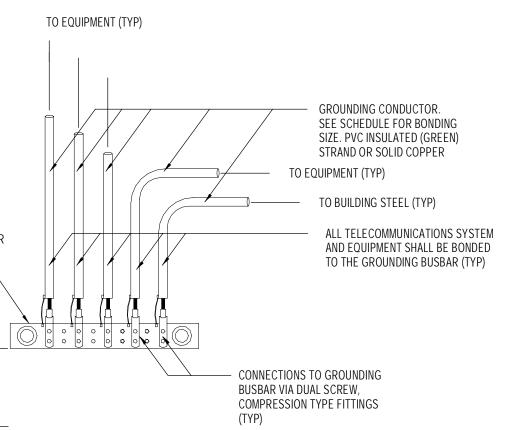

## -ocal Files\\_B150311-000-MMC Visitor Garage-MEP17\_Central\_KBOWMAN@AKFGROUP.COM.rvt

|   | 6 | 5                                                                      |
|---|---|------------------------------------------------------------------------|
|   |   |                                                                        |
| E |   |                                                                        |
|   |   |                                                                        |
|   |   | 3/8" ATR                                                               |
|   |   | CONDUIT OR<br>SLEEVE                                                   |
| D |   | FLANGED TRIM                                                           |
|   |   |                                                                        |
| _ |   |                                                                        |
|   |   |                                                                        |
| С |   |                                                                        |
|   |   | MINIMUM<br>2" X 24" X 1/4"<br>PRE-DRILLED GROUND BAR<br>LISTED BY NRTL |
| _ |   | ↑<br>AS SHOWN<br>↓                                                     |
|   |   |                                                                        |
| В |   |                                                                        |
|   |   |                                                                        |
| _ |   |                                                                        |
|   |   |                                                                        |
| A |   |                                                                        |
|   |   |                                                                        |
|   |   |                                                                        |

CONDUIT TO LADDER RACK DETAIL

| GROUNDING & BONDING CONDUCTOR SIZING |                                      |  |
|--------------------------------------|--------------------------------------|--|
| CONDUCTOR LENGTH                     | SIZE (INCH)                          |  |
| UP TO 50 FEET                        | #6 AWG SOLID OR STRANDED (0.16 INCH) |  |
| 50 TO 100 FEET                       | #4 AWG STRANDED (0.20 INCH)          |  |
| 100 TO 150 FEET                      | #2 AWG STRANDED (0.26 INCH)          |  |
| 150 TO 200 FEET                      | #1/0 AWG STRANDED (0.482 INCH)       |  |
| GREATER THAN 200 FEET                | #3/0 AWG STRANDED (0.580 INCH)       |  |
|                                      |                                      |  |

GROUNDING & BONDING NOTES:

- ALL RACKS, CABINETS, LADDER RACK & CONDUITS SHALL BE PROPERLY BONDED TO THE TELECOMMUNICATIONS GROUNDING BUSBAR. REFER TO THE GROUNDING & BONDING CONDUCTOR SIZING SCHEDULE.
- SEE T00-01 FOR GROUNDING & BONDING GENERAL NOTES.
- 3. PROVIDE BONDING/JUMPER FOR ALL LADDER RACK T SECTION, CROSS, AND CORNERS.

GROUNDING BUSBAR DETAIL

2 SCALE: NONE

2

2. ALL CORDS SHALL BE CATEGORY 6A CORDS, WITH SNAGLESS PLUGS.

3

3. PROVIDE 7' PATCH CORD AT STATION, OFFICE AND PRINTER. LENGTH AS REQUIRED INSIDE TELECOM ROOM. QTY AS REQUIRED