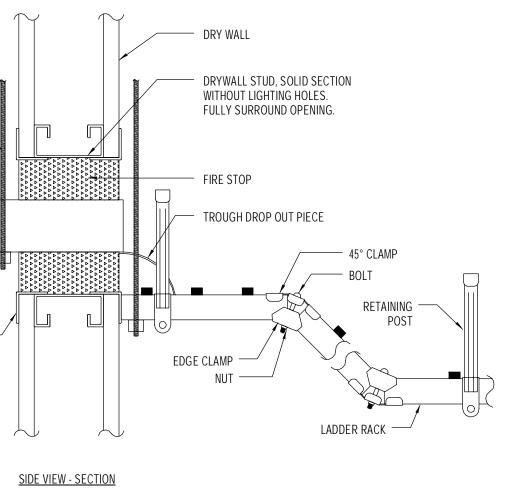

CONDUIT TO LADDER RACK DETAIL

| GROUNDING & BONDING CONDUCTOR SIZING |                                      |  |
|--------------------------------------|--------------------------------------|--|
| CONDUCTOR LENGTH                     | SIZE (INCH)                          |  |
| UP TO 50 FEET                        | #6 AWG SOLID OR STRANDED (0.16 INCH) |  |
| 50 TO 100 FEET                       | #4 AWG STRANDED (0.20 INCH)          |  |
| 100 TO 150 FEET                      | #2 AWG STRANDED (0.26 INCH)          |  |
| 150 TO 200 FEET                      | #1/0 AWG STRANDED (0.482 INCH)       |  |
| GREATER THAN 200 FEET                | #3/0 AWG STRANDED (0.580 INCH)       |  |
|                                      |                                      |  |

GROUNDING & BONDING NOTES:

- ALL RACKS, CABINETS, LADDER RACK & CONDUITS SHALL BE PROPERLY BONDED TO THE TELECOMMUNICATIONS GROUNDING BUSBAR. REFER TO THE GROUNDING & BONDING CONDUCTOR SIZING SCHEDULE.
- SEE T00-01 FOR GROUNDING & BONDING GENERAL NOTES.
- 3. PROVIDE BONDING/JUMPER FOR ALL LADDER RACK T SECTION, CROSS, AND CORNERS.