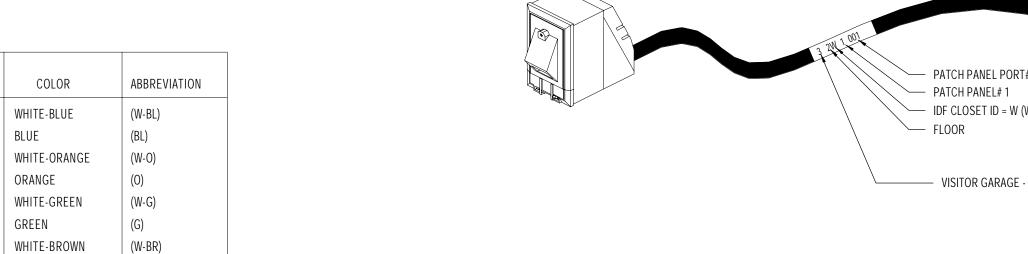

PAIR 3 (T)

PAIR 3 (R)

PAIR 4 (T)

PAIR 4 (R)

IDENTIFICATION

| CAT-6A UTP PATCH PANEL  CAT-6A UTP PATCH PANEL  CAT-6A UTP PATCH PANEL  CAT-6A UTP PATCH PANEL  PNL-1  DODOOO DO DOO DO DOO DO DOO DO DOO DO DO                                                                                                             | / |
|-------------------------------------------------------------------------------------------------------------------------------------------------------------------------------------------------------------------------------------------------------------|---|
| PATCH PANEL LABELING NUMBER & CONSECUTIVE NUMBERING FROM TOP TO BOTTOM OF EACH RACK (TYPICAL)  TOP VIEW  PATCH PANEL LABELING NUMBER & CONSECUTIVE NUMBERING FROM TOP TO BOTTOM OF EACH RACK (TYPICAL)  PNL-2  1 2 3 4 5 6 7 8 9 10 11 12  TOP VIEW  NOTES: |   |
| 1 HITHER ALL CHIPPORT DEVICES DROWDED WITH DATCH DANGES                                                                                                                                                                                                     |   |

- 1. UTILIZE ALL SUPPORT DEVICES PROVIDED WITH PATCH PANELS. 2. UTILIZE VELCO TIE WRAPS TO SECURE WIRING TO SUPPORT BAR. PLASTIC CABLE TIES WILL NOT BE ACCEPTED. 3. INSTALL WHITE NUMBERED ICONS AS SHOWN ON PATCH PANEL. NUMBERED ICONS
- COINCIDE WITH ICONS ON FACEPLATES. 4. NEW PATCH PANELS SHALL BE CATEGORY 6A WITH 8-PORT MODULES. 5. 'A' JACKS SHALL HAVE BLUE DATA ICONS & 'B' JACKS SHALL HAVE BLUE DATA ICONS AT
- JACK / PORT "FACEPLATE" STATION AND ON THE TELECOM ROOM PATCH PANEL

| / |   | PATCH PANEL LABELLING & SUPPORT DETAIL SCALE: N.T.S. |
|---|---|------------------------------------------------------|
| ( | 5 | SCALE: N.T.S.                                        |

- ENDS. HANDWRITTEN LABELS SHALL BE CONSIDERED UNACCEPTABLE.
- EXTEND TO WITHIN 1/2" OF TERMINATION POINT.
- 3. JACKS AND OTHER TERMINATION DEVICES SHALL BE INSTALLED INCLUSIVE OF ALL HARDWARE INCLUDING, BUT NOT LIMITED TO DUST CAPS, ICONS, ETC..

- 1. PROVIDE COMPUTER GENERATED LABEL 6 INCHES FROM TERMINATION AT BOTH
- 2. MAINTAIN PAIR TWIST UP TO FINAL TERMINATION POINT. CABLE JACKET SHALL

PERKINS

225 Franklin Street, Suite 1100 Boston, MA 02110 t 617.478.0300 f 617.478.0321