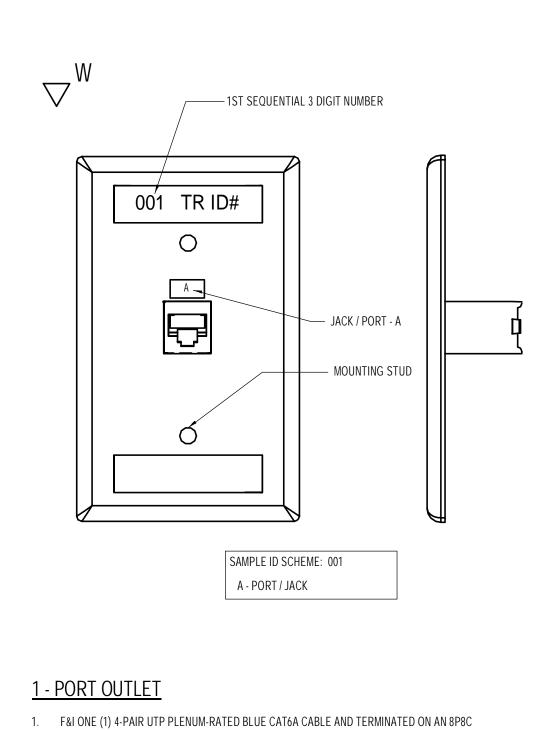

1. F&I TWO (2) 4-PAIR UTP PLENUM-RATED BLUE CAT6A CABLE AND TERMINATED ON AN 8P8C ORTRONICS

2. TERMINATE ALL EMERGENCY TELEPHONE ON CAT-6A PATCH PANEL WITH T-568A PINNING.

3. ORTRONICS PART# OR-40800017 WITH COVER. (MOUNTING TO BE COORDINATED)