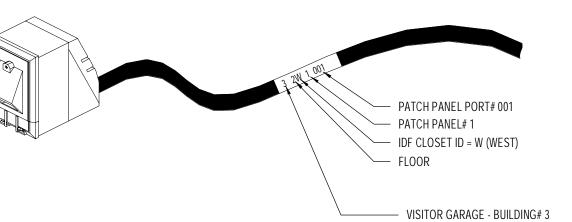

1. F&I TWO (2) 4-PAIR UTP PLENUM-RATED BLUE CAT6A CABLE AND TERMINATED ON AN 8P8C ORTRONICS

2. TERMINATE ALL EMERGENCY TELEPHONE ON CAT-6A PATCH PANEL WITH T-568A PINNING.

3. ORTRONICS PART# OR-40800017 WITH COVER. (MOUNTING TO BE COORDINATED)

DATA FOR CAR CHARGER "FACEPLATE" DETAIL

SCALE: N.T.S.

ORTRONICS TRACJACK BLUE 2. TERMINATE ALL WALL-PHONE ON CAT-6A PATCH PANEL WITH T-568A PINNING. 3. STAINLESS STEEL FACEPLATE TO BE PROVIDED WITH WALL PHONE MOUNTING STUDS. 4. PROVIDE PRINTED LABELS. HANDWRITTEN LABELS ARE UNACCEPTABLE.

6 WALL TELEPHONE "FACEPLATE" DETAIL
SCALE: N.T.S.

4. PROVIDE PRINTED LABELS. HANDWRITTEN LABELS ARE UNACCEPTABLE.

2 - PORT OUTLETS

## 3 TYPICAL SECURITY OUTLET DETAIL SCALE: N.T.S.

BROWN

1 2 3 4 5 6 7 8

CONDUCTOR

PAIR 1 (T)

PAIR 1 (R)

PAIR 2 (T)

PAIR 2 (R)

PAIR 3 (T)

PAIR 3 (R)

PAIR 4 (T)

PAIR 4 (R)

IDENTIFICATION

| CAT-6A UTP PATCH PANEL  CAT-6A UTP PATCH PANEL  CAT-6A UTP PATCH PANEL  CAT-6A UTP PATCH PANEL  PNL-1  DODOOO DO DOO DO DOO DO DOO DO DOO DO DO                                                                                                             | / |
|-------------------------------------------------------------------------------------------------------------------------------------------------------------------------------------------------------------------------------------------------------------|---|
| PATCH PANEL LABELING NUMBER & CONSECUTIVE NUMBERING FROM TOP TO BOTTOM OF EACH RACK (TYPICAL)  TOP VIEW  PATCH PANEL LABELING NUMBER & CONSECUTIVE NUMBERING FROM TOP TO BOTTOM OF EACH RACK (TYPICAL)  PNL-2  1 2 3 4 5 6 7 8 9 10 11 12  TOP VIEW  NOTES: |   |
| 1 HITHER ALL CHIPPORT DEVICES DROWDED WITH DATCH DANGES                                                                                                                                                                                                     |   |

- 1. UTILIZE ALL SUPPORT DEVICES PROVIDED WITH PATCH PANELS. 2. UTILIZE VELCO TIE WRAPS TO SECURE WIRING TO SUPPORT BAR. PLASTIC CABLE TIES WILL NOT BE ACCEPTED. 3. INSTALL WHITE NUMBERED ICONS AS SHOWN ON PATCH PANEL. NUMBERED ICONS
- COINCIDE WITH ICONS ON FACEPLATES. 4. NEW PATCH PANELS SHALL BE CATEGORY 6A WITH 8-PORT MODULES. 5. 'A' JACKS SHALL HAVE BLUE DATA ICONS & 'B' JACKS SHALL HAVE BLUE DATA ICONS AT
- JACK / PORT "FACEPLATE" STATION AND ON THE TELECOM ROOM PATCH PANEL

| / |   | PATCH PANEL LABELLING & SUPPORT DETAIL SCALE: N.T.S. |
|---|---|------------------------------------------------------|
| ( | 5 | SCALE: N.T.S.                                        |

- ENDS. HANDWRITTEN LABELS SHALL BE CONSIDERED UNACCEPTABLE.
- EXTEND TO WITHIN 1/2" OF TERMINATION POINT.
- 3. JACKS AND OTHER TERMINATION DEVICES SHALL BE INSTALLED INCLUSIVE OF ALL HARDWARE INCLUDING, BUT NOT LIMITED TO DUST CAPS, ICONS, ETC..

- 1. PROVIDE COMPUTER GENERATED LABEL 6 INCHES FROM TERMINATION AT BOTH
- 2. MAINTAIN PAIR TWIST UP TO FINAL TERMINATION POINT. CABLE JACKET SHALL

PERKINS

225 Franklin Street, Suite 1100 Boston, MA 02110 t 617.478.0300 f 617.478.0321