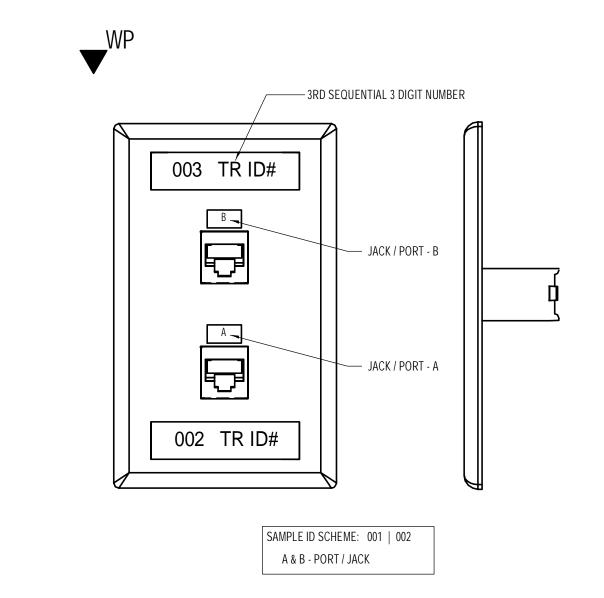

DATA FOR CAR CHARGER "FACEPLATE" DETAIL

SCALE: N.T.S.

ORTRONICS TRACJACK BLUE 2. TERMINATE ALL WALL-PHONE ON CAT-6A PATCH PANEL WITH T-568A PINNING. 3. STAINLESS STEEL FACEPLATE TO BE PROVIDED WITH WALL PHONE MOUNTING STUDS. 4. PROVIDE PRINTED LABELS. HANDWRITTEN LABELS ARE UNACCEPTABLE.

6 WALL TELEPHONE "FACEPLATE" DETAIL
SCALE: N.T.S.

4. PROVIDE PRINTED LABELS. HANDWRITTEN LABELS ARE UNACCEPTABLE.

2 - PORT OUTLETS