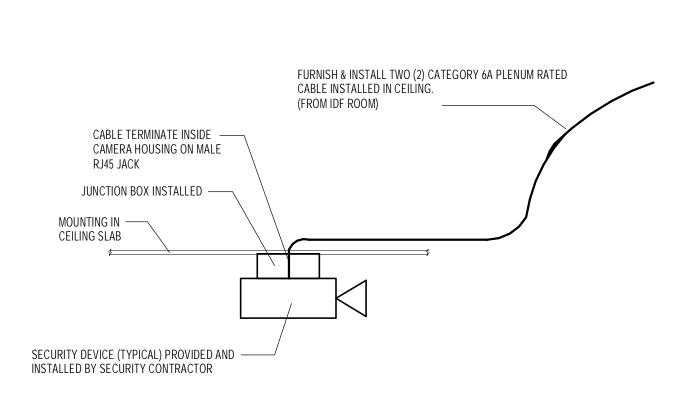

## 3 TYPICAL SECURITY OUTLET DETAIL SCALE: N.T.S.

BROWN

1 2 3 4 5 6 7 8

CONDUCTOR

PAIR 1 (T)

PAIR 1 (R)

PAIR 2 (T)

PAIR 2 (R)