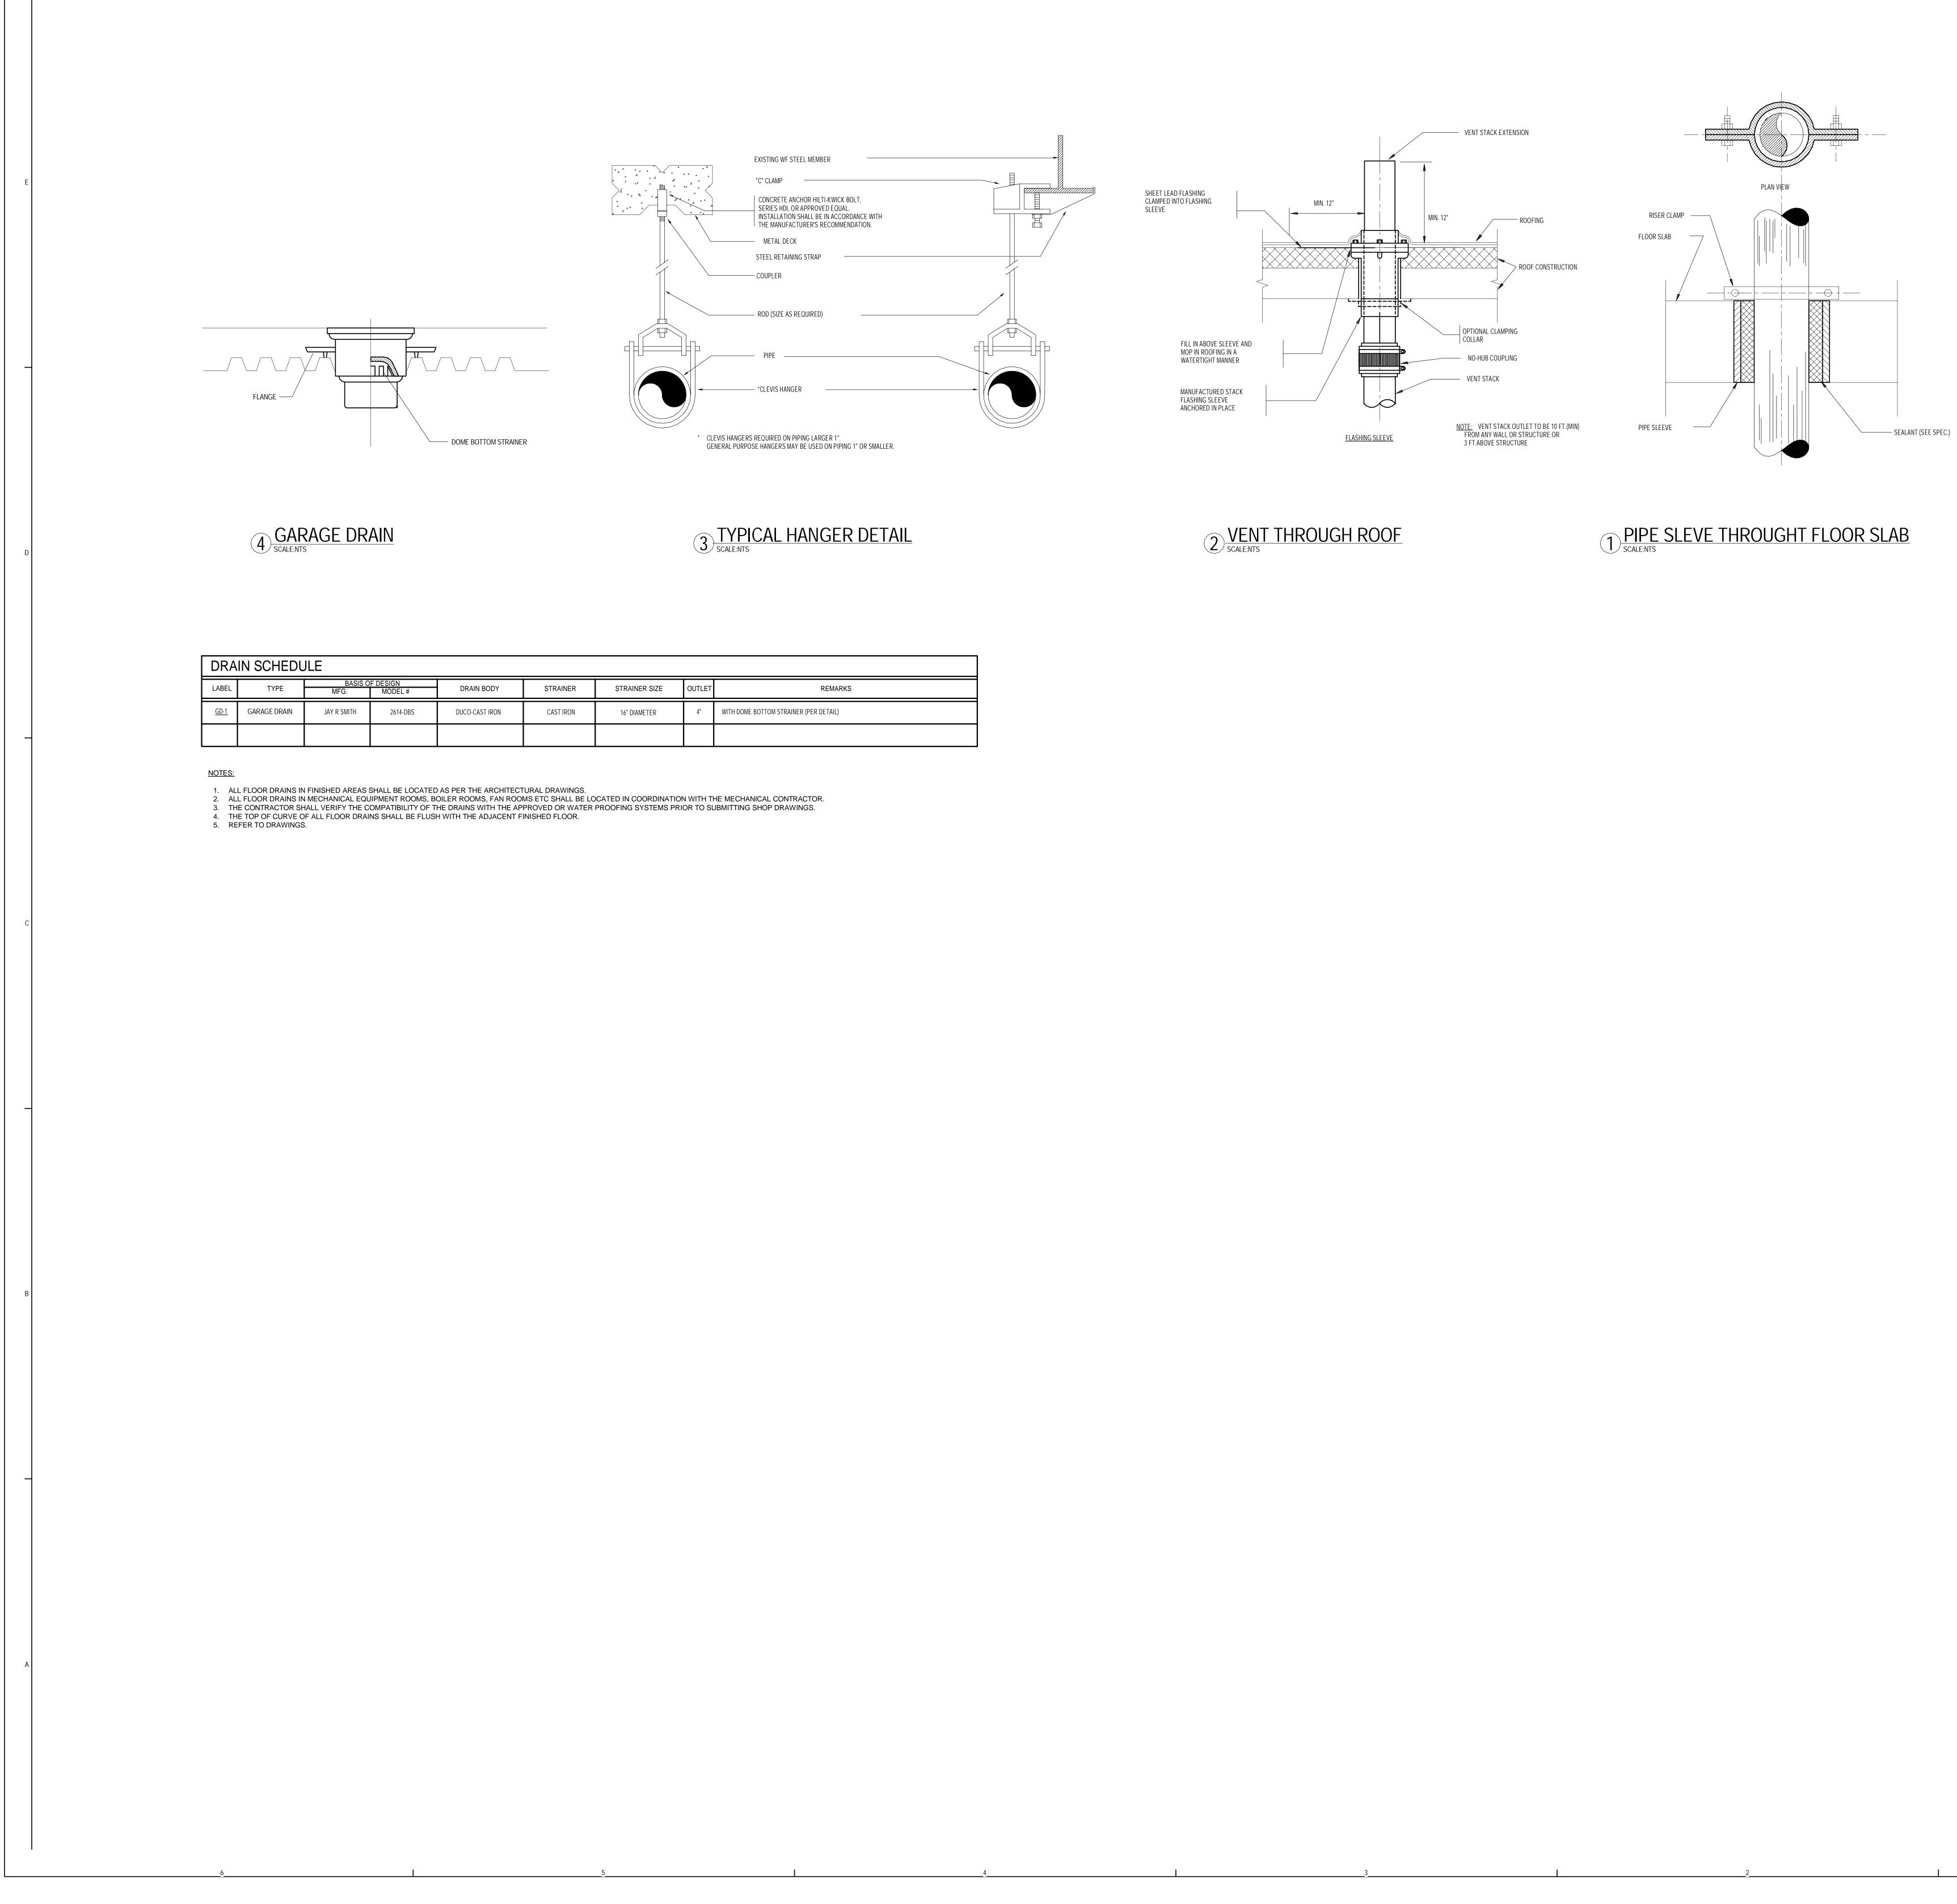

| STRAINER SIZE | OUTLET | REMARKS                                |
|---------------|--------|----------------------------------------|
| 16" DIAMETER  | 4"     | WITH DOME BOTTOM STRAINER (PER DETAIL) |
|               |        |                                        |