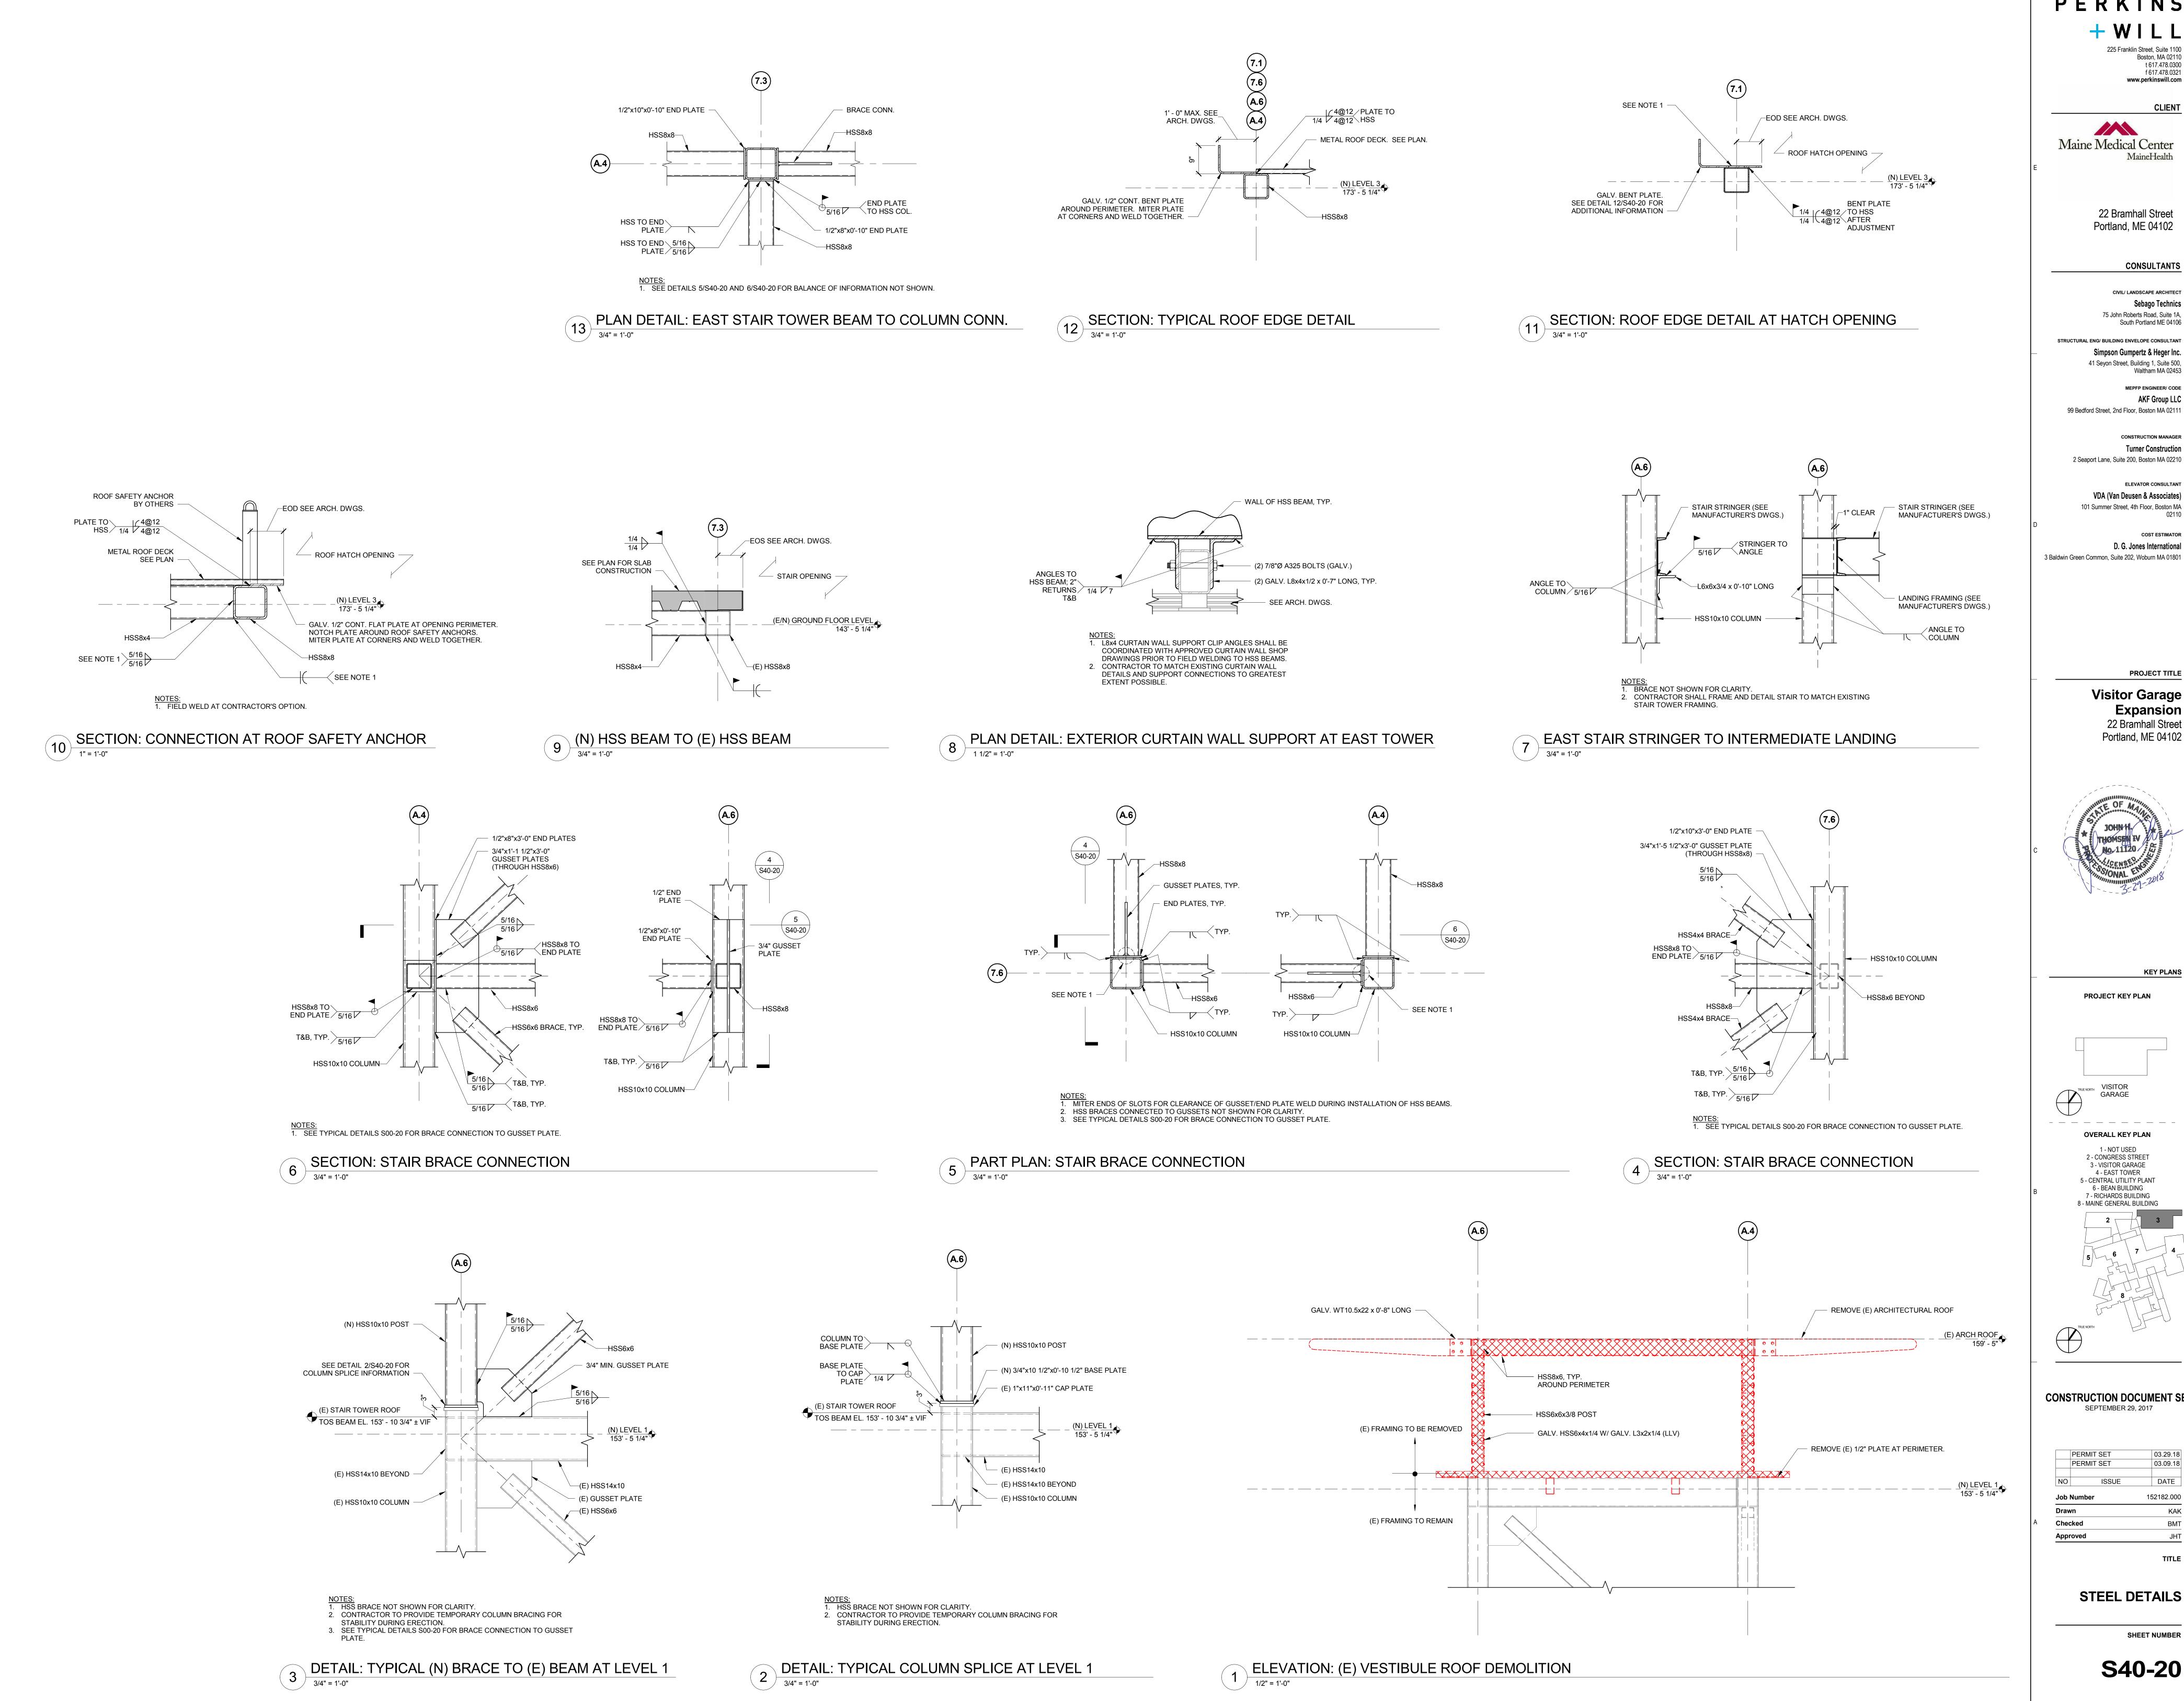

**KEY PLANS** 

PROJECT KEY PLAN

VISITOR GARAGE

**OVERALL KEY PLAN** 1 - NOT USED 2 - CONGRESS STREET 3 - VISITOR GARAGE 4 - EAST TOWER 5 - CENTRAL UTILITY PLANT 6 - BEAN BUILDING 7 - RICHARDS BUILDING

CONSTRUCTION DOCUMENT SET

SEPTEMBER 29, 2017

Job Number 152182.000 Checked

STEEL DETAILS

SHEET NUMBER

**S40-20** 

Copyright 2018 @ Perkins + Will