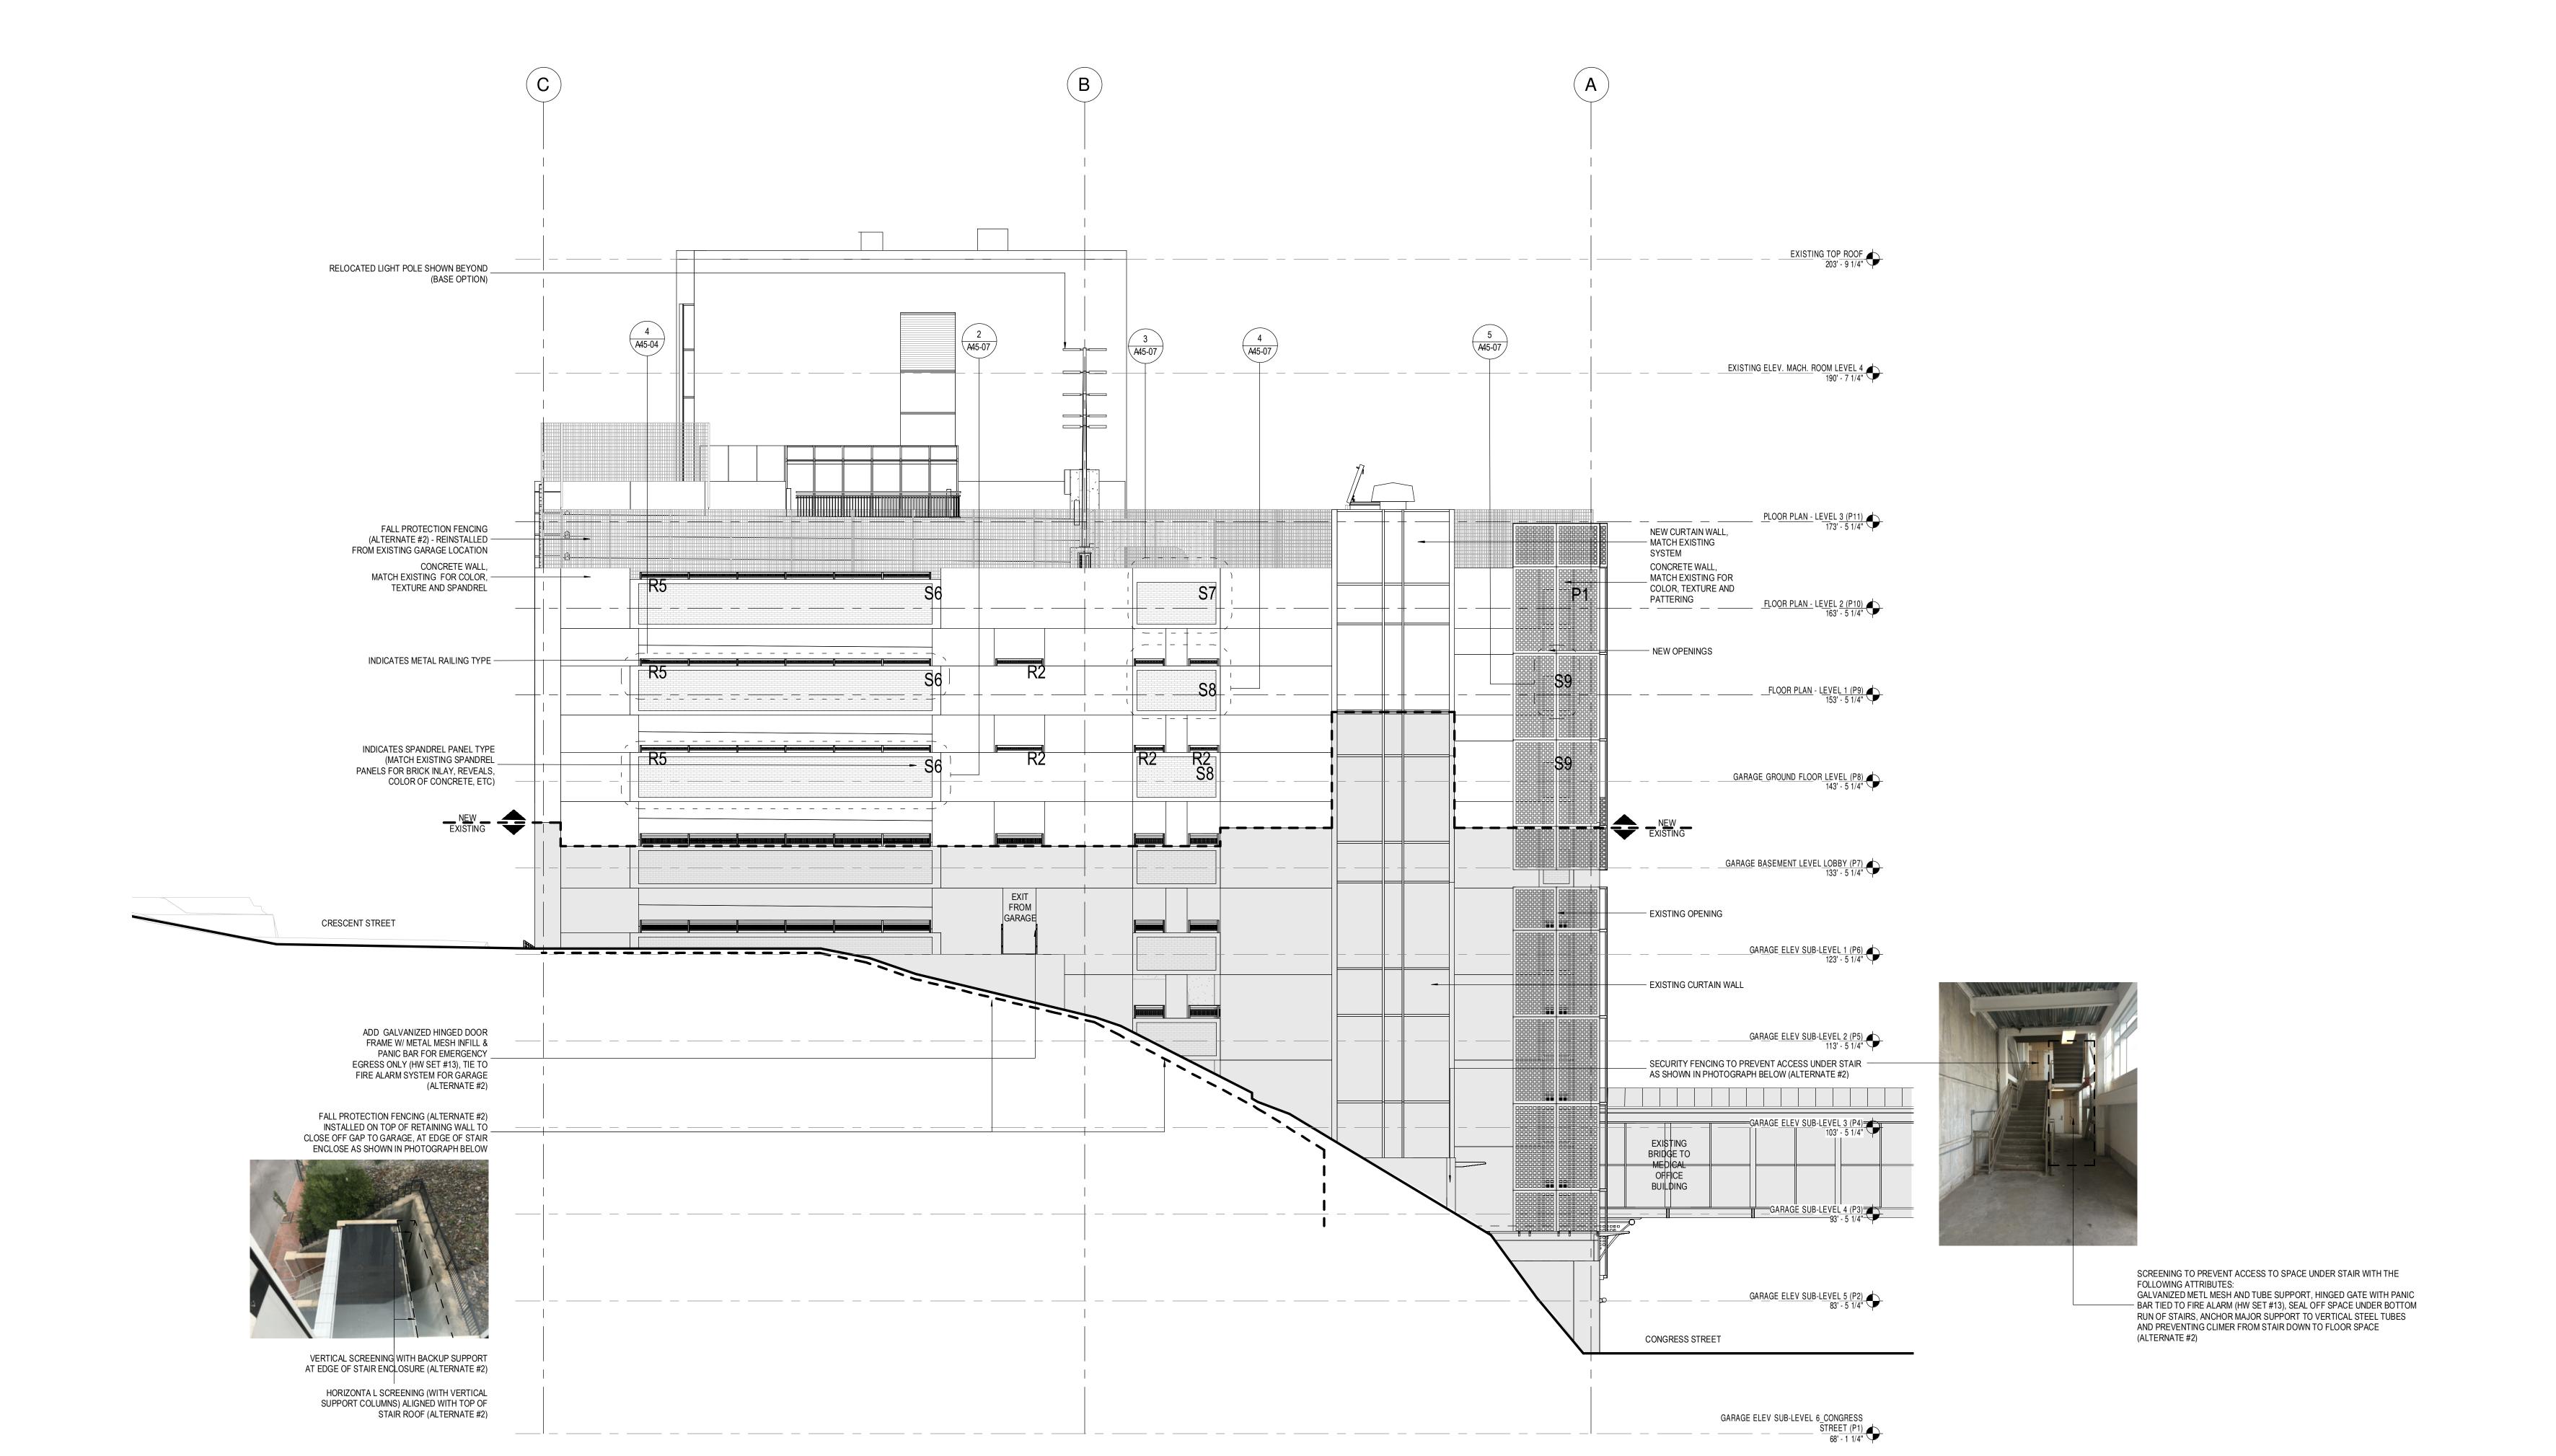

F - FALL PROTECTION FENCING

P - PERFORATED METAL PANELS (SQUARE HOLES), NORTH AND WEST ELEVATIONS

R - MESH AND CHANNEL METAL RAILINGS (MOUNTED ON PRECAST SPANDRELS)

S - PRECAST CONCRETE SPANDREL PANELS

PERKINS

**EAST ELEVATION** 

SHEET NUMBER

Copyright 2017 @ Perkins + Will

A20-40

##Z0165.00:46 FM C:\temp\152182-MMC-Visitor Parking Garage Expansion-V2017