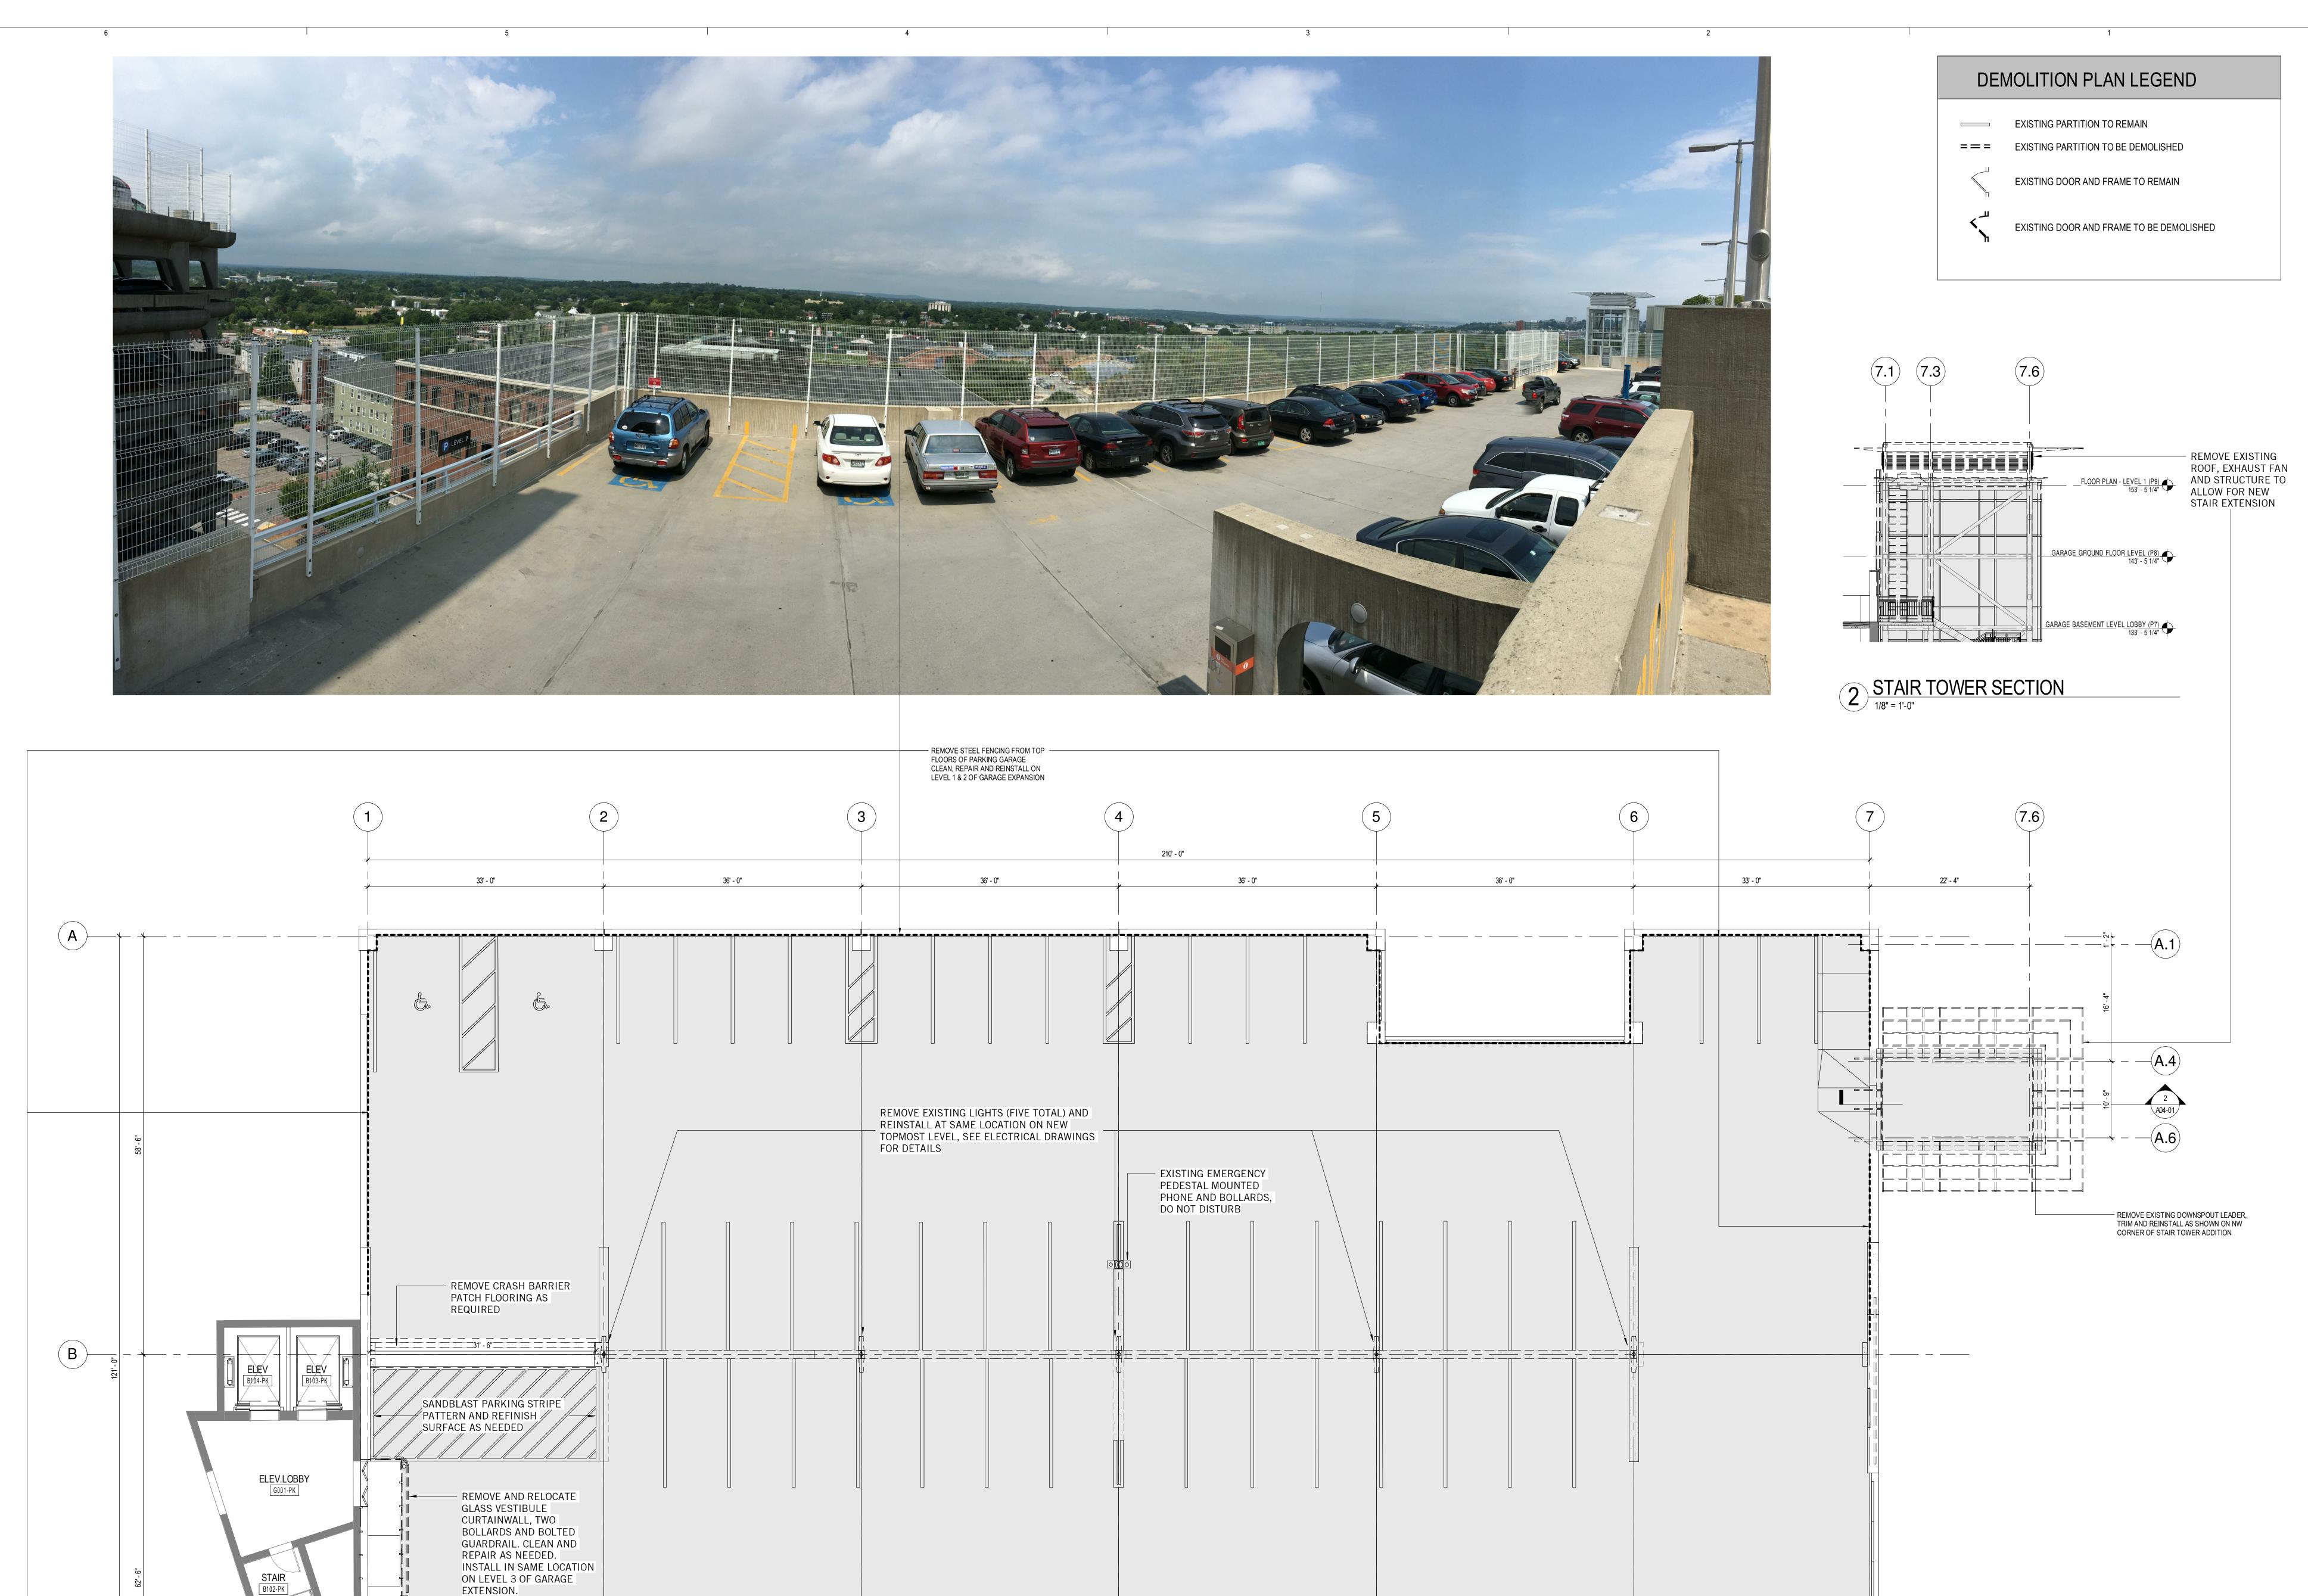

1 BASEMENT / GROUND FLOOR DEMOLITION PLAN
1/8" = 1'-0"

D. G. Jones International
3 Baldwin Green Common, Suite 202, Woburn MA 01801

PROJECT TITLE

Visitor Garage
Expansion
22 Bramhall Street
Portland ME 04102

DEMOLITION PLAN & SECTION

SHEET NUMBER

A04-01

Copyright 2017 @ Perkins + Will