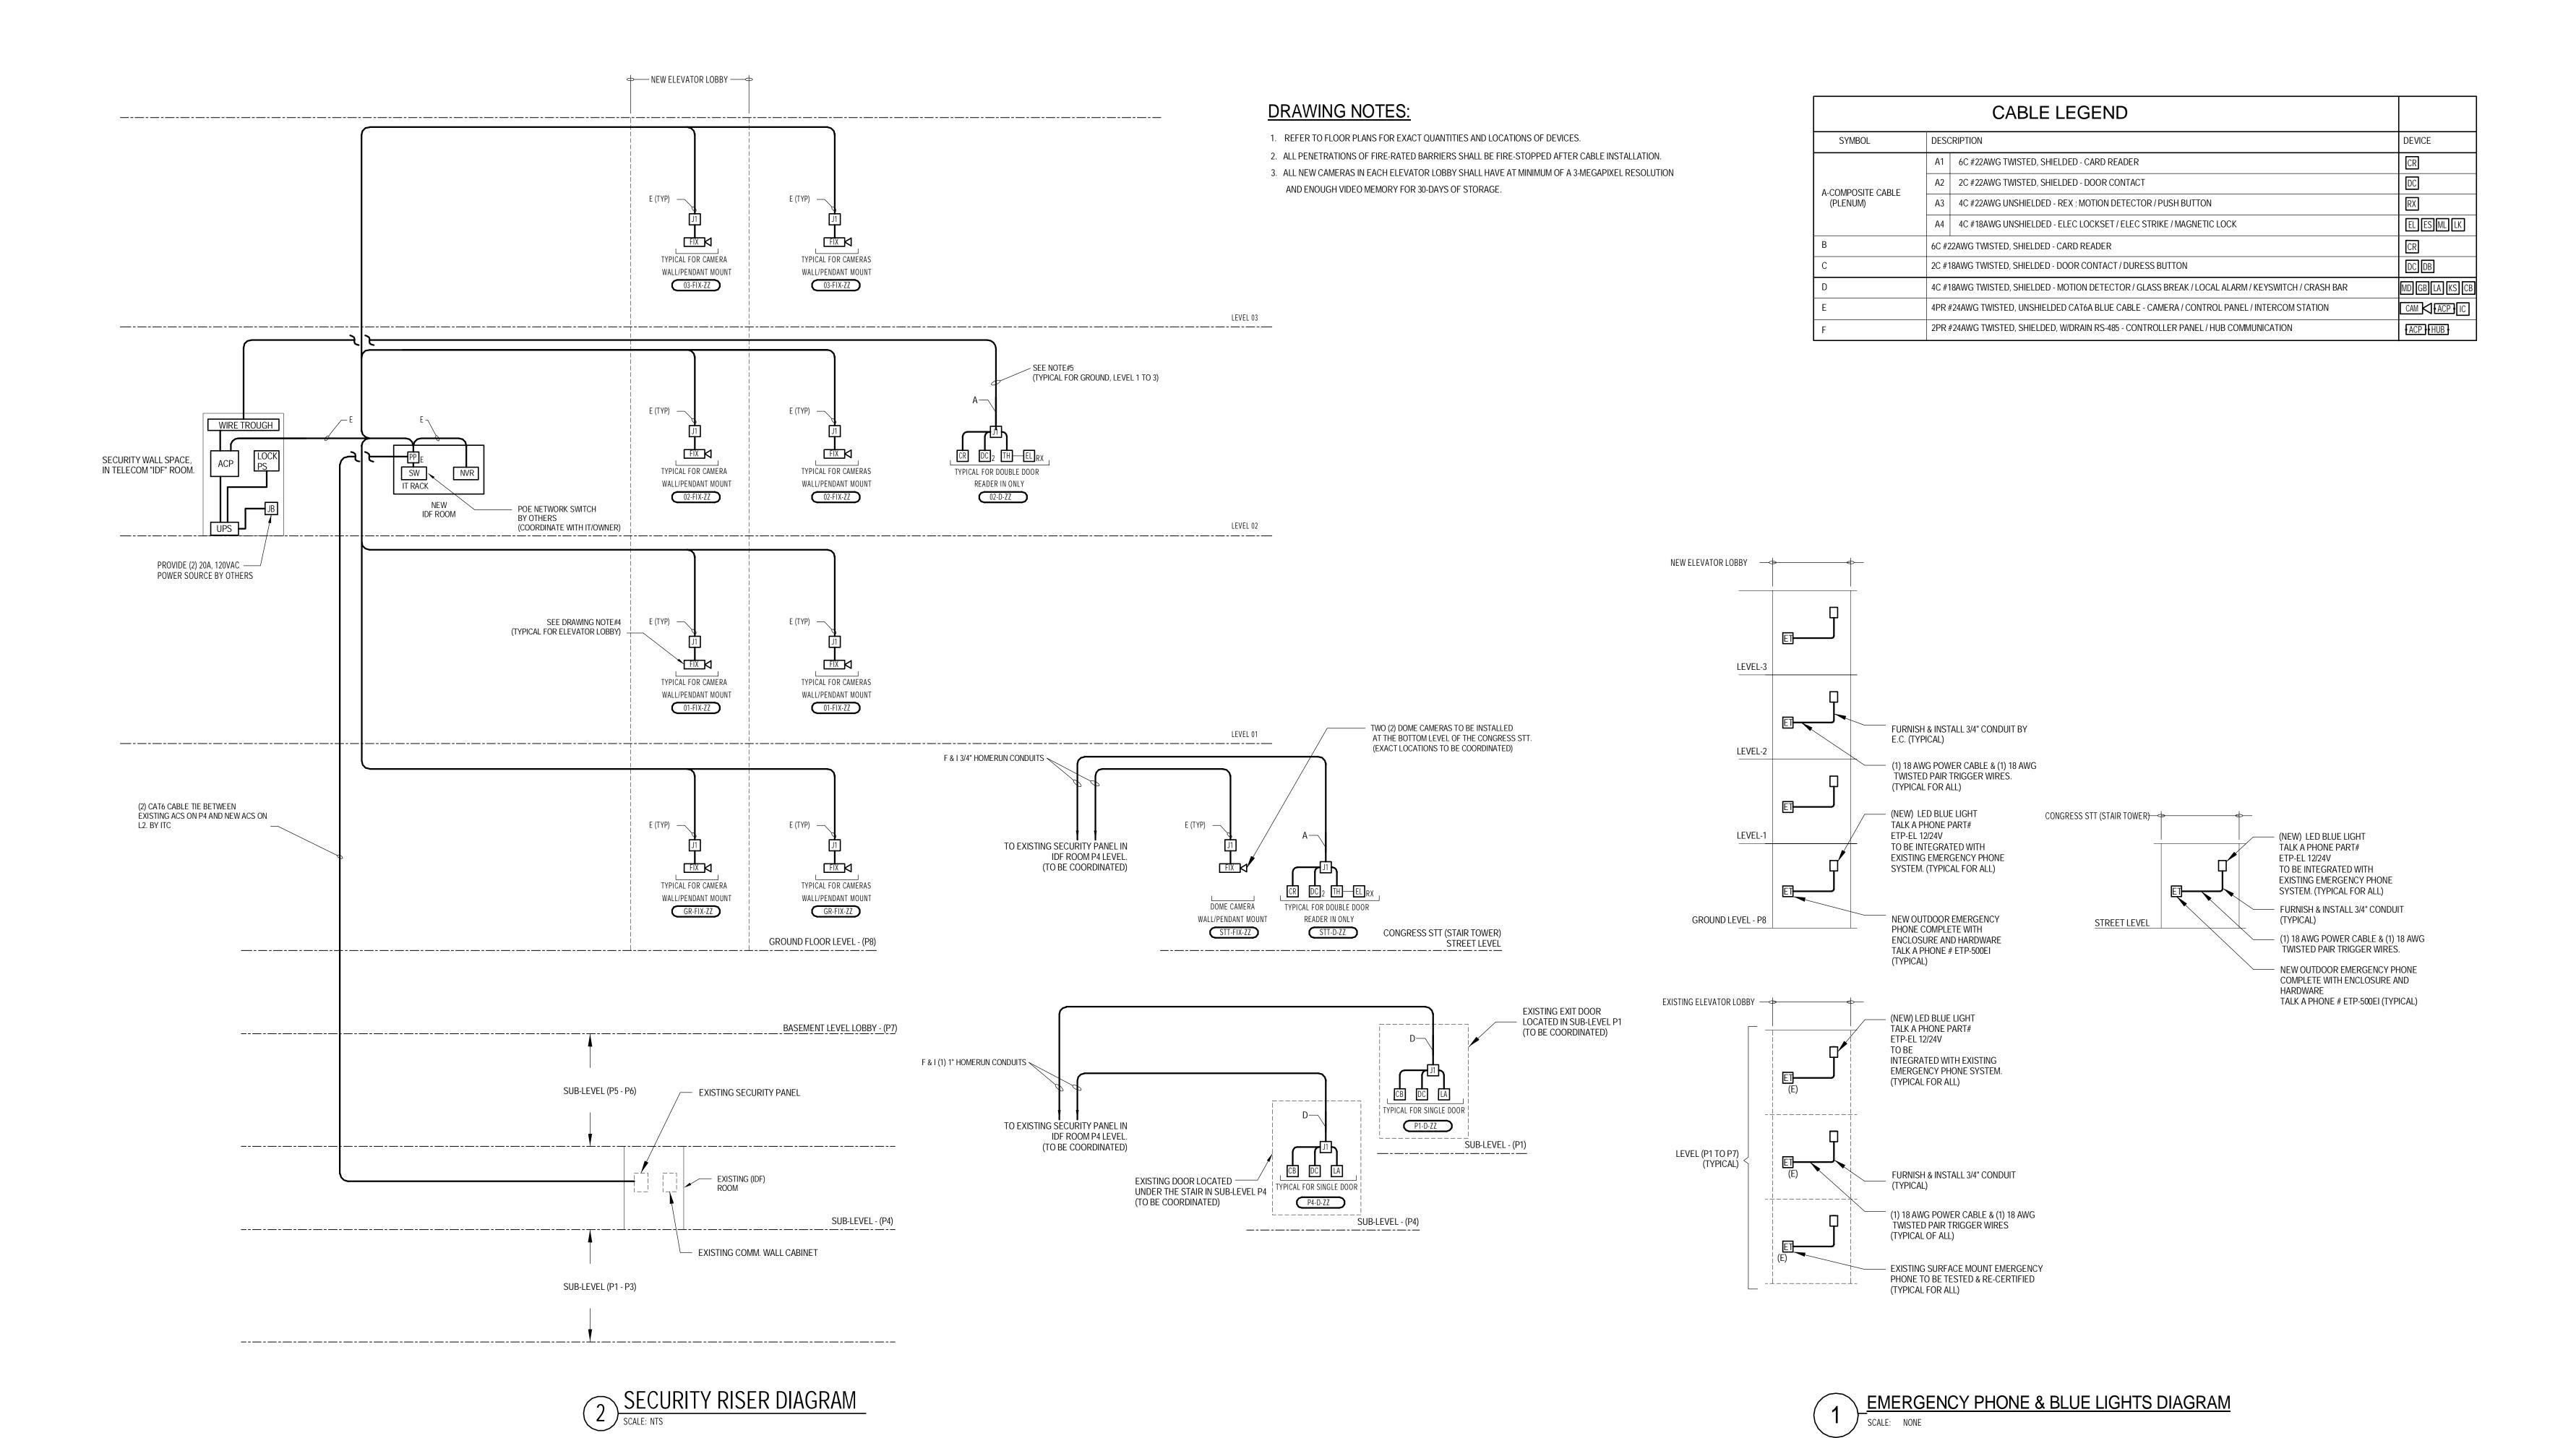

Checked
Approved

SECURITY RISER DIAGRAM

SHEET NUMBER

SC20-01

Copyright 2017 @ Perkins + Will