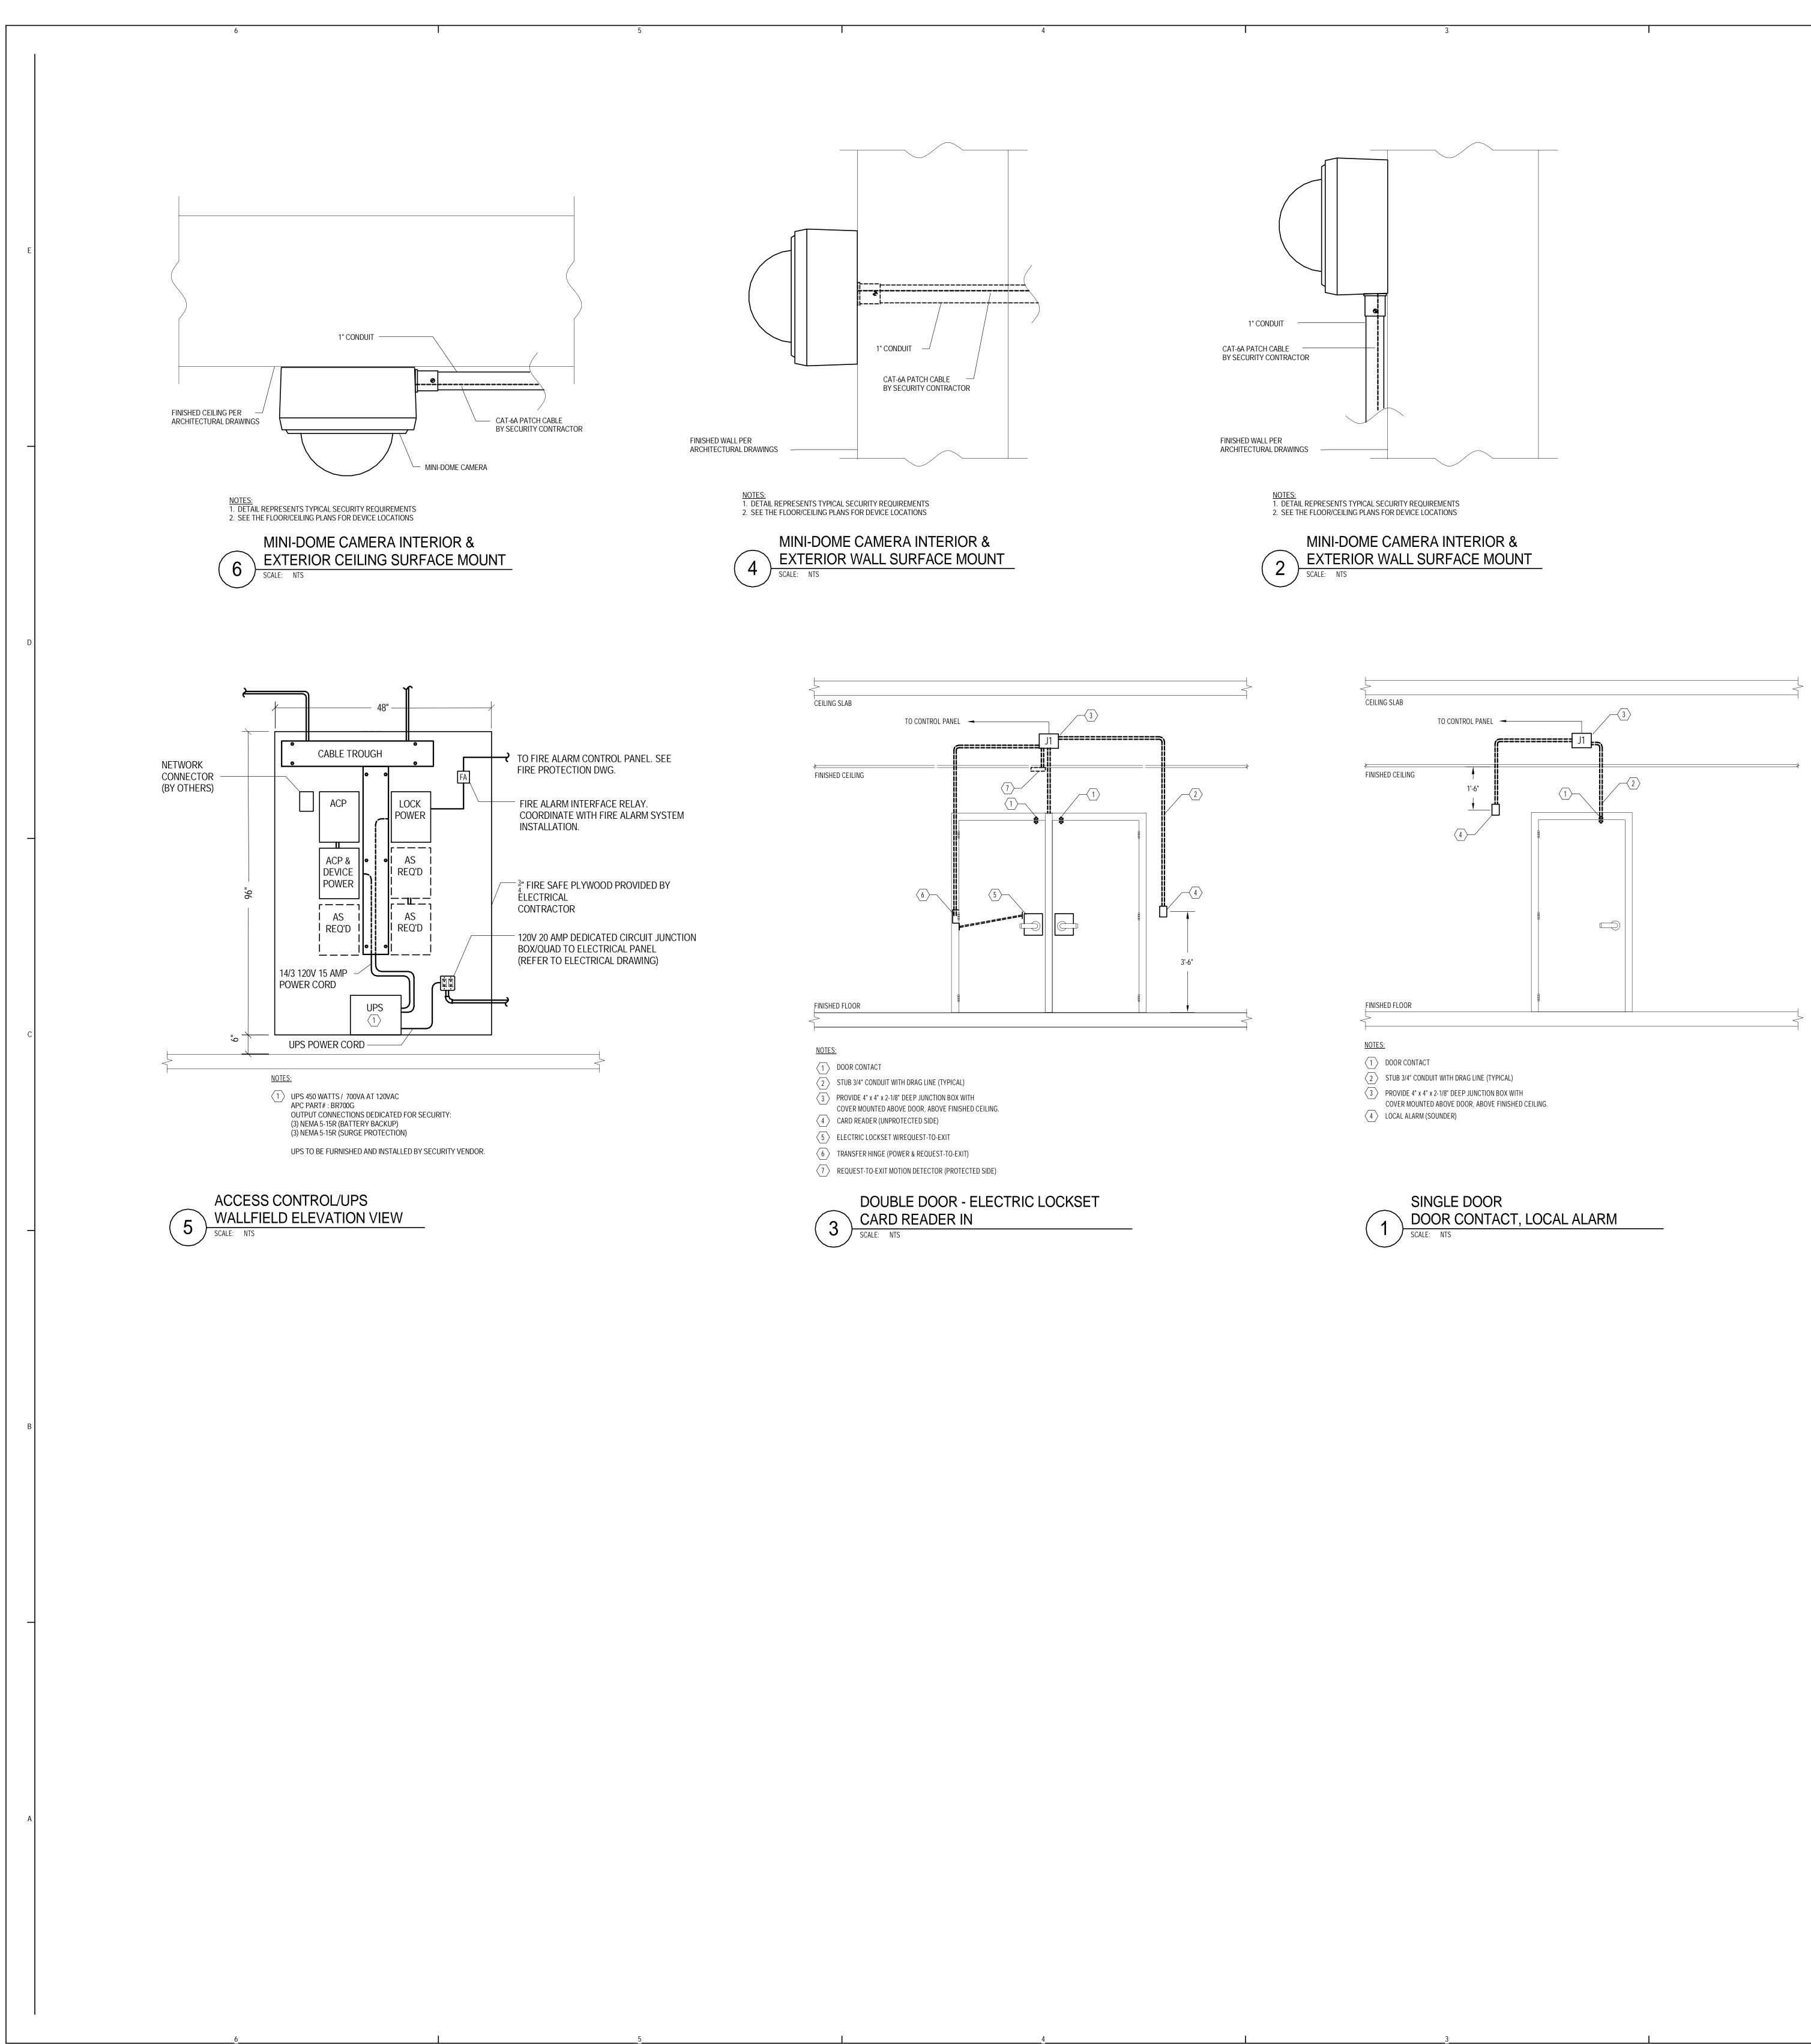

| 225 Franklin Street, Suite 110                                                            | )            |
|-------------------------------------------------------------------------------------------|--------------|
| Las Englyin Stroot Shito 110                                                              | •            |
| Boston, MA 0211<br>t 617.478.030<br>f 617.478.032<br>www.perkinswill.cor                  | 0<br>0<br>1  |
| CLIENT                                                                                    | <u> </u>     |
| Maine Medical Center                                                                      |              |
| MaineHealth<br>E                                                                          |              |
| 22 Bramhall Street