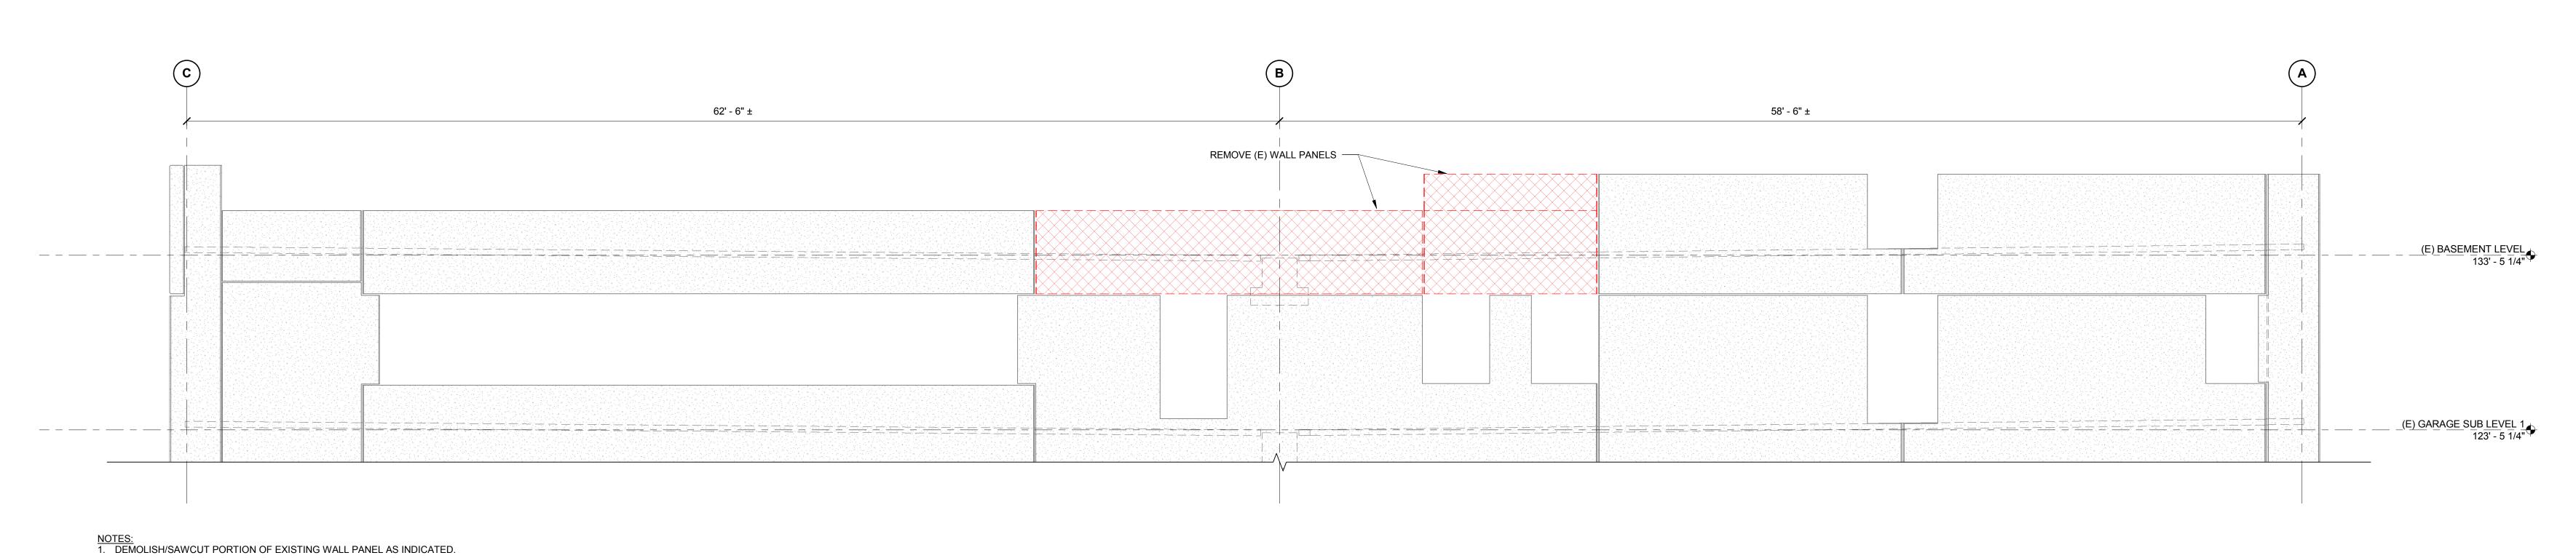

EAST WALL DEMOLITION ELEVATION - GRID LINE "7"

NOTES:

1. DEMOLISH/SAWCUT PORTION OF EXISTING WALL PANEL AS INDICATED. WEST WALL DEMOLITION ELEVATION - GRID LINE "1"

1/4" = 1'-0" PERKINS 225 Franklin Street, Suite 1100