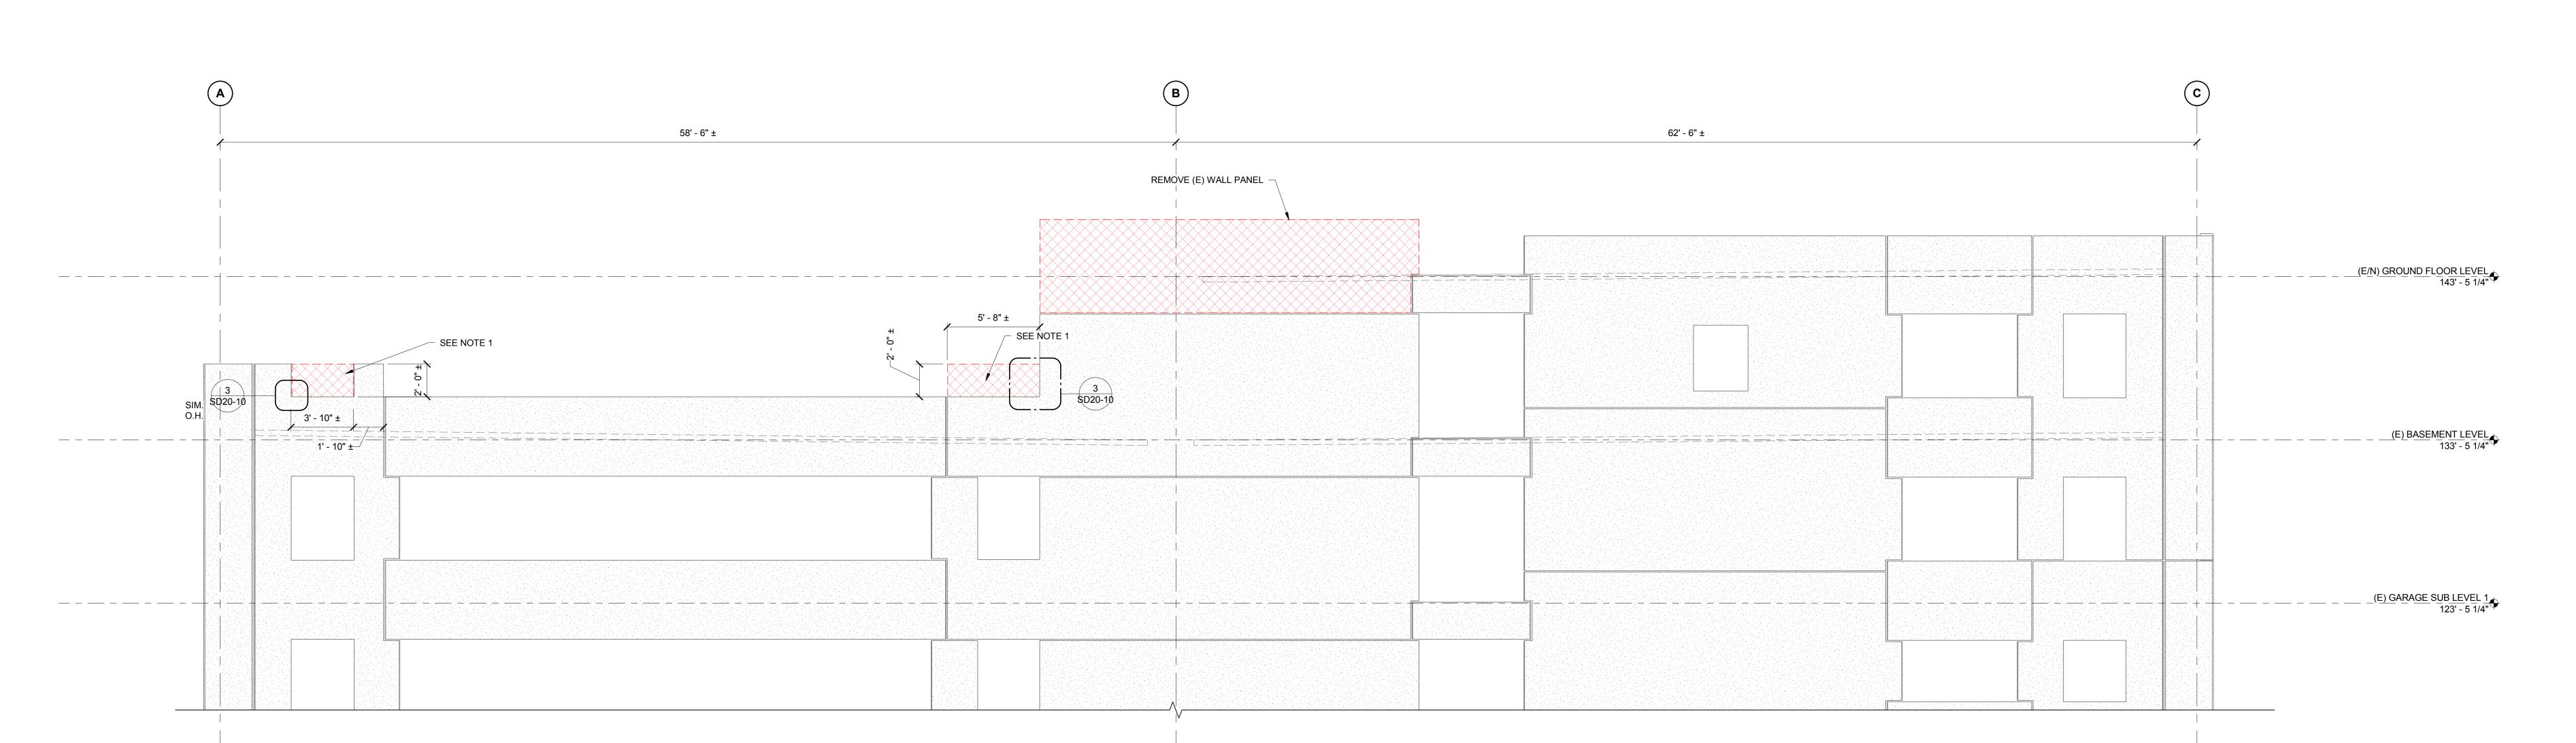

EAST WALL DEMOLITION ELEVATION - GRID LINE "7"

NOTES:

1. DEMOLISH/SAWCUT PORTION OF EXISTING WALL PANEL AS INDICATED. WEST WALL DEMOLITION ELEVATION - GRID LINE "1"

1/4" = 1'-0" PERKINS 225 Franklin Street, Suite 1100