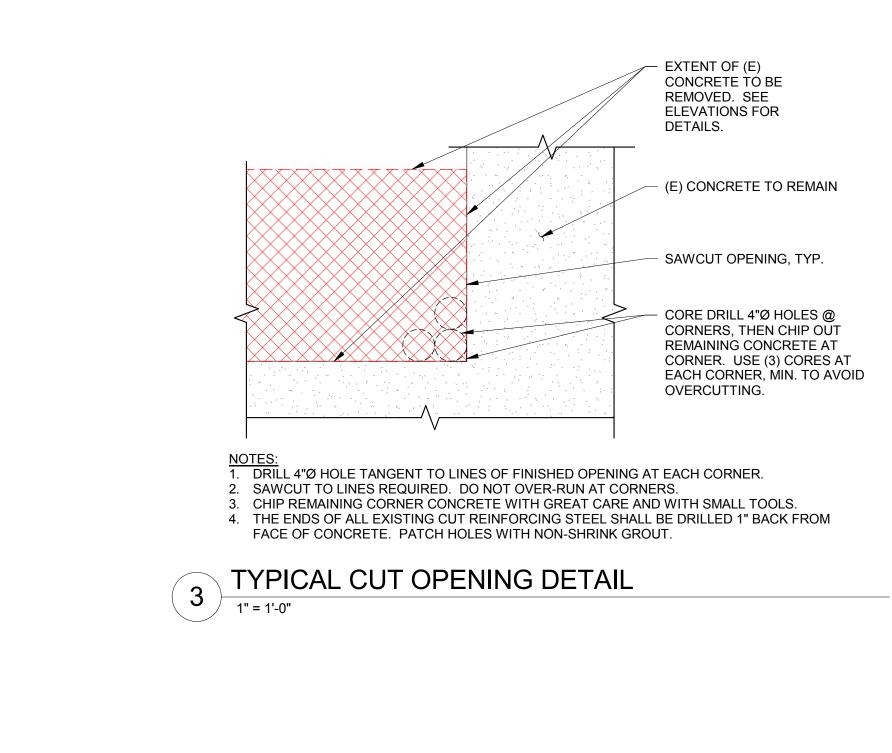

EAST WALL DEMOLITION ELEVATION - GRID LINE "7"

NOTES:

1. DEMOLISH/SAWCUT PORTION OF EXISTING WALL PANEL AS INDICATED. WEST WALL DEMOLITION ELEVATION - GRID LINE "1"

1/4" = 1'-0" PERKINS 225 Franklin Street, Suite 1100