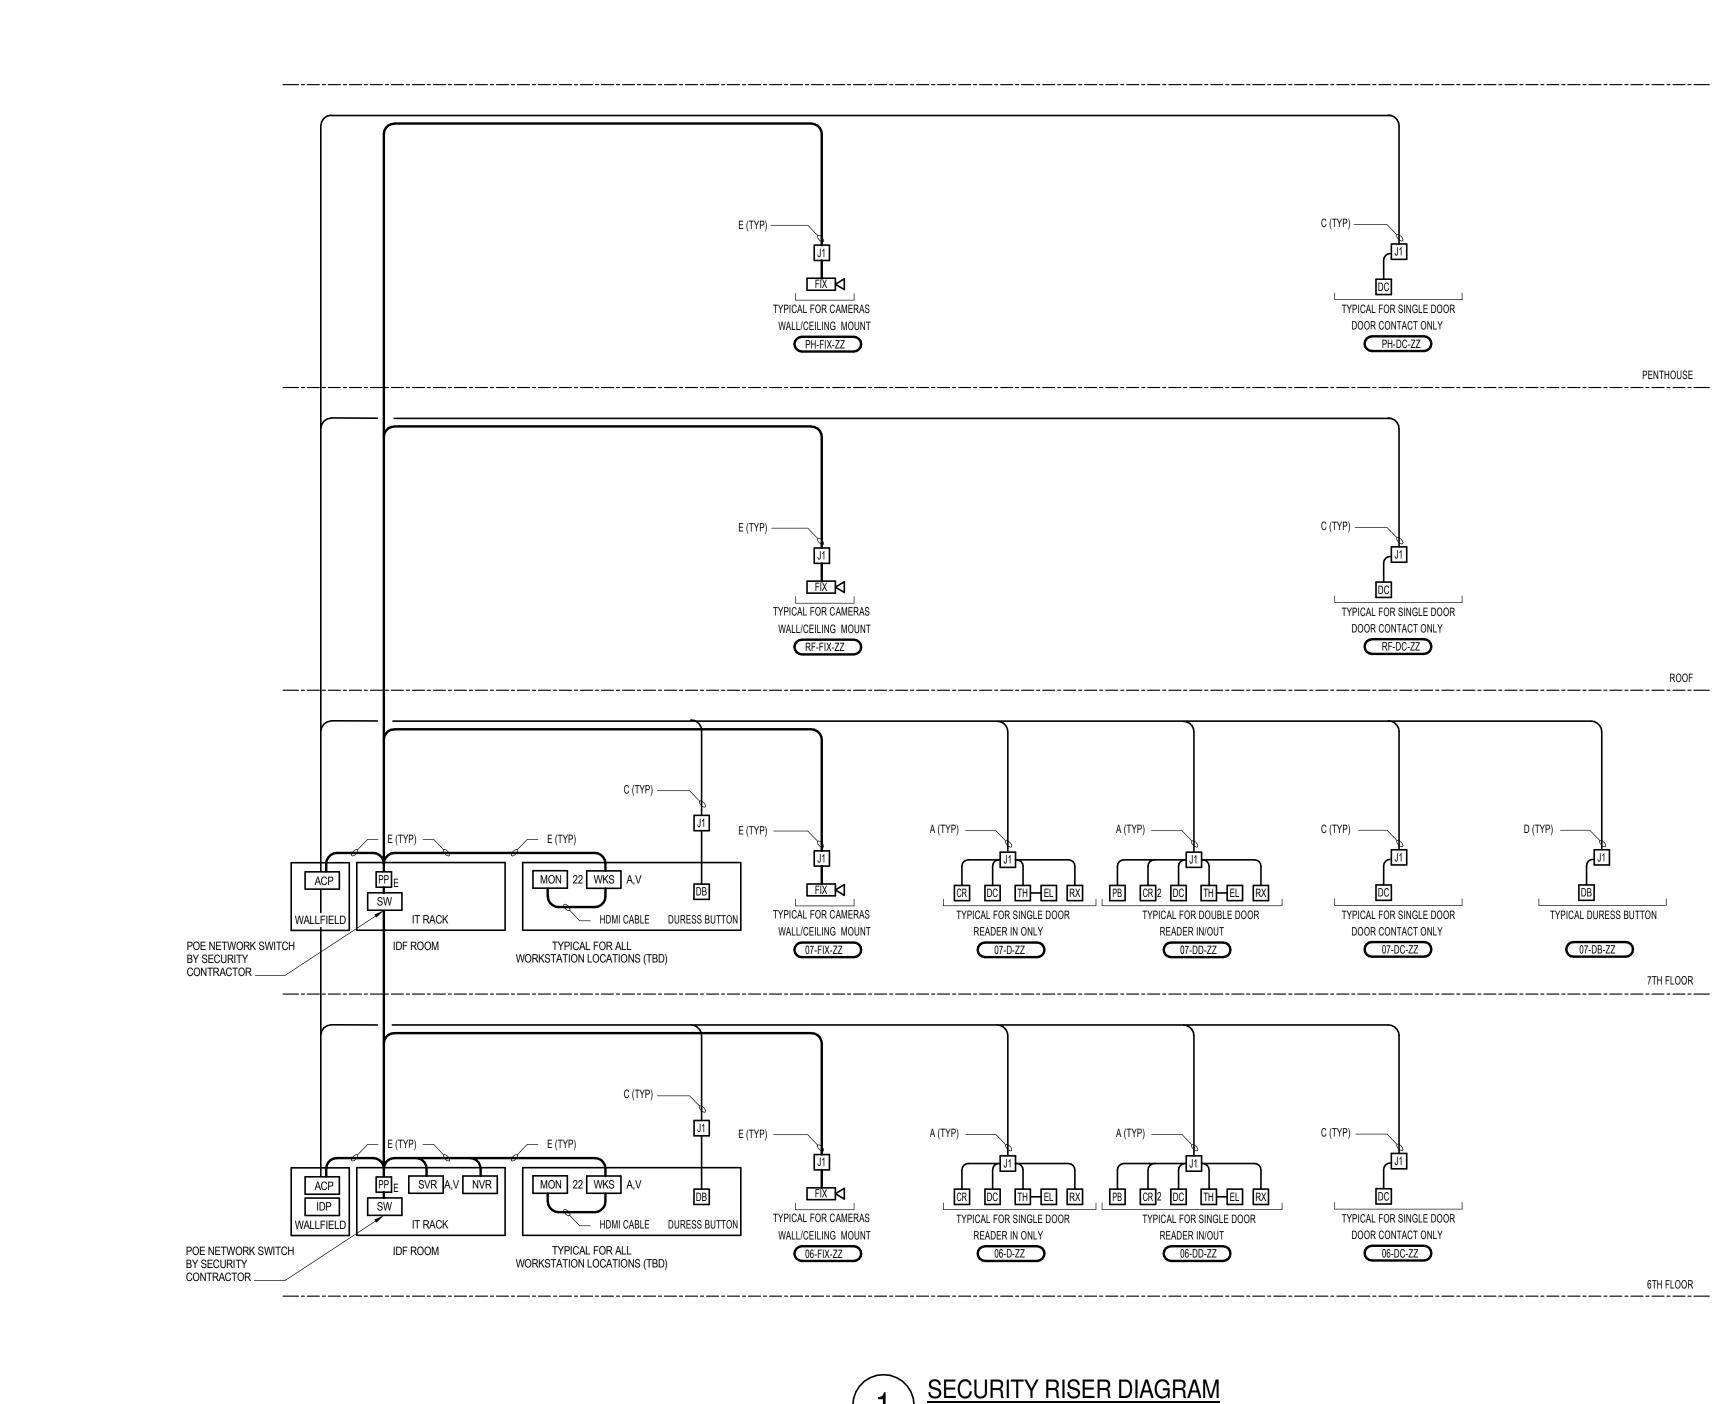

## DRAWING NOTES:

1. REFER TO FLOOR PLANS FOR EXACT QUANTITIES AND LOCATIONS OF DEVICES. 2. ALL PENETRATIONS OF FIRE-RATED BARRIERS SHALL BE FIRE-STOPPED AFTER CABLE 3. CAT6A UTP CABLING IS BY LV CONTRACTOR. COORDINATION AS REQUIRED

| CABLE LEGEND                  |       |                                                                                        |  |  |
|-------------------------------|-------|----------------------------------------------------------------------------------------|--|--|
| SYMBOL                        | DESC  | DESCRIPTION                                                                            |  |  |
| A-COMPOSITE CABLE<br>(PLENUM) | A1    | 6C #22AWG TWISTED, SHIELDED - CARD READER                                              |  |  |
|                               | A2    | 2C #22AWG TWISTED, SHIELDED - DOOR CONTACT                                             |  |  |
|                               | A3    | 4C #22AWG UNSHIELDED - REX ; MOTION DETECTOR / PUSH BUTTON                             |  |  |
|                               | A4    | 4C #18AWG UNSHIELDED - ELEC LOCKSET / ELEC STRIKE / MAGNETIC LOCK                      |  |  |
| В                             | 6C #2 | 6C #22AWG TWISTED, SHIELDED - CARD READER                                              |  |  |
| С                             | 2C #7 | 2C #18AWG TWISTED, SHIELDED - DOOR CONTACT / DURESS BUTTON / PUSH BUTTON               |  |  |
| D                             | 4C #7 | 4C #18AWG TWISTED, SHIELDED - MOTION DETECTOR / GLASS BREAK / LOCAL ALARM / KEYSWITCH  |  |  |
| E                             | 4PR i | 4PR #24AWG TWISTED, UNSHIELDED CAT6A - CAMERA / ACCESS CONTROL PANEL / INTERCOM STATIC |  |  |
| F                             | 2PR ; | 2PR #24AWG TWISTED, SHIELDED, W/DRAIN RS-485 - CONTROLLER PANEL / HUB COMMUNICATION    |  |  |

| DEVICE      |
|-------------|
| CR          |
| DC          |
| RX PB       |
| EL ES ML LK |
| CR          |
| DC DB PB    |
| MD GB LA KS |
|             |
| ACP HUB     |
|             |

1\_\_\_\_\_1