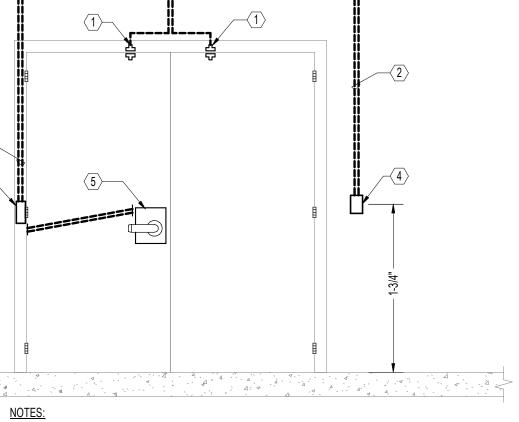

### CEILING SLAB

FINISHED CEILING

FINISHED FLOOR NOTES:  $\langle 1 \rangle$  door position switch DC (recessed)

> 4 LOCKING DEVICE: MAGNETIC LOCK ML 5 CARD READER CR (UNPROTECTED SIDE)  $\overline{6}$  request to exit push button  $\overline{\mathrm{RX}}_{\mathsf{PB}}$  (protected side)  $\langle T \rangle$  REQUEST TO EXIT MOTION DETECTOR  $\mathbb{RX}_{M}$  (PROTECTED SIDE)

- $\overline{5}$  Locking device: Electric Strike ES
- 6 STUB 3/4" CONDUIT OR GREENFIELD DOWN DOOR FRAME ON THE HINGE SIDE OF THE DOOR BACK BOX, TO JUNCTION BOX LOCATED ABOVE ACCESSIBLE CEILING
- $\bigcirc$  REQUEST TO EXIT MOTION DETECTOR  $\bigcirc$  (PROTECTED SIDE)

 $\overline{5}$  Locking Device: Electrified Mortise EL

4 Card Reader CR (UNPROTECTED SIDE)

DOOR, ABOVE ACCESSIBLE CEILING.

3 PROVIDE 4" x 4" x 2-1/8" DEEP JUNCTION BOX WITH COVER MOUNTED ABOVE

TO CONTROL PANEL