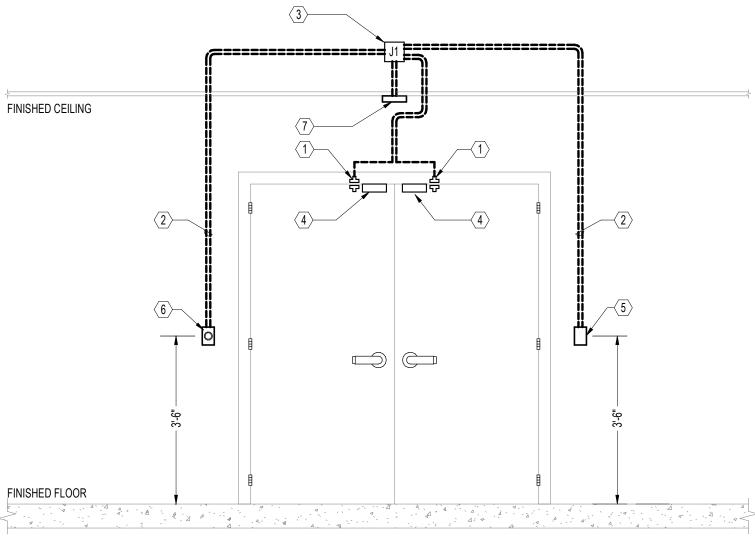

### MAGNETIC LOCK, PUSH BUTTON, MOTION DETECTOR REQUEST EXIT CARD READER-INTERCOM (DOUBLE

### CEILING SLAB

FINISHED CEILING

FINISHED FLOOR NOTES:  $\langle 1 \rangle$  door position switch DC (recessed)

> 4 LOCKING DEVICE: MAGNETIC LOCK ML 5 CARD READER CR (UNPROTECTED SIDE)  $\overline{6}$  request to exit push button  $\overline{\mathrm{RX}}_{\mathsf{PB}}$  (protected side)  $\langle T \rangle$  REQUEST TO EXIT MOTION DETECTOR  $\mathbb{RX}_{M}$  (PROTECTED SIDE)

## MAGNETIC LOCK, PUSH BUTTON, MOTION DETECTOR REQUEST EXIT CARD READER-INTERCOM (SINGLE

 $\langle 2 \rangle$  STUB 3/4" CONDUIT WITH DRAG LINE (3) PROVIDE 4" x 4" x 2-1/8" DEEP JUNCTION BOX WITH COVER MOUNTED ABOVE DOOR, ABOVE ACCESSIBLE CEILING.