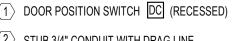

 $\langle 1 \rangle$  DOOR POSITION SWITCH DC  $\langle 2 \rangle$  STUB 3/4" CONDUIT WITH DRAG LINE

## MAGNETIC LOCK, PUSH BUTTON, MOTION DETECTOR REQUEST EXIT CARD READER-INTERCOM (SINGLE

 $\langle 2 \rangle$  STUB 3/4" CONDUIT WITH DRAG LINE (3) PROVIDE 4" x 4" x 2-1/8" DEEP JUNCTION BOX WITH COVER MOUNTED ABOVE DOOR, ABOVE ACCESSIBLE CEILING.