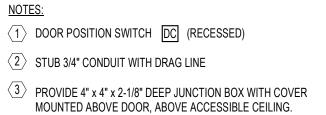

# 5 DOOR) SCALE: NONE

CEILING SLAB

FINISHED ACCESSIBLE CEILING

FINISHED FLOOR

NOTES:  $\langle 1 \rangle$  door position switch DC  $\langle 2 \rangle$  STUB 3/4" CONDUIT WITH DRAG LINE

3 PROVIDE 4" x 4" x 2-1/8" DEEP JUNCTION BOX WITH COVER MOUNTED ABOVE DOOR, ABOVE ACCESSIBLE CEILING.

 $\langle 1 \rangle$  DOOR POSITION SWITCH DC  $\langle 2 \rangle$  STUB 3/4" CONDUIT WITH DRAG LINE