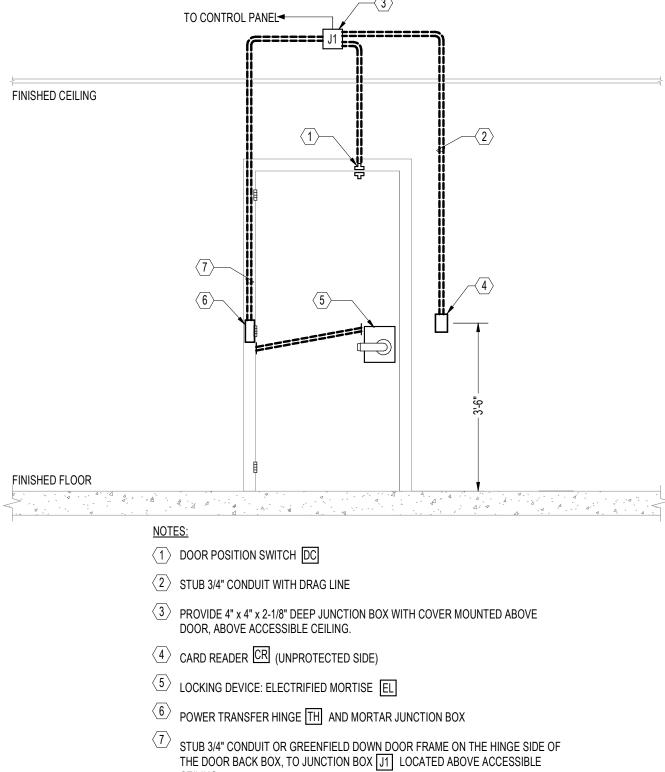

# 5 DOOR) SCALE: NONE

CEILING SLAB

FINISHED ACCESSIBLE CEILING

FINISHED FLOOR

NOTES:  $\langle 1 \rangle$  door position switch DC  $\langle 2 \rangle$  STUB 3/4" CONDUIT WITH DRAG LINE

3 PROVIDE 4" x 4" x 2-1/8" DEEP JUNCTION BOX WITH COVER MOUNTED ABOVE DOOR, ABOVE ACCESSIBLE CEILING.

 $\langle 1 \rangle$  DOOR POSITION SWITCH DC  $\langle 2 \rangle$  STUB 3/4" CONDUIT WITH DRAG LINE

6

<5≻──

TO CONTROL PANEL

CEILING SLAB

-----

FINISHED CEILING

FINISHED FLOOR

 $\overline{4}$  card reader CR (UNPROTECTED SIDE)

- $\overline{5}$  Locking device: Electric Strike ES
- 6 STUB 3/4" CONDUIT OR GREENFIELD DOWN DOOR FRAME ON THE HINGE SIDE OF THE DOOR BACK BOX, TO JUNCTION BOX LOCATED ABOVE ACCESSIBLE CEILING
- $\bigcirc$  REQUEST TO EXIT MOTION DETECTOR  $\bigcirc$  (PROTECTED SIDE)