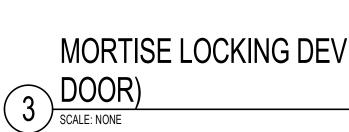

> > TO CONTROL PANEL

3>

6 DOOR) SCALE: NONE

CEILING SLAB

Ļ\_\_\_\_\_ FINISHED CEILING

FINISHED FLOOR 

## MORTISE LOCKING DEVICE CARD READER (SINGLE

Copyright 2017 © Perkins+Will

PERKINS

Maine Medical Center

+WILL

225 Franklin Street, Suite 1100 Boston, MA 02110

MaineHealth

t 617.478.0300

 $\overline{5}$  Locking Device: Electrified Mortise EL

4 Card Reader CR (UNPROTECTED SIDE)

DOOR, ABOVE ACCESSIBLE CEILING.

3 PROVIDE 4" x 4" x 2-1/8" DEEP JUNCTION BOX WITH COVER MOUNTED ABOVE

TO CONTROL PANEL

- $\overline{5}$  Locking device: Electric Strike ES
- 6 STUB 3/4" CONDUIT OR GREENFIELD DOWN DOOR FRAME ON THE HINGE SIDE OF THE DOOR BACK BOX, TO JUNCTION BOX LOCATED ABOVE ACCESSIBLE CEILING
- $\bigcirc$  REQUEST TO EXIT MOTION DETECTOR  $\bigcirc$  (PROTECTED SIDE)

7 ELECTRIC STRIKE CARD READER (SINGLE DOOR)

NOTES:

 7
 STUB 3/4" CONDUIT OR GREENFIELD DOWN DOOR FRAME ON THE HINGE SIDE

 0F THE DOOR BACK BOX, TO JUNCTION BOX LOCATED ABOVE ACCESSIBLE

CEILING

6 POWER TRANSFER HINGE TH AND MORTAR JUNCTION BOX