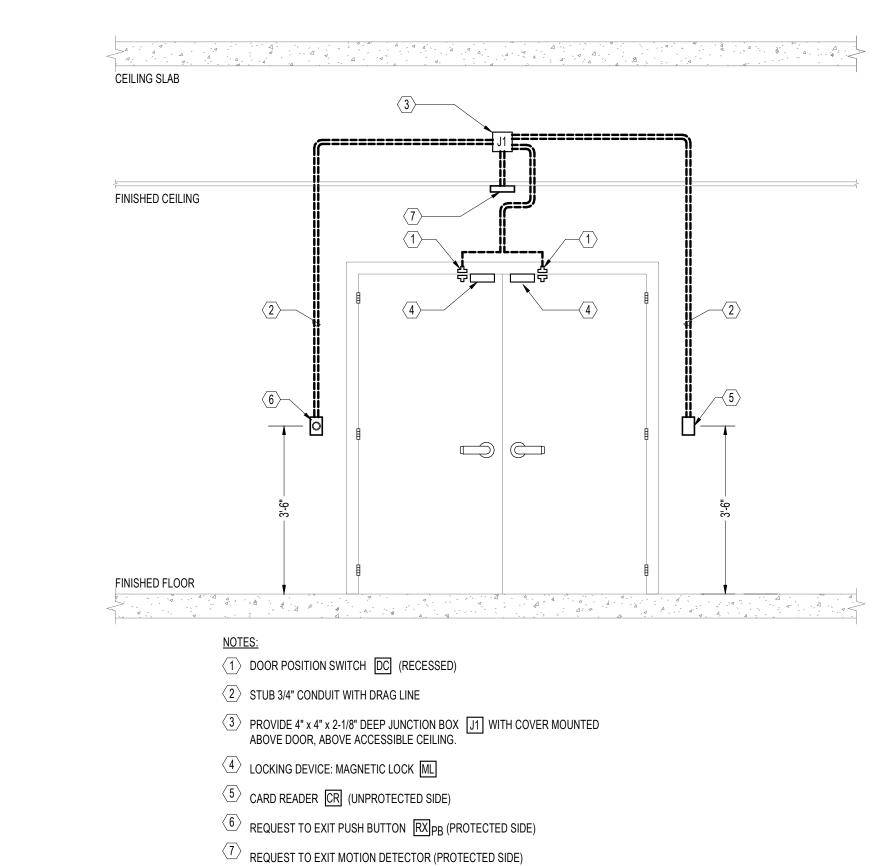

### CEILING SLAB

FINISHED CEILING

FINISHED FLOOR NOTES:  $\langle 1 \rangle$  door position switch DC (recessed)

> 4 LOCKING DEVICE: MAGNETIC LOCK ML 5 CARD READER CR (UNPROTECTED SIDE)  $\overline{6}$  request to exit push button  $\overline{\mathrm{RX}}_{\mathsf{PB}}$  (protected side)  $\langle T \rangle$  REQUEST TO EXIT MOTION DETECTOR  $\mathbb{RX}_{M}$  (PROTECTED SIDE)

## MAGNETIC LOCK, PUSH BUTTON, MOTION DETECTOR REQUEST EXIT CARD READER-INTERCOM (SINGLE

 $\langle 2 \rangle$  STUB 3/4" CONDUIT WITH DRAG LINE (3) PROVIDE 4" x 4" x 2-1/8" DEEP JUNCTION BOX WITH COVER MOUNTED ABOVE DOOR, ABOVE ACCESSIBLE CEILING.