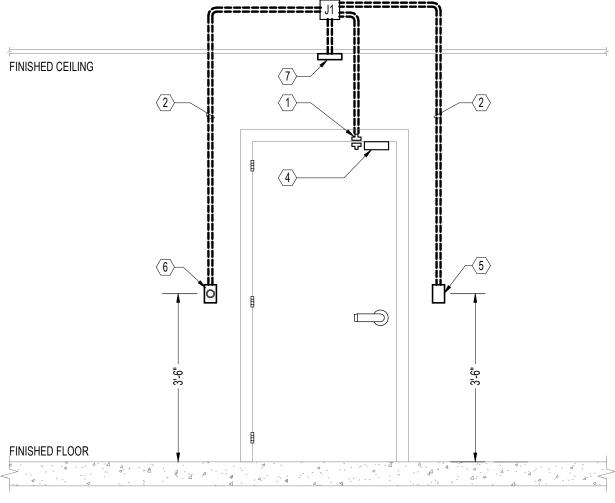

### CEILING SLAB

FINISHED CEILING

FINISHED FLOOR NOTES:  $\langle 1 \rangle$  door position switch DC (recessed)

> 4 LOCKING DEVICE: MAGNETIC LOCK ML 5 CARD READER CR (UNPROTECTED SIDE)  $\overline{6}$  request to exit push button  $\overline{\mathrm{RX}}_{\mathsf{PB}}$  (protected side)  $\langle T \rangle$  REQUEST TO EXIT MOTION DETECTOR  $\mathbb{RX}_{M}$  (PROTECTED SIDE)

### MAGNETIC LOCK, PUSH BUTTON, MOTION DETECTOR REQUEST EXIT CARD READER-INTERCOM (DOUBLE