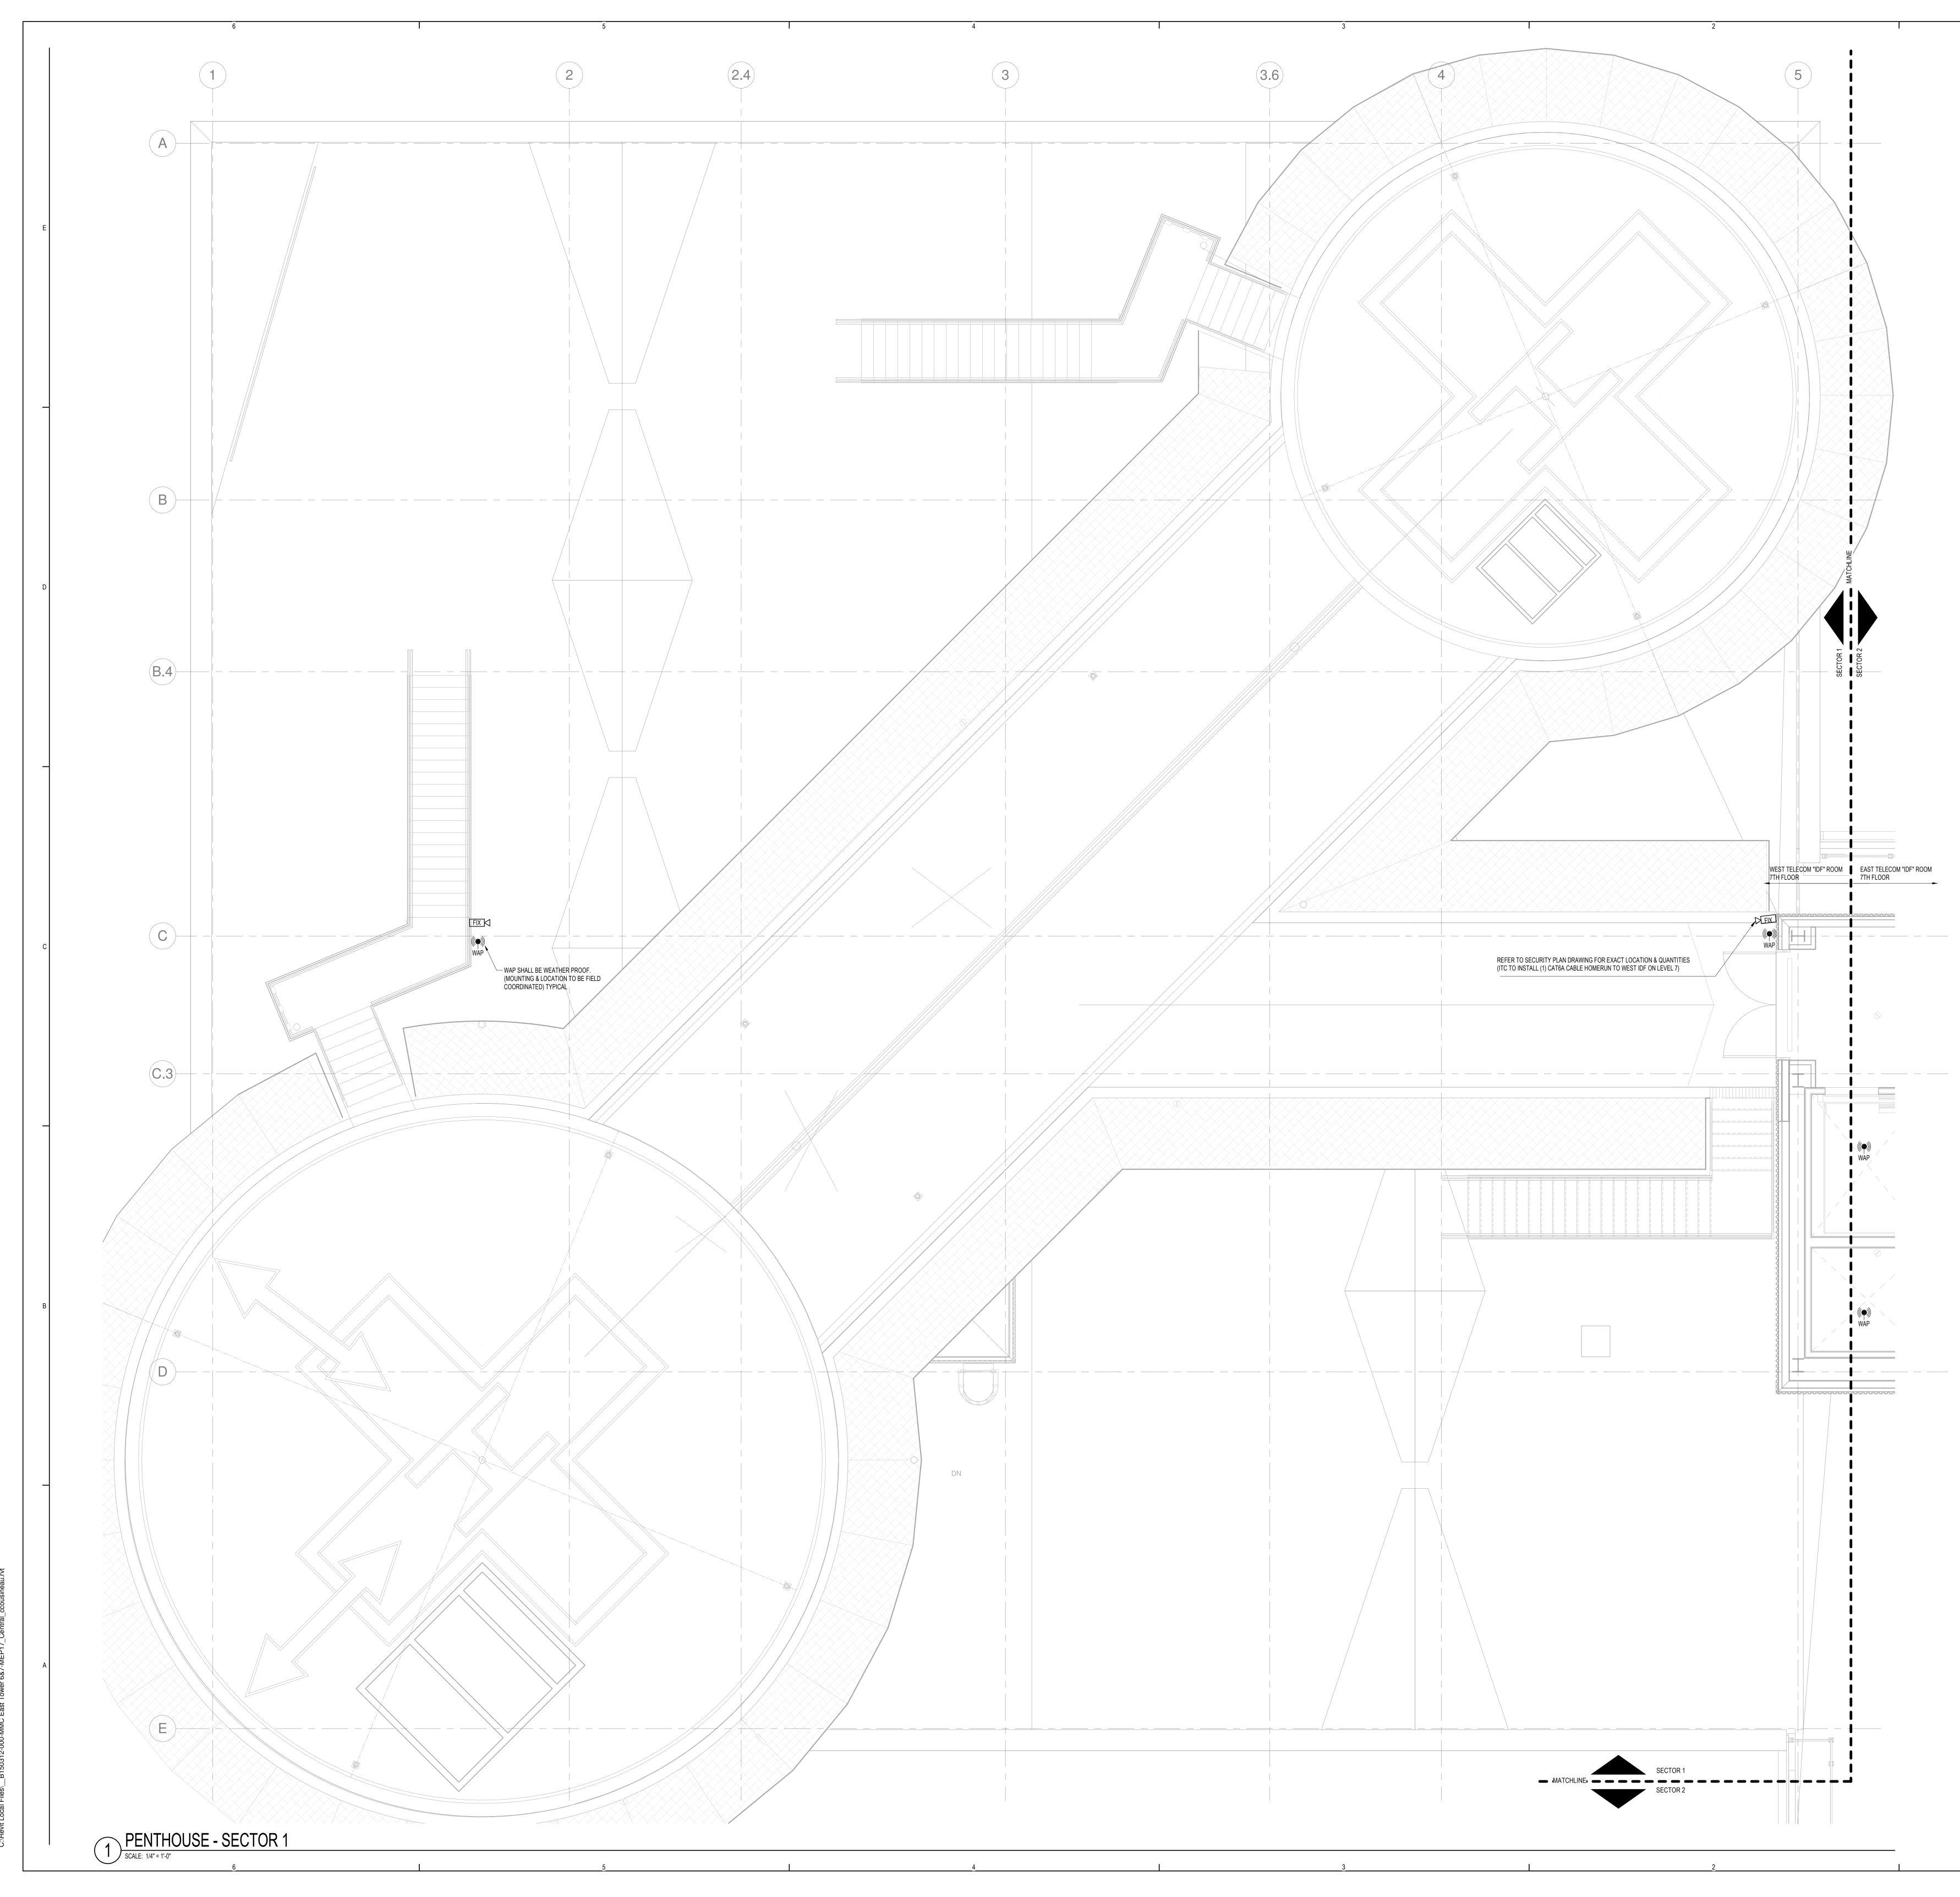

| PERKINS                                                                                                                      |
|------------------------------------------------------------------------------------------------------------------------------|
| + WILL                                                                                                                       |
| 225 Franklin Street, Suite 1100<br>Boston, MA 02110<br>t 617.478.0300<br>f 617.478.0321                                      |
| www.perkinswill.com                                                                                                          |
| CLIENT                                                                                                                       |
| Maine Medical Center<br>MaineHealth                                                                                          |
| E                                                                                                                            |
| 22 Bramhall Street                                                                                                           |
| Portland, ME 04102                                                                                                           |
| CONSULTANTS                                                                                                                  |
| CIVIL/ LANDSCAPE ARCHITECT<br>Sebago Technics<br>75 John Roberts Road , Suite                                                |
| 1A, South Portland, ME 04106<br>STRUCTURAL ENG/ BUILDING ENVELOPE CONSULTANT                                                 |
| <ul> <li>Simpson Gumpertz &amp; Heger Inc.</li> <li>41 Seyon Street, Building 1, Suite 500,<br/>Waltham, MA 02453</li> </ul> |
| MEPFP ENGINEER/ CODE<br>AKF Group LLC<br>99 Bedford Street, 2nd Floor, Boston MA 02111                                       |
| CONSTRUCTION MANAGER                                                                                                         |
| <b>Turner Construction</b><br>2 Seaport Lane, Suite 200, Boston, MA 02210                                                    |
| ELEVATOR CONSULTANT<br>VDA (Van Deusen & Associates)<br>101 Summer Street, 4th Floor, Boston MA                              |
| D<br>COST ESTIMATOR                                                                                                          |
| <b>D. G. Jones International</b><br>3 Baldwin Green Common,Suite 202, Woburn, MA 01801                                       |
|                                                                                                                              |
|                                                                                                                              |
|                                                                                                                              |
| East Tower 6 & 7                                                                                                             |
| Addition<br>22 Bramhall Street                                                                                               |
| Portland, ME 04102                                                                                                           |
|                                                                                                                              |
|                                                                                                                              |
|                                                                                                                              |
|                                                                                                                              |
|                                                                                                                              |
|                                                                                                                              |
|                                                                                                                              |
| PROJECT KEY PLANS                                                                                                            |
| EAST TOWER                                                                                                                   |
|                                                                                                                              |
| TRUE NORTH RICHARDS                                                                                                          |
|                                                                                                                              |
| OVERALL KEY PLAN<br>1 - GILMAN GARAGE                                                                                        |
| 2 - CONGRESS STREET<br>3 - VISITOR GARAGE<br>4 - EAST TOWER<br>5 - CENTRAL UTILITY PLANT                                     |
| B 6 - BEAN BUILDING<br>7 - RICHARDS BUILDING<br>8 - MAINE GENERAL BUILDING                                                   |
|                                                                                                                              |
| 5 6 7 4                                                                                                                      |
| 8                                                                                                                            |
| TRUE NORTH                                                                                                                   |
|                                                                                                                              |
| CONSTRUCTION DOCUMENTS                                                                                                       |
| JANUARY 26, 2018                                                                                                             |
| 1 ADDENDUM NO. 1 03/22/18                                                                                                    |
| NO     ISSUE     DATE       Job Number     B150312-000                                                                       |
| A Checked BN                                                                                                                 |
| Approved BN<br>TITLE                                                                                                         |
| COMMUNICATION                                                                                                                |
| PENTHOUSE PLAN<br>- SECTOR 1                                                                                                 |
| SHEET NUMBER                                                                                                                 |
| T11-91                                                                                                                       |
| Copyright 2017 © Perkins+Will                                                                                                |
|                                                                                                                              |