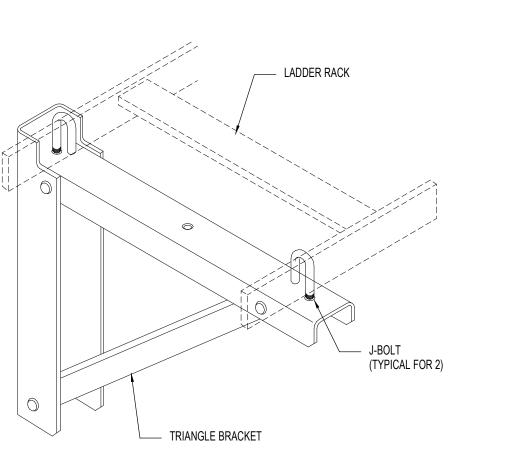

## 6 LADDER RACK TERMINATION DETAIL

U-CHANNEL

4 LADDER RACK TRIANGLE BRACKET DETAIL SCALE: NONE

|   | + W I L L                                                                                                                                     |
|---|-----------------------------------------------------------------------------------------------------------------------------------------------|
|   | 225 Franklin Street, Suite 1100<br>Boston, MA 02110<br>t 617.478.0300<br>f 617.478.0321<br>www.perkinswill.com                                |
|   | CLIENT                                                                                                                                        |
| E | Maine Medical Center<br>MaineHealth                                                                                                           |
|   | 22 Bramhall Street<br>Portland, ME 04102                                                                                                      |
|   | CONSULTANTS                                                                                                                                   |
|   | CIVIL/ LANDSCAPE ARCHITECT<br>Sebago Technics<br>75 John Roberts Road , Suite<br>1A, South Portland, ME 04106                                 |
|   | STRUCTURAL ENG/ BUILDING ENVELOPE CONSULTANT<br>Simpson Gumpertz & Heger Inc.<br>41 Seyon Street, Building 1, Suite 500,<br>Waltham, MA 02453 |
|   | MEPFP ENGINEER/ CODE<br>AKF Group LLC<br>99 Bedford Street, 2nd Floor, Boston MA 02111                                                        |
|   | CONSTRUCTION MANAGER<br>Turner Construction<br>2 Seaport Lane, Suite 200, Boston, MA 02210                                                    |
| D | ELEVATOR CONSULTANT<br>VDA (Van Deusen & Associates)<br>101 Summer Street, 4th Floor, Boston MA<br>02110                                      |
| D | COST ESTIMATOR<br>D. G. Jones International<br>3 Baldwin Green Common,Suite 202, Woburn, MA 01801                                             |
|   |                                                                                                                                               |
|   |                                                                                                                                               |
| _ | PROJECT TITLE East Tower 6 & 7                                                                                                                |
|   | 22 Bramhall Street<br>Portland, ME 04102                                                                                                      |
|   |                                                                                                                                               |
|   |                                                                                                                                               |
|   |                                                                                                                                               |
| С |                                                                                                                                               |
|   |                                                                                                                                               |
|   |                                                                                                                                               |
|   |                                                                                                                                               |
|   | PROJECT KEY PLAN                                                                                                                              |
|   |                                                                                                                                               |
|   |                                                                                                                                               |
|   |                                                                                                                                               |
|   | OVERALL KEY PLAN<br>1 - GILMAN GARAGE<br>2 - CONGRESS STREET<br>3 - VISITOR GARAGE                                                            |
| В | 4 - EAST TOWER<br>5 - CENTRAL UTILITY PLANT<br>6 - BEAN BUILDING<br>7 - RICHARDS BUILDING<br>8 - MAINE GENERAL BUILDING                       |
|   | 1 1 1 1 1 1 1 1 1 1 1 1 1 1 1 1 1 1 1                                                                                                         |
|   | 5 6 7 4                                                                                                                                       |
|   | 8                                                                                                                                             |
|   | TRUE NORTH                                                                                                                                    |
| _ |                                                                                                                                               |
|   | CONSTRUCTION DOCUMENTS                                                                                                                        |
|   | JANUARY 26, 2018                                                                                                                              |
|   |                                                                                                                                               |
|   | NO     ISSUE     DATE       Job Number     B150312-000                                                                                        |
| A | DrawnELCheckedBNApprovedBN                                                                                                                    |
|   | TITLE                                                                                                                                         |
|   | COMMUNICATIONS<br>DETAILS                                                                                                                     |
|   | SHEET NUMBER                                                                                                                                  |
|   | <b>T00-21</b>                                                                                                                                 |