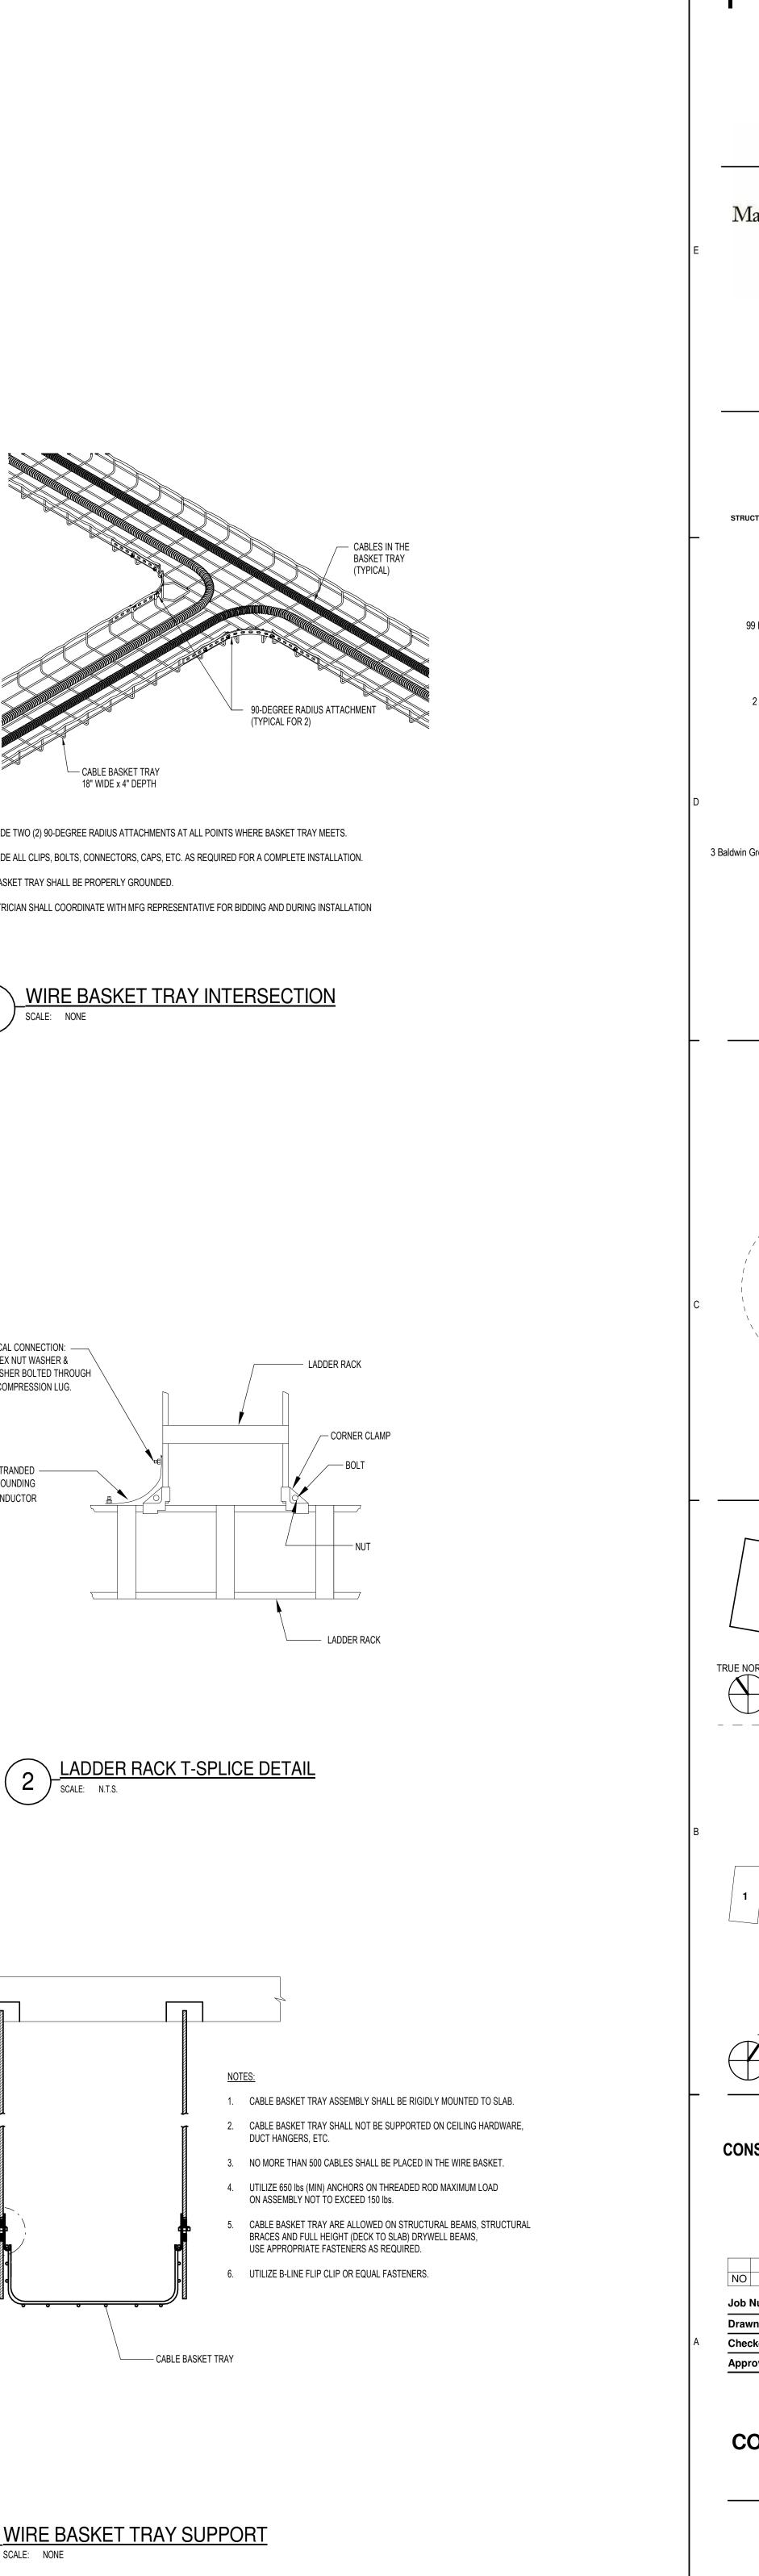

Ö







7 J-HOOK DETAIL (AS REQUIRED) SCALE: NONE







## 6 LADDER RACK TERMINATION DETAIL













U-CHANNEL



4 LADDER RACK TRIANGLE BRACKET DETAIL SCALE: NONE

|   | + W I L L                                                                                                                                     |
|---|-----------------------------------------------------------------------------------------------------------------------------------------------|
|   | 225 Franklin Street, Suite 1100<br>Boston, MA 02110<br>t 617.478.0300<br>f 617.478.0321<br>www.perkinswill.com                                |
|   | CLIENT                                                                                                                                        |
| E | Maine Medical Center<br>MaineHealth