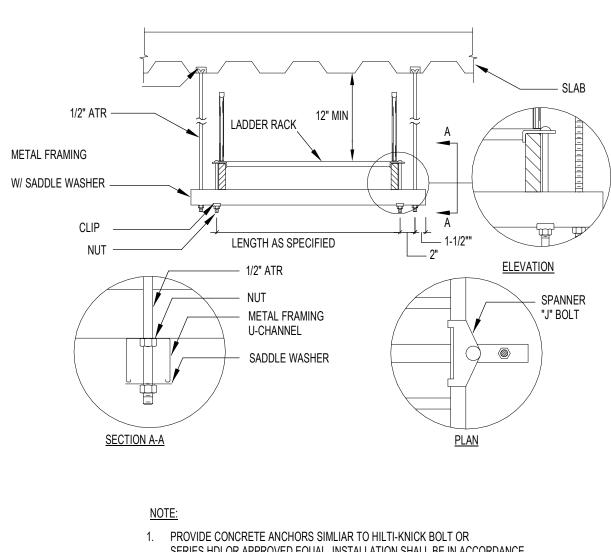

## 6 LADDER RACK TERMINATION DETAIL

U-CHANNEL

4 LADDER RACK TRIANGLE BRACKET DETAIL SCALE: NONE

|   | + W I L L                                                                                                                                     |
|---|-----------------------------------------------------------------------------------------------------------------------------------------------|
|   | 225 Franklin Street, Suite 1100<br>Boston, MA 02110<br>t 617.478.0300<br>f 617.478.0321<br>www.perkinswill.com                                |
|   | CLIENT                                                                                                                                        |
| E | Maine Medical Center<br>MaineHealth                                                                                                           |
|   | 22 Bramhall Street<br>Portland, ME 04102                                                                                                      |
|   | CONSULTANTS                                                                                                                                   |
|   | CIVIL/ LANDSCAPE ARCHITECT<br>Sebago Technics<br>75 John Roberts Road , Suite<br>1A, South Portland, ME 04106                                 |
|   | STRUCTURAL ENG/ BUILDING ENVELOPE CONSULTANT<br>Simpson Gumpertz & Heger Inc.<br>41 Seyon Street, Building 1, Suite 500,<br>Waltham, MA 02453 |
|   | MEPFP ENGINEER/ CODE<br>AKF Group LLC<br>99 Bedford Street, 2nd Floor, Boston MA 02111                                                        |
|   | CONSTRUCTION MANAGER<br>Turner Construction<br>2 Seaport Lane, Suite 200, Boston, MA 02210                                                    |
| D | ELEVATOR CONSULTANT<br>VDA (Van Deusen & Associates)<br>101 Summer Street, 4th Floor, Boston MA<br>02110                                      |
| D | COST ESTIMATOR<br>D. G. Jones International<br>3 Baldwin Green Common,Suite 202, Woburn, MA 01801                                             |
|   |                                                                                                                                               |
|   |                                                                                                                                               |
| _ | PROJECT TITLE East Tower 6 & 7                                                                                                                |
|   | 22 Bramhall Street<br>Portland, ME 04102                                                                                                      |
|   |                                                                                                                                               |
|   |                                                                                                                                               |
|   |                                                                                                                                               |
| С |                                                                                                                                               |
|   |                                                                                                                                               |
|   |                                                                                                                                               |
|   |                                                                                                                                               |
|   | PROJECT KEY PLAN                                                                                                                              |
|   |                                                                                                                                               |
|   |                                                                                                                                               |
|   |                                                                                                                                               |
|   | OVERALL KEY PLAN<br>1 - GILMAN GARAGE<br>2 - CONGRESS STREET<br>3 - VISITOR GARAGE                                                            |
| В | 4 - EAST TOWER<br>5 - CENTRAL UTILITY PLANT<br>6 - BEAN BUILDING<br>7 - RICHARDS BUILDING<br>8 - MAINE GENERAL BUILDING                       |
|   | 1 1 1 1 1 1 1 1 1 1 1 1 1 1 1 1 1 1 1                                                                                                         |
|   | 5 6 7 4                                                                                                                                       |
|   | 8                                                                                                                                             |
|   | TRUE NORTH                                                                                                                                    |
| _ |                                                                                                                                               |
|   | CONSTRUCTION DOCUMENTS                                                                                                                        |
|   | JANUARY 26, 2018                                                                                                                              |
|   |                                                                                                                                               |
|   | NO     ISSUE     DATE       Job Number     B150312-000                                                                                        |
| A | DrawnELCheckedBNApprovedBN                                                                                                                    |
|   | TITLE                                                                                                                                         |
|   | COMMUNICATIONS<br>DETAILS                                                                                                                     |
|   | SHEET NUMBER                                                                                                                                  |
|   | <b>T00-21</b>                                                                                                                                 |