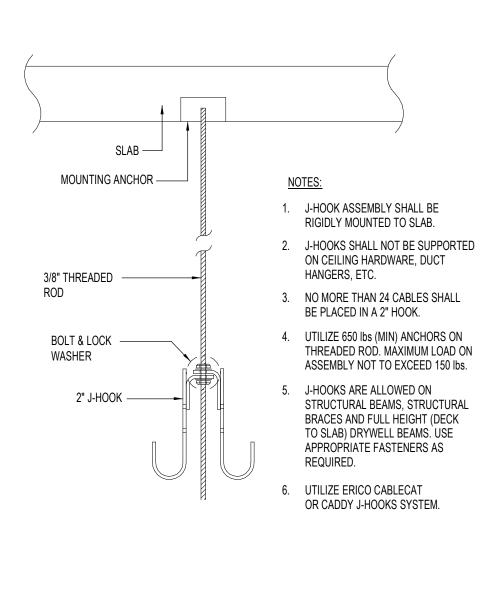

Ö







7 J-HOOK DETAIL (AS REQUIRED) SCALE: NONE







## 6 LADDER RACK TERMINATION DETAIL













U-CHANNEL



4 LADDER RACK TRIANGLE BRACKET DETAIL SCALE: NONE

|   | + W I L L                                                                                                                                     |
|---|-----------------------------------------------------------------------------------------------------------------------------------------------|
|   | 225 Franklin Street, Suite 1100<br>Boston, MA 02110<br>t 617.478.0300<br>f 617.478.0321<br>www.perkinswill.com                                |
|   | CLIENT                                                                                                                                        |
| E | Maine Medical Center<br>MaineH