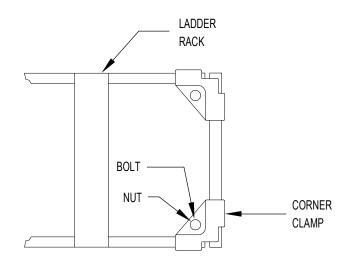

## 6 LADDER RACK TERMINATION DETAIL

U-CHANNEL

4 LADDER RACK TRIANGLE BRACKET DETAIL SCALE: NONE

|   | + W I L L                                                                                                                                     |
|---|-----------------------------------------------------------------------------------------------------------------------------------------------|
|   | 225 Franklin Street, Suite 1100<br>Boston, MA 02110<br>t 617.478.0300<br>f 617.478.0321<br>www.perkinswill.com                                |
|   | CLIENT                                                                                                                                        |
| E | Maine Medical Center<br>MaineHealth                                                                                                           |
|   | 22 Bramhall Street<br>Portland, ME 04102                                                                                                      |
|   | CONSULTANTS                                                                                                                                   |
|   | CIVIL/ LANDSCAPE ARCHITECT<br>Sebago Technics<br>75 John Roberts Road , Suite<br>1A, South Portland, ME 04106                                 |
|   | STRUCTURAL ENG/ BUILDING ENVELOPE CONSULTANT<br>Simpson Gumpertz & Heger Inc.<br>41 Seyon Street, Building 1, Suite 500,<br>Waltham, MA 02453 |
|   | MEPFP ENGINEER/ CODE<br>AKF Group LLC<br>99 Bedford Street, 2nd Floor, Boston MA 02111                                                        |
|   | CONSTRUCTION MANAGER<br>Turner Construction<br>2 Seaport Lane, Suite 200, Boston, MA 02210                                                    |
| D | ELEVATOR CONSULTANT<br>VDA (Van Deusen & Associates)<br>101 Summer Street, 4th Floor, Boston MA<br>02110                                      |
| D | COST ESTIMATOR<br>D. G. Jones International<br>3 Baldwin Green Common,Suite 202, Woburn, MA 01801                                             |
|   |                                                                                                                                               |
|   |                                                                                                                                               |
| _ | PROJECT TITLE East Tower 6 & 7                                                                                                                |
|   | 22 Bramhall Street<br>Portland, ME 04102                                                                                                      |
|   |                                                                                                                                               |
|   |                                                                                                                                               |
|   |                                                                                                                                               |
| С |                                                                                                                                               |
|   |                                                                                                                                               |
|   |                                                                                                                                               |
|   |                                                                                                                                               |
|   | PROJECT KEY PLAN                                                                                                                              |
|   |                                                                                                                                               |
|   |                                                                                                                                               |
|   |                                                                                                                                               |
|   | OVERALL KEY PLAN<br>1 - GILMAN GARAGE<br>2 - CONGRESS STREET<br>3 - VISITOR GARAGE                                                            |
| В | 4 - EAST TOWER<br>5 - CENTRAL UTILITY PLANT<br>6 - BEAN BUILDING<br>7 - RICHARDS BUILDING<br>8 - MAINE GENERAL BUILDING                       |
|   | 1 1 1 1 1 1 1 1 1 1 1 1 1 1 1 1 1 1 1                                                                                                         |
|   | 5 6 7 4                                                                                                                                       |
|   | 8                                                                                                                                             |
|   | TRUE NORTH                                                                                                                                    |
| _ |                                                                                                                                               |
|   | CONSTRUCTION DOCUMENTS                                                                                                                        |
|   | JANUARY 26, 2018                                                                                                                              |
|   |                                                                                                                                               |
|   | NO     ISSUE     DATE       Job Number     B150312-000                                                                                        |
| A | DrawnELCheckedBNApprovedBN                                                                                                                    |
|   | TITLE                                                                                                                                         |
|   | COMMUNICATIONS<br>DETAILS                                                                                                                     |
|   | SHEET NUMBER                                                                                                                                  |
|   | <b>T00-21</b>                                                                                                                                 |