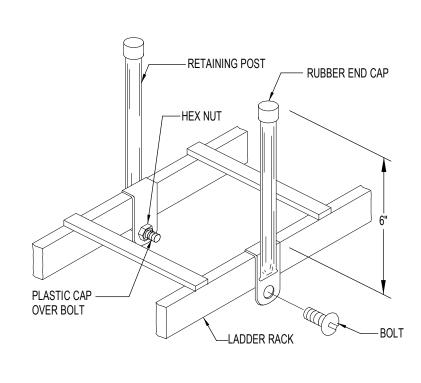

Ö







7 J-HOOK DETAIL (AS REQUIRED) SCALE: NONE







## 6 LADDER RACK TERMINATION DETAIL













U-CHANNEL



4 LADDER RACK TRIANGLE BRACKET DETAIL SCALE: NONE

|   | + W I L L                                                                                                                                     |
|---|-----------------------------------------------------------------------------------------------------------------------------------------------|
|   | 225 Franklin Street, Suite 1100<br>Boston, MA 02110<br>t 617.478.0300<br>f 617.478.0321<br>www.perkinswill.com                                |
|   | CLIENT                                                                                                                                        |
| E | Maine Medical Center<br>Ma