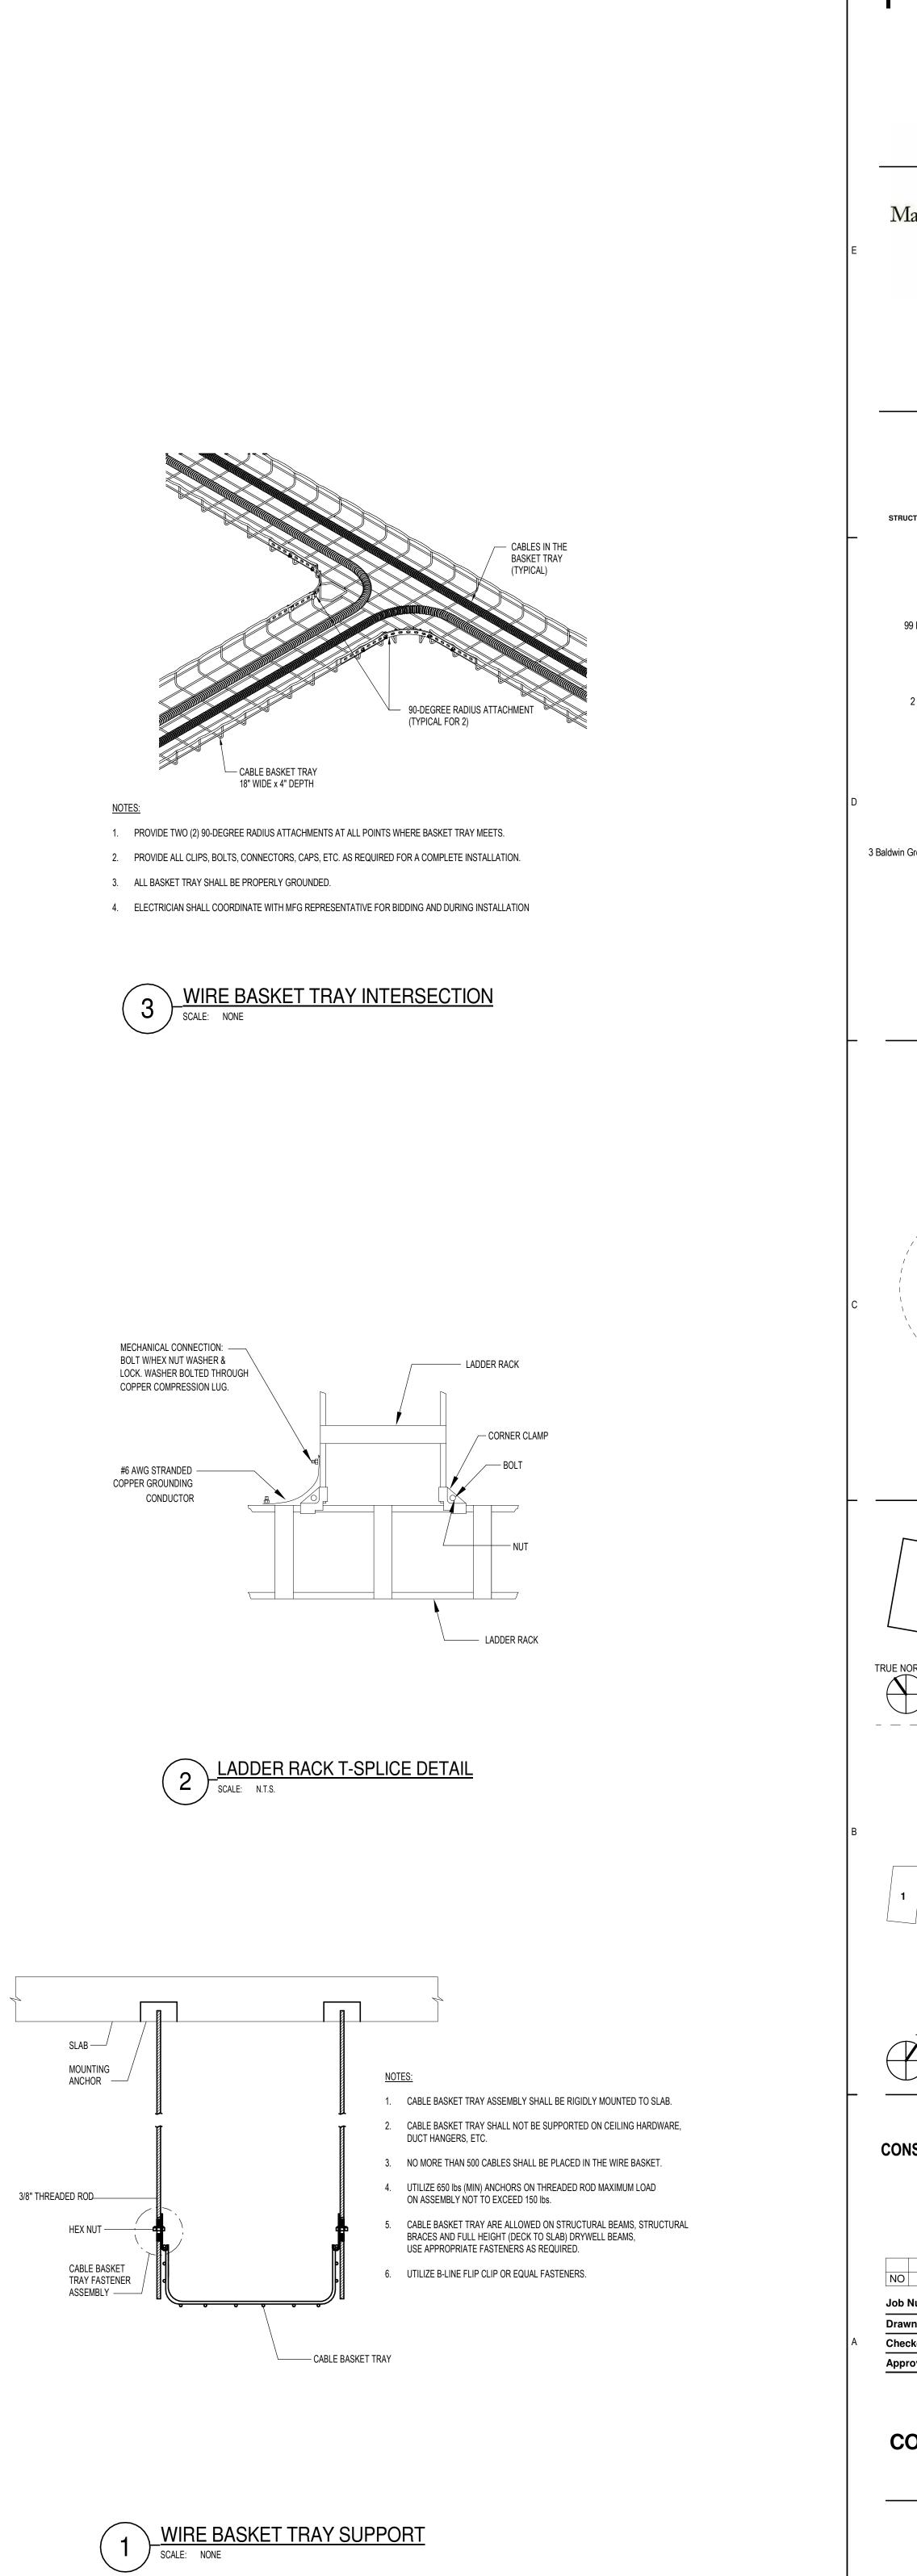

Ö







7 J-HOOK DETAIL (AS REQUIRED) SCALE: NONE







## 6 LADDER RACK TERMINATION DETAIL













U-CHANNEL



4 LADDER RACK TRIANGLE BRACKET DETAIL SCALE: NONE

|   | + W I L L                                                                                                                                     |
|---|-----------------------------------------------------------------------------------------------------------------------------------------------|
|   | 225 Franklin Street, Suite 1100<br>Boston, MA 02110<br>t 617.478.0300<br>f 617.478.0321<br>www.perkinswill.com                                |
|   | CLIENT                                                                                                                                        |
| E | Maine Medical Center<br>MaineHealth