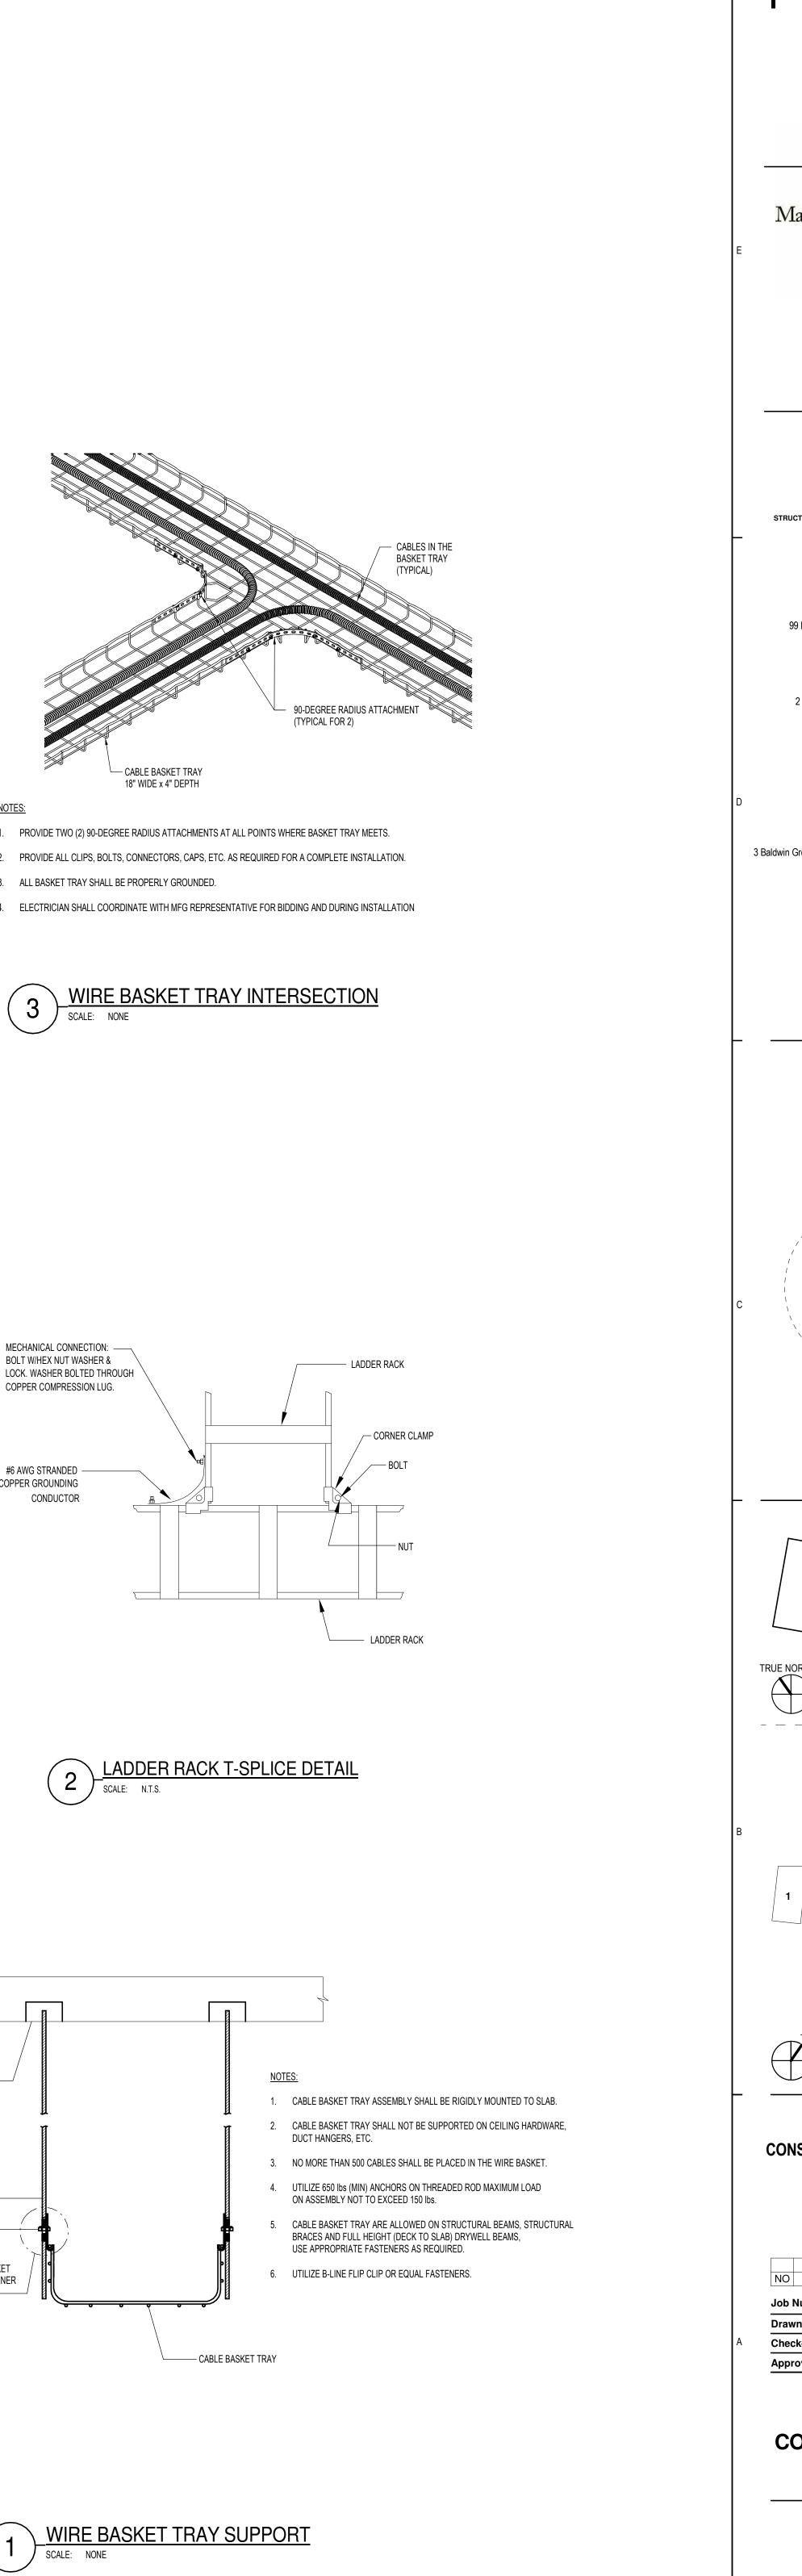

## 6 LADDER RACK TERMINATION DETAIL

U-CHANNEL

4 LADDER RACK TRIANGLE BRACKET DETAIL SCALE: NONE

|   | + W I L L                                                                                                                                     |
|---|-----------------------------------------------------------------------------------------------------------------------------------------------|
|   | 225 Franklin Street, Suite 1100<br>Boston, MA 02110<br>t 617.478.0300<br>f 617.478.0321<br>www.perkinswill.com                                |
|   | CLIENT                                                                                                                                        |
| E | Maine Medical Center<br>MaineHealth                                                                                                           |
|   | 22 Bramhall Street<br>Portland, ME 04102                                                                                                      |
|   | CONSULTANTS                                                                                                                                   |
|   | CIVIL/ LANDSCAPE ARCHITECT<br>Sebago Technics<br>75 John Roberts Road , Suite<br>1A, South Portland, ME 04106                                 |
|   | STRUCTURAL ENG/ BUILDING ENVELOPE CONSULTANT<br>Simpson Gumpertz & Heger Inc.<br>41 Seyon Street, Building 1, Suite 500,<br>Waltham, MA 02453 |
|   | MEPFP ENGINEER/ CODE<br>AKF Group LLC<br>99 Bedford Street, 2nd Floor, Boston MA 02111                                                        |
|   | CONSTRUCTION MANAGER<br>Turner Construction<br>2 Seaport Lane, Suite 200, Boston, MA 02210                                                    |
| D | ELEVATOR CONSULTANT<br>VDA (Van Deusen & Associates)<br>101 Summer Street, 4th Floor, Boston MA<br>02110                                      |
| D | COST ESTIMATOR<br>D. G. Jones International<br>3 Baldwin Green Common,Suite 202, Woburn, MA 01801                                             |
|   |                                                                                                                                               |
|   |                                                                                                                                               |
| _ | PROJECT TITLE East Tower 6 & 7                                                                                                                |
|   | 22 Bramhall Street<br>Portland, ME 04102                                                                                                      |
|   |                                                                                                                                               |
|   |                                                                                                                                               |
|   |                                                                                                                                               |
| С |                                                                                                                                               |
|   |                                                                                                                                               |
|   |                                                                                                                                               |
|   |                                                                                                                                               |
|   | PROJECT KEY PLAN                                                                                                                              |
|   |                                                                                                                                               |
|   |                                                                                                                                               |
|   |                                                                                                                                               |
|   | OVERALL KEY PLAN<br>1 - GILMAN GARAGE<br>2 - CONGRESS STREET<br>3 - VISITOR GARAGE                                                            |
| В | 4 - EAST TOWER<br>5 - CENTRAL UTILITY PLANT<br>6 - BEAN BUILDING<br>7 - RICHARDS BUILDING<br>8 - MAINE GENERAL BUILDING                       |
|   | 1 1 1 1 1 1 1 1 1 1 1 1 1 1 1 1 1 1 1                                                                                                         |
|   | 5 6 7 4                                                                                                                                       |
|   | 8                                                                                                                                             |
|   | TRUE NORTH                                                                                                                                    |
| _ |                                                                                                                                               |
|   | CONSTRUCTION DOCUMENTS                                                                                                                        |
|   | JANUARY 26, 2018                                                                                                                              |
|   |                                                                                                                                               |
|   | NO     ISSUE     DATE       Job Number     B150312-000                                                                                        |
| A | DrawnELCheckedBNApprovedBN                                                                                                                    |
|   | TITLE                                                                                                                                         |
|   | COMMUNICATIONS<br>DETAILS                                                                                                                     |
|   | SHEET NUMBER                                                                                                                                  |
|   | <b>T00-21</b>                                                                                                                                 |