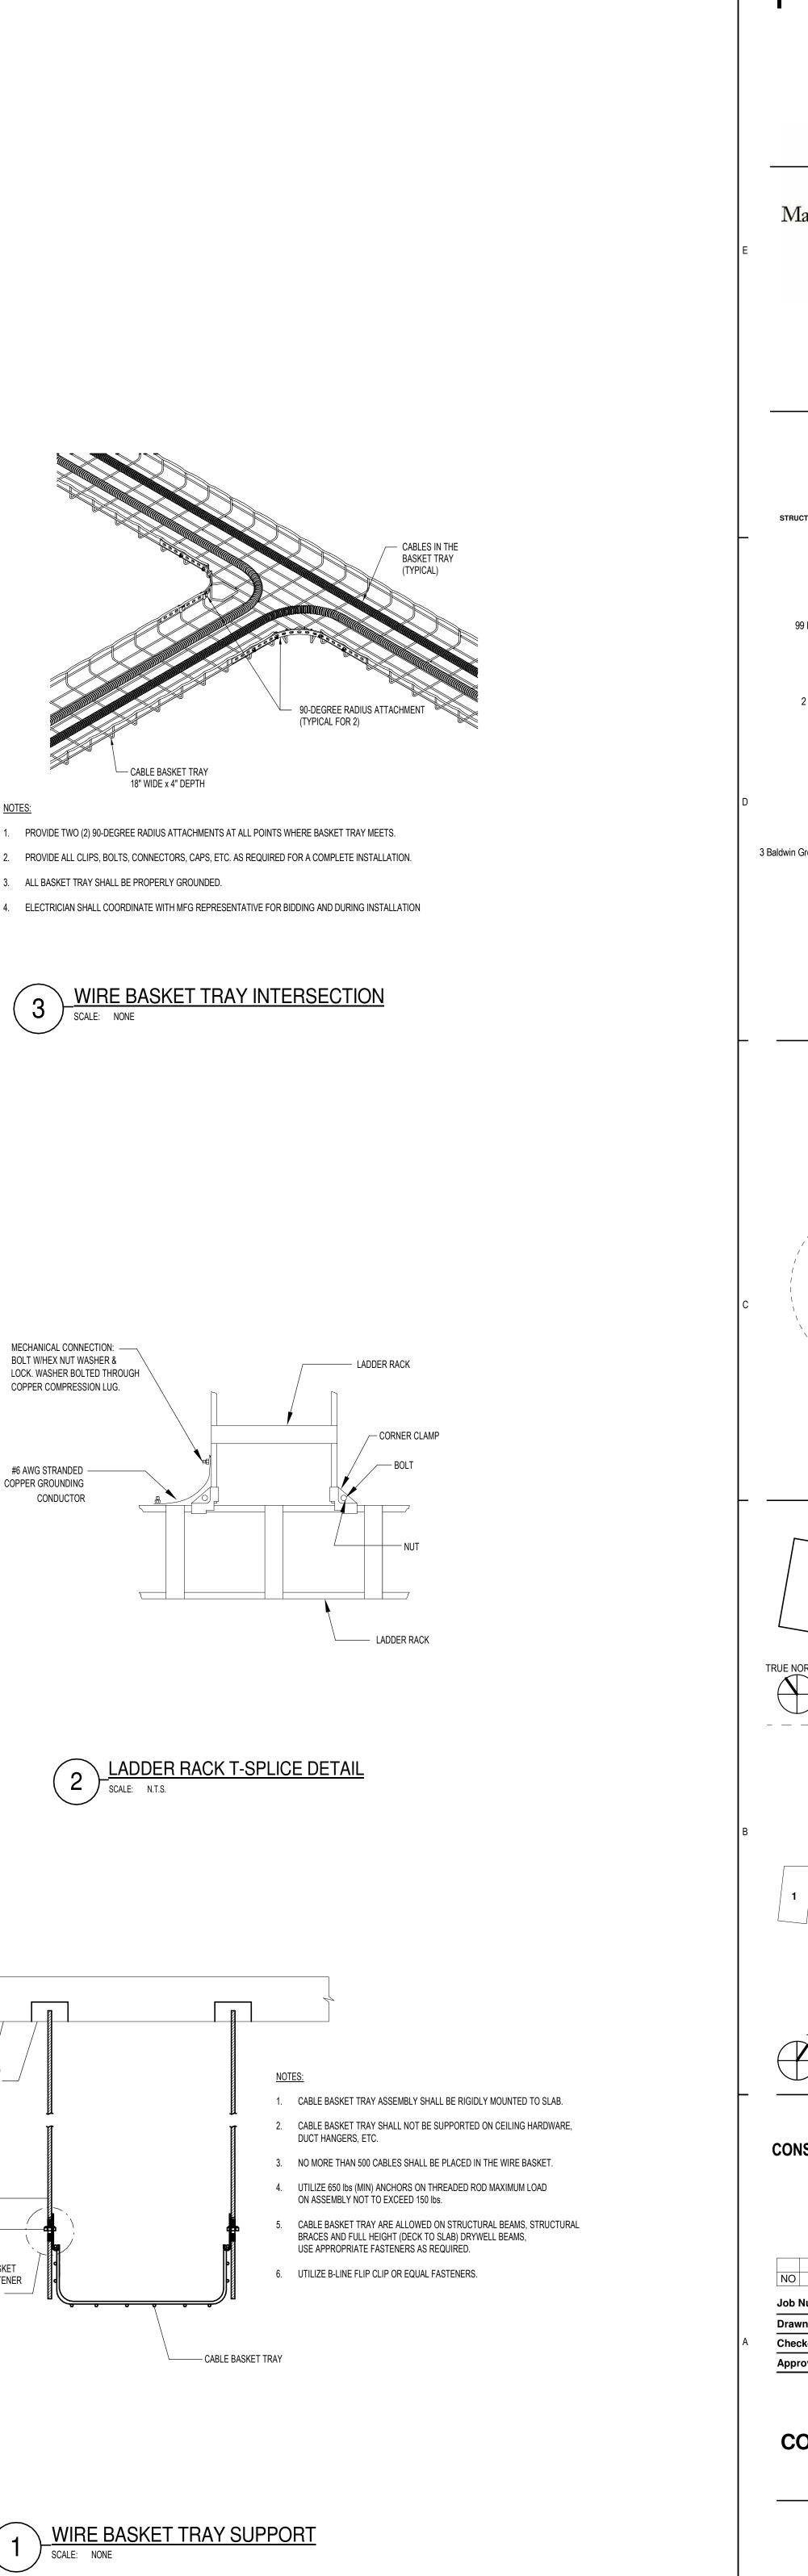

Ö







7 J-HOOK DETAIL (AS REQUIRED) SCALE: NONE







## 6 LADDER RACK TERMINATION DETAIL













U-CHANNEL



4 LADDER RACK TRIANGLE BRACKET DETAIL SCALE: NONE

|   | + W I L L                                                                                                                                     |
|---|-----------------------------------------------------------------------------------------------------------------------------------------------|
|   | 225 Franklin Street, Suite 1100<br>Boston, MA 02110<br>t 617.478.0300<br>f 617.478.0321<br>www.perkinswill.com                                |
|   | CLIENT                                                                                                                                        |
| E | Maine Medical Center<br>MaineHealth