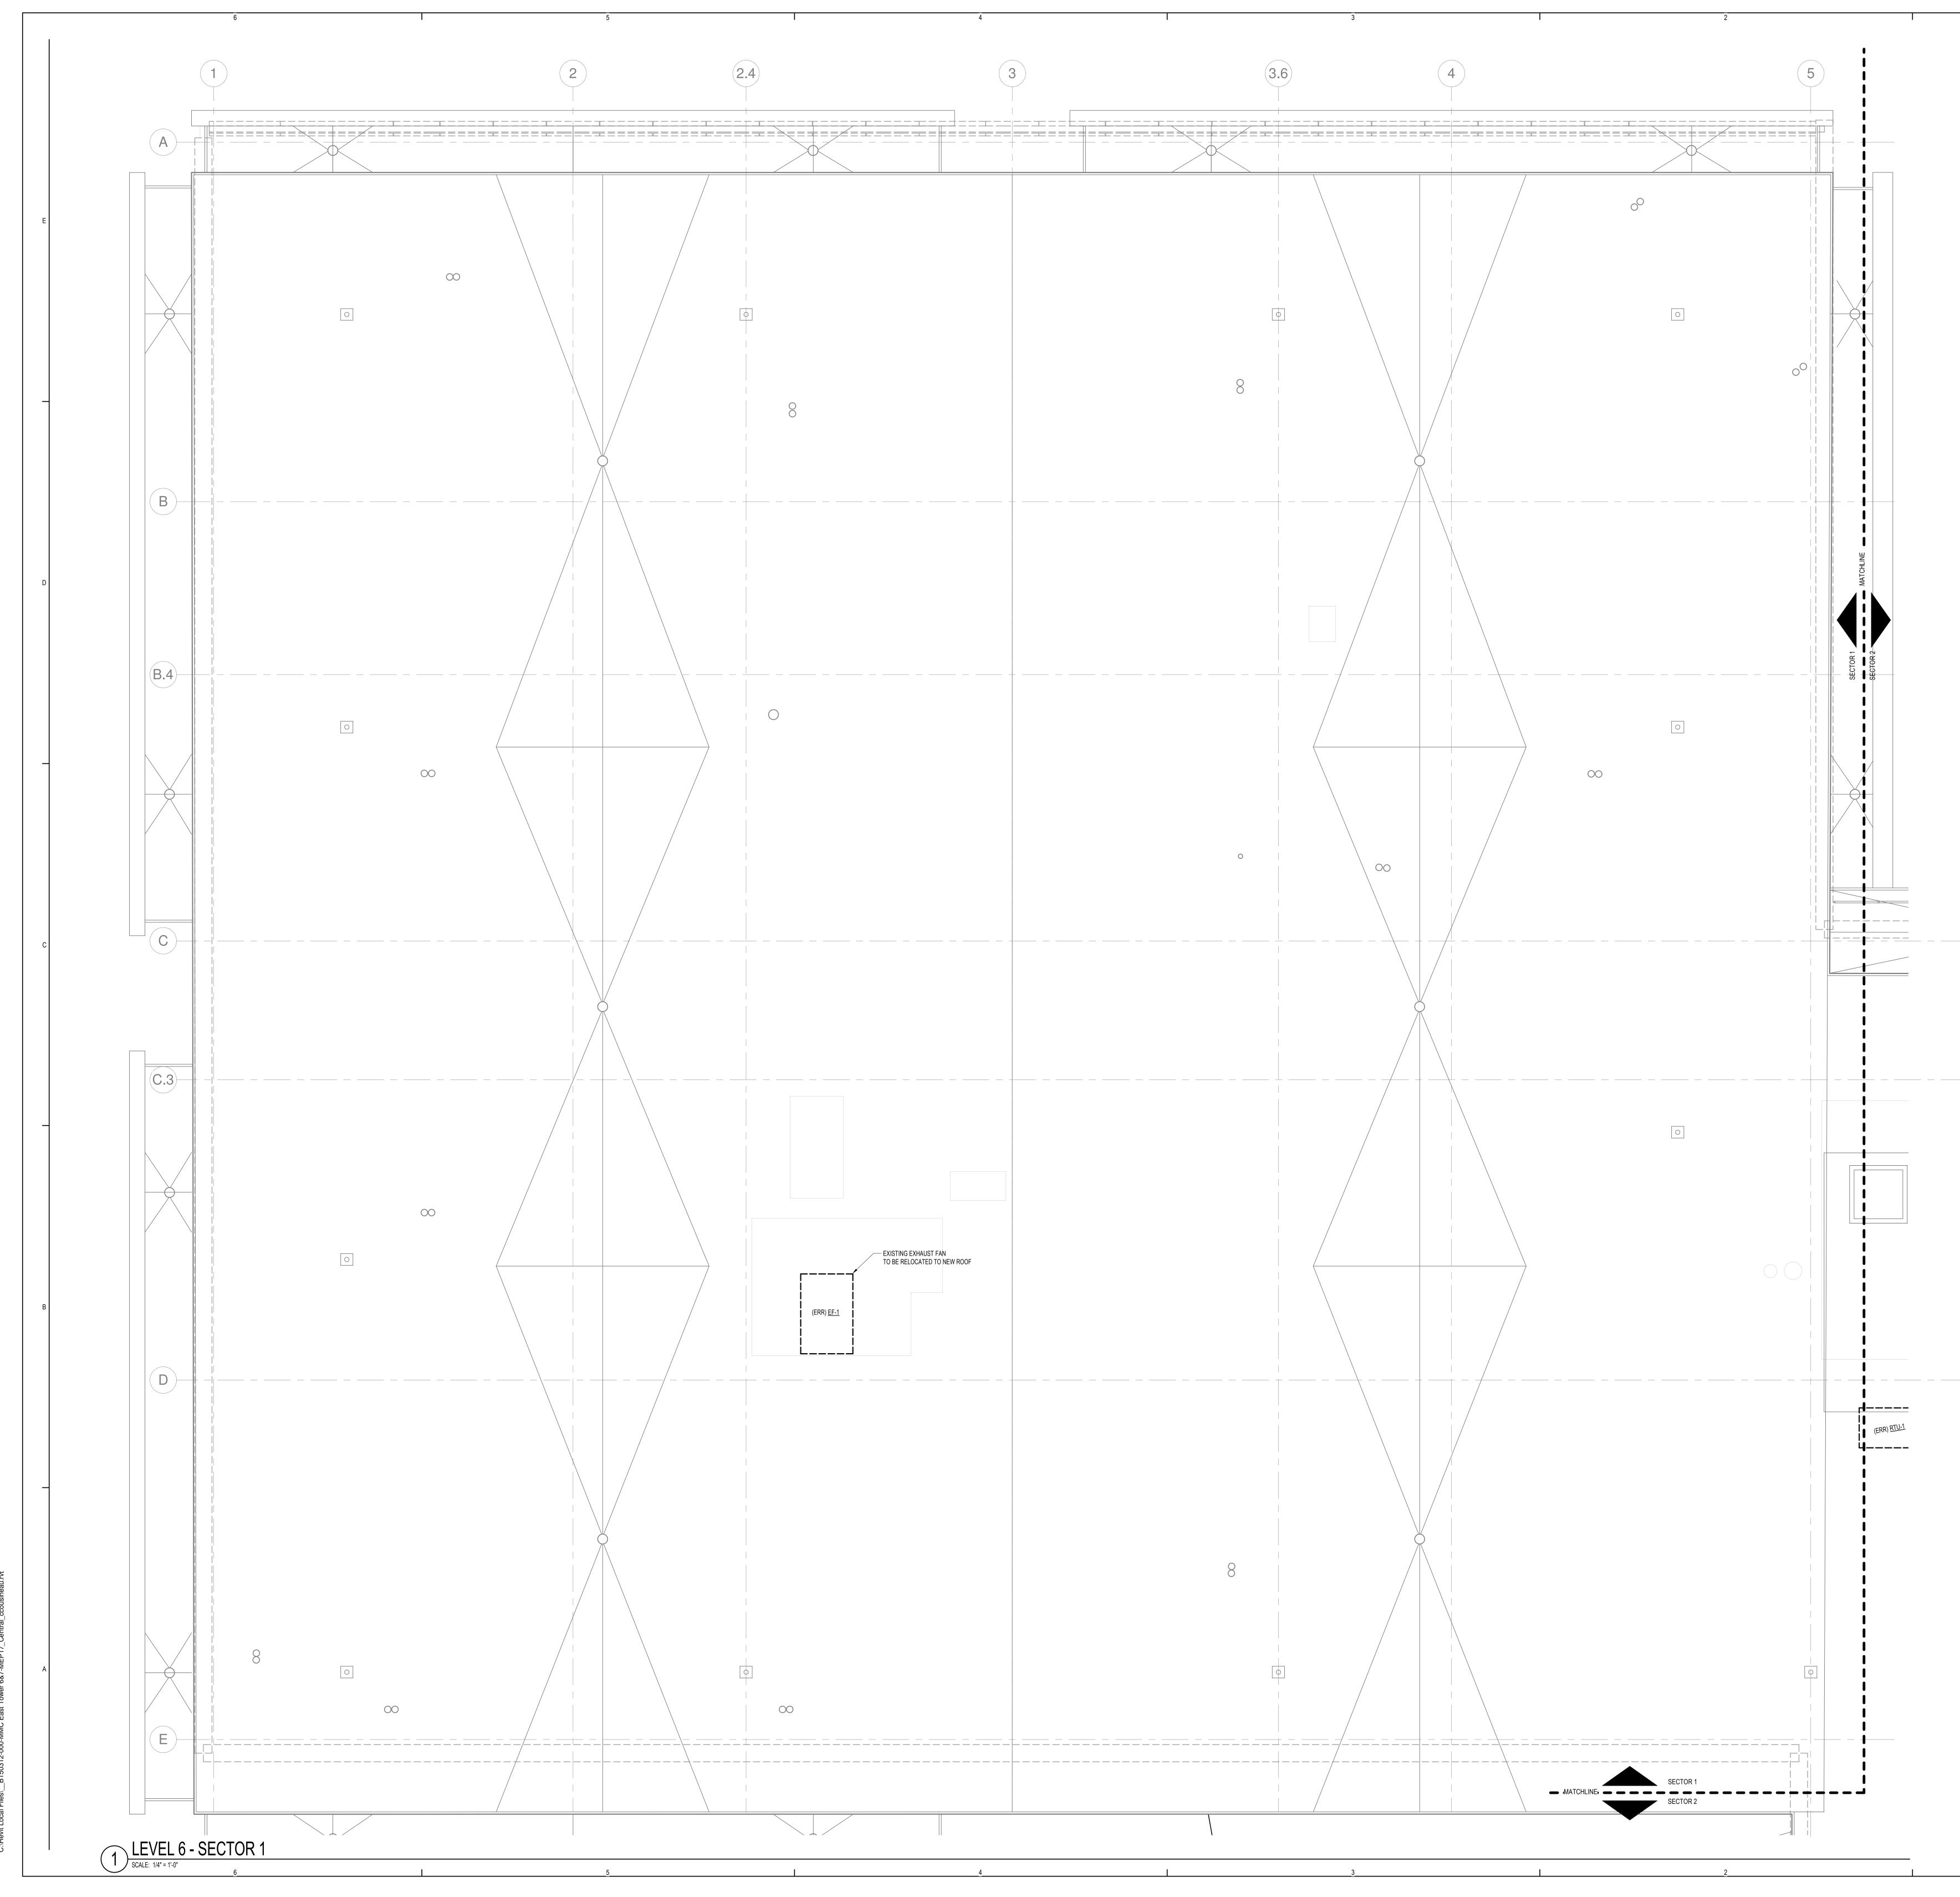

|     | PERKINS                                                                                                                                         |
|-----|-------------------------------------------------------------------------------------------------------------------------------------------------|
| NS. | 225 Franklin Street, Suite 1100<br>Boston, MA 02110<br>t 617.478.0300                                                                           |
| ).  | f 617.478.0321<br>www.perkinswill.com<br>CLIENT                                                                                                 |
|     | Maine Medical Center<br>MaineHealth                                                                                                             |
|     | E                                                                                                                                               |
|     | 22 Bramhall Street<br>Portland, ME 04102                                                                                                        |
|     |                                                                                                                                                 |
|     | CIVIL/ LANDSCAPE ARCHITECT<br>Sebago Technics<br>75 John Roberts Road , Suite<br>1A, South Portland, ME 04106                                   |
|     | STRUCTURAL ENG/ BUILDING ENVELOPE CONSULTANT<br>— Simpson Gumpertz & Heger Inc.<br>41 Seyon Street, Building 1, Suite 500,<br>Waltham, MA 02453 |
|     | MEPFP ENGINEER/ CODE<br>AKF Group LLC<br>99 Bedford Street, 2nd Floor, Boston MA 02111                                                          |
|     | CONSTRUCTION MANAGER<br>Turner Construction<br>2 Seaport Lane, Suite 200, Boston, MA 02210                                                      |
|     | ELEVATOR CONSULTANT<br>VDA (Van Deusen & Associates)<br>101 Summer Street, 4th Floor, Boston MA<br>02110                                        |
|     | D<br>COST ESTIMATOR<br><b>D. G. Jones International</b><br>3 Baldwin Green Common,Suite 202, Woburn, MA 01801                                   |
|     |                                                                                                                                                 |
|     |                                                                                                                                                 |
|     |                                                                                                                                                 |
|     | East Tower 6 & 7<br>Addition<br>22 Bramhall Street<br>Portland, ME 04102                                                                        |
|     |                                                                                                                                                 |
|     | MARK F.                                                                                                                                         |
|     | C RATTENBURY<br>No. 9122<br>ELECTRICAL<br>CENSE<br>CONAL                                                                                        |
|     | and the formation                                                                                                                               |
|     |                                                                                                                                                 |
|     | REY PLANS<br>PROJECT KEY PLAN                                                                                                                   |
|     |                                                                                                                                                 |
|     | TRUE NORTH<br>BUILDING                                                                                                                          |
|     | OVERALL KEY PLAN                                                                                                                                |
|     | 1 - GILMAN GARAGE<br>2 - CONGRESS STREET<br>3 - VISITOR GARAGE<br>4 - EAST TOWER<br>5 - CENTRAL UTILITY PLANT<br>6 - BEAN BUILDING              |
|     | 7 - RICHARDS BUILDING<br>8 - MAINE GENERAL BUILDING<br>1                                                                                        |
|     | 5 6 7 4                                                                                                                                         |
|     | TRUE NORTH                                                                                                                                      |
|     |                                                                                                                                                 |
|     | CONSTRUCTION DOCUMENTS<br>JANUARY 26, 2018                                                                                                      |
|     |                                                                                                                                                 |
|     | NO ISSUE DATE   Job Number B150312-000                                                                                                          |
|     | A Checked MFR<br>Approved MFR                                                                                                                   |
|     | TITLE<br>ELECTRICAL ROOF<br>DEMOLITION PLAN                                                                                                     |
|     | - SECTOR1                                                                                                                                       |
|     | E04-61                                                                                                                                          |
|     | Copyright 2017 © Perkins+Will                                                                                                                   |

| AWING NOTES - ROOF PLAN: |  |
|--------------------------|--|
|                          |  |

- 1. REFER TO DRAWING E00-01 FOR ELECTRICAL SYMBOLS, DEMOLITION NOTES AND ABBREVIATIONS 2. REFER TO DRAWINGS E00-11 AND E00-12 FOR ELECTRICAL AND MECHANICAL EQUIPMENT SCHEDULES.
- 3. COORDINATE EXACT LOCATION OF ALL MECHANICAL EQUIPMENT WITH MECHANICAL DRAWINGS.
- ALL FEEDS OR BRANCH CIRCUITS RELATED TO EQUIPMENT SHOWN TO BE REMOVED SHALL BE REMOVED BACK TO SOURCE PANELBOARD.