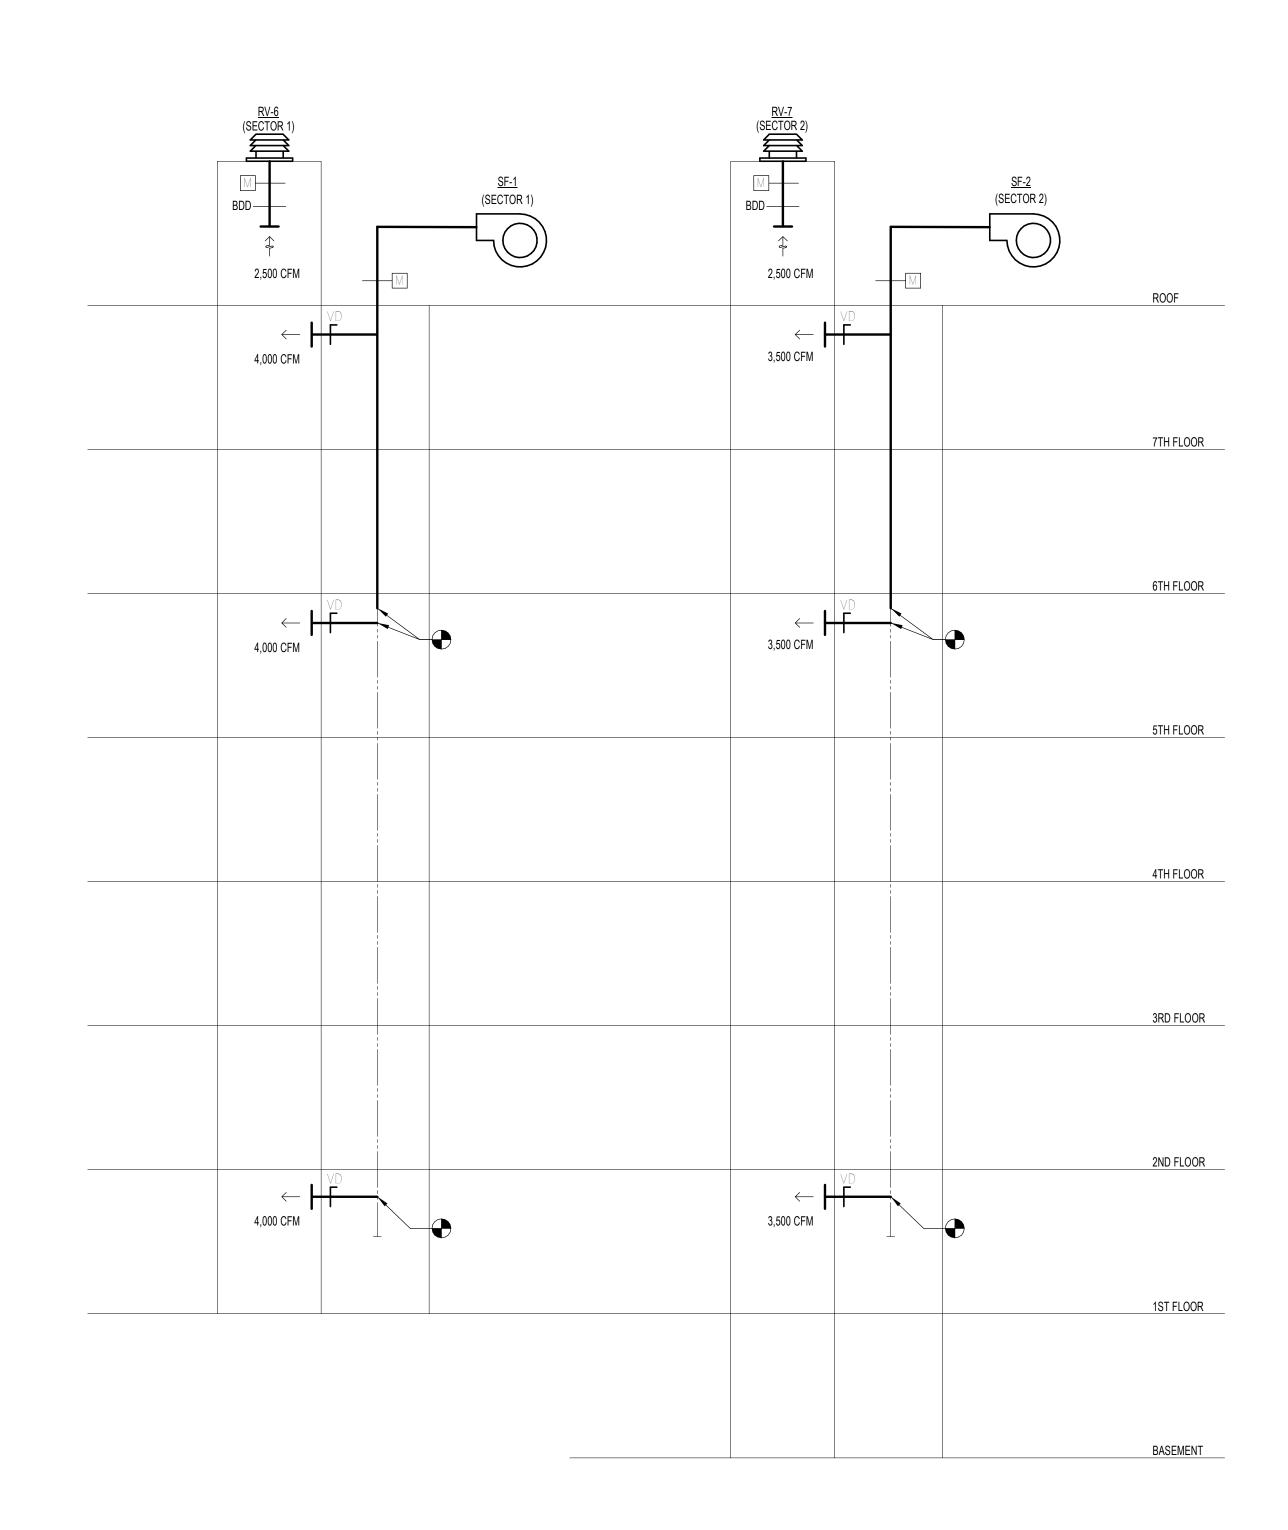

SUPPLY, RETURN AND EXHAUST AIRFLOW DIAGRAMS

SCALE: NTS

ECONOMIZER OUTDOOR AIR

MINIMUM OUTDOOR AIR

RELIEF AIR

STAIR PRESSURIZATION AIRFLOW DIAGRAM

SCALE: NTS

PERKINS