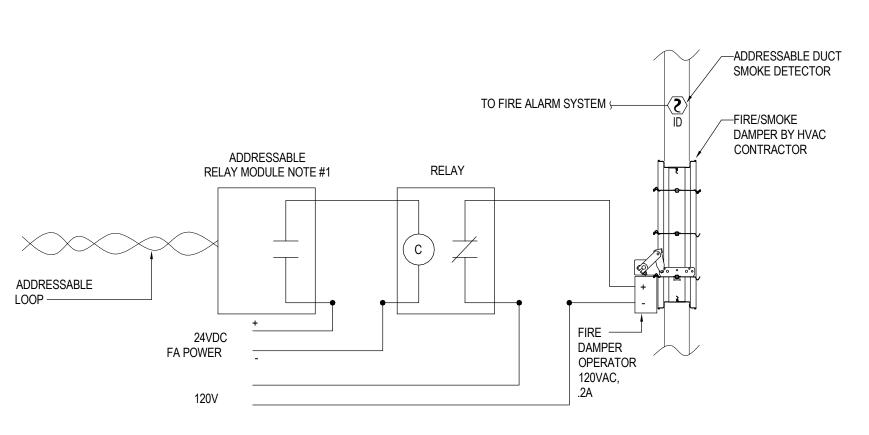

STAIRWELL PRESSURIZATION DAMPER/FAN CONTROL AND POWER MONITORING

FIRE/SMOKE DAMPER WIRING DIAGRAM

MODULE SHALL BE PROGRAMMED TO OPERATE UPON SMOKE DETECTION BY ASSOCIATED DEVICE ( SEE HVAC SEQUENCES) (DUCT SMOKE/AREA SMOKE).