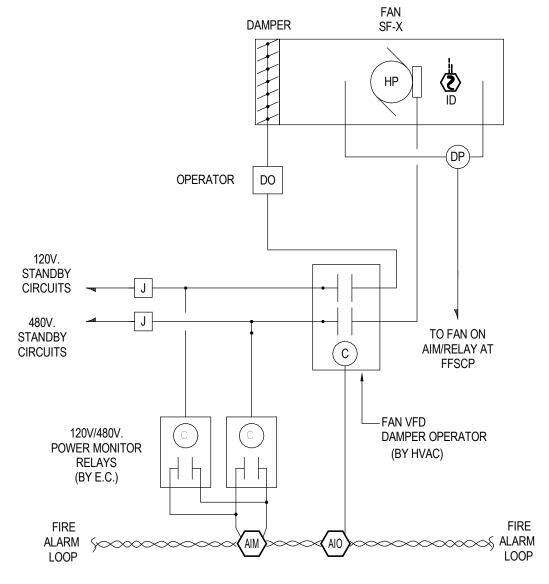

STAIRWELL PRESSURIZATION DAMPER/FAN CONTROL AND POWER MONITORING

FIRE/SMOKE DAMPER WIRING DIAGRAM

MODULE SHALL BE PROGRAMMED TO OPERATE UPON SMOKE DETECTION BY ASSOCIATED DEVICE ( SEE HVAC SEQUENCES) (DUCT SMOKE/AREA SMOKE).