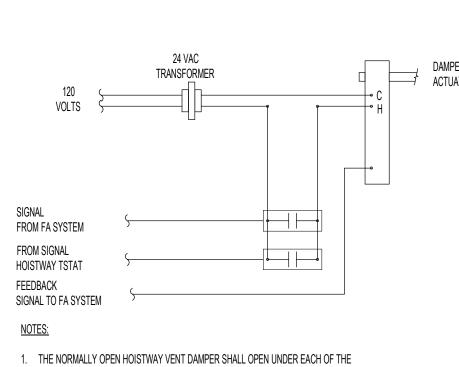

S SPEAKER ONLY CD COMBINATION SPEAKER/VISIBLE
CD = CANDELA RATING/SETTING
C = CEILING MOUNT

RI REMOTE INDICATOR - WALL MOUNT

RTS REMOTE ALARM INDICATING AND TEST SWITCH FIREFIGHTER TELEPHONE

1. THE NORMALLY OPEN HOISTWAY VENT DAMPER SHALL OPEN UNDER EACH OF THE FOLLOWING CONDITIONS: a) BY A SIGNAL FROM BMS HOISTWAY TEMP MONITOR TO OPEN AT 90 DEGREES F.

b) BY A SIGNAL FROM THE FIRE ALARM SYSTEM. c) IN THE EVENT OF A POWER FAILURE. 2. A SIGNAL SHALL BE SENT TO THE FIRE ALARM PANEL IF UNDER THE ABOVE CONDITIONS

HOISTWAY VENT DAMPER SEQUENCE

STAIRWELL PRESSURIZATION FAN CONTROL PURGE PANEL