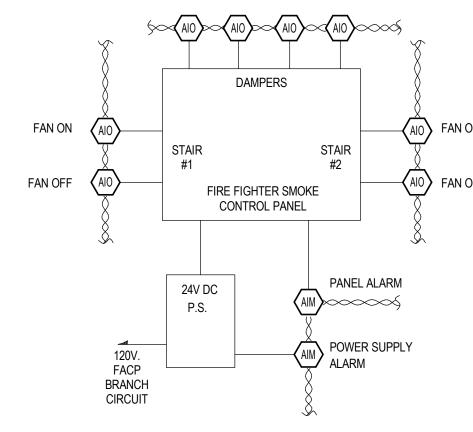

b) BY A SIGNAL FROM THE FIRE ALARM SYSTEM. c) IN THE EVENT OF A POWER FAILURE. 2. A SIGNAL SHALL BE SENT TO THE FIRE ALARM PANEL IF UNDER THE ABOVE CONDITIONS

HOISTWAY VENT DAMPER SEQUENCE

STAIRWELL PRESSURIZATION FAN CONTROL PURGE PANEL

STAIRWELL PRESSURIZATION DAMPER/FAN CONTROL AND POWER MONITORING

FIRE/SMOKE DAMPER WIRING DIAGRAM

MODULE SHALL BE PROGRAMMED TO OPERATE UPON SMOKE DETECTION BY ASSOCIATED DEVICE ( SEE HVAC SEQUENCES) (DUCT SMOKE/AREA SMOKE).