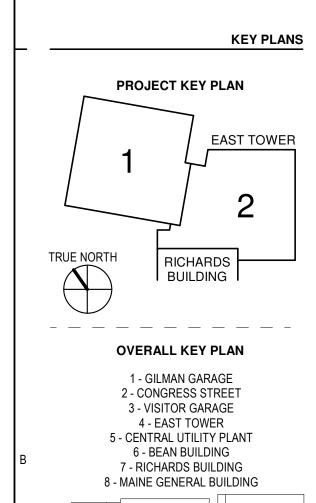

2110

t 617.478.0300 f 617.478.0321 www.perkinswill.com



22 Bramhall Street Portland, ME 04102

CONSULTANTS

CIVIL/ LANDSCAPE ARCHITECT Sebago Technics 75 John Roberts Road , Suite

1A, South Portland, ME 04106 STRUCTURAL ENG/ BUILDING ENVELOPE CONSULTANT Simpson Gumpertz & Heger Inc.

41 Seyon Street, Building 1, Suite 500, Waltham, MA 02453 MEPFP ENGINEER/ CODE AKF Group LLC

99 Bedford Street, 2nd Floor, Boston MA 02111 CONSTRUCTION MANAGER

2 Seaport Lane, Suite 200, Boston, MA 02210 ELEVATOR CONSULTANT VDA (Van Deusen & Associates)

101 Summer Street, 4th Floor, Boston MA

**Turner Construction** 

02110

COST ESTIMATOR D. G. Jones International 3 Baldwin Green Common, Suite 202, Woburn, MA 01801

PROJECT TITLE

East Tower 6 & 7 **Addition** 22 Bramhall Street Portland, ME 04102







CONSTRUCTION DOCUMENTS JANUARY 26, 2018

| NO         | ISSUE | 03/29/18<br>DATE |
|------------|-------|------------------|
| Job Number |       | B150312-000      |
|            |       |                  |
|            | vn    | Autho            |
| Drav       | vn    | Autho            |

TITLE **FIRE ALARM RISER** 

**DIAGRAM** 

SHEET NUMBER FA20-02

Copyright 2017 © Perkins+Will