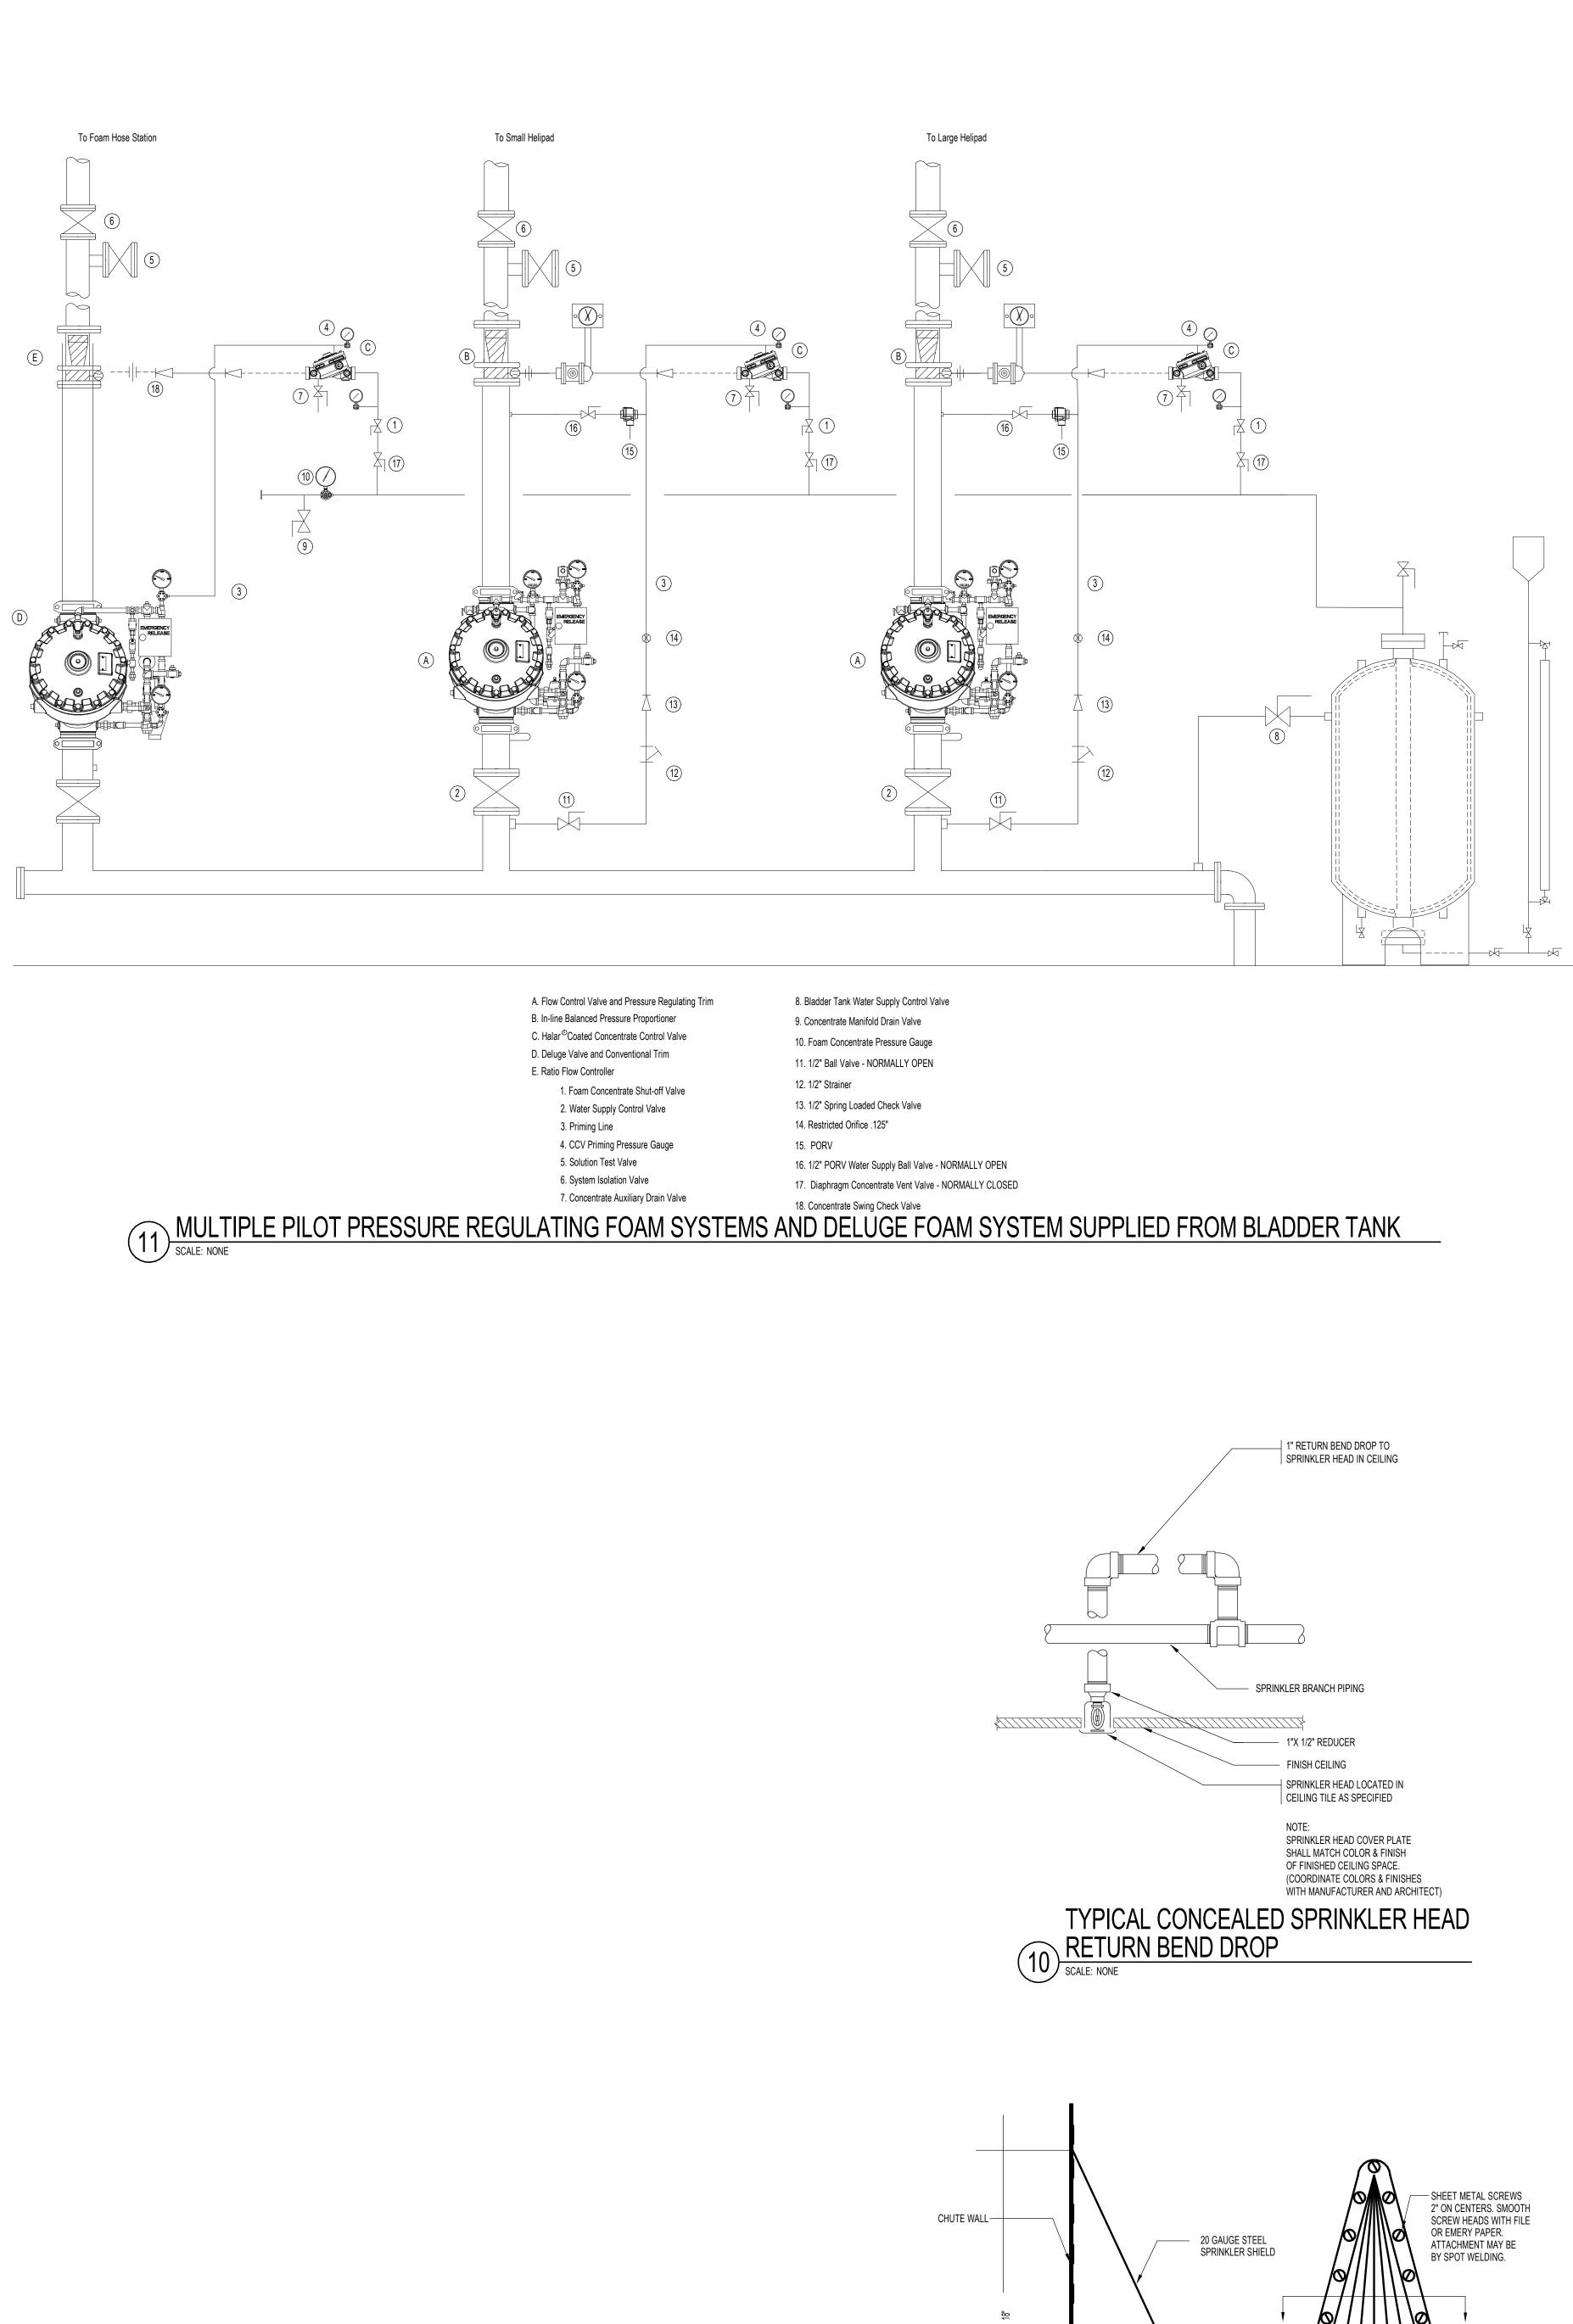

SIDE ELEVATION





## 8 FLOOR CONTROL VALVE ASSEMBLY (FCVA-B) SCALE: NONE



## 7 FLOOR CONTROL VALVE ASSEMBLY (FCVA-A) SCALE: NONE



## PLAN VIEW OF BRACE





PIPE HANGER INSTALLATION DETAIL

SCALE: NONE



## 4 PIPE SLEEVE THRU INTERIOR WALL SCALE: NONE



3 LOCATION OF SPRINKLER HEADS IN CEILING PANELS
SCALE: NONE



NOTE 1 REFER TO PIPE HANGER DETAIL FOR HANGER ROD SIZE. FOR CEILING SUSPENDED EQUIPMENT PROVIDE MIN. 3/8" DIA. HANGER ROD (REFER TO MANUFACTURERS INSTALLATION INSTRUCTIONS).

TYPICAL METHODS OF SECURING HANGER RODS TO STRUCTURAL STEEL DETAIL

SCALE: NONE



| HANGER ROD SCHEDULE |           | ŀ          | HANGER ROD SPACING     |  |
|---------------------|-----------|------------|------------------------|--|
| PIPE SIZE           | ROD SIZE  | PIPE SIZE  | MAX. ALLOWAB