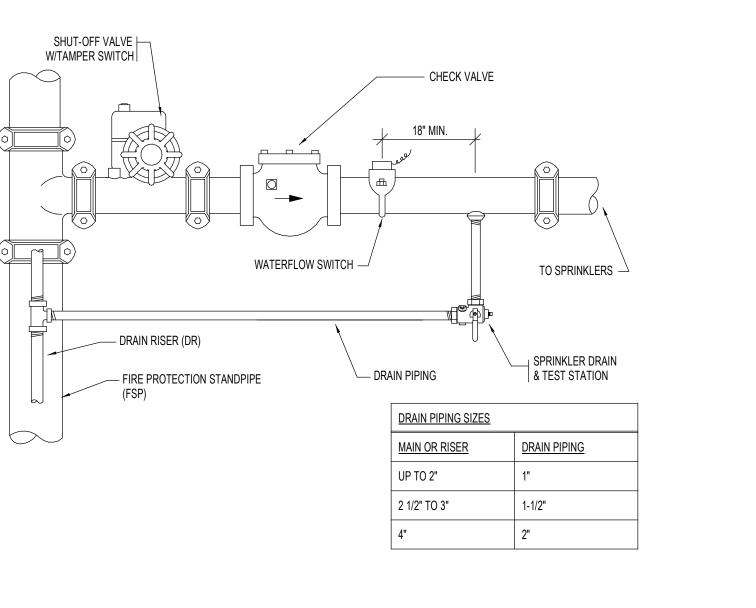

## 8 FLOOR CONTROL VALVE ASSEMBLY (FCVA-B) SCALE: NONE

## 7 FLOOR CONTROL VALVE ASSEMBLY (FCVA-A) SCALE: NONE