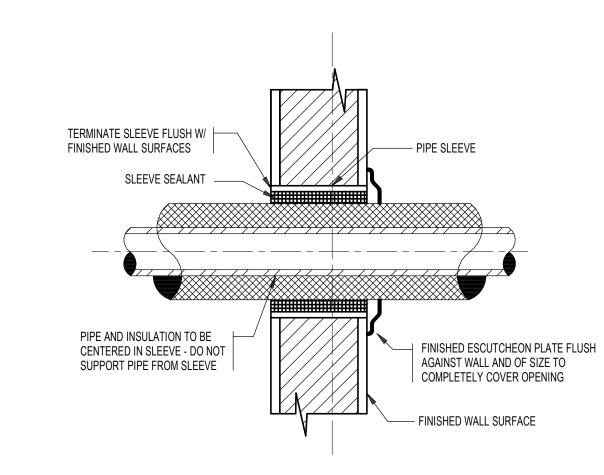

## 4 PIPE SLEEVE THRU INTERIOR WALL SCALE: NONE

3 LOCATION OF SPRINKLER HEADS IN CEILING PANELS
SCALE: NONE

NOTE 1 REFER TO PIPE HANGER DETAIL FOR HANGER ROD SIZE. FOR CEILING SUSPENDED EQUIPMENT PROVIDE MIN. 3/8" DIA. HANGER ROD (REFER TO MANUFACTURERS INSTALLATION INSTRUCTIONS).