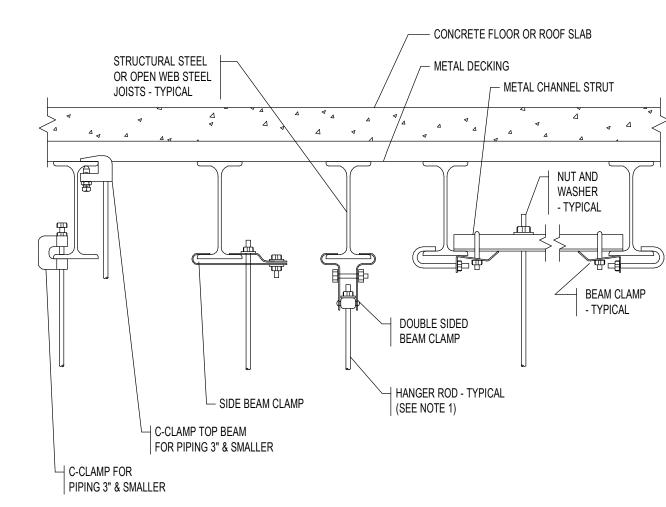

TYPICAL METHODS OF SECURING HANGER RODS TO STRUCTURAL STEEL DETAIL

SCALE: NONE

| HANGER ROD SCHEDULE |           | ŀ          | HANGER ROD SPACING     |  |
|---------------------|-----------|------------|------------------------|--|
| PIPE SIZE           | ROD SIZE  | PIPE SIZE  | MAX. ALLOWABLE SPACING |  |
| UP TO 2"            | 3/8" DIA. | 1"         | 7'                     |  |
| 2 1/2" THRU 3"      | 1/2" DIA. | 1 1/4"     | 8'                     |  |
| 4" AND 5"           | 5/8"      | 1 1/2"     | 9'                     |  |
| 6" THRU 8"          | 3/4"      | 2"         | 10'                    |  |
| 12"                 | 7/8"      | 2 1/2"     | 11'                    |  |
|                     |           | 3" THRU 8" | 12'                    |  |
|                     |           | 10" & 12"  | 15'                    |  |