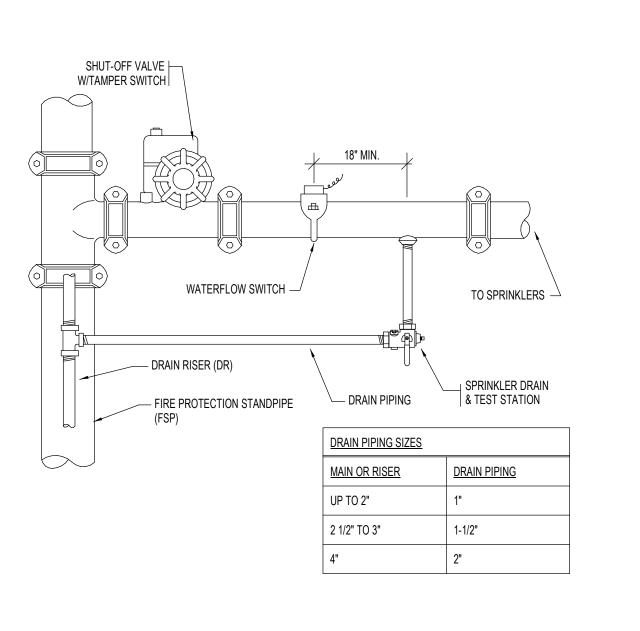

## 8 FLOOR CONTROL VALVE ASSEMBLY (FCVA-B) SCALE: NONE

## 7 FLOOR CONTROL VALVE ASSEMBLY (FCVA-A) SCALE: NONE