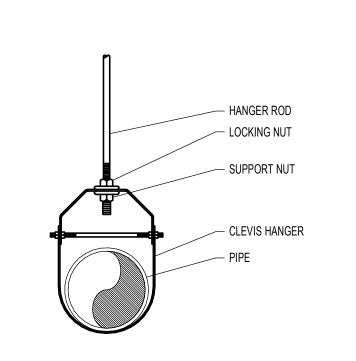

## PLAN VIEW OF BRACE

PIPE HANGER INSTALLATION DETAIL

SCALE: NONE

## 4 PIPE SLEEVE THRU INTERIOR WALL SCALE: NONE

3 LOCATION OF SPRINKLER HEADS IN CEILING PANELS
SCALE: NONE

NOTE 1 REFER TO PIPE HANGER DETAIL FOR HANGER ROD SIZE. FOR CEILING SUSPENDED EQUIPMENT PROVIDE MIN. 3/8" DIA. HANGER ROD (REFER TO MANUFACTURERS INSTALLATION INSTRUCTIONS).