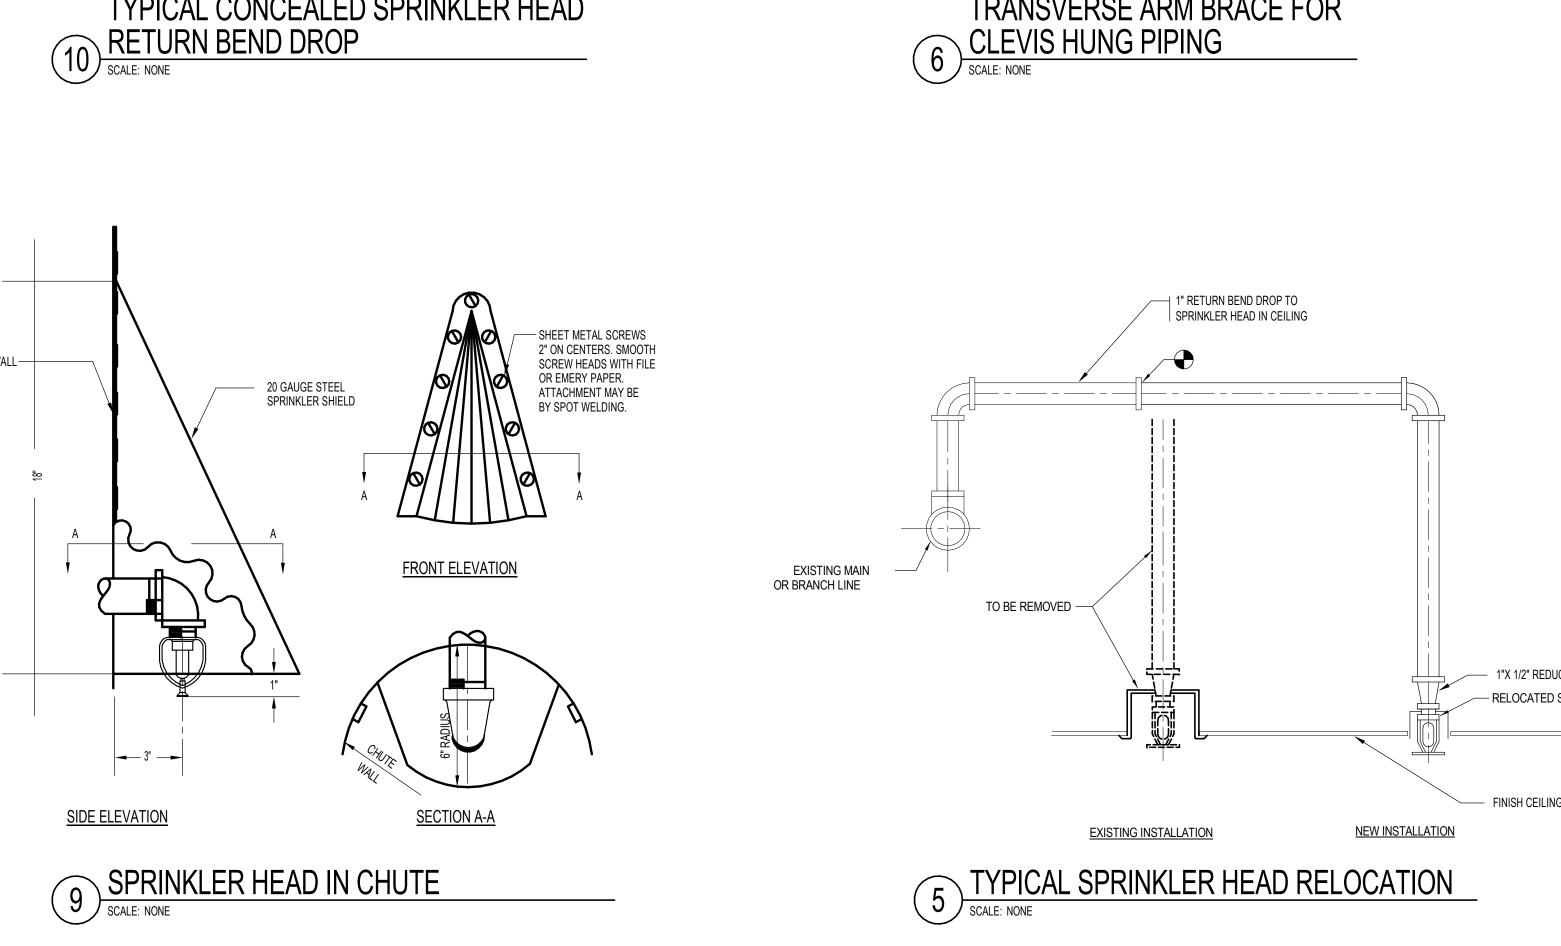

SIDE ELEVATION





## 8 FLOOR CONTROL VALVE ASSEMBLY (FCVA-B) SCALE: NONE



## 7 FLOOR CONTROL VALVE ASSEMBLY (FCVA-A) SCALE: NONE



## PLAN VIEW OF BRACE





PIPE HANGER INSTALLATION DETAIL

SCALE: NONE



## 4 PIPE SLEEVE THRU INTERIOR WALL SCALE: NONE



3 LOCATION OF SPRINKLER HEADS IN CEILING PANELS
SCALE: NONE



NOTE 1 REFER TO PIPE HANGER DETAIL FOR HANGER ROD SIZE. FOR CEILING SUSPENDED EQUIPMENT PROVIDE MIN. 3/8" DIA. HANGER ROD (REFER TO MANUFACTURERS INSTALLATION INSTRUCTIONS).

TYPICAL METHODS OF SECURING HANGER RODS TO STRUCTURAL STEEL DETAIL

SCALE: NONE



| HANGER ROD SCHEDULE |           | ŀ          | HANGER ROD SPACING     |  |
|---------------------|-----------|------------|------------------------|--|
| PIPE SIZE           | ROD SIZE  | PIPE SIZE  | MAX. ALLOWABLE SPACING |  |
|