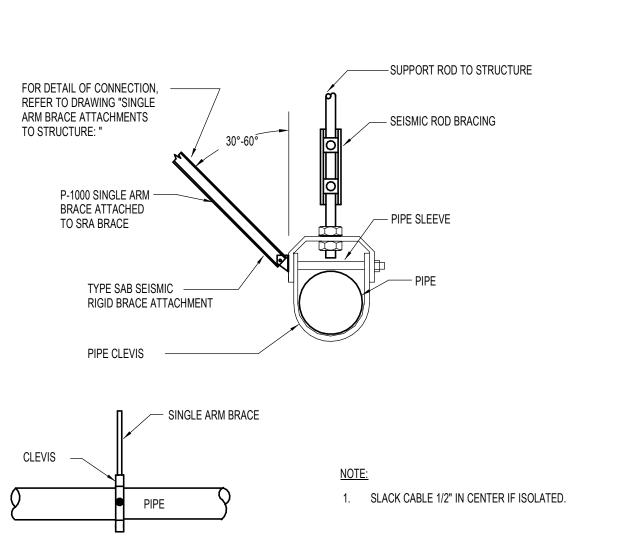

SIDE ELEVATION





## 8 FLOOR CONTROL VALVE ASSEMBLY (FCVA-B) SCALE: NONE



## 7 FLOOR CONTROL VALVE ASSEMBLY (FCVA-A) SCALE: NONE



## PLAN VIEW OF BRACE





PIPE HANGER INSTALLATION DETAIL

SCALE: NONE



## 4 PIPE SLEEVE THRU INTERIOR WALL SCALE: NONE



3 LOCATION OF SPRINKLER HEADS IN CEILING PANELS
SCALE: NONE



NOTE 1 REFER TO PIPE HANGER DETAIL FOR HANGER ROD SIZE. FOR CEILING SUSPENDED EQUIPMENT PROVIDE MIN. 3/8" DIA. HANGER ROD (REFER TO MANUFACTURERS INSTALLATION INSTRUCTIONS).

TYPICAL METHODS OF SECURING HANGER RODS TO STRUCTURAL STEEL DETAIL

SCALE: NONE



| HANGER ROD SCHEDULE |           | ŀ          | HANGER ROD SPACING     |  |
|---------------------|-----------|------------|------------------------|--|
| PIPE SIZE           | ROD SIZE  | PIPE SIZE  | MAX. ALLOWABLE SPACING |  |
| UP TO 2"            | 3/8" DIA. | 1"         | 7'                     |  |
| 2 1/2" THRU 3"      | 1/2" DIA. | 1 1/4"