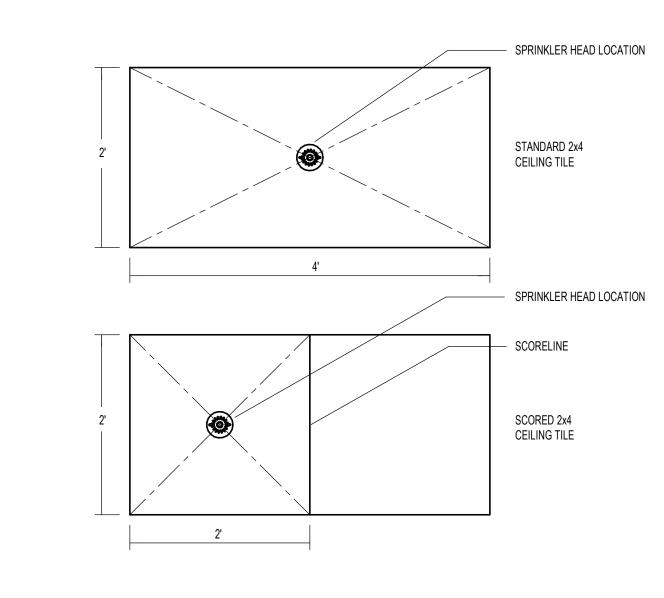

## 4 PIPE SLEEVE THRU INTERIOR WALL SCALE: NONE

3 LOCATION OF SPRINKLER HEADS IN CEILING PANELS
SCALE: NONE

NOTE 1 REFER TO PIPE HANGER DETAIL FOR HANGER ROD SIZE. FOR CEILING SUSPENDED EQUIPMENT PROVIDE MIN. 3/8" DIA. HANGER ROD (REFER TO MANUFACTURERS INSTALLATION INSTRUCTIONS).