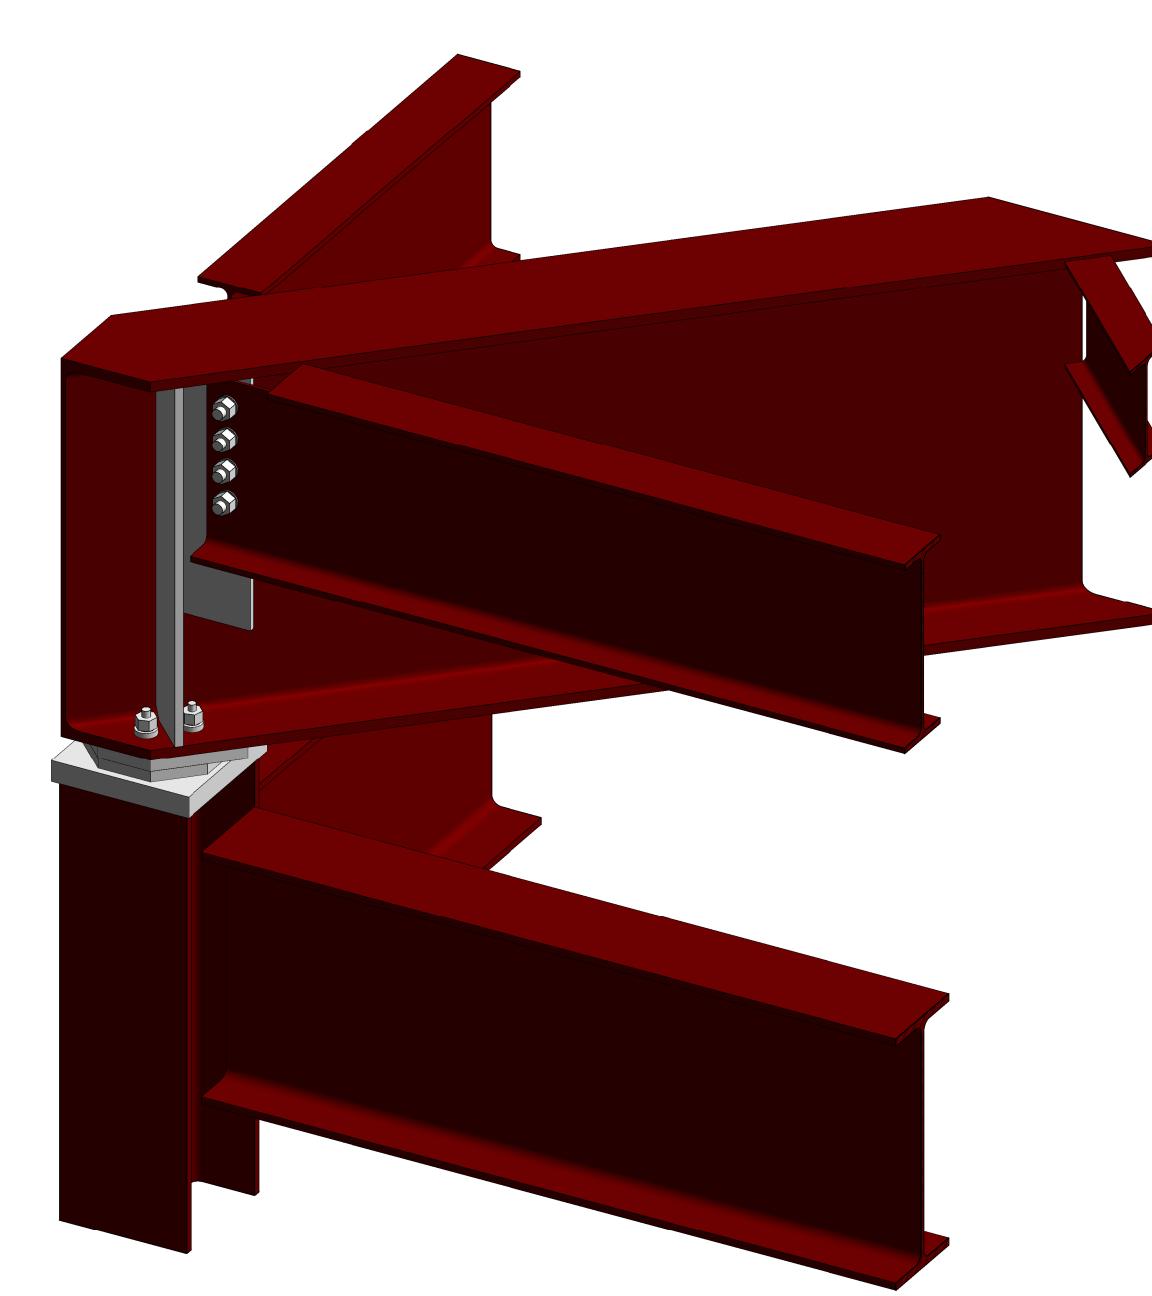

HELIPAD DUNNAGE BEARING CONNECTION

3. PROTECT BOLTS AND THREADS DURING CONCRETE PLACEMENT/FINISHING. SECTION: HELIPAD POST/BRACE CONNECTION TO ROOF FRAMING

HELIPAD DUNNAGE BEARING CONNECTION

1. MASK OFF FROM GALVANIZING PORTIONS OF MEMBERS TO BE FIELD WELDED, AS REQUIRED. 2. TOUCH UP ALL FIELD WELDS WITH ZINC-RICH PAINT.

COLUMN CAP PL. BELOW —

W18x40—

DUNNAGE BEARING CONNECTION PLAN DETAIL

CIVIL/ LANDSCAPE ARCHITECT Segabo Technics 75 John Roberts Road , Suite 1A, South Portland, ME 04106 STRUCTURAL ENG/ BUILDING ENVELOPE CONSULTANT Simpson Gumpertz & Heger Inc. 41 Seyon Street, Building 1, Suite 500, Waltham, MA 02453 MEPFP ENGINEER/ CODE AKF Group LLC 99 Bedford Street, 2nd Floor, Boston MA 02111 CONSTRUCTION MANAGER TURNER CONSTRUCTION 2 Seaport Lane, Suite 200, Boston, MA 02210 ELEVATOR CONSULTANT VDA (Van Deusen & Associates) 101 Summer Street, 4th Floor, Boston MA COST ESTIMATOR D.G.JONES INTERNATIONAL 3 Baldwin Green Common, Suite 202, Woburn, MA 01801 PROJECT TITLE East Tower 6 & 7 **Addition** 22 Bramhall Street Portland, ME 04102 ADDENDUM 1 ISSUE SHEET NUMBER