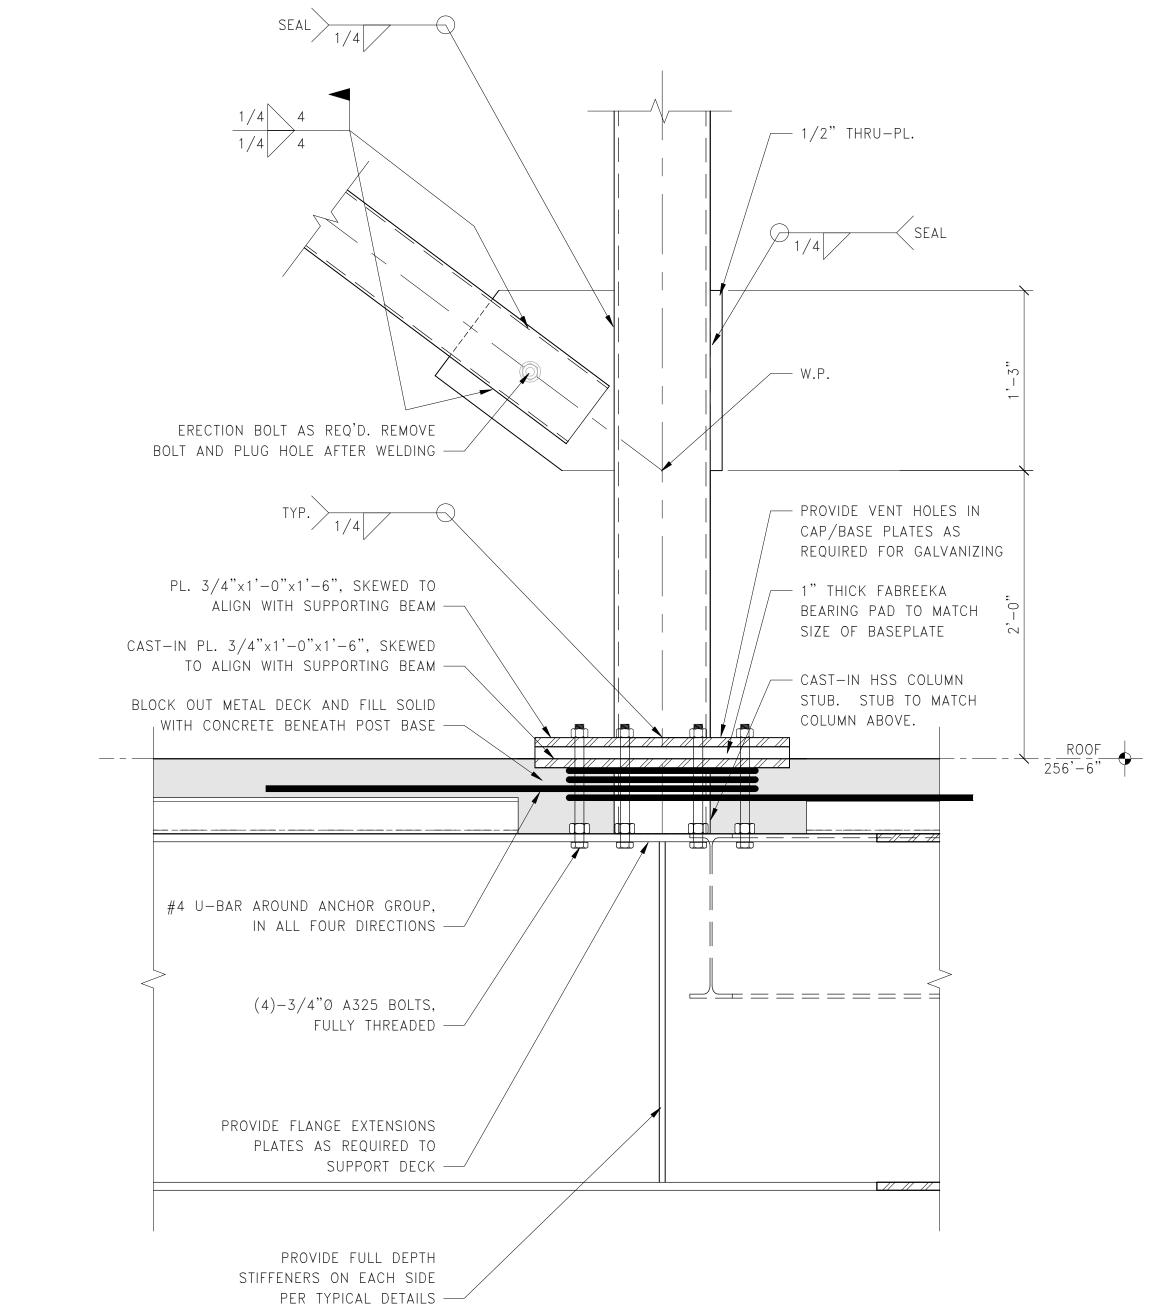

1. FLOOR CONSTRUCTION NOT SHOWN FOR CLARITY. SEE PLAN.

SECTION: WINDSOCK MAST SUPPORT AT ELEVATOR OVERRUN ROOF

SECTION: HELIPAD BRACE BASE DETAIL AT HELIPAD DUNNAGE FRAME

1 1/2" = 1'-0"

HELIPAD POST —

PL. 1/2"x5 1/2"x1'-0" (CURVED) AT EACH GUSSET

— HELIPAD POST

— GUSSET PL. 3/8"x9"x1'-0 1/2"

-W18 (AT A SKEW) (4) 3/4"Ø x 5 1/2" LONG — PARTIAL DEPTH SINGLE SHEAR PL. NELSON CPL WELDED THREADED STUD -- 3/4" FULL DEPTH STIFFENER PL. - FABREEKA VIBRATION ISOLATION 2" THICK COLUMN CAP PL. — WASHERS AND BUSHINGS SEE PLAN FOR FLOOR CONSTRUCTION  $\neg$ ─ 1"x1'-0"x1'-0" FABREEKA VIBRATION ISOLATION PAD CAP TO COL. — COLUMN BELOW

HELIPAD DUNNAGE BEARING CONNECTION

3. PROTECT BOLTS AND THREADS DURING CONCRETE PLACEMENT/FINISHING. SECTION: HELIPAD POST/BRACE CONNECTION TO ROOF FRAMING

HELIPAD DUNNAGE BEARING CONNECTION

1. MASK OFF FROM GALVANIZING PORTIONS OF MEMBERS TO BE FIELD WELDED, AS REQUIRED. 2. TOUCH UP ALL FIELD WELDS WITH ZINC-RICH PAINT.

COLUMN CAP PL. BELOW —

W18x40—

DUNNAGE BEARING CONNECTION PLAN DETAIL

CIVIL/ LANDSCAPE ARCHITECT Segabo Technics 75 John Roberts Road , Suite 1A, South Portland, ME 04106 STRUCTURAL ENG/ BUILDING ENVELOPE CONSULTANT Simpson Gumpertz & Heger Inc. 41 Seyon Street, Building 1, Suite 500, Waltham, MA 02453 MEPFP ENGINEER/ CODE AKF Group LLC 99 Bedford Street, 2nd Floor, Boston MA 02111 CONSTRUCTION MANAGER TURNER CONSTRUCTION 2 Seaport Lane, Suite 200, Boston, MA 02210 ELEVATOR CONSULTANT VDA (Van Deusen & Associates) 101 Summer Street, 4th Floor, Boston MA COST ESTIMATOR D.G.JONES INTERNATIONAL 3 Baldwin Green Common, Suite 202, Woburn, MA 01801 PROJECT TITLE East Tower 6 & 7 **Addition** 22 Bramhall Street Portland, ME 04102 ADDENDUM 1 ISSUE SHEET NUMBER