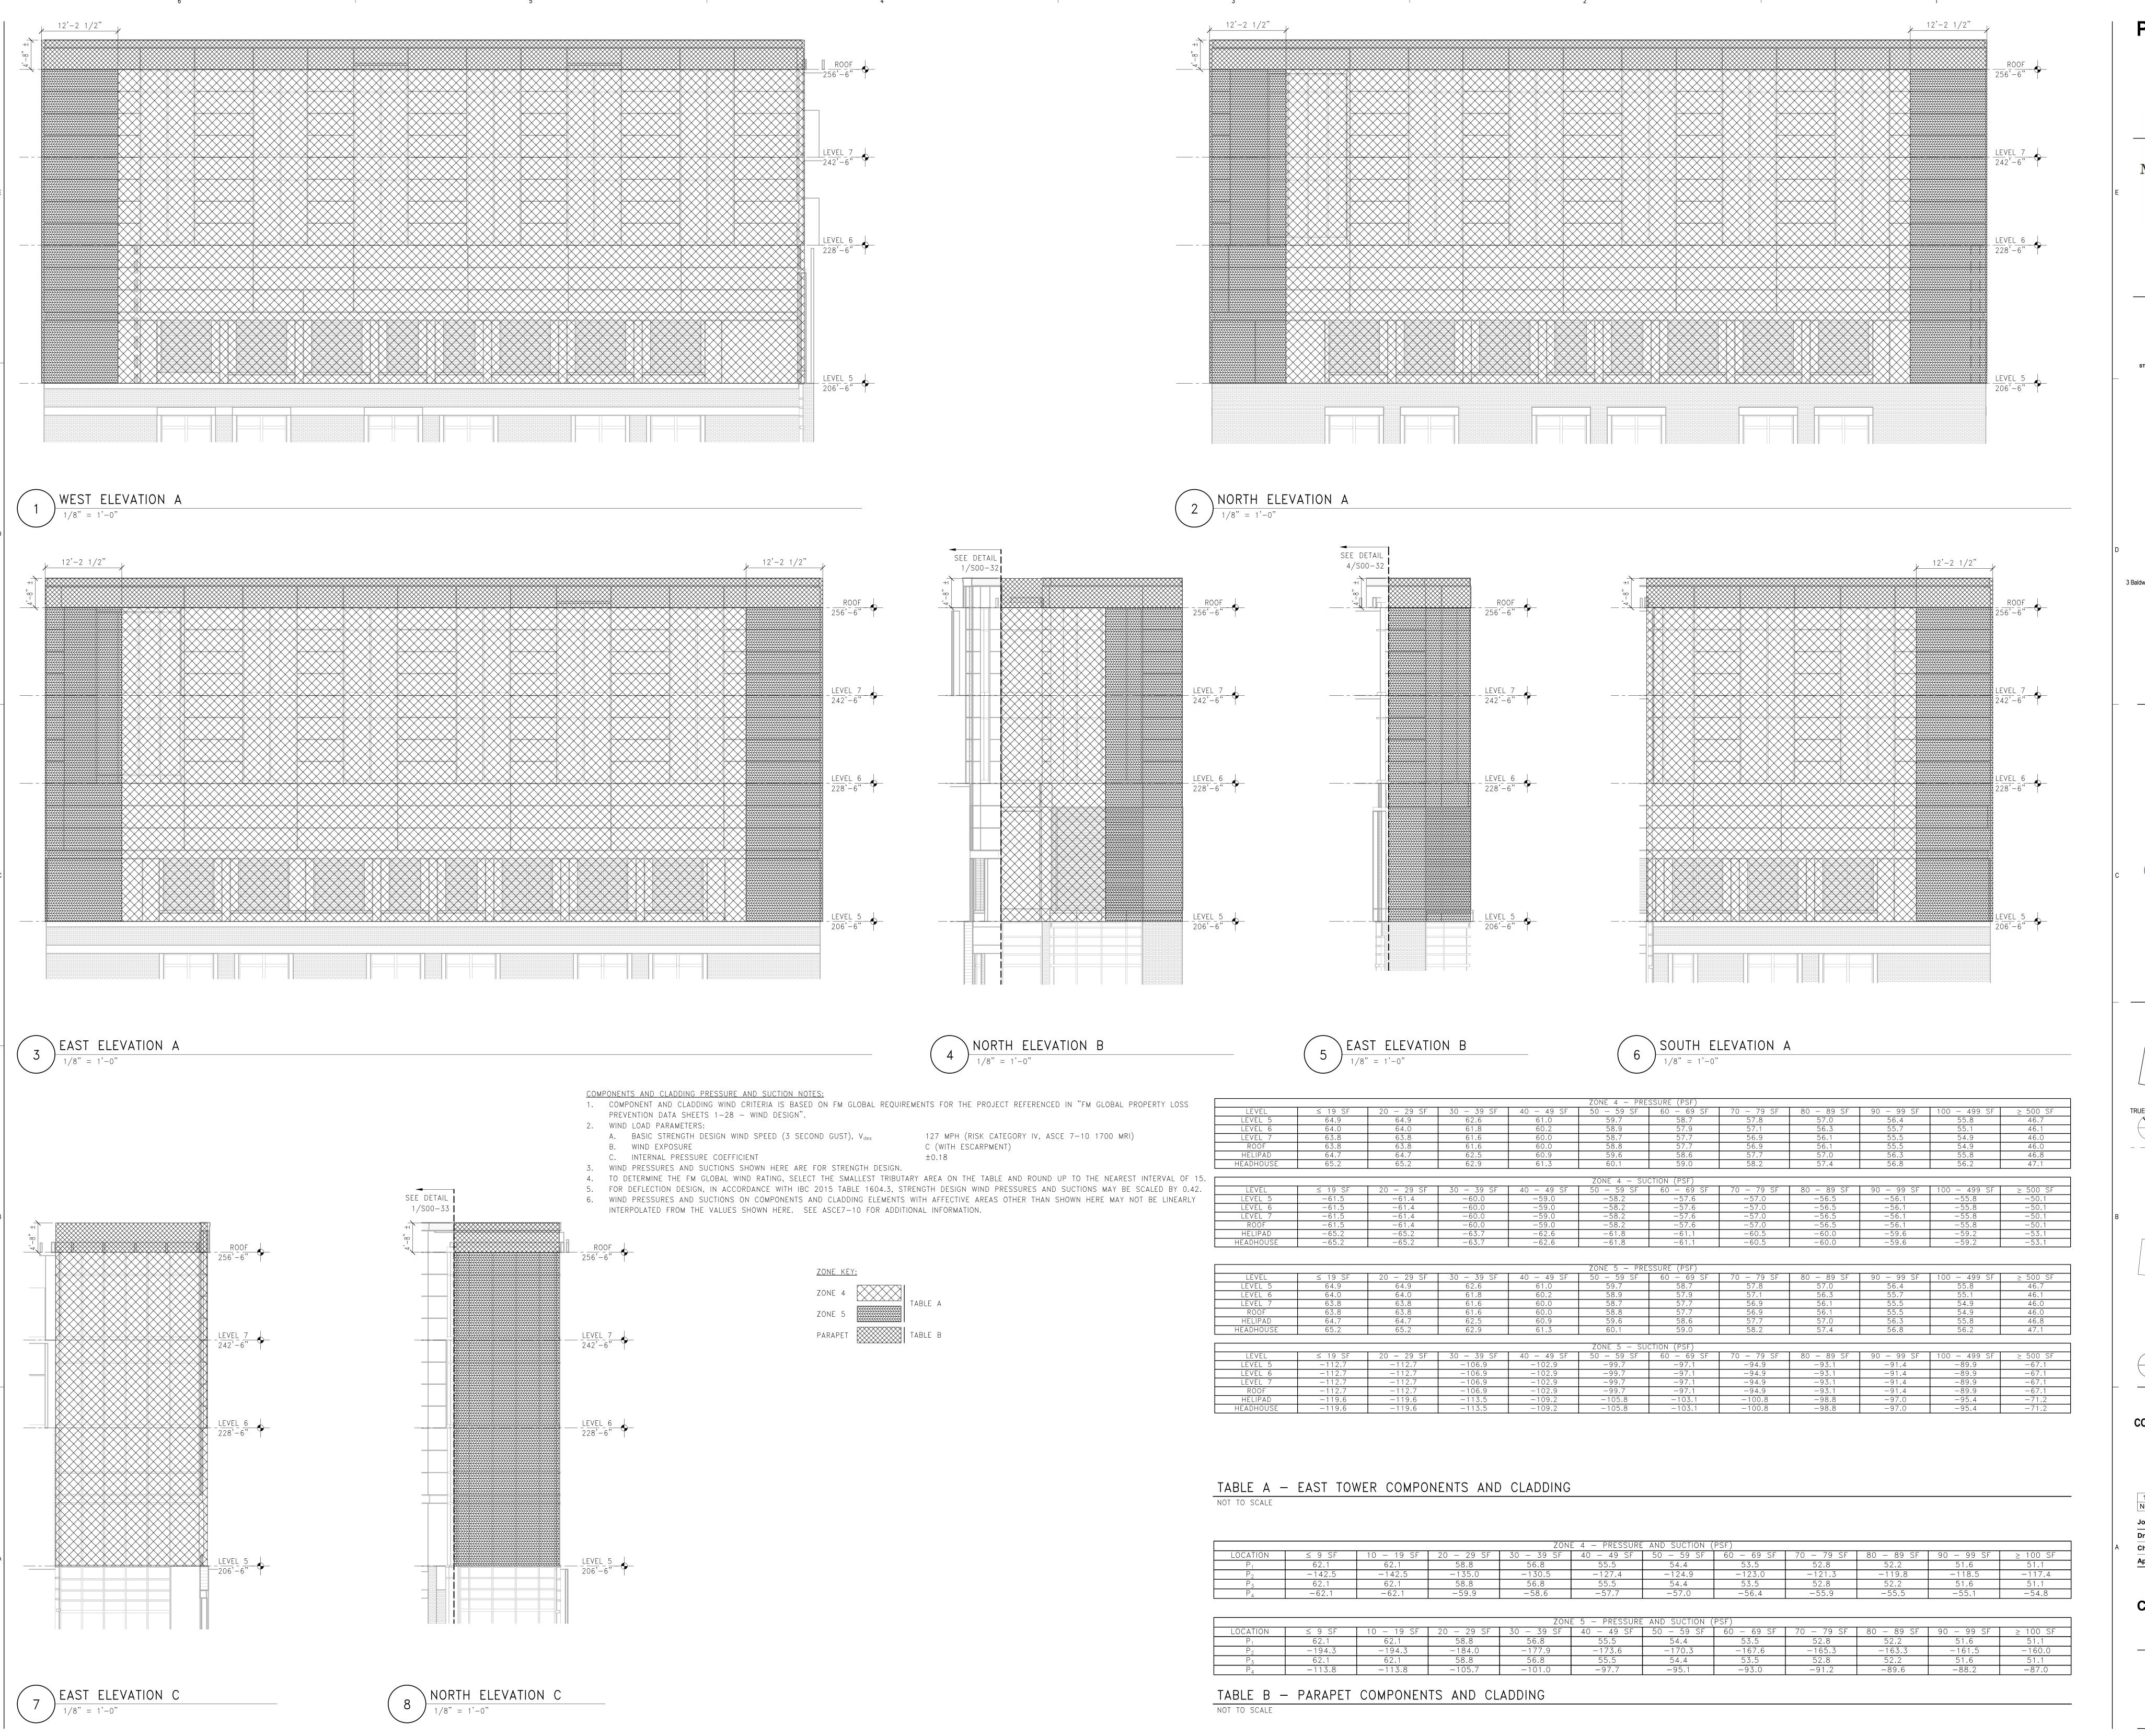

COMPONENTS AND CLADDING WIND PRESSURES

**S00-32** 

SHEET NUMBER

Copyright © 2017 Perkins+Will