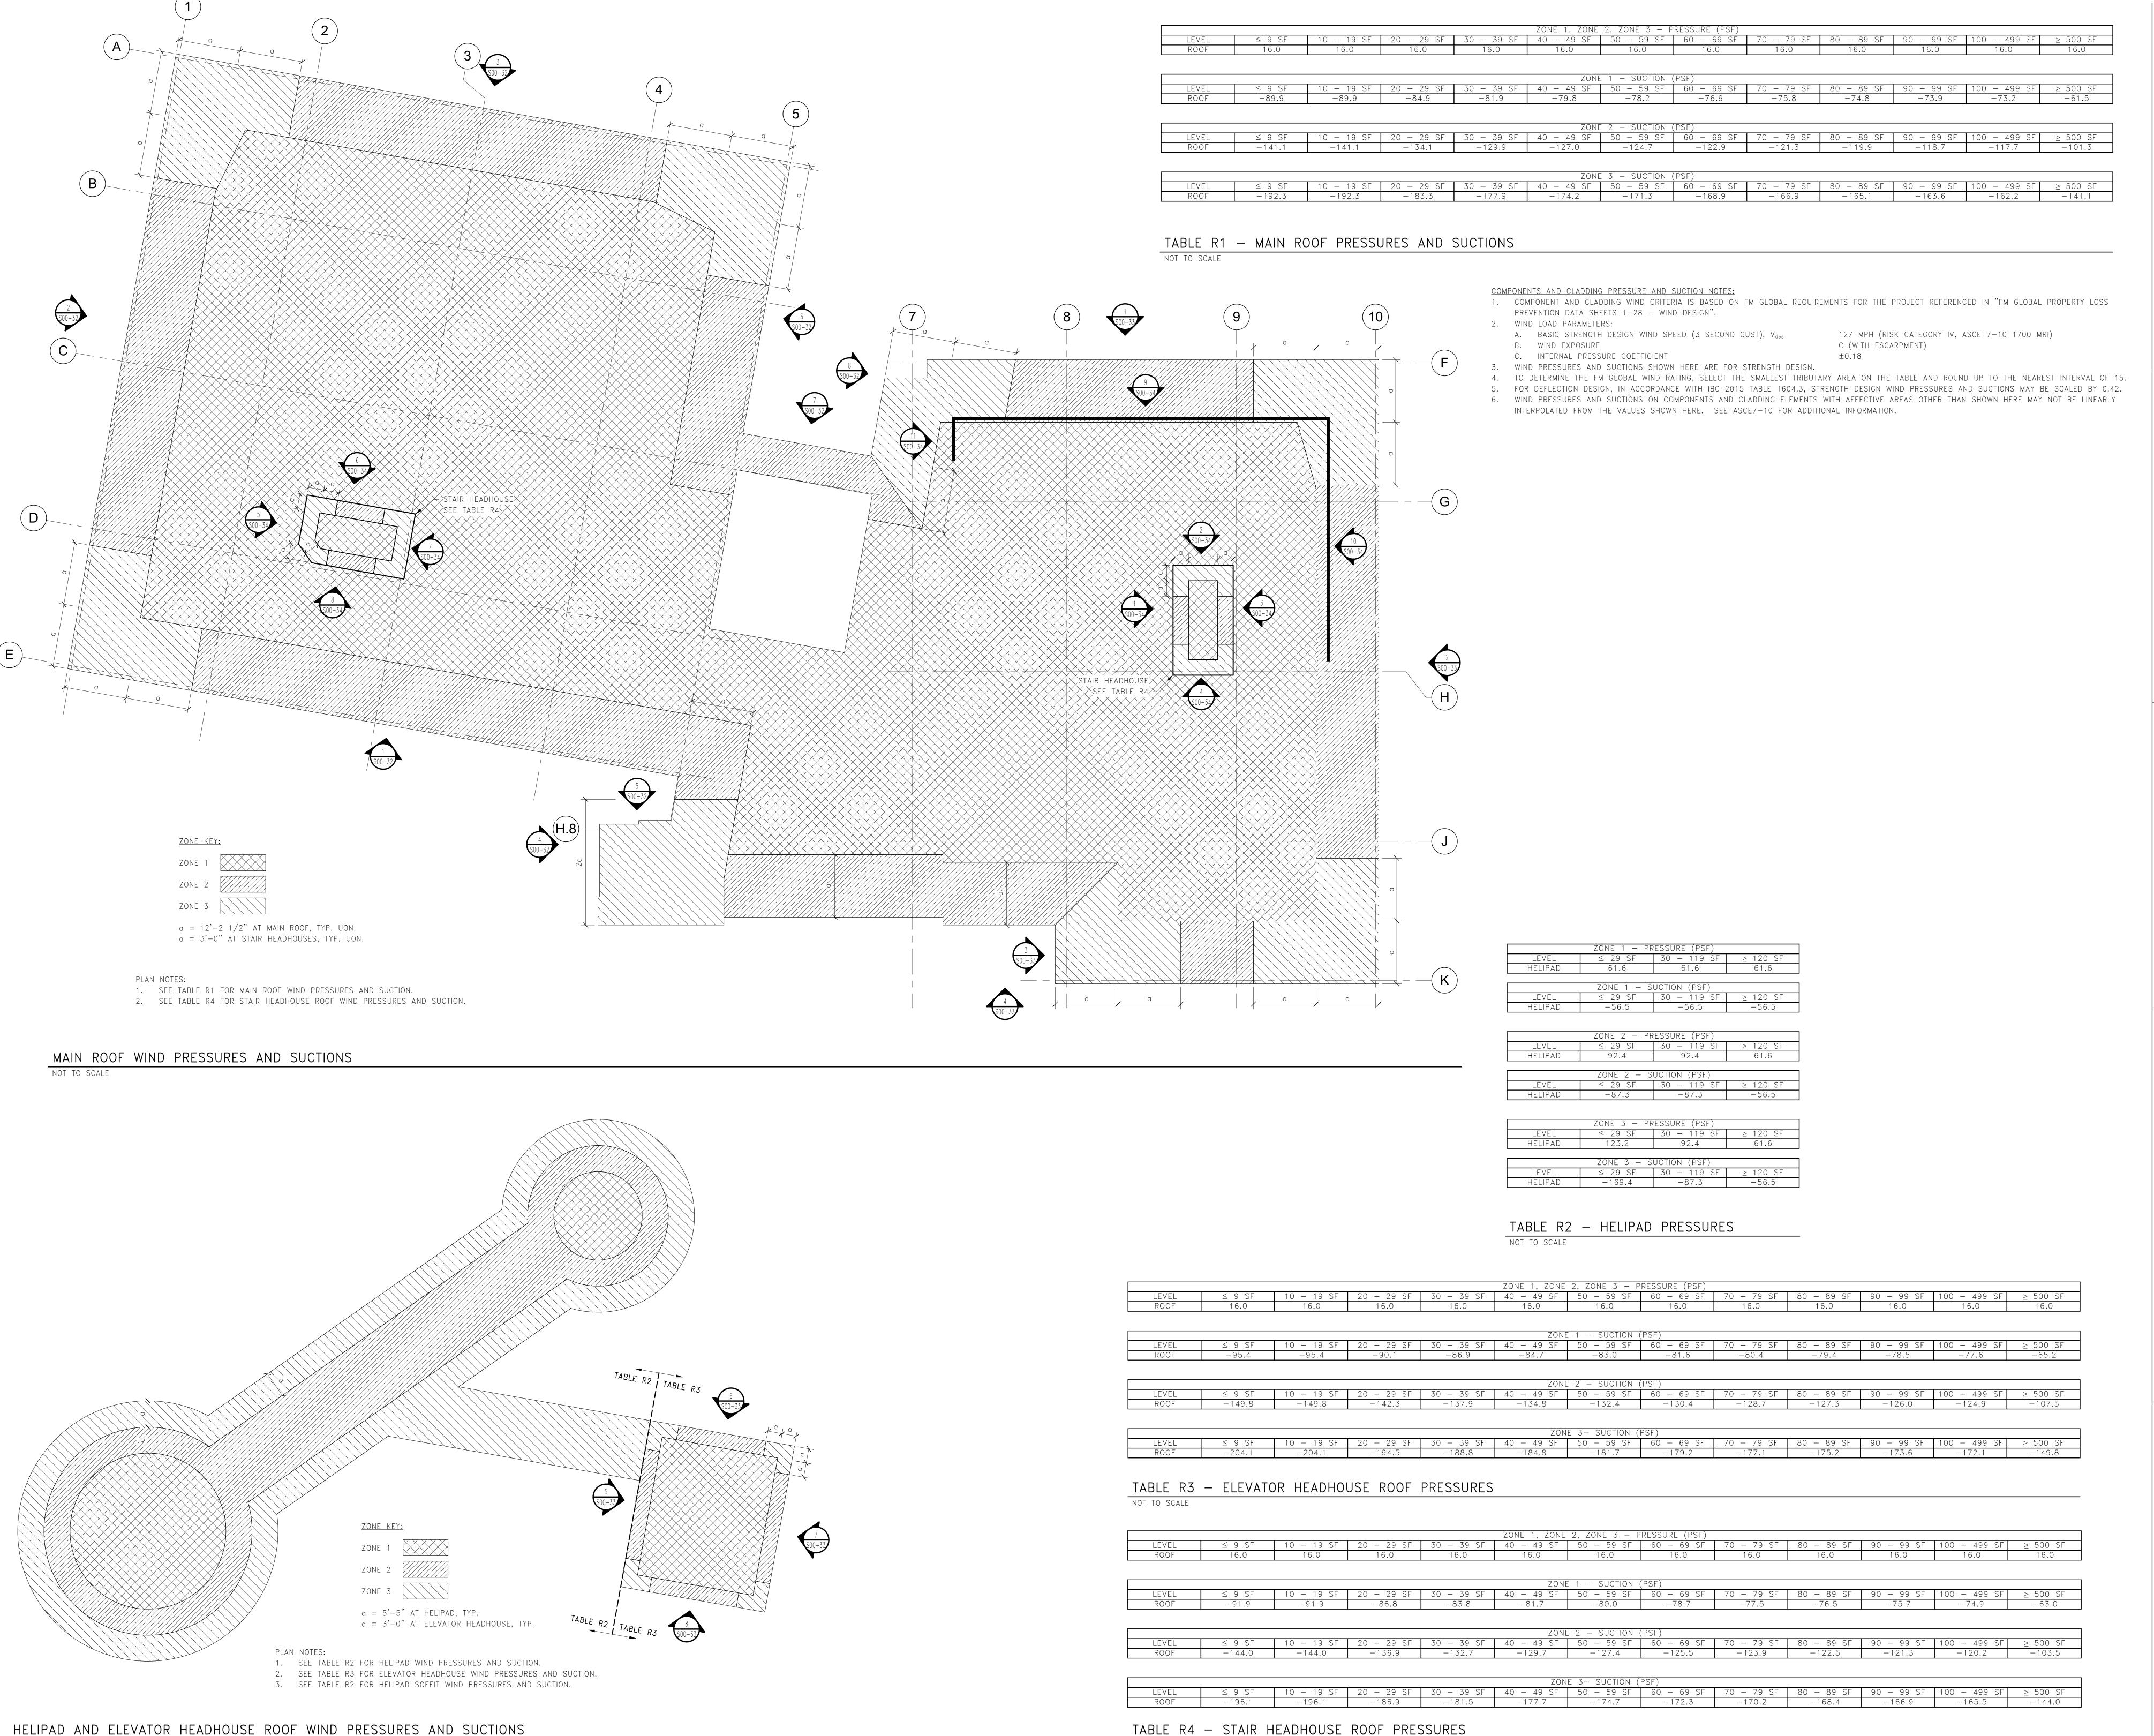

> 2 - CONGRESS STREET 3 - VISITOR GARAGE 4 - EAST TOWER 5 - CENTRAL UTILITY PLANT 6-BEAN BUILDING 7-RICHARDS BUILDING

CONSTRUCTION DOCUMENTS

ADDENDUM 1

**COMPONENTS AND CLADDING WIND PRESSURES** 

TITLE

**S00-31** 