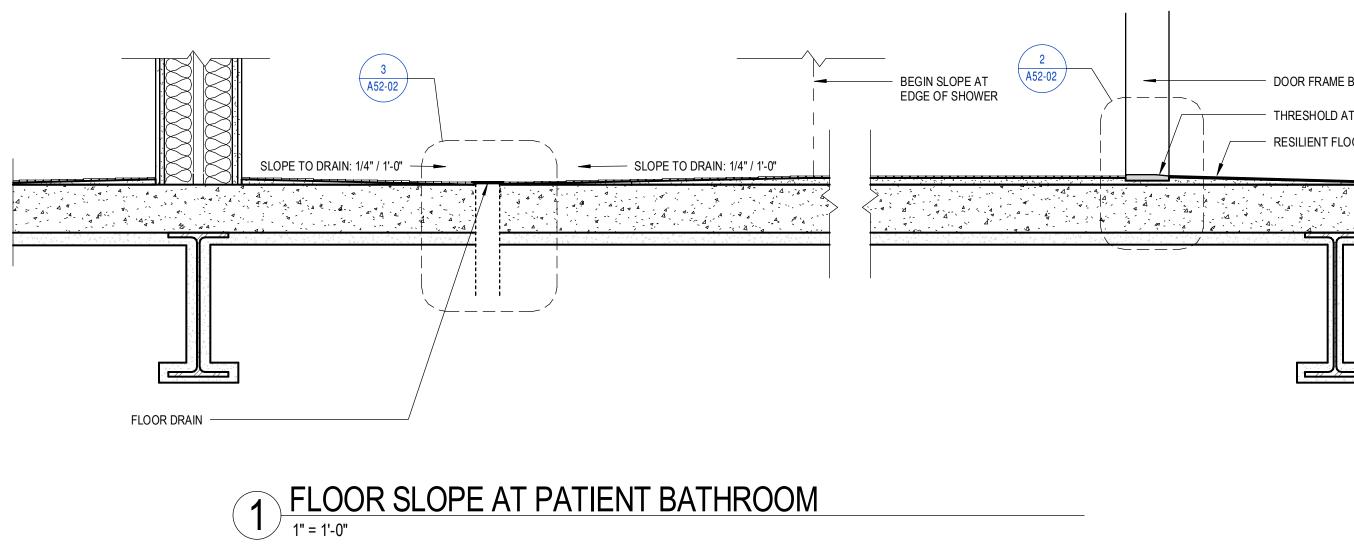

|   | 6 |  | 5 |
|---|---|--|---|
|   |   |  |   |
|   |   |  |   |
| E |   |  |   |
|   |   |  |   |
|   |   |  |   |
|   |   |  |   |
| D |   |  |   |
|   |   |  |   |
|   |   |  |   |
|   |   |  |   |
|   |   |  |   |
| С |   |  |   |
|   |   |  |   |
|   |   |  |   |
|   |   |  |   |
| В |   |  |   |
|   |   |  |   |
|   |   |  |   |
|   |   |  |   |
|   |   |  |   |
| A |   |  |   |
|   |   |  |   |
|   |   |  |   |



## 6 TILE BASE AT VISITORS TOILET ROOMS 3" = 1'-0"



4

3



## 4 TILE FLOOR TO SOLID SURFACE WALL PANEL



## 3 DETAIL - PATIENT BATH - TYP. DRAIN 6" = 1'-0"



## 2 DETAIL - PATIENT BATH - THRESHOLD



|   | PERKINS                                                                                                                                                                                                            |
|---|--------------------------------------------------------------------------------------------------------------------------------------------------------------------------------------------------------------------|
|   | 225 Franklin Street, Suite 1100<br>Boston, MA 02110<br>t 617.478.0300<br>f 617.478.0321                                                                                                                            |
|   | www.perkinswill.com