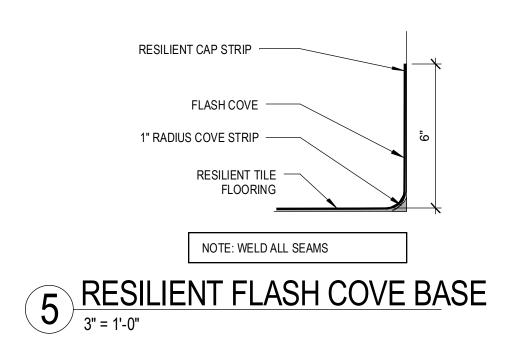

|   | 6 |  | 5 |
|---|---|--|---|
|   |   |  |   |
|   |   |  |   |
| E |   |  |   |
|   |   |  |   |
|   |   |  |   |
|   |   |  |   |
| D |   |  |   |
|   |   |  |   |
|   |   |  |   |
|   |   |  |   |
|   |   |  |   |
| С |   |  |   |
|   |   |  |   |
|   |   |  |   |
|   |   |  |   |
| В |   |  |   |
|   |   |  |   |
|   |   |  |   |
|   |   |  |   |
|   |   |  |   |
| A |   |  |   |
|   |   |  |   |
|   |   |  |   |



## 6 TILE BASE AT VISITORS TOILET ROOMS 3" = 1'-0"



4

3



## 4 TILE FLOOR TO SOLID SURFACE WALL PANEL



## 3 DETAIL - PATIENT BATH - TYP. DRAIN 6" = 1'-0"



## 2 DETAIL - PATIENT BATH - THRESHOLD



|   | PERKINS                                                                                                                                                                                                            |
|---|--------------------------------------------------------------------------------------------------------------------------------------------------------------------------------------------------------------------|
|   | 225 Franklin Street, Suite 1100<br>Boston, MA 02110<br>t 617.478.0300<br>f 617.478.0321