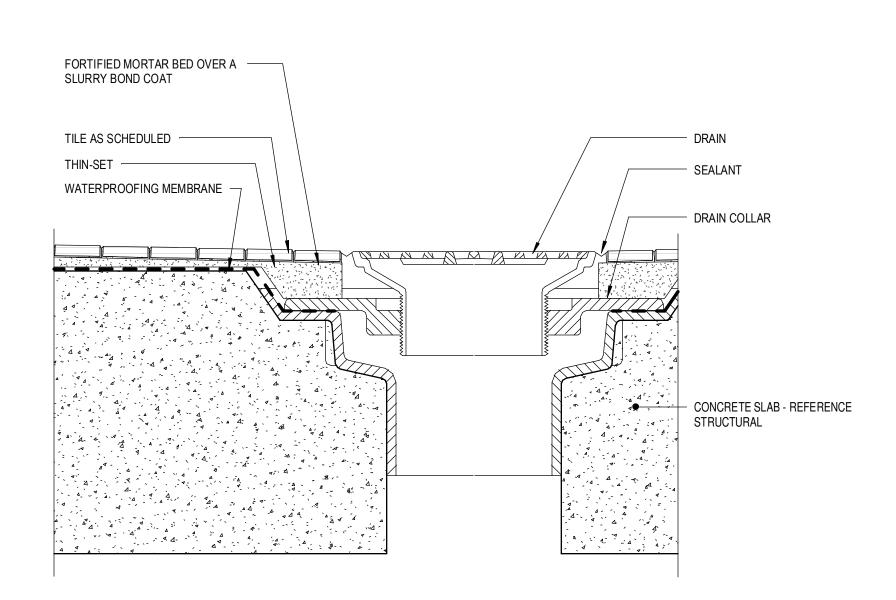

## 3 DETAIL - PATIENT BATH - TYP. DRAIN 6" = 1'-0"

- CONCRETE SLAB - REFERENCE STRUCTURAL

— DOOR FRAME BEYOND - THRESHOLD AT CENTERLINE OF DOOR — RESILIENT FLOORING THRESHOLD