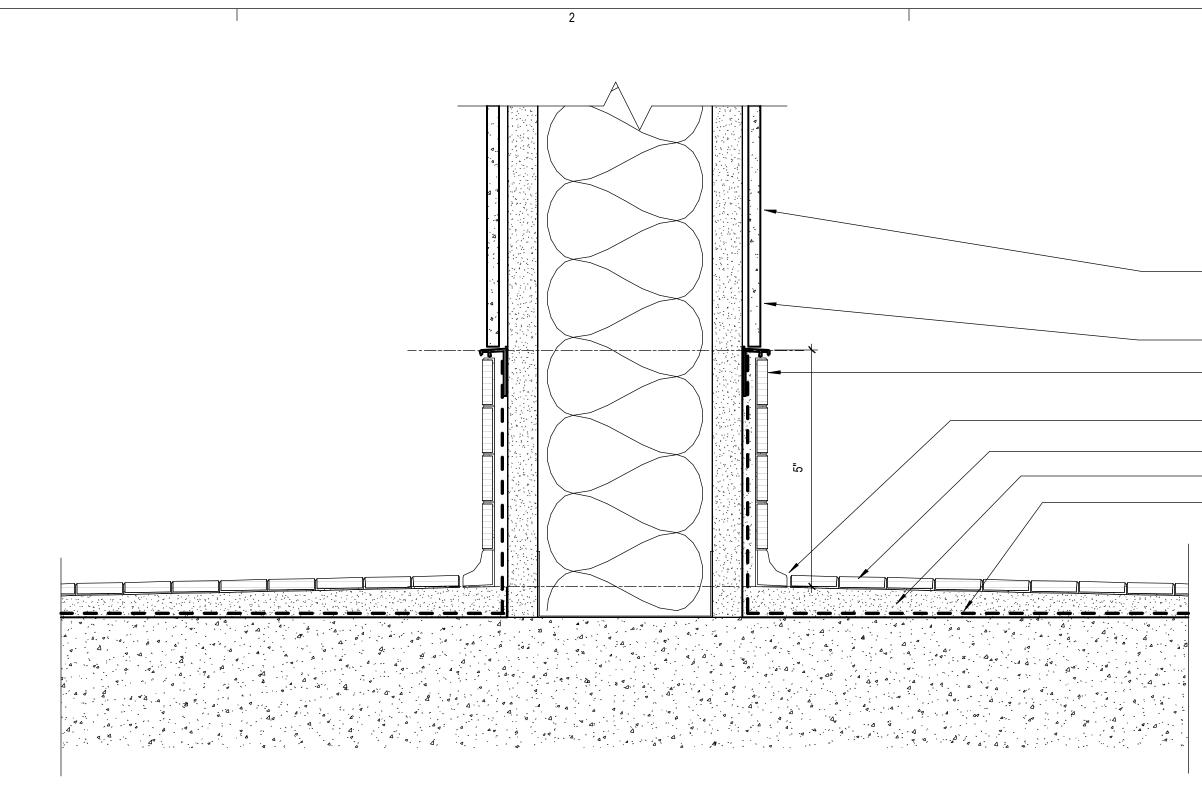

|   | 6 |  | 5 |
|---|---|--|---|
|   |   |  |   |
|   |   |  |   |
| E |   |  |   |
|   |   |  |   |
|   |   |  |   |
|   |   |  |   |
| D |   |  |   |
|   |   |  |   |
|   |   |  |   |
|   |   |  |   |
|   |   |  |   |
| С |   |  |   |
|   |   |  |   |
|   |   |  |   |
|   |   |  |   |
| В |   |  |   |
|   |   |  |   |
|   |   |  |   |
|   |   |  |   |
|   |   |  |   |
| A |   |  |   |
|   |   |  |   |
|   |   |  |   |