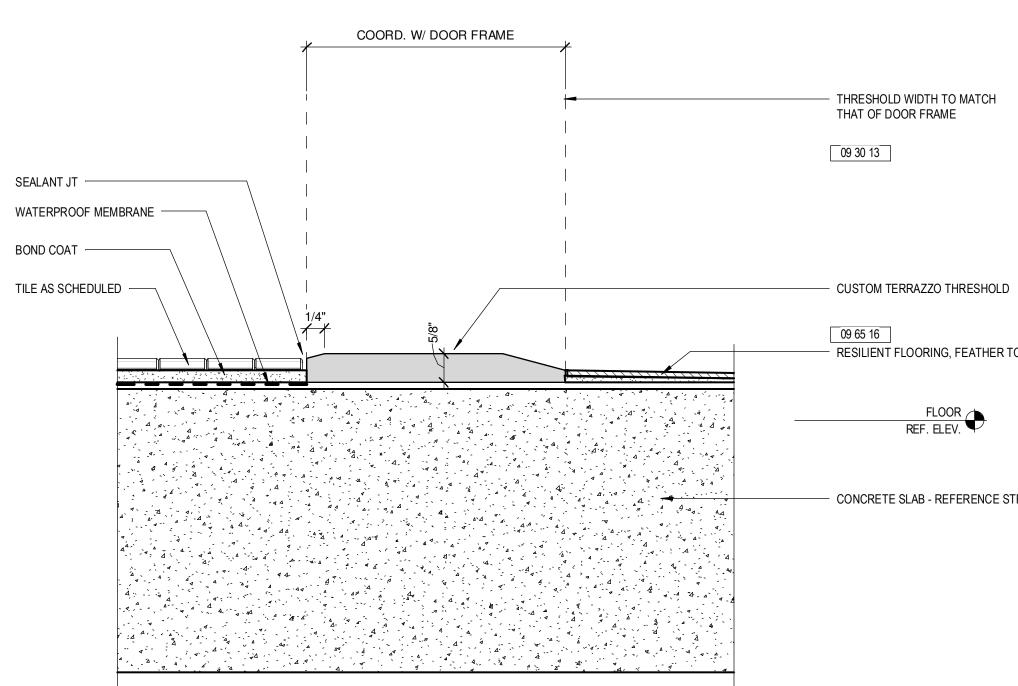

## 2 DETAIL - PATIENT BATH - THRESHOLD

|   | PERKINS                                                                                                                                                                                                            |
|---|--------------------------------------------------------------------------------------------------------------------------------------------------------------------------------------------------------------------|
|   | 225 Franklin Street, Suite 1100<br>Boston, MA 02110<br>t 617.478.0300<br>f 617.478.0321                                                                                                                            |
|   | www.perkinswill.com                                                                                                                                                                                                |
| E | Maine Medical Center<br>MaineHealth                                                                                                                                                                                |
|   | 22 Bramhall Street<br>Portland ME 04102                                                                                                                                                                            |
|   | CONSULTANTS                                                                                                                                                                                                        |
|   | CIVIL/ LANDSCAPE ARCHITECT<br>Sebago Technics<br>75 John Roberts Road , Suite<br>1A, South Portland ME 04106                                                                                                       |
|   | STRUCTURAL ENG/ BUILDING ENVELOPE CONSULTANT Simpson Gumpertz & Heger Inc. 41 Seyon Street, Building 1, Suite 500, Waltham MA 02453 MEPFP ENGINEER/ CODE                                                           |
|   | AKF Group LLC<br>99 Bedford Street, 2nd Floor, Boston MA 02111                                                                                                                                                     |
|   | CONSTRUCTION MANAGER<br>Turner Construction<br>2 Seaport Lane, Suite 200, Boston MA 02210                                                                                                                          |
|   | ELEVATOR CONSULTANT<br>VDA (Van Deusen & Associates)<br>101 Summer Street, 4th Floor, Boston MA<br>02110<br>D                                                                                                      |
|   | COST ESTIMATOR<br>D. G. Jones International<br>3 Baldwin Green Common,Suite 202, Woburn MA 01801                                                                                                                   |
|   | PROJECT TITLE<br>East Tower 6 & 7<br>Addition                                                                                                                                                                      |
|   | 22 Bramhall Street<br>Portland ME 04102                                                                                                                                                                            |
|   | C                                                                                                                                                                                                                  |
|   | KEY PLANS                                                                                                                                                                                                          |
|   | TRUE NORTH<br>RICHARDS<br>BUILDING                                                                                                                                                                                 |
|   | DVERALL KEY PLAN<br>1 - GILMAN GARAGE<br>2 - CONGRESS STREET<br>3 - VISITOR GARAGE<br>4 - EAST TOWER<br>5 - CENTRAL UTILITY PLANT<br>6 - BEAN BUILDING<br>7 - RICHARDS BUILDING<br>8 - MAINE GENERAL BUILDING<br>1 |
|   | CONSTRUCTION DOCUMENTS<br>JANUARY 26, 2018                                                                                                                                                                         |
| ¢ | NO     ISSUE     DATE       Job Number     152181.000       Drawn     TEAM       A     Checked       Approved     JK                                                                                               |
|   | TITLE<br>FLOORING<br>TRANSITION<br>DETAILS<br>SHEET NUMBER                                                                                                                                                         |
|   | A52-02                                                                                                                                                                                                             |
|   | Copyright 2017 @ Perkins + Will                                                                                                                                                                                    |

1/4" SOLID SURFACE WALL PANELS WITH WATERPROOF MEMBRANE BEHIND

— SCHLUTER EDGE TRIM BUILT-UP BASE, FINISH LEGEND FOR TYPE AND COLOR - SILICONE JOINT

TILE ARDEX FEATHER FINISH - WATERPROOF MEMBRANE

RESILIENT FLOORING, FEATHER TO MEET TOP OF THRESHOLD

- CONCRETE SLAB - REFERENCE STRUCTURAL

— DOOR FRAME BEYOND - THRESHOLD AT CENTERLINE OF DOOR — RESILIENT FLOORING THRESHOLD