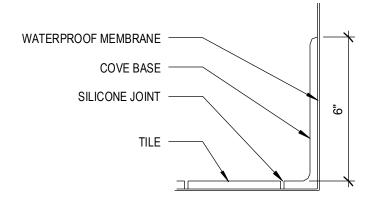

## 4 TILE FLOOR TO SOLID SURFACE WALL PANEL

1/4" SOLID SURFACE WALL PANELS WITH WATERPROOF MEMBRANE BEHIND

— SCHLUTER EDGE TRIM BUILT-UP BASE, FINISH LEGEND FOR TYPE AND COLOR - SILICONE JOINT

TILE ARDEX FEATHER FINISH - WATERPROOF MEMBRANE

RESILIENT FLOORING, FEATHER TO MEET TOP OF THRESHOLD