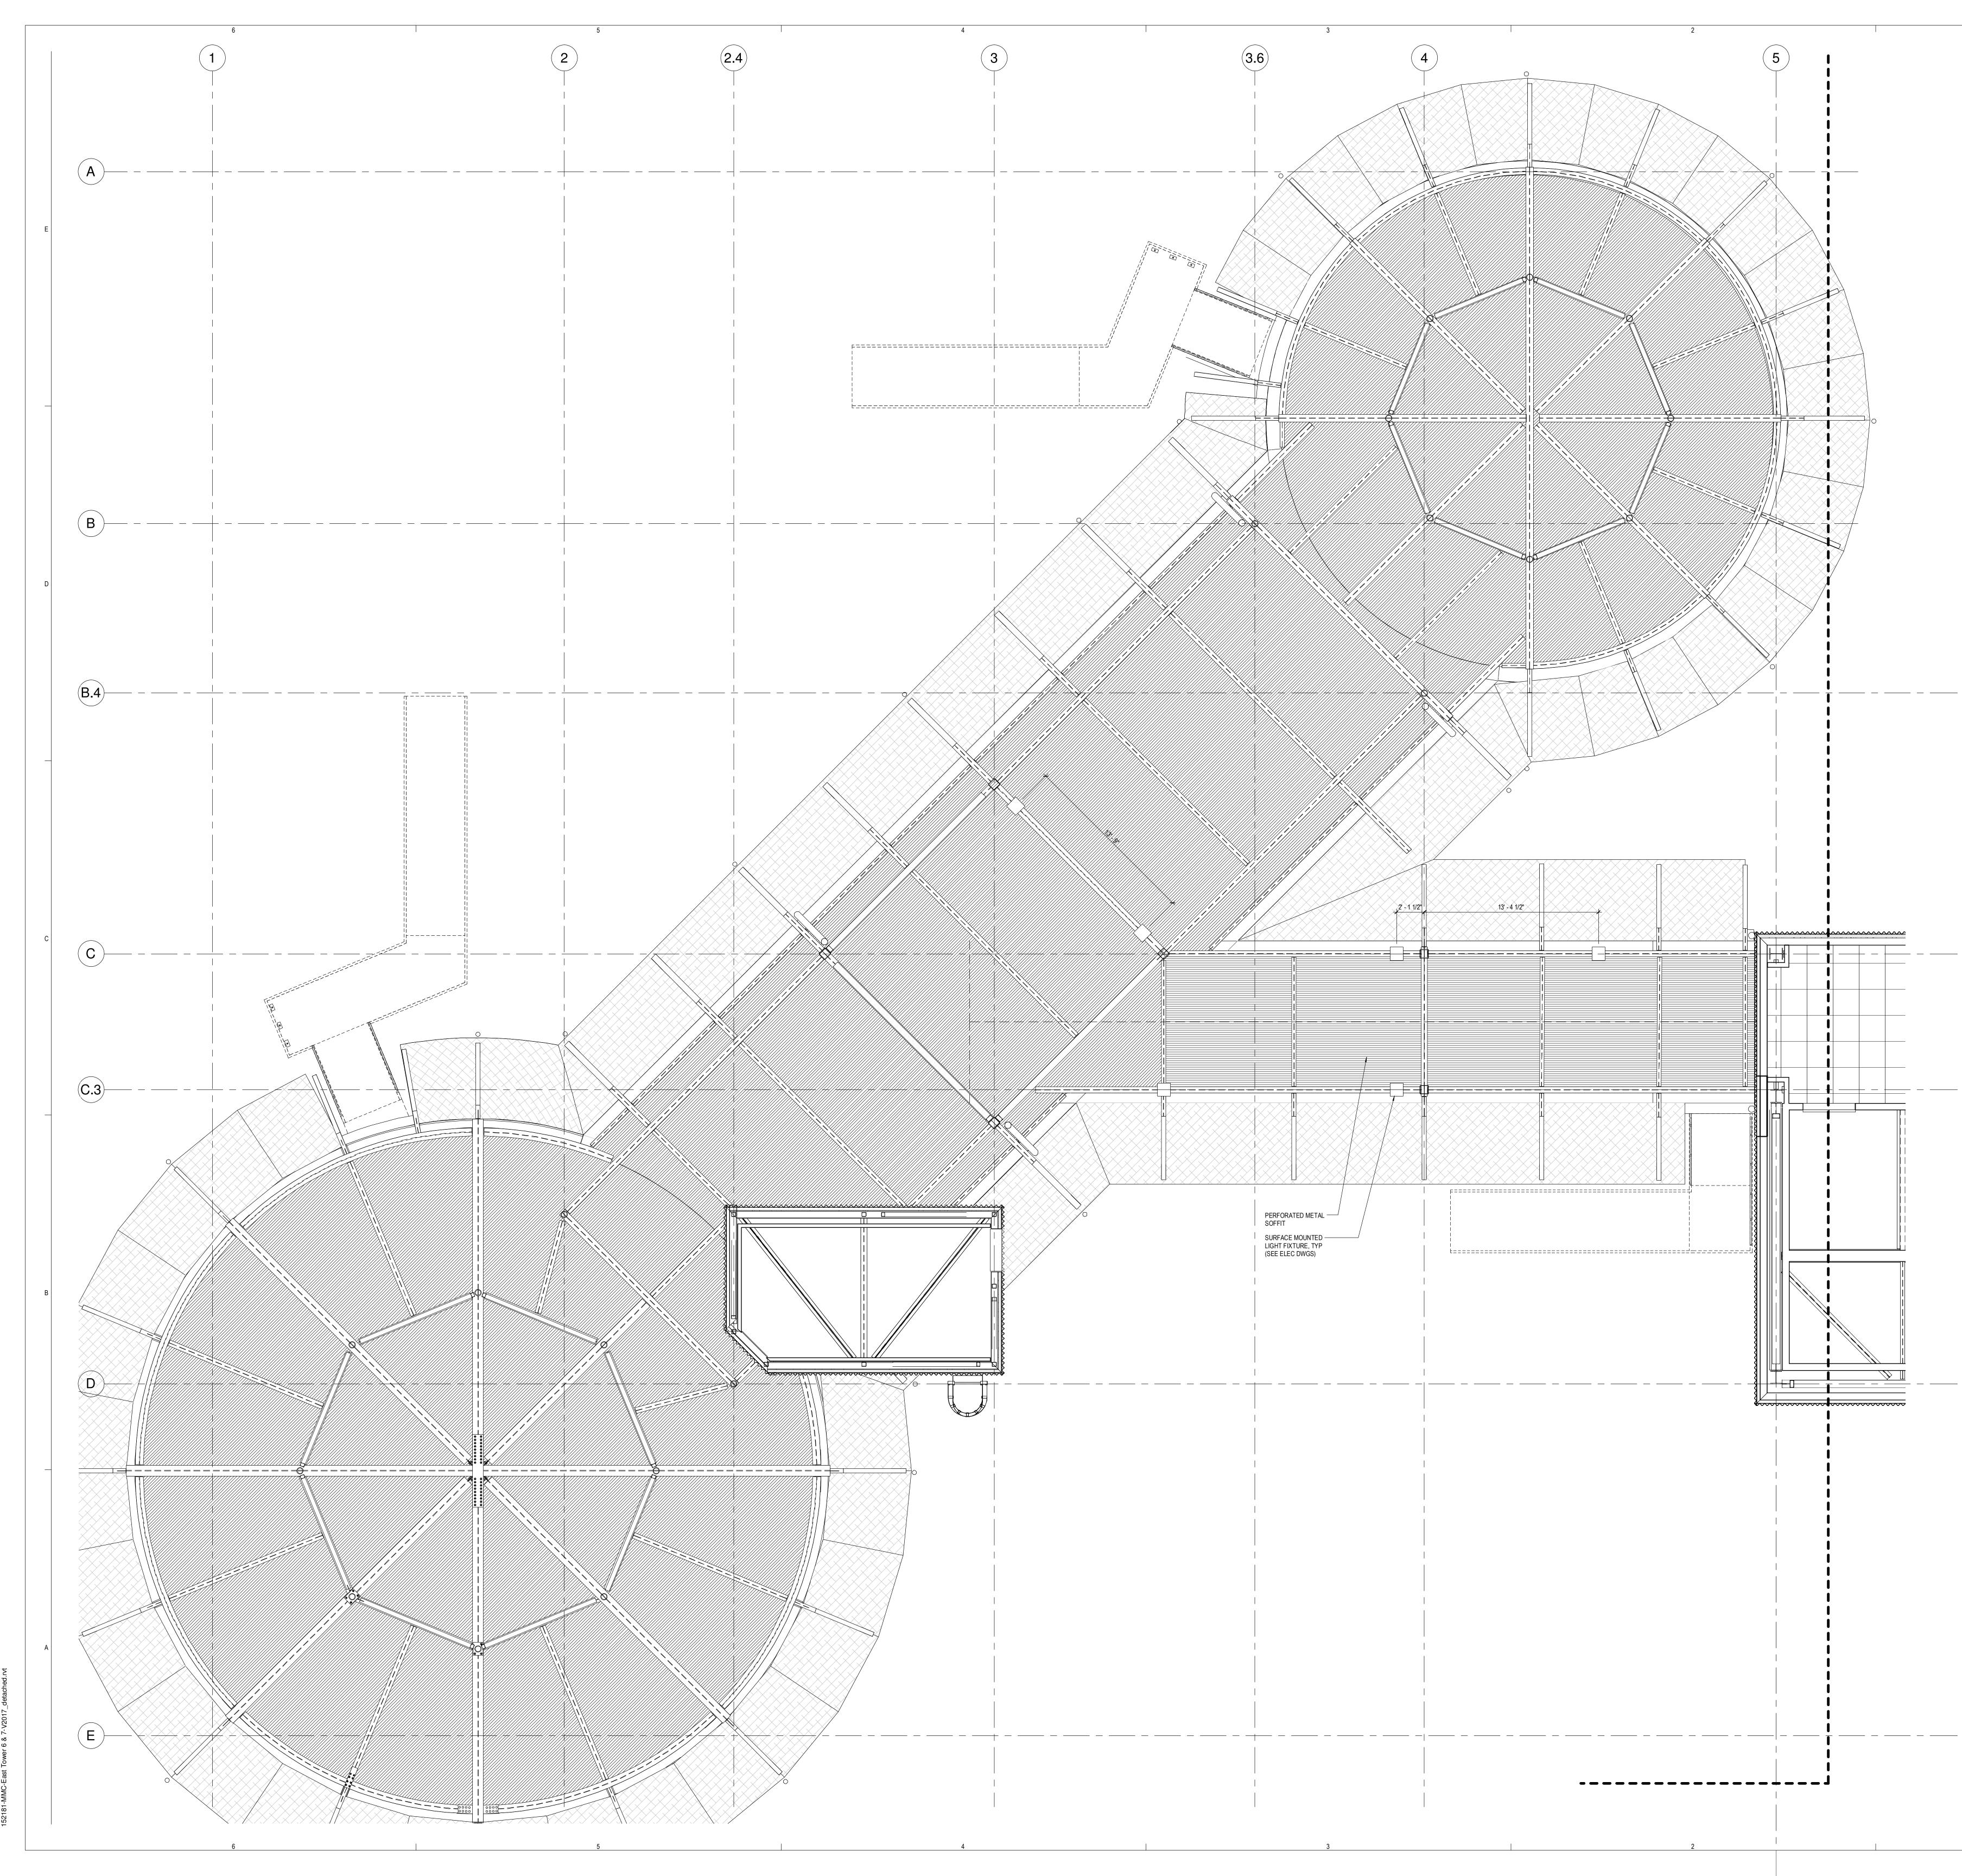

## LEGEND

|                          | DRYWALL CEILING / SOFFIT               |  |
|--------------------------|----------------------------------------|--|
|                          | 2'X2' ACOUSTICAL CEILING GRID AND TILE |  |
| $\square$                | ACCESS PANEL                           |  |
| $\square$                | SUPPLY DIFFUSER                        |  |
|                          | RETURN DIFFUSER                        |  |
|                          | LINEAR DIFFUSER                        |  |
|                          | SLOT DIFFUSER                          |  |
| OS                       | CEILING MOUNTED OCCUPANCY SENSOR       |  |
| <b>(S</b> )              | CEILING MOUNTED SPEAKER                |  |
| (                        | CEILING MOUNTED CAMERA                 |  |
| $\Theta$                 | EXIT SIGN                              |  |
| <b>ES</b>                | EMERGENCY STROBE                       |  |
|                          | EMERGENCY SPOTLIGHT                    |  |
|                          | ROLLER SHADES                          |  |
| CEILING MATERIAL         |                                        |  |
| 1t<br>1' - 0"AFF         |                                        |  |
| CEILING HEIGHT           |                                        |  |
|                          | LIGHT FIXTURE SYMBOLS                  |  |
|                          | LIGHTING COVE ABOVE CEILING            |  |
|                          | RECESSED DOWNLIGHT (SQUARE)            |  |
|                          | RECTANGULAR RECESSED WALLWASH          |  |
| <b>⊢−−−−1</b>            | STRIP FIXTURE                          |  |
|                          | RECESSED LINEAR SLOT                   |  |
| $\vdash \bigcirc \dashv$ | UNDERCABINET LIGHTING                  |  |
| $\vdash$ $\dashv$        | INDIRECT STRIP FIXTURE (ABOVE CEILING) |  |