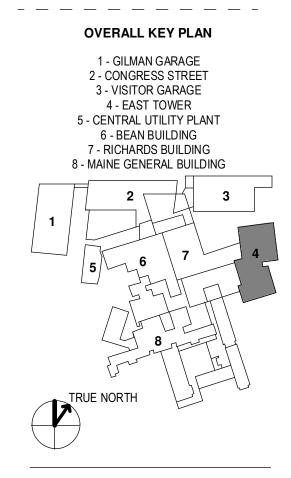

PROJECT TITLE

East Tower 6 & 7 Addition 22 Bramhall Street Portland ME 04102

KEY PLANS

EAST TOWER TRUE NORTH RICHARDS BUILDING  $\setminus$ 