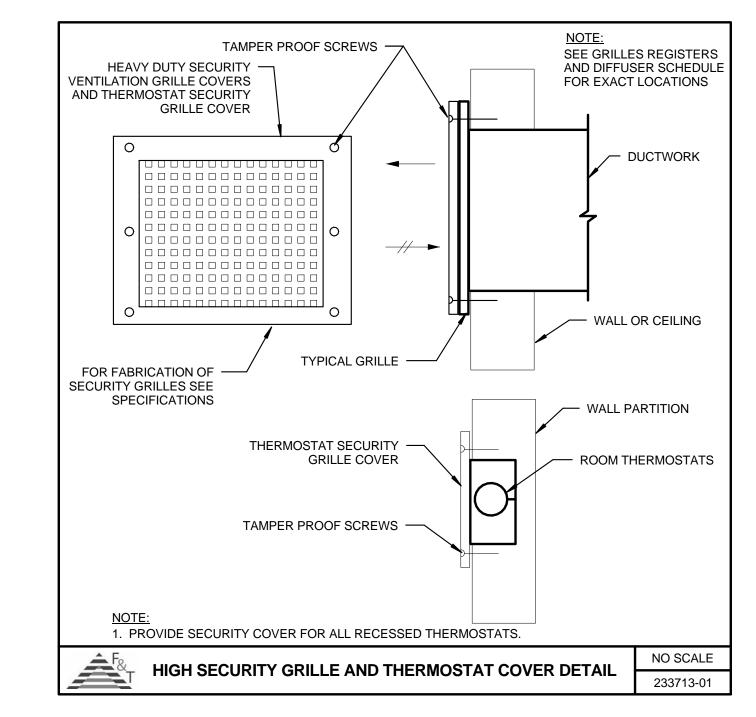

|                |                         |                     | AIR TERMINAL SO         | CHEDULE      |        |              |                  |               |
|----------------|-------------------------|---------------------|-------------------------|--------------|--------|--------------|------------------|---------------|
| NOTES:         |                         |                     |                         |              |        |              |                  |               |
| 1. COORDINATE  | FINISH AND MOUNTING S   | STYLE WITH ARCHIT   | TECTURAL DOCUMENTS.     |              |        |              |                  |               |
| 2. REFER TO PL | ANS FOR NECK SIZES AN   | D DISCHARGE PAT     | TERNS.                  |              |        |              |                  |               |
| 3. PROVIDE WIT | H ANGLE FRAME MOUNTS    | S PER MANUFACTU     | RER'S RECOMMENDATIONS   |              |        |              |                  |               |
| 4. REFER TO PF | ROJECT SPECIFICATIONS   | FOR ALL ADDITION    | AL REQUIRED OPTIONS AND | ACCESSORIES. |        |              |                  |               |
|                |                         |                     |                         |              |        |              | BASIS OF DESIGN  |               |
|                |                         | I I                 | EAGE T/DE               | I            | FINITO | I DELLA DICO |                  |               |
| TAG            | TYPE                    | MOUNTING            | FACE TYPE               | MATERIAL     | FINISH | REMARKS      | MFR              | MODEL         |
| TAG<br>SD-A    | TYPE<br>SECURITY GRILLE | MOUNTING<br>CEILING | 5/32" PERFORATED        | STEEL        | NOTE 1 | NOTES 2 - 4  | MFR<br>ANEMOSTAT | MODEL<br>RRMX |
|                |                         |                     |                         |              |        |              |                  |               |