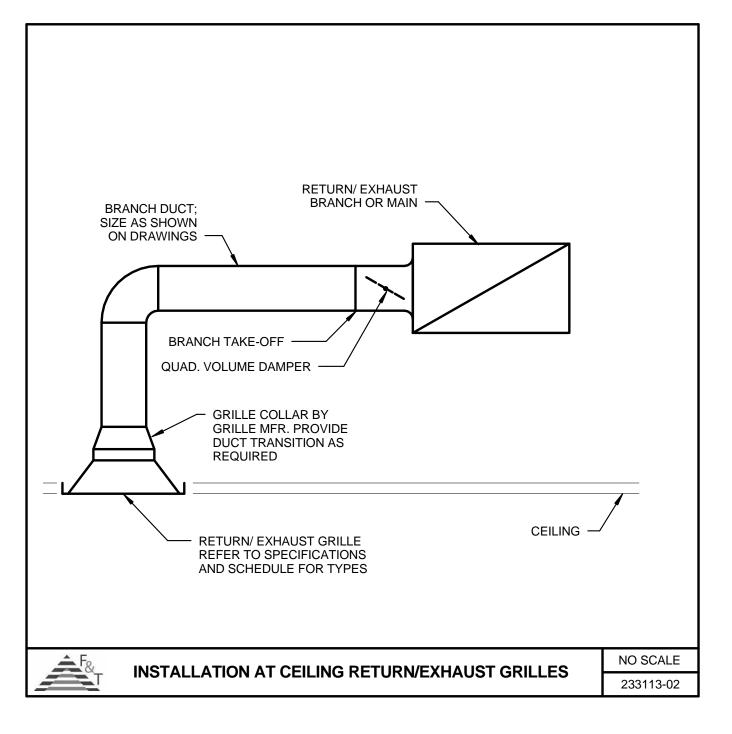

|                |                         |                     | AIR TERMINAL SO         | CHEDULE      |        |              |                  |               |
|----------------|-------------------------|---------------------|-------------------------|--------------|--------|--------------|------------------|---------------|
| NOTES:         |                         |                     |                         |              |        |              |                  |               |
| 1. COORDINATE  | FINISH AND MOUNTING S   | STYLE WITH ARCHIT   | TECTURAL DOCUMENTS.     |              |        |              |                  |               |
| 2. REFER TO PL | ANS FOR NECK SIZES AN   | D DISCHARGE PAT     | TERNS.                  |              |        |