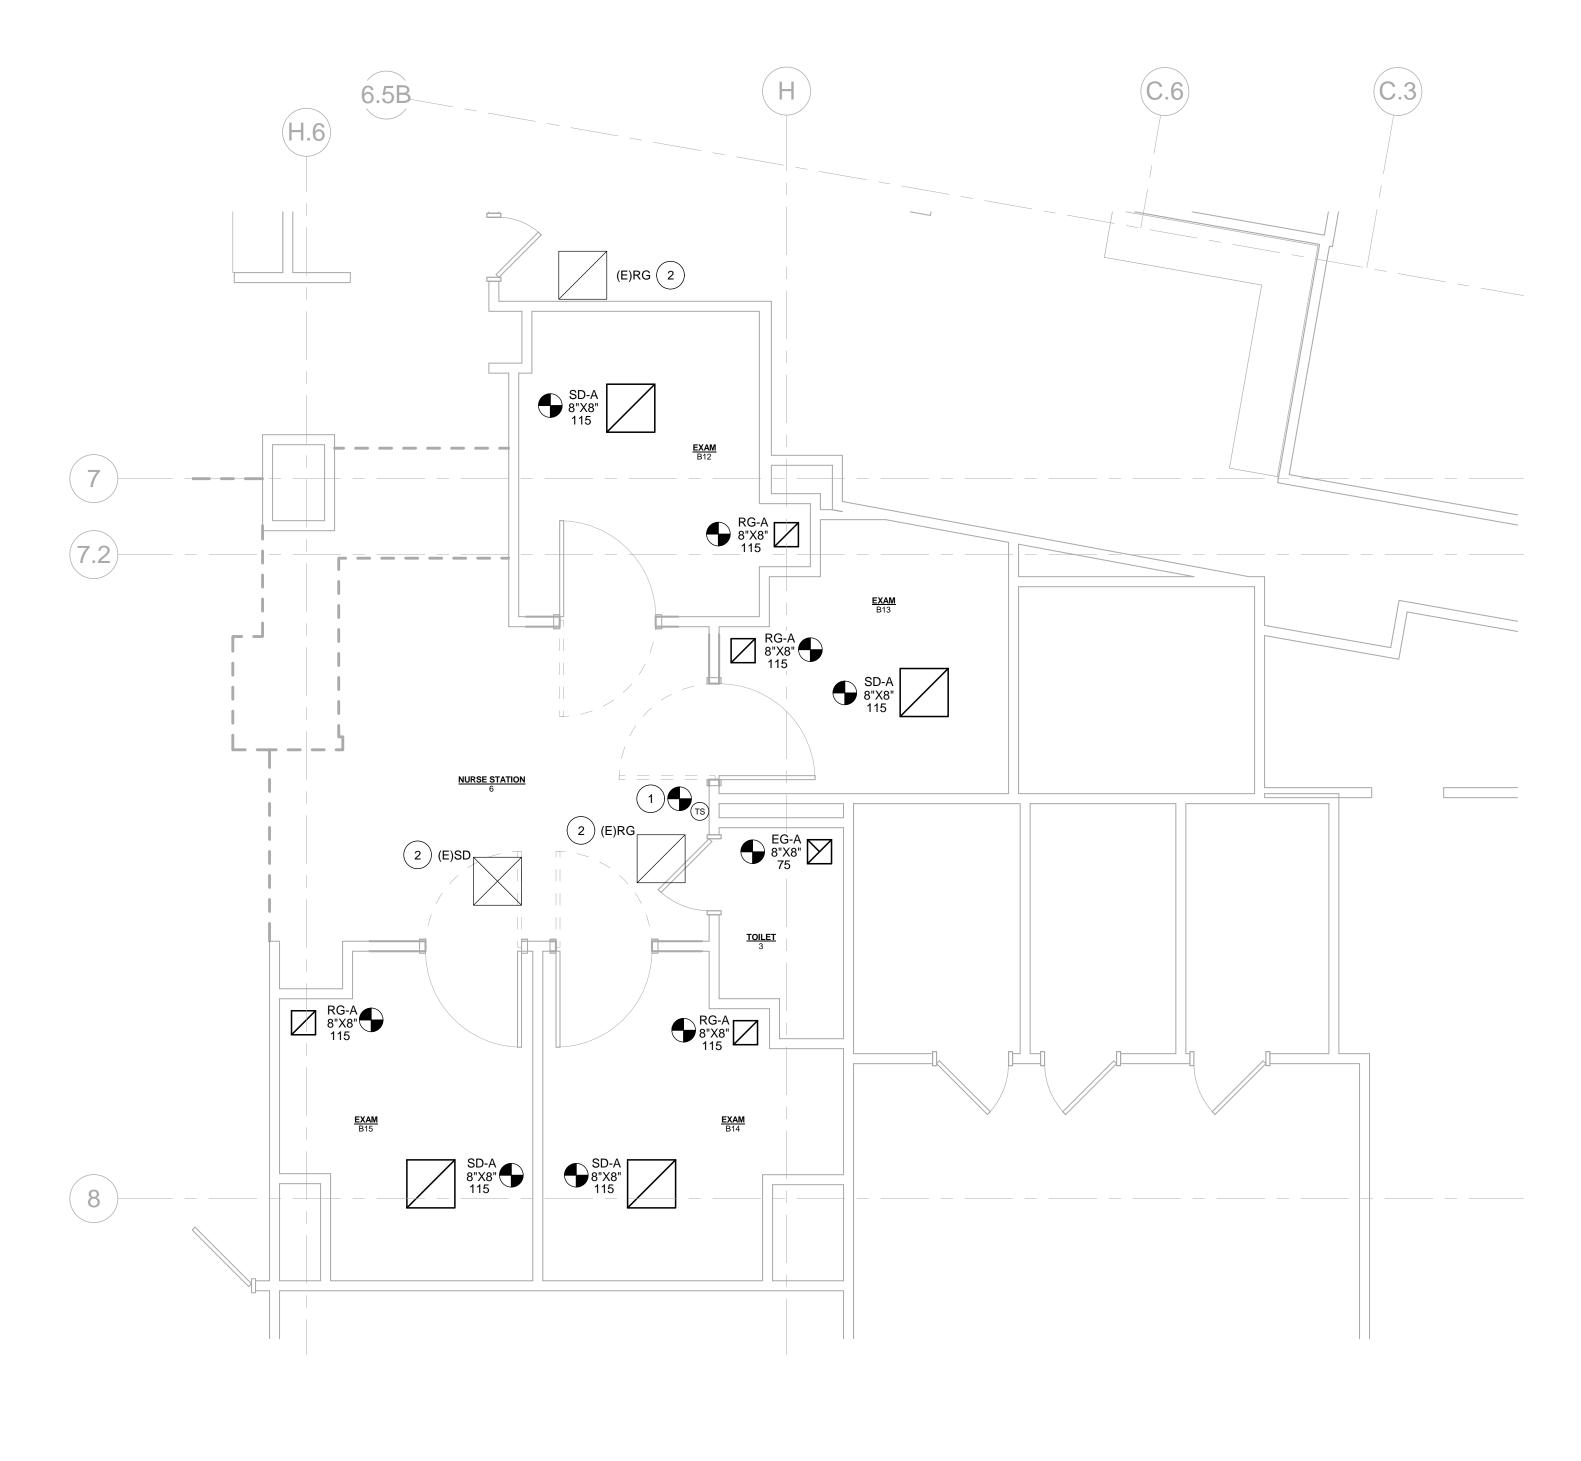

 .1.
 MECHANICAL NEW WORK PLAN

 M2.0
 1/4" = 1'-0"

MECHANICAL NEW WORK NOTES

| 1 | INSTALL TEMPERATURE SENSOR IN LOCATION OF PREVIOUS<br>THERMOSTAT AND CONNECT TO EXISTING CONTROL WIRING.                                        |
|---|-------------------------------------------------------------------------------------------------------------------------------------------------|
| 2 | RE-BALANCE EXISTING CEILING TERMINAL AIRFLOW TO<br>MAINTAIN PERFORMANCE AS MEASURED PRIOR TO<br>COMMENCEMENT OF WORK. REFER TO DEMOLITION PLAN. |

MECHANICAL GENERAL NOTE RE-BALANCE ASSOCIATED VAV TERMINAL UNIT(S) TO MAINTAIN EXISTING FLOW AS MEASURED PRIOR TO COMMENCEMENT OF WORK, +/- FLOW DIFFERENTIAL RESULTING FROM RENOVATION DESIGN REQUIREMENTS.