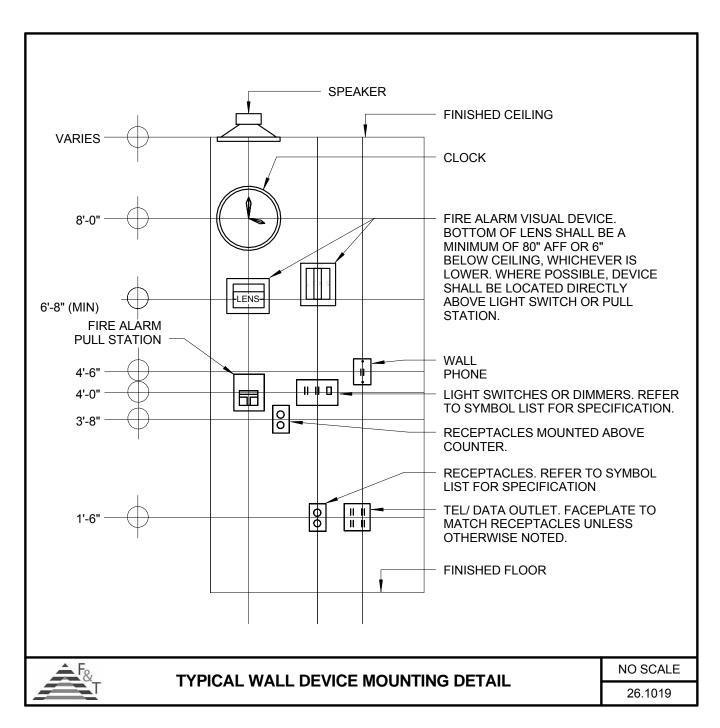

| 1. AT A MINIMUM, ELECTRICAL CONTRACTOR SHALL PROVIDE CLEAR PLASTIC TYPED LABELS WITH BLACK LETTERING MADE WITH PTOUCH MACHINE TO INDICATE ADDRESS OF SMOKE DETECTOR WITHIN ENCLOSED ROOM OR ROOM NUMBER OR IF SYSTEMS IS ZONED. SAME TYPE OF LABELING SYSTEM SHALL BE APPLIED TO DEVICES LISTED ABOVE. | ADDRESS/RM NUMBER  SINGLE LED LIGHT REMOTE ALARM INDICATOR RTS REMOTE TEST STATION  S SMOKE DETECTOR  SPEAKER/STROBE                                                                    |  |
|--------------------------------------------------------------------------------------------------------------------------------------------------------------------------------------------------------------------------------------------------------------------------------------------------------|----