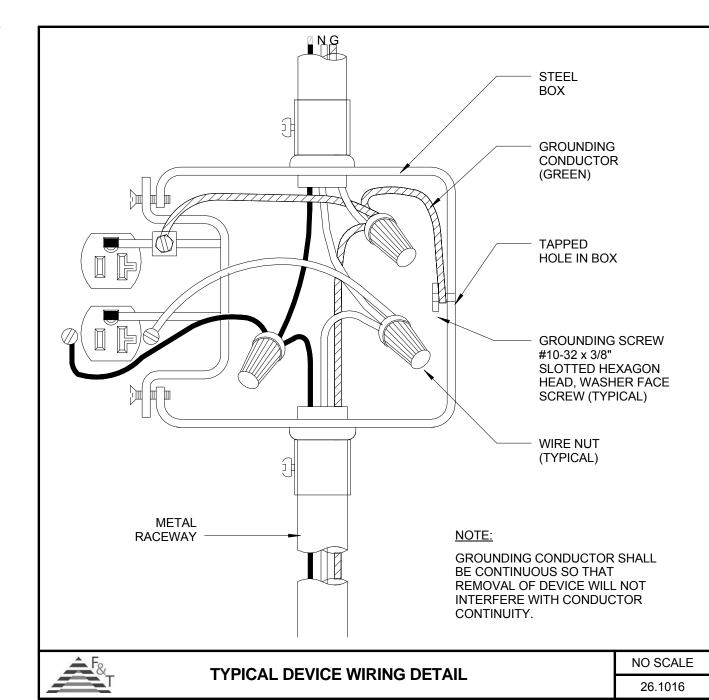

| 1. AT A MINIMUM, ELECTRICAL CONTRACTOR SHALL PROVIDE CLEAR PLASTIC TYPED LABELS WITH BLACK LETTERING MADE WITH PTOUCH MACHINE TO INDICATE ADDRESS OF SMOKE DETECTOR WITHIN ENCLOSED ROOM OR ROOM NUMBER OR IF SYSTEMS IS ZONED. SAME TYPE OF LABELING SYSTEM SHALL BE APPLIED TO DEVICES LISTED ABOVE. | ADDRESS/RM NUMBER  SINGLE LED LIGHT REMOTE ALARM INDICATOR RTS REMOTE TEST STATION  S SMOKE DETECTOR  SPEAKER/STROBE                                                                    |  |
|--------------------------------------------------------------------------------------------------------------------------------------------------------------------------------------------------------------------------------------------------------------------------------------------------------|------------