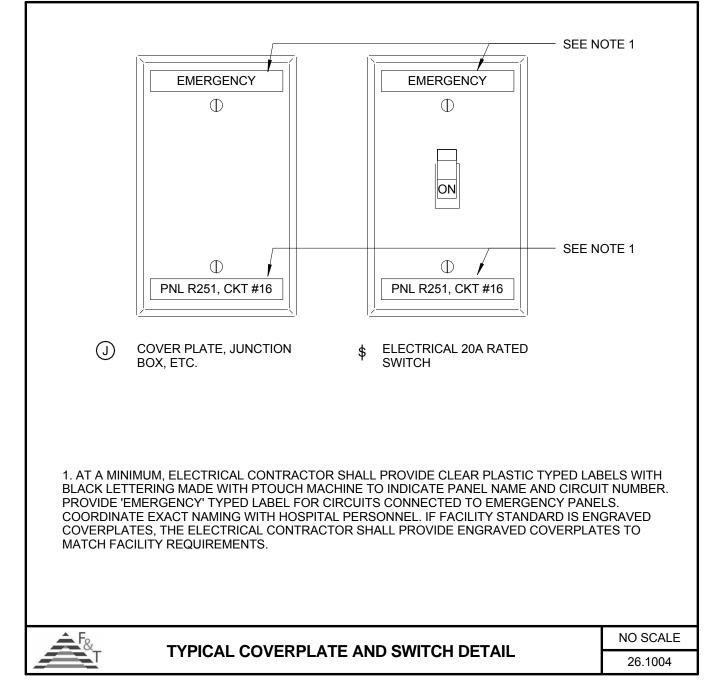

| 1. AT A MINIMUM, ELECTRICAL CONTRACTOR SHALL PROVIDE CLEAR PLASTIC TYPED LABELS WITH BLACK LETTERING MADE WITH PTOUCH MACHINE TO INDICATE ADDRESS OF SMOKE DETECTOR WITHIN ENCLOSED ROOM OR ROOM NUMBER OR IF SYSTEMS IS ZONED. SAME TYPE OF LABELING SYSTEM SHALL BE APPLIED TO DEVICES LISTED ABOVE. | ADDRESS/RM NUMBER  SINGLE LED LIGHT REMOTE ALARM INDICATOR RTS REMOTE TEST STATION  S SMOKE DETECTOR  SPEAKER/STROBE                                                                    |  |
|--------------------------------------------------------------------------------------------------------------------------------------------------------------------------------------------------------------------------------------------------------------------------------------------------------|-----------------------------------------------------------------------------------------------------------------------------------------------------------------------------------------|--|
|                                                                                                                                                                                                                                                                                                        | TYPED LABELS WITH BLACK LETTERING MADE WITH PTOUCH MACHINE TO INDICATE ADDRESS OF SMOKE DETECTOR WITHIN ENCLOSED ROOM OR ROOM NUMBER OR IF SYSTEMS IS ZONED. SAME TYPE OF LABELING SYST |  |