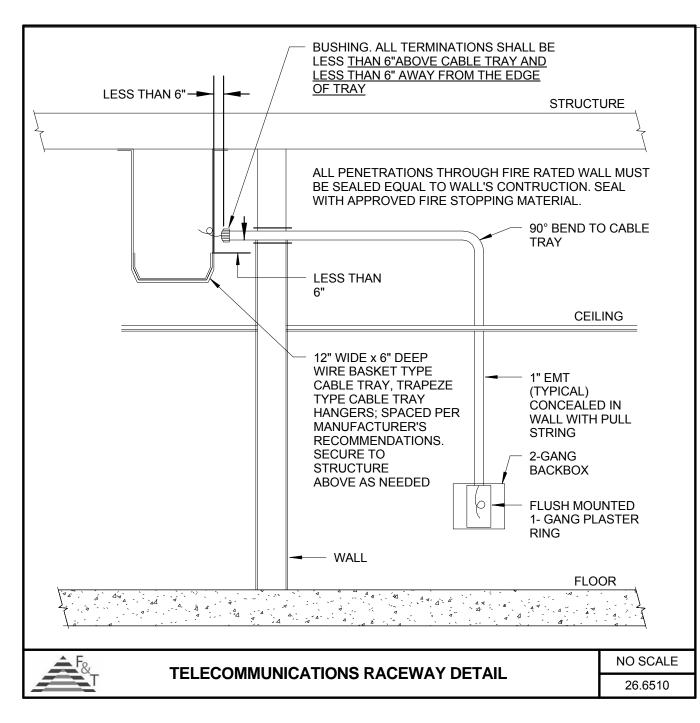

| 1. AT A MINIMUM, ELECTRICAL CONTRACTOR SHALL PROVIDE CLEAR PLASTIC TYPED LABELS WITH BLACK LETTERING MADE WITH PTOUCH MACHINE TO INDICATE ADDRESS OF SMOKE DETECTOR WITHIN ENCLOSED ROOM OR ROOM NUMBER OR IF SYSTEMS IS ZONED. SAME TYPE OF LABELING SYSTEM SHALL BE APPLIED TO DEVICES LISTED ABOVE. | ADDRESS/RM NUMBER  SINGLE LED LIGHT REMOTE ALARM INDICATOR RTS REMOTE TEST STATION  S SMOKE DETECTOR  SPEAKER/STROBE                                                                    |  |
|--------------------------------------------------------------------------------------------------------------------------------------------------------------------------------------------------------------------------------------------------------------------------------------------------------|----------