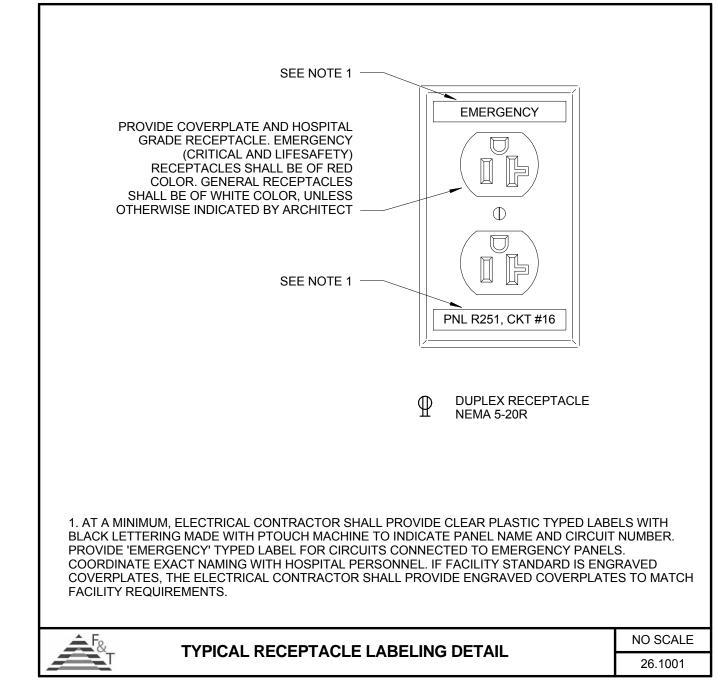

| 1. AT A MINIMUM, ELECTRICAL CONTRACTOR SHALL PROVIDE CLEAR PLASTIC TYPED LABELS WITH BLACK LETTERING MADE WITH PTOUCH MACHINE TO INDICATE ADDRESS OF SMOKE DETECTOR WITHIN ENCLOSED ROOM OR ROOM NUMBER OR IF SYSTEMS IS ZONED. SAME TYPE OF LABELING SYSTEM SHALL BE APPLIED TO DEVICES LISTED ABOVE. | ADDRESS/RM NUMBER  SINGLE LED LIGHT REMOTE ALARM INDICATOR RTS REMOTE TEST STATION  S SMOKE DETECTOR  SPEAKER/STROBE                                                                    |  |
|--------------------------------------------------------------------------------------------------------------------------------------------------------------------------------------------------------------------------------------------------------------------------------------------------------|-----------------------------------------------------------------------------------------------------------------------------------------------------------------------------------------|--|
|                                                                                                                                                                                                                                                                                                        | TYPED LABELS WITH BLACK LETTERING MADE WITH PTOUCH MACHINE TO INDICATE ADDRESS OF SMOKE DETECTOR WITHIN ENCLOSED ROOM OR ROOM NUMBER OR IF SYSTEMS IS ZONED. SAME TYPE OF LABELING SYST |  |