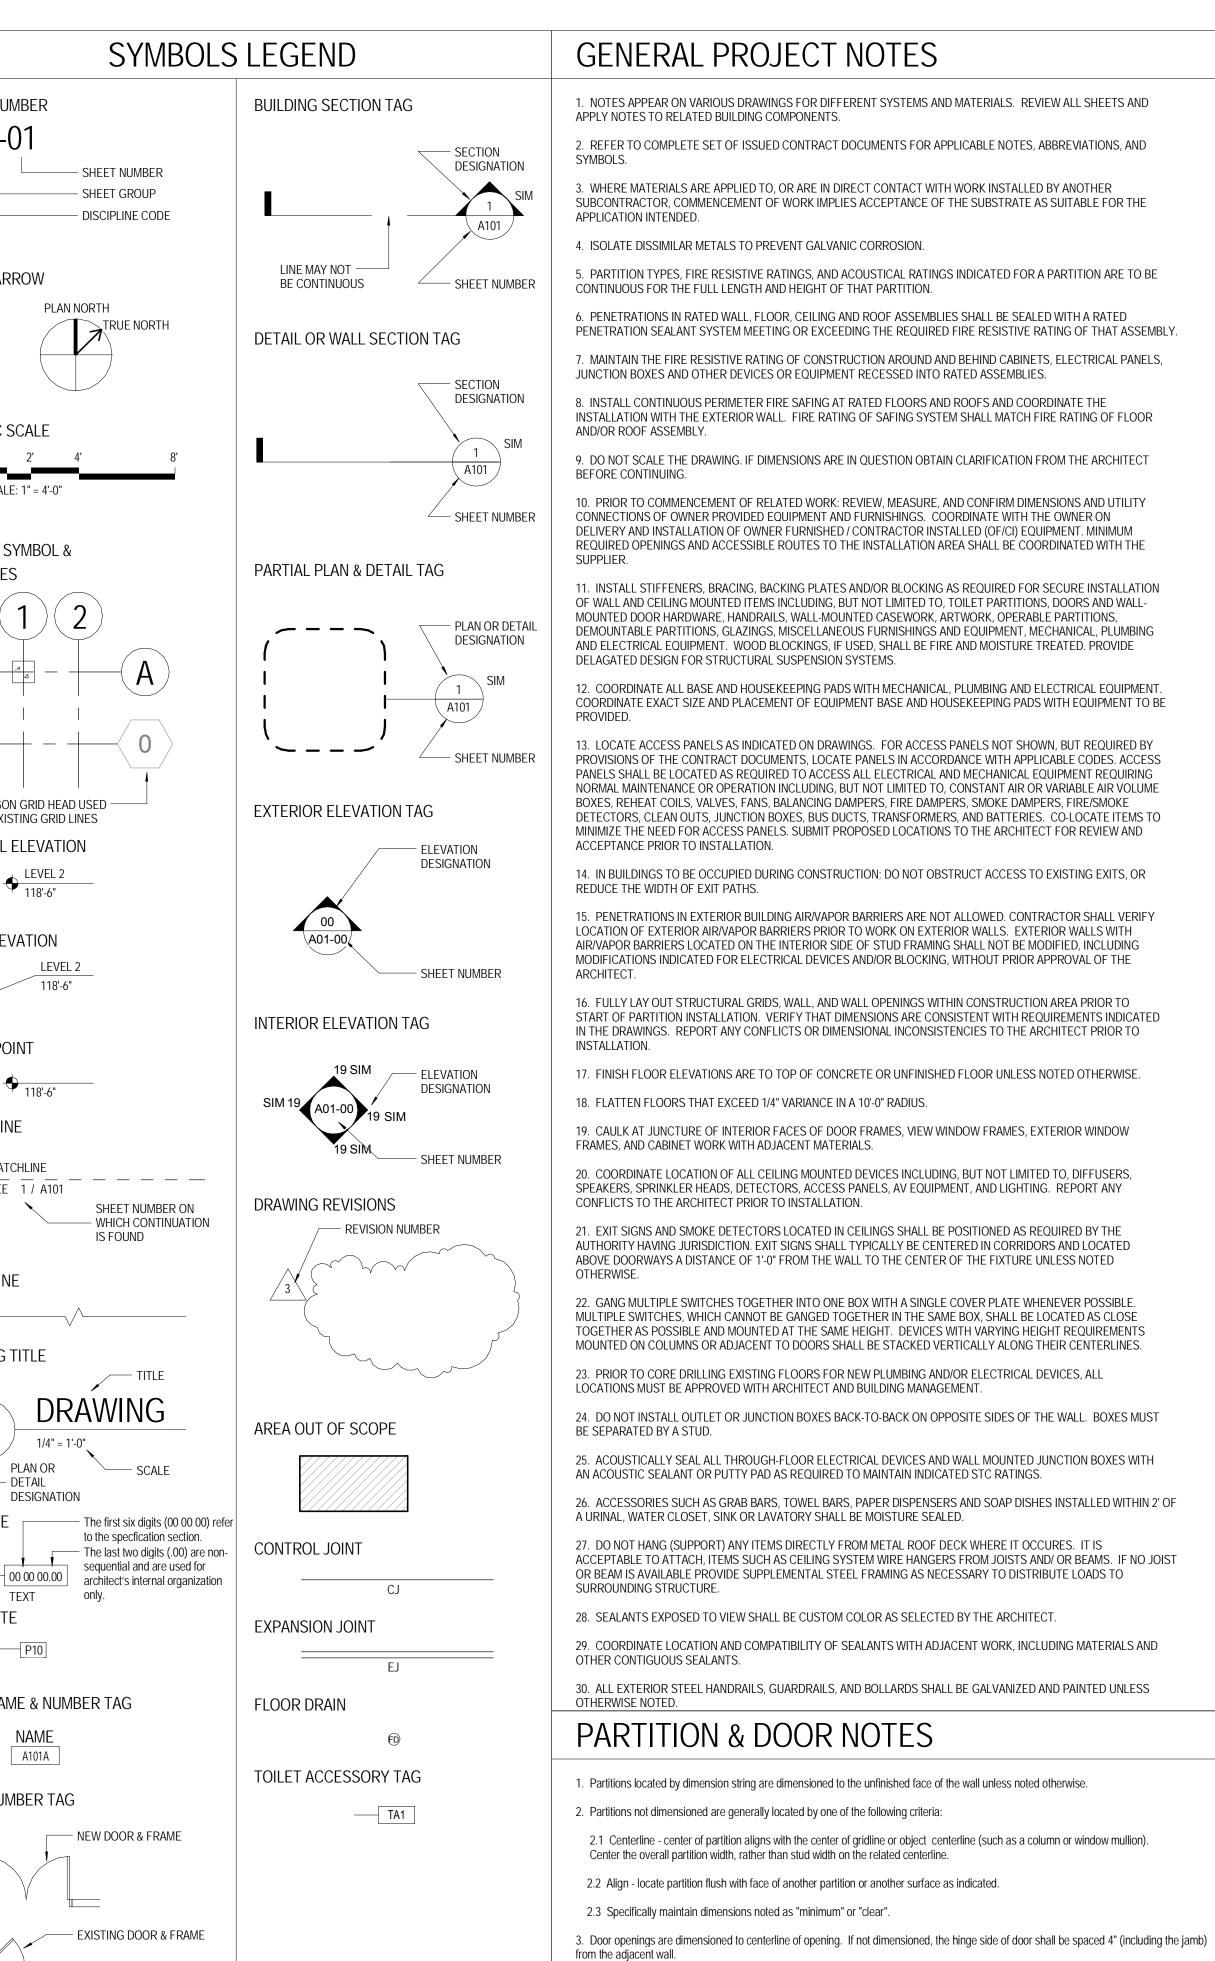

| Version 2015.        |  |
|----------------------|--|
| 12/2/2016 5:13:12 PM |  |

|                 |                                                                        |                               | REVIATIONS                                                                       |                               |                                                                            | MATI                                                                                                                                                                                                                                                                                                                                                                                                                                                                                                                                                                                                                                                                                                                                                                                                                                                                                                                                                                                                                                                                                                                                                                                                                                                                                                                                                                                                                                                                                                                                                                                                                                                                                                                                                                                                                                                                                                                                                                                                                                                                                                                                                                                                                                                                                                                                                                                                        | ERIALS                                          |                  |
|-----------------|------------------------------------------------------------------------|-------------------------------|----------------------------------------------------------------------------------|-------------------------------|----------------------------------------------------------------------------|-------------------------------------------------------------------------------------------------------------------------------------------------------------------------------------------------------------------------------------------------------------------------------------------------------------------------------------------------------------------------------------------------------------------------------------------------------------------------------------------------------------------------------------------------------------------------------------------------------------------------------------------------------------------------------------------------------------------------------------------------------------------------------------------------------------------------------------------------------------------------------------------------------------------------------------------------------------------------------------------------------------------------------------------------------------------------------------------------------------------------------------------------------------------------------------------------------------------------------------------------------------------------------------------------------------------------------------------------------------------------------------------------------------------------------------------------------------------------------------------------------------------------------------------------------------------------------------------------------------------------------------------------------------------------------------------------------------------------------------------------------------------------------------------------------------------------------------------------------------------------------------------------------------------------------------------------------------------------------------------------------------------------------------------------------------------------------------------------------------------------------------------------------------------------------------------------------------------------------------------------------------------------------------------------------------------------------------------------------------------------------------------------------------|-------------------------------------------------|------------------|
|                 |                                                                        |                               | Composition may include perio                                                    | ODS FOR C                     | LARIFICATION                                                               |                                                                                                                                                                                                                                                                                                                                                                                                                                                                                                                                                                                                                                                                                                                                                                                                                                                                                                                                                                                                                                                                                                                                                                                                                                                                                                                                                                                                                                                                                                                                                                                                                                                                                                                                                                                                                                                                                                                                                                                                                                                                                                                                                                                                                                                                                                                                                                                                             | SOIL - COMPACTED                                | Shee<br>A 1      |
| ;<br>C<br>ST    | AIR CONDITION(ING)(ED)<br>ACCESSIBLE<br>ACOUSTIC(AL)                   | H<br>HB<br>HC                 | HIGH<br>HOSE BIBB<br>HOLLOW CORE                                                 | TO_<br>TOPO<br>TRTD           | TOP OF<br>TOPOGRAPHY, TOPOGRAPHIC<br>TREATED                               |                                                                                                                                                                                                                                                                                                                                                                                                                                                                                                                                                                                                                                                                                                                                                                                                                                                                                                                                                                                                                                                                                                                                                                                                                                                                                                                                                                                                                                                                                                                                                                                                                                                                                                                                                                                                                                                                                                                                                                                                                                                                                                                                                                                                                                                                                                                                                                                                             |                                                 | A´               |
| A<br>J          | AREA DRAIN<br>AMERICANS WITH DISABILITIES<br>ADJUSTABLE/ ADJACENT      | HDW<br>HDWD<br>HM             | HARDWARE<br>HARDWOOD<br>HOLLOW METAL                                             | TS<br>TV<br>TYP               | TUBE STEEL<br>TELEVISION<br>TYPICAL                                        |                                                                                                                                                                                                                                                                                                                                                                                                                                                                                                                                                                                                                                                                                                                                                                                                                                                                                                                                                                                                                                                                                                                                                                                                                                                                                                                                                                                                                                                                                                                                                                                                                                                                                                                                                                                                                                                                                                                                                                                                                                                                                                                                                                                                                                                                                                                                                                                                             | SOIL - UNDISTURBED                              |                  |
| 5               | ABOVE FINISHED COUNTER<br>ABOVE FINISHED FLOOR<br>ABOVE FINISHED GRADE | HO<br>HORIZ<br>HPT            | Hold Open<br>Horizontal<br>High Point                                            | U<br>UH                       | HEAT TRANSFER COEFFICIENT<br>UNIT HEATER                                   | 2007                                                                                                                                                                                                                                                                                                                                                                                                                                                                                                                                                                                                                                                                                                                                                                                                                                                                                                                                                                                                                                                                                                                                                                                                                                                                                                                                                                                                                                                                                                                                                                                                                                                                                                                                                                                                                                                                                                                                                                                                                                                                                                                                                                                                                                                                                                                                                                                                        | POROUS FILL - COURSE<br>(CRUSHED STONE)         |                  |
| GR<br>U<br>T    | AGGREGATE<br>AIR HANDLING UNIT<br>ALTERNATE                            | HS<br>HSKPG<br>HT             | HEAT STRENGTHENED<br>HOUSEKEEPING<br>HEIGHT                                      | UL<br>UNEX<br>UNFIN           | UNDERWRITER'S LABORATORIES<br>UNEXCAVATED<br>UNFINISHED                    |                                                                                                                                                                                                                                                                                                                                                                                                                                                                                                                                                                                                                                                                                                                                                                                                                                                                                                                                                                                                                                                                                                                                                                                                                                                                                                                                                                                                                                                                                                                                                                                                                                                                                                                                                                                                                                                                                                                                                                                                                                                                                                                                                                                                                                                                                                                                                                                                             |                                                 | NORT             |
| JM<br>DD<br>C   | ALUMINUM<br>ANODIZE(D)<br>ACOUSTICAL PANEL CEILING                     | HVAC<br>HW                    | HEATING, VENTILATION, AIR CONDITIONING<br>HOT WATER                              |                               | UNLESS NOTED OTHERWISE<br>UTILITY                                          |                                                                                                                                                                                                                                                                                                                                                                                                                                                                                                                                                                                                                                                                                                                                                                                                                                                                                                                                                                                                                                                                                                                                                                                                                                                                                                                                                                                                                                                                                                                                                                                                                                                                                                                                                                                                                                                                                                                                                                                                                                                                                                                                                                                                                                                                                                                                                                                                             | POROUS FILL - MEDIUM<br>(GRAVEL)                |                  |
| rox<br>H        | APPROXIMATE<br>ARCHITECT(URAL), ARCHITECT                              | ID<br>INCAND                  | INSIDE DIAMETER<br>INCANDESCENT                                                  | VB<br>VENT                    | VINYL BASE<br>VENTILATION                                                  |                                                                                                                                                                                                                                                                                                                                                                                                                                                                                                                                                                                                                                                                                                                                                                                                                                                                                                                                                                                                                                                                                                                                                                                                                                                                                                                                                                                                                                                                                                                                                                                                                                                                                                                                                                                                                                                                                                                                                                                                                                                                                                                                                                                                                                                                                                                                                                                                             | POROUS FILL - FINE                              |                  |
| Ή<br>:<br>O     | ASPHALT<br>ACOUSTICAL TILE CEILING<br>AUTOMATIC                        | INCL<br>INSUL<br>INT          | INCLUDE(D), INCLUDING<br>INSULATION<br>INTERIOR                                  | VERT<br>VEST<br>VIF           | VERTICAL<br>VESTIBULE<br>VERIFY IN FIELD                                   | $\begin{bmatrix} \sum_{i=1}^{N} (x_i - x_i - x_i) \sum_{i=1}^{N} (x_i - x$ | (SAND)                                          |                  |
|                 | ACOUSTICAL WALL TREATMENT<br>BOTTOM OF                                 | INV<br>JAN                    | INVERT<br>JANITOR                                                                | VNR<br>VOL<br>VWC             | VENEER<br>VOLUME<br>VINYL WALL COVERING                                    |                                                                                                                                                                                                                                                                                                                                                                                                                                                                                                                                                                                                                                                                                                                                                                                                                                                                                                                                                                                                                                                                                                                                                                                                                                                                                                                                                                                                                                                                                                                                                                                                                                                                                                                                                                                                                                                                                                                                                                                                                                                                                                                                                                                                                                                                                                                                                                                                             | BITUMINOUS PAVING<br>(ASPHALT)                  | GRAF             |
|                 | BACK TO BACK<br>BACK OF CURB<br>BOARD                                  | JAN CLO<br>KIT                | JANITOR'S CLOSET<br>KITCHEN                                                      | W<br>W/                       | WEST<br>WITH                                                               |                                                                                                                                                                                                                                                                                                                                                                                                                                                                                                                                                                                                                                                                                                                                                                                                                                                                                                                                                                                                                                                                                                                                                                                                                                                                                                                                                                                                                                                                                                                                                                                                                                                                                                                                                                                                                                                                                                                                                                                                                                                                                                                                                                                                                                                                                                                                                                                                             |                                                 |                  |
| M<br>G          | BITUMINOUS<br>BUILDING<br>BEAM/ BENCHMARK                              | L                             | LONG, LENGTH<br>LABORATORY                                                       | W/O<br>WC<br>WD               | WITHOUT<br>WATER CLOSET<br>WOOD                                            |                                                                                                                                                                                                                                                                                                                                                                                                                                                                                                                                                                                                                                                                                                                                                                                                                                                                                                                                                                                                                                                                                                                                                                                                                                                                                                                                                                                                                                                                                                                                                                                                                                                                                                                                                                                                                                                                                                                                                                                                                                                                                                                                                                                                                                                                                                                                                                                                             | CONCRETE - CAST IN<br>PLACE                     | 0011             |
| Г               | BOTTOM OF<br>BASEMENT                                                  | LAM<br>LAU                    | LAMINATE(D)<br>LAUNDRY                                                           | WG<br>WH                      | WALL GUARD<br>WATER HEATER                                                 |                                                                                                                                                                                                                                                                                                                                                                                                                                                                                                                                                                                                                                                                                                                                                                                                                                                                                                                                                                                                                                                                                                                                                                                                                                                                                                                                                                                                                                                                                                                                                                                                                                                                                                                                                                                                                                                                                                                                                                                                                                                                                                                                                                                                                                                                                                                                                                                                             | Concrete - Lightweight                          | COLI<br>GRID     |
|                 | BUILT-UP ROOFING                                                       | LAV<br>LB<br>LF               | LAVATORY<br>POUND(S)<br>LINEAR FOOT, (FEET)                                      | WI<br>WP<br>WSCT              | WROUGHT IRON<br>WORKING POINT<br>WAINSCOT                                  |                                                                                                                                                                                                                                                                                                                                                                                                                                                                                                                                                                                                                                                                                                                                                                                                                                                                                                                                                                                                                                                                                                                                                                                                                                                                                                                                                                                                                                                                                                                                                                                                                                                                                                                                                                                                                                                                                                                                                                                                                                                                                                                                                                                                                                                                                                                                                                                                             | (TOPPING)                                       |                  |
| /               | CATCH BASIN<br>CENTER TO CENTER<br>CLOSED CIRCUIT TELEVISION           | LH<br>LIB<br>LKR              | LEFT HAND<br>LIBRARY<br>LOCKER                                                   | WT<br>WWF<br>WWM              | WEIGHT<br>WELDED WIRE FABRIC<br>WELDED WIRE MESH                           |                                                                                                                                                                                                                                                                                                                                                                                                                                                                                                                                                                                                                                                                                                                                                                                                                                                                                                                                                                                                                                                                                                                                                                                                                                                                                                                                                                                                                                                                                                                                                                                                                                                                                                                                                                                                                                                                                                                                                                                                                                                                                                                                                                                                                                                                                                                                                                                                             | TERRAZZO                                        |                  |
| I               | CEMENT<br>CONTRACTOR FURNISHED,<br>CONTRACTOR INSTALLED                | LL<br>LLH<br>LLV              | LIVE LOAD<br>LONG LEG HORIZONTAL<br>LONG LEG VERTICAL                            | x                             | BY                                                                         |                                                                                                                                                                                                                                                                                                                                                                                                                                                                                                                                                                                                                                                                                                                                                                                                                                                                                                                                                                                                                                                                                                                                                                                                                                                                                                                                                                                                                                                                                                                                                                                                                                                                                                                                                                                                                                                                                                                                                                                                                                                                                                                                                                                                                                                                                                                                                                                                             |                                                 |                  |
| I               | CONTRACTOR FURNISHED,<br>OWNER INSTALLED<br>CUBIC FEET PER MINUTE      | LONG<br>LOC<br>LPT            | LONGITUDINAL<br>LOCATION<br>LOW POINT                                            | YD<br>YR                      | YARD<br>YEAR                                                               |                                                                                                                                                                                                                                                                                                                                                                                                                                                                                                                                                                                                                                                                                                                                                                                                                                                                                                                                                                                                                                                                                                                                                                                                                                                                                                                                                                                                                                                                                                                                                                                                                                                                                                                                                                                                                                                                                                                                                                                                                                                                                                                                                                                                                                                                                                                                                                                                             | STONE - CUT                                     |                  |
| -               | COLD-FORMED METAL FRAMING<br>CORNER GUARD                              | LT<br>LTG                     | LIGHT<br>LIGHTING                                                                | ZN<br>HEALTHC                 | ZINC<br>ARE ABBREVIATIONS                                                  |                                                                                                                                                                                                                                                                                                                                                                                                                                                                                                                                                                                                                                                                                                                                                                                                                                                                                                                                                                                                                                                                                                                                                                                                                                                                                                                                                                                                                                                                                                                                                                                                                                                                                                                                                                                                                                                                                                                                                                                                                                                                                                                                                                                                                                                                                                                                                                                                             | STONE - CAST                                    |                  |
|                 | CAST IRON, CURB INLET<br>CAST-IN-PLACE<br>CONTROL JOINT                | LVR<br>m                      | LOUVER                                                                           | A<br>ADMIT                    | ARE ABBREVIATIONS<br>AIR<br>ADMITTING                                      |                                                                                                                                                                                                                                                                                                                                                                                                                                                                                                                                                                                                                                                                                                                                                                                                                                                                                                                                                                                                                                                                                                                                                                                                                                                                                                                                                                                                                                                                                                                                                                                                                                                                                                                                                                                                                                                                                                                                                                                                                                                                                                                                                                                                                                                                                                                                                                                                             |                                                 | H<br>F           |
|                 | CENTER LINE<br>CEILING<br>CLOSET                                       | Mach<br>Maint<br>Matl         | MACHINE<br>MAINTENANCE<br>MATERIAL                                               | ANESTH<br>ANGIO               | ANESTHESIOLOGY<br>ANGIOGRAPHY                                              |                                                                                                                                                                                                                                                                                                                                                                                                                                                                                                                                                                                                                                                                                                                                                                                                                                                                                                                                                                                                                                                                                                                                                                                                                                                                                                                                                                                                                                                                                                                                                                                                                                                                                                                                                                                                                                                                                                                                                                                                                                                                                                                                                                                                                                                                                                                                                                                                             | MASONRY - BRICK                                 | VER              |
| 1               | CLEAR<br>CLASSROOM<br>CENTIMETER                                       | MAX<br>MECH<br>MEMB           | MAXIMUM<br>MECHANICAL<br>MEMBRANE                                                | BL<br>BP                      | BED LOCATOR<br>BED PAN HOLDER                                              |                                                                                                                                                                                                                                                                                                                                                                                                                                                                                                                                                                                                                                                                                                                                                                                                                                                                                                                                                                                                                                                                                                                                                                                                                                                                                                                                                                                                                                                                                                                                                                                                                                                                                                                                                                                                                                                                                                                                                                                                                                                                                                                                                                                                                                                                                                                                                                                                             |                                                 |                  |
|                 | CONCRETE MASONRY UNIT<br>CLEANOUT<br>COLUMN                            | MEP                           | MEMORANE<br>MECHANICAL, ELECTRICAL, PLUMBING<br>AND FIRE PROTECTION<br>MEZZANINE | BW                            | BLANKET WARMER                                                             |                                                                                                                                                                                                                                                                                                                                                                                                                                                                                                                                                                                                                                                                                                                                                                                                                                                                                                                                                                                                                                                                                                                                                                                                                                                                                                                                                                                                                                                                                                                                                                                                                                                                                                                                                                                                                                                                                                                                                                                                                                                                                                                                                                                                                                                                                                                                                                                                             | MASONRY - GLAZED BRICK                          | SP0 <sup>-</sup> |
| M               | COMMUNICATION<br>CONCRETE                                              | MEZZ<br>MFR<br>MH             | MANUFACTURER<br>MANHOLE                                                          | CATH<br>CC<br>CDBL            | CATHETERIZATION<br>CUBICAL CURTAIN TRACK<br>CODE BLUE                      |                                                                                                                                                                                                                                                                                                                                                                                                                                                                                                                                                                                                                                                                                                                                                                                                                                                                                                                                                                                                                                                                                                                                                                                                                                                                                                                                                                                                                                                                                                                                                                                                                                                                                                                                                                                                                                                                                                                                                                                                                                                                                                                                                                                                                                                                                                                                                                                                             | MASONRY - CONCRETE                              |                  |
| =<br>F<br>RD    | CONFERENCE<br>CONTINUOUS<br>COORDINATE                                 | MHO<br>MIN<br>MISC            | MAGNETIC HOLD OPEN<br>MINIMUM<br>MISCELLANEOUS                                   | CG<br>CHT<br>CLN              | CORNER GUARD<br>CHANGE TABLE<br>CLEAN                                      |                                                                                                                                                                                                                                                                                                                                                                                                                                                                                                                                                                                                                                                                                                                                                                                                                                                                                                                                                                                                                                                                                                                                                                                                                                                                                                                                                                                                                                                                                                                                                                                                                                                                                                                                                                                                                                                                                                                                                                                                                                                                                                                                                                                                                                                                                                                                                                                                             | MASONRY UNIT (CMU)                              | -                |
| R               | CORRIDOR<br>CARPET<br>CARPET TILES                                     | MKR BD<br>mm<br>MO            | MARKER BOARD<br>MILLIMETER<br>MASONRY OPENING                                    | CO2<br>CODE                   | CARBON DIOXIDE<br>CODE CART<br>CLINICAL SINK                               |                                                                                                                                                                                                                                                                                                                                                                                                                                                                                                                                                                                                                                                                                                                                                                                                                                                                                                                                                                                                                                                                                                                                                                                                                                                                                                                                                                                                                                                                                                                                                                                                                                                                                                                                                                                                                                                                                                                                                                                                                                                                                                                                                                                                                                                                                                                                                                                                             | MASONRY - GLAZED OR<br>GROUND FACED CMU         | DATI             |
|                 | CERAMIC TILE<br>CENTER/CONTOUR<br>CUBIC                                | MTG<br>MTL<br>MULL            | MEETING<br>METAL<br>MULLION                                                      | CS<br>CT<br>CLN UTIL          | COMPUTERIZED TOMOGRAPHY<br>CLEAN UTILITY                                   |                                                                                                                                                                                                                                                                                                                                                                                                                                                                                                                                                                                                                                                                                                                                                                                                                                                                                                                                                                                                                                                                                                                                                                                                                                                                                                                                                                                                                                                                                                                                                                                                                                                                                                                                                                                                                                                                                                                                                                                                                                                                                                                                                                                                                                                                                                                                                                                                             |                                                 |                  |
| -               | CABINET UNIT HEATER<br>CUSTODIAN                                       | N                             | NORTH                                                                            | CVICU<br>CYSTO                | CARDIOVASCULAR INTENSIVE CARE UNIT<br>CYSTOSCOPY                           |                                                                                                                                                                                                                                                                                                                                                                                                                                                                                                                                                                                                                                                                                                                                                                                                                                                                                                                                                                                                                                                                                                                                                                                                                                                                                                                                                                                                                                                                                                                                                                                                                                                                                                                                                                                                                                                                                                                                                                                                                                                                                                                                                                                                                                                                                                                                                                                                             | MASONRY - STRUCTURAL<br>CLAY TILE (TERRA COTTA) | MAT              |
|                 | COLD WATER PIPING/<br>CHEMICAL WASTELINE                               | NIC<br>NO<br>NOM              | NOT IN CONTRACT<br>NUMBER<br>NOMINAL                                             | DCT<br>DIW<br>DK RM           | DIAPER CHANGE TABLE<br>DEIONIZED WATER<br>DARK ROOM                        |                                                                                                                                                                                                                                                                                                                                                                                                                                                                                                                                                                                                                                                                                                                                                                                                                                                                                                                                                                                                                                                                                                                                                                                                                                                                                                                                                                                                                                                                                                                                                                                                                                                                                                                                                                                                                                                                                                                                                                                                                                                                                                                                                                                                                                                                                                                                                                                                             | METAL - STEEL                                   | 1                |
|                 | DEEP, DEPTH, PENNY (NAIL)<br>DOUBLE<br>DEGREE                          | NTS<br>O/O                    | NOT TO SCALE<br>OUT TO OUT                                                       | DR<br>DW<br>DWTR              | DRESSING ROOM<br>DISTILLED WATER<br>DUMBWAITER                             |                                                                                                                                                                                                                                                                                                                                                                                                                                                                                                                                                                                                                                                                                                                                                                                                                                                                                                                                                                                                                                                                                                                                                                                                                                                                                                                                                                                                                                                                                                                                                                                                                                                                                                                                                                                                                                                                                                                                                                                                                                                                                                                                                                                                                                                                                                                                                                                                             |                                                 | •                |
| )<br>-          | DEMOLISH, DEMOLITION<br>DEPARTMENT<br>DRINKING FOUNTAIN                | OC<br>OCC<br>OD               | ON CENTER<br>OCCUPY, OCCUPANT<br>OUTSIDE DIAMETER                                | ED                            | EMERGENCY DEPARTMENT                                                       |                                                                                                                                                                                                                                                                                                                                                                                                                                                                                                                                                                                                                                                                                                                                                                                                                                                                                                                                                                                                                                                                                                                                                                                                                                                                                                                                                                                                                                                                                                                                                                                                                                                                                                                                                                                                                                                                                                                                                                                                                                                                                                                                                                                                                                                                                                                                                                                                             | METAL - ALUMINUM                                |                  |
|                 | DIAMETER (EXTERIOR)<br>DIAGONAL<br>DIFFUSER/ DIFFERENCE                | OF/CI                         | OWNER FURNISHED,<br>CONTRACTOR INSTALLED<br>OWNER FURNISHED,                     | ENDO<br>ER<br>EWS             | ENDOSCOPY<br>EMERGENCY ROOM<br>EYE WASH STATION                            |                                                                                                                                                                                                                                                                                                                                                                                                                                                                                                                                                                                                                                                                                                                                                                                                                                                                                                                                                                                                                                                                                                                                                                                                                                                                                                                                                                                                                                                                                                                                                                                                                                                                                                                                                                                                                                                                                                                                                                                                                                                                                                                                                                                                                                                                                                                                                                                                             |                                                 | BRE              |
|                 | DIMENSION<br>DISPENSER                                                 | OFF                           | OWNER INSTALLED<br>OFFICE                                                        | EXAM<br>GYN                   | EXAMINATION GYNECOLOGY                                                     |                                                                                                                                                                                                                                                                                                                                                                                                                                                                                                                                                                                                                                                                                                                                                                                                                                                                                                                                                                                                                                                                                                                                                                                                                                                                                                                                                                                                                                                                                                                                                                                                                                                                                                                                                                                                                                                                                                                                                                                                                                                                                                                                                                                                                                                                                                                                                                                                             | METAL - ORNAMENTAL                              |                  |
|                 | DIVISION<br>DEAD LOAD<br>DOOR/ DRAIN                                   | oph<br>opng<br>opp            | OPPOSITE HAND<br>OPENING<br>OPPOSITE                                             | HC<br>HDWL                    | HEALTH CARE<br>HEADWALL                                                    |                                                                                                                                                                                                                                                                                                                                                                                                                                                                                                                                                                                                                                                                                                                                                                                                                                                                                                                                                                                                                                                                                                                                                                                                                                                                                                                                                                                                                                                                                                                                                                                                                                                                                                                                                                                                                                                                                                                                                                                                                                                                                                                                                                                                                                                                                                                                                                                                             | CONTINUOUS WOOD                                 | DRA              |
|                 | Downspout<br>Dishwasher<br>Drawing                                     | ORD<br>PA                     | OVERFLOW ROOF DRAIN PUBLIC ADDRESS                                               | HTHW<br>HOSP                  | HIGH TEMPERATURE HOT WATER<br>HOSPITAL                                     |                                                                                                                                                                                                                                                                                                                                                                                                                                                                                                                                                                                                                                                                                                                                                                                                                                                                                                                                                                                                                                                                                                                                                                                                                                                                                                                                                                                                                                                                                                                                                                                                                                                                                                                                                                                                                                                                                                                                                                                                                                                                                                                                                                                                                                                                                                                                                                                                             | FRAMING                                         |                  |
|                 | EAST<br>EACH                                                           | PAR<br>PCC<br>PERF            | PARAPET, PARALLEL<br>PRE-CAST CONCRETE<br>PERFORATED                             | ICCU<br>ICU                   | INTENSIVE CARDIAC CARE UNIT<br>INTENSIVE CARE UNIT                         |                                                                                                                                                                                                                                                                                                                                                                                                                                                                                                                                                                                                                                                                                                                                                                                                                                                                                                                                                                                                                                                                                                                                                                                                                                                                                                                                                                                                                                                                                                                                                                                                                                                                                                                                                                                                                                                                                                                                                                                                                                                                                                                                                                                                                                                                                                                                                                                                             | DISCONTINUOUS WOOD<br>BLOCKING OR SHIM          |                  |
|                 | EXTERIOR INSULATION<br>AND FINISH SYSTEM                               | PERP<br>PLAM<br>PLAS          | PERPENDICULAR<br>PLASTIC LAMINATE<br>PLASTER                                     | INF<br>IP<br>ISOL             | INFANT<br>IN-PATIENT<br>ISOLATION                                          |                                                                                                                                                                                                                                                                                                                                                                                                                                                                                                                                                                                                                                                                                                                                                                                                                                                                                                                                                                                                                                                                                                                                                                                                                                                                                                                                                                                                                                                                                                                                                                                                                                                                                                                                                                                                                                                                                                                                                                                                                                                                                                                                                                                                                                                                                                                                                                                                             |                                                 |                  |
| Т               | EXPANSION JOINT<br>ELEVATION<br>ELASTOMERIC                            | PLBG<br>PLYWD                 | PLUMBING<br>PLYWOOD                                                              | IV<br>LAB                     | INTRAVENOUS                                                                |                                                                                                                                                                                                                                                                                                                                                                                                                                                                                                                                                                                                                                                                                                                                                                                                                                                                                                                                                                                                                                                                                                                                                                                                                                                                                                                                                                                                                                                                                                                                                                                                                                                                                                                                                                                                                                                                                                                                                                                                                                                                                                                                                                                                                                                                                                                                                                                                             | WOOD - FINISH<br>WOODWORK                       | KEY              |
| 2               | ELECTRIC(AL)<br>ELEVATOR<br>EMERGENCY                                  | PNT<br>POL<br>PR              | Paint<br>Polished<br>Pair                                                        | LC<br>LDR<br>LDRP             | LAUNDRY CHUTE<br>LABOR/DELIVERY/RECOVERY<br>LABOR/DELIVERY/RECOVERY/       |                                                                                                                                                                                                                                                                                                                                                                                                                                                                                                                                                                                                                                                                                                                                                                                                                                                                                                                                                                                                                                                                                                                                                                                                                                                                                                                                                                                                                                                                                                                                                                                                                                                                                                                                                                                                                                                                                                                                                                                                                                                                                                                                                                                                                                                                                                                                                                                                             | Wood - Plywood                                  | ×                |
| R SHR<br>-<br>R | EMERGENCY SHOWER<br>ENCLOSURE<br>ENGINEER                              | PREFAB<br>PREFIN<br>PRELIM    | PREFABRICATE(D)<br>PREFINISHED<br>PRELIMINARY                                    | LG                            | POST PARTUM<br>LOUNGE                                                      |                                                                                                                                                                                                                                                                                                                                                                                                                                                                                                                                                                                                                                                                                                                                                                                                                                                                                                                                                                                                                                                                                                                                                                                                                                                                                                                                                                                                                                                                                                                                                                                                                                                                                                                                                                                                                                                                                                                                                                                                                                                                                                                                                                                                                                                                                                                                                                                                             |                                                 | PLAN             |
| 2               | ENTRANCE<br>ELECTRIC OUTLET<br>EDGE OF SLAB                            | PROJ<br>PROP<br>PS            | PROJECT<br>PROPERTY<br>PULL STATION                                              | LIN<br>LL<br>LTC              | LINEN<br>LEAD LINED<br>LONG TERM CARE                                      |                                                                                                                                                                                                                                                                                                                                                                                                                                                                                                                                                                                                                                                                                                                                                                                                                                                                                                                                                                                                                                                                                                                                                                                                                                                                                                                                                                                                                                                                                                                                                                                                                                                                                                                                                                                                                                                                                                                                                                                                                                                                                                                                                                                                                                                                                                                                                                                                             | WOOD - PARTICLE BOARD                           |                  |
|                 | ELECTRICAL PANEL<br>EQUAL                                              | PSF<br>PSI                    | POUNDS PER SQUARE FOOT<br>POUNDS PER SQUARE INCH                                 | Mag<br>Mammo                  | MAGNET(IC)<br>MAMMOGRAPHY                                                  |                                                                                                                                                                                                                                                                                                                                                                                                                                                                                                                                                                                                                                                                                                                                                                                                                                                                                                                                                                                                                                                                                                                                                                                                                                                                                                                                                                                                                                                                                                                                                                                                                                                                                                                                                                                                                                                                                                                                                                                                                                                                                                                                                                                                                                                                                                                                                                                                             |                                                 |                  |
| Ρ               | EQUIPMENT<br>ET CETERA<br>EACH WAY                                     | PT<br>PTD<br>PTN              | POINT/ PRESSURE TREATED<br>PAPER TOWEL DISPENSER<br>PARTITION                    | MC<br>MED<br>MED EQUIP        | MEDICINE CABINET<br>MEDICINE/ MEDICATION<br>MEDICAL EQUIPMENT              |                                                                                                                                                                                                                                                                                                                                                                                                                                                                                                                                                                                                                                                                                                                                                                                                                                                                                                                                                                                                                                                                                                                                                                                                                                                                                                                                                                                                                                                                                                                                                                                                                                                                                                                                                                                                                                                                                                                                                                                                                                                                                                                                                                                                                                                                                                                                                                                                             | WOOD - FLOORING                                 | ROO              |
| Г               | ELECTRIC WATER COOLER<br>EXHAUST<br>EXISTING                           | PTS<br>PVC<br>PVG             | PNEUMATIC TUBE SYSTEM<br>POLYVINYL CHLORIDE<br>PAVING                            | MICU<br>MON<br>MRI            | MEDICAL INTENSIVE CARE UNIT<br>MONITOR<br>MAGNETIC RESONANCE IMAGING       |                                                                                                                                                                                                                                                                                                                                                                                                                                                                                                                                                                                                                                                                                                                                                                                                                                                                                                                                                                                                                                                                                                                                                                                                                                                                                                                                                                                                                                                                                                                                                                                                                                                                                                                                                                                                                                                                                                                                                                                                                                                                                                                                                                                                                                                                                                                                                                                                             | ,<br>GYPSUM WALLBOARD                           |                  |
|                 | EXPANSION<br>EXTERIOR, EXTERNAL                                        |                               | QUARRY TILE<br>QUANTITY                                                          | N2                            | NITROGEN                                                                   | Construction of the first state of the st                                                                                                                                                                                                                                                                                 |                                                 | DOO              |
|                 | FACE OF<br>FACE TO FACE<br>FIRE ALARM                                  | R<br>RB                       | THERMAL RESISTANCE, RADIUS, RISER<br>RUBBER BASE                                 | N2O<br>NARC<br>NC             | NITROUS OXIDE<br>NARCOTICS<br>NURSE CALL                                   |                                                                                                                                                                                                                                                                                                                                                                                                                                                                                                                                                                                                                                                                                                                                                                                                                                                                                                                                                                                                                                                                                                                                                                                                                                                                                                                                                                                                                                                                                                                                                                                                                                                                                                                                                                                                                                                                                                                                                                                                                                                                                                                                                                                                                                                                                                                                                                                                             | ,<br>GYPSUM WALLBOARD -<br>LEAD LINED           |                  |
| )               | FIRE ALARM ANNUNCIATOR PANEL<br>FIRE ALARM CONTROL PANEL               | RC<br>RCP                     | REINFORCED CONCRETE<br>REFLECTED CEILING PLAN                                    | NEURO<br>NICU<br>NS           | NEUROLOGY<br>NEONATAL INTENSIVE CARE UNIT<br>NURSE STATION                 |                                                                                                                                                                                                                                                                                                                                                                                                                                                                                                                                                                                                                                                                                                                                                                                                                                                                                                                                                                                                                                                                                                                                                                                                                                                                                                                                                                                                                                                                                                                                                                                                                                                                                                                                                                                                                                                                                                                                                                                                                                                                                                                                                                                                                                                                                                                                                                                                             |                                                 |                  |
|                 | FLOOR CLEANOUT<br>FLOOR DRAIN<br>FIRE DEPARTMENT CONNECTION            | RCPTN<br>RD<br>REC            | RECEPTION<br>ROOF DRAIN<br>RECESSED                                              | NUC<br>NUR                    | NUCLEAR<br>NURSE(RY)                                                       |                                                                                                                                                                                                                                                                                                                                                                                                                                                                                                                                                                                                                                                                                                                                                                                                                                                                                                                                                                                                                                                                                                                                                                                                                                                                                                                                                                                                                                                                                                                                                                                                                                                                                                                                                                                                                                                                                                                                                                                                                                                                                                                                                                                                                                                                                                                                                                                                             | RIGID INSULATION                                |                  |
|                 | FIRE DEPARTMENT CONNECTION CABINET<br>FOUNDATION<br>FIRE EXTINGUISHER  | ref<br>Reinf<br>Req(d)        | REFERENCE, REFRIGERATOR<br>REINFORCE, REINFORCING<br>REQUIRE, REQUIRED           | O2<br>OB<br>OP                | OXYGEN<br>OBSTETRICS<br>OUT PATIENT                                        |                                                                                                                                                                                                                                                                                                                                                                                                                                                                                                                                                                                                                                                                                                                                                                                                                                                                                                                                                                                                                                                                                                                                                                                                                                                                                                                                                                                                                                                                                                                                                                                                                                                                                                                                                                                                                                                                                                                                                                                                                                                                                                                                                                                                                                                                                                                                                                                                             | BATT INSULATION                                 |                  |
|                 | FIRE EXTINGUISHER CABINET<br>FINISH FACE<br>FIRE HYDRANT               | RESIL<br>REV<br>RF            | RESILIENT<br>REVISION<br>RESILIENT FLOORING                                      | OR<br>ORTHO                   | OPERATING ROOM<br>ORTHOPEDICS                                              |                                                                                                                                                                                                                                                                                                                                                                                                                                                                                                                                                                                                                                                                                                                                                                                                                                                                                                                                                                                                                                                                                                                                                                                                                                                                                                                                                                                                                                                                                                                                                                                                                                                                                                                                                                                                                                                                                                                                                                                                                                                                                                                                                                                                                                                                                                                                                                                                             |                                                 | WINI             |
|                 | FIRE HOSE CABINET<br>FIRE HOSE RACK<br>FINISH(ED)                      | RH<br>RM<br>RO                | RIGHT HAND<br>ROOM<br>ROUGH OPENING                                              | OTO<br>PACU                   | OTOSCOPE/OPTHALMOSCOPE<br>POST ANESTHESIA CARE UNIT                        |                                                                                                                                                                                                                                                                                                                                                                                                                                                                                                                                                                                                                                                                                                                                                                                                                                                                                                                                                                                                                                                                                                                                                                                                                                                                                                                                                                                                                                                                                                                                                                                                                                                                                                                                                                                                                                                                                                                                                                                                                                                                                                                                                                                                                                                                                                                                                                                                             | SPRAY-ON<br>FIREPROOFING                        | VVIINI           |
| -<br>ID         | FINISHED FLOOR ELEVATION<br>FLOOR                                      | ROW<br>RTF                    | RIGHT OF WAY<br>RUBBER TILE FLOOR                                                | PAT<br>PATH<br>PEDS           | PATIENT<br>PATHOLOGY<br>PEDIATRIC(S)                                       |                                                                                                                                                                                                                                                                                                                                                                                                                                                                                                                                                                                                                                                                                                                                                                                                                                                                                                                                                                                                                                                                                                                                                                                                                                                                                                                                                                                                                                                                                                                                                                                                                                                                                                                                                                                                                                                                                                                                                                                                                                                                                                                                                                                                                                                                                                                                                                                                             | -                                               | $\langle$        |
| R               | FLUORESCENT<br>FINISHED OPENING<br>FACE OF CURB                        | RVL<br>S                      | REVEAL<br>SOUTH                                                                  | PET<br>PHAR<br>PROC           | POSITION ÈMISSION TOMOGRAPHY<br>PHARMACY<br>PROCEDURE                      |                                                                                                                                                                                                                                                                                                                                                                                                                                                                                                                                                                                                                                                                                                                                                                                                                                                                                                                                                                                                                                                                                                                                                                                                                                                                                                                                                                                                                                                                                                                                                                                                                                                                                                                                                                                                                                                                                                                                                                                                                                                                                                                                                                                                                                                                                                                                                                                                             |                                                 | /                |
|                 | FACE OF FINISH<br>FACE OF MASONRY<br>FACE OF SLAB/ FACE OF STUD        | SAN<br>SC<br>SCHED            | SANITARY<br>SOLID CORE<br>SCHEDULE                                               | PT STA<br>R/F                 | PNEUMATIC TUBE STATION<br>RAD/FLUORO                                       |                                                                                                                                                                                                                                                                                                                                                                                                                                                                                                                                                                                                                                                                                                                                                                                                                                                                                                                                                                                                                                                                                                                                                                                                                                                                                                                                                                                                                                                                                                                                                                                                                                                                                                                                                                                                                                                                                                                                                                                                                                                                                                                                                                                                                                                                                                                                                                                                             | SEALANT<br>FIREPROOFING                         | <                |
| i<br>I          | FIRE PROTECTION/ FIREPROOF<br>FRAMING<br>FIRE RETARDANT TREATED WOOD   | SECT<br>SF<br>SGL             | SECTION<br>SQUARE FOOT(FEET)<br>SINGLE                                           | R/F<br>RADIOL<br>RECOV<br>REG | RAD/FLUORO<br>RADIOLOGY<br>RECOVERY ROOM<br>REGISTRATION                   |                                                                                                                                                                                                                                                                                                                                                                                                                                                                                                                                                                                                                                                                                                                                                                                                                                                                                                                                                                                                                                                                                                                                                                                                                                                                                                                                                                                                                                                                                                                                                                                                                                                                                                                                                                                                                                                                                                                                                                                                                                                                                                                                                                                                                                                                                                                                                                                                             |                                                 | $\langle$        |
| ,<br>,<br>,     | FOOT (FEET)/ FIRE TREATED<br>FOOTING<br>FURRING                        | SHR<br>SHT<br>SIM             | SHOWER<br>SHEET<br>SIMILAR                                                       | RF<br>RMW                     | REGISTRATION<br>RADIO FREQUENCY<br>REGULATED MEDICAL WASTE                 |                                                                                                                                                                                                                                                                                                                                                                                                                                                                                                                                                                                                                                                                                                                                                                                                                                                                                                                                                                                                                                                                                                                                                                                                                                                                                                                                                                                                                                                                                                                                                                                                                                                                                                                                                                                                                                                                                                                                                                                                                                                                                                                                                                                                                                                                                                                                                                                                             | ,<br>MINERAL WOOL<br>FIREPROOFING               |                  |
|                 | FURNISG<br>FURNISH, FURNITURE<br>FUTURE<br>FIELD VERIFY                | SIM<br>SJ<br>SPEC<br>SPKR     | SIMILAR<br>SLIP JOINT, SCORED JOINT<br>SPECIFICATION<br>SPEAKER                  | RM<br>SECL RM                 | SECLUSION ROOM                                                             |                                                                                                                                                                                                                                                                                                                                                                                                                                                                                                                                                                                                                                                                                                                                                                                                                                                                                                                                                                                                                                                                                                                                                                                                                                                                                                                                                                                                                                                                                                                                                                                                                                                                                                                                                                                                                                                                                                                                                                                                                                                                                                                                                                                                                                                                                                                                                                                                             |                                                 |                  |
| 1               | GAGE                                                                   | SQ<br>SS                      | SQUARE<br>SERVICE SINK                                                           | SHARPS<br>SEAT<br>SICU        | SHARPS CONTAINER<br>SHOWER SEAT<br>SURGICAL INTENSIVE CARE UNIT            |                                                                                                                                                                                                                                                                                                                                                                                                                                                                                                                                                                                                                                                                                                                                                                                                                                                                                                                                                                                                                                                                                                                                                                                                                                                                                                                                                                                                                                                                                                                                                                                                                                                                                                                                                                                                                                                                                                                                                                                                                                                                                                                                                                                                                                                                                                                                                                                                             | RESILIENT FLOORING                              |                  |
| 2               | GALVANIZED<br>GENERAL<br>GLASS FIBER REINFORCED CONCRETE               | SST<br>STA<br>STC             | STAINLESS STEEL<br>STATION<br>SOUND TRANSMISSION CLASS                           | SNF<br>SPU<br>SPHYG           | SKILLED NURSING FACILITY<br>SPECIMAN PASS THROUGH UNIT<br>SPHYGMOMANOMETER |                                                                                                                                                                                                                                                                                                                                                                                                                                                                                                                                                                                                                                                                                                                                                                                                                                                                                                                                                                                                                                                                                                                                                                                                                                                                                                                                                                                                                                                                                                                                                                                                                                                                                                                                                                                                                                                                                                                                                                                                                                                                                                                                                                                                                                                                                                                                                                                                             | CARPETING                                       |                  |
| Š<br>_K         | GLASS FIBER REINFORCED GYPSUM<br>GLASS<br>GLASS BLOCK                  | STD<br>STL<br>STOR            | STANDARD<br>STEEL<br>STORAGE                                                     | STER<br>SU                    | STERILIZER<br>SOILED UTILITY                                               |                                                                                                                                                                                                                                                                                                                                                                                                                                                                                                                                                                                                                                                                                                                                                                                                                                                                                                                                                                                                                                                                                                                                                                                                                                                                                                                                                                                                                                                                                                                                                                                                                                                                                                                                                                                                                                                                                                                                                                                                                                                                                                                                                                                                                                                                                                                                                                                                             |                                                 |                  |
| LAM<br>N        | GLASS BLOCK<br>GLUED LAMINATED WOOD<br>GRADE LINE<br>GROUND FLOOR      | STOR<br>STRUCT<br>SUSP<br>SYS | STORAGE<br>STRUCTURAL<br>SUSPENDED<br>SYSTEM                                     | SUCT<br>SURG                  | SUCTION<br>SURGICAL                                                        |                                                                                                                                                                                                                                                                                                                                                                                                                                                                                                                                                                                                                                                                                                                                                                                                                                                                                                                                                                                                                                                                                                                                                                                                                                                                                                                                                                                                                                                                                                                                                                                                                                                                                                                                                                                                                                                                                                                                                                                                                                                                                                                                                                                                                                                                                                                                                                                                             | INSULATED GLAZING                               |                  |
|                 | GYPSUM SHEATHING BOARD<br>GREASE TRAP                                  | SYS<br>SYMM                   | SYMMETRICAL                                                                      | TELEM<br>TREAT<br>TV BRK      | TELEMETRY<br>TREATMENT<br>TELEVISION MOUNTING BRACKET                      |                                                                                                                                                                                                                                                                                                                                                                                                                                                                                                                                                                                                                                                                                                                                                                                                                                                                                                                                                                                                                                                                                                                                                                                                                                                                                                                                                                                                                                                                                                                                                                                                                                                                                                                                                                                                                                                                                                                                                                                                                                                                                                                                                                                                                                                                                                                                                                                                             | MONOLITHIC GLASS                                |                  |
| BD<br>PLAS      | GYPSUM WALL BOARD<br>GYPSUM BOARD<br>GYPSUM PLASTER                    | T<br>T/<br>TA                 | TREAD<br>TOP OF<br>TOILET ACCESSORY                                              | VAC<br>VAC CTR                | VACUUM LINE<br>VACUUM CONTAINER                                            |                                                                                                                                                                                                                                                                                                                                                                                                                                                                                                                                                                                                                                                                                                                                                                                                                                                                                                                                                                                                                                                                                                                                                                                                                                                                                                                                                                                                                                                                                                                                                                                                                                                                                                                                                                                                                                                                                                                                                                                                                                                                                                                                                                                                                                                                                                                                                                                                             |                                                 |                  |
|                 |                                                                        | T&B<br>T&G<br>TEL             | TOP & BOTTOM<br>TONGUE & GROOVE<br>TELEPHONE                                     | VAC SL<br>WAGE                | VACUUM SLIDE<br>WASTE ANESTHETIC GAS EVACUATION                            |                                                                                                                                                                                                                                                                                                                                                                                                                                                                                                                                                                                                                                                                                                                                                                                                                                                                                                                                                                                                                                                                                                                                                                                                                                                                                                                                                                                                                                                                                                                                                                                                                                                                                                                                                                                                                                                                                                                                                                                                                                                                                                                                                                                                                                                                                                                                                                                                             | ACOUSTICAL CEILING<br>PANEL                     |                  |
|                 |                                                                        | TEMP                          | TEMPORARY<br>TERRAZZO                                                            | WP                            | WASTE ANESTHETIC GAS EVACUATION<br>WALL PROTECTION                         |                                                                                                                                                                                                                                                                                                                                                                                                                                                                                                                                                                                                                                                                                                                                                                                                                                                                                                                                                                                                                                                                                                                                                                                                                                                                                                                                                                                                                                                                                                                                                                                                                                                                                                                                                                                                                                                                                                                                                                                                                                                                                                                                                                                                                                                                                                                                                                                                             |                                                 |                  |
|                 |                                                                        | THK                           | THICK                                                                            | XR                            | X RAY                                                                      |                                                                                                                                                                                                                                                                                                                                                                                                                                                                                                                                                                                                                                                                                                                                                                                                                                                                                                                                                                                                                                                                                                                                                                                                                                                                                                                                                                                                                                                                                                                                                                                                                                                                                                                                                                                                                                                                                                                                                                                                                                                                                                                                                                                                                                                                                                                                                                                                             |                                                 |                  |